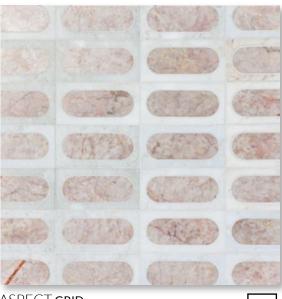

which the state of the lot

ARCHES STRIPED Blanc H Rose Cream H

100

ASPECT **GRID** Calcatta Luna H Rose Cream H

ASPECT HASH Calcatta Luna H Rose Cream H

| 12" x 12"<br>CONCEPT<br>BOARDS / | SANCTUARY<br>\$120 per board |
|----------------------------------|------------------------------|
|----------------------------------|------------------------------|