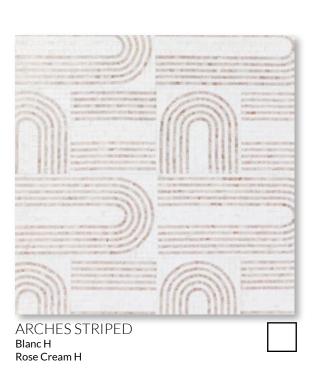

which the state of the lot

ARCHES STRIPED Blanc H Rose Cream H

100

ASPECT **GRID** Calcatta Luna H Rose Cream H

ASPECT HASH Calcatta Luna H Rose Cream H

| 12" x 12"<br>CONCEPT<br>BOARDS / | SANCTUARY<br>\$120 per board |
|----------------------------------|------------------------------|
|----------------------------------|------------------------------|