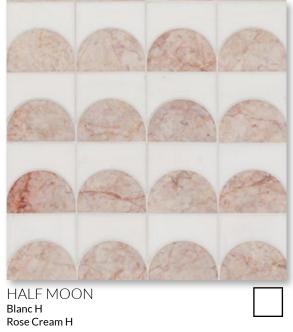

which the state of the lot

ARCHES STRIPED Blanc H Rose Cream H

100

ASPECT **GRID** Calcatta Luna H Rose Cream H

ASPECT HASH Calcatta Luna H Rose Cream H

| 12" x 12"<br>CONCEPT<br>BOARDS / | SANCTUARY<br>\$120 per board |
|----------------------------------|------------------------------|
|----------------------------------|------------------------------|