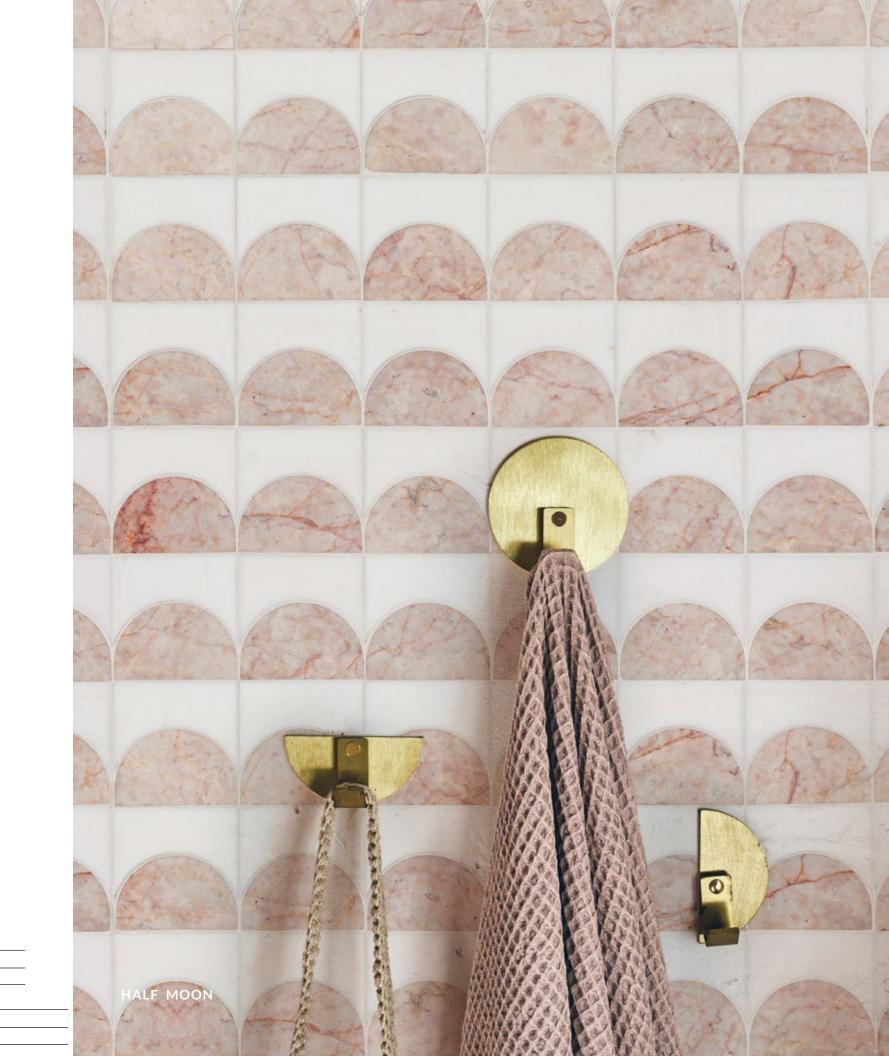

which the state of the lot

ARCHES STRIPED Blanc H Rose Cream H

100

ASPECT **GRID** Calcatta Luna H Rose Cream H

ASPECT HASH Calcatta Luna H Rose Cream H

| 12" x 12"<br>CONCEPT<br>BOARDS / | SANCTUARY<br>\$120 per board |
|----------------------------------|------------------------------|
|----------------------------------|------------------------------|