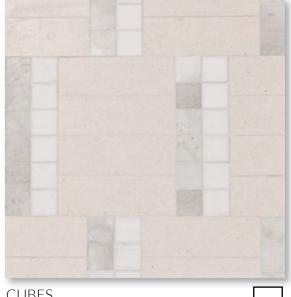

## 20" x 20" concept boards

ASPECT Cosse H Rose Cream H

CUBES Cosse H Calacatta Luna H Blanc H

maisonsurface.com

fin<u>al board count:</u>

ASPECT Cosse H Rose Cream H

CUBES Cosse H Calacatta Luna H Blanc H

fin<u>al board count:</u>