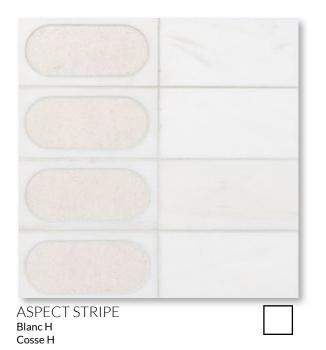

## 20" x 20" concept boards

ASPECT Cosse H Rose Cream H

CUBES Cosse H Calacatta Luna H Blanc H

maisonsurface.com

fin<u>al board count:</u>

ASPECT Cosse H Rose Cream H

CUBES Cosse H Calacatta Luna H Blanc H

fin<u>al board count:</u>