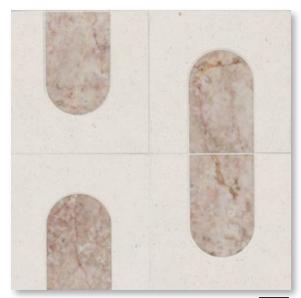

## 20" x 20" concept boards

ASPECT Cosse H Rose Cream H

CUBES Cosse H Calacatta Luna H Blanc H

maisonsurface.com

fin<u>al board count:</u>

ASPECT Cosse H Rose Cream H

CUBES Cosse H Calacatta Luna H Blanc H

fin<u>al board count:</u>