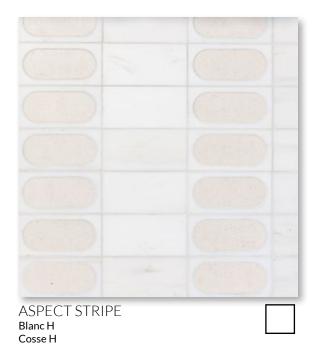

## 20" x 20" concept boards

ASPECT Cosse H Rose Cream H

CUBES Cosse H Calacatta Luna H Blanc H

maisonsurface.com

fin<u>al board count:</u>

ASPECT Cosse H Rose Cream H

CUBES Cosse H Calacatta Luna H Blanc H

fin<u>al board count:</u>