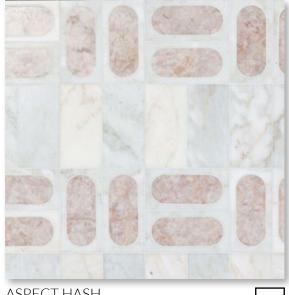

ARCHITECTURAL INFLUENCES SET IN STONE

ASPECT **GRID** Calcatta Luna H Rose Cream H

ASPECT HASH Calcatta Luna H Rose Cream H

| DŇĊÉPŤ<br>DARDS / | SANCTUARY       |
|-------------------|-----------------|
| /                 | \$250 per board |

which the state of the lot

ARCHES STRIPED Blanc H Rose Cream H

100

ASPECT **GRID** Calcatta Luna H Rose Cream H

ASPECT HASH Calcatta Luna H Rose Cream H

| 12" x 12"<br>CONCEPT<br>BOARDS / | SANCTUARY<br>\$120 per board |
|----------------------------------|------------------------------|
|----------------------------------|------------------------------|