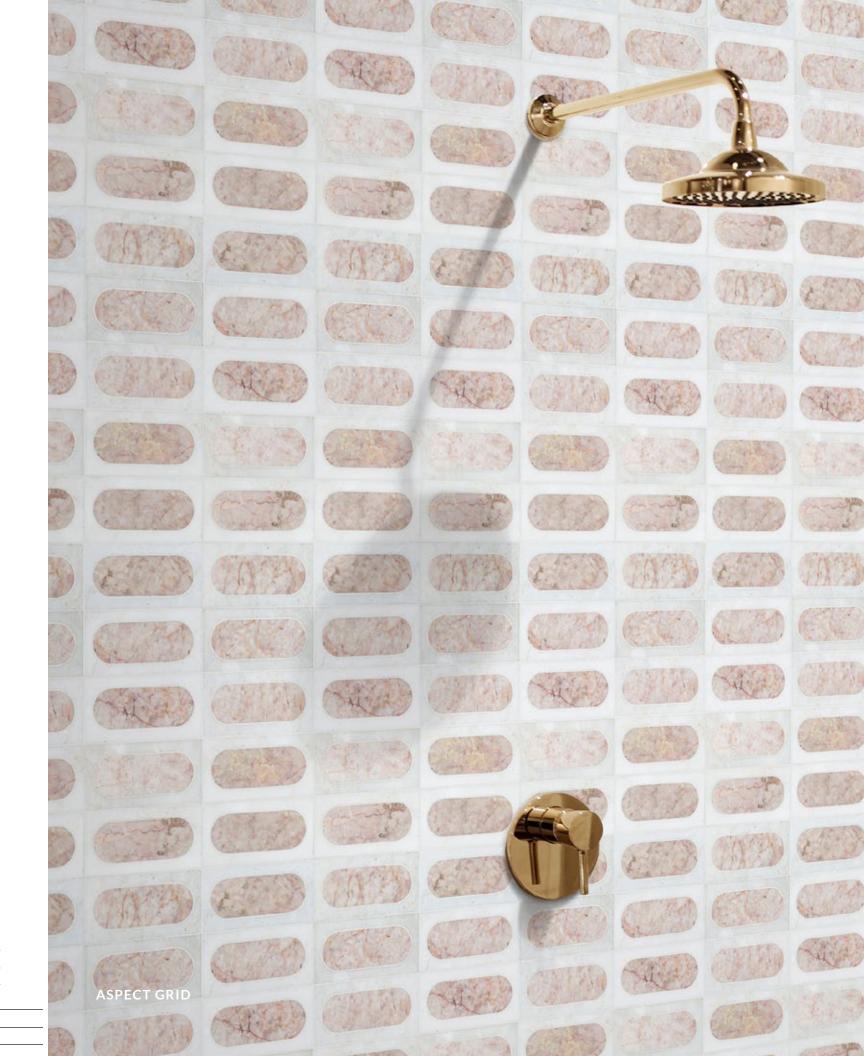

ARCHITECTURAL INFLUENCES SET IN STONE

ASPECT **GRID** Calcatta Luna H Rose Cream H

ASPECT HASH Calcatta Luna H Rose Cream H

| DŇĊÉPŤ<br>DARDS / | SANCTUARY       |
|-------------------|-----------------|
| /                 | \$250 per board |

which the state of the lot

ARCHES STRIPED Blanc H Rose Cream H

100

ASPECT **GRID** Calcatta Luna H Rose Cream H

ASPECT HASH Calcatta Luna H Rose Cream H

| 12" x 12"<br>CONCEPT<br>BOARDS / | SANCTUARY<br>\$120 per board |
|----------------------------------|------------------------------|
|----------------------------------|------------------------------|