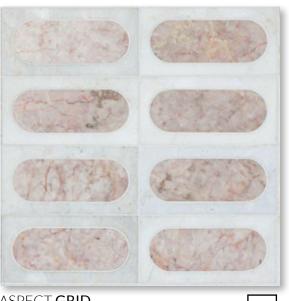

which the state of the lot

ARCHES STRIPED Blanc H Rose Cream H

100

ASPECT **GRID** Calcatta Luna H Rose Cream H

ASPECT HASH Calcatta Luna H Rose Cream H

| 12" x 12"<br>CONCEPT<br>BOARDS / | SANCTUARY<br>\$120 per board |
|----------------------------------|------------------------------|
|----------------------------------|------------------------------|