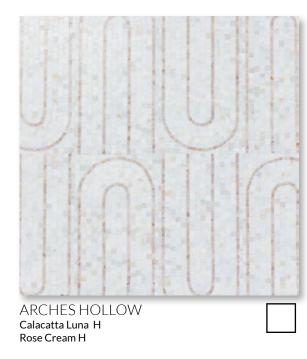

which the state of the lot

ARCHES STRIPED Blanc H Rose Cream H

100

ASPECT **GRID** Calcatta Luna H Rose Cream H

ASPECT HASH Calcatta Luna H Rose Cream H

| 12" x 12"<br>CONCEPT<br>BOARDS / | SANCTUARY<br>\$120 per board |
|----------------------------------|------------------------------|
|----------------------------------|------------------------------|