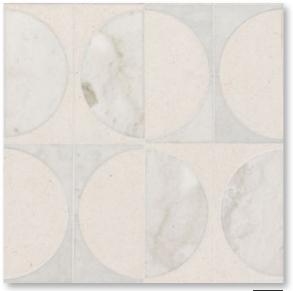

ARCHITECTURAL INFLUENCES SET IN STONE

ASPECT **GRID** Calcatta Luna H Rose Cream H

ASPECT HASH Calcatta Luna H Rose Cream H

| DŇĊÉPŤ<br>DARDS / | SANCTUARY       |
|-------------------|-----------------|
| /                 | \$250 per board |

which the state of the lot

ARCHES STRIPED Blanc H Rose Cream H

100

ASPECT **GRID** Calcatta Luna H Rose Cream H

ASPECT HASH Calcatta Luna H Rose Cream H

| 12" x 12"<br>CONCEPT<br>BOARDS / | SANCTUARY<br>\$120 per board |
|----------------------------------|------------------------------|
|----------------------------------|------------------------------|