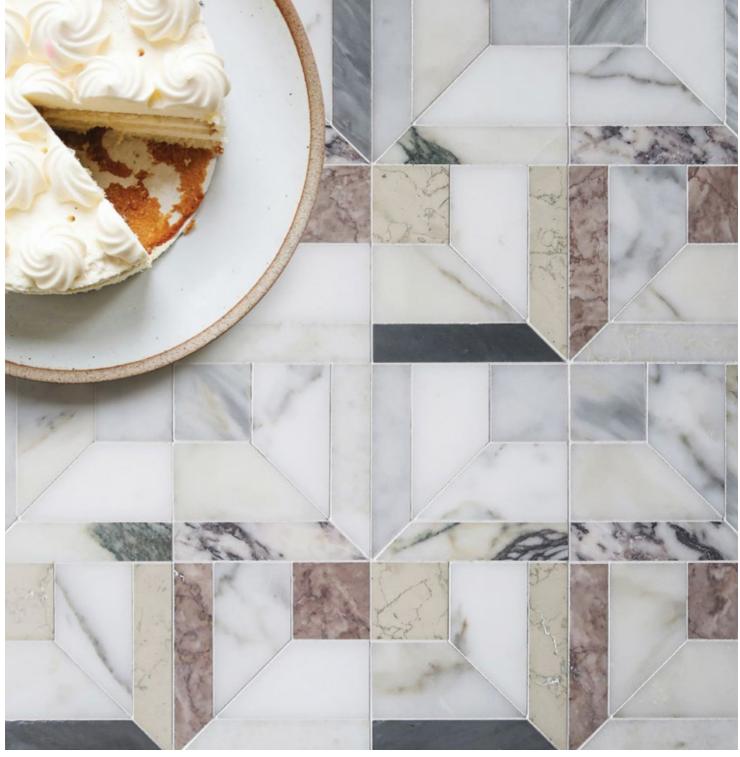

# REED

Unit: 10" x 10" Unit Yield: 0.69 sqft

Stone: Calacatta H Calacatta Luna L Gioia Bianco L DaVinci H Calacatta Rosa L Calacatta Azure H RoseCream L Temple Gris L Gris Azure L

#### DYNAMIC CUBIC

Consider Reed a step in the right direction when you are looking for a pattern that is well squared.

#### NARRATIVE TILE $\longrightarrow$

Uniek is a collection of patterns that have stories built into them. The Chronicles and chroma selected for these patterns suit all styles of design. You just need to know your composition.