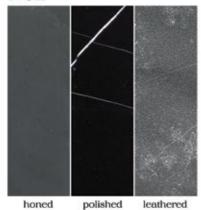

# STONE SYSTEM

Hand-sourced, Premium stone

Material: Marble Travertine Basalt Limestone Quartz

Our hand-sourced, premium stones provide endless possibilities for a natural look, enhanced by subtle variations in color, shading, veining, and fossils. Spanning the most sought after formats, Maison's Field & Mosaic collections are the place to find your project's base. Request any of our Palette Stone Materials in this range of formats. Don't forget our three proprietary finishes: Honed, Polished & Leathered. This is stone field & mosaics done right.

### FINSH

### MOSAICS

FINISH: honed, polished, tumbled or

leathered

UNIT: 11-1/2" x 12-1/4"

1" hexagon

FINISH: honed, polished, tumbled or

leathered

UNIT: 11-1/4" x 11-1/2"