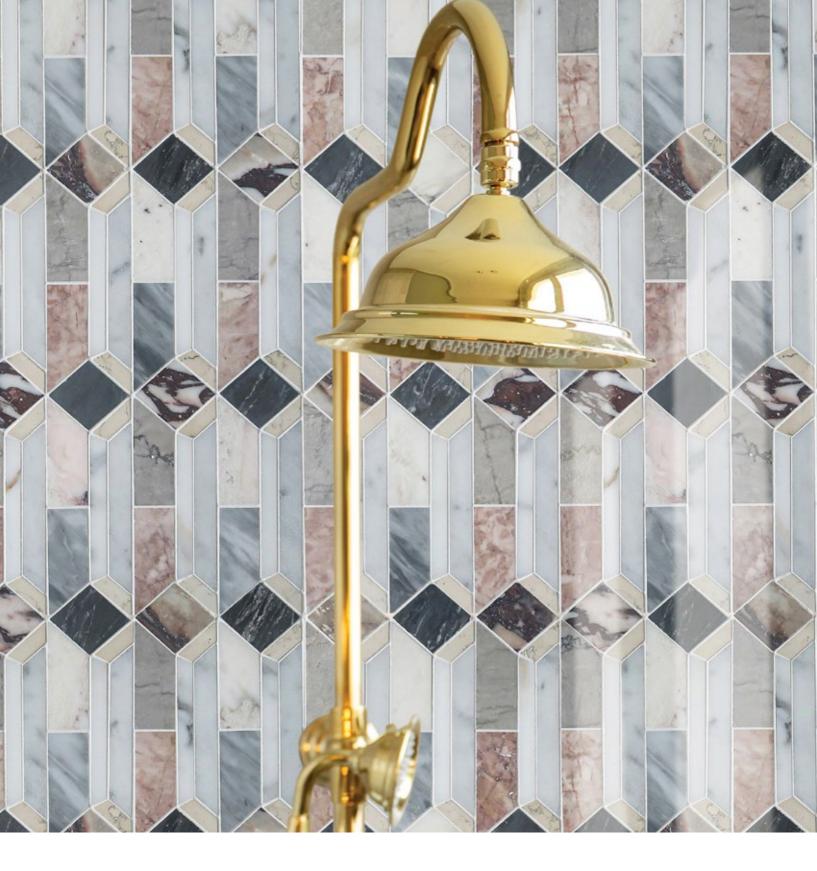

# BRIT T

Unit: 12" x 12 3/4" Unit Yield: 1.06 sqft

Stone: Calacatta H Antique Blanc H Gioia Bianco L Gris Azure L Rose Cream L Temple Gris L DaVinci H Calacatta Azure H Calacatta Rosa L

### MULTIPLICITY

The tight running repeat of Britt accents any design composition.

#### $\mathsf{FORM}\text{-}\mathsf{ALIST} \longrightarrow$

The function of this fresh suite is formed by the intricate balance of Britt. It's a fresh new formal, pairing a complex marble mosaic with furnishings that scream simple geometries.