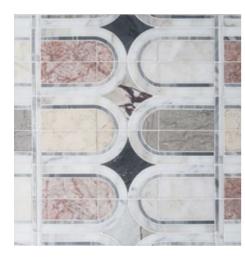

# MARISSA

Unit: 15 3/4" x 11 7/8" Unit Yield: 1.30 sqft

Stone: Calacatta H Calacatta Azure H Rose Cream L Calacatta Luna L Gris Azure L DaVinci H Antique Blanc H Temple Gris L

# 

The time for curved lines is now. Marissa is the pattern for elongated loops of rich hues.

### SO CURRENT $\longrightarrow$

The statement you want to make make can be easily expressed with the right tile. Marissa from the Uniek collection is a pattern set apart due to its playful combination of curves and lines.