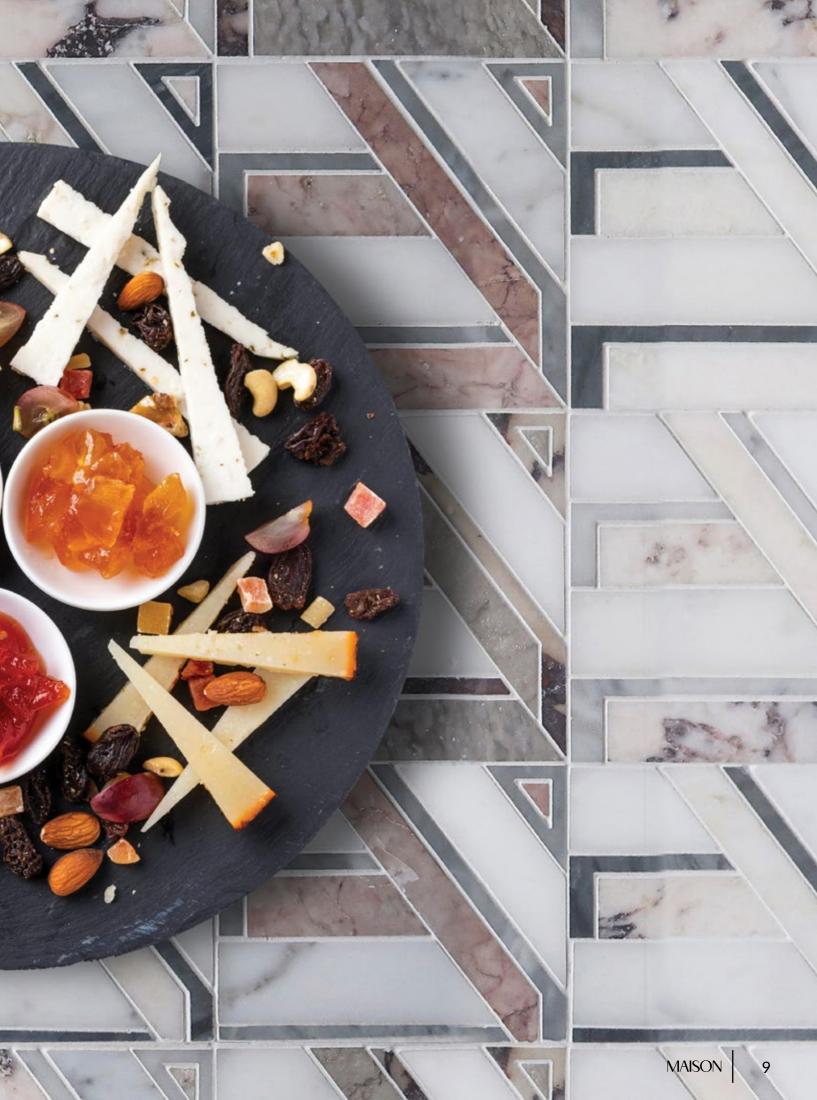

# AVERY

Unit: 11 3/16" x 11 3/16" Unit Yield: 0.87 sqft

Stone: Calacatta H Calacatta Rosa L Temple Gris L Gioia Bianco L DaVinci H Gris Azure L Calacatta Luna L Rose Cream L Bardiglio L

### A-MAZE

The labyrinthine lines of Avery are ready to add design depth to any vignette.

#### $\mathsf{CHARISMATIC} \longrightarrow$

It takes more than fancy fenestration to brighten up a bath. Avery delivers folding forms made from fresh marbles that fascinate.