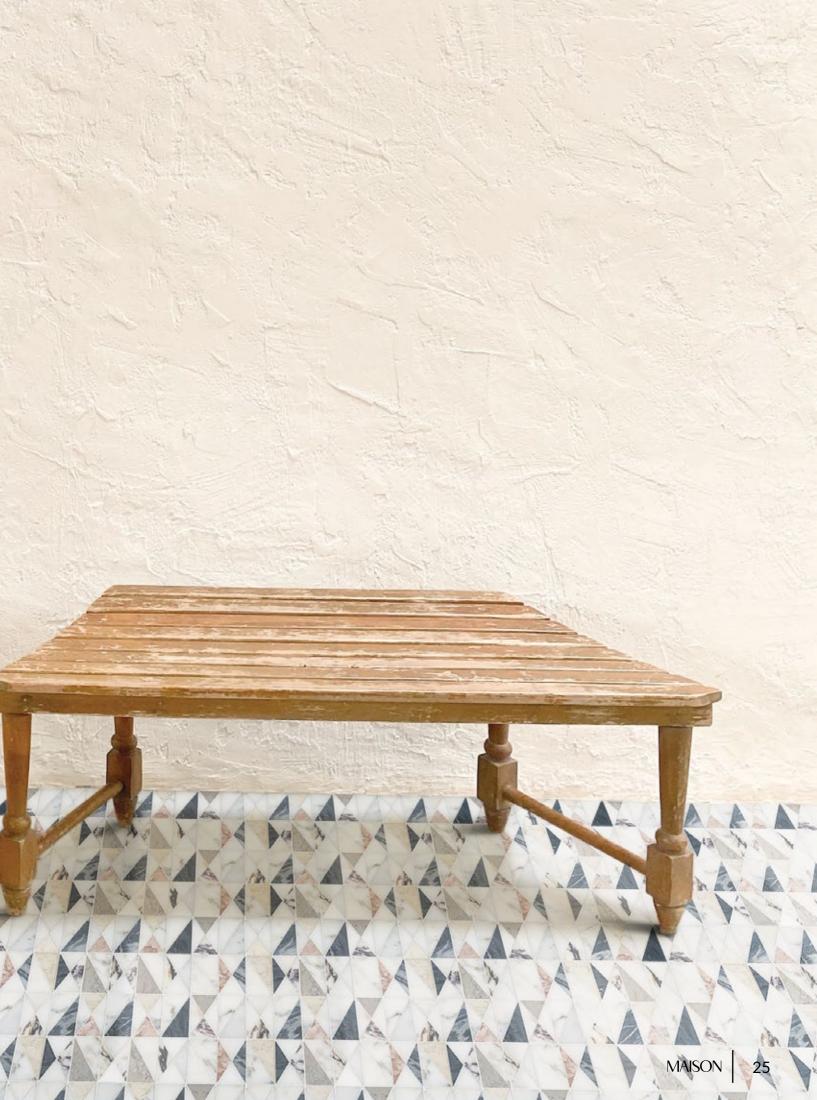

# ARTISTIC OBJECT $\longrightarrow$

A library is a great place to showcase your knowledge of not only books but art. Exhibit your inner self by bringing together found objects procured from travel & memories. But don't let the expression stop at the floor. A Uniek marble mosaic is the perfect way to add punctuation to your statement.

# ISABEL

Unit: 15" x 9" Unit Yield: 0.94 sqft

Stone: Calacatta Luna L Rose Cream L Calacatta Azure H Gris Azure L Temple Gris L DaVinci H Gioia Bianco L Calacatta Rosa L

### ARTIFACTS

The pattern Isabel is a collective of curves and lines that tell a tale or two.

The tile world often looks to the past to reinvent the future. With the Uniek marble collection you will find ancient marbles hewn to fit the molds of modern living.