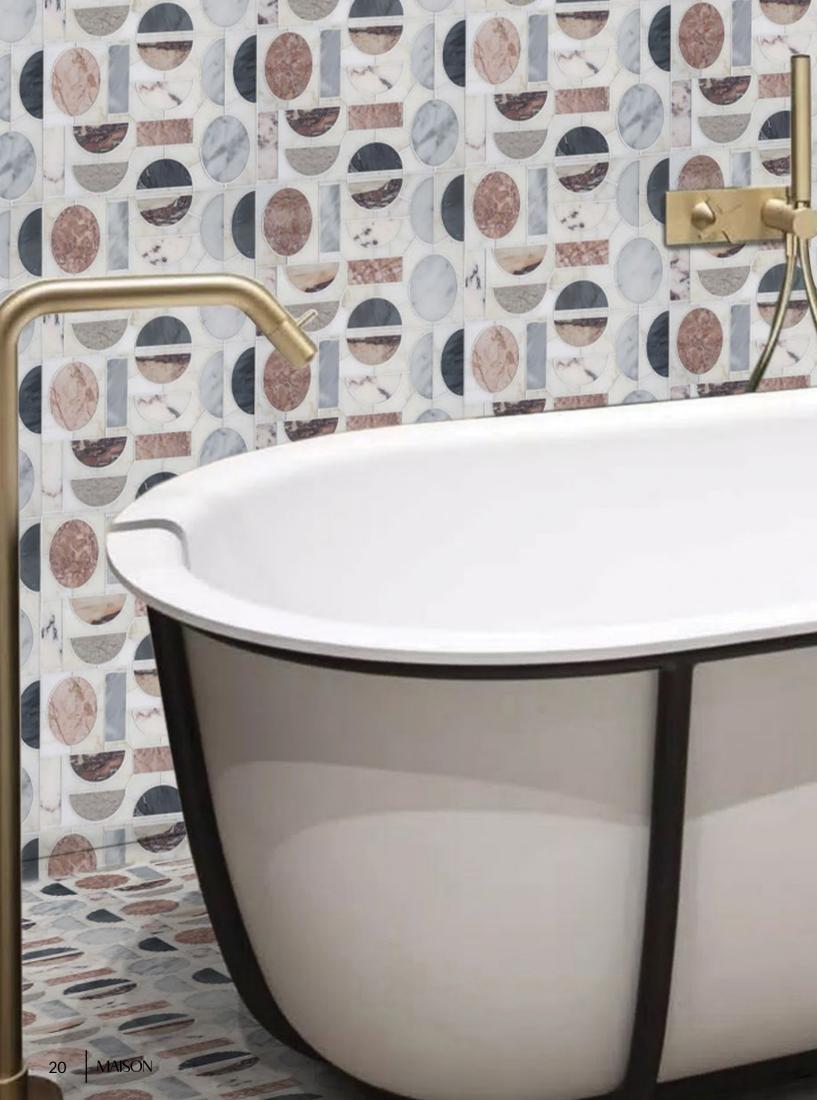

# ISABEL

Unit: 15" x 9" Unit Yield: 0.94 sqft

Stone: Calacatta Luna L Rose Cream L Calacatta Azure H Gris Azure L Temple Gris L DaVinci H Gioia Bianco L Calacatta Rosa L

### ARTIFACTS

The pattern Isabel is a collective of curves and lines that tell a tale or two.

The tile world often looks to the past to reinvent the future. With the Uniek marble collection you will find ancient marbles hewn to fit the molds of modern living.