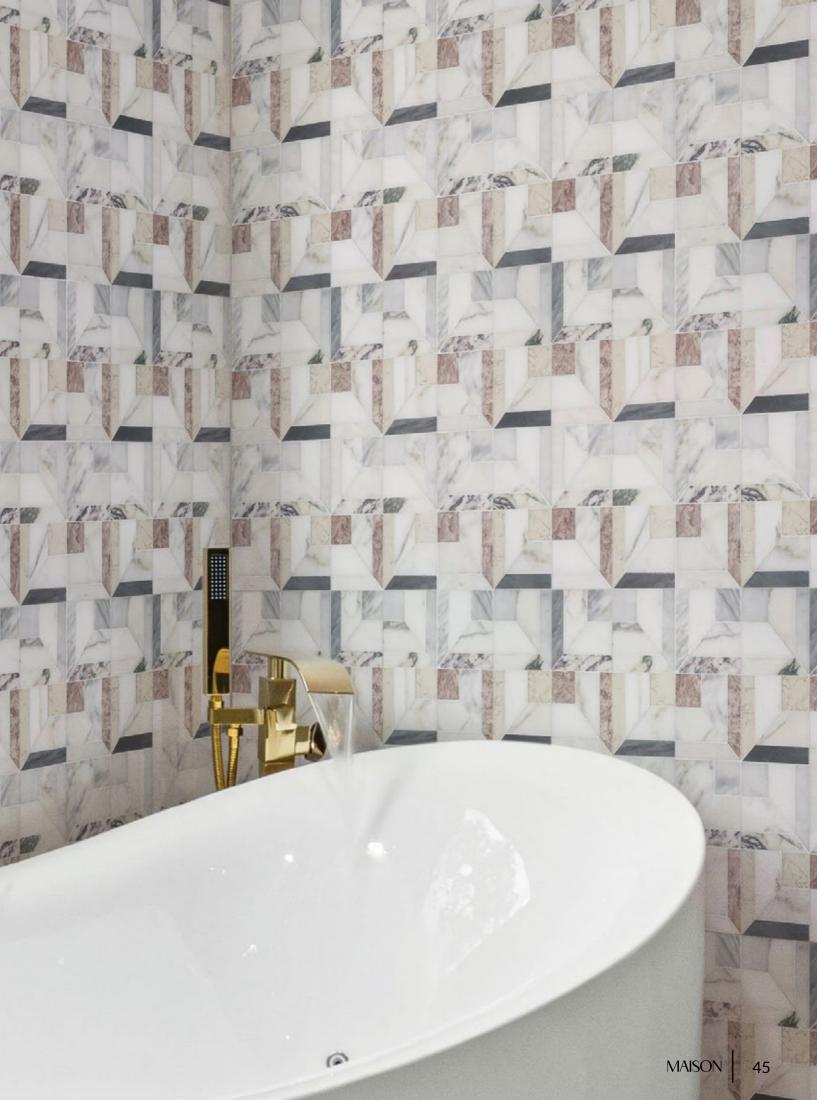

# REED

Unit: 10" x 10" Unit Yield: 0.69 sqft

Stone: Calacatta H Calacatta Luna L Gioia Bianco L DaVinci H Calacatta Rosa L Calacatta Azure H RoseCream L Temple Gris L Gris Azure L

#### DYNAMIC CUBIC

Consider Reed a step in the right direction when you are looking for a pattern that is well squared.