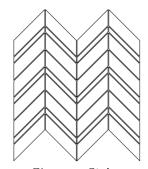

Chevron Stripe FINISH: honed, polished, tumbled or leathered UNIT: 9" x 12" UNIT YIELD: 0.75 sqft

Lineal FINISH: honed, polished, tumbled or leathered UNIT: 12" x 15-1/4" UNIT YIELD: 1.27 sqft

Mini Bars FINISH: honed, polished, tumbled or leathered UNIT: 11-3/4" x 13-1/8 " UNIT YIELD: 1.07 sqft