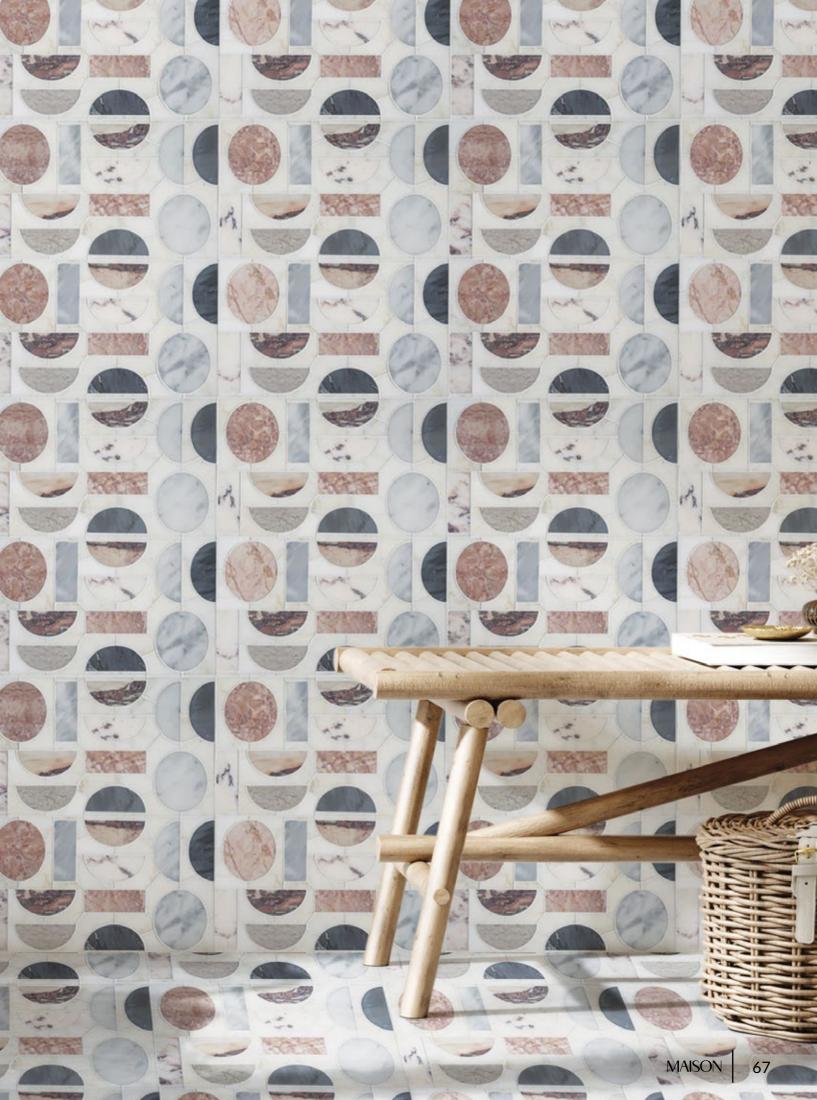

# AVERY

Unit: 11 3/16" x 11 3/16" Unit Yield: 0.87 sqft

Stone: Calacatta H Calacatta Rosa L Temple Gris L Gioia Bianco L DaVinci H Gris Azure L Calacatta Luna L Rose Cream L Bardiglio L

### A-MAZE

The labyrinthine lines of Avery are ready to add design depth to any vignette.

#### $\mathsf{CHARISMATIC} \longrightarrow$

It takes more than fancy fenestration to brighten up a bath. Avery delivers folding forms made from fresh marbles that fascinate.