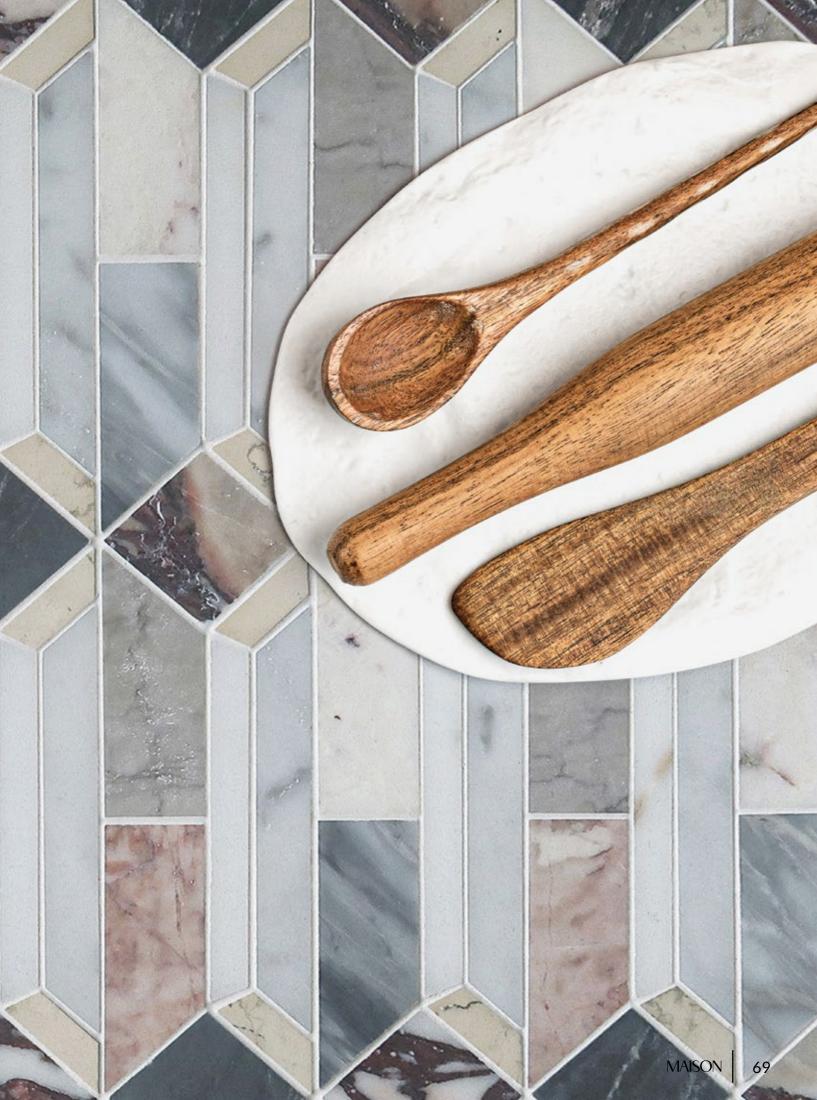

# BRIT T

Unit: 12" x 12 3/4" Unit Yield: 1.06 sqft

Stone: Calacatta H Antique Blanc H Gioia Bianco L Gris Azure L Rose Cream L Temple Gris L DaVinci H Calacatta Azure H Calacatta Rosa L

### MULTIPLICITY

The tight running repeat of Britt accents any design composition.

#### $\mathsf{FORM}\text{-}\mathsf{ALIST} \longrightarrow$

The function of this fresh suite is formed by the intricate balance of Britt. It's a fresh new formal, pairing a complex marble mosaic with furnishings that scream simple geometries.