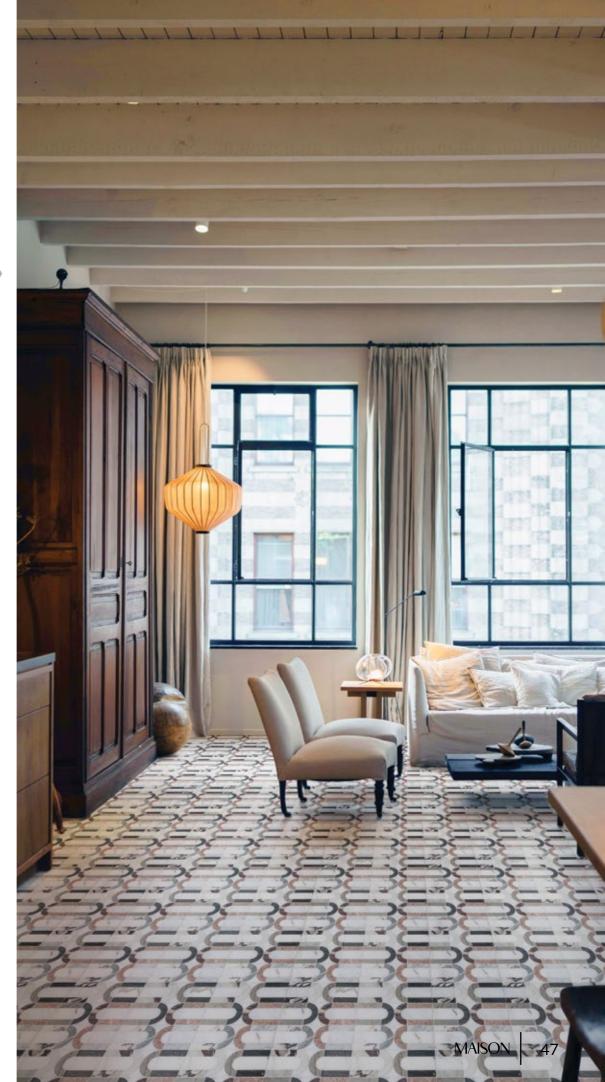

# TAMA

Unit: 12" x 11 15/16" Unit Yield: 0.99 sqft

Stone: Calacatta H DaVinci H Gris Azure L Temple Gris L Rose Cream L Bardiglio L Gioia Bianco L Calacatta Luna L Calacatta Rosa L

## WANDERLUST

Let your mind take a trip into the unknown with Tama.

#### $\mathsf{INEFFABLE}\,\mathsf{STYLE}\longrightarrow$

How do you approach design with a client that surpasses eclectic to downright Uniek? Present them with Tama. A pattern that builds a graphic base to accentuate with all manner of décor.