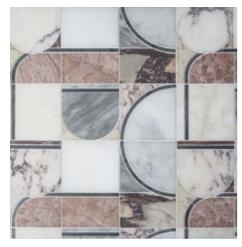

# MAYVA

Unit: 14 7/8" x 12 3/8" Unit Yield: 1.28 sqft

Stone: Calacatta H Calacatta Luna L Gris Azure L Calacatta Rosa L Rose Cream L Bardiglio L Gioia Bianco L DaVinci H Antique Blanc H

# GLOBAL NETWORK

Global Style update with the contemporary forms of Mayva.

#### HOUSE PROUD $\longrightarrow$

HOUSE PROUD → Flooring is a major consideration for your most beloved spaces in your home. The right material can set the vibe. Mayva from Uniek is a lively looping & lined mosaic. A pattern as fascinating as the exotic marbles its made from.