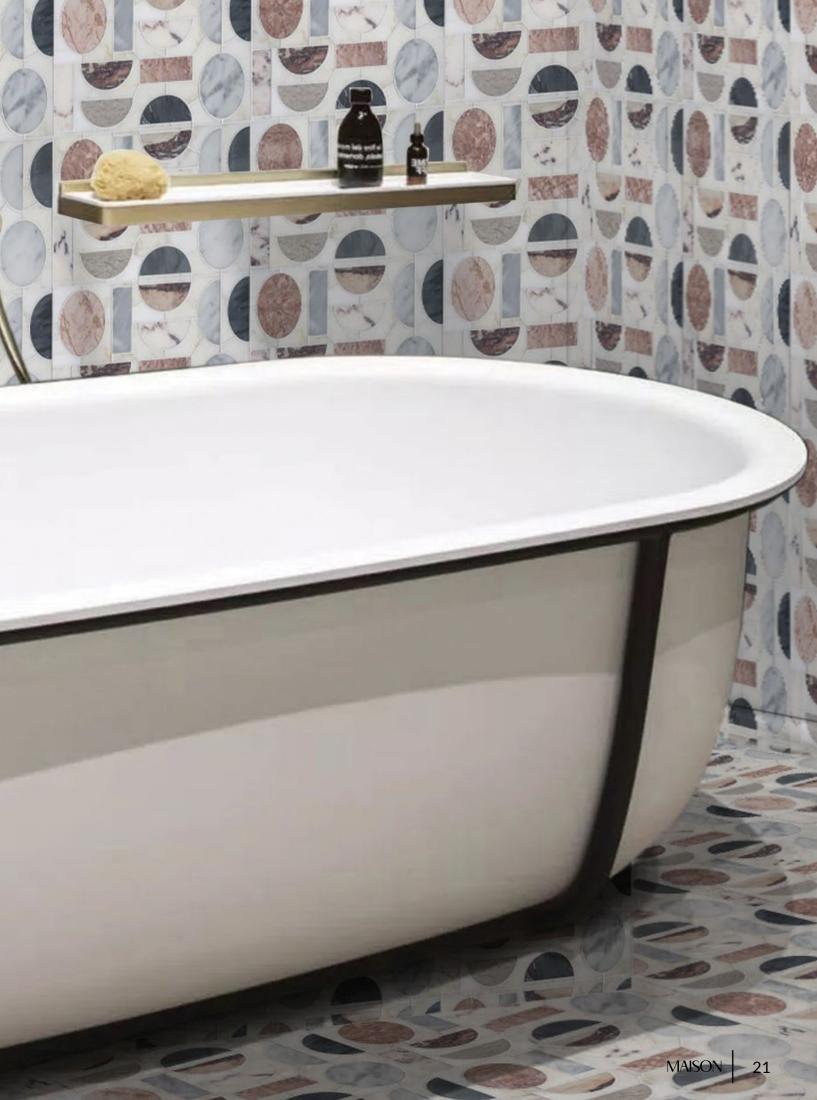

# ISABEL

Unit: 15" x 9" Unit Yield: 0.94 sqft

Stone: Calacatta Luna L Rose Cream L Calacatta Azure H Gris Azure L Temple Gris L DaVinci H Gioia Bianco L Calacatta Rosa L

### ARTIFACTS

The pattern Isabel is a collective of curves and lines that tell a tale or two.

The tile world often looks to the past to reinvent the future. With the Uniek marble collection you will find ancient marbles hewn to fit the molds of modern living.