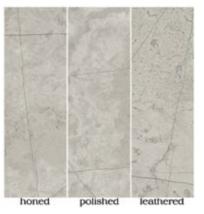

# STONE SYSTEM

Hand-sourced, Premium stone

Material: Marble Travertine Basalt Limestone Quartz

Our hand-sourced, premium stones provide endless possibilities for a natural look, enhanced by subtle variations in color, shading, veining, and fossils. Spanning the most sought after formats, Maison's Field & Mosaic collections are the place to find your project's base. Request any of our Palette Stone Materials in this range of formats. Don't forget our three proprietary finishes: Honed, Polished & Leathered. This is stone field & mosaics done right.

### Calacatta Azure