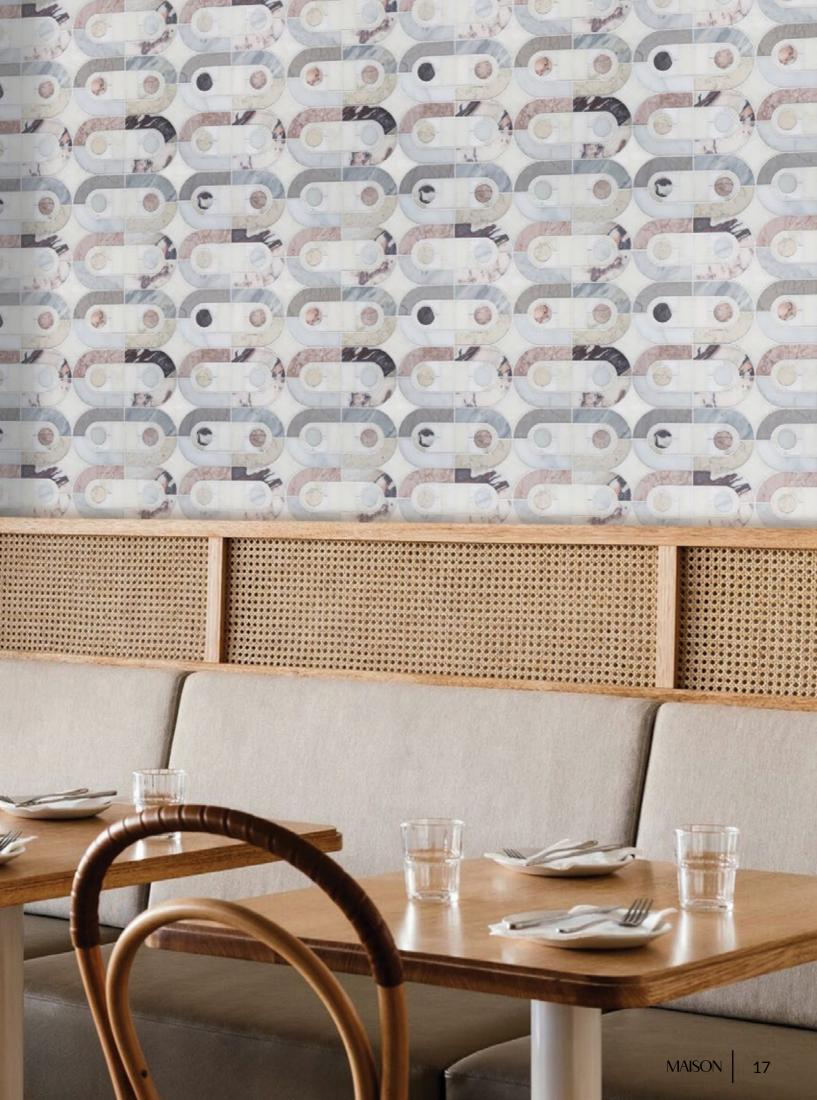

# CHLOE

Unit: 10" x 9 7/8" Unit Yield: 0.69 sqft

Stone: Calacatta H Calacatta Luna L Gioia Bianco L Rose Cream L Calacatta Azure H Antique Blanc H Calacatta Rosa L Temple Gris L DaVinci H

# CHOREOGRAPHY

Chloe is a melodic dance of looping lines and circles.

### ARTIFACTS

The pattern Isabel is a collective of curves and lines that tell a tale or two.

The tile world often looks to the past to reinvent the future. With the Uniek marble collection you will find ancient marbles hewn to fit the molds of modern living.