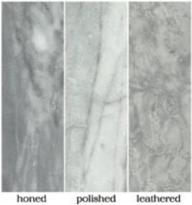

# STONE SYSTEM

Hand-sourced, Premium stone

Material: Marble Travertine Basalt Limestone Quartz

Our hand-sourced, premium stones provide endless possibilities for a natural look, enhanced by subtle variations in color, shading, veining, and fossils. Spanning the most sought after formats, Maison's Field & Mosaic collections are the place to find your project's base. Request any of our Palette Stone Materials in this range of formats. Don't forget our three proprietary finishes: Honed, Polished & Leathered. This is stone field & mosaics done right.

### FINSH

### MOSAICS

FINISH: honed, polished, tumbled or

leathered

UNIT: 11-1/2" x 12-1/4"

1" hexagon

FINISH: honed, polished, tumbled or

leathered

UNIT: 11-1/4" x 11-1/2"