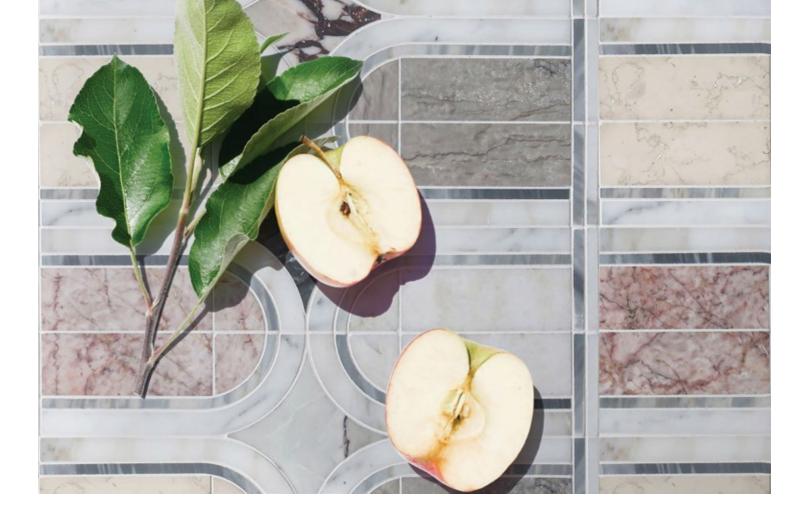

# MARISSA

Unit: 15 3/4" x 11 7/8" Unit Yield: 1.30 sqft

Stone: Calacatta H Calacatta Azure H Rose Cream L Calacatta Luna L Gris Azure L DaVinci H Antique Blanc H Temple Gris L

# 

The time for curved lines is now. Marissa is the pattern for elongated loops of rich hues.

### SO CURRENT $\longrightarrow$

The statement you want to make make can be easily expressed with the right tile. Marissa from the Uniek collection is a pattern set apart due to its playful combination of curves and lines.