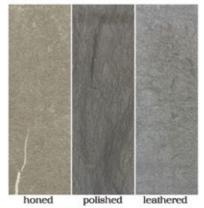

# STONE SYSTEM

Hand-sourced, Premium stone

Material: Marble Travertine Basalt Limestone Quartz

Our hand-sourced, premium stones provide endless possibilities for a natural look, enhanced by subtle variations in color, shading, veining, and fossils. Spanning the most sought after formats, Maison's Field & Mosaic collections are the place to find your project's base. Request any of our Palette Stone Materials in this range of formats. Don't forget our three proprietary finishes: Honed, Polished & Leathered. This is stone field & mosaics done right.

### FINSH