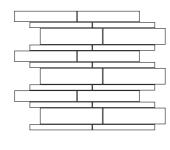

Chevron Stripe FINISH: honed, polished, tumbled or leathered UNIT: 9" x 12" UNIT YIELD: 0.75 sqft

Lineal FINISH: honed, polished, tumbled or leathered UNIT: 12" x 15-1/4" UNIT YIELD: 1.27 sqft

Mini Bars FINISH: honed, polished, tumbled or leathered UNIT: 11-3/4" x 13-1/8 " UNIT YIELD: 1.07 sqft