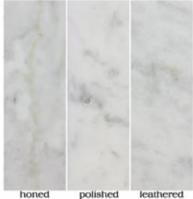

# STONE SYSTEM

Hand-sourced, Premium stone

Material: Marble Travertine Basalt Limestone Quartz

Our hand-sourced, premium stones provide endless possibilities for a natural look, enhanced by subtle variations in color, shading, veining, and fossils. Spanning the most sought after formats, Maison's Field & Mosaic collections are the place to find your project's base. Request any of our Palette Stone Materials in this range of formats. Don't forget our three proprietary finishes: Honed, Polished & Leathered. This is stone field & mosaics done right.

### Calacatta

#### honed

polished

honed

leathered