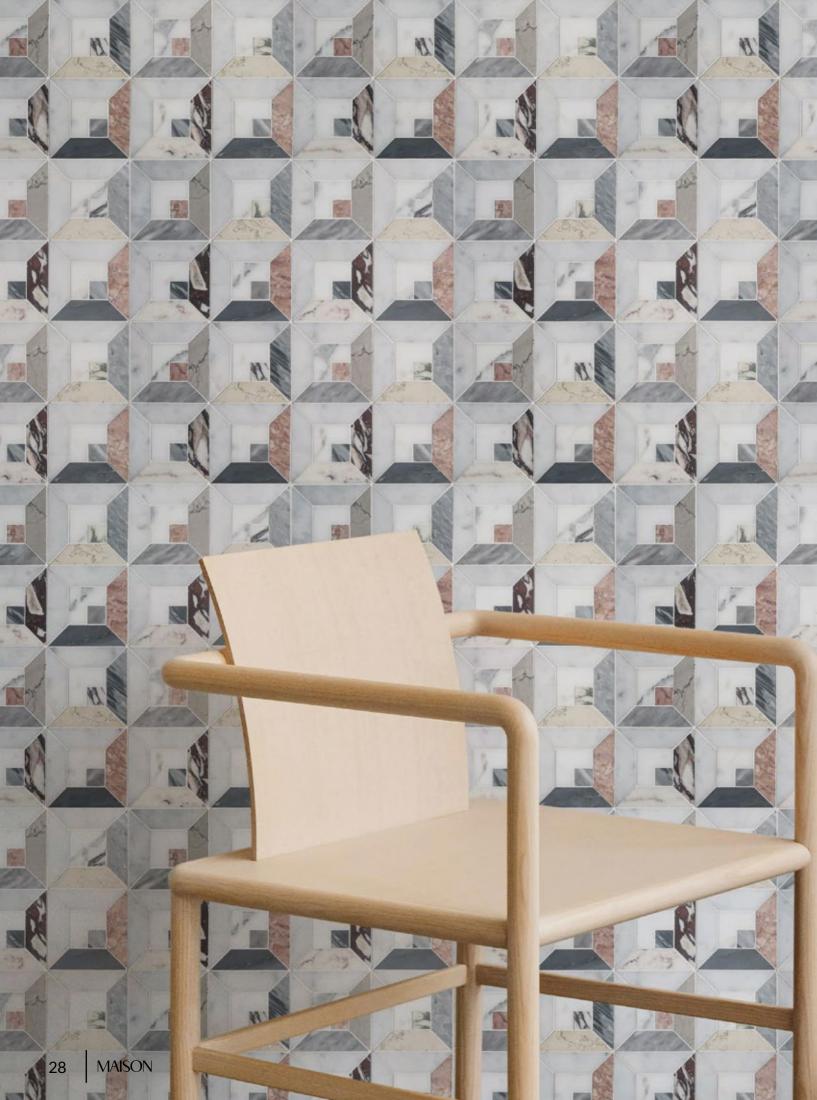

# JORAH

Unit: 10" x 10" Unit Yield: 0.69 sqft

Stone: Calacatta H Gioia Bianco L Calacatta Azure H Rose Cream L Temple Gris L Antique Blanc H Bardiglio L DaVinci H Gris Azure L Calacatta Rosa L

# **SOLD BLOCK**

Jorah is a wild take on the traditional tumbling block mosaic. Turned on its head with striking marbles.