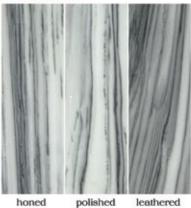

# STONE SYSTEM

Hand-sourced, Premium stone

Material: Marble Travertine Basalt Limestone Quartz

Our hand-sourced, premium stones provide endless possibilities for a natural look, enhanced by subtle variations in color, shading, veining, and fossils. Spanning the most sought after formats, Maison's Field & Mosaic collections are the place to find your project's base. Request any of our Palette Stone Materials in this range of formats. Don't forget our three proprietary finishes: Honed, Polished & Leathered. This is stone field & mosaics done right.

### FINSH

### MOSAICS

FINISH: honed, polished, tumbled or

leathered

UNIT: 11-1/2" x 12-1/4"

1" hexagon

FINISH: honed, polished, tumbled or

leathered

UNIT: 11-1/4" x 11-1/2"