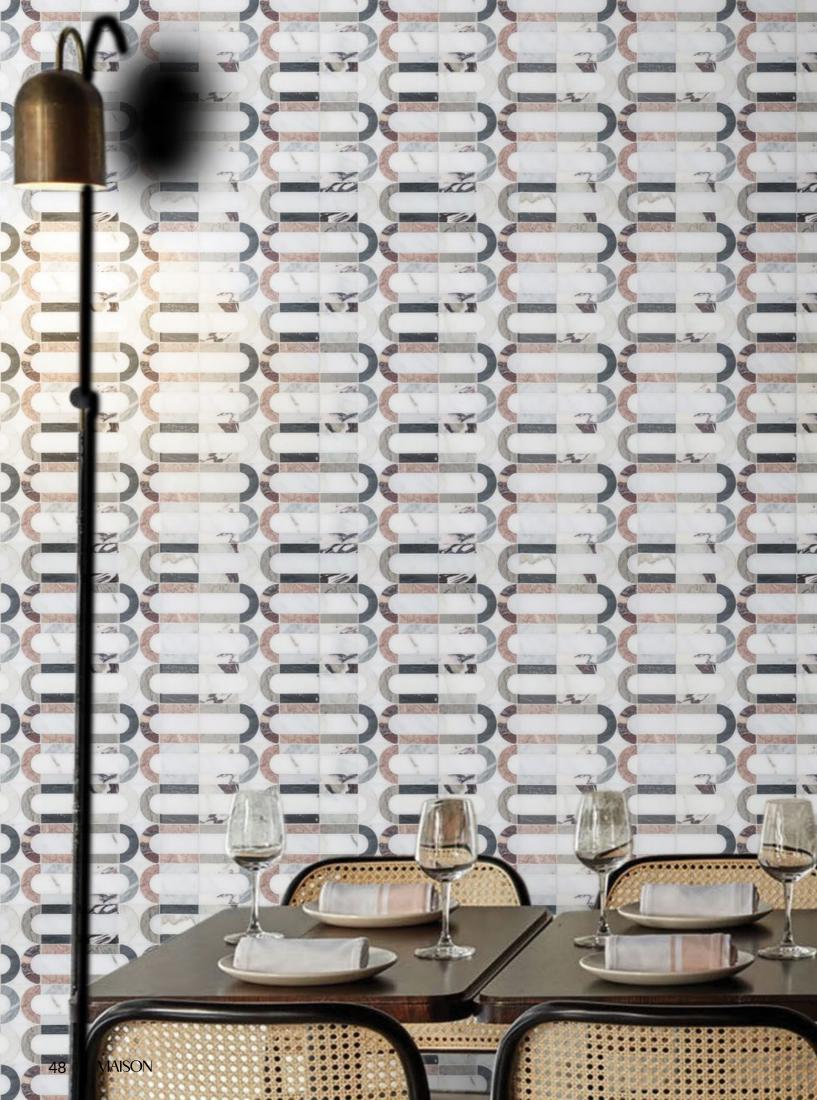

# TAMA

Unit: 12" x 11 15/16" Unit Yield: 0.99 sqft

Stone: Calacatta H DaVinci H Gris Azure L Temple Gris L Rose Cream L Bardiglio L Gioia Bianco L Calacatta Luna L Calacatta Rosa L

## WANDERLUST

Let your mind take a trip into the unknown with Tama.

#### $\mathsf{INEFFABLE}\,\mathsf{STYLE}\longrightarrow$

How do you approach design with a client that surpasses eclectic to downright Uniek? Present them with Tama. A pattern that builds a graphic base to accentuate with all manner of décor.