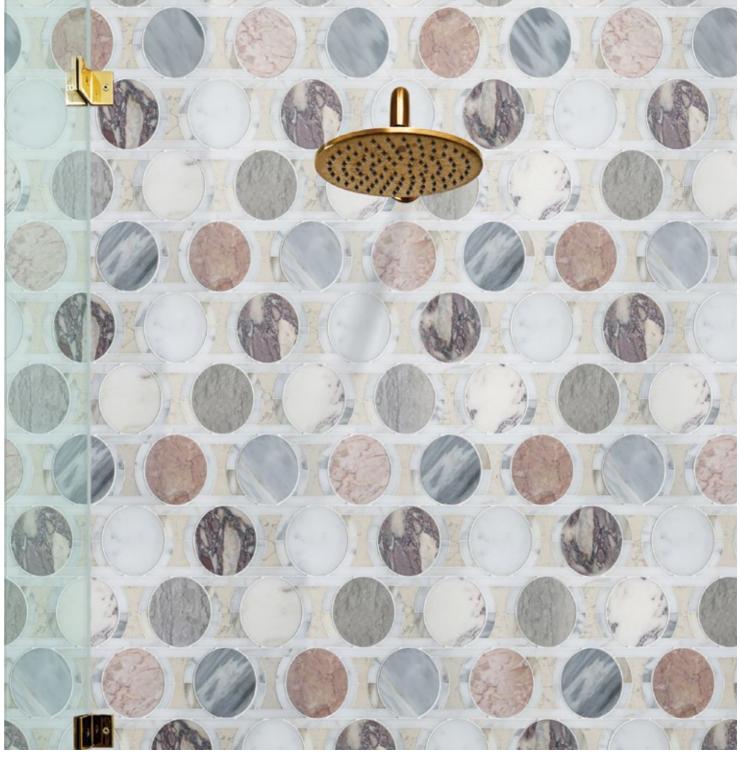

# MIA

Unit: 10 3/16" x 11 15/16" Unit Yield: 0.84 sqft

Color: Calacatta H Antique Blanc H Rose Cream L Temple Gris L Calacatta Azure H Calacatta Rosa L Gioia Bianco L DaVinci H

## SWEET SPOT

Mia is an exuberant mosaic made of a multitude of musical marbles.

#### SCENE SETTER $\longrightarrow$

This vignette offers a place to sit and reflect. Offering inspiration by way of style. Making sure every surface offers creativity. Mia is the pattern to circle when you need to spur a spirited adventure.