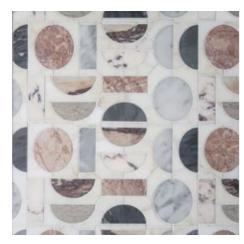

# ISABEL

Unit: 15" x 9" Unit Yield: 0.94 sqft

Stone: Calacatta Luna L Rose Cream L Calacatta Azure H Gris Azure L Temple Gris L DaVinci H Gioia Bianco L Calacatta Rosa L

### ARTIFACTS

The pattern Isabel is a collective of curves and lines that tell a tale or two.

The tile world often looks to the past to reinvent the future. With the Uniek marble collection you will find ancient marbles hewn to fit the molds of modern living.