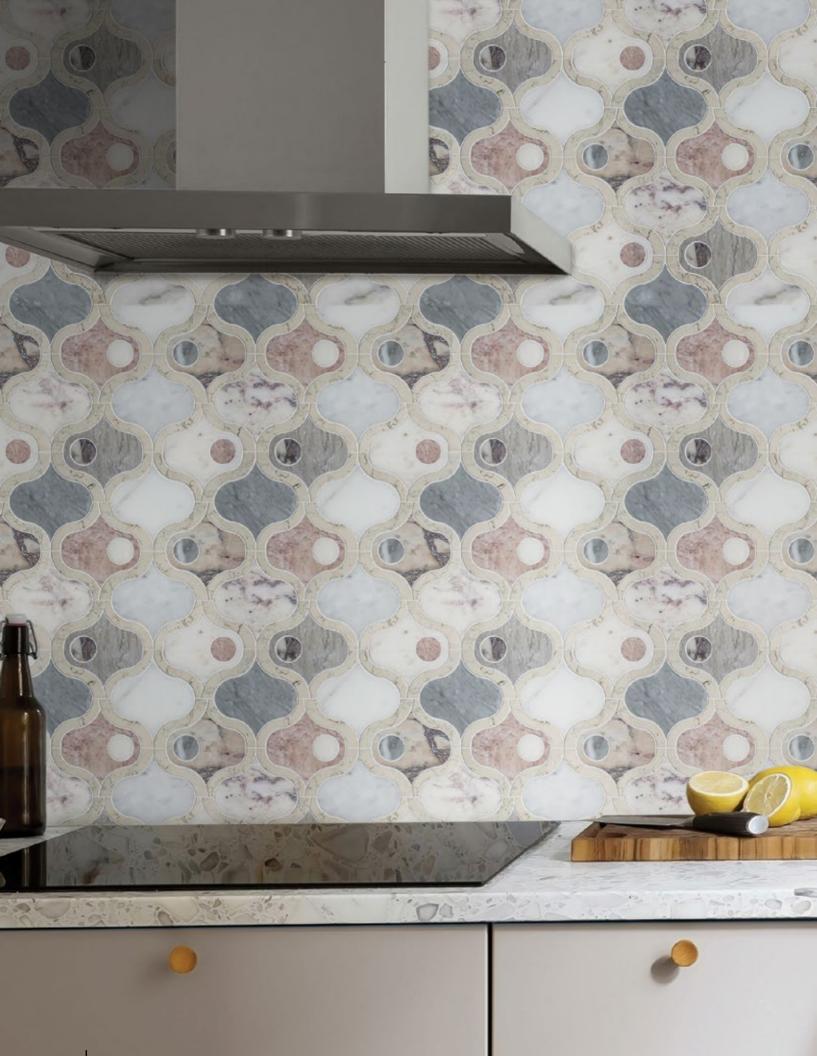

# TAYLOR

Unit: 12 1/4" x 11 13/16" Unit Yield: 1.00 sqft

Stone: Antique Blanc H Calacatta Luna L Calacatta Rosa L Temple Gris L Bardiglio L DaVinci H Calacatta H Rose Cream L Gioia Bianco L

### 

The chic marbles used in Taylor provides a clever statement on tone.

#### CURATED CLASS

The sculptural forms found in both furniture and earthenware call for a complimenting tile. Taylor trims out this composition with its meandering curves and playful dots.