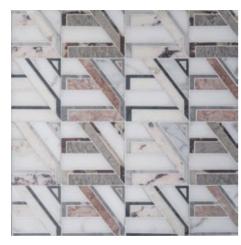

# AVERY

Unit: 11 3/16" x 11 3/16" Unit Yield: 0.87 sqft

Stone: Calacatta H Calacatta Rosa L Temple Gris L Gioia Bianco L DaVinci H Gris Azure L Calacatta Luna L Rose Cream L Bardiglio L

### A-MAZE

The labyrinthine lines of Avery are ready to add design depth to any vignette.

#### $\mathsf{CHARISMATIC} \longrightarrow$

It takes more than fancy fenestration to brighten up a bath. Avery delivers folding forms made from fresh marbles that fascinate.