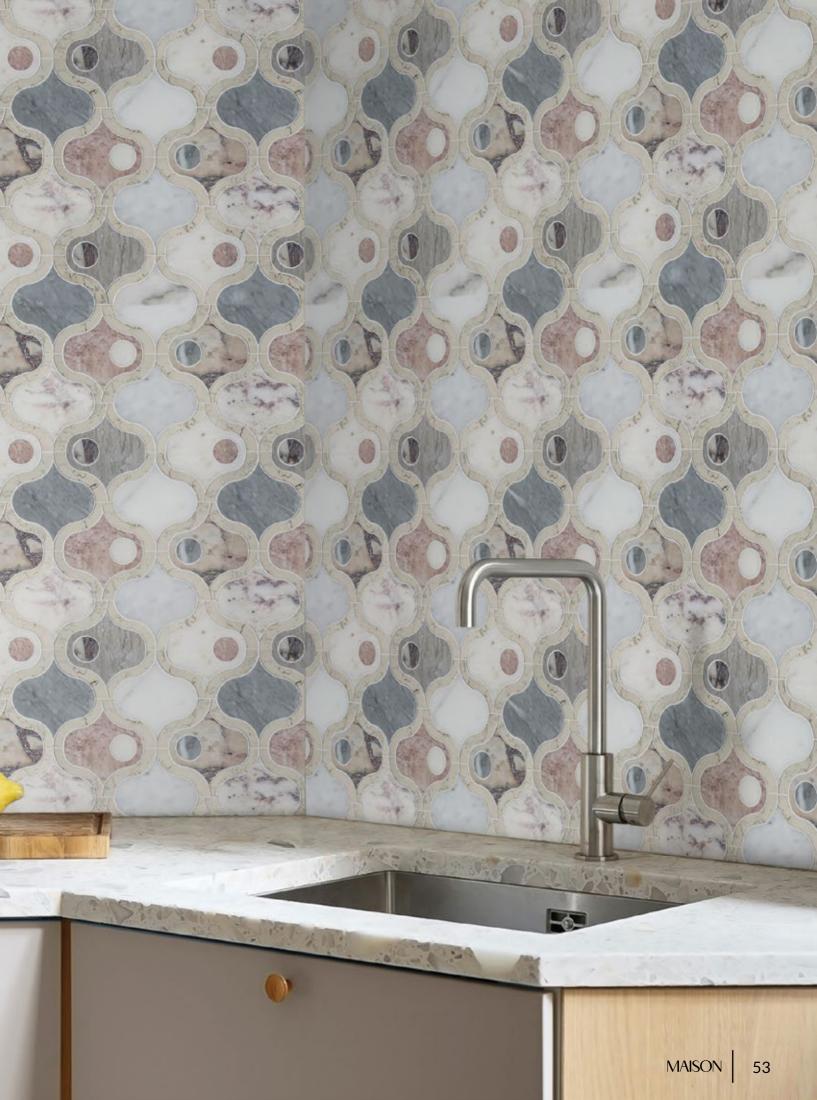

# TAYLOR

Unit: 12 1/4" x 11 13/16" Unit Yield: 1.00 sqft

Stone: Antique Blanc H Calacatta Luna L Calacatta Rosa L Temple Gris L Bardiglio L DaVinci H Calacatta H Rose Cream L Gioia Bianco L

### 

The chic marbles used in Taylor provides a clever statement on tone.

#### CURATED CLASS

The sculptural forms found in both furniture and earthenware call for a complimenting tile. Taylor trims out this composition with its meandering curves and playful dots.