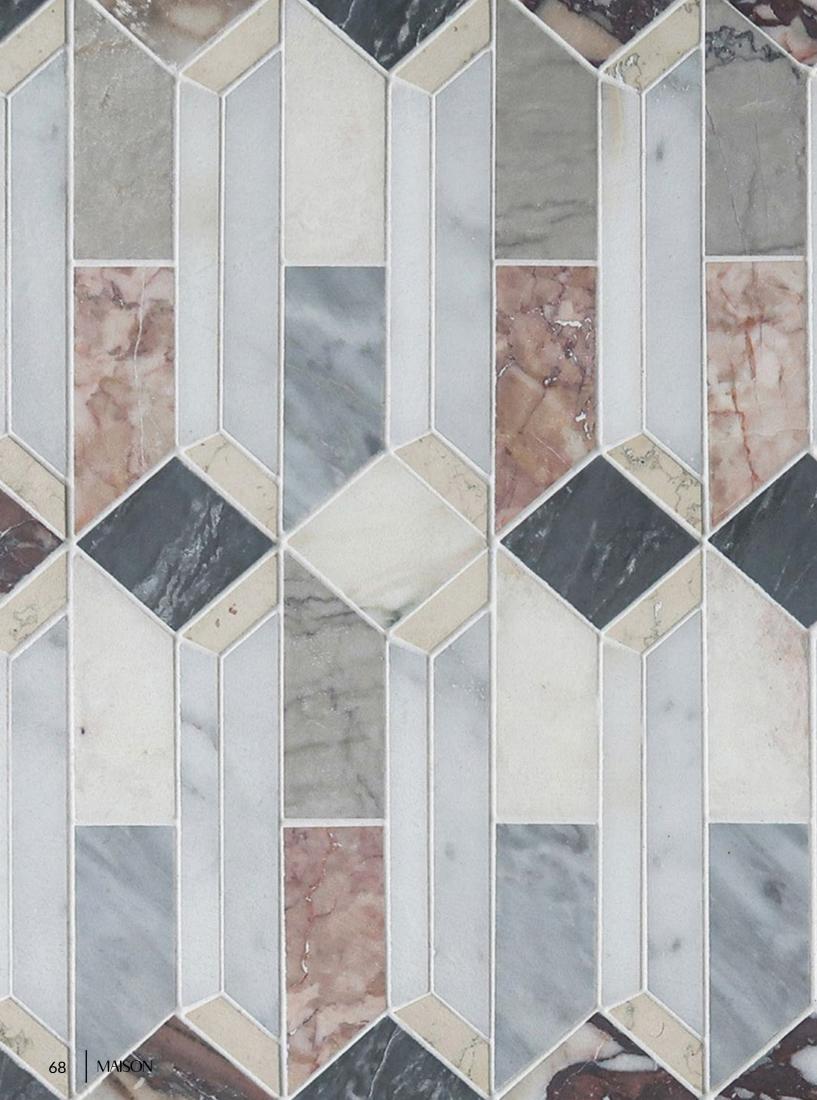

# BRIT T

Unit: 12" x 12 3/4" Unit Yield: 1.06 sqft

Stone: Calacatta H Antique Blanc H Gioia Bianco L Gris Azure L Rose Cream L Temple Gris L DaVinci H Calacatta Azure H Calacatta Rosa L

### MULTIPLICITY

The tight running repeat of Britt accents any design composition.

#### $\mathsf{FORM}\text{-}\mathsf{ALIST} \longrightarrow$

The function of this fresh suite is formed by the intricate balance of Britt. It's a fresh new formal, pairing a complex marble mosaic with furnishings that scream simple geometries.