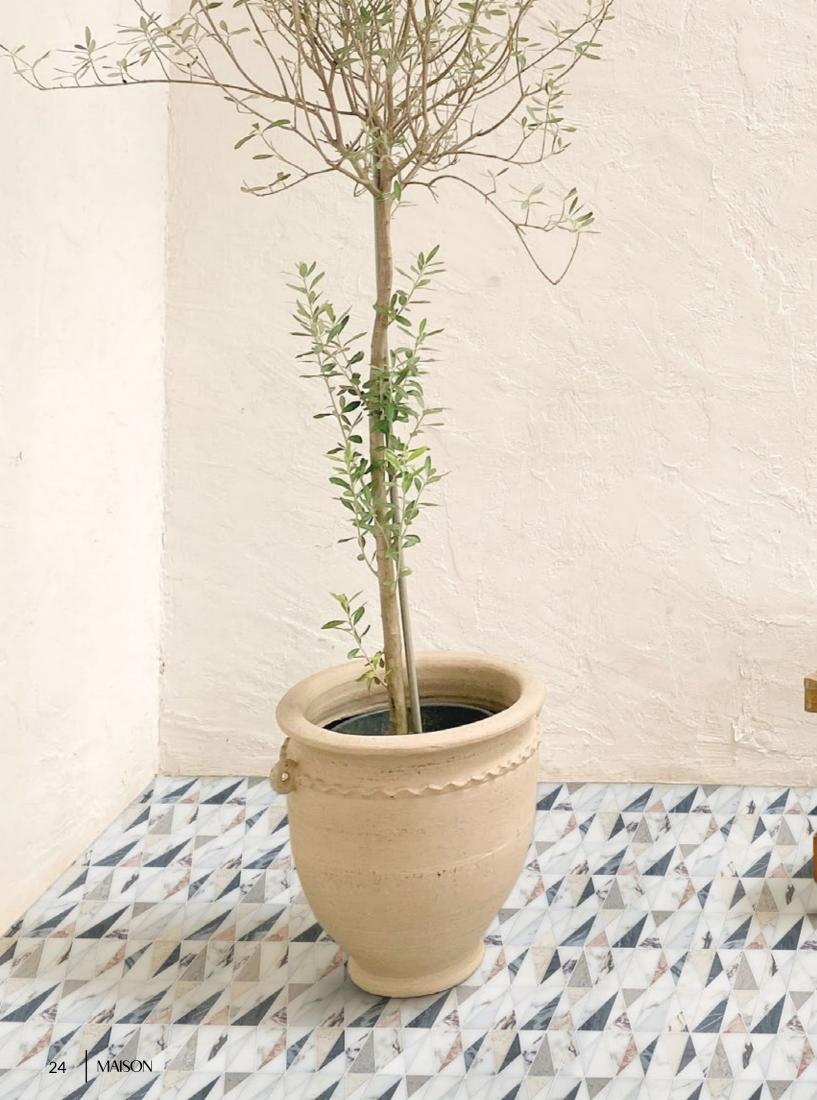

IVY

Unit: 10" x 12" Unit Yield: 0.83 sqft

Stone: Calacatta H Calacatta Azure H Gioia Bianco L Calacatta Luna L DaVinci H Antique Blanc H Rose Cream L Temple Gris L Gris Azure L Calacatta Rosa L

### SELF-EXPRESSION

Your Uniek take on the world doesn't have to end with talk. Take your self-expression to your tile as well.

### $\mathsf{DETAIL}\,\mathsf{WORK}\,\longrightarrow\,$

The crisp lines and simple forms of this bathe allow for the lvy pattern to truly sprawl and shine. A simple concept of tumbling triangles emboldened by exotic marbles spanning from pinks, blues to burgundy.