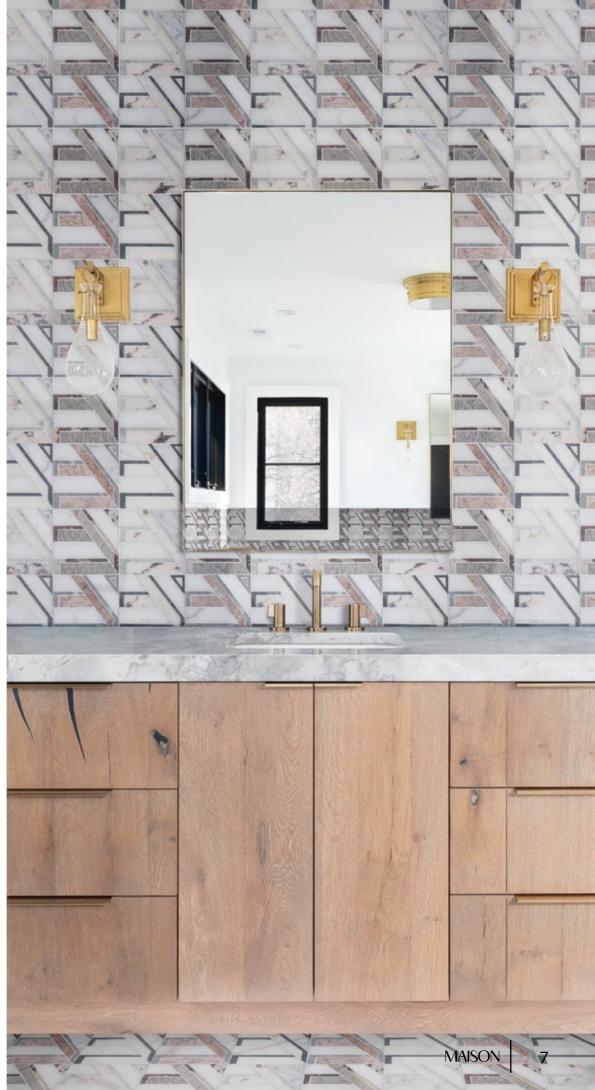

# AVERY

Unit: 11 3/16" x 11 3/16" Unit Yield: 0.87 sqft

Stone: Calacatta H Calacatta Rosa L Temple Gris L Gioia Bianco L DaVinci H Gris Azure L Calacatta Luna L Rose Cream L Bardiglio L

### A-MAZE

The labyrinthine lines of Avery are ready to add design depth to any vignette.

#### $\mathsf{CHARISMATIC} \longrightarrow$

It takes more than fancy fenestration to brighten up a bath. Avery delivers folding forms made from fresh marbles that fascinate.