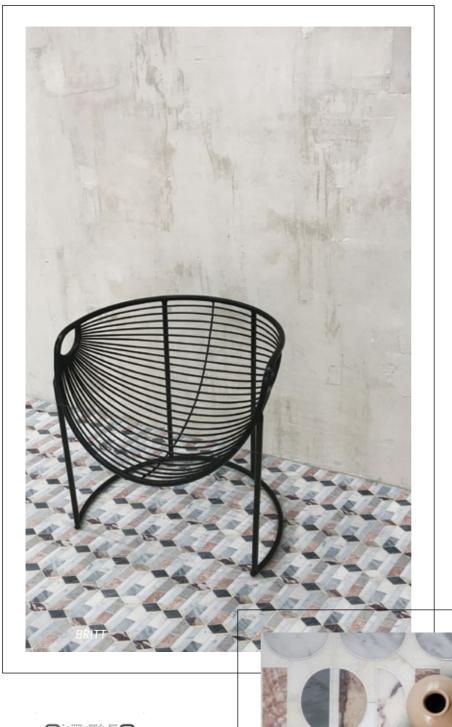

# BRIT T

Unit: 12" x 12 3/4" Unit Yield: 1.06 sqft

Stone: Calacatta H Antique Blanc H Gioia Bianco L Gris Azure L Rose Cream L Temple Gris L DaVinci H Calacatta Azure H Calacatta Rosa L

### MULTIPLICITY

The tight running repeat of Britt accents any design composition.

#### $\mathsf{FORM}\text{-}\mathsf{ALIST} \longrightarrow$

The function of this fresh suite is formed by the intricate balance of Britt. It's a fresh new formal, pairing a complex marble mosaic with furnishings that scream simple geometries.