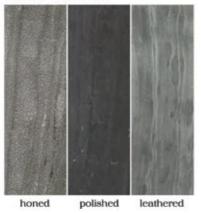

# STONE SYSTEM

Hand-sourced, Premium stone

Material: Marble Travertine Basalt Limestone Quartz

Our hand-sourced, premium stones provide endless possibilities for a natural look, enhanced by subtle variations in color, shading, veining, and fossils. Spanning the most sought after formats, Maison's Field & Mosaic collections are the place to find your project's base. Request any of our Palette Stone Materials in this range of formats. Don't forget our three proprietary finishes: Honed, Polished & Leathered. This is stone field & mosaics done right.

### FINSH

### MOSAICS

FINISH: honed, polished, tumbled or

leathered

UNIT: 11-1/2" x 12-1/4"

1" hexagon

FINISH: honed, polished, tumbled or

leathered

UNIT: 11-1/4" x 11-1/2"