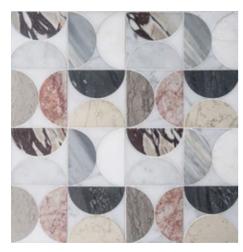

# WILLOW

Unit: 10" x 10" Unit Yield: 0.69 sqft

Stone: Calacatta H Gioia Bianco L DaVinci H Calacatta Luna L Calacatta Azure H Temple Gris L Rose Cream L Gris Azure L Antique Blanc H

### TURNING HEADS

The flip repeat of Willow will keep the eye guessing.

#### FUTURE ROCKS $\longrightarrow$

Some statements are made with a whisper. Some shout. The oh so chic, Willow can say a lot without saying a word. This is a pattern best pointed to fresh rooms ready to exclaim their style. With the bold reimagining of bohemian marbles in modern form.