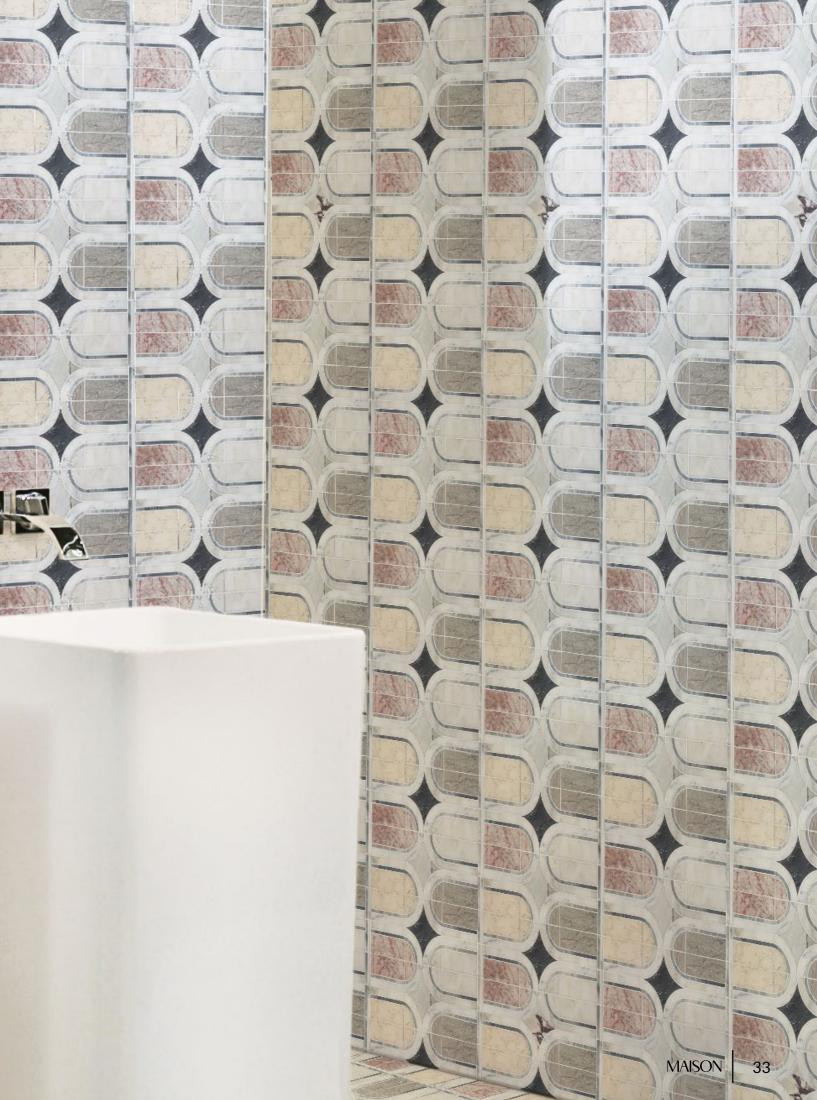

# MARISSA

Unit: 15 3/4" x 11 7/8" Unit Yield: 1.30 sqft

Stone: Calacatta H Calacatta Azure H Rose Cream L Calacatta Luna L Gris Azure L DaVinci H Antique Blanc H Temple Gris L

# 

The time for curved lines is now. Marissa is the pattern for elongated loops of rich hues.

### SO CURRENT $\longrightarrow$

The statement you want to make make can be easily expressed with the right tile. Marissa from the Uniek collection is a pattern set apart due to its playful combination of curves and lines.