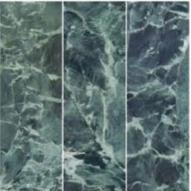

### Bardiglio

honed

**Azure Celeste** 

polished leathered

Gris Azure

honed polished leathered

### Gris Azure light

#### leathered