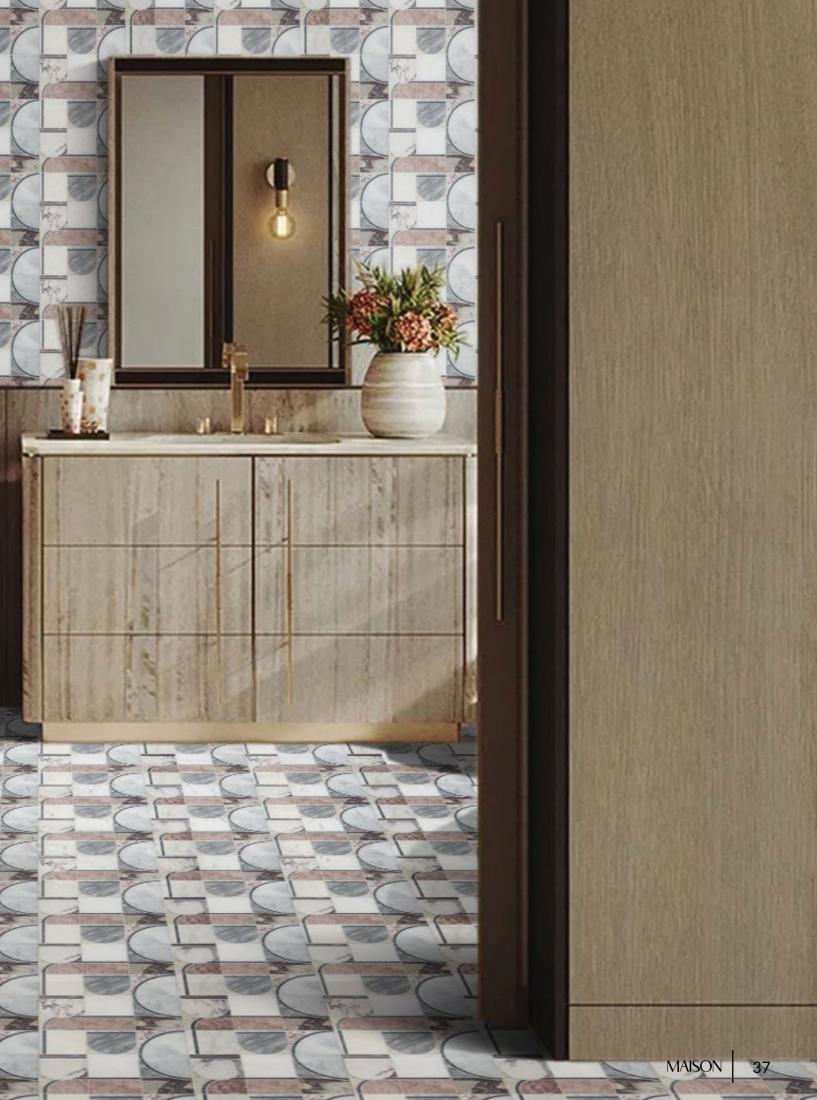

# MAYVA

Unit: 14 7/8" x 12 3/8" Unit Yield: 1.28 sqft

Stone: Calacatta H Calacatta Luna L Gris Azure L Calacatta Rosa L Rose Cream L Bardiglio L Gioia Bianco L DaVinci H Antique Blanc H

# GLOBAL NETWORK

Global Style update with the contemporary forms of Mayva.

#### HOUSE PROUD $\longrightarrow$

HOUSE PROUD → Flooring is a major consideration for your most beloved spaces in your home. The right material can set the vibe. Mayva from Uniek is a lively looping & lined mosaic. A pattern as fascinating as the exotic marbles its made from.