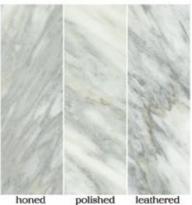

# STONE SYSTEM

Hand-sourced, Premium stone

Material: Marble Travertine Basalt Limestone Quartz

Our hand-sourced, premium stones provide endless possibilities for a natural look, enhanced by subtle variations in color, shading, veining, and fossils. Spanning the most sought after formats, Maison's Field & Mosaic collections are the place to find your project's base. Request any of our Palette Stone Materials in this range of formats. Don't forget our three proprietary finishes: Honed, Polished & Leathered. This is stone field & mosaics done right.

### FINSH

### MOSAICS

FINISH: honed, polished, tumbled or

leathered

UNIT: 11-1/2" x 12-1/4"

1" hexagon

FINISH: honed, polished, tumbled or

leathered

UNIT: 11-1/4" x 11-1/2"