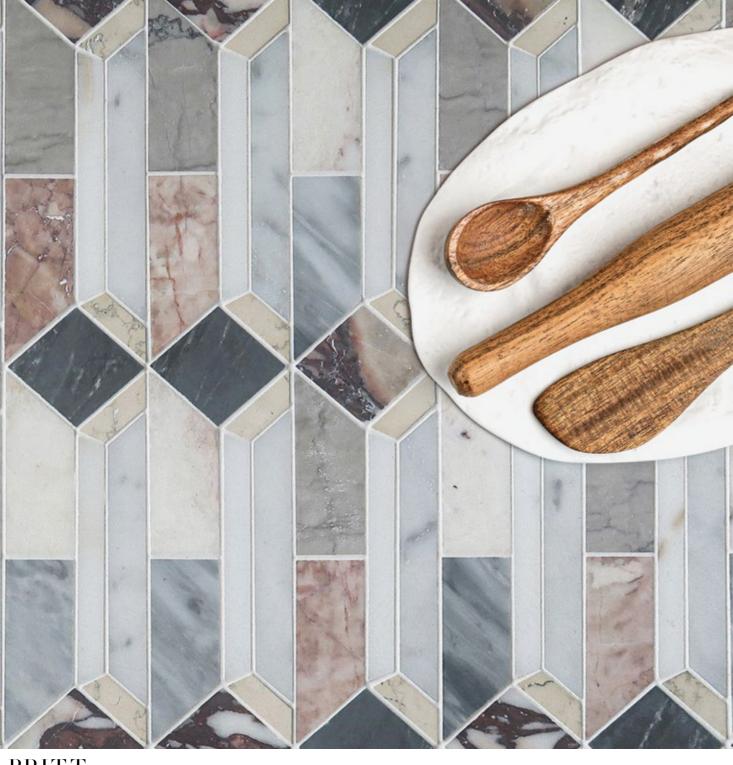

# BRIT T

Unit: 12" x 12 3/4" Unit Yield: 1.06 sqft

Stone: Calacatta H Antique Blanc H Gioia Bianco L Gris Azure L Rose Cream L Temple Gris L DaVinci H Calacatta Azure H Calacatta Rosa L

### MULTIPLICITY

The tight running repeat of Britt accents any design composition.

#### $\mathsf{FORM}\text{-}\mathsf{ALIST} \longrightarrow$

The function of this fresh suite is formed by the intricate balance of Britt. It's a fresh new formal, pairing a complex marble mosaic with furnishings that scream simple geometries.