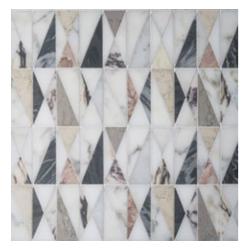

IVY

Unit: 10" x 12" Unit Yield: 0.83 sqft

Stone: Calacatta H Calacatta Azure H Gioia Bianco L Calacatta Luna L DaVinci H Antique Blanc H Rose Cream L Temple Gris L Gris Azure L Calacatta Rosa L

### SELF-EXPRESSION

Your Uniek take on the world doesn't have to end with talk. Take your self-expression to your tile as well.

### $\mathsf{DETAIL}\,\mathsf{WORK}\,\longrightarrow\,$

The crisp lines and simple forms of this bathe allow for the lvy pattern to truly sprawl and shine. A simple concept of tumbling triangles emboldened by exotic marbles spanning from pinks, blues to burgundy.