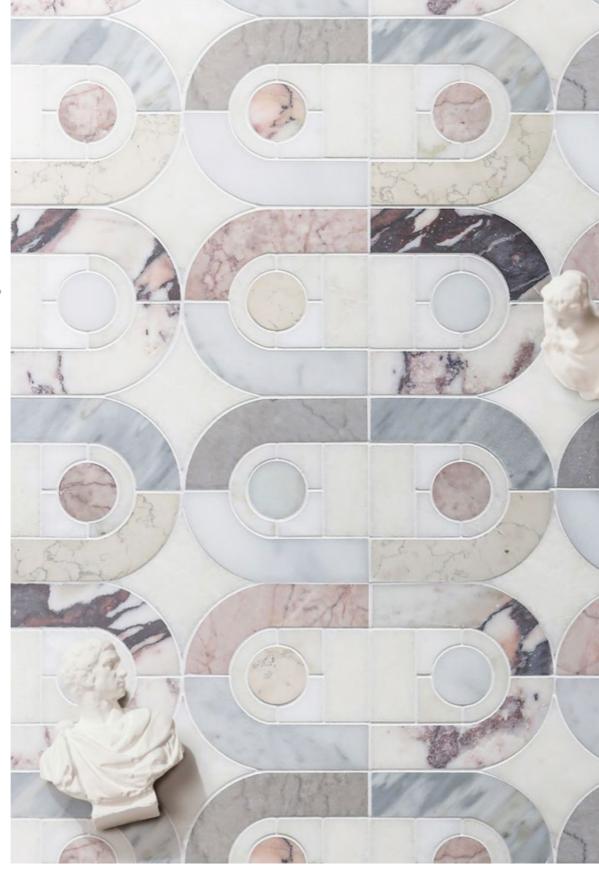

# CHLOE

Unit: 10" x 9 7/8" Unit Yield: 0.69 sqft

Stone: Calacatta H Calacatta Luna L Gioia Bianco L Rose Cream L Calacatta Azure H Antique Blanc H Calacatta Rosa L Temple Gris L DaVinci H

# CHOREOGRAPHY

Chloe is a melodic dance of looping lines and circles.