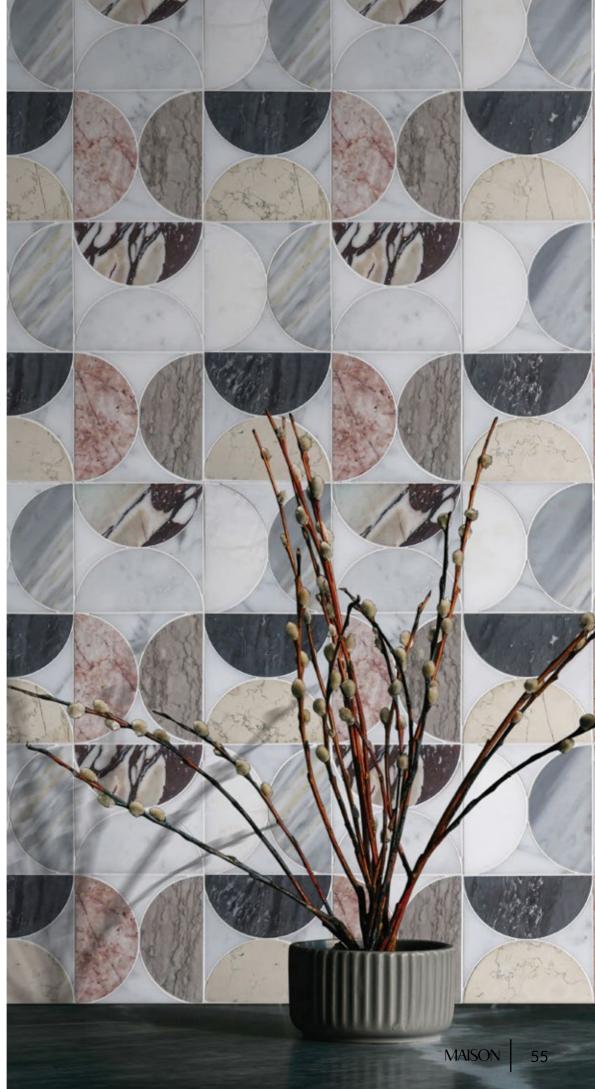

# WILLOW

Unit: 10" x 10" Unit Yield: 0.69 sqft

Stone: Calacatta H Gioia Bianco L DaVinci H Calacatta Luna L Calacatta Azure H Temple Gris L Rose Cream L Gris Azure L Antique Blanc H

### TURNING HEADS

The flip repeat of Willow will keep the eye guessing.

#### FUTURE ROCKS $\longrightarrow$

Some statements are made with a whisper. Some shout. The oh so chic, Willow can say a lot without saying a word. This is a pattern best pointed to fresh rooms ready to exclaim their style. With the bold reimagining of bohemian marbles in modern form.