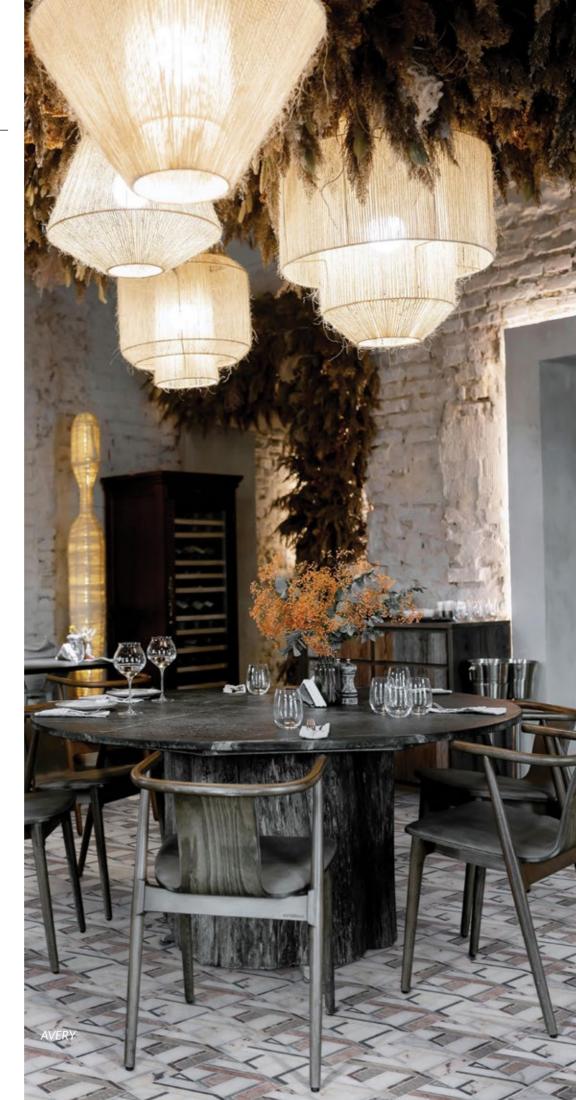

# AVERY

Unit: 11 3/16" x 11 3/16" Unit Yield: 0.87 sqft

Stone: Calacatta H Calacatta Rosa L Temple Gris L Gioia Bianco L DaVinci H Gris Azure L Calacatta Luna L Rose Cream L Bardiglio L

### A-MAZE

The labyrinthine lines of Avery are ready to add design depth to any vignette.

#### $\mathsf{CHARISMATIC} \longrightarrow$

It takes more than fancy fenestration to brighten up a bath. Avery delivers folding forms made from fresh marbles that fascinate.