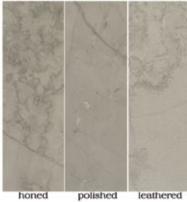

# STONE SYSTEM

Hand-sourced, Premium stone

Material: Marble Travertine Basalt Limestone Quartz

Our hand-sourced, premium stones provide endless possibilities for a natural look, enhanced by subtle variations in color, shading, veining, and fossils. Spanning the most sought after formats, Maison's Field & Mosaic collections are the place to find your project's base. Request any of our Palette Stone Materials in this range of formats. Don't forget our three proprietary finishes: Honed, Polished & Leathered. This is stone field & mosaics done right.

### FINSH