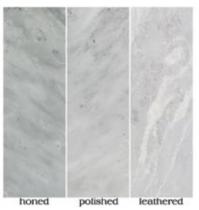

# STONE SYSTEM

Hand-sourced, Premium stone

Material: Marble Travertine Basalt Limestone Quartz

Our hand-sourced, premium stones provide endless possibilities for a natural look, enhanced by subtle variations in color, shading, veining, and fossils. Spanning the most sought after formats, Maison's Field & Mosaic collections are the place to find your project's base. Request any of our Palette Stone Materials in this range of formats. Don't forget our three proprietary finishes: Honed, Polished & Leathered. This is stone field & mosaics done right.

### Bardiglio

honed

**Azure Celeste** 

polished leathered

Gris Azure

honed polished leathered

### Gris Azure light

#### leathered