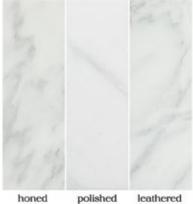

# STONE SYSTEM

Hand-sourced, Premium stone

Material: Marble Travertine Basalt Limestone Quartz

Our hand-sourced, premium stones provide endless possibilities for a natural look, enhanced by subtle variations in color, shading, veining, and fossils. Spanning the most sought after formats, Maison's Field & Mosaic collections are the place to find your project's base. Request any of our Palette Stone Materials in this range of formats. Don't forget our three proprietary finishes: Honed, Polished & Leathered. This is stone field & mosaics done right.

### FINSH

### MOSAICS

FINISH: honed, polished, tumbled or

leathered

UNIT: 11-1/2" x 12-1/4"

1" hexagon

FINISH: honed, polished, tumbled or

leathered

UNIT: 11-1/4" x 11-1/2"