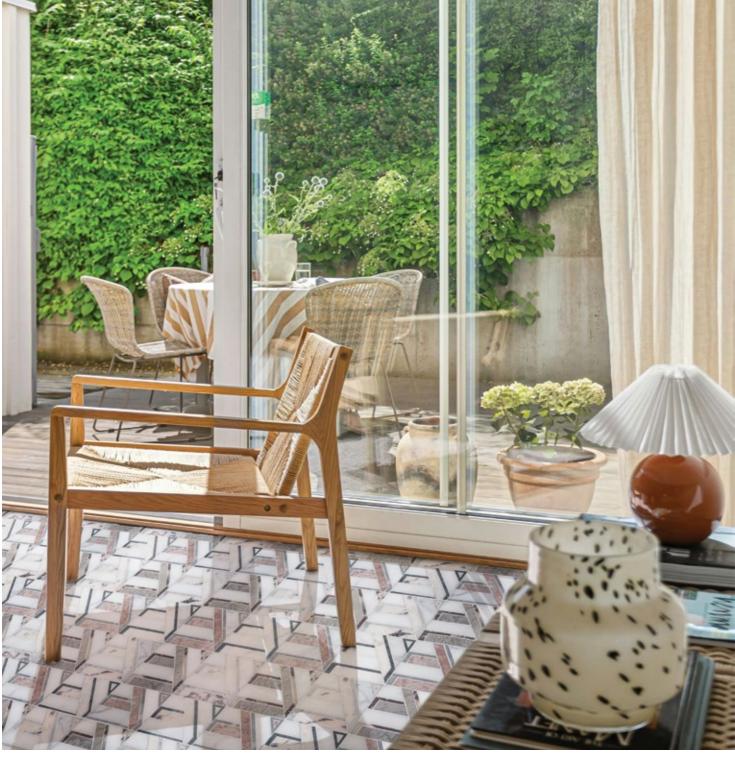

# AVERY

Unit: 11 3/16" x 11 3/16" Unit Yield: 0.87 sqft

Stone: Calacatta H Calacatta Rosa L Temple Gris L Gioia Bianco L DaVinci H Gris Azure L Calacatta Luna L Rose Cream L Bardiglio L

### A-MAZE

The labyrinthine lines of Avery are ready to add design depth to any vignette.

#### $\mathsf{CHARISMATIC} \longrightarrow$

It takes more than fancy fenestration to brighten up a bath. Avery delivers folding forms made from fresh marbles that fascinate.