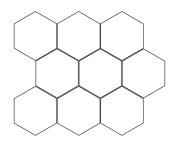

### MOSAICS

FINISH: honed, polished, tumbled or

leathered

UNIT: 11-1/2" x 12-1/4"

1" hexagon

FINISH: honed, polished, tumbled or

leathered

UNIT: 11-1/4" x 11-1/2"

2" hexagon FINISH: honed, polished, tumbled or leathered UNIT: 11-3/4" x 12"

4" hexagon FINISH: honed, polished, tumbled or leathered UNIT: 10" x 11-1/4"

Chevron FINISH: honed, polished, tumbled or leathered UNIT: 12-3/8" x 12-3/8" UNIT YIELD: 1.06 sqft