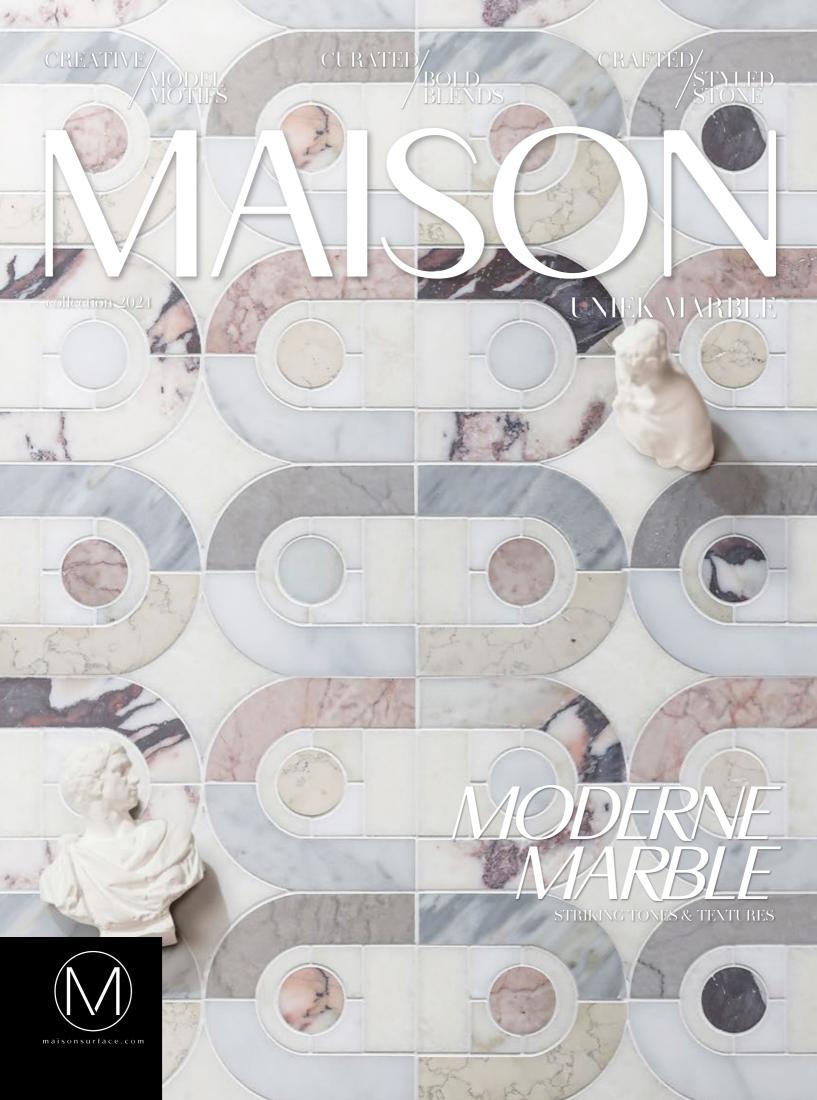

# UNIEK

# Moderne Marble

Pattern Count: 13 Material: Marble

Each pattern, like the collection namesake, is a one-of-a-kind shape and that has no equal. Inspired by friendships, each brings joy, special meaning and value. Reflecting on deep relationships with friends and family makes one understand the unique depths & facets each has to offer. Synthesizing each of these connections into patterns that capture life & vitality. This collection of 13 patterns is special because of the distinctive shapes and unconventional patterns that bring depth & meaning to marble.