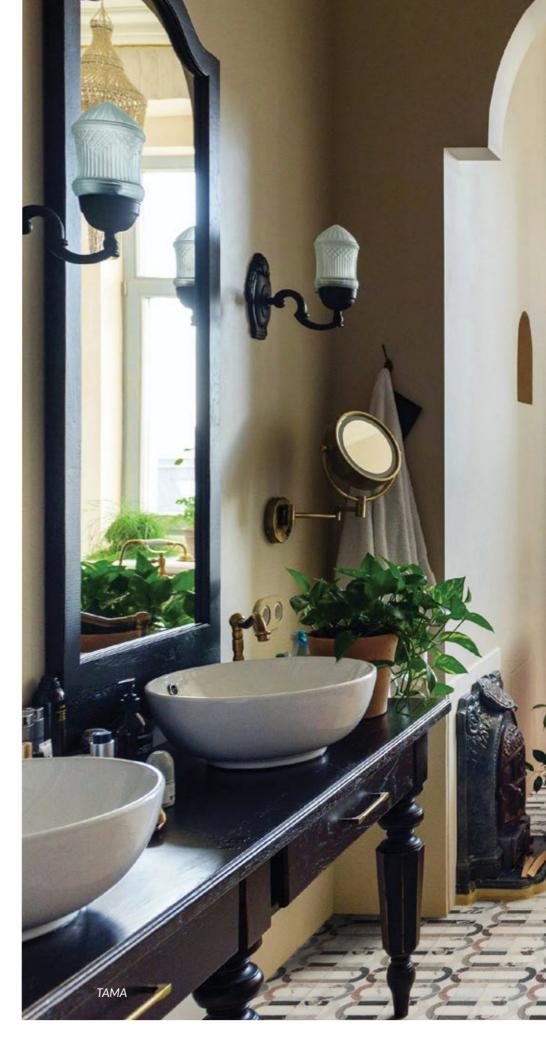

# TAMA

Unit: 12" x 11 15/16" Unit Yield: 0.99 sqft

Stone: Calacatta H DaVinci H Gris Azure L Temple Gris L Rose Cream L Bardiglio L Gioia Bianco L Calacatta Luna L Calacatta Rosa L

## WANDERLUST

Let your mind take a trip into the unknown with Tama.

#### $\mathsf{INEFFABLE}\,\mathsf{STYLE}\longrightarrow$

How do you approach design with a client that surpasses eclectic to downright Uniek? Present them with Tama. A pattern that builds a graphic base to accentuate with all manner of décor.