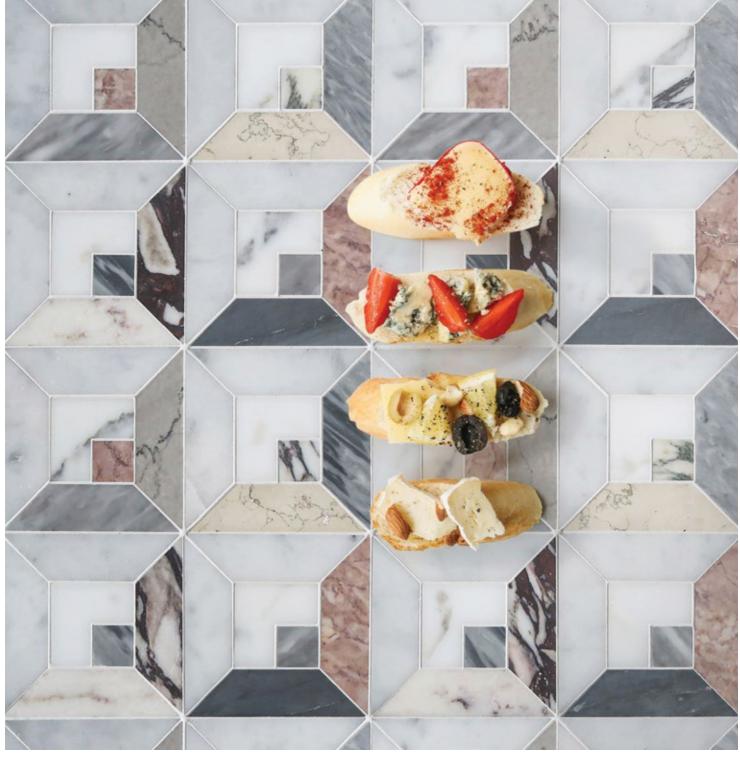

# JORAH

Unit: 10" x 10" Unit Yield: 0.69 sqft

Stone: Calacatta H Gioia Bianco L Calacatta Azure H Rose Cream L Temple Gris L Antique Blanc H Bardiglio L DaVinci H Gris Azure L Calacatta Rosa L

# **SOLD BLOCK**

Jorah is a wild take on the traditional tumbling block mosaic. Turned on its head with striking marbles.