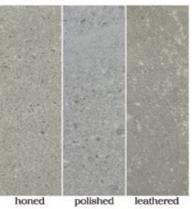

# STONE SYSTEM

Hand-sourced, Premium stone

Material: Marble Travertine Basalt Limestone Quartz

Our hand-sourced, premium stones provide endless possibilities for a natural look, enhanced by subtle variations in color, shading, veining, and fossils. Spanning the most sought after formats, Maison's Field & Mosaic collections are the place to find your project's base. Request any of our Palette Stone Materials in this range of formats. Don't forget our three proprietary finishes: Honed, Polished & Leathered. This is stone field & mosaics done right.

### **Cloud Blanc**

Calacatta Gris

honed

leathered