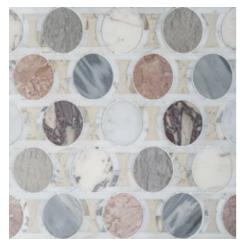

# MIA

Unit: 10 3/16" x 11 15/16" Unit Yield: 0.84 sqft

Color: Calacatta H Antique Blanc H Rose Cream L Temple Gris L Calacatta Azure H Calacatta Rosa L Gioia Bianco L DaVinci H

## SWEET SPOT

Mia is an exuberant mosaic made of a multitude of musical marbles.

#### SCENE SETTER $\longrightarrow$

This vignette offers a place to sit and reflect. Offering inspiration by way of style. Making sure every surface offers creativity. Mia is the pattern to circle when you need to spur a spirited adventure.