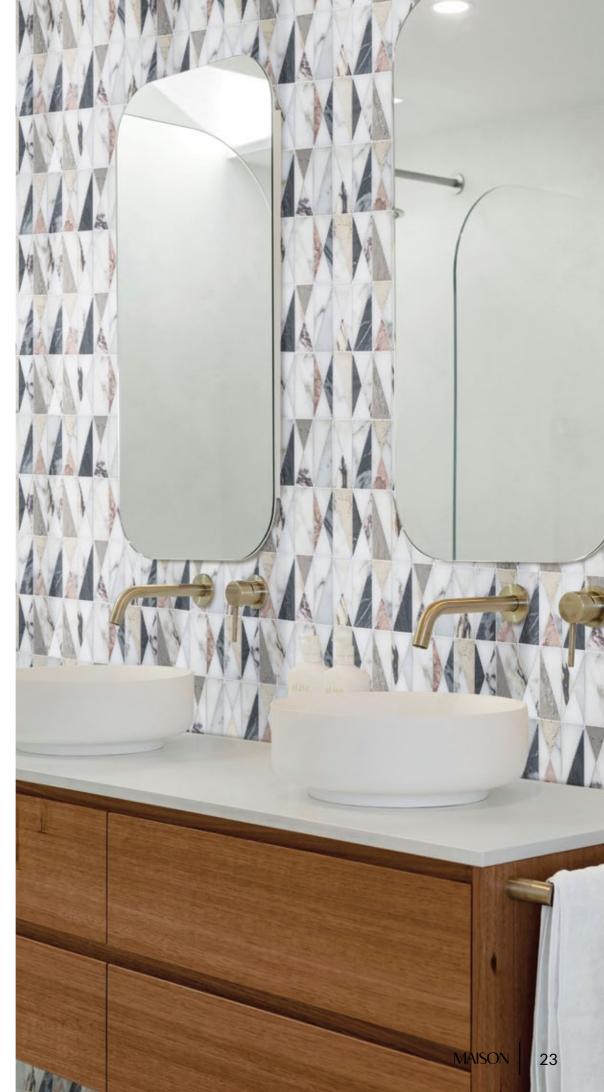

IVY

Unit: 10" x 12" Unit Yield: 0.83 sqft

Stone: Calacatta H Calacatta Azure H Gioia Bianco L Calacatta Luna L DaVinci H Antique Blanc H Rose Cream L Temple Gris L Gris Azure L Calacatta Rosa L

### SELF-EXPRESSION

Your Uniek take on the world doesn't have to end with talk. Take your self-expression to your tile as well.

### $\mathsf{DETAIL}\,\mathsf{WORK}\,\longrightarrow\,$

The crisp lines and simple forms of this bathe allow for the lvy pattern to truly sprawl and shine. A simple concept of tumbling triangles emboldened by exotic marbles spanning from pinks, blues to burgundy.