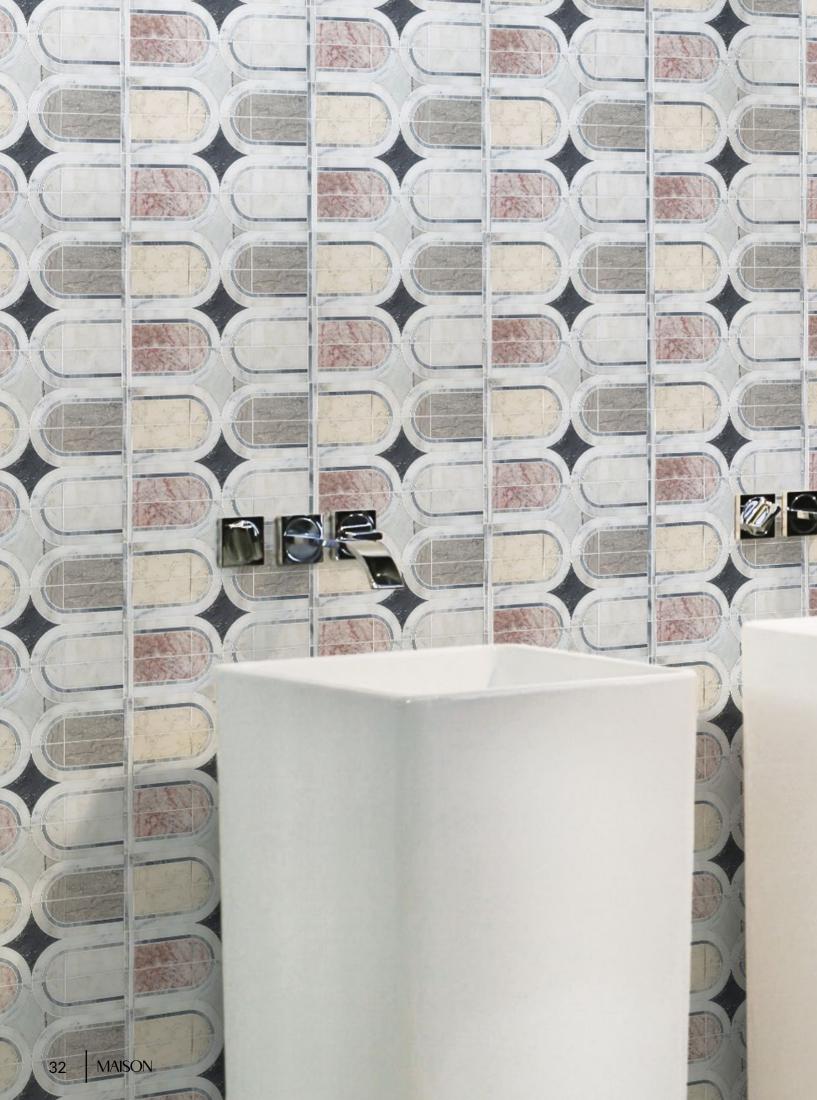

# MARISSA

Unit: 15 3/4" x 11 7/8" Unit Yield: 1.30 sqft

Stone: Calacatta H Calacatta Azure H Rose Cream L Calacatta Luna L Gris Azure L DaVinci H Antique Blanc H Temple Gris L

# 

The time for curved lines is now. Marissa is the pattern for elongated loops of rich hues.

### SO CURRENT $\longrightarrow$

The statement you want to make make can be easily expressed with the right tile. Marissa from the Uniek collection is a pattern set apart due to its playful combination of curves and lines.