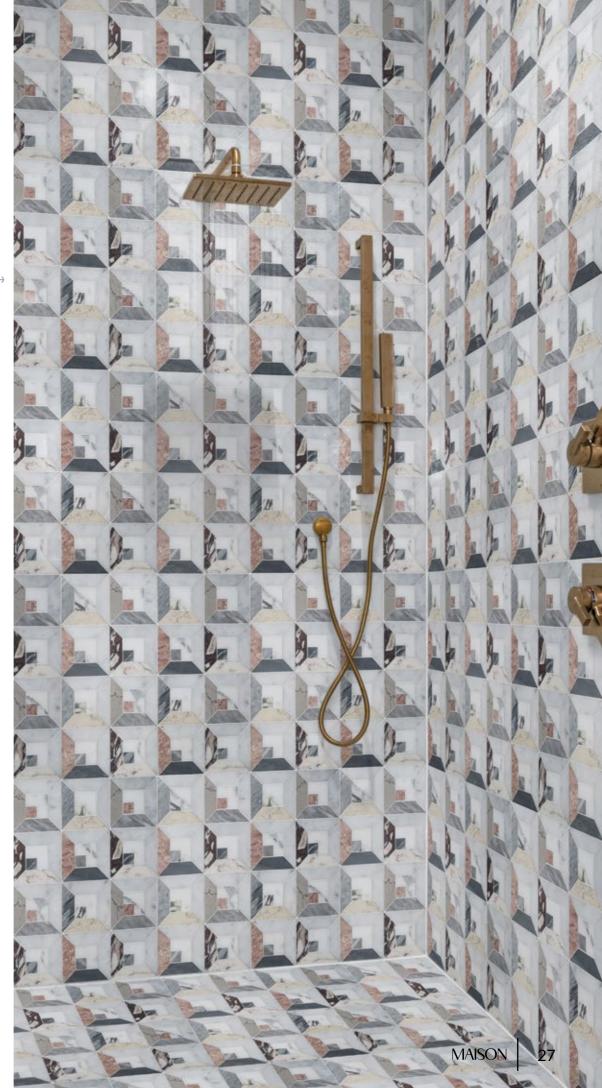

# JORAH

Unit: 10" x 10" Unit Yield: 0.69 sqft

Stone: Calacatta H Gioia Bianco L Calacatta Azure H Rose Cream L Temple Gris L Antique Blanc H Bardiglio L DaVinci H Gris Azure L Calacatta Rosa L

# **SOLD BLOCK**

Jorah is a wild take on the traditional tumbling block mosaic. Turned on its head with striking marbles.