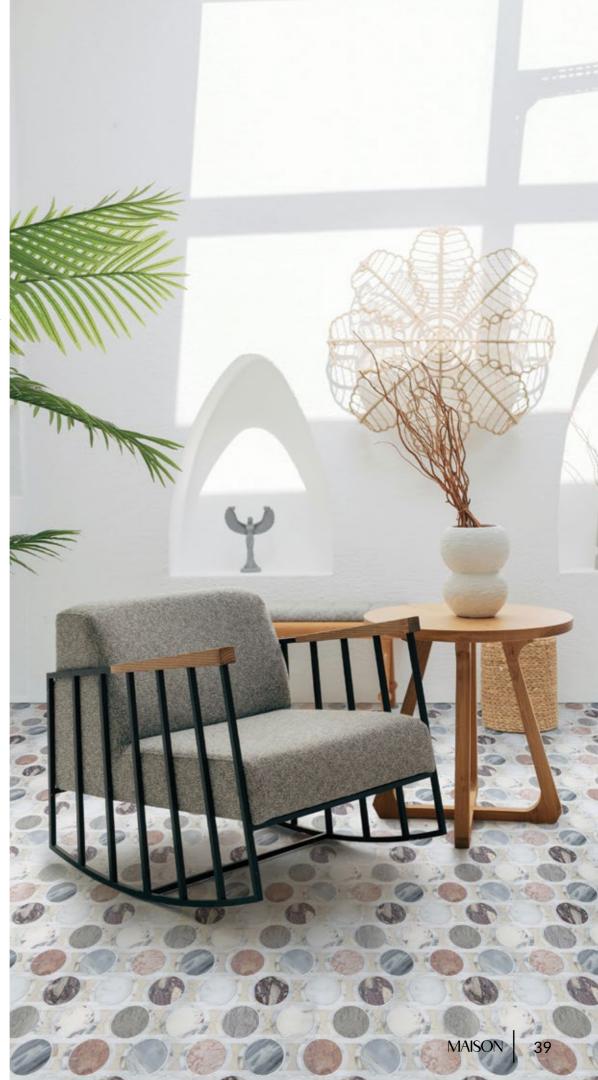

# MIA

Unit: 10 3/16" x 11 15/16" Unit Yield: 0.84 sqft

Color: Calacatta H Antique Blanc H Rose Cream L Temple Gris L Calacatta Azure H Calacatta Rosa L Gioia Bianco L DaVinci H

## SWEET SPOT

Mia is an exuberant mosaic made of a multitude of musical marbles.

#### SCENE SETTER $\longrightarrow$

This vignette offers a place to sit and reflect. Offering inspiration by way of style. Making sure every surface offers creativity. Mia is the pattern to circle when you need to spur a spirited adventure.