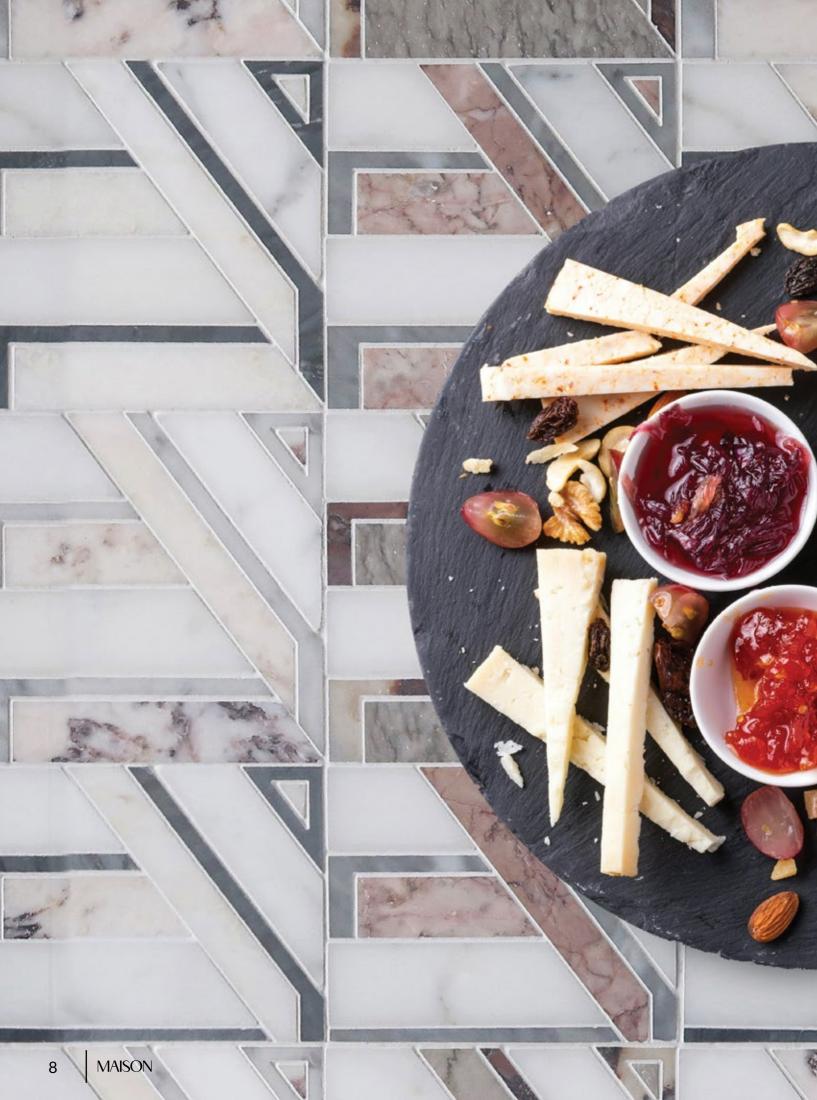

# AVERY

Unit: 11 3/16" x 11 3/16" Unit Yield: 0.87 sqft

Stone: Calacatta H Calacatta Rosa L Temple Gris L Gioia Bianco L DaVinci H Gris Azure L Calacatta Luna L Rose Cream L Bardiglio L

### A-MAZE

The labyrinthine lines of Avery are ready to add design depth to any vignette.

#### $\mathsf{CHARISMATIC} \longrightarrow$

It takes more than fancy fenestration to brighten up a bath. Avery delivers folding forms made from fresh marbles that fascinate.