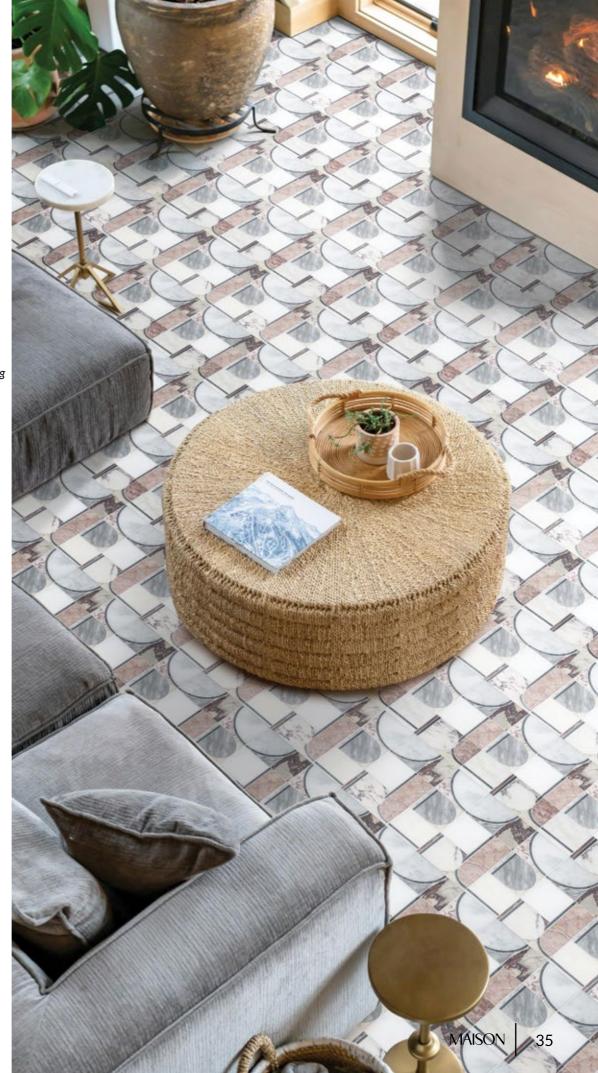

# MAYVA

Unit: 14 7/8" x 12 3/8" Unit Yield: 1.28 sqft

Stone: Calacatta H Calacatta Luna L Gris Azure L Calacatta Rosa L Rose Cream L Bardiglio L Gioia Bianco L DaVinci H Antique Blanc H

# GLOBAL NETWORK

Global Style update with the contemporary forms of Mayva.

#### HOUSE PROUD $\longrightarrow$

HOUSE PROUD → Flooring is a major consideration for your most beloved spaces in your home. The right material can set the vibe. Mayva from Uniek is a lively looping & lined mosaic. A pattern as fascinating as the exotic marbles its made from.