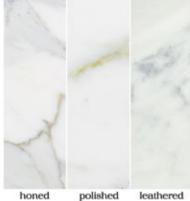

### Calacatta Rossa

Noreaster

### **Cloud Blanc**

Calacatta Gris

honed

leathered