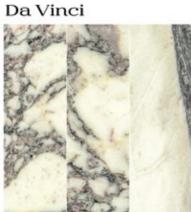

# Moderne Marble

Pattern Count: 13 Material: Marble

Each pattern, like the collection namesake, is a one-of-a-kind shape and that has no equal. Inspired by friendships, each brings joy, special meaning and value. Reflecting on deep relationships with friends and family makes one understand the unique depths & facets each has to offer. Synthesizing each of these connections into patterns that capture life & vitality. This collection of 13 patterns is special because of the distinctive shapes and unconventional patterns that bring depth & meaning to marble.