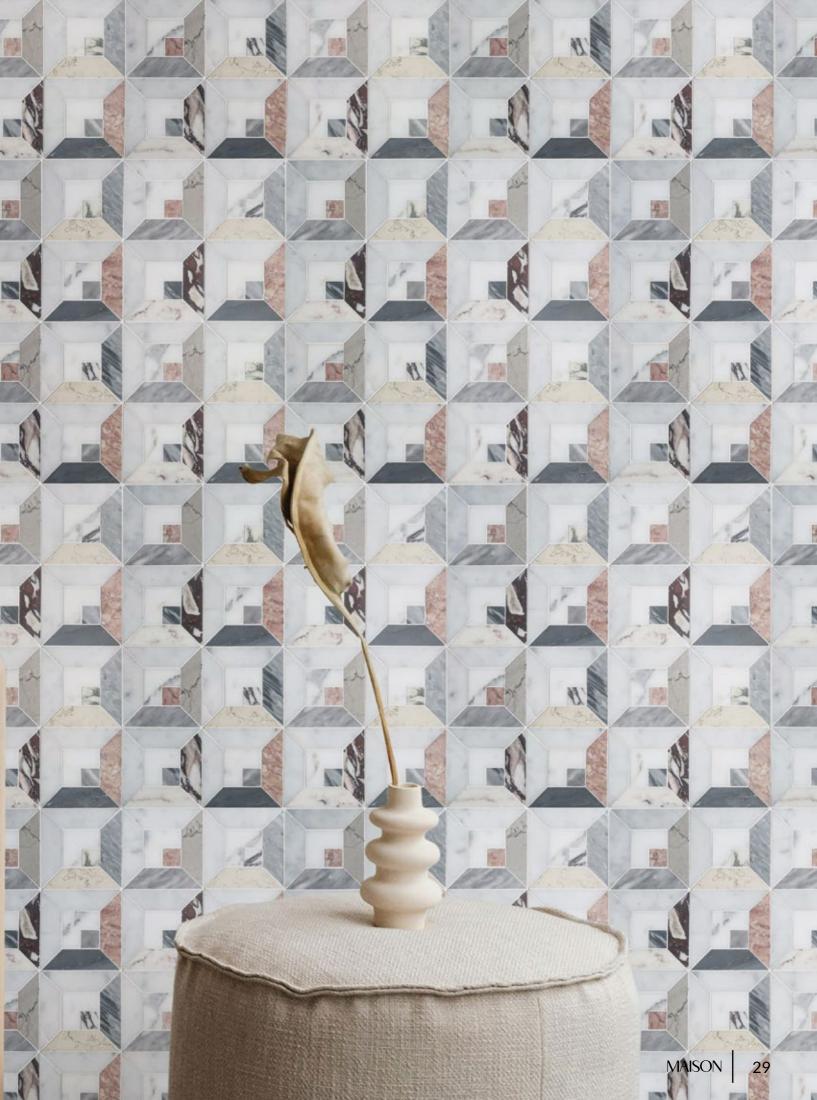

# JORAH

Unit: 10" x 10" Unit Yield: 0.69 sqft

Stone: Calacatta H Gioia Bianco L Calacatta Azure H Rose Cream L Temple Gris L Antique Blanc H Bardiglio L DaVinci H Gris Azure L Calacatta Rosa L

# **SOLD BLOCK**

Jorah is a wild take on the traditional tumbling block mosaic. Turned on its head with striking marbles.