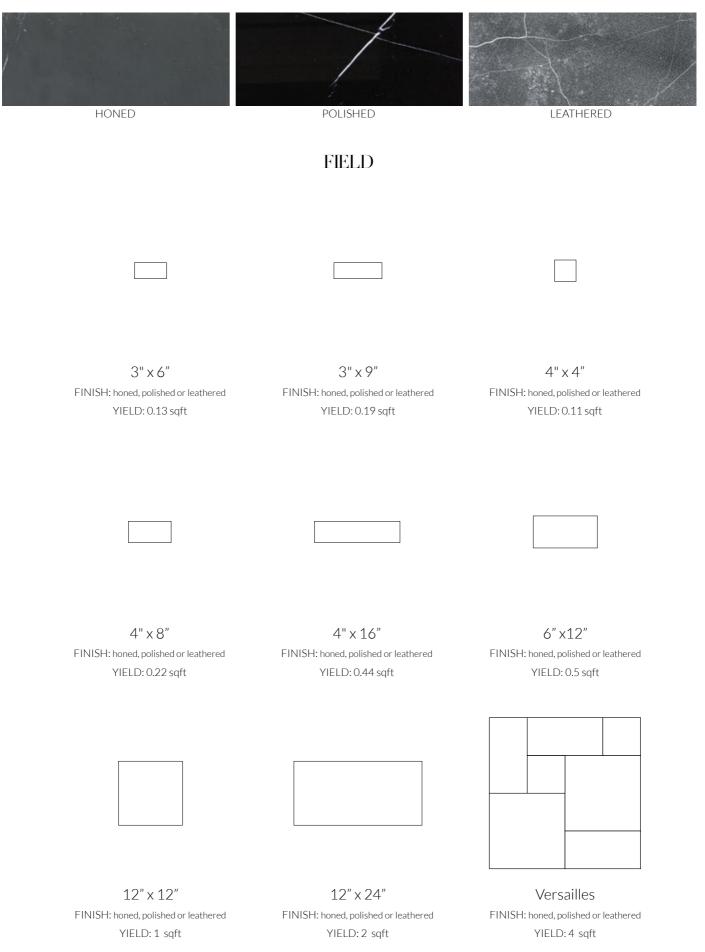

# STONE SYSTEM

Hand-sourced, Premium stone

Material: Marble Travertine Basalt Limestone Quartz

Our hand-sourced, premium stones provide endless possibilities for a natural look, enhanced by subtle variations in color, shading, veining, and fossils. Spanning the most sought after formats, Maison's Field & Mosaic collections are the place to find your project's base. Request any of our Palette Stone Materials in this range of formats. Don't forget our three proprietary finishes: Honed, Polished & Leathered. This is stone field & mosaics done right.

### FINSH

### MOSAICS

FINISH: honed, polished, tumbled or

leathered

UNIT: 11-1/2" x 12-1/4"

1" hexagon

FINISH: honed, polished, tumbled or

leathered

UNIT: 11-1/4" x 11-1/2"

2" hexagon FINISH: honed, polished, tumbled or leathered UNIT: 11-3/4" x 12"

4" hexagon FINISH: honed, polished, tumbled or leathered UNIT: 10" x 11-1/4"

Chevron FINISH: honed, polished, tumbled or leathered UNIT: 12-3/8" x 12-3/8" UNIT YIELD: 1.06 sqft

Chevron Stripe FINISH: honed, polished, tumbled or leathered UNIT: 9" x 12" UNIT YIELD: 0.75 sqft

Lineal FINISH: honed, polished, tumbled or leathered UNIT: 12" x 15-1/4" UNIT YIELD: 1.27 sqft

Mini Bars FINISH: honed, polished, tumbled or leathered UNIT: 11-3/4" x 13-1/8 " UNIT YIELD: 1.07 sqft