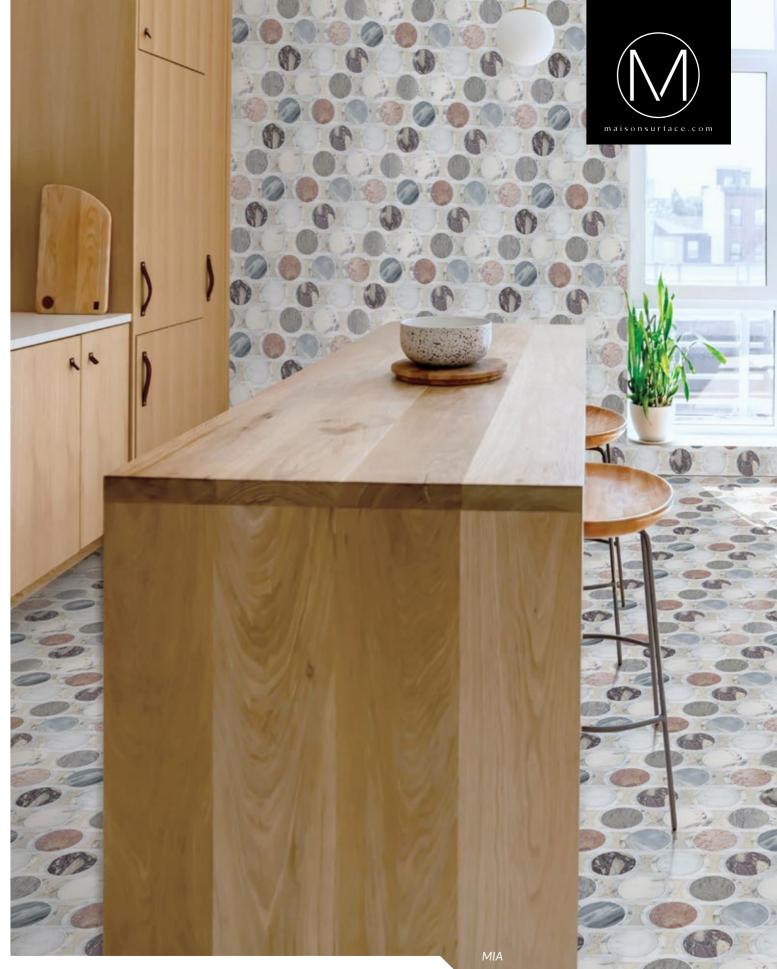

# MIA

Unit: 10 3/16" x 11 15/16" Unit Yield: 0.84 sqft

Color: Calacatta H Antique Blanc H Rose Cream L Temple Gris L Calacatta Azure H Calacatta Rosa L Gioia Bianco L DaVinci H

## SWEET SPOT

Mia is an exuberant mosaic made of a multitude of musical marbles.

#### SCENE SETTER $\longrightarrow$

This vignette offers a place to sit and reflect. Offering inspiration by way of style. Making sure every surface offers creativity. Mia is the pattern to circle when you need to spur a spirited adventure.