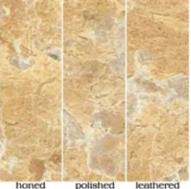

# STONE SYSTEM

Hand-sourced, Premium stone

Material: Marble Travertine Basalt Limestone Quartz

Our hand-sourced, premium stones provide endless possibilities for a natural look, enhanced by subtle variations in color, shading, veining, and fossils. Spanning the most sought after formats, Maison's Field & Mosaic collections are the place to find your project's base. Request any of our Palette Stone Materials in this range of formats. Don't forget our three proprietary finishes: Honed, Polished & Leathered. This is stone field & mosaics done right.