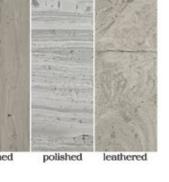

# STONE SYSTEM

Hand-sourced, Premium stone

Material: Marble Travertine Basalt Limestone Quartz

Our hand-sourced, premium stones provide endless possibilities for a natural look, enhanced by subtle variations in color, shading, veining, and fossils. Spanning the most sought after formats, Maison's Field & Mosaic collections are the place to find your project's base. Request any of our Palette Stone Materials in this range of formats. Don't forget our three proprietary finishes: Honed, Polished & Leathered. This is stone field & mosaics done right.

### FINSH

### MOSAICS

FINISH: honed, polished, tumbled or

leathered

UNIT: 11-1/2" x 12-1/4"

1" hexagon

FINISH: honed, polished, tumbled or

leathered

UNIT: 11-1/4" x 11-1/2"