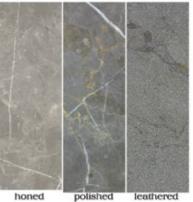

# STONE SYSTEM

Hand-sourced, Premium stone

Material: Marble Travertine Basalt Limestone Quartz

Our hand-sourced, premium stones provide endless possibilities for a natural look, enhanced by subtle variations in color, shading, veining, and fossils. Spanning the most sought after formats, Maison's Field & Mosaic collections are the place to find your project's base. Request any of our Palette Stone Materials in this range of formats. Don't forget our three proprietary finishes: Honed, Polished & Leathered. This is stone field & mosaics done right.

### FINSH