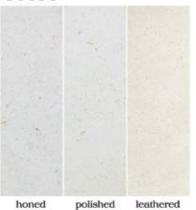

# STONE SYSTEM

Hand-sourced, Premium stone

Material: Marble Travertine Basalt Limestone Quartz

Our hand-sourced, premium stones provide endless possibilities for a natural look, enhanced by subtle variations in color, shading, veining, and fossils. Spanning the most sought after formats, Maison's Field & Mosaic collections are the place to find your project's base. Request any of our Palette Stone Materials in this range of formats. Don't forget our three proprietary finishes: Honed, Polished & Leathered. This is stone field & mosaics done right.

### Calacatta

#### honed

polished

honed

leathered