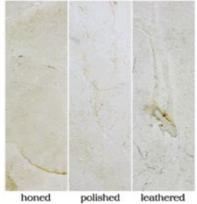

# STONE SYSTEM

Hand-sourced, Premium stone

Material: Marble Travertine Basalt Limestone Quartz

Our hand-sourced, premium stones provide endless possibilities for a natural look, enhanced by subtle variations in color, shading, veining, and fossils. Spanning the most sought after formats, Maison's Field & Mosaic collections are the place to find your project's base. Request any of our Palette Stone Materials in this range of formats. Don't forget our three proprietary finishes: Honed, Polished & Leathered. This is stone field & mosaics done right.

## Calacatta Luna