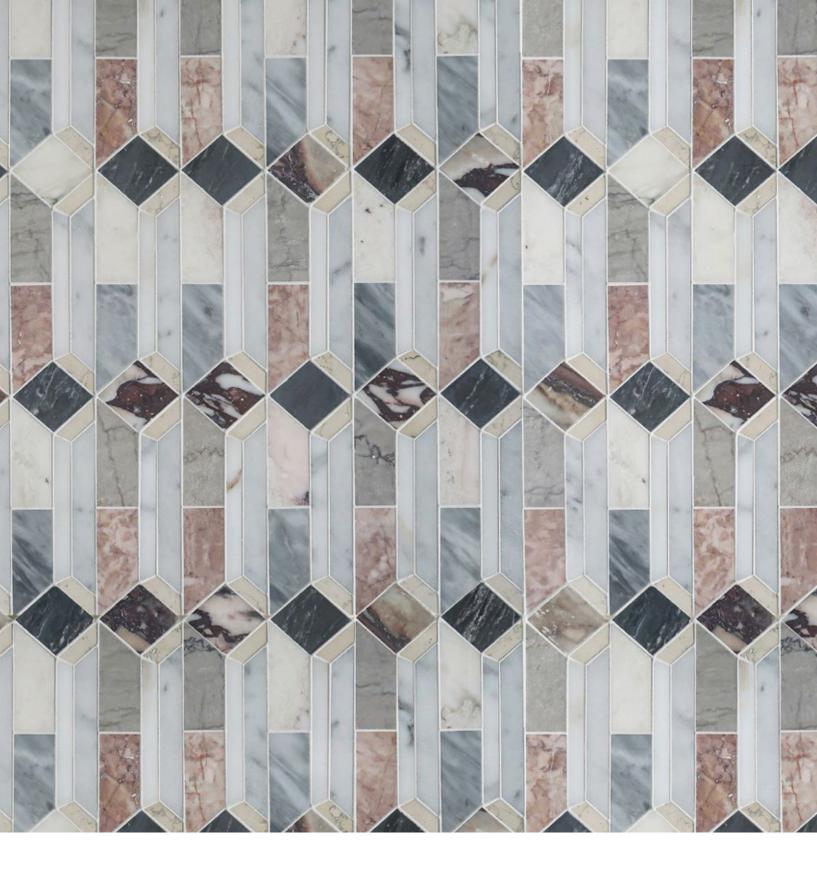

# BRIT T

Unit: 12" x 12 3/4" Unit Yield: 1.06 sqft

Stone: Calacatta H Antique Blanc H Gioia Bianco L Gris Azure L Rose Cream L Temple Gris L DaVinci H Calacatta Azure H Calacatta Rosa L

### MULTIPLICITY

The tight running repeat of Britt accents any design composition.

#### $\mathsf{FORM}\text{-}\mathsf{ALIST} \longrightarrow$

The function of this fresh suite is formed by the intricate balance of Britt. It's a fresh new formal, pairing a complex marble mosaic with furnishings that scream simple geometries.