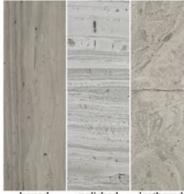

# STONE SYSTEM

Hand-sourced, Premium stone

Material: Marble Travertine Basalt Limestone Quartz

Our hand-sourced, premium stones provide endless possibilities for a natural look, enhanced by subtle variations in color, shading, veining, and fossils. Spanning the most sought after formats, Maison's Field & Mosaic collections are the place to find your project's base. Request any of our Palette Stone Materials in this range of formats. Don't forget our three proprietary finishes: Honed, Polished & Leathered. This is stone field & mosaics done right.

### FINSH