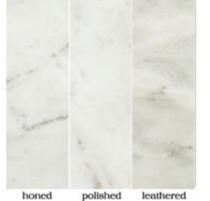

# STONE SYSTEM

Hand-sourced, Premium stone

Material: Marble Travertine Basalt Limestone Quartz

Our hand-sourced, premium stones provide endless possibilities for a natural look, enhanced by subtle variations in color, shading, veining, and fossils. Spanning the most sought after formats, Maison's Field & Mosaic collections are the place to find your project's base. Request any of our Palette Stone Materials in this range of formats. Don't forget our three proprietary finishes: Honed, Polished & Leathered. This is stone field & mosaics done right.

## Calacatta Luna