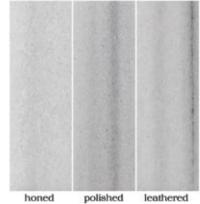

# STONE SYSTEM

Hand-sourced, Premium stone

Material: Marble Travertine Basalt Limestone Quartz

Our hand-sourced, premium stones provide endless possibilities for a natural look, enhanced by subtle variations in color, shading, veining, and fossils. Spanning the most sought after formats, Maison's Field & Mosaic collections are the place to find your project's base. Request any of our Palette Stone Materials in this range of formats. Don't forget our three proprietary finishes: Honed, Polished & Leathered. This is stone field & mosaics done right.

### FINSH

### MOSAICS

FINISH: honed, polished, tumbled or

leathered

UNIT: 11-1/2" x 12-1/4"

1" hexagon

FINISH: honed, polished, tumbled or

leathered

UNIT: 11-1/4" x 11-1/2"