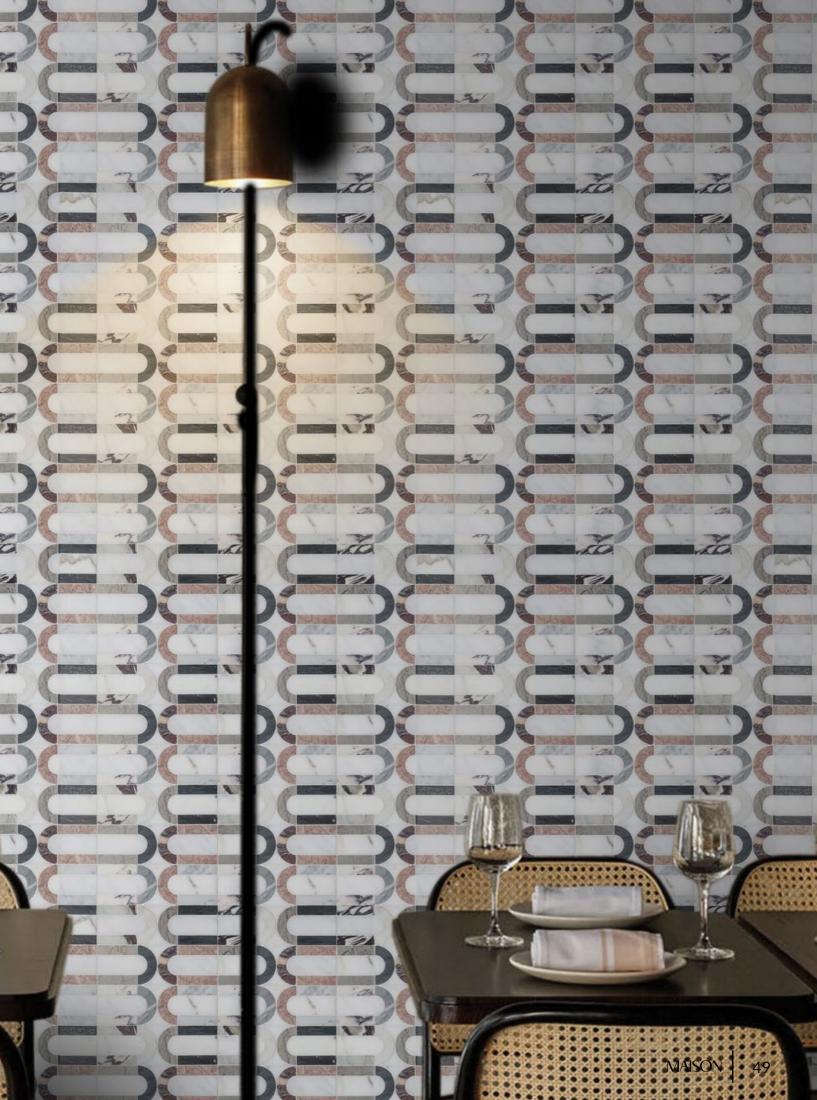

# TAMA

Unit: 12" x 11 15/16" Unit Yield: 0.99 sqft

Stone: Calacatta H DaVinci H Gris Azure L Temple Gris L Rose Cream L Bardiglio L Gioia Bianco L Calacatta Luna L Calacatta Rosa L

## WANDERLUST

Let your mind take a trip into the unknown with Tama.

#### $\mathsf{INEFFABLE}\,\mathsf{STYLE}\longrightarrow$

How do you approach design with a client that surpasses eclectic to downright Uniek? Present them with Tama. A pattern that builds a graphic base to accentuate with all manner of décor.