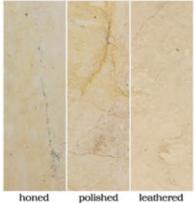

# STONE SYSTEM

Hand-sourced, Premium stone

Material: Marble Travertine Basalt Limestone Quartz

Our hand-sourced, premium stones provide endless possibilities for a natural look, enhanced by subtle variations in color, shading, veining, and fossils. Spanning the most sought after formats, Maison's Field & Mosaic collections are the place to find your project's base. Request any of our Palette Stone Materials in this range of formats. Don't forget our three proprietary finishes: Honed, Polished & Leathered. This is stone field & mosaics done right.