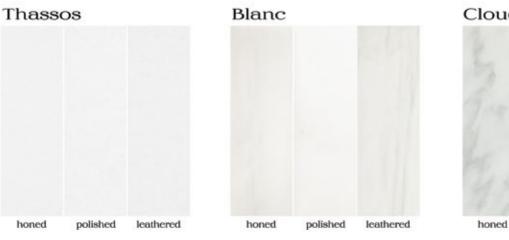

### Calacatta

#### honed

polished

honed

leathered

### Gioia Bianco

polished

## Calacatta Luna

### **Cloud Blanc**

Calacatta Gris

honed

leathered