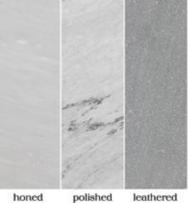

# STONE SYSTEM

Hand-sourced, Premium stone

Material: Marble Travertine Basalt Limestone Quartz

Our hand-sourced, premium stones provide endless possibilities for a natural look, enhanced by subtle variations in color, shading, veining, and fossils. Spanning the most sought after formats, Maison's Field & Mosaic collections are the place to find your project's base. Request any of our Palette Stone Materials in this range of formats. Don't forget our three proprietary finishes: Honed, Polished & Leathered. This is stone field & mosaics done right.

### FINSH

### MOSAICS

FINISH: honed, polished, tumbled or

leathered

UNIT: 11-1/2" x 12-1/4"

1" hexagon

FINISH: honed, polished, tumbled or

leathered

UNIT: 11-1/4" x 11-1/2"