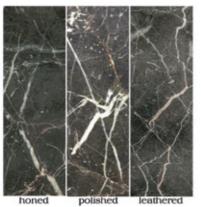

# STONE SYSTEM

Hand-sourced, Premium stone

Material: Marble Travertine Basalt Limestone Quartz

Our hand-sourced, premium stones provide endless possibilities for a natural look, enhanced by subtle variations in color, shading, veining, and fossils. Spanning the most sought after formats, Maison's Field & Mosaic collections are the place to find your project's base. Request any of our Palette Stone Materials in this range of formats. Don't forget our three proprietary finishes: Honed, Polished & Leathered. This is stone field & mosaics done right.

### FINSH

### MOSAICS

FINISH: honed, polished, tumbled or

leathered

UNIT: 11-1/2" x 12-1/4"

1" hexagon

FINISH: honed, polished, tumbled or

leathered

UNIT: 11-1/4" x 11-1/2"