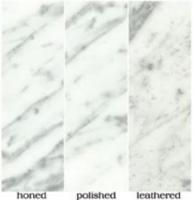

# STONE SYSTEM

Hand-sourced, Premium stone

Material: Marble Travertine Basalt Limestone Quartz

Our hand-sourced, premium stones provide endless possibilities for a natural look, enhanced by subtle variations in color, shading, veining, and fossils. Spanning the most sought after formats, Maison's Field & Mosaic collections are the place to find your project's base. Request any of our Palette Stone Materials in this range of formats. Don't forget our three proprietary finishes: Honed, Polished & Leathered. This is stone field & mosaics done right.

### FINSH

### MOSAICS

FINISH: honed, polished, tumbled or

leathered

UNIT: 11-1/2" x 12-1/4"

1" hexagon

FINISH: honed, polished, tumbled or

leathered

UNIT: 11-1/4" x 11-1/2"