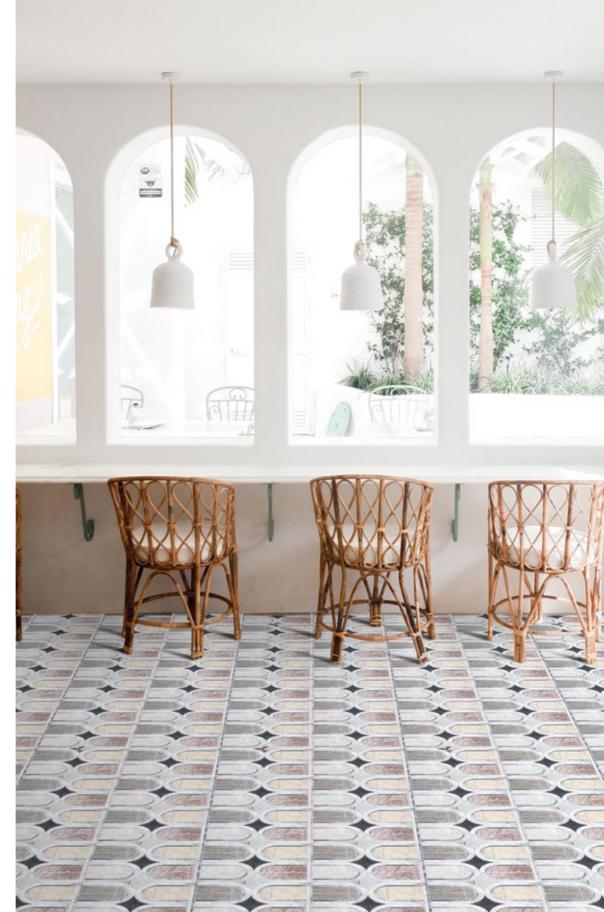

# MARISSA

Unit: 15 3/4" x 11 7/8" Unit Yield: 1.30 sqft

Stone: Calacatta H Calacatta Azure H Rose Cream L Calacatta Luna L Gris Azure L DaVinci H Antique Blanc H Temple Gris L

# 

The time for curved lines is now. Marissa is the pattern for elongated loops of rich hues.

### SO CURRENT $\longrightarrow$

The statement you want to make make can be easily expressed with the right tile. Marissa from the Uniek collection is a pattern set apart due to its playful combination of curves and lines.