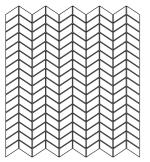

2" hexagon FINISH: honed, polished, tumbled or leathered UNIT: 11-3/4" x 12"

4" hexagon FINISH: honed, polished, tumbled or leathered UNIT: 10" x 11-1/4"

Chevron FINISH: honed, polished, tumbled or leathered UNIT: 12-3/8" x 12-3/8" UNIT YIELD: 1.06 sqft

Chevron Stripe FINISH: honed, polished, tumbled or leathered UNIT: 9" x 12" UNIT YIELD: 0.75 sqft

Lineal FINISH: honed, polished, tumbled or leathered UNIT: 12" x 15-1/4" UNIT YIELD: 1.27 sqft

Mini Bars FINISH: honed, polished, tumbled or leathered UNIT: 11-3/4" x 13-1/8 " UNIT YIELD: 1.07 sqft