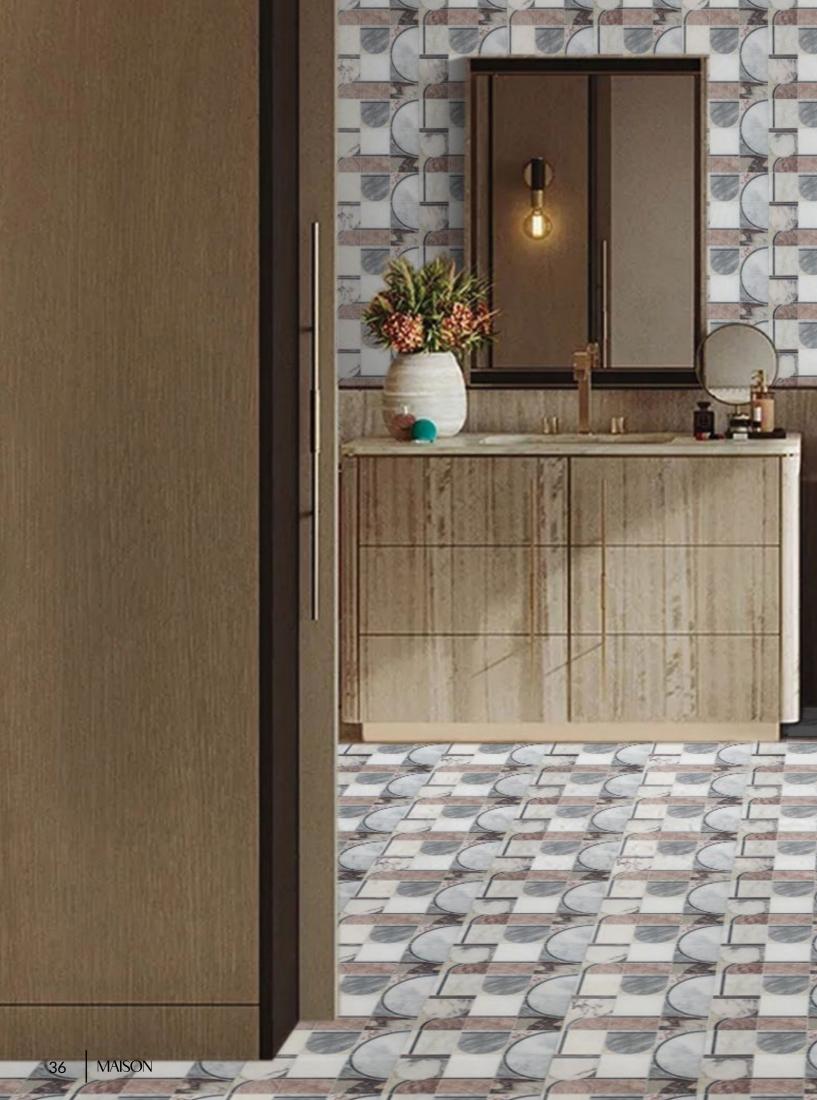

# MAYVA

Unit: 14 7/8" x 12 3/8" Unit Yield: 1.28 sqft

Stone: Calacatta H Calacatta Luna L Gris Azure L Calacatta Rosa L Rose Cream L Bardiglio L Gioia Bianco L DaVinci H Antique Blanc H

# GLOBAL NETWORK

Global Style update with the contemporary forms of Mayva.

#### HOUSE PROUD $\longrightarrow$

HOUSE PROUD → Flooring is a major consideration for your most beloved spaces in your home. The right material can set the vibe. Mayva from Uniek is a lively looping & lined mosaic. A pattern as fascinating as the exotic marbles its made from.