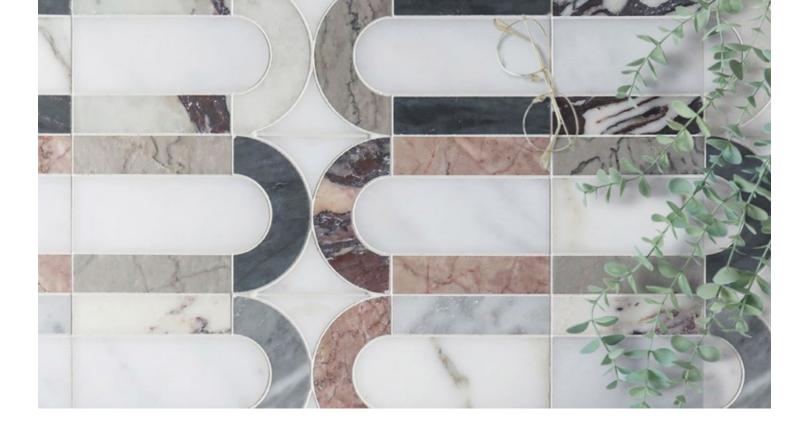

# MARISSA

Unit: 15 3/4" x 11 7/8" Unit Yield: 1.30 sqft

Stone: Calacatta H Calacatta Azure H Rose Cream L Calacatta Luna L Gris Azure L DaVinci H Antique Blanc H Temple Gris L

# 

The time for curved lines is now. Marissa is the pattern for elongated loops of rich hues.

### SO CURRENT $\longrightarrow$

The statement you want to make make can be easily expressed with the right tile. Marissa from the Uniek collection is a pattern set apart due to its playful combination of curves and lines.