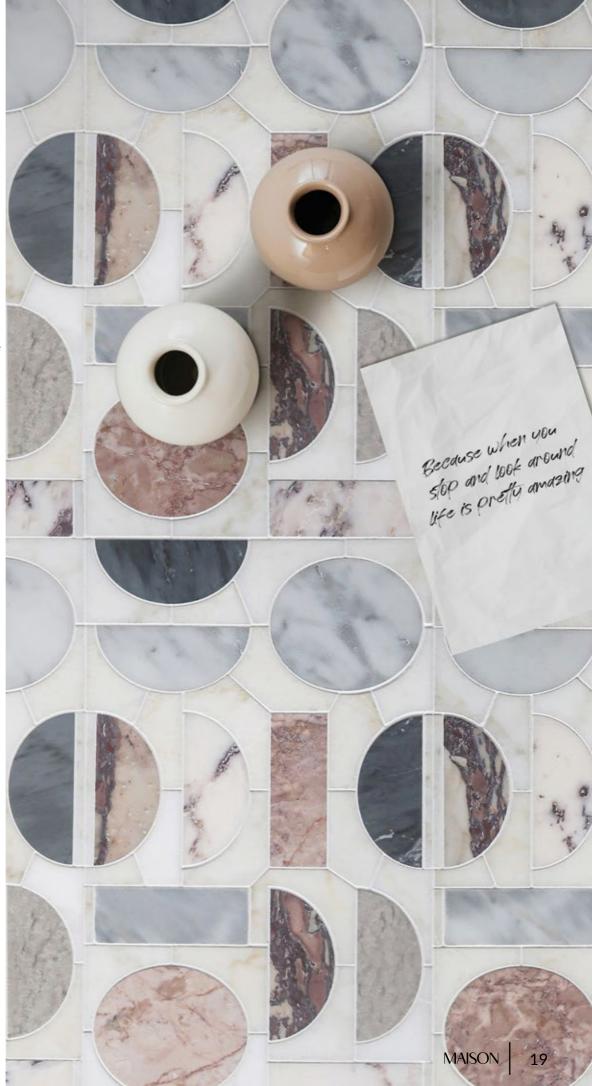

# ISABEL

Unit: 15" x 9" Unit Yield: 0.94 sqft

Stone: Calacatta Luna L Rose Cream L Calacatta Azure H Gris Azure L Temple Gris L DaVinci H Gioia Bianco L Calacatta Rosa L

### ARTIFACTS

The pattern Isabel is a collective of curves and lines that tell a tale or two.

The tile world often looks to the past to reinvent the future. With the Uniek marble collection you will find ancient marbles hewn to fit the molds of modern living.