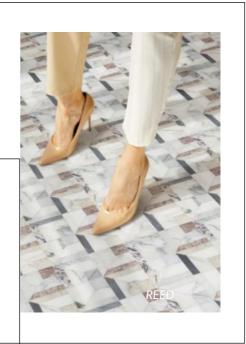

# REED

Unit: 10" x 10" Unit Yield: 0.69 sqft

Stone: Calacatta H Calacatta Luna L Gioia Bianco L DaVinci H Calacatta Rosa L Calacatta Azure H RoseCream L Temple Gris L Gris Azure L

#### DYNAMIC CUBIC

Consider Reed a step in the right direction when you are looking for a pattern that is well squared.