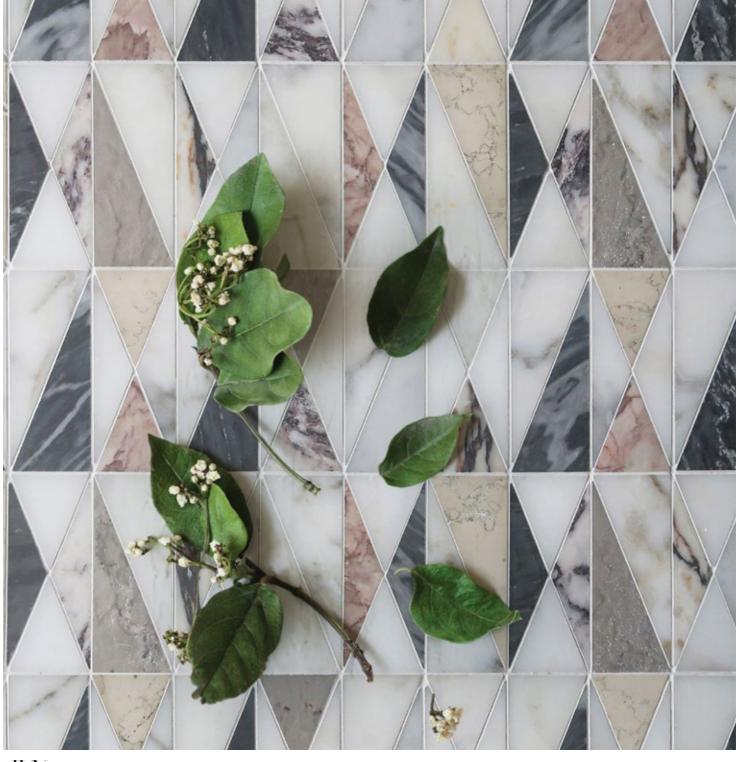

IVY

Unit: 10" x 12" Unit Yield: 0.83 sqft

Stone: Calacatta H Calacatta Azure H Gioia Bianco L Calacatta Luna L DaVinci H Antique Blanc H Rose Cream L Temple Gris L Gris Azure L Calacatta Rosa L

### SELF-EXPRESSION

Your Uniek take on the world doesn't have to end with talk. Take your self-expression to your tile as well.

### $\mathsf{DETAIL}\,\mathsf{WORK}\,\longrightarrow\,$

The crisp lines and simple forms of this bathe allow for the lvy pattern to truly sprawl and shine. A simple concept of tumbling triangles emboldened by exotic marbles spanning from pinks, blues to burgundy.