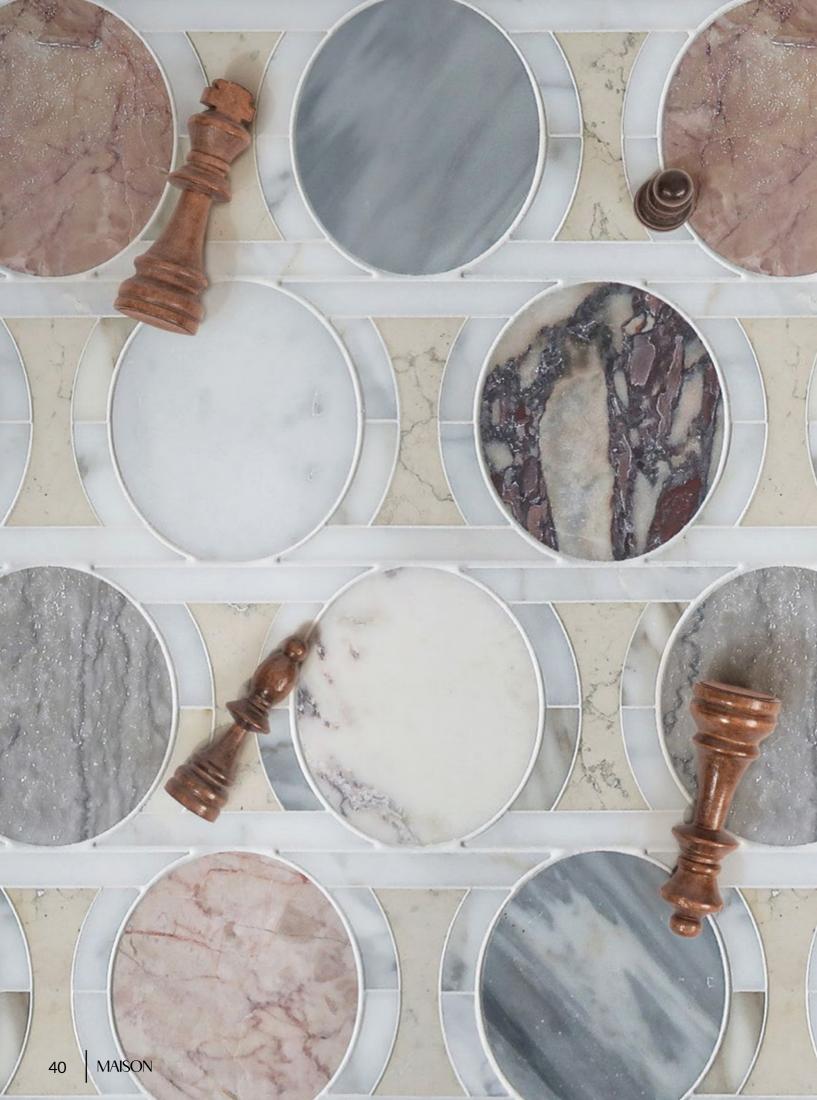

# MIA

Unit: 10 3/16" x 11 15/16" Unit Yield: 0.84 sqft

Color: Calacatta H Antique Blanc H Rose Cream L Temple Gris L Calacatta Azure H Calacatta Rosa L Gioia Bianco L DaVinci H

## SWEET SPOT

Mia is an exuberant mosaic made of a multitude of musical marbles.

#### SCENE SETTER $\longrightarrow$

This vignette offers a place to sit and reflect. Offering inspiration by way of style. Making sure every surface offers creativity. Mia is the pattern to circle when you need to spur a spirited adventure.