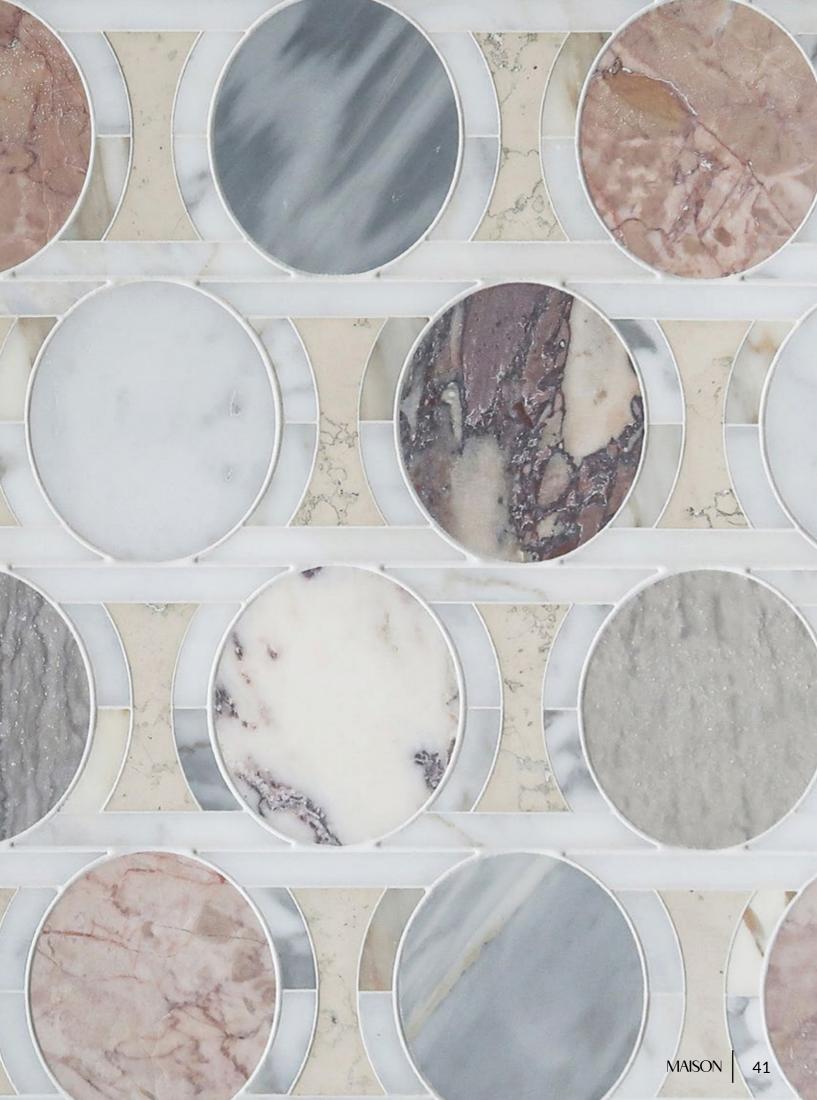

# MIA

Unit: 10 3/16" x 11 15/16" Unit Yield: 0.84 sqft

Color: Calacatta H Antique Blanc H Rose Cream L Temple Gris L Calacatta Azure H Calacatta Rosa L Gioia Bianco L DaVinci H

## SWEET SPOT

Mia is an exuberant mosaic made of a multitude of musical marbles.

#### SCENE SETTER $\longrightarrow$

This vignette offers a place to sit and reflect. Offering inspiration by way of style. Making sure every surface offers creativity. Mia is the pattern to circle when you need to spur a spirited adventure.