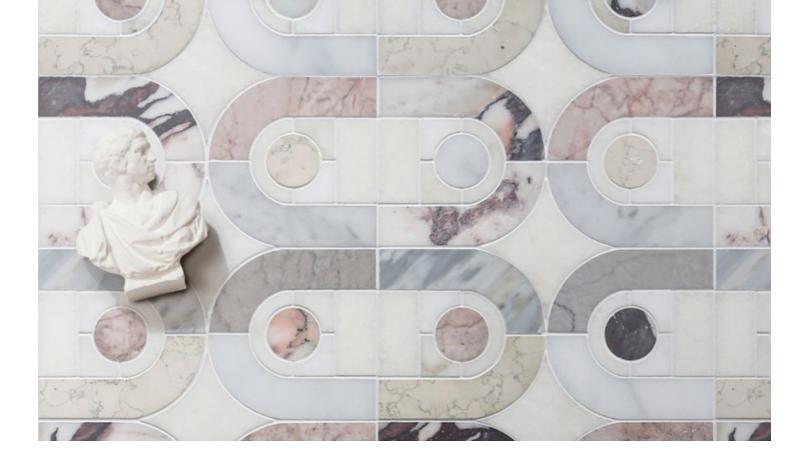

# MARISSA

Unit: 15 3/4" x 11 7/8" Unit Yield: 1.30 sqft

Stone: Calacatta H Calacatta Azure H Rose Cream L Calacatta Luna L Gris Azure L DaVinci H Antique Blanc H Temple Gris L

# 

The time for curved lines is now. Marissa is the pattern for elongated loops of rich hues.

### SO CURRENT $\longrightarrow$

The statement you want to make make can be easily expressed with the right tile. Marissa from the Uniek collection is a pattern set apart due to its playful combination of curves and lines.