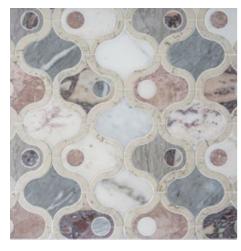

# TAYLOR

Unit: 12 1/4" x 11 13/16" Unit Yield: 1.00 sqft

Stone: Antique Blanc H Calacatta Luna L Calacatta Rosa L Temple Gris L Bardiglio L DaVinci H Calacatta H Rose Cream L Gioia Bianco L

### 

The chic marbles used in Taylor provides a clever statement on tone.

#### CURATED CLASS

The sculptural forms found in both furniture and earthenware call for a complimenting tile. Taylor trims out this composition with its meandering curves and playful dots.