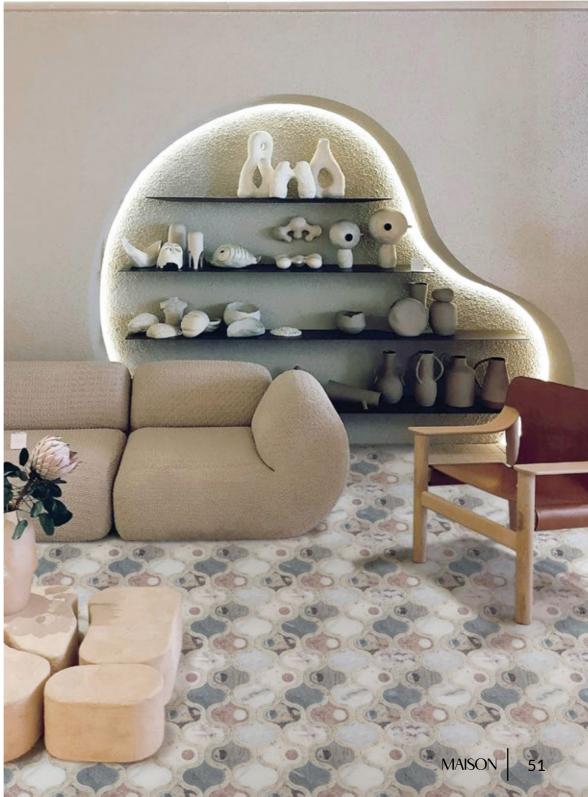

# TAYLOR

Unit: 12 1/4" x 11 13/16" Unit Yield: 1.00 sqft

Stone: Antique Blanc H Calacatta Luna L Calacatta Rosa L Temple Gris L Bardiglio L DaVinci H Calacatta H Rose Cream L Gioia Bianco L

### 

The chic marbles used in Taylor provides a clever statement on tone.

#### CURATED CLASS

The sculptural forms found in both furniture and earthenware call for a complimenting tile. Taylor trims out this composition with its meandering curves and playful dots.