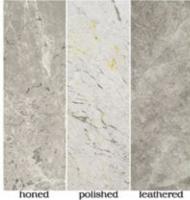

# STONE SYSTEM

Hand-sourced, Premium stone

Material: Marble Travertine Basalt Limestone Quartz

Our hand-sourced, premium stones provide endless possibilities for a natural look, enhanced by subtle variations in color, shading, veining, and fossils. Spanning the most sought after formats, Maison's Field & Mosaic collections are the place to find your project's base. Request any of our Palette Stone Materials in this range of formats. Don't forget our three proprietary finishes: Honed, Polished & Leathered. This is stone field & mosaics done right.