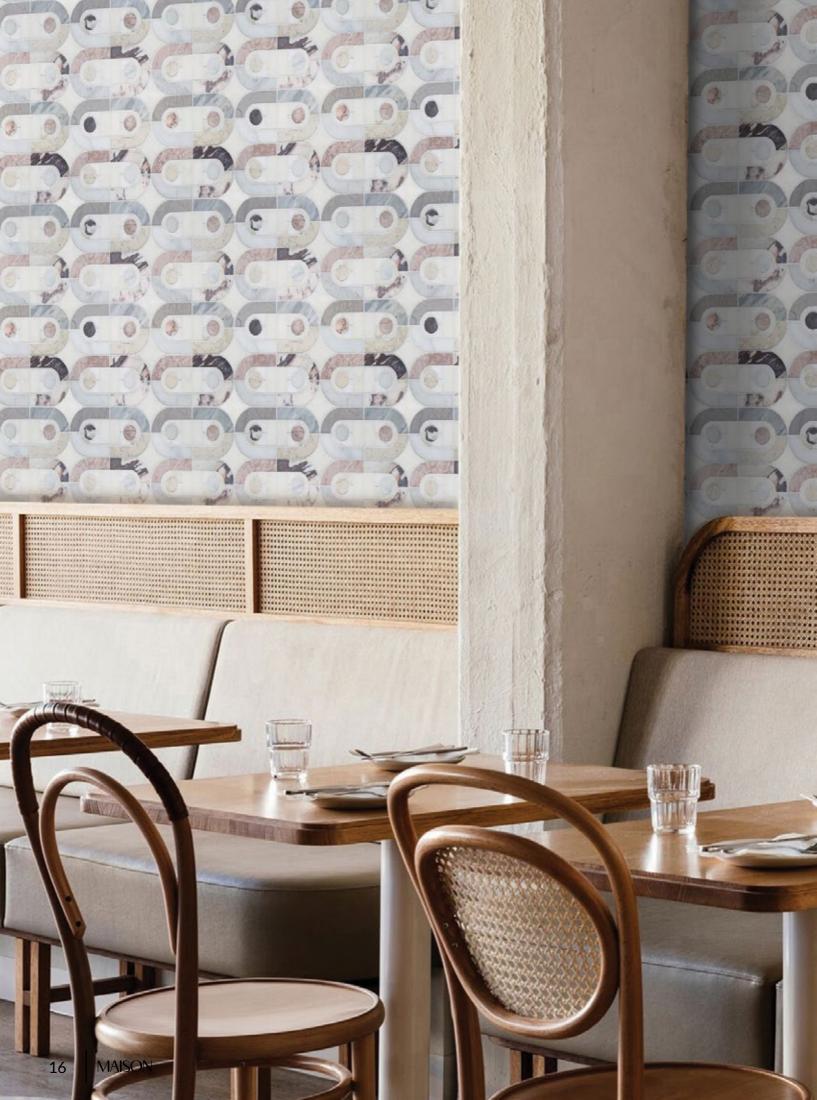

# CHLOE

Unit: 10" x 9 7/8" Unit Yield: 0.69 sqft

Stone: Calacatta H Calacatta Luna L Gioia Bianco L Rose Cream L Calacatta Azure H Antique Blanc H Calacatta Rosa L Temple Gris L DaVinci H

# CHOREOGRAPHY

Chloe is a melodic dance of looping lines and circles.

### ARTIFACTS

The pattern Isabel is a collective of curves and lines that tell a tale or two.

The tile world often looks to the past to reinvent the future. With the Uniek marble collection you will find ancient marbles hewn to fit the molds of modern living.