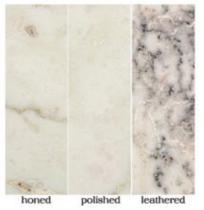

# STONE SYSTEM

Hand-sourced, Premium stone

Material: Marble Travertine Basalt Limestone Quartz

Our hand-sourced, premium stones provide endless possibilities for a natural look, enhanced by subtle variations in color, shading, veining, and fossils. Spanning the most sought after formats, Maison's Field & Mosaic collections are the place to find your project's base. Request any of our Palette Stone Materials in this range of formats. Don't forget our three proprietary finishes: Honed, Polished & Leathered. This is stone field & mosaics done right.

#### Flaxen Blanc

honed

polished leathered