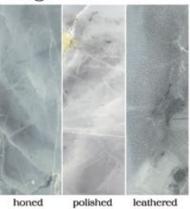

# STONE SYSTEM

Hand-sourced, Premium stone

Material: Marble Travertine Basalt Limestone Quartz

Our hand-sourced, premium stones provide endless possibilities for a natural look, enhanced by subtle variations in color, shading, veining, and fossils. Spanning the most sought after formats, Maison's Field & Mosaic collections are the place to find your project's base. Request any of our Palette Stone Materials in this range of formats. Don't forget our three proprietary finishes: Honed, Polished & Leathered. This is stone field & mosaics done right.

### FINSH

### MOSAICS

FINISH: honed, polished, tumbled or

leathered

UNIT: 11-1/2" x 12-1/4"

1" hexagon

FINISH: honed, polished, tumbled or

leathered

UNIT: 11-1/4" x 11-1/2"