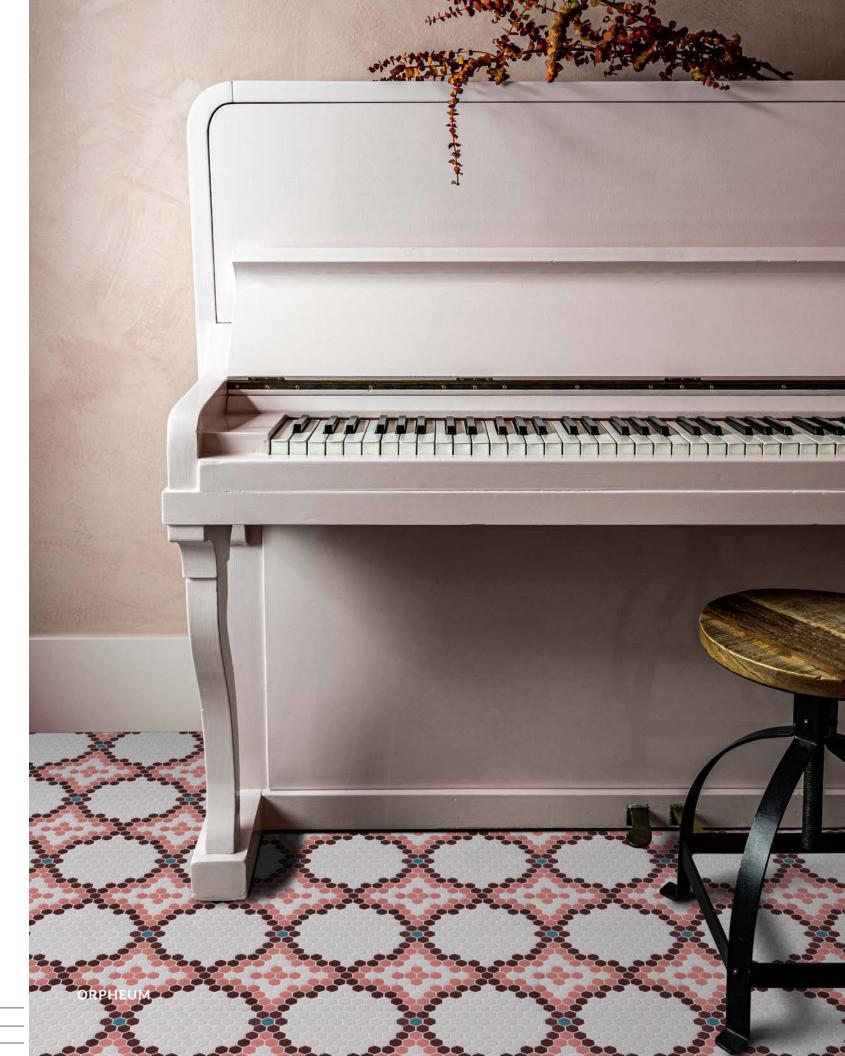

BONTON Cloud, Raisin, Antigua, Linen & Salmon

CABARET Cloud, Peacock, Teal, Sapphire, Salmon & Petal

COMMIDIA Cloud, Petal, Currant & Raisin

| 12" x 12"<br>CONCEPT/<br>BOARDS/ | RESTORATION    |
|----------------------------------|----------------|
|                                  | \$35 per board |