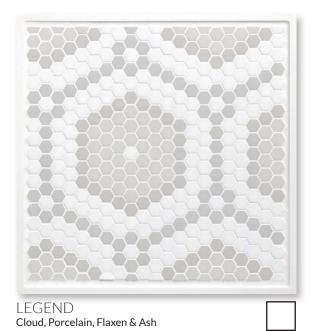

BONTON Cloud, Raisin, Antigua, Linen & Salmon

CABARET Cloud, Peacock, Teal, Sapphire, Salmon & Petal

COMMIDIA Cloud, Petal, Currant & Raisin

| 12" x 12"<br>CONCEPT/<br>BOARDS/ | RESTORATION    |
|----------------------------------|----------------|
|                                  | \$35 per board |