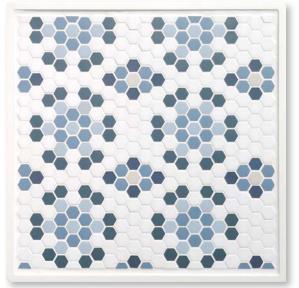

FORTUNE Cloud, Parchment, Juniper & Mint

FROLIC Cloud, Oslo, River, Slate & Rosewood

HOUDINI Cloud, Ash, Oslo & Bayou

| 12" x 12"           | /                          |
|---------------------|----------------------------|
| CONCEPT/<br>BOARDS/ | RESTORATION \$35 per board |