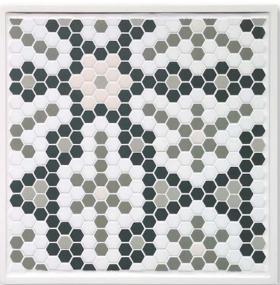

FORTUNE Cloud, Parchment, Juniper & Mint

FROLIC Cloud, Oslo, River, Slate & Rosewood

HOUDINI Cloud, Ash, Oslo & Bayou

| 12" x 12"           | /                          |
|---------------------|----------------------------|
| CONCEPT/<br>BOARDS/ | RESTORATION \$35 per board |