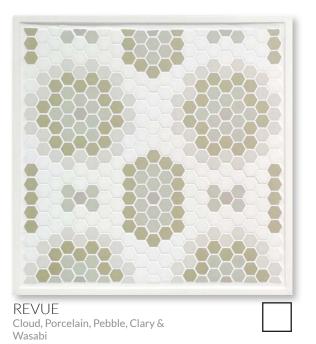

FORTUNE Cloud, Parchment, Juniper & Mint

FROLIC Cloud, Oslo, River, Slate & Rosewood

HOUDINI Cloud, Ash, Oslo & Bayou

| 12" x 12"           | /                          |
|---------------------|----------------------------|
| CONCEPT/<br>BOARDS/ | RESTORATION \$35 per board |