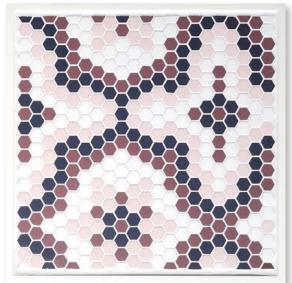

BONTON Cloud, Raisin, Antigua, Linen & Salmon

CABARET Cloud, Peacock, Teal, Sapphire, Salmon & Petal

COMMIDIA Cloud, Petal, Currant & Raisin

| 12" x 12"<br>CONCEPT/<br>BOARDS/ | RESTORATION    |
|----------------------------------|----------------|
|                                  | \$35 per board |