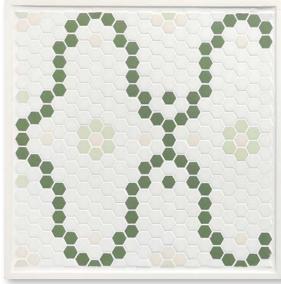

| Customer Name:_ |  |
|-----------------|--|
| Tel #:          |  |
| Email:_         |  |

only to /otol c / laar coo.

fin<u>al board count:</u>

| OUVEAUX                          | Γ |
|----------------------------------|---|
| oud, Parchment, Artichoke, Clary | l |
| Twilight                         | _ |

| 12" x 12"           | /                          |
|---------------------|----------------------------|
| CONCEPT/<br>BOARDS/ | RESTORATION \$35 per board |

| ustomer Manne. |  |
|----------------|--|
| Tel#:          |  |
| Email:         |  |
| -              |  |