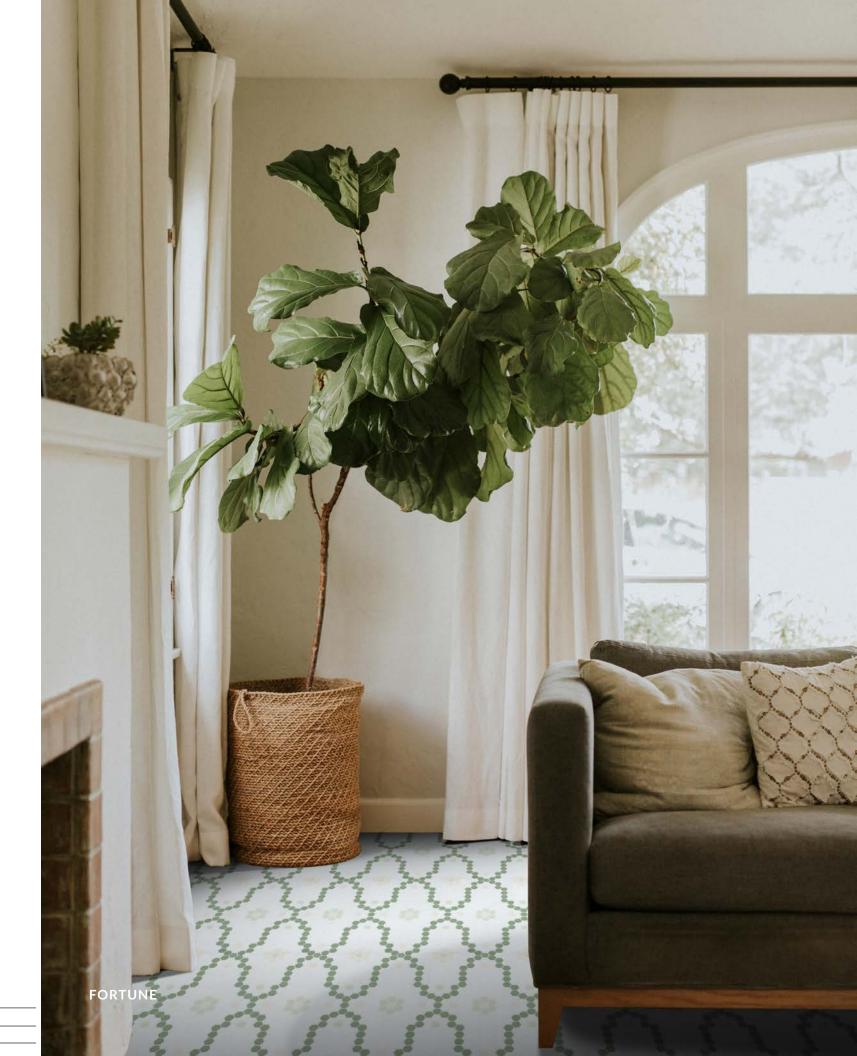

FORTUNE Cloud, Parchment, Juniper & Mint

FROLIC Cloud, Oslo, River, Slate & Rosewood

HOUDINI Cloud, Ash, Oslo & Bayou

| 12" x 12"           | /                          |
|---------------------|----------------------------|
| CONCEPT/<br>BOARDS/ | RESTORATION \$35 per board |