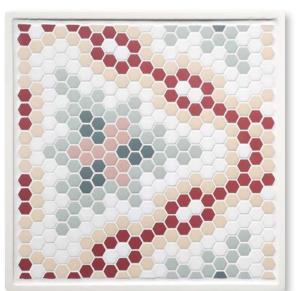

BONTON Cloud, Raisin, Antigua, Linen & Salmon

CABARET Cloud, Peacock, Teal, Sapphire, Salmon & Petal

COMMIDIA Cloud, Petal, Currant & Raisin

| 12" x 12"<br>CONCEPT/<br>BOARDS/ | RESTORATION    |
|----------------------------------|----------------|
|                                  | \$35 per board |