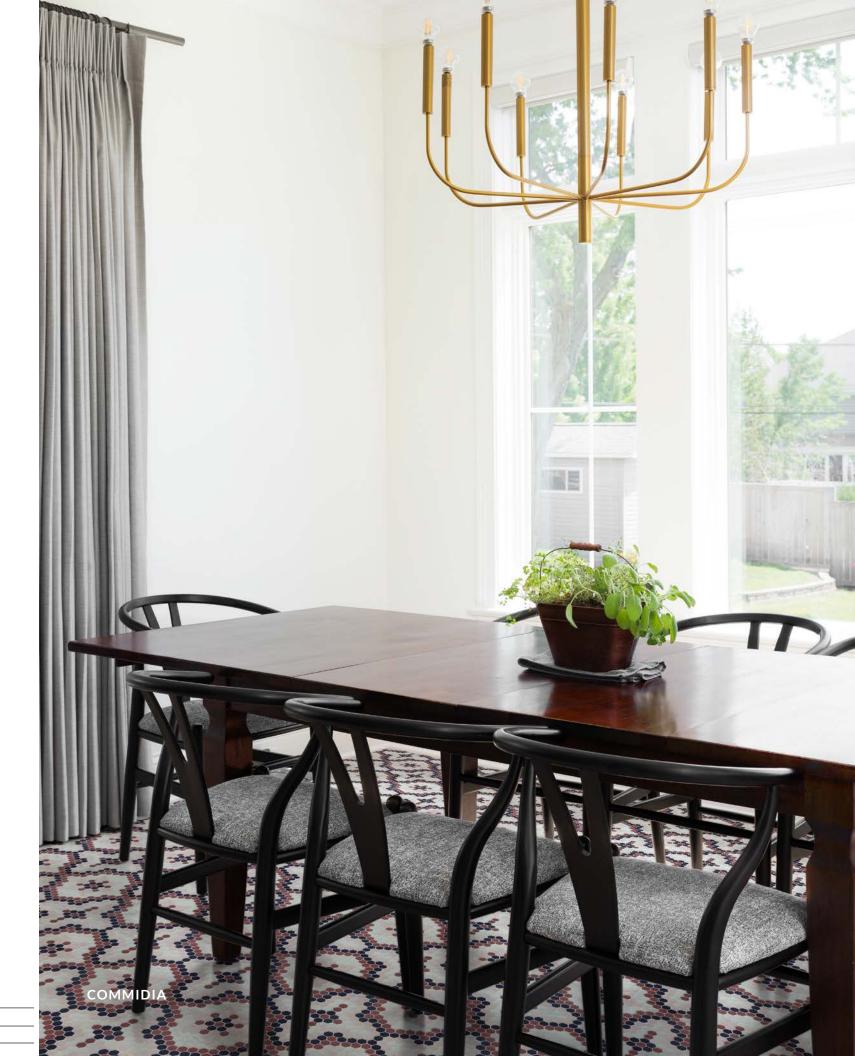

BONTON Cloud, Raisin, Antigua, Linen & Salmon

CABARET Cloud, Peacock, Teal, Sapphire, Salmon & Petal

COMMIDIA Cloud, Petal, Currant & Raisin

| 12" x 12"<br>CONCEPT/<br>BOARDS/ | RESTORATION    |
|----------------------------------|----------------|
|                                  | \$35 per board |