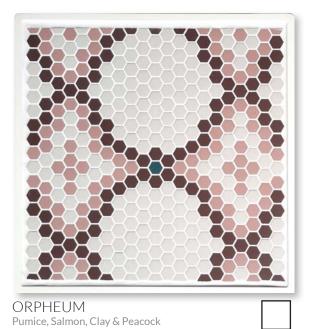

BONTON Cloud, Raisin, Antigua, Linen & Salmon

CABARET Cloud, Peacock, Teal, Sapphire, Salmon & Petal

COMMIDIA Cloud, Petal, Currant & Raisin

| 12" x 12"<br>CONCEPT/<br>BOARDS/ | RESTORATION    |
|----------------------------------|----------------|
|                                  | \$35 per board |