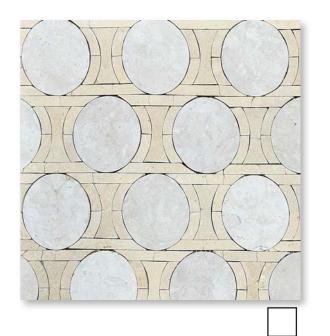

| final | board | count: |  |
|-------|-------|--------|--|
|       |       |        |  |

| tinek | etriggs.com |  |
|-------|-------------|--|

| 12" x 12"<br>CONCEPT<br>BOARDS | UNIEK           |
|--------------------------------|-----------------|
| /                              | \$120 per board |