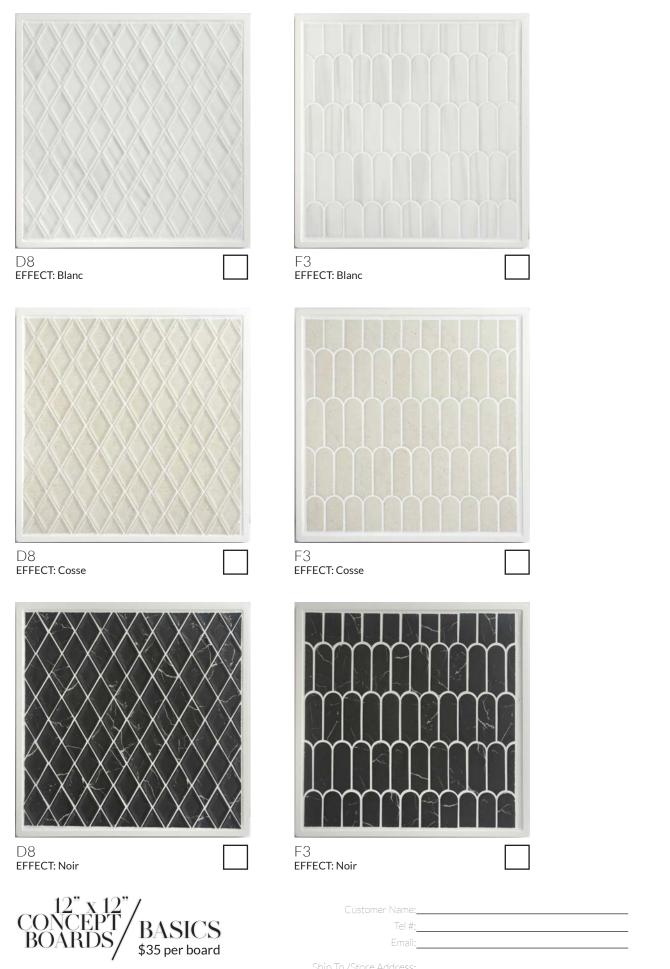

| 12" x 12" | /              |
|-----------|----------------|
| CONCEPT/  | BASICS         |
| BOARDS/   | \$35 per board |

| lel#:                          |   |
|--------------------------------|---|
| Email:                         |   |
| :<br> Ship To /Store Address   |   |
| onip 10/00010/1001005 <u>.</u> | _ |