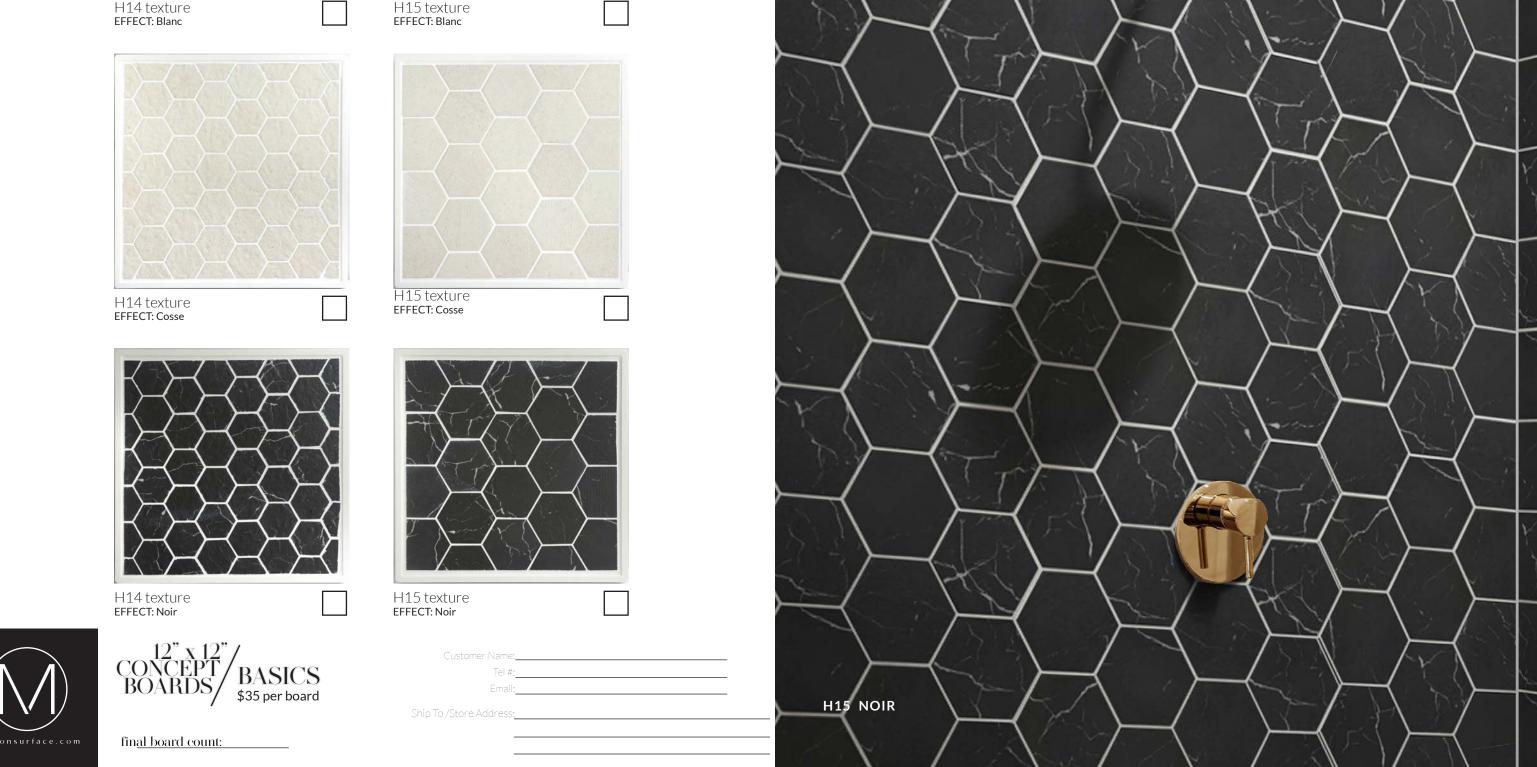

| 12" x 12" | /              |
|-----------|----------------|
| CONCEPT/  | BASICS         |
| BOARDS/   | \$35 per board |

| lel#:                          |   |
|--------------------------------|---|
| Email:                         |   |
| :<br> Ship To /Store Address   |   |
| onip 10/00010/1001005 <u>.</u> | _ |

| Customer Name:_ |
|-----------------|
| Tel #:          |
| Email:          |
| _               |

| Customer Name           |  |
|-------------------------|--|
| Tel #:_                 |  |
| Email:                  |  |
|                         |  |
| nip To /Store Address:_ |  |