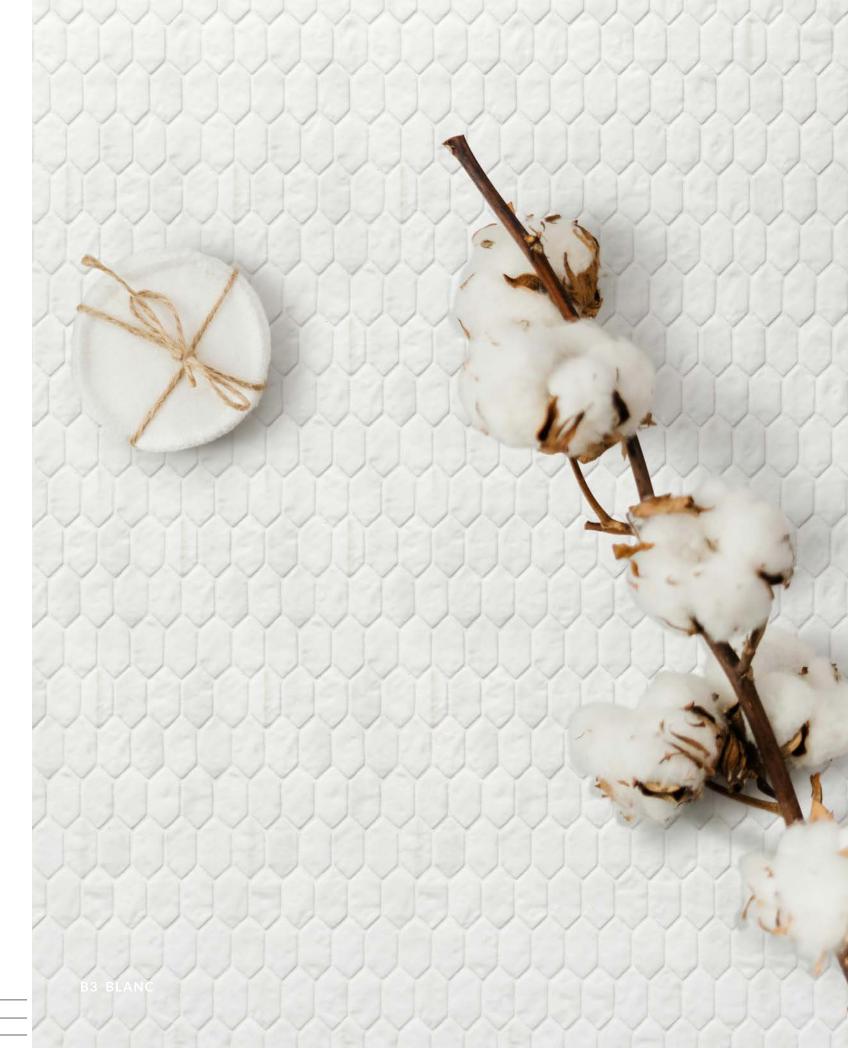

| 12" x 12" | /              |
|-----------|----------------|
| CONCEPT/  | BASICS         |
| BOARDS/   | \$35 per board |

| lel#:                          |   |
|--------------------------------|---|
| Email:                         |   |
| :<br> Ship To /Store Address   |   |
| onip 10/00010/1001005 <u>.</u> | _ |

| C6 EFFECT: Cosse | CV3 EFFECT: Cosse    |
|------------------|----------------------|
|                  |                      |
| C6 EFFECT: Blanc | CV3<br>EFFECT: Blanc |
|                  |                      |









































| Customer Name:_ |
|-----------------|
| Tel #:          |
| Email:          |
| _               |









| Customer Name           |  |
|-------------------------|--|
| Tel #:_                 |  |
| Email: