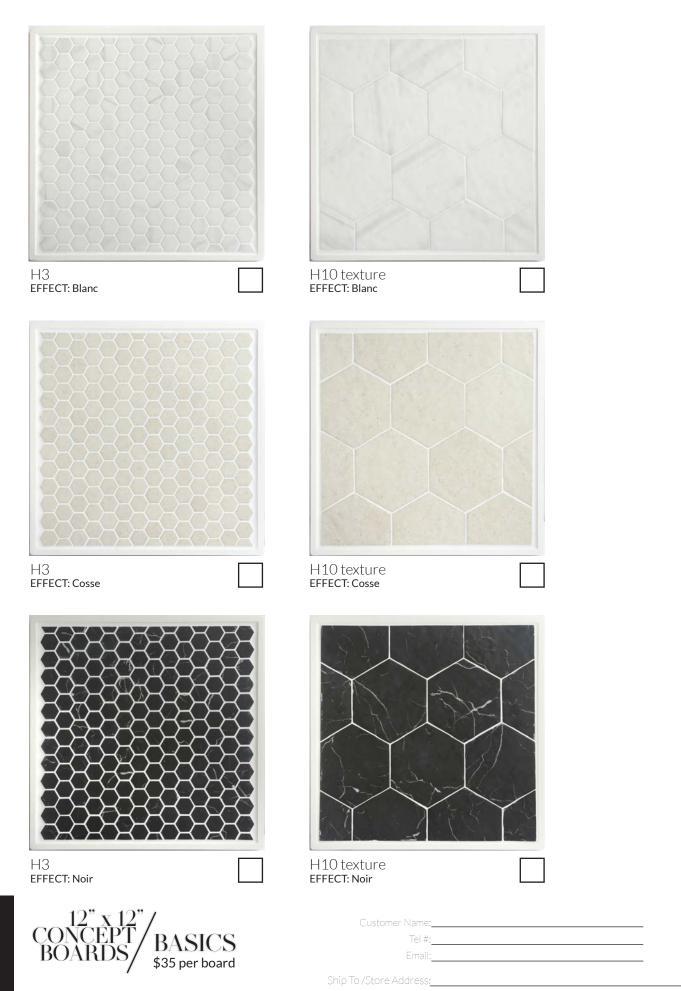

| 12" x 12" | /              |
|-----------|----------------|
| CONCEPT/  | BASICS         |
| BOARDS/   | \$35 per board |

| lel#:                          |   |
|--------------------------------|---|
| Email:                         |   |
| :<br> Ship To /Store Address   |   |
| onip 10/00010/1001005 <u>.</u> | _ |