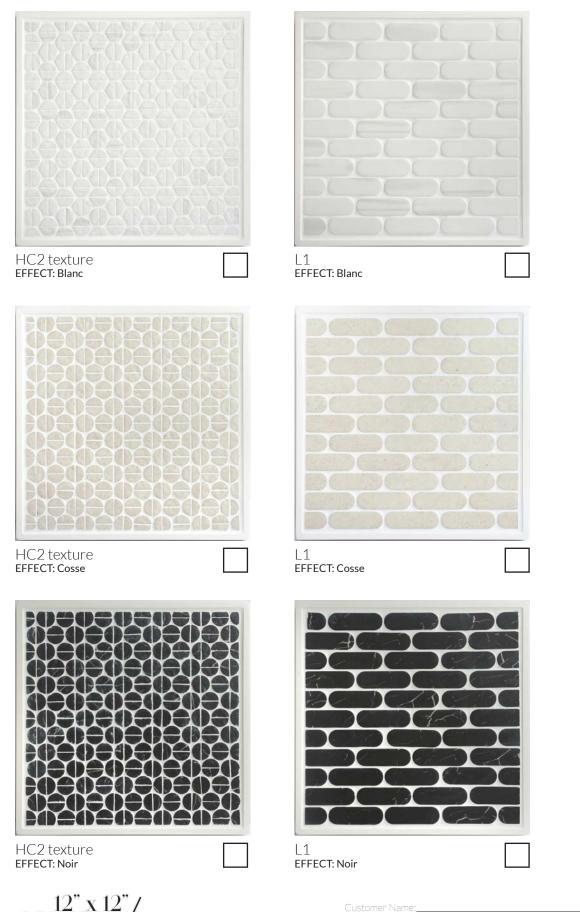

| 12" x 12" | /              |
|-----------|----------------|
| CONCEPT/  | BASICS         |
| BOARDS/   | \$35 per board |

| lel#:                          |   |
|--------------------------------|---|
| Email:                         |   |
| :<br> Ship To /Store Address   |   |
| onip 10/00010/1001005 <u>.</u> | _ |

| C6 EFFECT: Cosse | CV3 EFFECT: Cosse    |
|------------------|----------------------|
|                  |                      |
| C6 EFFECT: Blanc | CV3<br>EFFECT: Blanc |
|                  |                      |









































| Customer Name:_ |
|-----------------|
| Tel #:          |
| Email:          |
| _               |









| Customer Name           |  |
|-------------------------|--|
| Tel #:_                 |  |
| Email:                  |  |
|                         |  |
| nip To /Store Address:_ |  |



| OV1  EFFECT: Blanc                   | R10 EFFECT: Blanc                                       |
|--------------------------------------|---------------------------------------------------------|
|                                      |                                                         |
| OV1<br>EFFECT: Cosse                 | R10<br>EFFECT: Cosse                                    |
| OV1                                  | R10                                                     |
|