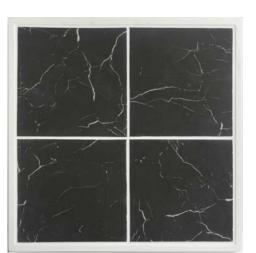

S12 texture EFFECT: Noir

| Customer Name:_ |  |
|-----------------|--|
| Tel #:          |  |
| Email:          |  |

Ship To /Store Address:\_\_\_