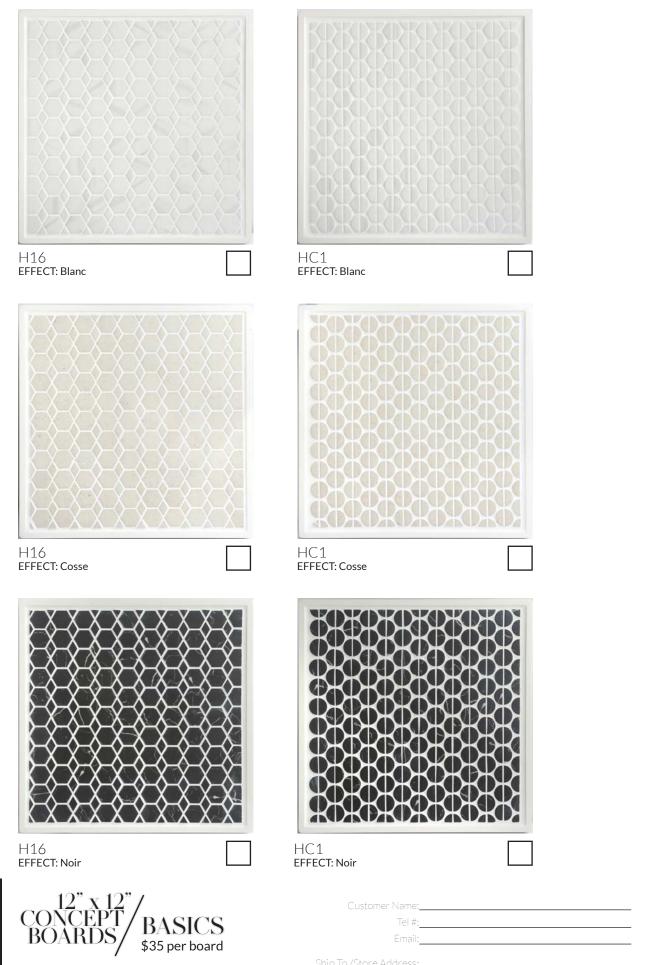

| 12" x 12" | /              |
|-----------|----------------|
| CONCEPT/  | BASICS         |
| BOARDS/   | \$35 per board |

| lel#:                          |   |
|--------------------------------|---|
| Email:                         |   |
| :<br> Ship To /Store Address   |   |
| onip 10/00010/1001005 <u>.</u> | _ |