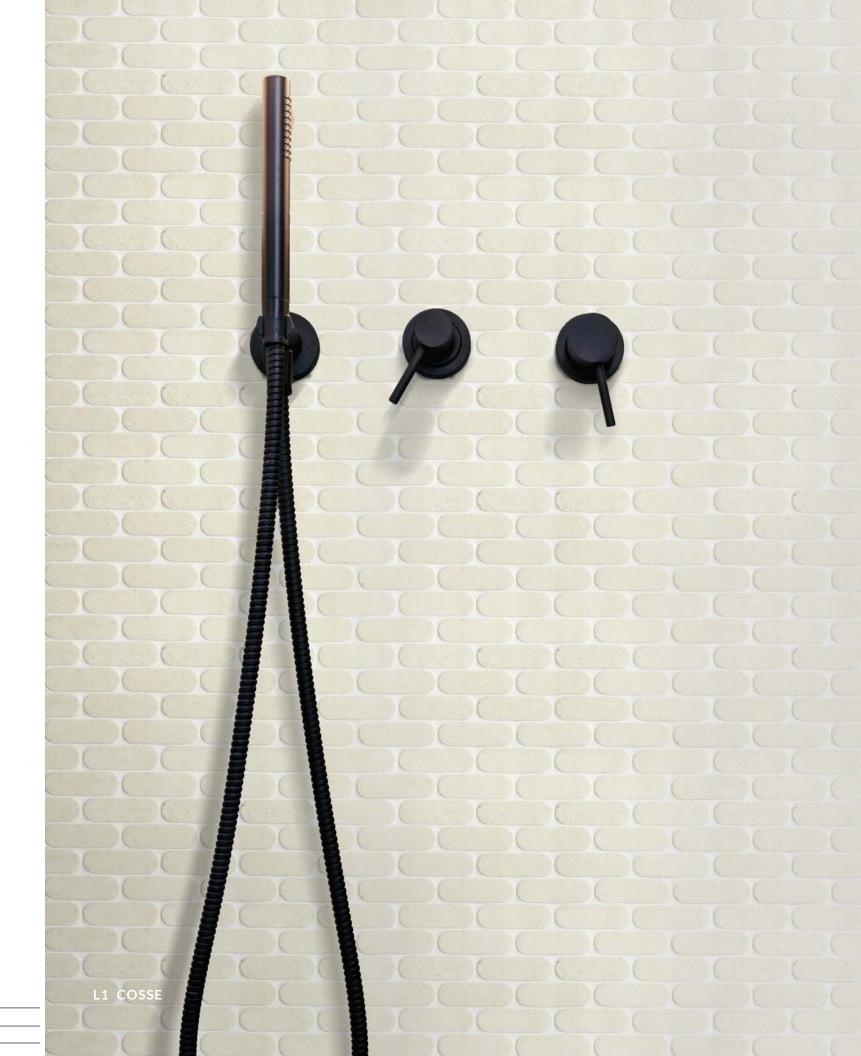

| C6 EFFECT: Cosse | CV3 EFFECT: Cosse    |
|------------------|----------------------|
|                  |                      |
| C6 EFFECT: Blanc | CV3<br>EFFECT: Blanc |
|                  |                      |