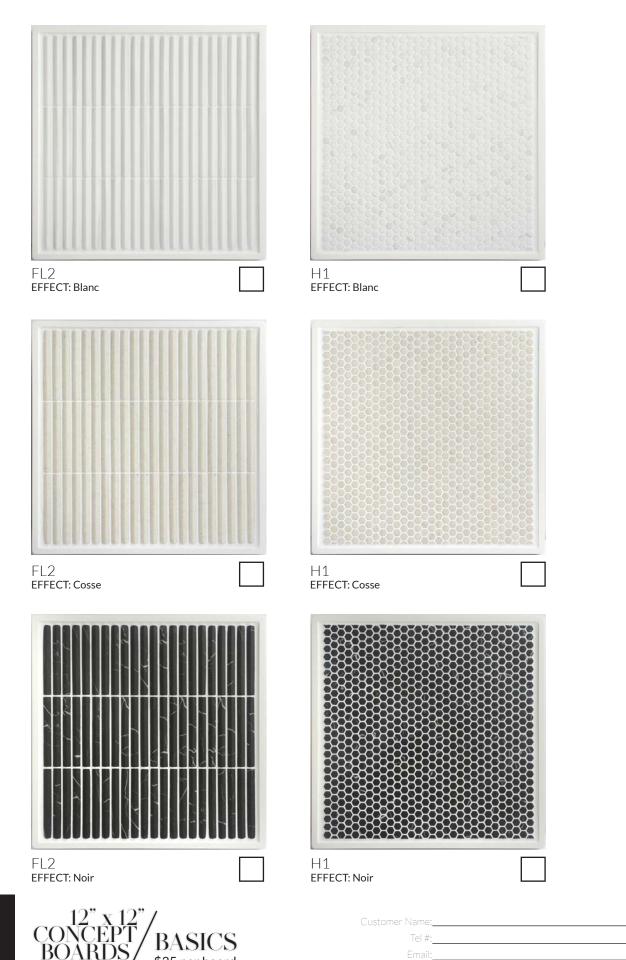

| 12" x 12" | /              |
|-----------|----------------|
| CONCEPT/  | BASICS         |
| BOARDS/   | \$35 per board |

| lel#:                          |   |
|--------------------------------|---|
| Email:                         |   |
| :<br> Ship To /Store Address   |   |
| onip 10/00010/1001005 <u>.</u> | _ |