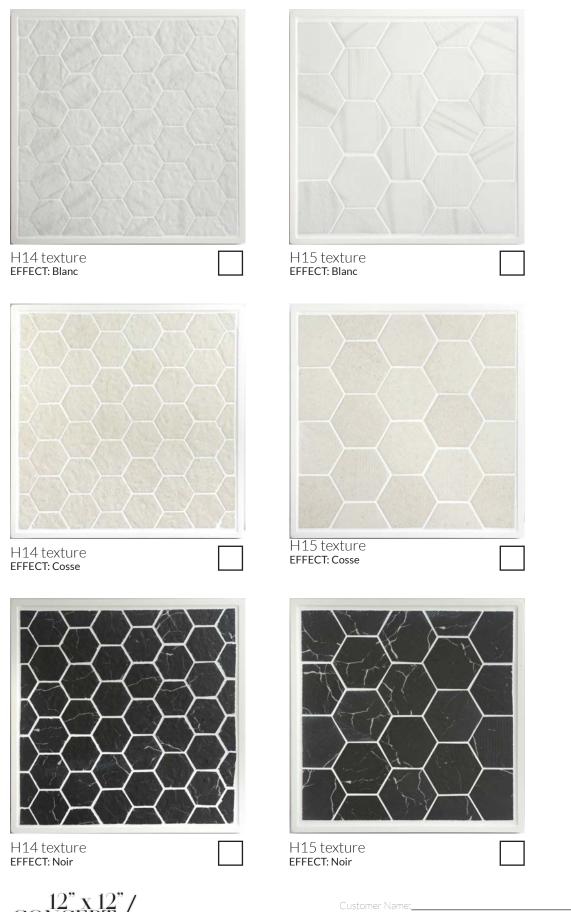

| 12" x 12" | /              |
|-----------|----------------|
| CONCEPT/  | BASICS         |
| BOARDS/   | \$35 per board |

| lel#:                          |   |
|--------------------------------|---|
| Email:                         |   |
| :<br> Ship To /Store Address   |   |
| onip 10/00010/1001005 <u>.</u> | _ |

| Customer Name:_ |
|-----------------|
| Tel #:          |
| Email:          |
| _               |

| Customer Name           |  |
|-------------------------|--|
| Tel #:_                 |  |
| Email:                  |  |
|                         |  |
| nip To /Store Address:_ |  |