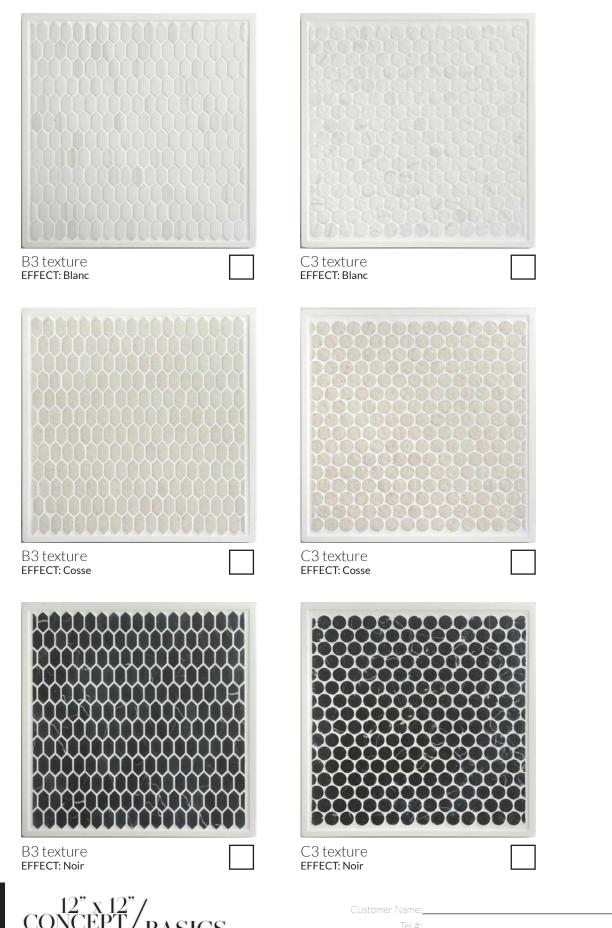

| 12" x 12" | /              |
|-----------|----------------|
| CONCEPT/  | BASICS         |
| BOARDS/   | \$35 per board |

| lel#:                          |   |
|--------------------------------|---|
| Email:                         |   |
| :<br> Ship To /Store Address   |   |
| onip 10/00010/1001005 <u>.</u> | _ |