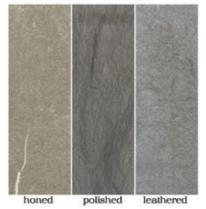

# STONE SYSTEM

Hand-sourced, Premium stone

Material: Marble Travertine Basalt Limestone Quartz

Our hand-sourced, premium stones provide endless possibilities for a natural look, enhanced by subtle variations in color, shading, veining, and fossils. Spanning the most sought after formats, Maison's Field & Mosaic collections are the place to find your project's base. Request any of our Palette Stone Materials in this range of formats. Don't forget our three proprietary finishes: Honed, Polished & Leathered. This is stone field & mosaics done right.

## MOSAICS

FINISH: honed, polished, tumbled or

leathered

UNIT: 11-1/2" x 12-1/4"

1" hexagon

FINISH: honed, polished, tumbled or

leathered

UNIT: 11-1/4" x 11-1/2"

2" hexagon FINISH: honed, polished, tumbled or leathered UNIT: 11-3/4" x 12"

4" hexagon FINISH: honed, polished, tumbled or leathered UNIT: 10" x 11-1/4"

Chevron FINISH: honed, polished, tumbled or leathered UNIT: 12-3/8" x 12-3/8" UNIT YIELD: 1.06 sqft

Chevron Stripe FINISH: honed, polished, tumbled or leathered UNIT: 9" x 12" UNIT YIELD: 0.75 sqft

Lineal FINISH: honed, polished, tumbled or leathered UNIT: 12" x 15-1/4" UNIT YIELD: 1.27 sqft

Mini Bars FINISH: honed, polished, tumbled or leathered UNIT: 11-3/4" x 13-1/8 " UNIT YIELD: 1.07 sqft