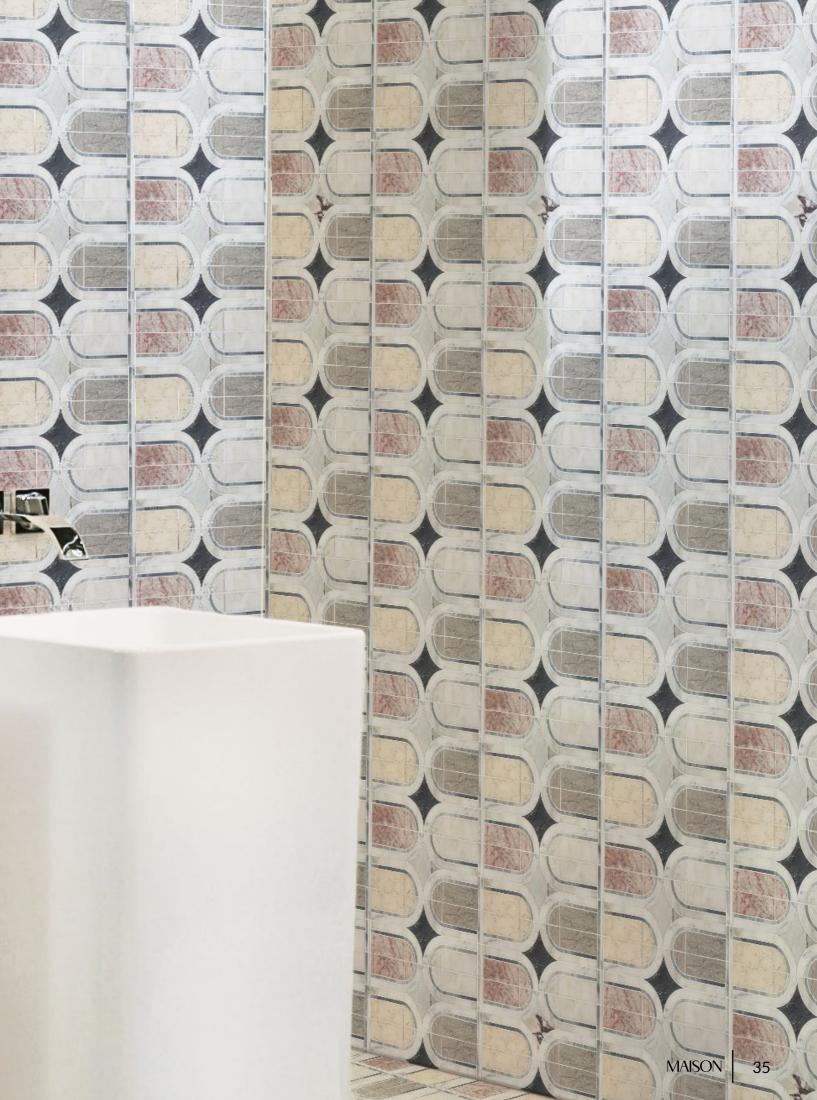

# MARIS SA

Unit: 15 3/4" x 11 7/8" Unit Yield: 1.30 sqft

Stone: Calacatta H Calacatta Azure H Rose Cream L Calacatta Luna L Gris Azure L DaVinci H Antique Blanc H Temple Gris L

## **RICH CONTEXT**

The time for curved lines is now. Marissa is the pattern for elongated loops of rich hues.

### SO CURRENT $\longrightarrow$

The statement you want to make make can be easily expressed with the right tile. Marissa from the Uniek collection is a pattern set apart due to its playful combination of curves and lines.

MAISON 33