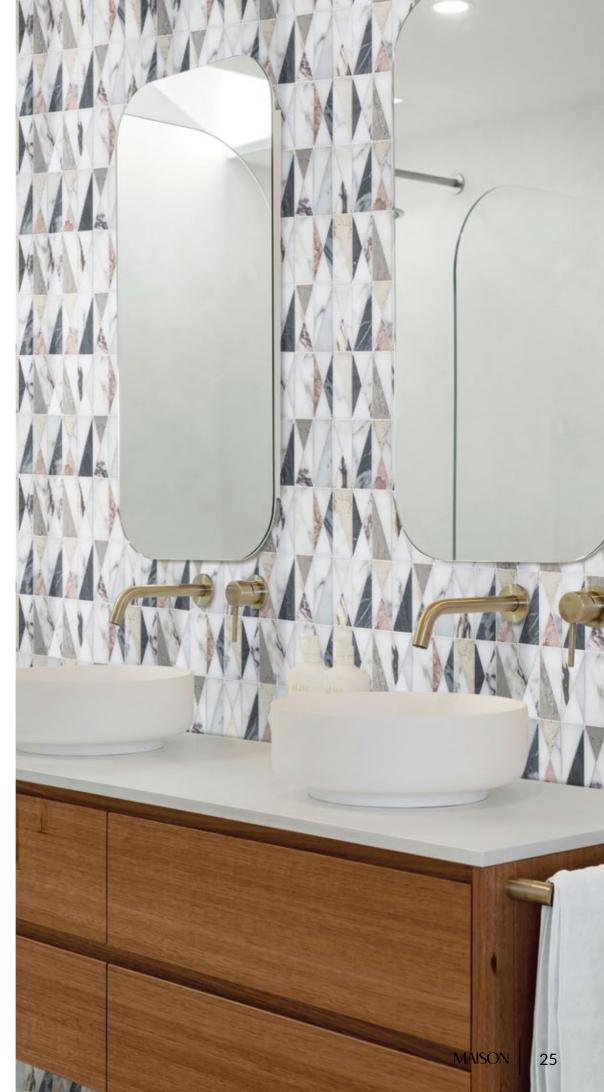

# IVY

Unit: 10" x 12" Unit Yield: 0.83 sqft

Stone: Calacatta H Calacatta Azure H Gioia Bianco L Calacatta Luna L DaVinci H Antique Blanc H Rose Cream L Temple Gris L Gris Azure L Calacatta Rosa L

## SELF-EXPRESSION

Your Uniek take on the world doesn't have to end with talk. Take your self-expression to your tile as well.

#### $\mathsf{DETAIL}\,\mathsf{WORK}\,\longrightarrow\,$

The crisp lines and simple forms of this bathe allow for the lvy pattern to truly sprawl and shine. A simple concept of tumbling triangles emboldened by exotic marbles spanning from pinks, blues to burgundy.