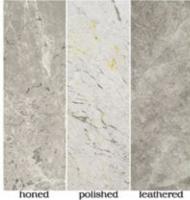

# STONE SYSTEM

Hand-sourced, Premium stone

Material: Marble Travertine Basalt Limestone Quartz

Our hand-sourced, premium stones provide endless possibilities for a natural look, enhanced by subtle variations in color, shading, veining, and fossils. Spanning the most sought after formats, Maison's Field & Mosaic collections are the place to find your project's base. Request any of our Palette Stone Materials in this range of formats. Don't forget our three proprietary finishes: Honed, Polished & Leathered. This is stone field & mosaics done right.

## MOSAICS

FINISH: honed, polished, tumbled or

leathered

UNIT: 11-1/2" x 12-1/4"

1" hexagon

FINISH: honed, polished, tumbled or

leathered

UNIT: 11-1/4" x 11-1/2"

2" hexagon FINISH: honed, polished, tumbled or leathered UNIT: 11-3/4" x 12"

4" hexagon FINISH: honed, polished, tumbled or leathered UNIT: 10" x 11-1/4"

Chevron FINISH: honed, polished, tumbled or leathered UNIT: 12-3/8" x 12-3/8" UNIT YIELD: 1.06 sqft

Chevron Stripe FINISH: honed, polished, tumbled or leathered UNIT: 9" x 12" UNIT YIELD: 0.75 sqft

Lineal FINISH: honed, polished, tumbled or leathered UNIT: 12" x 15-1/4" UNIT YIELD: 1.27 sqft

Mini Bars FINISH: honed, polished, tumbled or leathered UNIT: 11-3/4" x 13-1/8 " UNIT YIELD: 1.07 sqft