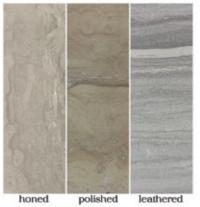

# STONE SYSTEM

Hand-sourced, Premium stone

Material: Marble Travertine Basalt Limestone Quartz

Our hand-sourced, premium stones provide endless possibilities for a natural look, enhanced by subtle variations in color, shading, veining, and fossils. Spanning the most sought after formats, Maison's Field & Mosaic collections are the place to find your project's base. Request any of our Palette Stone Materials in this range of formats. Don't forget our three proprietary finishes: Honed, Polished & Leathered. This is stone field & mosaics done right.