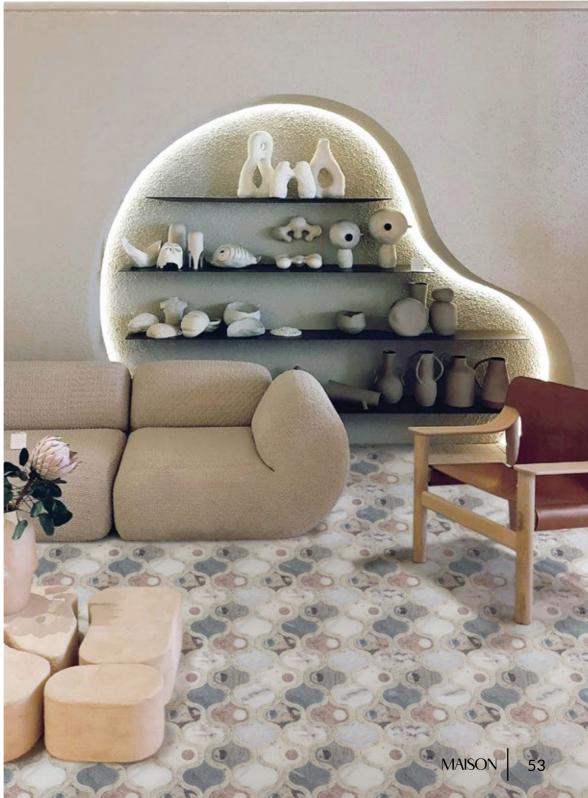

# TAYLOR

Unit: 12 1/4" x 11 13/16" Unit Yield: 1.00 sqft

Stone: Antique Blanc H Calacatta Luna L Calacatta Rosa L Temple Gris L Bardiglio L DaVinci H Calacatta H Rose Cream L Gioia Bianco L

# 

The chic marbles used in Taylor provides a clever statement on tone.

#### CURATED CLASS

The sculptural forms found in both furniture and earthenware call for a complimenting tile. Taylor trims out this composition with its meandering curves and playful dots.