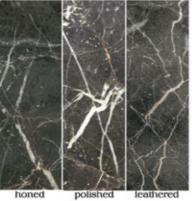

# STONE SYSTEM

Hand-sourced, Premium stone

Material: Marble Travertine Basalt Limestone Quartz

Our hand-sourced, premium stones provide endless possibilities for a natural look, enhanced by subtle variations in color, shading, veining, and fossils. Spanning the most sought after formats, Maison's Field & Mosaic collections are the place to find your project's base. Request any of our Palette Stone Materials in this range of formats. Don't forget our three proprietary finishes: Honed, Polished & Leathered. This is stone field & mosaics done right.