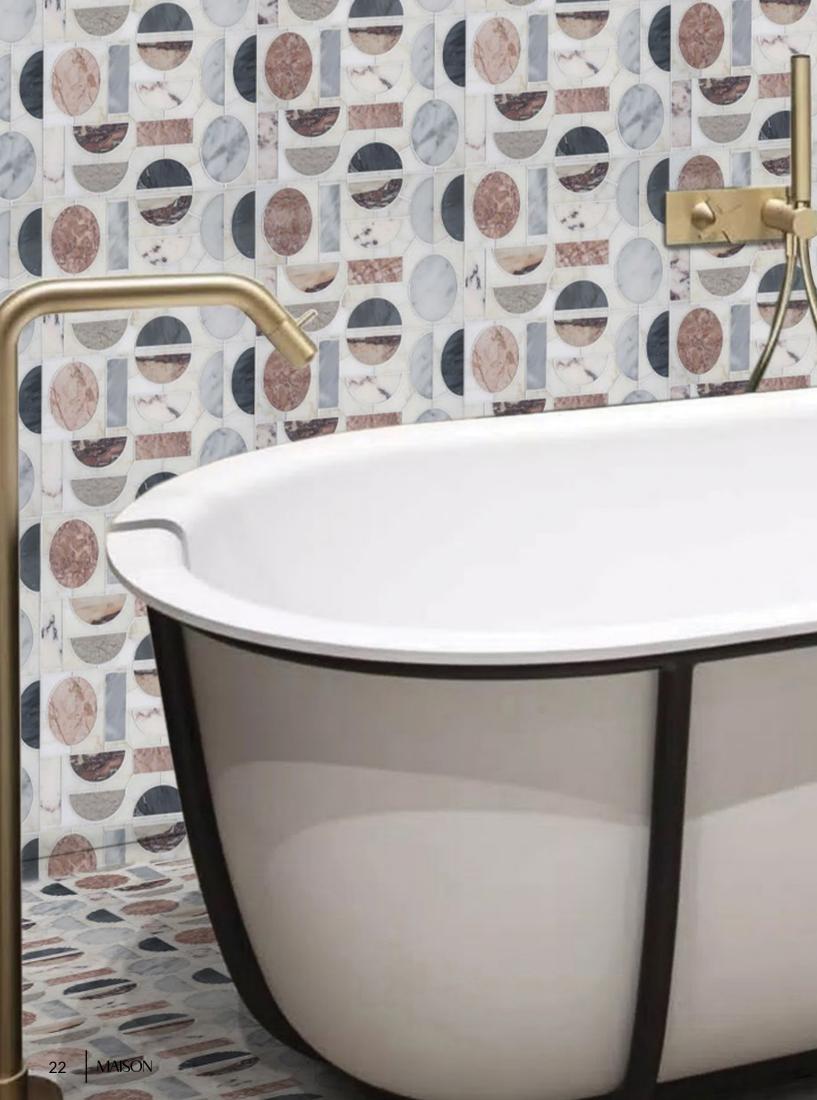

# ISABEL

Unit: 15" x 9" Unit Yield: 0.94 sqft

Stone: Calacatta Luna L Rose Cream L Calacatta Azure H Gris Azure L Temple Gris L DaVinci H Gioia Bianco L Calacatta Rosa L

## ARTIFACTS

The pattern Isabel is a collective of curves and lines that tell a tale or two.

The tile world often looks to the past to reinvent the future. With the Uniek marble collection you will find ancient marbles hewn to fit the molds of modern living.