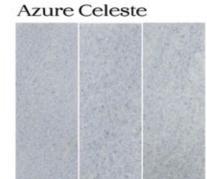

a



Noreaster



#### **Cloud Blanc**



Calacatta Gris



honed

leathered

# Calacatta Azure



# Statuary



honed

leathered

#### Flaxen Blanc



honed

polished leathered

# Sable Gold



honed

#### Sable Gris



honed

#### Arctic Gris



honed

leathered





# Crema Capri



#### Cailou



#### London Gris



# Basalt



Antique Blanc



#### Ash Gris



Temple Gris



Noir



Noir Bande



#### Zebrano



leathered

# Barette



honed

# Velour



# Suede



honed polished



polished

leathered

honed



Pewter Gris



polished





leathered

honed polished

# Arbre



Cuir



MAISON

leathered

## Bardiglio



honed

polished leathered



Azure Venato

Gris Azure

# Gris Azure light



Orage



honed

leathered

#### Emerald



leathered honed polished

#### Rose Cream







polished

leathered

honed

# Legume



honed

leathered

## Jerusalem Gold



honed

leathered



# Verde



Giallo



MAISON 67













# STYLE & INNOVATION

Maison Surface creates distinctive artisan tile designs—from sophisticated and classic to wildly avant-garde-but what makes us different is the ingenuity to bring them to reality. We cultivate techniques and styles from around the world, developing innovative production methods and finishing standards through our global factory partnerships. For creative designers and luxury showrooms, we're the rarest of surface design studios: combining a unique palette of materials, colors, and finishes with outstanding sourcing and project management.







## MAKING A LASTING IMPRESSION

Have your home be a showcase. Maison offers tile