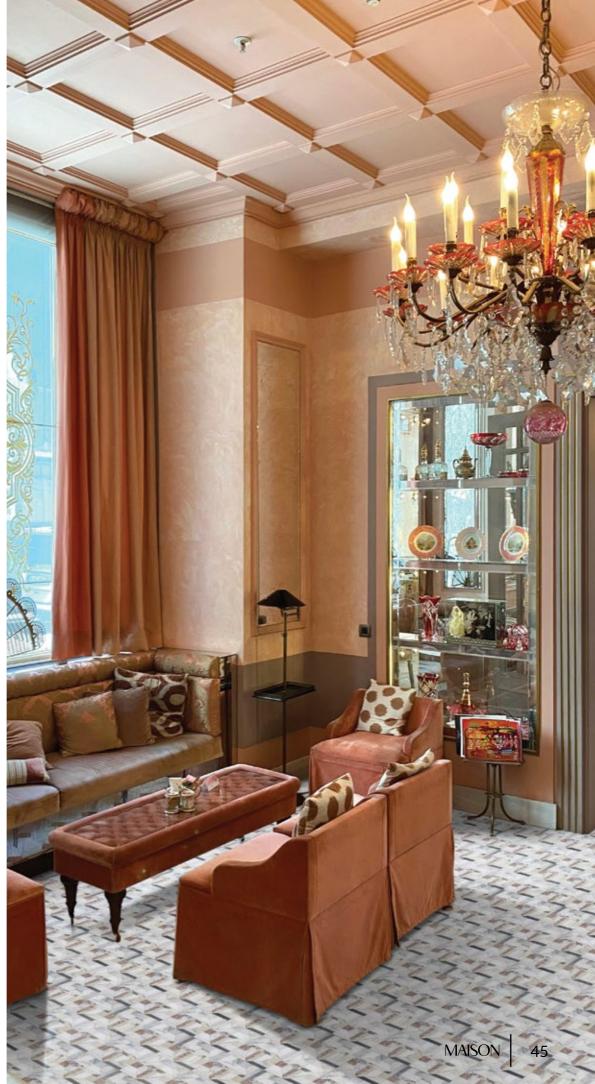

# REED

Unit: 10" x 10" Unit Yield: 0.69 sqft

Stone: Calacatta H Calacatta Luna L Gioia Bianco L DaVinci H Calacatta Rosa L Calacatta Azure H RoseCream L Temple Gris L Gris Azure L

#### DYNAMIC CUBIC

Consider Reed a step in the right direction when you are looking for a pattern that is well squared.