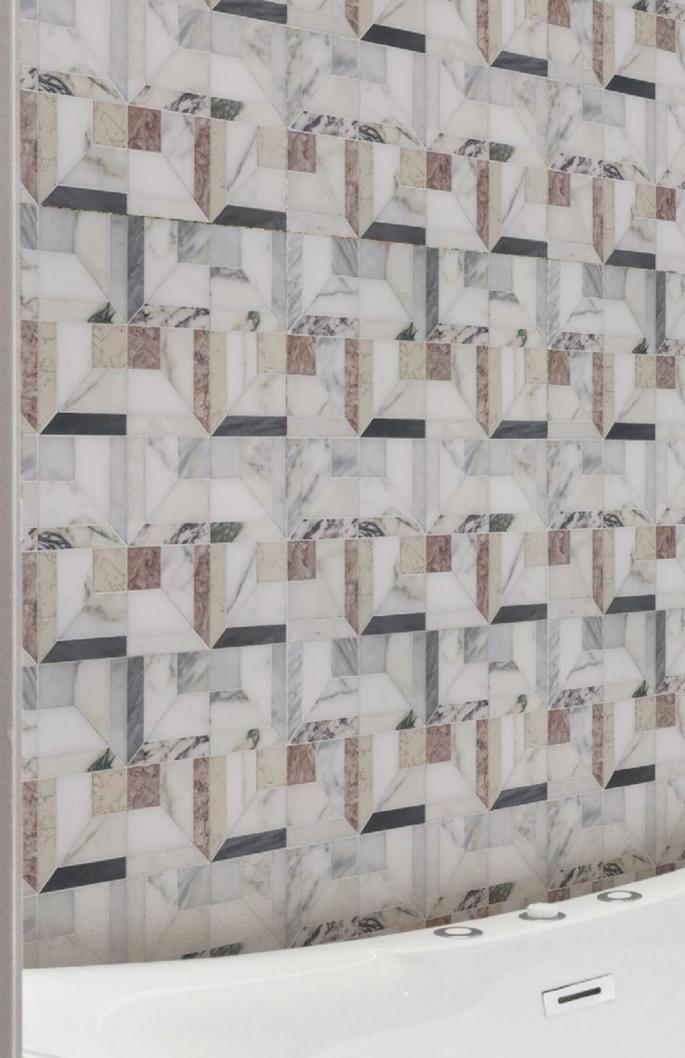

# REED

Unit: 10" x 10" Unit Yield: 0.69 sqft

Stone: Calacatta H Calacatta Luna L Gioia Bianco L DaVinci H Calacatta Rosa L Calacatta Azure H RoseCream L Temple Gris L Gris Azure L

#### DYNAMIC CUBIC

Consider Reed a step in the right direction when you are looking for a pattern that is well squared.