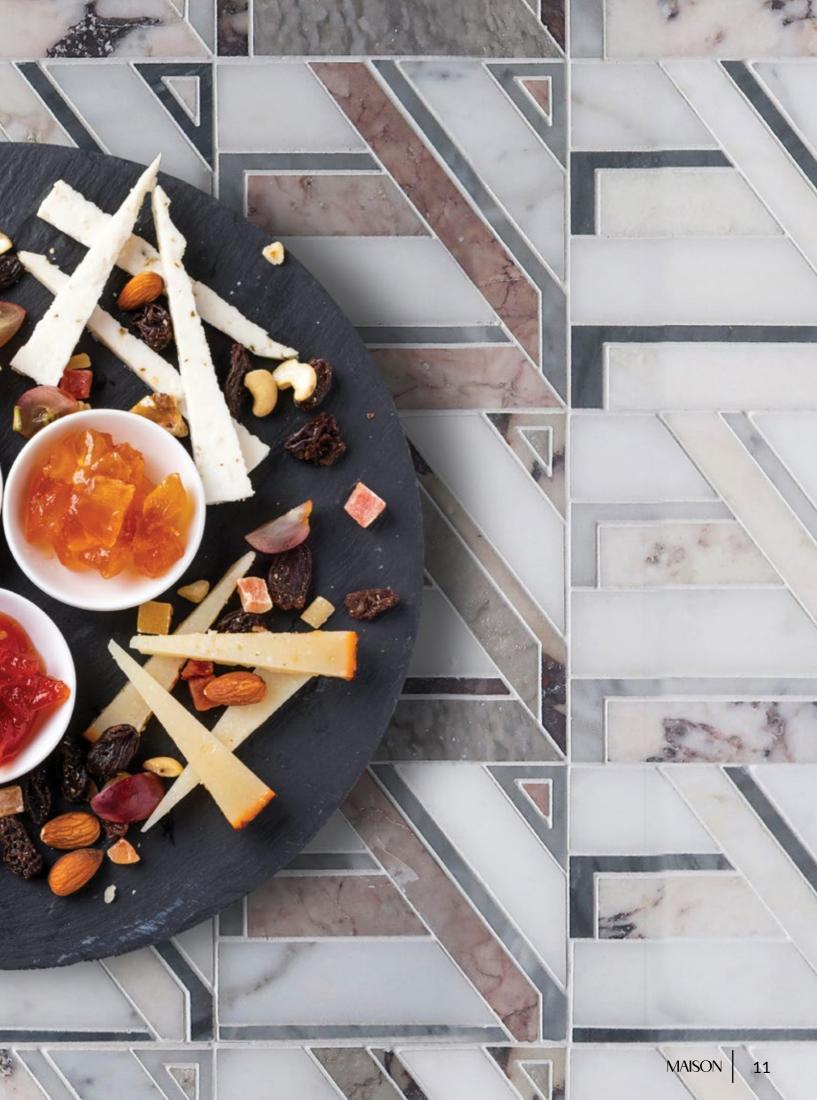

# AVERY

Unit: 11 3/16" x 11 3/16" Unit Yield: 0.87 sqft

Stone: Calacatta H Calacatta Rosa L Temple Gris L Gioia Bianco L DaVinci H Gris Azure L Calacatta Luna L Rose Cream L Bardiglio L

## A-MAZE

The labyrinthine lines of Avery are ready to add design depth to any vignette.

#### $\mathsf{CHARISMATIC} \longrightarrow$

It takes more than fancy fenestration to brighten up a bath. Avery delivers folding forms made from fresh marbles that fascinate.