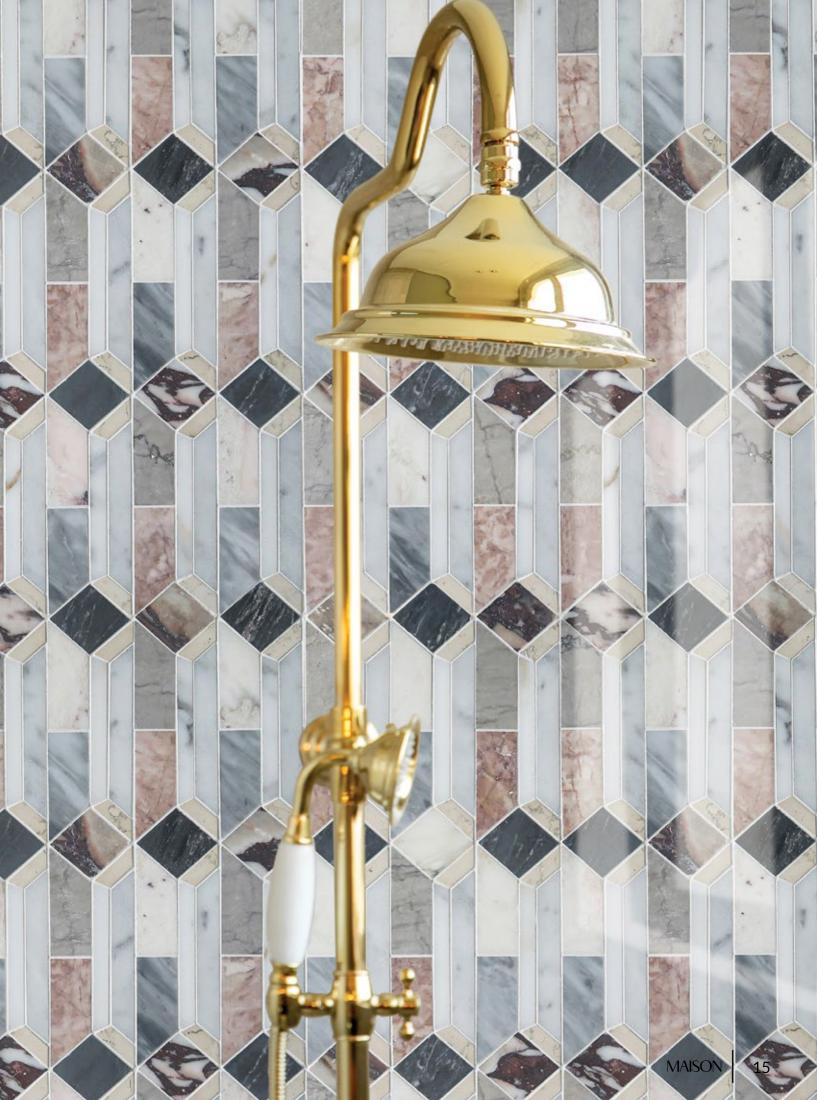

# BRITT

Unit: 12" x 12 3/4" Unit Yield: 1.06 sqft

Stone: Calacatta H Antique Blanc H Gioia Bianco L Gris Azure L Rose Cream L Temple Gris L DaVinci H Calacatta Azure H Calacatta Rosa L

#### MULTIPLICITY

The tight running repeat of Britt accents any design composition.

#### $\mathsf{FORM}\text{-}\mathsf{ALIST} \longrightarrow$

The function of this fresh suite is formed by the intricate balance of Britt. It's a fresh new formal, pairing a complex marble mosaic with furnishings that scream simple geometries.