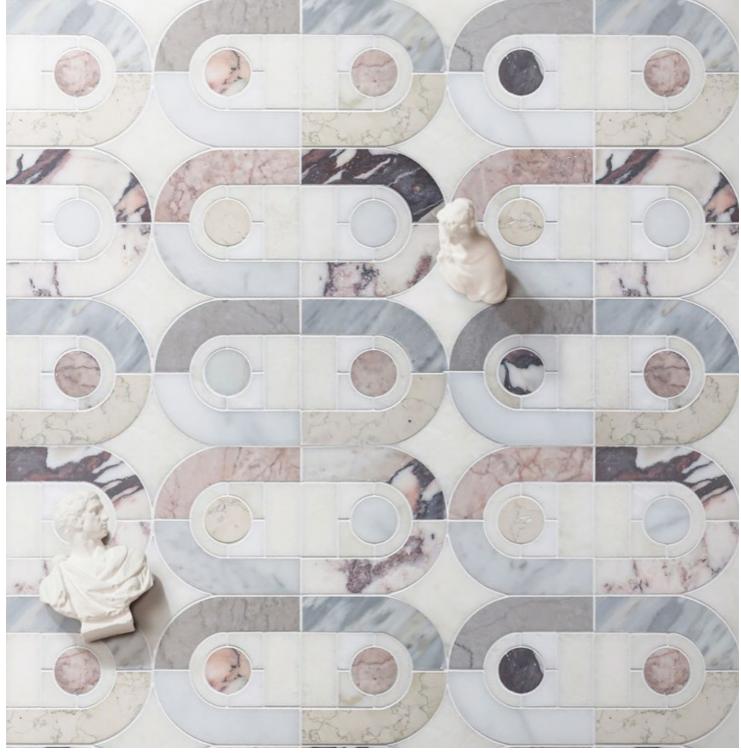

# CHLOE

Unit: 10" x 9 7/8" Unit Yield: 0.69 sqft

Stone: Calacatta H Calacatta Luna L Gioia Bianco L Rose Cream L Calacatta Azure H Antique Blanc H Calacatta Rosa L Temple Gris L DaVinci H

# CHOREOGRAPHY

Chloe is a melodic dance of looping lines and circles.