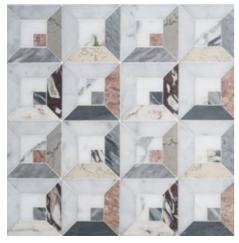

# JORAH

Unit: 10" x 10" Unit Yield: 0.69 sqft

Stone: Calacatta H Gioia Bianco L Calacatta Azure H Rose Cream L Temple Gris L Antique Blanc H Bardiglio L DaVinci H Gris Azure L Calacatta Rosa L

# **SOLD BLOCK**

Jorah is a wild take on the traditional tumbling block mosaic. Turned on its head with striking marbles.

#### DESIGN DOMAIN —

Uniek is here to challenge the design status quo. This is a collection that makes bold moves & what better way to put the patterns to the test than floor to wall installation. Make a definitive statement.