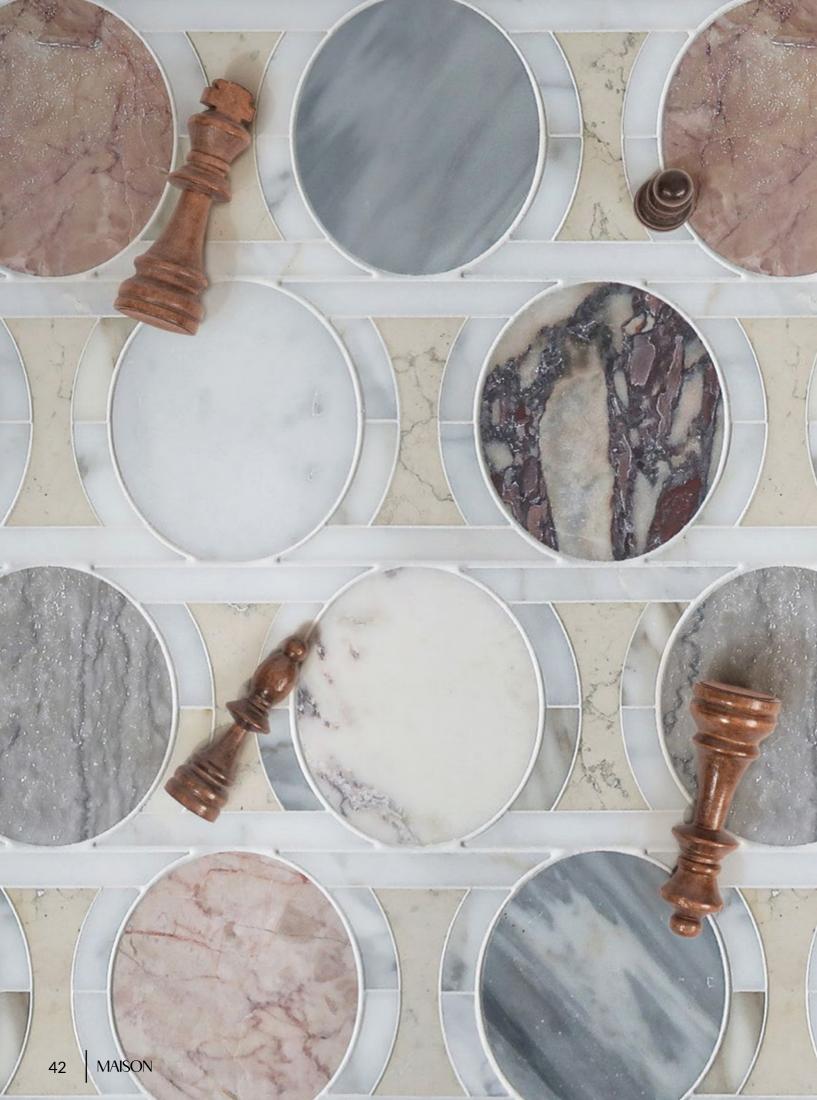

# MIA

Unit: 10 3/16" x 11 15/16" Unit Yield: 0.84 sqft

Color: Calacatta H Antique Blanc H Rose Cream L Temple Gris L Calacatta Azure H Calacatta Rosa L Gioia Bianco L DaVinci H

# SWEET SPOT

Mia is an exuberant mosaic made of a multitude of musical marbles.

#### SCENE SETTER $\longrightarrow$

This vignette offers a place to sit and reflect. Offering inspiration by way of style. Making sure every surface offers creativity. Mia is the pattern to circle when you need to spur a spirited adventure.