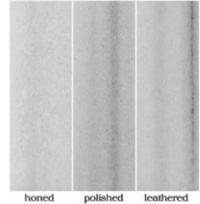

# STONE SYSTEM

Hand-sourced, Premium stone

Material: Marble Travertine Basalt Limestone Quartz

Our hand-sourced, premium stones provide endless possibilities for a natural look, enhanced by subtle variations in color, shading, veining, and fossils. Spanning the most sought after formats, Maison's Field & Mosaic collections are the place to find your project's base. Request any of our Palette Stone Materials in this range of formats. Don't forget our three proprietary finishes: Honed, Polished & Leathered. This is stone field & mosaics done right.

## MOSAICS

FINISH: honed, polished, tumbled or

leathered

UNIT: 11-1/2" x 12-1/4"

1" hexagon

FINISH: honed, polished, tumbled or

leathered

UNIT: 11-1/4" x 11-1/2"

2" hexagon FINISH: honed, polished, tumbled or leathered UNIT: 11-3/4" x 12"

4" hexagon FINISH: honed, polished, tumbled or leathered UNIT: 10" x 11-1/4"

Chevron FINISH: honed, polished, tumbled or leathered UNIT: 12-3/8" x 12-3/8" UNIT YIELD: 1.06 sqft

Chevron Stripe FINISH: honed, polished, tumbled or leathered UNIT: 9" x 12" UNIT YIELD: 0.75 sqft

Lineal FINISH: honed, polished, tumbled or leathered UNIT: 12" x 15-1/4" UNIT YIELD: 1.27 sqft

Mini Bars FINISH: honed, polished, tumbled or leathered UNIT: 11-3/4" x 13-1/8 " UNIT YIELD: 1.07 sqft