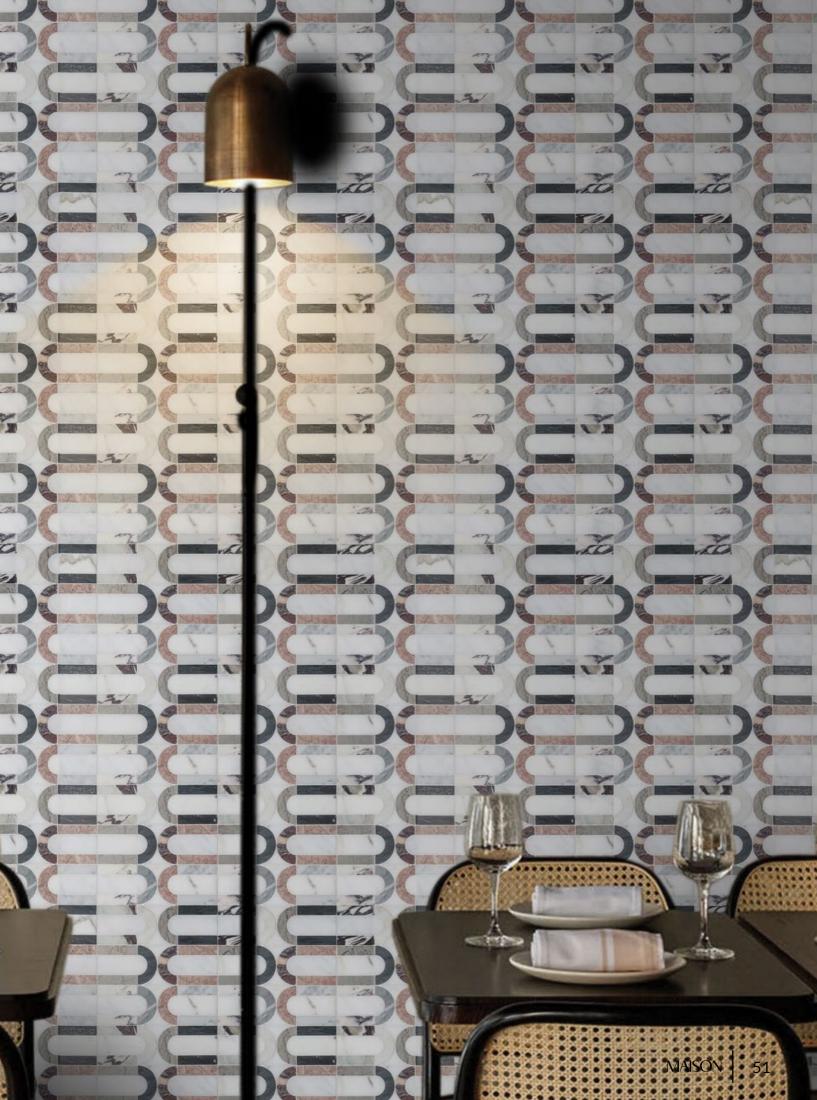

# TAMA

Unit: 12" x 11 15/16" Unit Yield: 0.99 sqft

Stone: Calacatta H DaVinci H Gris Azure L Temple Gris L Rose Cream L Bardiglio L Gioia Bianco L Calacatta Luna L Calacatta Rosa L

## WANDERLUST

Let your mind take a trip into the unknown with Tama.

#### $\mathsf{INEFFABLE}\,\mathsf{STYLE}\longrightarrow$

How do you approach design with a client that surpasses eclectic to downright Uniek? Present them with Tama. A pattern that builds a graphic base to accentuate with all manner of décor.