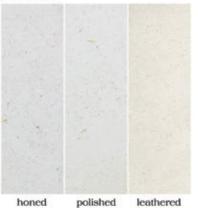

Chevron FINISH: honed, polished, tumbled or leathered UNIT: 12-3/8" x 12-3/8" UNIT YIELD: 1.06 sqft



Chevron Stripe FINISH: honed, polished, tumbled or leathered UNIT: 9" x 12" UNIT YIELD: 0.75 sqft



Lineal FINISH: honed, polished, tumbled or leathered UNIT: 12" x 15-1/4" UNIT YIELD: 1.27 sqft



Mini Bars FINISH: honed, polished, tumbled or leathered UNIT: 11-3/4" x 13-1/8 " UNIT YIELD: 1.07 sqft



# Calacatta



honed

# Da Vinci



leathered polished

#### Gioia Bianco



polished

# Calacatta Luna



# Calacatta Rossa



Noreaster



#### **Cloud Blanc**



Calacatta Gris



honed

leathered

# Calacatta Azure



# Statuary



honed

leathered

#### Flaxen Blanc



honed

polished leathered

# Sable Gold



honed

#### Sable Gris



honed

#### Arctic Gris



honed

leathered





# Crema Capri



#### Cailou



#### London Gris



# Basalt



Antique Blanc



#### Ash Gris



Temple Gris



Noir



Noir Bande



#### Zebrano



leathered

# Barette



honed

# Velour



# Suede



honed polished



polished

leathered

honed



Pewter Gris



polished





leathered

honed polished

# Arbre



Cuir



MAISON

leathered

## Bardiglio



honed

polished leathered



Azure Venato

Gris Azure

# Gris Azure light



Orage



honed

leathered

#### Emerald



leathered honed polished

#### Rose Cream







polished

leathered

honed

# Legume



honed

leathered

## Jerusalem Gold



honed

leathered



# Verde



Giallo



MAISON 67













# STYLE & INNOVATION

Maison Surface creates distinctive artisan tile designs—from sophisticated and classic to wildly avan