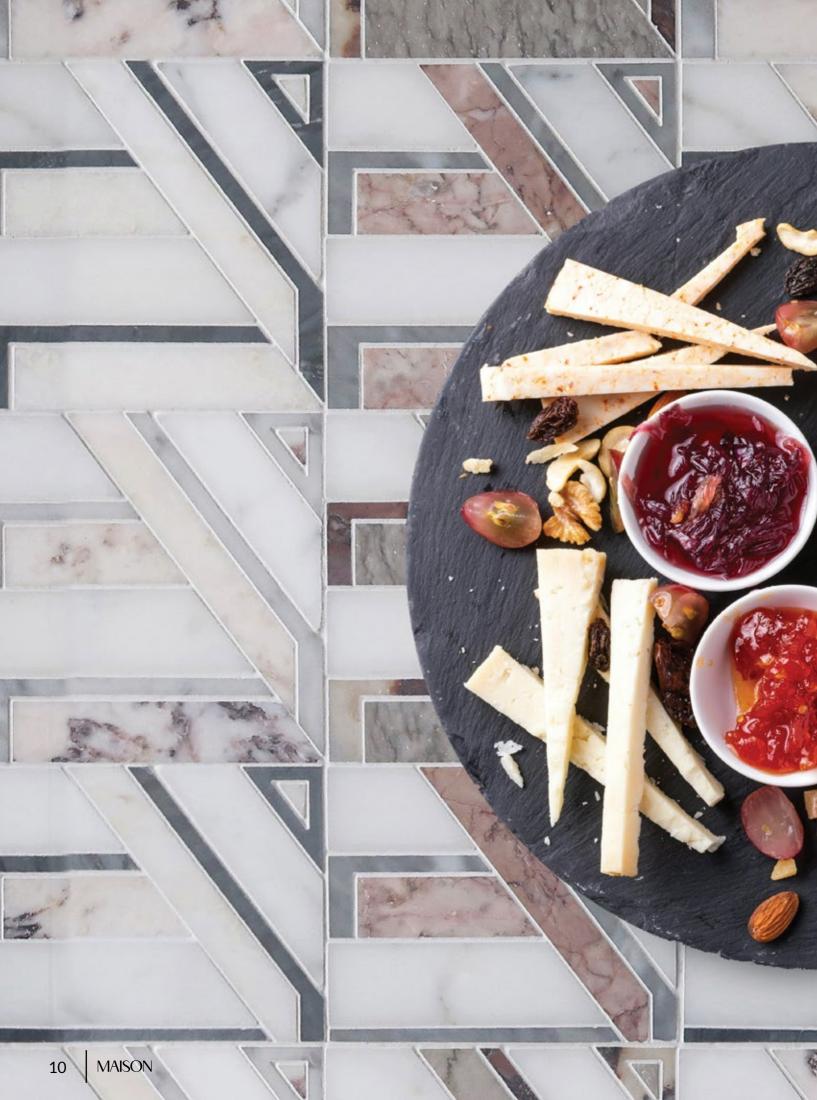

# AVERY

Unit: 11 3/16" x 11 3/16" Unit Yield: 0.87 sqft

Stone: Calacatta H Calacatta Rosa L Temple Gris L Gioia Bianco L DaVinci H Gris Azure L Calacatta Luna L Rose Cream L Bardiglio L

## A-MAZE

The labyrinthine lines of Avery are ready to add design depth to any vignette.

#### $\mathsf{CHARISMATIC} \longrightarrow$

It takes more than fancy fenestration to brighten up a bath. Avery delivers folding forms made from fresh marbles that fascinate.