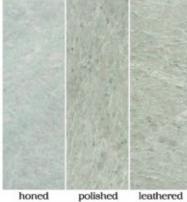

# STONE SYSTEM

Hand-sourced, Premium stone

Material: Marble Travertine Basalt Limestone Quartz

Our hand-sourced, premium stones provide endless possibilities for a natural look, enhanced by subtle variations in color, shading, veining, and fossils. Spanning the most sought after formats, Maison's Field & Mosaic collections are the place to find your project's base. Request any of our Palette Stone Materials in this range of formats. Don't forget our three proprietary finishes: Honed, Polished & Leathered. This is stone field & mosaics done right.

## MOSAICS

FINISH: honed, polished, tumbled or

leathered

UNIT: 11-1/2" x 12-1/4"

1" hexagon

FINISH: honed, polished, tumbled or

leathered

UNIT: 11-1/4" x 11-1/2"

2" hexagon FINISH: honed, polished, tumbled or leathered UNIT: 11-3/4" x 12"

4" hexagon FINISH: honed, polished, tumbled or leathered UNIT: 10" x 11-1/4"

Chevron FINISH: honed, polished, tumbled or leathered UNIT: 12-3/8" x 12-3/8" UNIT YIELD: 1.06 sqft

Chevron Stripe FINISH: honed, polished, tumbled or leathered UNIT: 9" x 12" UNIT YIELD: 0.75 sqft

Lineal FINISH: honed, polished, tumbled or leathered UNIT: 12" x 15-1/4" UNIT YIELD: 1.27 sqft

Mini Bars FINISH: honed, polished, tumbled or leathered UNIT: 11-3/4" x 13-1/8 " UNIT YIELD: 1.07 sqft