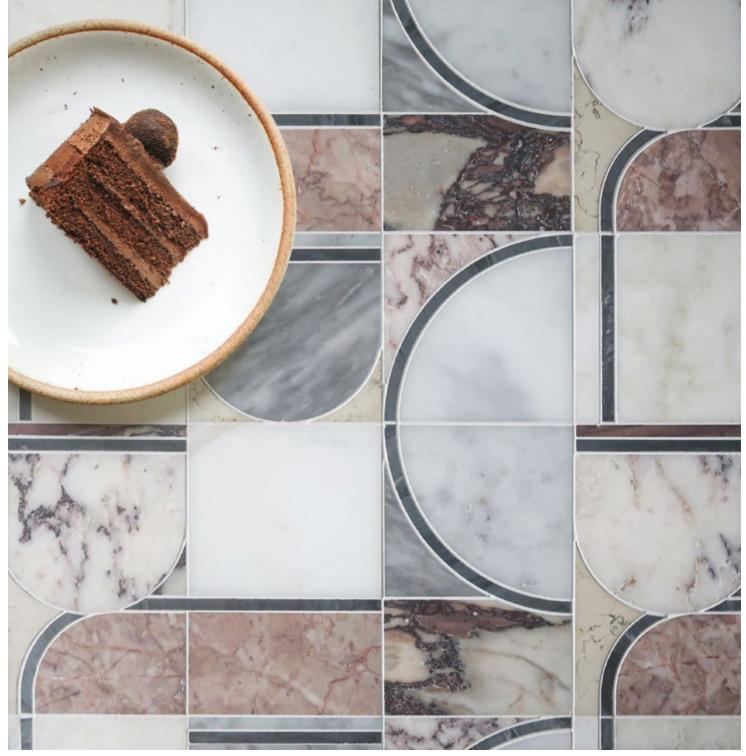

# MAYVA

Unit: 14 7/8" x 12 3/8" Unit Yield: 1.28 sqft

Stone: Calacatta H Calacatta Luna L Gris Azure L Calacatta Rosa L Rose Cream L Bardiglio L Gioia Bianco L DaVinci H Antique Blanc H

# GLOBAL NETWORK

Global Style update with the contemporary forms of Mayva.

#### HOUSE PROUD $\longrightarrow$

HOUSE PROOD → Flooring is a major consideration for your most beloved spaces in your home. The right material can set the vibe. Mayva from Uniek is a lively looping & lined mosaic. A pattern as fascinating as the exotic marbles its made from.