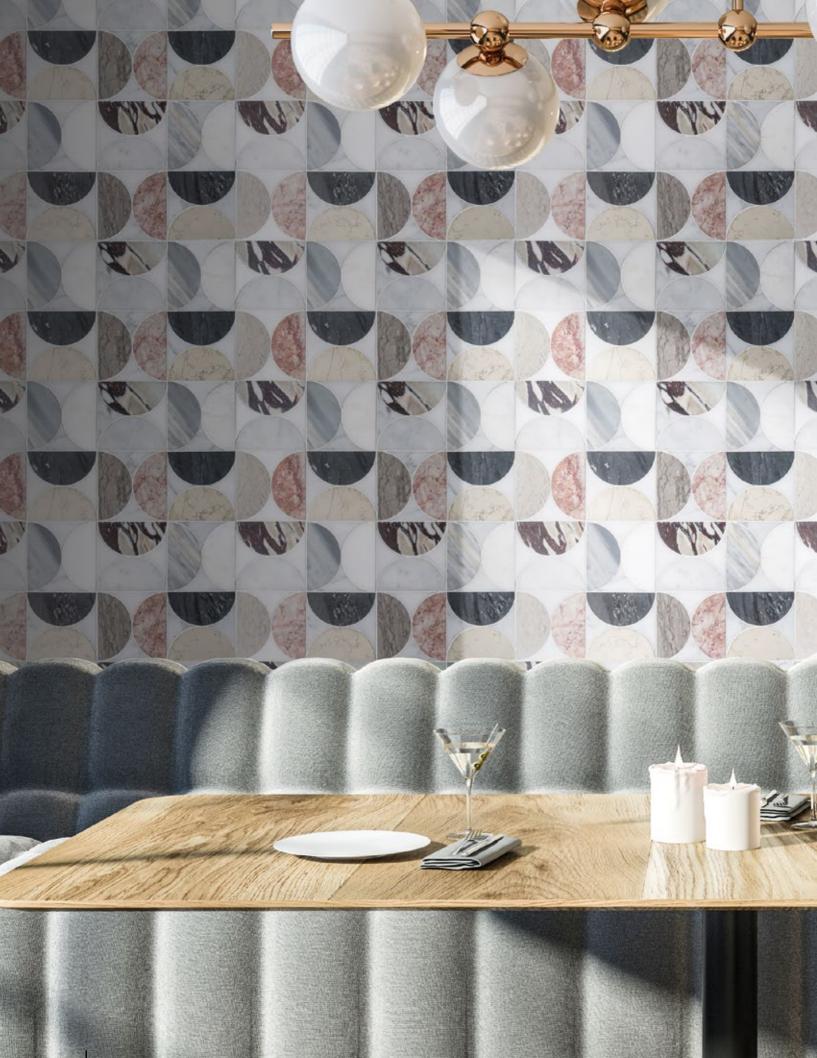

# WILLOW

Unit: 10" x 10" Unit Yield: 0.69 sqft

Stone: Calacatta H Gioia Bianco L DaVinci H Calacatta Luna L Calacatta Azure H Temple Gris L Rose Cream L Gris Azure L Antique Blanc H

## TURNING HEADS

The flip repeat of Willow will keep the eye guessing.

#### FUTURE ROCKS $\longrightarrow$

Some statements are made with a whisper. Some shout. The oh so chic, Willow can say a lot without saying a word. This is a pattern best pointed to fresh rooms ready to exclaim their style. With the bold reimagining of bohemian marbles in modern form.