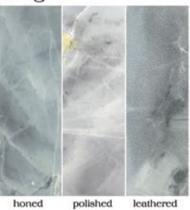

# STONE SYSTEM

Hand-sourced, Premium stone

Material: Marble Travertine Basalt Limestone Quartz

Our hand-sourced, premium stones provide endless possibilities for a natural look, enhanced by subtle variations in color, shading, veining, and fossils. Spanning the most sought after formats, Maison's Field & Mosaic collections are the place to find your project's base. Request any of our Palette Stone Materials in this range of formats. Don't forget our three proprietary finishes: Honed, Polished & Leathered. This is stone field & mosaics done right.

## MOSAICS

FINISH: honed, polished, tumbled or

leathered

UNIT: 11-1/2" x 12-1/4"

1" hexagon

FINISH: honed, polished, tumbled or

leathered

UNIT: 11-1/4" x 11-1/2"

2" hexagon FINISH: honed, polished, tumbled or leathered UNIT: 11-3/4" x 12"

4" hexagon FINISH: honed, polished, tumbled or leathered UNIT: 10" x 11-1/4"

Chevron FINISH: honed, polished, tumbled or leathered UNIT: 12-3/8" x 12-3/8" UNIT YIELD: 1.06 sqft

Chevron Stripe FINISH: honed, polished, tumbled or leathered UNIT: 9" x 12" UNIT YIELD: 0.75 sqft

Lineal FINISH: honed, polished, tumbled or leathered UNIT: 12" x 15-1/4" UNIT YIELD: 1.27 sqft

Mini Bars FINISH: honed, polished, tumbled or leathered UNIT: 11-3/4" x 13-1/8 " UNIT YIELD: 1.07 sqft