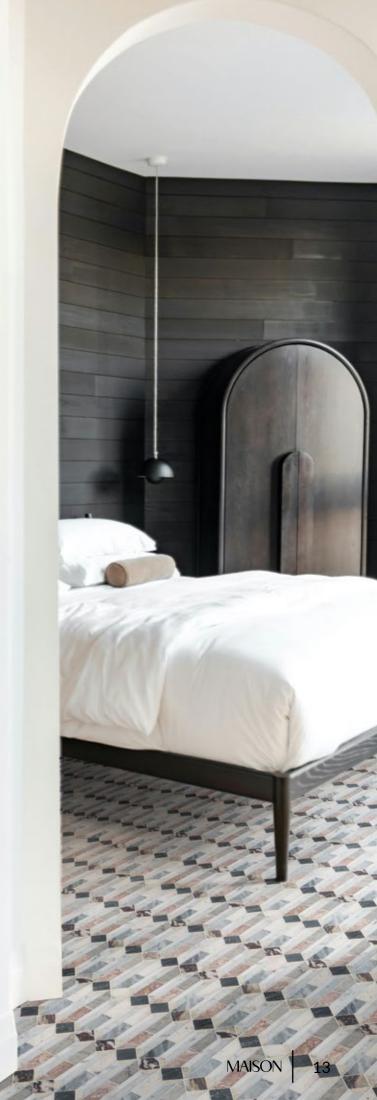

# BRITT

Unit: 12" x 12 3/4" Unit Yield: 1.06 sqft

Stone: Calacatta H Antique Blanc H Gioia Bianco L Gris Azure L Rose Cream L Temple Gris L DaVinci H Calacatta Azure H Calacatta Rosa L

#### MULTIPLICITY

The tight running repeat of Britt accents any design composition.

#### $\mathsf{FORM}\text{-}\mathsf{ALIST} \longrightarrow$

The function of this fresh suite is formed by the intricate balance of Britt. It's a fresh new formal, pairing a complex marble mosaic with furnishings that scream simple geometries.