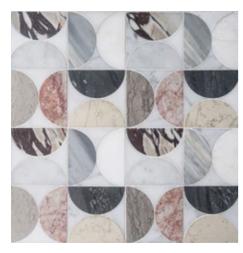

# WILLOW

Unit: 10" x 10" Unit Yield: 0.69 sqft

Stone: Calacatta H Gioia Bianco L DaVinci H Calacatta Luna L Calacatta Azure H Temple Gris L Rose Cream L Gris Azure L Antique Blanc H

## TURNING HEADS

The flip repeat of Willow will keep the eye guessing.

#### FUTURE ROCKS $\longrightarrow$

Some statements are made with a whisper. Some shout. The oh so chic, Willow can say a lot without saying a word. This is a pattern best pointed to fresh rooms ready to exclaim their style. With the bold reimagining of bohemian marbles in modern form.