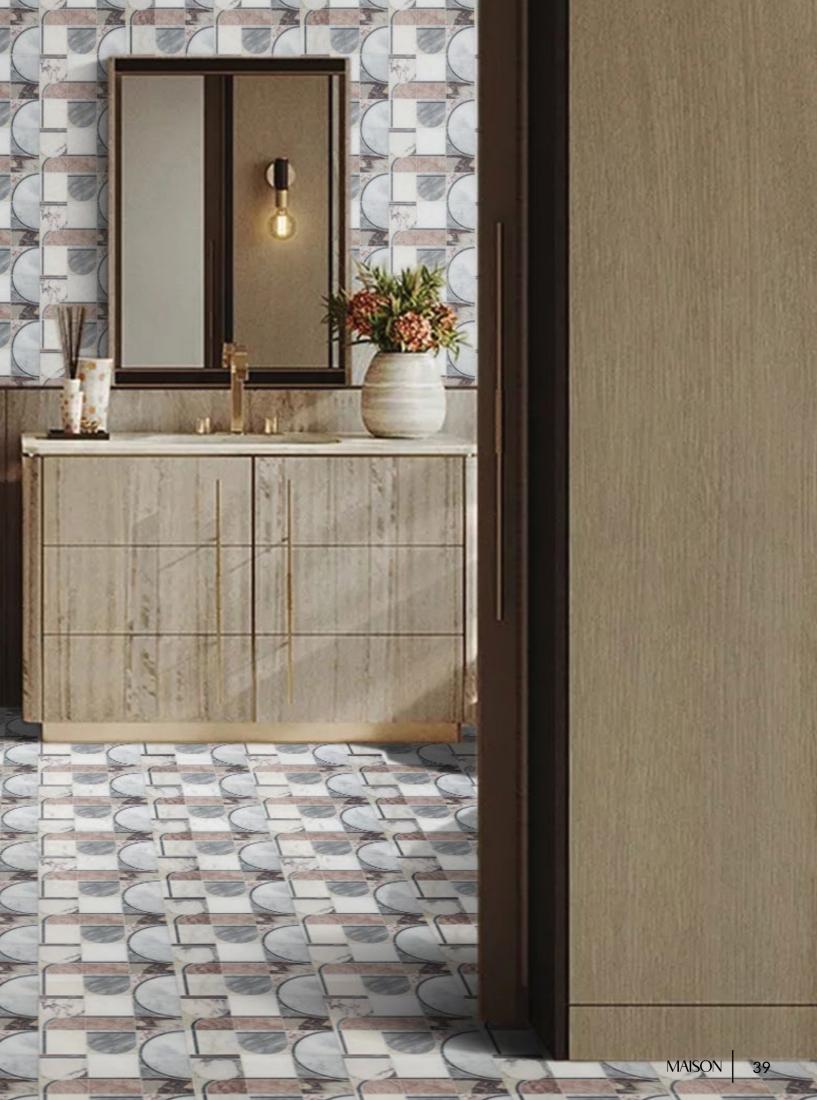

# MAYVA

Unit: 14 7/8" x 12 3/8" Unit Yield: 1.28 sqft

Stone: Calacatta H Calacatta Luna L Gris Azure L Calacatta Rosa L Rose Cream L Bardiglio L Gioia Bianco L DaVinci H Antique Blanc H

# GLOBAL NETWORK

Global Style update with the contemporary forms of Mayva.

#### HOUSE PROUD $\longrightarrow$

HOUSE PROOD → Flooring is a major consideration for your most beloved spaces in your home. The right material can set the vibe. Mayva from Uniek is a lively looping & lined mosaic. A pattern as fascinating as the exotic marbles its made from.