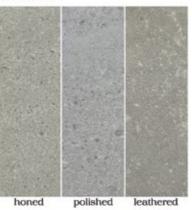

# STONE SYSTEM

Hand-sourced, Premium stone

Material: Marble Travertine Basalt Limestone Quartz

Our hand-sourced, premium stones provide endless possibilities for a natural look, enhanced by subtle variations in color, shading, veining, and fossils. Spanning the most sought after formats, Maison's Field & Mosaic collections are the place to find your project's base. Request any of our Palette Stone Materials in this range of formats. Don't forget our three proprietary finishes: Honed, Polished & Leathered. This is stone field & mosaics done right.

## MOSAICS

FINISH: honed, polished, tumbled or

leathered

UNIT: 11-1/2" x 12-1/4"

1" hexagon

FINISH: honed, polished, tumbled or

leathered

UNIT: 11-1/4" x 11-1/2"

2" hexagon FINISH: honed, polished, tumbled or leathered UNIT: 11-3/4" x 12"

4" hexagon FINISH: honed, polished, tumbled or leathered UNIT: 10" x 11-1/4"

Chevron FINISH: honed, polished, tumbled or leathered UNIT: 12-3/8" x 12-3/8" UNIT YIELD: 1.06 sqft

Chevron Stripe FINISH: honed, polished, tumbled or leathered UNIT: 9" x 12" UNIT YIELD: 0.75 sqft

Lineal FINISH: honed, polished, tumbled or leathered UNIT: 12" x 15-1/4" UNIT YIELD: 1.27 sqft

Mini Bars FINISH: honed, polished, tumbled or leathered UNIT: 11-3/4" x 13-1/8 " UNIT YIELD: 1.07 sqft