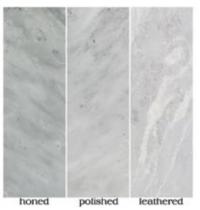

# STONE SYSTEM

Hand-sourced, Premium stone

Material: Marble Travertine Basalt Limestone Quartz

Our hand-sourced, premium stones provide endless possibilities for a natural look, enhanced by subtle variations in color, shading, veining, and fossils. Spanning the most sought after formats, Maison's Field & Mosaic collections are the place to find your project's base. Request any of our Palette Stone Materials in this range of formats. Don't forget our three proprietary finishes: Honed, Polished & Leathered. This is stone field & mosaics done right.

## MOSAICS

FINISH: honed, polished, tumbled or

leathered

UNIT: 11-1/2" x 12-1/4"

1" hexagon

FINISH: honed, polished, tumbled or

leathered

UNIT: 11-1/4" x 11-1/2"

2" hexagon FINISH: honed, polished, tumbled or leathered UNIT: 11-3/4" x 12"

4" hexagon FINISH: honed, polished, tumbled or leathered UNIT: 10" x 11-1/4"

Chevron FINISH: honed, polished, tumbled or leathered UNIT: 12-3/8" x 12-3/8" UNIT YIELD: 1.06 sqft

Chevron Stripe FINISH: honed, polished, tumbled or leathered UNIT: 9" x 12" UNIT YIELD: 0.75 sqft

Lineal FINISH: honed, polished, tumbled or leathered UNIT: 12" x 15-1/4" UNIT YIELD: 1.27 sqft

Mini Bars FINISH: honed, polished, tumbled or leathered UNIT: 11-3/4" x 13-1/8 " UNIT YIELD: 1.07 sqft