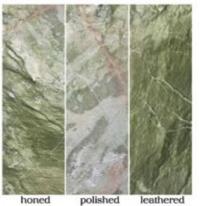

# STONE SYSTEM

Hand-sourced, Premium stone

Material: Marble Travertine Basalt Limestone Quartz

Our hand-sourced, premium stones provide endless possibilities for a natural look, enhanced by subtle variations in color, shading, veining, and fossils. Spanning the most sought after formats, Maison's Field & Mosaic collections are the place to find your project's base. Request any of our Palette Stone Materials in this range of formats. Don't forget our three proprietary finishes: Honed, Polished & Leathered. This is stone field & mosaics done right.

## MOSAICS

FINISH: honed, polished, tumbled or

leathered

UNIT: 11-1/2" x 12-1/4"

1" hexagon

FINISH: honed, polished, tumbled or

leathered

UNIT: 11-1/4" x 11-1/2"

2" hexagon FINISH: honed, polished, tumbled or leathered UNIT: 11-3/4" x 12"

4" hexagon FINISH: honed, polished, tumbled or leathered UNIT: 10" x 11-1/4"

Chevron FINISH: honed, polished, tumbled or leathered UNIT: 12-3/8" x 12-3/8" UNIT YIELD: 1.06 sqft

Chevron Stripe FINISH: honed, polished, tumbled or leathered UNIT: 9" x 12" UNIT YIELD: 0.75 sqft

Lineal FINISH: honed, polished, tumbled or leathered UNIT: 12" x 15-1/4" UNIT YIELD: 1.27 sqft

Mini Bars FINISH: honed, polished, tumbled or leathered UNIT: 11-3/4" x 13-1/8 " UNIT YIELD: 1.07 sqft