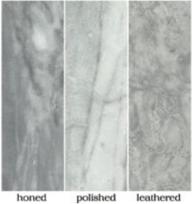

# STONE SYSTEM

Hand-sourced, Premium stone

Material: Marble Travertine Basalt Limestone Quartz

Our hand-sourced, premium stones provide endless possibilities for a natural look, enhanced by subtle variations in color, shading, veining, and fossils. Spanning the most sought after formats, Maison's Field & Mosaic collections are the place to find your project's base. Request any of our Palette Stone Materials in this range of formats. Don't forget our three proprietary finishes: Honed, Polished & Leathered. This is stone field & mosaics done right.

## MOSAICS

FINISH: honed, polished, tumbled or

leathered

UNIT: 11-1/2" x 12-1/4"

1" hexagon

FINISH: honed, polished, tumbled or

leathered

UNIT: 11-1/4" x 11-1/2"

2" hexagon FINISH: honed, polished, tumbled or leathered UNIT: 11-3/4" x 12"

4" hexagon FINISH: honed, polished, tumbled or leathered UNIT: 10" x 11-1/4"

Chevron FINISH: honed, polished, tumbled or leathered UNIT: 12-3/8" x 12-3/8" UNIT YIELD: 1.06 sqft

Chevron Stripe FINISH: honed, polished, tumbled or leathered UNIT: 9" x 12" UNIT YIELD: 0.75 sqft

Lineal FINISH: honed, polished, tumbled or leathered UNIT: 12" x 15-1/4" UNIT YIELD: 1.27 sqft

Mini Bars FINISH: honed, polished, tumbled or leathered UNIT: 11-3/4" x 13-1/8 " UNIT YIELD: 1.07 sqft