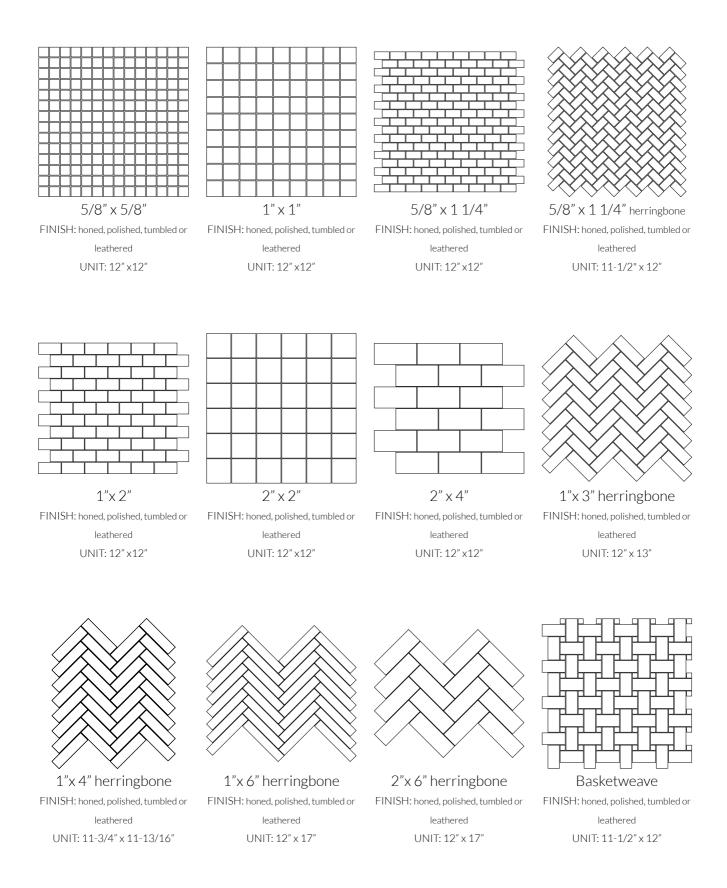

# STONE SYSTEM

Hand-sourced, Premium stone

Material: Marble Travertine Basalt Limestone Quartz

Our hand-sourced, premium stones provide endless possibilities for a natural look, enhanced by subtle variations in color, shading, veining, and fossils. Spanning the most sought after formats, Maison's Field & Mosaic collections are the place to find your project's base. Request any of our Palette Stone Materials in this range of formats. Don't forget our three proprietary finishes: Honed, Polished & Leathered. This is stone field & mosaics done right.

## MOSAICS

FINISH: honed, polished, tumbled or

leathered

UNIT: 11-1/2" x 12-1/4"

1" hexagon

FINISH: honed, polished, tumbled or

leathered

UNIT: 11-1/4" x 11-1/2"

2" hexagon FINISH: honed, polished, tumbled or leathered UNIT: 11-3/4" x 12"

4" hexagon FINISH: honed, polished, tumbled or leathered UNIT: 10" x 11-1/4"

Chevron FINISH: honed, polished, tumbled or leathered UNIT: 12-3/8" x 12-3/8" UNIT YIELD: 1.06 sqft

Chevron Stripe FINISH: honed, polished, tumbled or leathered UNIT: 9" x 12" UNIT YIELD: 0.75 sqft

Lineal FINISH: honed, polished, tumbled or leathered UNIT: 12" x 15-1/4" UNIT YIELD: 1.27 sqft

Mini Bars FINISH: honed, polished, tumbled or leathered UNIT: 11-3/4" x 13-1/8 " UNIT YIELD: 1.07 sqft