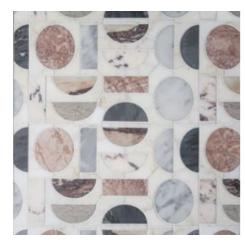

# ISABEL

Unit: 15" x 9" Unit Yield: 0.94 sqft

Stone: Calacatta Luna L Rose Cream L Calacatta Azure H Gris Azure L Temple Gris L DaVinci H Gioia Bianco L Calacatta Rosa L

## ARTIFACTS

The pattern Isabel is a collective of curves and lines that tell a tale or two.

The tile world often looks to the past to reinvent the future. With the Uniek marble collection you will find ancient marbles hewn to fit the molds of modern living.