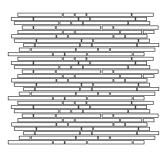

# STONE SYSTEM

Hand-sourced, Premium stone

Material: Marble Travertine Basalt Limestone Quartz

Our hand-sourced, premium stones provide endless possibilities for a natural look, enhanced by subtle variations in color, shading, veining, and fossils. Spanning the most sought after formats, Maison's Field & Mosaic collections are the place to find your project's base. Request any of our Palette Stone Materials in this range of formats. Don't forget our three proprietary finishes: Honed, Polished & Leathered. This is stone field & mosaics done right.

## MOSAICS

FINISH: honed, polished, tumbled or

leathered

UNIT: 11-1/2" x 12-1/4"

1" hexagon

FINISH: honed, polished, tumbled or

leathered

UNIT: 11-1/4" x 11-1/2"