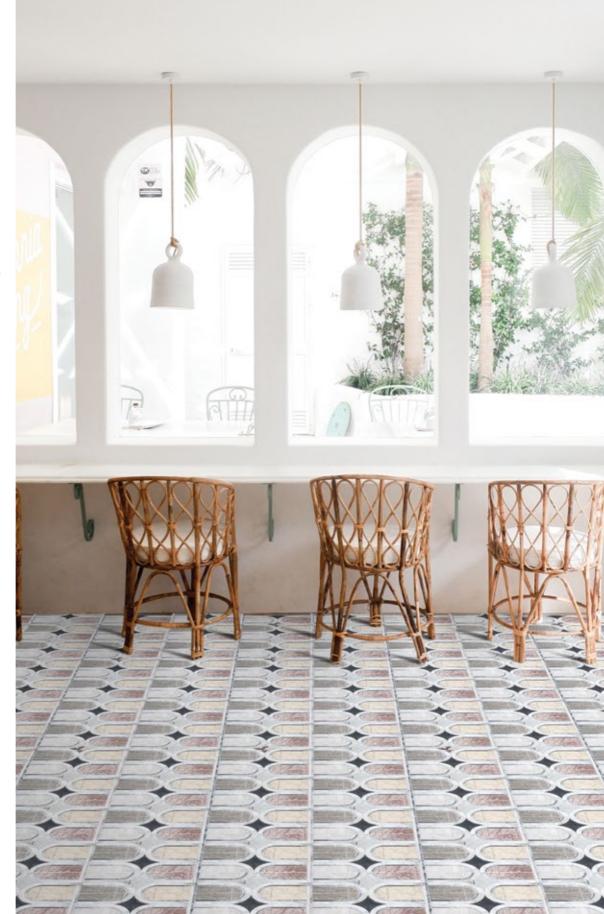

# MARIS SA

Unit: 15 3/4" x 11 7/8" Unit Yield: 1.30 sqft

Stone: Calacatta H Calacatta Azure H Rose Cream L Calacatta Luna L Gris Azure L DaVinci H Antique Blanc H Temple Gris L

## **RICH CONTEXT**

The time for curved lines is now. Marissa is the pattern for elongated loops of rich hues.

### SO CURRENT $\longrightarrow$

The statement you want to make make can be easily expressed with the right tile. Marissa from the Uniek collection is a pattern set apart due to its playful combination of curves and lines.