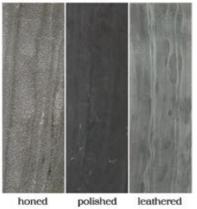

# STONE SYSTEM

Hand-sourced, Premium stone

Material: Marble Travertine Basalt Limestone Quartz

Our hand-sourced, premium stones provide endless possibilities for a natural look, enhanced by subtle variations in color, shading, veining, and fossils. Spanning the most sought after formats, Maison's Field & Mosaic collections are the place to find your project's base. Request any of our Palette Stone Materials in this range of formats. Don't forget our three proprietary finishes: Honed, Polished & Leathered. This is stone field & mosaics done right.

## MOSAICS

FINISH: honed, polished, tumbled or

leathered

UNIT: 11-1/2" x 12-1/4"

1" hexagon

FINISH: honed, polished, tumbled or

leathered

UNIT: 11-1/4" x 11-1/2"

2" hexagon FINISH: honed, polished, tumbled or leathered UNIT: 11-3/4" x 12"

4" hexagon FINISH: honed, polished, tumbled or leathered UNIT: 10" x 11-1/4"

Chevron FINISH: honed, polished, tumbled or leathered UNIT: 12-3/8" x 12-3/8" UNIT YIELD: 1.06 sqft

Chevron Stripe FINISH: honed, polished, tumbled or leathered UNIT: 9" x 12" UNIT YIELD: 0.75 sqft

Lineal FINISH: honed, polished, tumbled or leathered UNIT: 12" x 15-1/4" UNIT YIELD: 1.27 sqft

Mini Bars FINISH: honed, polished, tumbled or leathered UNIT: 11-3/4" x 13-1/8 " UNIT YIELD: 1.07 sqft