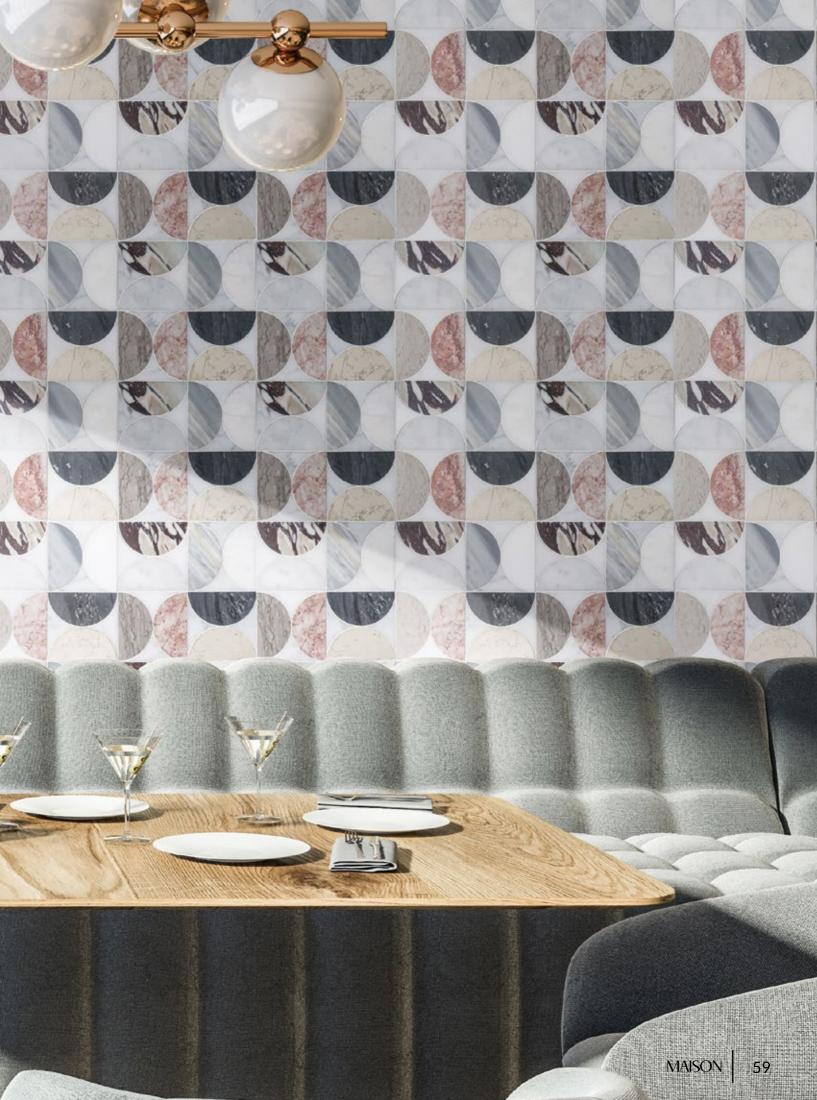

# WILLOW

Unit: 10" x 10" Unit Yield: 0.69 sqft

Stone: Calacatta H Gioia Bianco L DaVinci H Calacatta Luna L Calacatta Azure H Temple Gris L Rose Cream L Gris Azure L Antique Blanc H

## TURNING HEADS

The flip repeat of Willow will keep the eye guessing.

#### FUTURE ROCKS $\longrightarrow$

Some statements are made with a whisper. Some shout. The oh so chic, Willow can say a lot without saying a word. This is a pattern best pointed to fresh rooms ready to exclaim their style. With the bold reimagining of bohemian marbles in modern form.