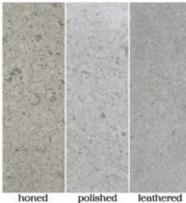

# STONE SYSTEM

Hand-sourced, Premium stone

Material: Marble Travertine Basalt Limestone Quartz

Our hand-sourced, premium stones provide endless possibilities for a natural look, enhanced by subtle variations in color, shading, veining, and fossils. Spanning the most sought after formats, Maison's Field & Mosaic collections are the place to find your project's base. Request any of our Palette Stone Materials in this range of formats. Don't forget our three proprietary finishes: Honed, Polished & Leathered. This is stone field & mosaics done right.

## MOSAICS

FINISH: honed, polished, tumbled or

leathered

UNIT: 11-1/2" x 12-1/4"

1" hexagon

FINISH: honed, polished, tumbled or

leathered

UNIT: 11-1/4" x 11-1/2"

2" hexagon FINISH: honed, polished, tumbled or leathered UNIT: 11-3/4" x 12"

4" hexagon FINISH: honed, polished, tumbled or leathered UNIT: 10" x 11-1/4"

Chevron FINISH: honed, polished, tumbled or leathered UNIT: 12-3/8" x 12-3/8" UNIT YIELD: 1.06 sqft

Chevron Stripe FINISH: honed, polished, tumbled or leathered UNIT: 9" x 12" UNIT YIELD: 0.75 sqft

Lineal FINISH: honed, polished, tumbled or leathered UNIT: 12" x 15-1/4" UNIT YIELD: 1.27 sqft

Mini Bars FINISH: honed, polished, tumbled or leathered UNIT: 11-3/4" x 13-1/8 " UNIT YIELD: 1.07 sqft