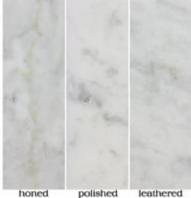

# STONE SYSTEM

Hand-sourced, Premium stone

Material: Marble Travertine Basalt Limestone Quartz

Our hand-sourced, premium stones provide endless possibilities for a natural look, enhanced by subtle variations in color, shading, veining, and fossils. Spanning the most sought after formats, Maison's Field & Mosaic collections are the place to find your project's base. Request any of our Palette Stone Materials in this range of formats. Don't forget our three proprietary finishes: Honed, Polished & Leathered. This is stone field & mosaics done right.

## MOSAICS

FINISH: honed, polished, tumbled or

leathered

UNIT: 11-1/2" x 12-1/4"

1" hexagon

FINISH: honed, polished, tumbled or

leathered

UNIT: 11-1/4" x 11-1/2"

2" hexagon FINISH: honed, polished, tumbled or leathered UNIT: 11-3/4" x 12"

4" hexagon FINISH: honed, polished, tumbled or leathered UNIT: 10" x 11-1/4"

Chevron FINISH: honed, polished, tumbled or leathered UNIT: 12-3/8" x 12-3/8" UNIT YIELD: 1.06 sqft

Chevron Stripe FINISH: honed, polished, tumbled or leathered UNIT: 9" x 12" UNIT YIELD: 0.75 sqft

Lineal FINISH: honed, polished, tumbled or leathered UNIT: 12" x 15-1/4" UNIT YIELD: 1.27 sqft

Mini Bars FINISH: honed, polished, tumbled or leathered UNIT: 11-3/4" x 13-1/8 " UNIT YIELD: 1.07 sqft