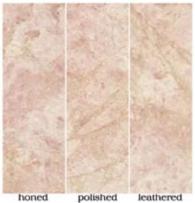

# STONE SYSTEM

Hand-sourced, Premium stone

Material: Marble Travertine Basalt Limestone Quartz

Our hand-sourced, premium stones provide endless possibilities for a natural look, enhanced by subtle variations in color, shading, veining, and fossils. Spanning the most sought after formats, Maison's Field & Mosaic collections are the place to find your project's base. Request any of our Palette Stone Materials in this range of formats. Don't forget our three proprietary finishes: Honed, Polished & Leathered. This is stone field & mosaics done right.

## MOSAICS

FINISH: honed, polished, tumbled or

leathered

UNIT: 11-1/2" x 12-1/4"

1" hexagon

FINISH: honed, polished, tumbled or

leathered

UNIT: 11-1/4" x 11-1/2"

2" hexagon FINISH: honed, polished, tumbled or leathered UNIT: 11-3/4" x 12"

4" hexagon FINISH: honed, polished, tumbled or leathered UNIT: 10" x 11-1/4"

Chevron FINISH: honed, polished, tumbled or leathered UNIT: 12-3/8" x 12-3/8" UNIT YIELD: 1.06 sqft

Chevron Stripe FINISH: honed, polished, tumbled or leathered UNIT: 9" x 12" UNIT YIELD: 0.75 sqft

Lineal FINISH: honed, polished, tumbled or leathered UNIT: 12" x 15-1/4" UNIT YIELD: 1.27 sqft

Mini Bars FINISH: honed, polished, tumbled or leathered UNIT: 11-3/4" x 13-1/8 " UNIT YIELD: 1.07 sqft