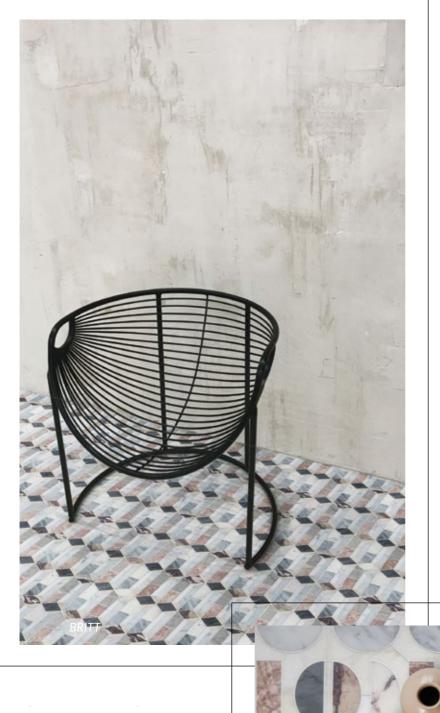

# BRITT

Unit: 12" x 12 3/4" Unit Yield: 1.06 sqft

Stone: Calacatta H Antique Blanc H Gioia Bianco L Gris Azure L Rose Cream L Temple Gris L DaVinci H Calacatta Azure H Calacatta Rosa L

#### MULTIPLICITY

The tight running repeat of Britt accents any design composition.

#### $\mathsf{FORM}\text{-}\mathsf{ALIST} \longrightarrow$

The function of this fresh suite is formed by the intricate balance of Britt. It's a fresh new formal, pairing a complex marble mosaic with furnishings that scream simple geometries.