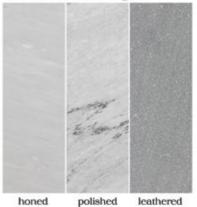

# STONE SYSTEM

Hand-sourced, Premium stone

Material: Marble Travertine Basalt Limestone Quartz

Our hand-sourced, premium stones provide endless possibilities for a natural look, enhanced by subtle variations in color, shading, veining, and fossils. Spanning the most sought after formats, Maison's Field & Mosaic collections are the place to find your project's base. Request any of our Palette Stone Materials in this range of formats. Don't forget our three proprietary finishes: Honed, Polished & Leathered. This is stone field & mosaics done right.

## MOSAICS

FINISH: honed, polished, tumbled or

leathered

UNIT: 11-1/2" x 12-1/4"

1" hexagon

FINISH: honed, polished, tumbled or

leathered

UNIT: 11-1/4" x 11-1/2"

2" hexagon FINISH: honed, polished, tumbled or leathered UNIT: 11-3/4" x 12"

4" hexagon FINISH: honed, polished, tumbled or leathered UNIT: 10" x 11-1/4"

Chevron FINISH: honed, polished, tumbled or leathered UNIT: 12-3/8" x 12-3/8" UNIT YIELD: 1.06 sqft

Chevron Stripe FINISH: honed, polished, tumbled or leathered UNIT: 9" x 12" UNIT YIELD: 0.75 sqft

Lineal FINISH: honed, polished, tumbled or leathered UNIT: 12" x 15-1/4" UNIT YIELD: 1.27 sqft

Mini Bars FINISH: honed, polished, tumbled or leathered UNIT: 11-3/4" x 13-1/8 " UNIT YIELD: 1.07 sqft