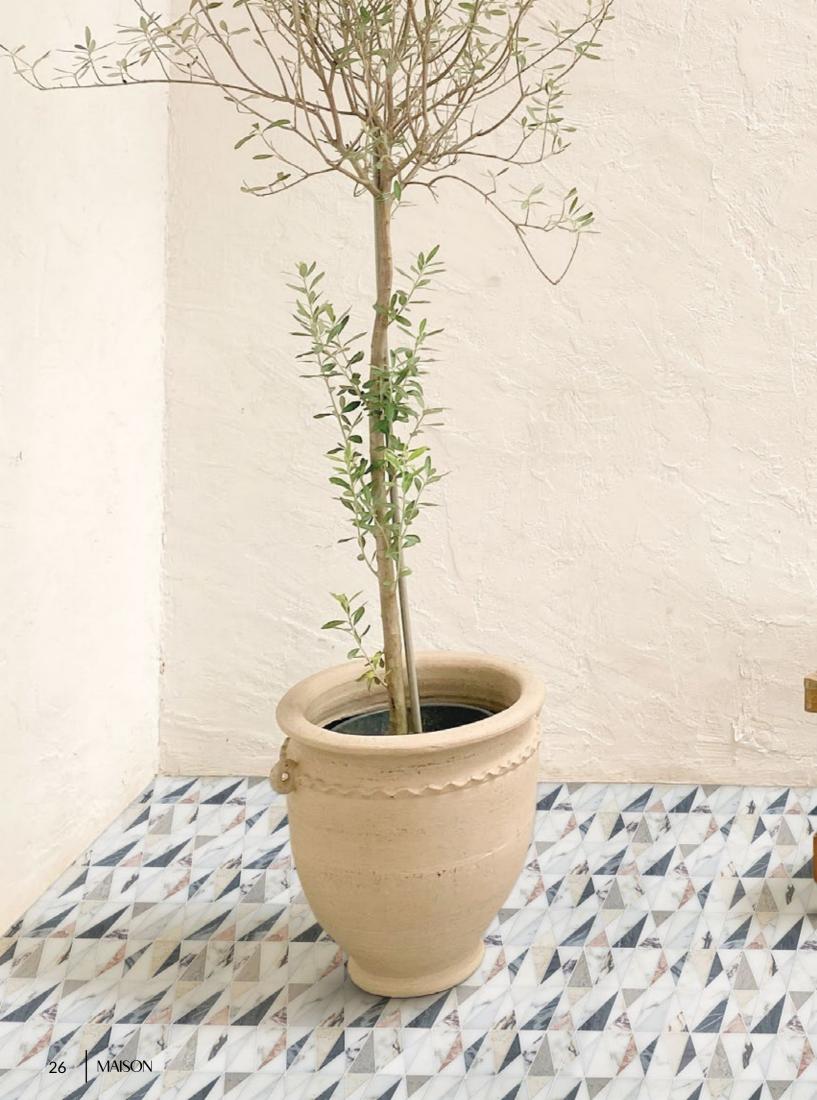

# IVY

Unit: 10" x 12" Unit Yield: 0.83 sqft

Stone: Calacatta H Calacatta Azure H Gioia Bianco L Calacatta Luna L DaVinci H Antique Blanc H Rose Cream L Temple Gris L Gris Azure L Calacatta Rosa L

## SELF-EXPRESSION

Your Uniek take on the world doesn't have to end with talk. Take your self-expression to your tile as well.

#### $\mathsf{DETAIL}\,\mathsf{WORK}\,\longrightarrow\,$

The crisp lines and simple forms of this bathe allow for the lvy pattern to truly sprawl and shine. A simple concept of tumbling triangles emboldened by exotic marbles spanning from pinks, blues to burgundy.