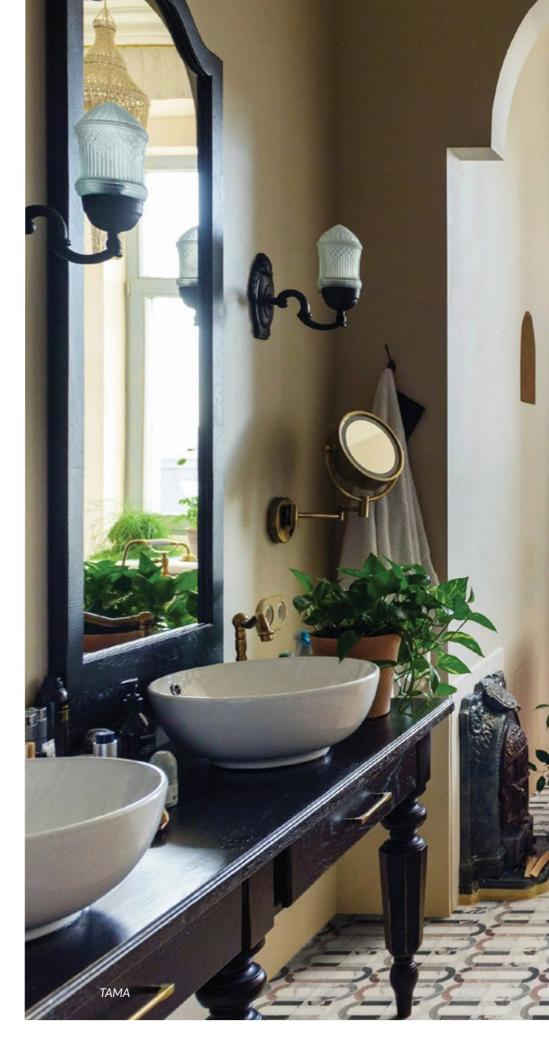

# TAMA

Unit: 12" x 11 15/16" Unit Yield: 0.99 sqft

Stone: Calacatta H DaVinci H Gris Azure L Temple Gris L Rose Cream L Bardiglio L Gioia Bianco L Calacatta Luna L Calacatta Rosa L

## WANDERLUST

Let your mind take a trip into the unknown with Tama.

#### $\mathsf{INEFFABLE}\,\mathsf{STYLE}\longrightarrow$

How do you approach design with a client that surpasses eclectic to downright Uniek? Present them with Tama. A pattern that builds a graphic base to accentuate with all manner of décor.