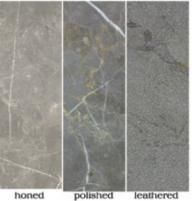

# STONE SYSTEM

Hand-sourced, Premium stone

Material: Marble Travertine Basalt Limestone Quartz

Our hand-sourced, premium stones provide endless possibilities for a natural look, enhanced by subtle variations in color, shading, veining, and fossils. Spanning the most sought after formats, Maison's Field & Mosaic collections are the place to find your project's base. Request any of our Palette Stone Materials in this range of formats. Don't forget our three proprietary finishes: Honed, Polished & Leathered. This is stone field & mosaics done right.

## MOSAICS

FINISH: honed, polished, tumbled or

leathered

UNIT: 11-1/2" x 12-1/4"

1" hexagon

FINISH: honed, polished, tumbled or

leathered

UNIT: 11-1/4" x 11-1/2"

2" hexagon FINISH: honed, polished, tumbled or leathered UNIT: 11-3/4" x 12"

4" hexagon FINISH: honed, polished, tumbled or leathered UNIT: 10" x 11-1/4"

Chevron FINISH: honed, polished, tumbled or leathered UNIT: 12-3/8" x 12-3/8" UNIT YIELD: 1.06 sqft

Chevron Stripe FINISH: honed, polished, tumbled or leathered UNIT: 9" x 12" UNIT YIELD: 0.75 sqft

Lineal FINISH: honed, polished, tumbled or leathered UNIT: 12" x 15-1/4" UNIT YIELD: 1.27 sqft

Mini Bars FINISH: honed, polished, tumbled or leathered UNIT: 11-3/4" x 13-1/8 " UNIT YIELD: 1.07 sqft