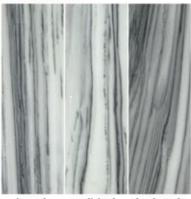

# STONE SYSTEM

Hand-sourced, Premium stone

Material: Marble Travertine Basalt Limestone Quartz

Our hand-sourced, premium stones provide endless possibilities for a natural look, enhanced by subtle variations in color, shading, veining, and fossils. Spanning the most sought after formats, Maison's Field & Mosaic collections are the place to find your project's base. Request any of our Palette Stone Materials in this range of formats. Don't forget our three proprietary finishes: Honed, Polished & Leathered. This is stone field & mosaics done right.