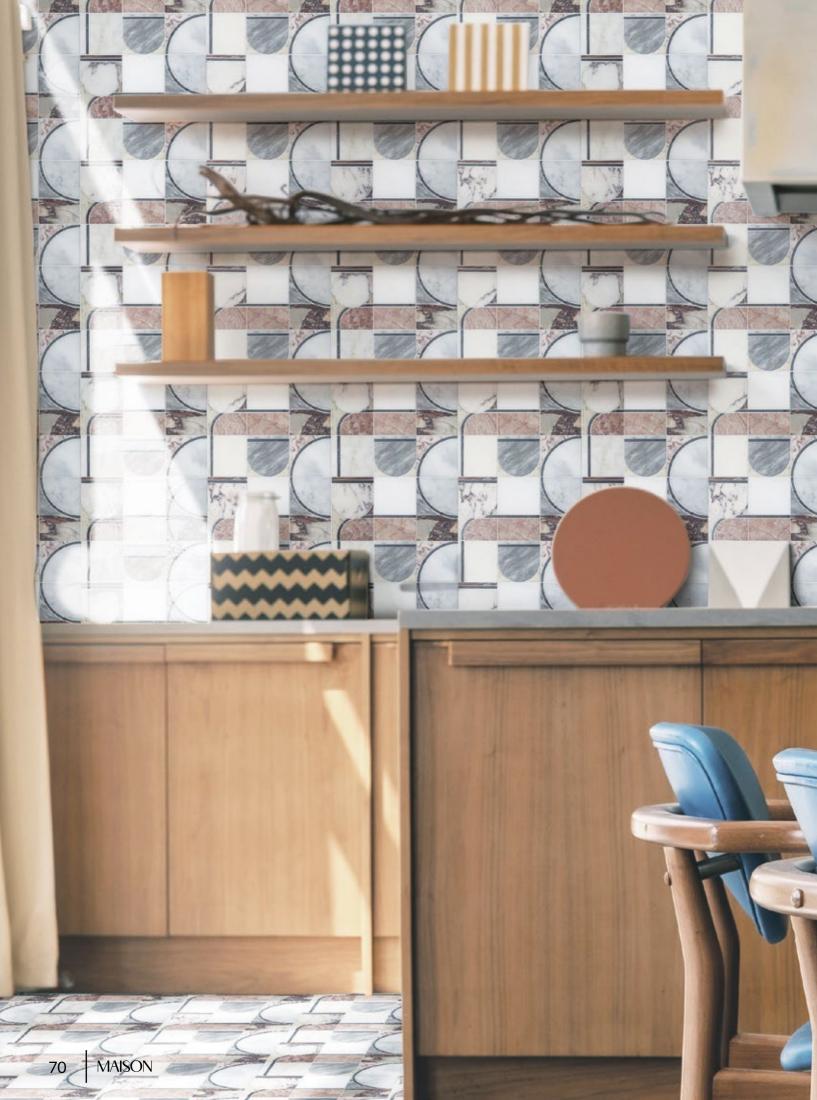

# BRITT

Unit: 12" x 12 3/4" Unit Yield: 1.06 sqft

Stone: Calacatta H Antique Blanc H Gioia Bianco L Gris Azure L Rose Cream L Temple Gris L DaVinci H Calacatta Azure H Calacatta Rosa L

#### MULTIPLICITY

The tight running repeat of Britt accents any design composition.

#### $\mathsf{FORM}\text{-}\mathsf{ALIST} \longrightarrow$

The function of this fresh suite is formed by the intricate balance of Britt. It's a fresh new formal, pairing a complex marble mosaic with furnishings that scream simple geometries.