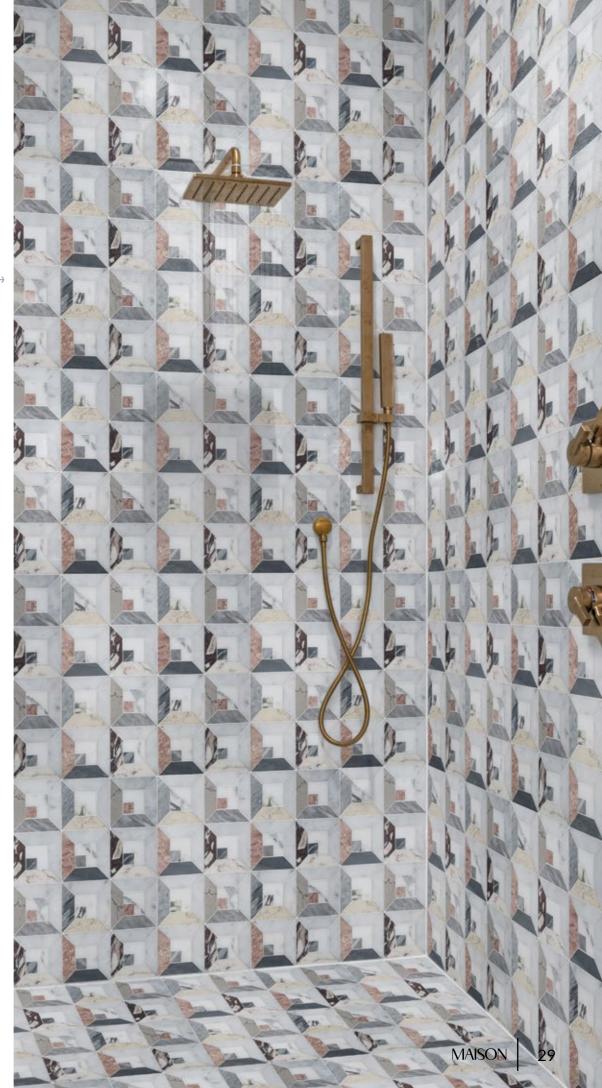

# JORAH

Unit: 10" x 10" Unit Yield: 0.69 sqft

Stone: Calacatta H Gioia Bianco L Calacatta Azure H Rose Cream L Temple Gris L Antique Blanc H Bardiglio L DaVinci H Gris Azure L Calacatta Rosa L

# **SOLD BLOCK**

Jorah is a wild take on the traditional tumbling block mosaic. Turned on its head with striking marbles.

#### DESIGN DOMAIN —

Uniek is here to challenge the design status quo. This is a collection that makes bold moves & what better way to put the patterns to the test than floor to wall installation. Make a definitive statement.