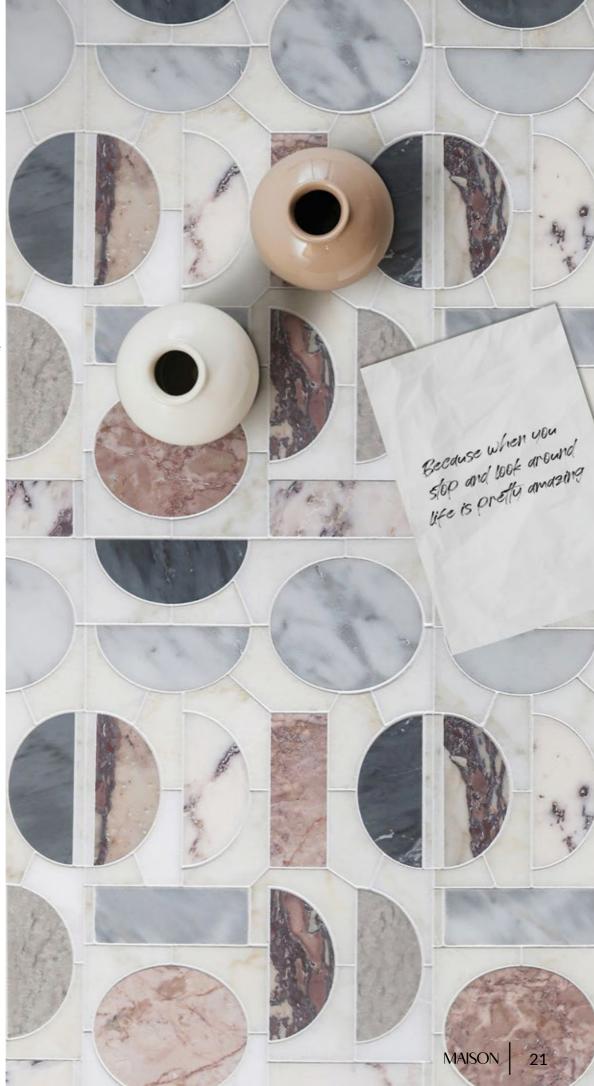

# ISABEL

Unit: 15" x 9" Unit Yield: 0.94 sqft

Stone: Calacatta Luna L Rose Cream L Calacatta Azure H Gris Azure L Temple Gris L DaVinci H Gioia Bianco L Calacatta Rosa L

## ARTIFACTS

The pattern Isabel is a collective of curves and lines that tell a tale or two.

The tile world often looks to the past to reinvent the future. With the Uniek marble collection you will find ancient marbles hewn to fit the molds of modern living.