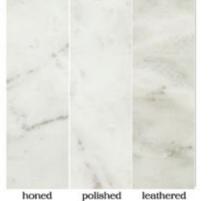

# STONE SYSTEM

Hand-sourced, Premium stone

Material: Marble Travertine Basalt Limestone Quartz

Our hand-sourced, premium stones provide endless possibilities for a natural look, enhanced by subtle variations in color, shading, veining, and fossils. Spanning the most sought after formats, Maison's Field & Mosaic collections are the place to find your project's base. Request any of our Palette Stone Materials in this range of formats. Don't forget our three proprietary finishes: Honed, Polished & Leathered. This is stone field & mosaics done right.

## MOSAICS

FINISH: honed, polished, tumbled or

leathered

UNIT: 11-1/2" x 12-1/4"

1" hexagon

FINISH: honed, polished, tumbled or

leathered

UNIT: 11-1/4" x 11-1/2"

2" hexagon FINISH: honed, polished, tumbled or leathered UNIT: 11-3/4" x 12"

4" hexagon FINISH: honed, polished, tumbled or leathered UNIT: 10" x 11-1/4"

Chevron FINISH: honed, polished, tumbled or leathered UNIT: 12-3/8" x 12-3/8" UNIT YIELD: 1.06 sqft

Chevron Stripe FINISH: honed, polished, tumbled or leathered UNIT: 9" x 12" UNIT YIELD: 0.75 sqft

Lineal FINISH: honed, polished, tumbled or leathered UNIT: 12" x 15-1/4" UNIT YIELD: 1.27 sqft

Mini Bars FINISH: honed, polished, tumbled or leathered UNIT: 11-3/4" x 13-1/8 " UNIT YIELD: 1.07 sqft