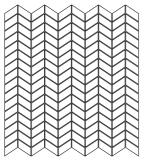

2" hexagon FINISH: honed, polished, tumbled or leathered UNIT: 11-3/4" x 12"

4" hexagon FINISH: honed, polished, tumbled or leathered UNIT: 10" x 11-1/4"

Chevron FINISH: honed, polished, tumbled or leathered UNIT: 12-3/8" x 12-3/8" UNIT YIELD: 1.06 sqft

Chevron Stripe FINISH: honed, polished, tumbled or leathered UNIT: 9" x 12" UNIT YIELD: 0.75 sqft

Lineal FINISH: honed, polished, tumbled or leathered UNIT: 12" x 15-1/4" UNIT YIELD: 1.27 sqft

Mini Bars FINISH: honed, polished, tumbled or leathered UNIT: 11-3/4" x 13-1/8 " UNIT YIELD: 1.07 sqft