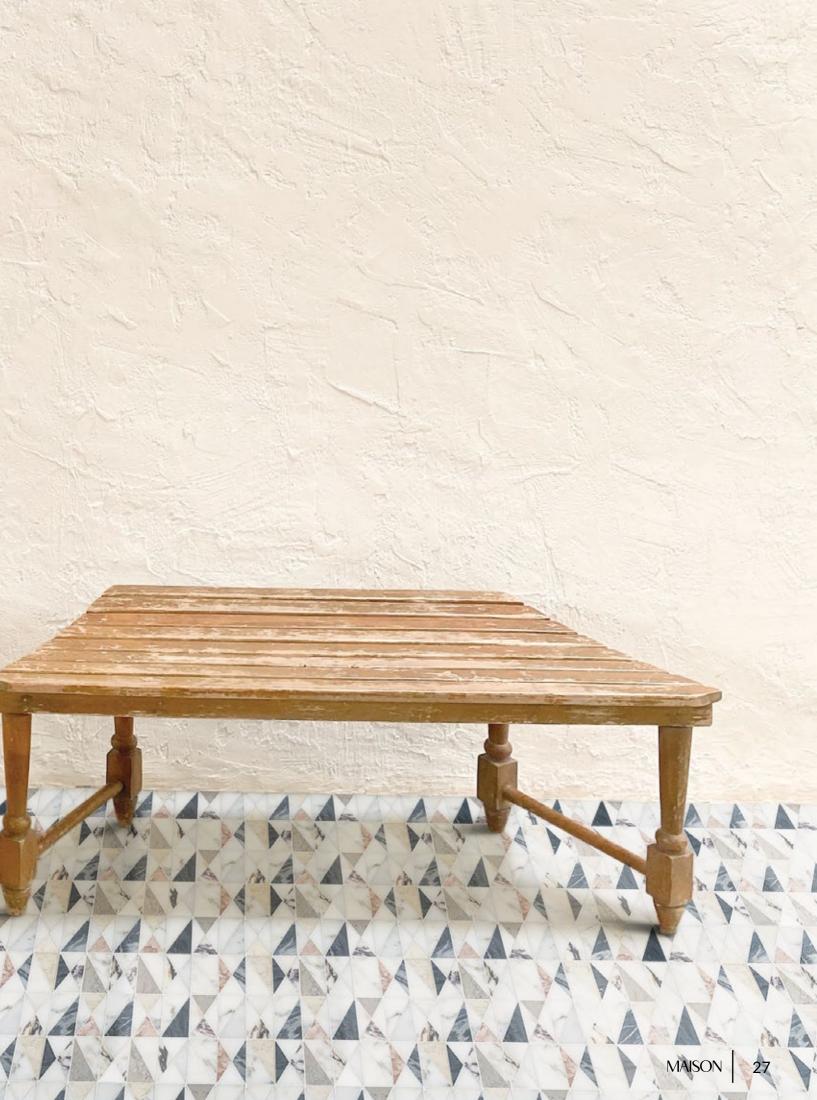

# IVY

Unit: 10" x 12" Unit Yield: 0.83 sqft

Stone: Calacatta H Calacatta Azure H Gioia Bianco L Calacatta Luna L DaVinci H Antique Blanc H Rose Cream L Temple Gris L Gris Azure L Calacatta Rosa L

## SELF-EXPRESSION

Your Uniek take on the world doesn't have to end with talk. Take your self-expression to your tile as well.

#### $\mathsf{DETAIL}\,\mathsf{WORK}\,\longrightarrow\,$

The crisp lines and simple forms of this bathe allow for the lvy pattern to truly sprawl and shine. A simple concept of tumbling triangles emboldened by exotic marbles spanning from pinks, blues to burgundy.