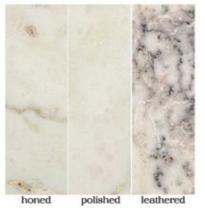

# STONE SYSTEM

Hand-sourced, Premium stone

Material: Marble Travertine Basalt Limestone Quartz

Our hand-sourced, premium stones provide endless possibilities for a natural look, enhanced by subtle variations in color, shading, veining, and fossils. Spanning the most sought after formats, Maison's Field & Mosaic collections are the place to find your project's base. Request any of our Palette Stone Materials in this range of formats. Don't forget our three proprietary finishes: Honed, Polished & Leathered. This is stone field & mosaics done right.

## MOSAICS

FINISH: honed, polished, tumbled or

leathered

UNIT: 11-1/2" x 12-1/4"

1" hexagon

FINISH: honed, polished, tumbled or

leathered

UNIT: 11-1/4" x 11-1/2"

2" hexagon FINISH: honed, polished, tumbled or leathered UNIT: 11-3/4" x 12"

4" hexagon FINISH: honed, polished, tumbled or leathered UNIT: 10" x 11-1/4"

Chevron FINISH: honed, polished, tumbled or leathered UNIT: 12-3/8" x 12-3/8" UNIT YIELD: 1.06 sqft

Chevron Stripe FINISH: honed, polished, tumbled or leathered UNIT: 9" x 12" UNIT YIELD: 0.75 sqft

Lineal FINISH: honed, polished, tumbled or leathered UNIT: 12" x 15-1/4" UNIT YIELD: 1.27 sqft

Mini Bars FINISH: honed, polished, tumbled or leathered UNIT: 11-3/4" x 13-1/8 " UNIT YIELD: 1.07 sqft