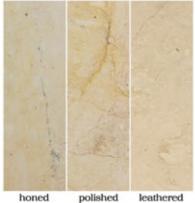

# STONE SYSTEM

Hand-sourced, Premium stone

Material: Marble Travertine Basalt Limestone Quartz

Our hand-sourced, premium stones provide endless possibilities for a natural look, enhanced by subtle variations in color, shading, veining, and fossils. Spanning the most sought after formats, Maison's Field & Mosaic collections are the place to find your project's base. Request any of our Palette Stone Materials in this range of formats. Don't forget our three proprietary finishes: Honed, Polished & Leathered. This is stone field & mosaics done right.

## MOSAICS

FINISH: honed, polished, tumbled or

leathered

UNIT: 11-1/2" x 12-1/4"

1" hexagon

FINISH: honed, polished, tumbled or

leathered

UNIT: 11-1/4" x 11-1/2"

2" hexagon FINISH: honed, polished, tumbled or leathered UNIT: 11-3/4" x 12"

4" hexagon FINISH: honed, polished, tumbled or leathered UNIT: 10" x 11-1/4"

Chevron FINISH: honed, polished, tumbled or leathered UNIT: 12-3/8" x 12-3/8" UNIT YIELD: 1.06 sqft

Chevron Stripe FINISH: honed, polished, tumbled or leathered UNIT: 9" x 12" UNIT YIELD: 0.75 sqft

Lineal FINISH: honed, polished, tumbled or leathered UNIT: 12" x 15-1/4" UNIT YIELD: 1.27 sqft

Mini Bars FINISH: honed, polished, tumbled or leathered UNIT: 11-3/4" x 13-1/8 " UNIT YIELD: 1.07 sqft