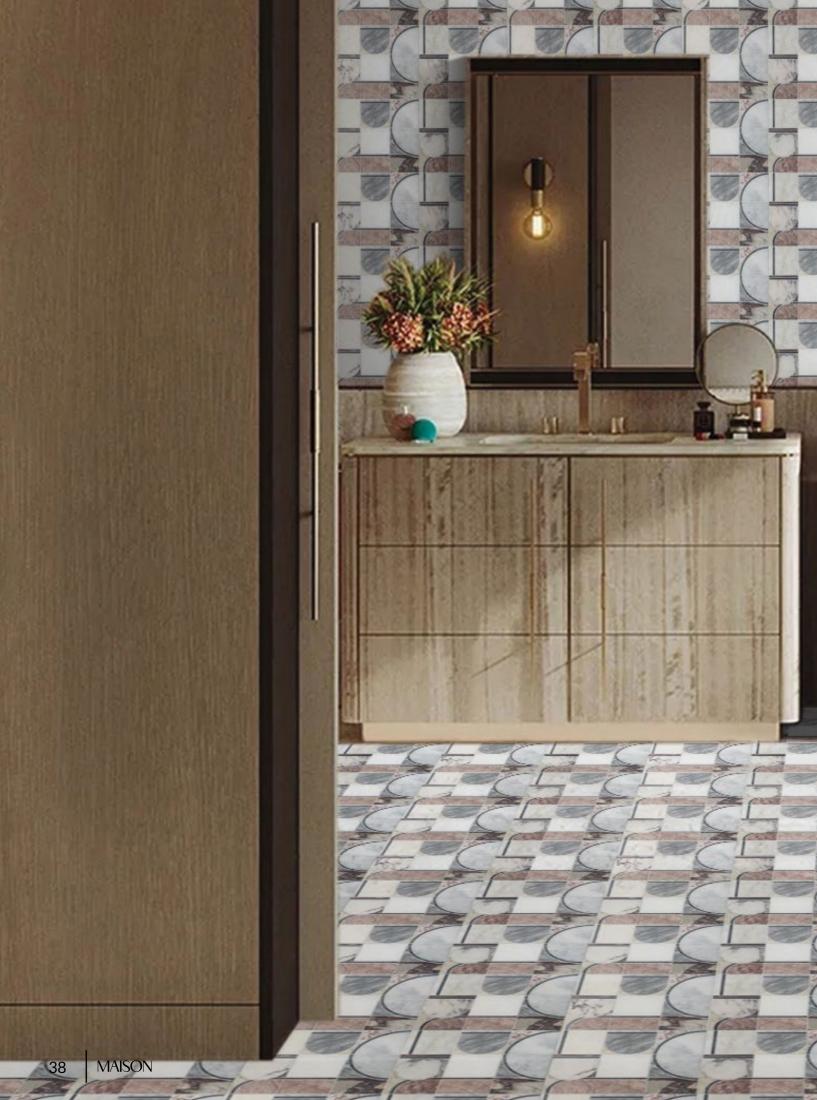

# MAYVA

Unit: 14 7/8" x 12 3/8" Unit Yield: 1.28 sqft

Stone: Calacatta H Calacatta Luna L Gris Azure L Calacatta Rosa L Rose Cream L Bardiglio L Gioia Bianco L DaVinci H Antique Blanc H

# GLOBAL NETWORK

Global Style update with the contemporary forms of Mayva.

#### HOUSE PROUD $\longrightarrow$

HOUSE PROOD → Flooring is a major consideration for your most beloved spaces in your home. The right material can set the vibe. Mayva from Uniek is a lively looping & lined mosaic. A pattern as fascinating as the exotic marbles its made from.