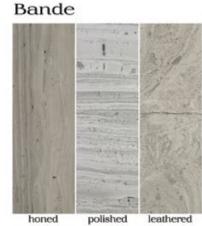

# STONE SYSTEM

Hand-sourced, Premium stone

Material: Marble Travertine Basalt Limestone Quartz

Our hand-sourced, premium stones provide endless possibilities for a natural look, enhanced by subtle variations in color, shading, veining, and fossils. Spanning the most sought after formats, Maison's Field & Mosaic collections are the place to find your project's base. Request any of our Palette Stone Materials in this range of formats. Don't forget our three proprietary finishes: Honed, Polished & Leathered. This is stone field & mosaics done right.

## MOSAICS

FINISH: honed, polished, tumbled or

leathered

UNIT: 11-1/2" x 12-1/4"

1" hexagon

FINISH: honed, polished, tumbled or

leathered

UNIT: 11-1/4" x 11-1/2"

2" hexagon FINISH: honed, polished, tumbled or leathered UNIT: 11-3/4" x 12"

4" hexagon FINISH: honed, polished, tumbled or leathered UNIT: 10" x 11-1/4"

Chevron FINISH: honed, polished, tumbled or leathered UNIT: 12-3/8" x 12-3/8" UNIT YIELD: 1.06 sqft

Chevron Stripe FINISH: honed, polished, tumbled or leathered UNIT: 9" x 12" UNIT YIELD: 0.75 sqft

Lineal FINISH: honed, polished, tumbled or leathered UNIT: 12" x 15-1/4" UNIT YIELD: 1.27 sqft

Mini Bars FINISH: honed, polished, tumbled or leathered UNIT: 11-3/4" x 13-1/8 " UNIT YIELD: 1.07 sqft