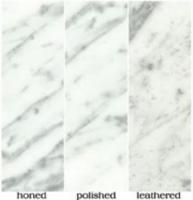

# STONE SYSTEM

Hand-sourced, Premium stone

Material: Marble Travertine Basalt Limestone Quartz

Our hand-sourced, premium stones provide endless possibilities for a natural look, enhanced by subtle variations in color, shading, veining, and fossils. Spanning the most sought after formats, Maison's Field & Mosaic collections are the place to find your project's base. Request any of our Palette Stone Materials in this range of formats. Don't forget our three proprietary finishes: Honed, Polished & Leathered. This is stone field & mosaics done right.

## MOSAICS

FINISH: honed, polished, tumbled or

leathered

UNIT: 11-1/2" x 12-1/4"

1" hexagon

FINISH: honed, polished, tumbled or

leathered

UNIT: 11-1/4" x 11-1/2"

2" hexagon FINISH: honed, polished, tumbled or leathered UNIT: 11-3/4" x 12"

4" hexagon FINISH: honed, polished, tumbled or leathered UNIT: 10" x 11-1/4"

Chevron FINISH: honed, polished, tumbled or leathered UNIT: 12-3/8" x 12-3/8" UNIT YIELD: 1.06 sqft

Chevron Stripe FINISH: honed, polished, tumbled or leathered UNIT: 9" x 12" UNIT YIELD: 0.75 sqft

Lineal FINISH: honed, polished, tumbled or leathered UNIT: 12" x 15-1/4" UNIT YIELD: 1.27 sqft

Mini Bars FINISH: honed, polished, tumbled or leathered UNIT: 11-3/4" x 13-1/8 " UNIT YIELD: 1.07 sqft