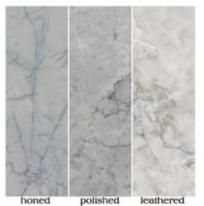

# STONE SYSTEM

Hand-sourced, Premium stone

Material: Marble Travertine Basalt Limestone Quartz

Our hand-sourced, premium stones provide endless possibilities for a natural look, enhanced by subtle variations in color, shading, veining, and fossils. Spanning the most sought after formats, Maison's Field & Mosaic collections are the place to find your project's base. Request any of our Palette Stone Materials in this range of formats. Don't forget our three proprietary finishes: Honed, Polished & Leathered. This is stone field & mosaics done right.

## MOSAICS

FINISH: honed, polished, tumbled or

leathered

UNIT: 11-1/2" x 12-1/4"

1" hexagon

FINISH: honed, polished, tumbled or

leathered

UNIT: 11-1/4" x 11-1/2"

2" hexagon FINISH: honed, polished, tumbled or leathered UNIT: 11-3/4" x 12"

4" hexagon FINISH: honed, polished, tumbled or leathered UNIT: 10" x 11-1/4"

Chevron FINISH: honed, polished, tumbled or leathered UNIT: 12-3/8" x 12-3/8" UNIT YIELD: 1.06 sqft

Chevron Stripe FINISH: honed, polished, tumbled or leathered UNIT: 9" x 12" UNIT YIELD: 0.75 sqft

Lineal FINISH: honed, polished, tumbled or leathered UNIT: 12" x 15-1/4" UNIT YIELD: 1.27 sqft

Mini Bars FINISH: honed, polished, tumbled or leathered UNIT: 11-3/4" x 13-1/8 " UNIT YIELD: 1.07 sqft