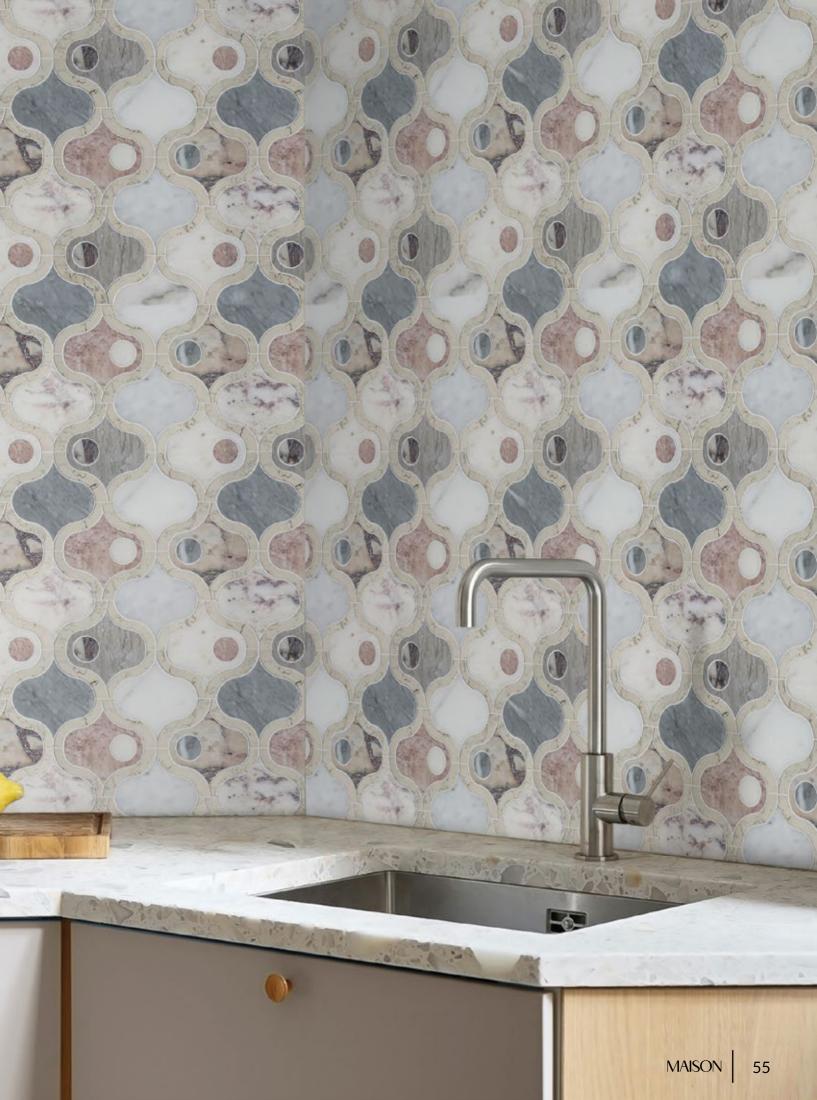

# TAYLOR

Unit: 12 1/4" x 11 13/16" Unit Yield: 1.00 sqft

Stone: Antique Blanc H Calacatta Luna L Calacatta Rosa L Temple Gris L Bardiglio L DaVinci H Calacatta H Rose Cream L Gioia Bianco L

# 

The chic marbles used in Taylor provides a clever statement on tone.

#### CURATED CLASS

The sculptural forms found in both furniture and earthenware call for a complimenting tile. Taylor trims out this composition with its meandering curves and playful dots.