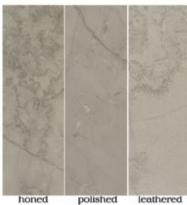

# STONE SYSTEM

Hand-sourced, Premium stone

Material: Marble Travertine Basalt Limestone Quartz

Our hand-sourced, premium stones provide endless possibilities for a natural look, enhanced by subtle variations in color, shading, veining, and fossils. Spanning the most sought after formats, Maison's Field & Mosaic collections are the place to find your project's base. Request any of our Palette Stone Materials in this range of formats. Don't forget our three proprietary finishes: Honed, Polished & Leathered. This is stone field & mosaics done right.

## MOSAICS

FINISH: honed, polished, tumbled or

leathered

UNIT: 11-1/2" x 12-1/4"

1" hexagon

FINISH: honed, polished, tumbled or

leathered

UNIT: 11-1/4" x 11-1/2"

2" hexagon FINISH: honed, polished, tumbled or leathered UNIT: 11-3/4" x 12"

4" hexagon FINISH: honed, polished, tumbled or leathered UNIT: 10" x 11-1/4"

Chevron FINISH: honed, polished, tumbled or leathered UNIT: 12-3/8" x 12-3/8" UNIT YIELD: 1.06 sqft

Chevron Stripe FINISH: honed, polished, tumbled or leathered UNIT: 9" x 12" UNIT YIELD: 0.75 sqft

Lineal FINISH: honed, polished, tumbled or leathered UNIT: 12" x 15-1/4" UNIT YIELD: 1.27 sqft

Mini Bars FINISH: honed, polished, tumbled or leathered UNIT: 11-3/4" x 13-1/8 " UNIT YIELD: 1.07 sqft