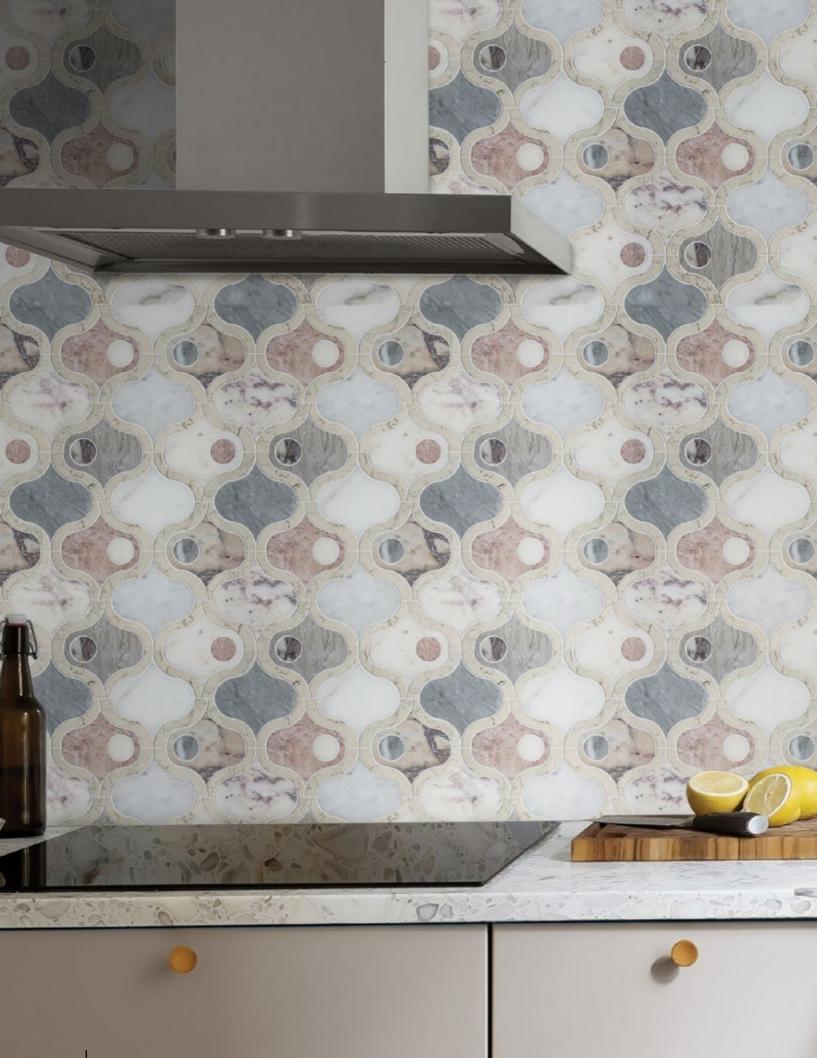

# TAYLOR

Unit: 12 1/4" x 11 13/16" Unit Yield: 1.00 sqft

Stone: Antique Blanc H Calacatta Luna L Calacatta Rosa L Temple Gris L Bardiglio L DaVinci H Calacatta H Rose Cream L Gioia Bianco L

# 

The chic marbles used in Taylor provides a clever statement on tone.

#### CURATED CLASS

The sculptural forms found in both furniture and earthenware call for a complimenting tile. Taylor trims out this composition with its meandering curves and playful dots.