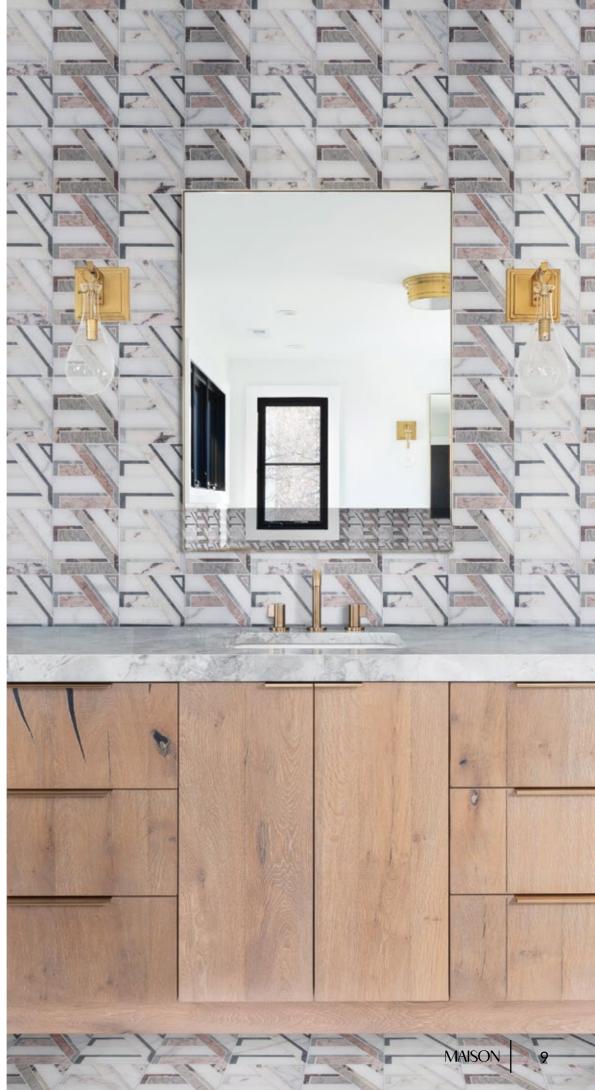

# AVERY

Unit: 11 3/16" x 11 3/16" Unit Yield: 0.87 sqft

Stone: Calacatta H Calacatta Rosa L Temple Gris L Gioia Bianco L DaVinci H Gris Azure L Calacatta Luna L Rose Cream L Bardiglio L

## A-MAZE

The labyrinthine lines of Avery are ready to add design depth to any vignette.

#### $\mathsf{CHARISMATIC} \longrightarrow$

It takes more than fancy fenestration to brighten up a bath. Avery delivers folding forms made from fresh marbles that fascinate.