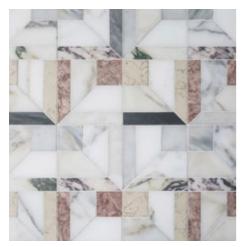

# REED

Unit: 10" x 10" Unit Yield: 0.69 sqft

Stone: Calacatta H Calacatta Luna L Gioia Bianco L DaVinci H Calacatta Rosa L Calacatta Azure H RoseCream L Temple Gris L Gris Azure L

#### DYNAMIC CUBIC

Consider Reed a step in the right direction when you are looking for a pattern that is well squared.