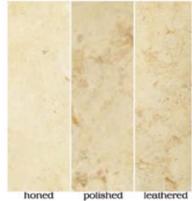

# STONE SYSTEM

Hand-sourced, Premium stone

Material: Marble Travertine Basalt Limestone Quartz

Our hand-sourced, premium stones provide endless possibilities for a natural look, enhanced by subtle variations in color, shading, veining, and fossils. Spanning the most sought after formats, Maison's Field & Mosaic collections are the place to find your project's base. Request any of our Palette Stone Materials in this range of formats. Don't forget our three proprietary finishes: Honed, Polished & Leathered. This is stone field & mosaics done right.

## MOSAICS

FINISH: honed, polished, tumbled or

leathered

UNIT: 11-1/2" x 12-1/4"

1" hexagon

FINISH: honed, polished, tumbled or

leathered

UNIT: 11-1/4" x 11-1/2"

2" hexagon FINISH: honed, polished, tumbled or leathered UNIT: 11-3/4" x 12"

4" hexagon FINISH: honed, polished, tumbled or leathered UNIT: 10" x 11-1/4"

Chevron FINISH: honed, polished, tumbled or leathered UNIT: 12-3/8" x 12-3/8" UNIT YIELD: 1.06 sqft

Chevron Stripe FINISH: honed, polished, tumbled or leathered UNIT: 9" x 12" UNIT YIELD: 0.75 sqft

Lineal FINISH: honed, polished, tumbled or leathered UNIT: 12" x 15-1/4" UNIT YIELD: 1.27 sqft

Mini Bars FINISH: honed, polished, tumbled or leathered UNIT: 11-3/4" x 13-1/8 " UNIT YIELD: 1.07 sqft