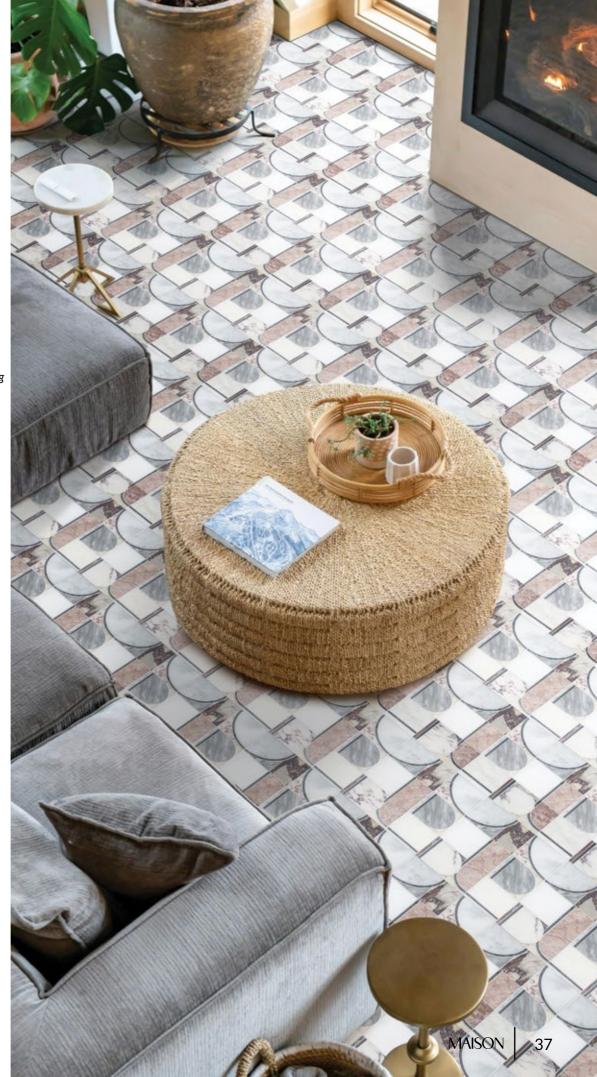

# MAYVA

Unit: 14 7/8" x 12 3/8" Unit Yield: 1.28 sqft

Stone: Calacatta H Calacatta Luna L Gris Azure L Calacatta Rosa L Rose Cream L Bardiglio L Gioia Bianco L DaVinci H Antique Blanc H

# GLOBAL NETWORK

Global Style update with the contemporary forms of Mayva.

#### HOUSE PROUD $\longrightarrow$

HOUSE PROOD → Flooring is a major consideration for your most beloved spaces in your home. The right material can set the vibe. Mayva from Uniek is a lively looping & lined mosaic. A pattern as fascinating as the exotic marbles its made from.