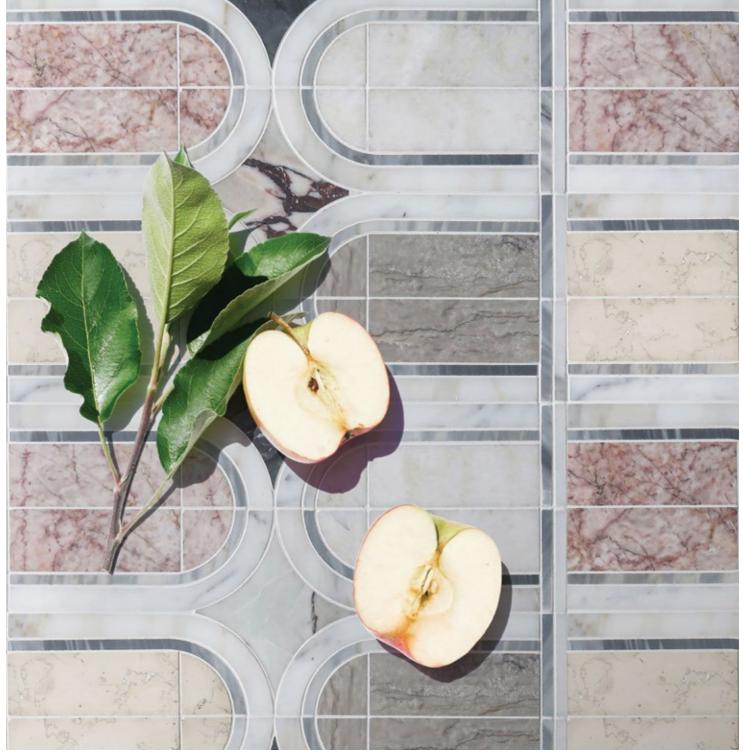

# MARIS SA

Unit: 15 3/4" x 11 7/8" Unit Yield: 1.30 sqft

Stone: Calacatta H Calacatta Azure H Rose Cream L Calacatta Luna L Gris Azure L DaVinci H Antique Blanc H Temple Gris L

## **RICH CONTEXT**

The time for curved lines is now. Marissa is the pattern for elongated loops of rich hues.

### SO CURRENT $\longrightarrow$

The statement you want to make make can be easily expressed with the right tile. Marissa from the Uniek collection is a pattern set apart due to its playful combination of curves and lines.