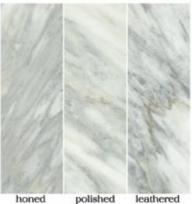

# STONE SYSTEM

Hand-sourced, Premium stone

Material: Marble Travertine Basalt Limestone Quartz

Our hand-sourced, premium stones provide endless possibilities for a natural look, enhanced by subtle variations in color, shading, veining, and fossils. Spanning the most sought after formats, Maison's Field & Mosaic collections are the place to find your project's base. Request any of our Palette Stone Materials in this range of formats. Don't forget our three proprietary finishes: Honed, Polished & Leathered. This is stone field & mosaics done right.

## MOSAICS

FINISH: honed, polished, tumbled or

leathered

UNIT: 11-1/2" x 12-1/4"

1" hexagon

FINISH: honed, polished, tumbled or

leathered

UNIT: 11-1/4" x 11-1/2"

2" hexagon FINISH: honed, polished, tumbled or leathered UNIT: 11-3/4" x 12"

4" hexagon FINISH: honed, polished, tumbled or leathered UNIT: 10" x 11-1/4"

Chevron FINISH: honed, polished, tumbled or leathered UNIT: 12-3/8" x 12-3/8" UNIT YIELD: 1.06 sqft

Chevron Stripe FINISH: honed, polished, tumbled or leathered UNIT: 9" x 12" UNIT YIELD: 0.75 sqft

Lineal FINISH: honed, polished, tumbled or leathered UNIT: 12" x 15-1/4" UNIT YIELD: 1.27 sqft

Mini Bars FINISH: honed, polished, tumbled or leathered UNIT: 11-3/4" x 13-1/8 " UNIT YIELD: 1.07 sqft