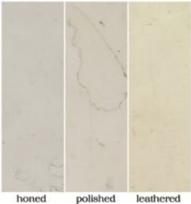

# STONE SYSTEM

Hand-sourced, Premium stone

Material: Marble Travertine Basalt Limestone Quartz

Our hand-sourced, premium stones provide endless possibilities for a natural look, enhanced by subtle variations in color, shading, veining, and fossils. Spanning the most sought after formats, Maison's Field & Mosaic collections are the place to find your project's base. Request any of our Palette Stone Materials in this range of formats. Don't forget our three proprietary finishes: Honed, Polished & Leathered. This is stone field & mosaics done right.

## MOSAICS

FINISH: honed, polished, tumbled or

leathered

UNIT: 11-1/2" x 12-1/4"

1" hexagon

FINISH: honed, polished, tumbled or

leathered

UNIT: 11-1/4" x 11-1/2"

2" hexagon FINISH: honed, polished, tumbled or leathered UNIT: 11-3/4" x 12"

4" hexagon FINISH: honed, polished, tumbled or leathered UNIT: 10" x 11-1/4"

Chevron FINISH: honed, polished, tumbled or leathered UNIT: 12-3/8" x 12-3/8" UNIT YIELD: 1.06 sqft

Chevron Stripe FINISH: honed, polished, tumbled or leathered UNIT: 9" x 12" UNIT YIELD: 0.75 sqft

Lineal FINISH: honed, polished, tumbled or leathered UNIT: 12" x 15-1/4" UNIT YIELD: 1.27 sqft

Mini Bars FINISH: honed, polished, tumbled or leathered UNIT: 11-3/4" x 13-1/8 " UNIT YIELD: 1.07 sqft