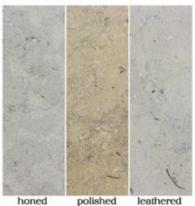

# STONE SYSTEM

Hand-sourced, Premium stone

Material: Marble Travertine Basalt Limestone Quartz

Our hand-sourced, premium stones provide endless possibilities for a natural look, enhanced by subtle variations in color, shading, veining, and fossils. Spanning the most sought after formats, Maison's Field & Mosaic collections are the place to find your project's base. Request any of our Palette Stone Materials in this range of formats. Don't forget our three proprietary finishes: Honed, Polished & Leathered. This is stone field & mosaics done right.

## MOSAICS

FINISH: honed, polished, tumbled or

leathered

UNIT: 11-1/2" x 12-1/4"

1" hexagon

FINISH: honed, polished, tumbled or

leathered

UNIT: 11-1/4" x 11-1/2"

2" hexagon FINISH: honed, polished, tumbled or leathered UNIT: 11-3/4" x 12"

4" hexagon FINISH: honed, polished, tumbled or leathered UNIT: 10" x 11-1/4"

Chevron FINISH: honed, polished, tumbled or leathered UNIT: 12-3/8" x 12-3/8" UNIT YIELD: 1.06 sqft

Chevron Stripe FINISH: honed, polished, tumbled or leathered UNIT: 9" x 12" UNIT YIELD: 0.75 sqft

Lineal FINISH: honed, polished, tumbled or leathered UNIT: 12" x 15-1/4" UNIT YIELD: 1.27 sqft

Mini Bars FINISH: honed, polished, tumbled or leathered UNIT: 11-3/4" x 13-1/8 " UNIT YIELD: 1.07 sqft