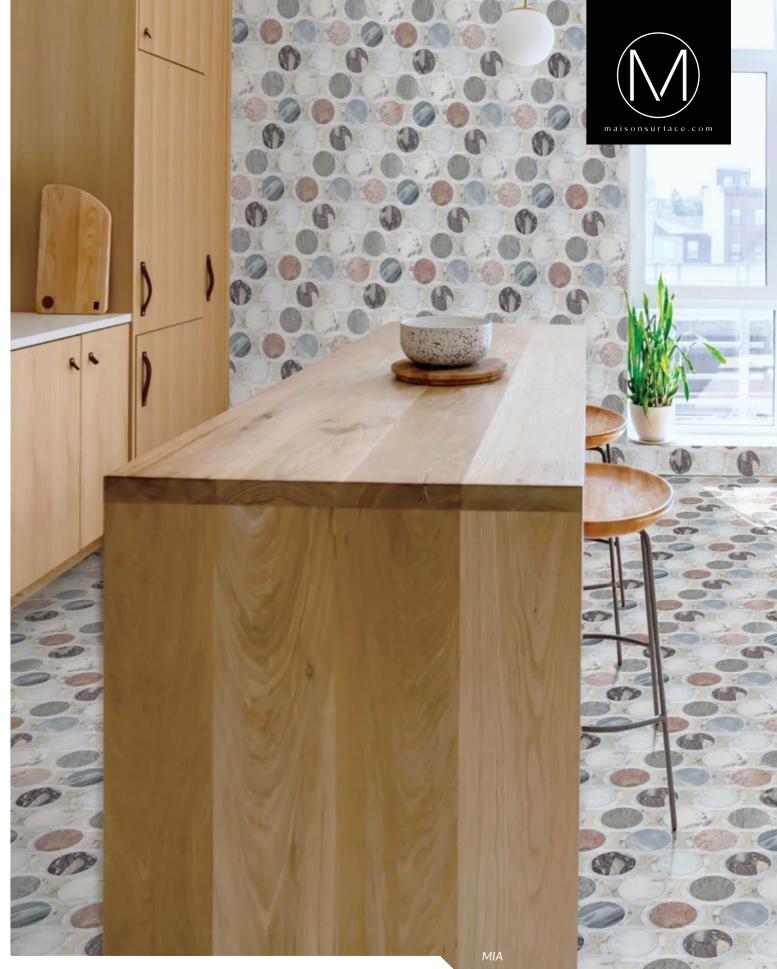

# MIA

Unit: 10 3/16" x 11 15/16" Unit Yield: 0.84 sqft

Color: Calacatta H Antique Blanc H Rose Cream L Temple Gris L Calacatta Azure H Calacatta Rosa L Gioia Bianco L DaVinci H

# SWEET SPOT

Mia is an exuberant mosaic made of a multitude of musical marbles.

#### SCENE SETTER $\longrightarrow$

This vignette offers a place to sit and reflect. Offering inspiration by way of style. Making sure every surface offers creativity. Mia is the pattern to circle when you need to spur a spirited adventure.