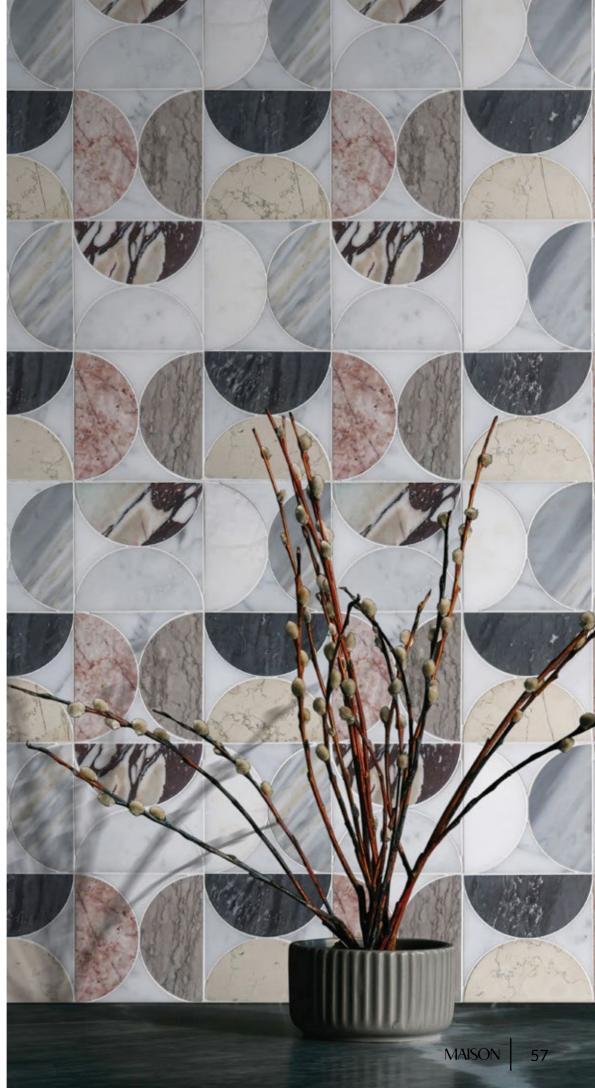

# WILLOW

Unit: 10" x 10" Unit Yield: 0.69 sqft

Stone: Calacatta H Gioia Bianco L DaVinci H Calacatta Luna L Calacatta Azure H Temple Gris L Rose Cream L Gris Azure L Antique Blanc H

## TURNING HEADS

The flip repeat of Willow will keep the eye guessing.

#### FUTURE ROCKS $\longrightarrow$

Some statements are made with a whisper. Some shout. The oh so chic, Willow can say a lot without saying a word. This is a pattern best pointed to fresh rooms ready to exclaim their style. With the bold reimagining of bohemian marbles in modern form.