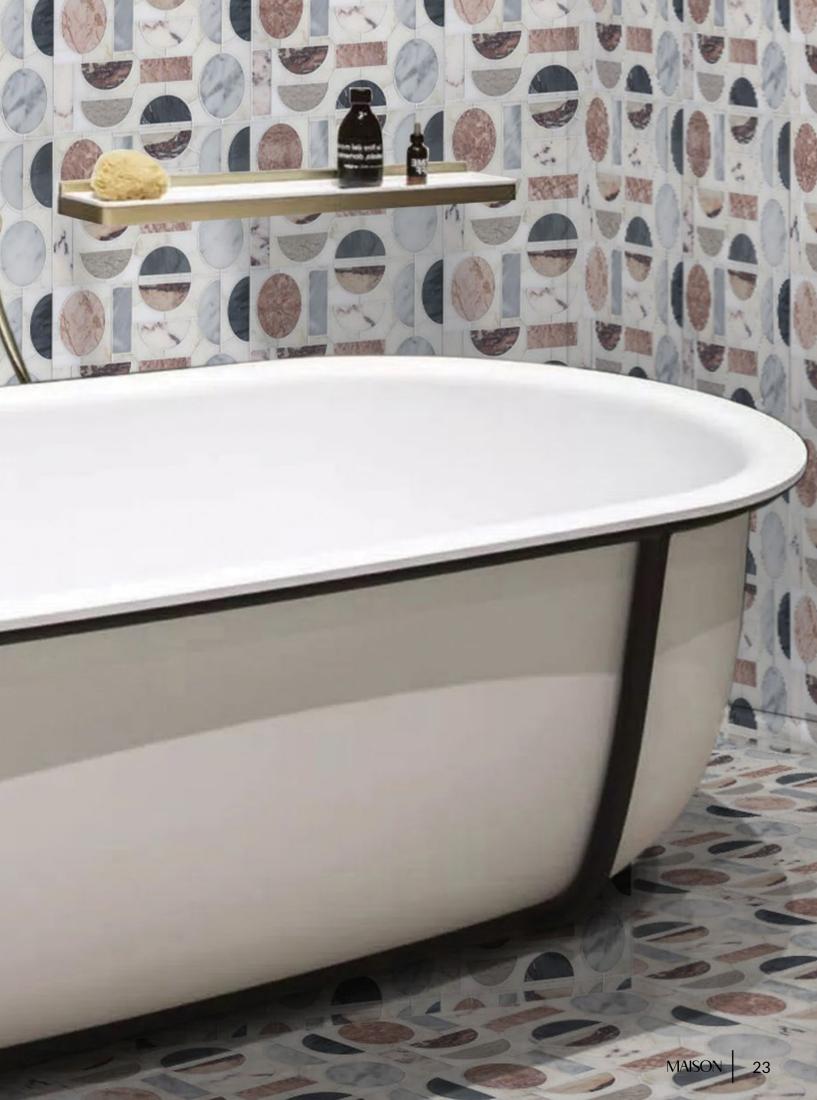

# ISABEL

Unit: 15" x 9" Unit Yield: 0.94 sqft

Stone: Calacatta Luna L Rose Cream L Calacatta Azure H Gris Azure L Temple Gris L DaVinci H Gioia Bianco L Calacatta Rosa L

## ARTIFACTS

The pattern Isabel is a collective of curves and lines that tell a tale or two.

The tile world often looks to the past to reinvent the future. With the Uniek marble collection you will find ancient marbles hewn to fit the molds of modern living.