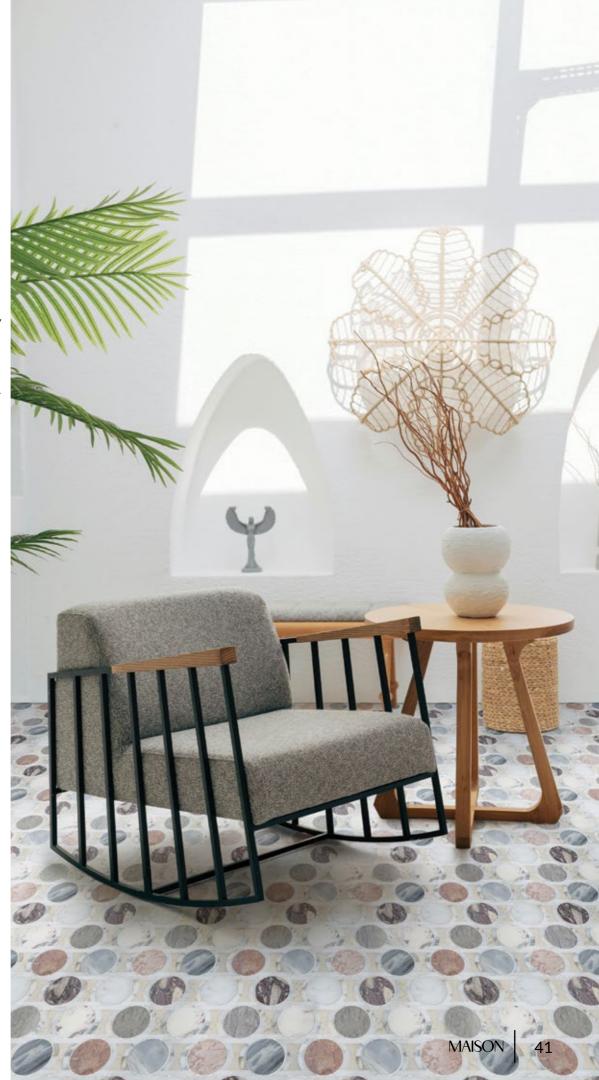

# MIA

Unit: 10 3/16" x 11 15/16" Unit Yield: 0.84 sqft

Color: Calacatta H Antique Blanc H Rose Cream L Temple Gris L Calacatta Azure H Calacatta Rosa L Gioia Bianco L DaVinci H

# SWEET SPOT

Mia is an exuberant mosaic made of a multitude of musical marbles.

#### SCENE SETTER $\longrightarrow$

This vignette offers a place to sit and reflect. Offering inspiration by way of style. Making sure every surface offers creativity. Mia is the pattern to circle when you need to spur a spirited adventure.