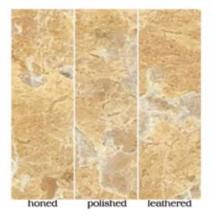

# STONE SYSTEM

Hand-sourced, Premium stone

Material: Marble Travertine Basalt Limestone Quartz

Our hand-sourced, premium stones provide endless possibilities for a natural look, enhanced by subtle variations in color, shading, veining, and fossils. Spanning the most sought after formats, Maison's Field & Mosaic collections are the place to find your project's base. Request any of our Palette Stone Materials in this range of formats. Don't forget our three proprietary finishes: Honed, Polished & Leathered. This is stone field & mosaics done right.

## MOSAICS

FINISH: honed, polished, tumbled or

leathered

UNIT: 11-1/2" x 12-1/4"

1" hexagon

FINISH: honed, polished, tumbled or

leathered

UNIT: 11-1/4" x 11-1/2"

2" hexagon FINISH: honed, polished, tumbled or leathered UNIT: 11-3/4" x 12"

4" hexagon FINISH: honed, polished, tumbled or leathered UNIT: 10" x 11-1/4"

Chevron FINISH: honed, polished, tumbled or leathered UNIT: 12-3/8" x 12-3/8" UNIT YIELD: 1.06 sqft

Chevron Stripe FINISH: honed, polished, tumbled or leathered UNIT: 9" x 12" UNIT YIELD: 0.75 sqft

Lineal FINISH: honed, polished, tumbled or leathered UNIT: 12" x 15-1/4" UNIT YIELD: 1.27 sqft

Mini Bars FINISH: honed, polished, tumbled or leathered UNIT: 11-3/4" x 13-1/8 " UNIT YIELD: 1.07 sqft