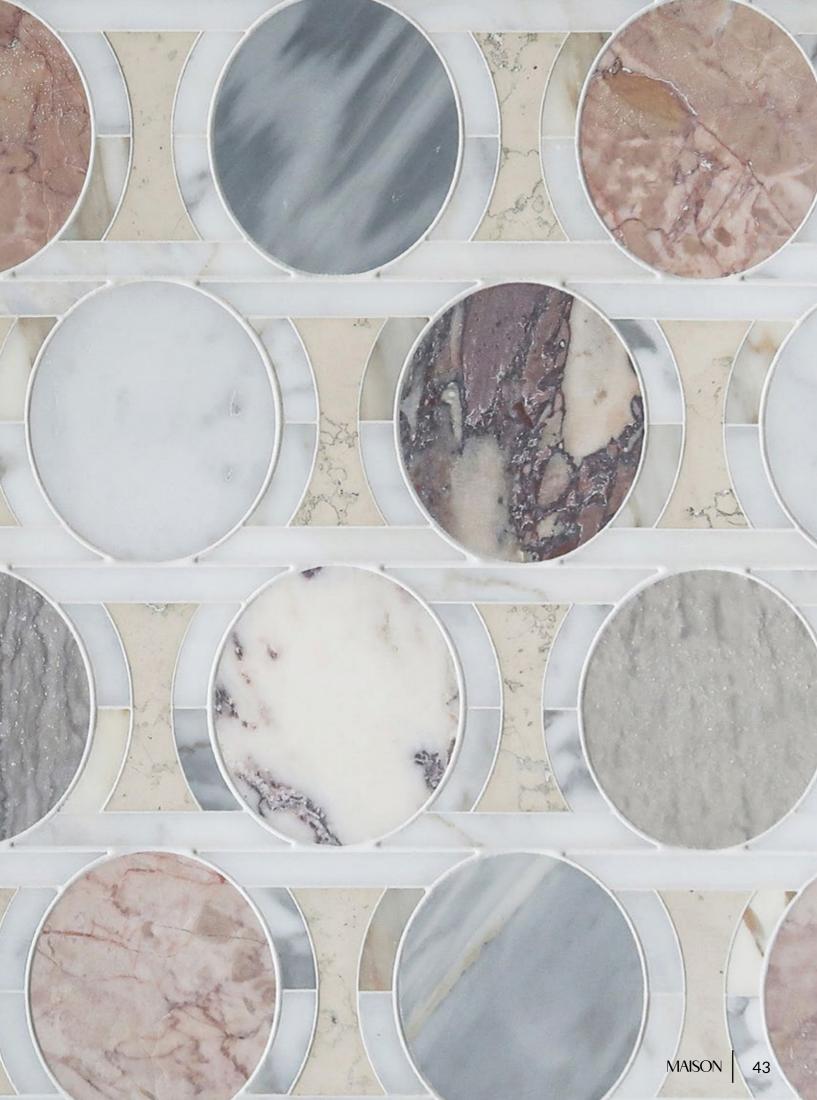

# MIA

Unit: 10 3/16" x 11 15/16" Unit Yield: 0.84 sqft

Color: Calacatta H Antique Blanc H Rose Cream L Temple Gris L Calacatta Azure H Calacatta Rosa L Gioia Bianco L DaVinci H

# SWEET SPOT

Mia is an exuberant mosaic made of a multitude of musical marbles.

#### SCENE SETTER $\longrightarrow$

This vignette offers a place to sit and reflect. Offering inspiration by way of style. Making sure every surface offers creativity. Mia is the pattern to circle when you need to spur a spirited adventure.