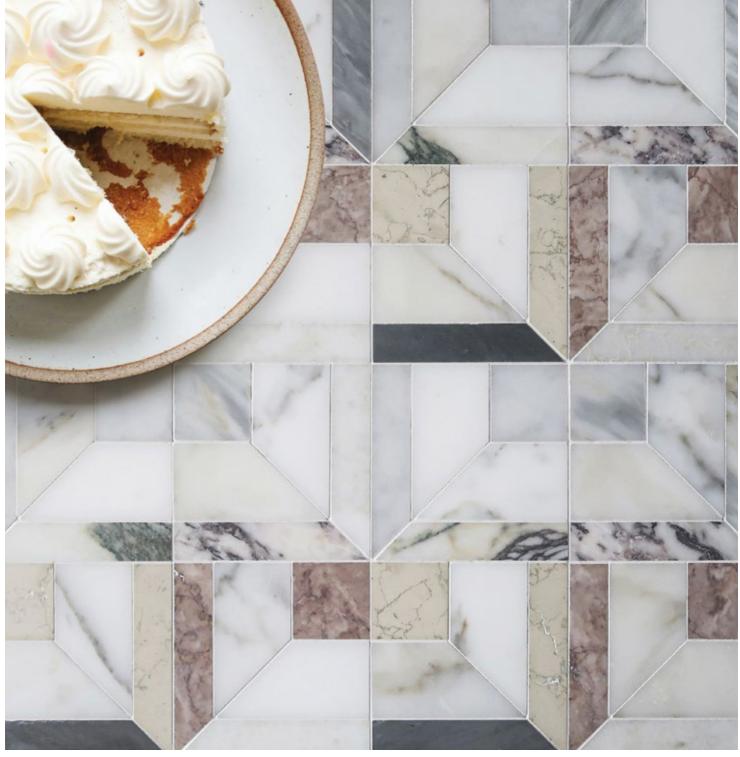

# MIA

Unit: 10 3/16" x 11 15/16" Unit Yield: 0.84 sqft

Color: Calacatta H Antique Blanc H Rose Cream L Temple Gris L Calacatta Azure H Calacatta Rosa L Gioia Bianco L DaVinci H

# SWEET SPOT

Mia is an exuberant mosaic made of a multitude of musical marbles.

#### SCENE SETTER $\longrightarrow$

This vignette offers a place to sit and reflect. Offering inspiration by way of style. Making sure every surface offers creativity. Mia is the pattern to circle when you need to spur a spirited adventure.