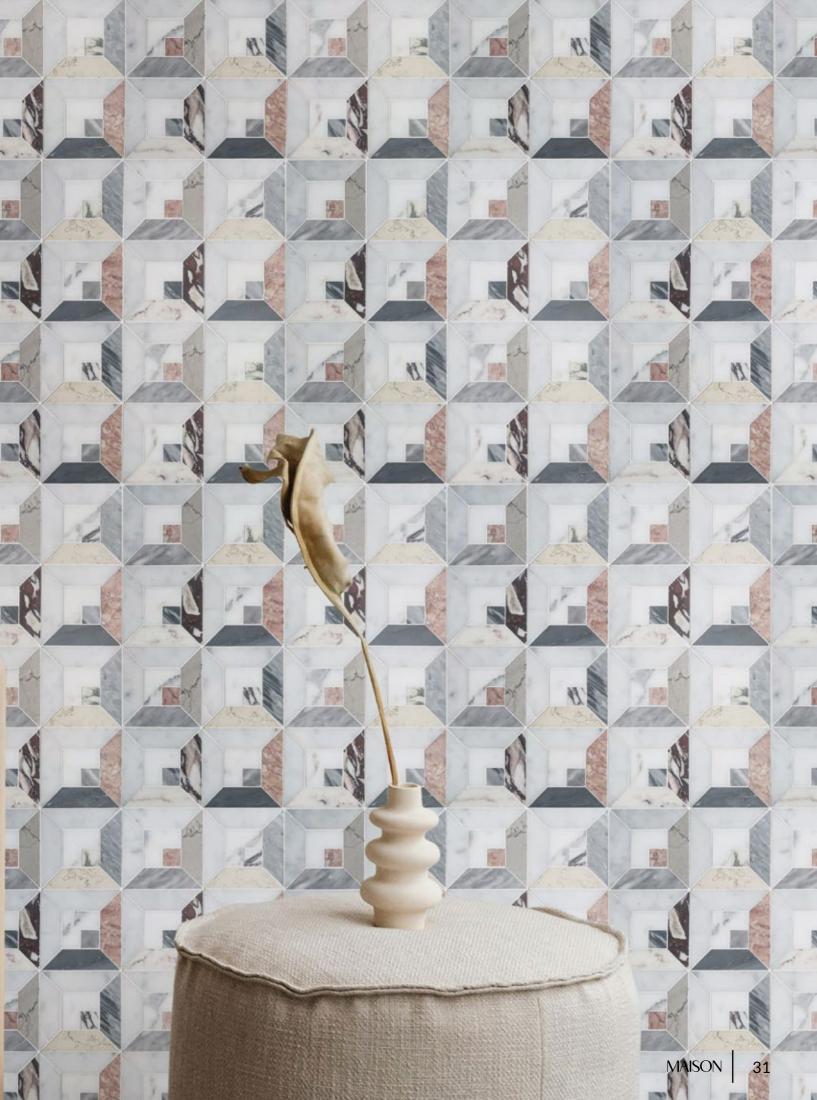

# JORAH

Unit: 10" x 10" Unit Yield: 0.69 sqft

Stone: Calacatta H Gioia Bianco L Calacatta Azure H Rose Cream L Temple Gris L Antique Blanc H Bardiglio L DaVinci H Gris Azure L Calacatta Rosa L

# **SOLD BLOCK**

Jorah is a wild take on the traditional tumbling block mosaic. Turned on its head with striking marbles.

#### DESIGN DOMAIN —

Uniek is here to challenge the design status quo. This is a collection that makes bold moves & what better way to put the patterns to the test than floor to wall installation. Make a definitive statement.