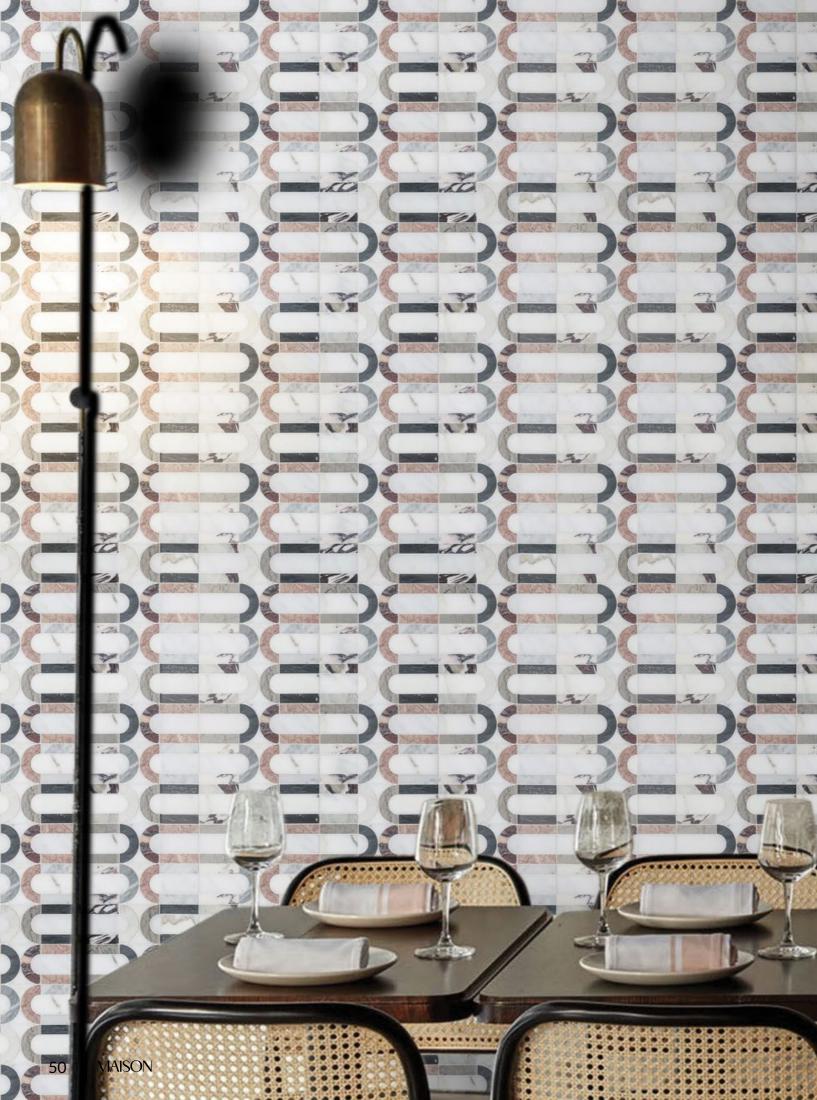

# TAMA

Unit: 12" x 11 15/16" Unit Yield: 0.99 sqft

Stone: Calacatta H DaVinci H Gris Azure L Temple Gris L Rose Cream L Bardiglio L Gioia Bianco L Calacatta Luna L Calacatta Rosa L

## WANDERLUST

Let your mind take a trip into the unknown with Tama.

#### $\mathsf{INEFFABLE}\,\mathsf{STYLE}\longrightarrow$

How do you approach design with a client that surpasses eclectic to downright Uniek? Present them with Tama. A pattern that builds a graphic base to accentuate with all manner of décor.