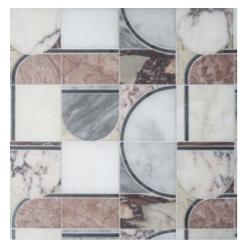

# MAYVA

Unit: 14 7/8" x 12 3/8" Unit Yield: 1.28 sqft

Stone: Calacatta H Calacatta Luna L Gris Azure L Calacatta Rosa L Rose Cream L Bardiglio L Gioia Bianco L DaVinci H Antique Blanc H

# GLOBAL NETWORK

Global Style update with the contemporary forms of Mayva.

#### HOUSE PROUD $\longrightarrow$

HOUSE PROOD → Flooring is a major consideration for your most beloved spaces in your home. The right material can set the vibe. Mayva from Uniek is a lively looping & lined mosaic. A pattern as fascinating as the exotic marbles its made from.