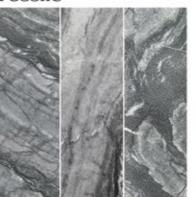

# STONE SYSTEM

Hand-sourced, Premium stone

Material: Marble Travertine Basalt Limestone Quartz

Our hand-sourced, premium stones provide endless possibilities for a natural look, enhanced by subtle variations in color, shading, veining, and fossils. Spanning the most sought after formats, Maison's Field & Mosaic collections are the place to find your project's base. Request any of our Palette Stone Materials in this range of formats. Don't forget our three proprietary finishes: Honed, Polished & Leathered. This is stone field & mosaics done right.