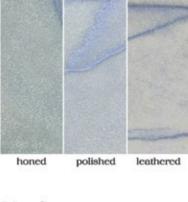

# STONE SYSTEM

Hand-sourced, Premium stone

Material: Marble Travertine Basalt Limestone Quartz

Our hand-sourced, premium stones provide endless possibilities for a natural look, enhanced by subtle variations in color, shading, veining, and fossils. Spanning the most sought after formats, Maison's Field & Mosaic collections are the place to find your project's base. Request any of our Palette Stone Materials in this range of formats. Don't forget our three proprietary finishes: Honed, Polished & Leathered. This is stone field & mosaics done right.

## MOSAICS

FINISH: honed, polished, tumbled or

leathered

UNIT: 11-1/2" x 12-1/4"

1" hexagon

FINISH: honed, polished, tumbled or

leathered

UNIT: 11-1/4" x 11-1/2"

2" hexagon FINISH: honed, polished, tumbled or leathered UNIT: 11-3/4" x 12"

4" hexagon FINISH: honed, polished, tumbled or leathered UNIT: 10" x 11-1/4"

Chevron FINISH: honed, polished, tumbled or leathered UNIT: 12-3/8" x 12-3/8" UNIT YIELD: 1.06 sqft

Chevron Stripe FINISH: honed, polished, tumbled or leathered UNIT: 9" x 12" UNIT YIELD: 0.75 sqft

Lineal FINISH: honed, polished, tumbled or leathered UNIT: 12" x 15-1/4" UNIT YIELD: 1.27 sqft

Mini Bars FINISH: honed, polished, tumbled or leathered UNIT: 11-3/4" x 13-1/8 " UNIT YIELD: 1.07 sqft