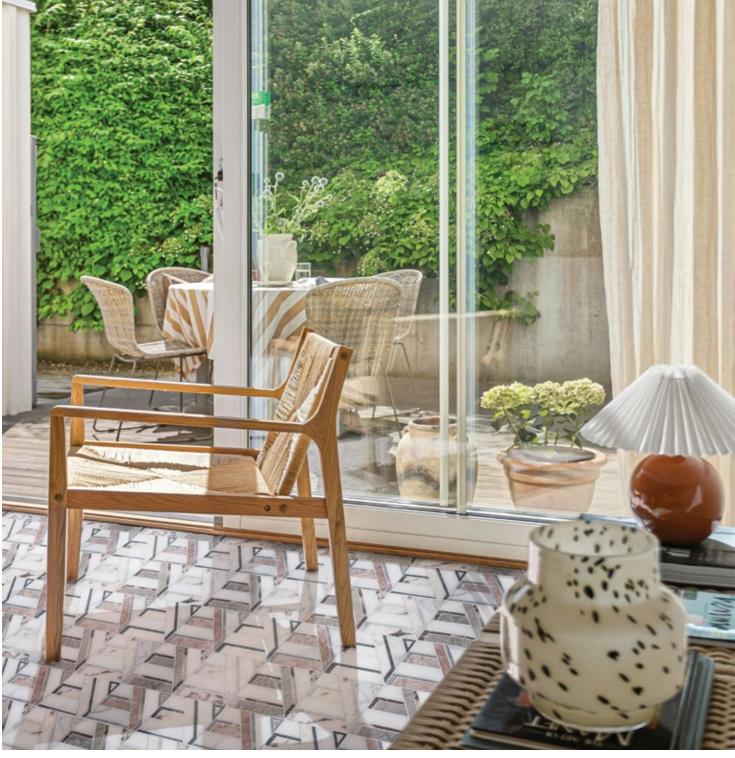

# TAMA

Unit: 12" x 11 15/16" Unit Yield: 0.99 sqft

Stone: Calacatta H DaVinci H Gris Azure L Temple Gris L Rose Cream L Bardiglio L Gioia Bianco L Calacatta Luna L Calacatta Rosa L

## WANDERLUST

Let your mind take a trip into the unknown with Tama.

#### $\mathsf{INEFFABLE}\,\mathsf{STYLE}\longrightarrow$

How do you approach design with a client that surpasses eclectic to downright Uniek? Present them with Tama. A pattern that builds a graphic base to accentuate with all manner of décor.