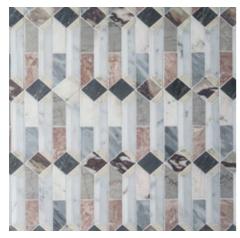

# BRITT

Unit: 12" x 12 3/4" Unit Yield: 1.06 sqft

Stone: Calacatta H Antique Blanc H Gioia Bianco L Gris Azure L Rose Cream L Temple Gris L DaVinci H Calacatta Azure H Calacatta Rosa L

#### MULTIPLICITY

The tight running repeat of Britt accents any design composition.

#### $\mathsf{FORM}\text{-}\mathsf{ALIST} \longrightarrow$

The function of this fresh suite is formed by the intricate balance of Britt. It's a fresh new formal, pairing a complex marble mosaic with furnishings that scream simple geometries.