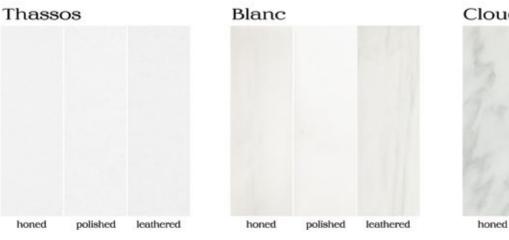

This is stone field & mosaics done right.



# FINSH



## MOSAICS





FINISH: honed, polished, tumbled or

leathered

UNIT: 11-1/2" x 12-1/4"



1" hexagon

FINISH: honed, polished, tumbled or

leathered

UNIT: 11-1/4" x 11-1/2"



2" hexagon FINISH: honed, polished, tumbled or leathered UNIT: 11-3/4" x 12"



4" hexagon FINISH: honed, polished, tumbled or leathered UNIT: 10" x 11-1/4"



Chevron FINISH: honed, polished, tumbled or leathered UNIT: 12-3/8" x 12-3/8" UNIT YIELD: 1.06 sqft



Chevron Stripe FINISH: honed, polished, tumbled or leathered UNIT: 9" x 12" UNIT YIELD: 0.75 sqft



Lineal FINISH: honed, polished, tumbled or leathered UNIT: 12" x 15-1/4" UNIT YIELD: 1.27 sqft



Mini Bars FINISH: honed, polished, tumbled or leathered UNIT: 11-3/4" x 13-1/8 " UNIT YIELD: 1.07 sqft



# Calacatta



honed

# Da Vinci



leathered polished

#### Gioia Bianco



polished

# Calacatta Luna



# Calacatta Rossa



Noreaster



#### **Cloud Blanc**



Calacatta Gris



honed

leathered

# Calacatta Azure



# Statuary



honed

leathered

#### Flaxen Blanc



honed

polished leathered

# Sable Gold



honed

#### Sable Gris



honed

#### Arctic Gris



honed

leathered





# Crema Capri



#### Cailou



#### London Gris



# Basalt



Antique Blanc



#### Ash Gris



Temple Gris



Noir



Noir Bande



#### Zebrano



leathered

# Barette



honed

# Velour



# Suede



honed polished



polished

leathered

honed



Pewter Gris



polished





leathered

honed polished

# Arbre



Cuir



MAISON

leathered

## Bardiglio



honed

polished leathered



Azure Venato