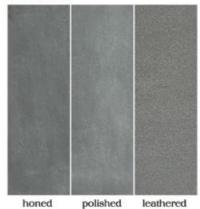

# STONE SYSTEM

Hand-sourced, Premium stone

Material: Marble Travertine Basalt Limestone Quartz

Our hand-sourced, premium stones provide endless possibilities for a natural look, enhanced by subtle variations in color, shading, veining, and fossils. Spanning the most sought after formats, Maison's Field & Mosaic collections are the place to find your project's base. Request any of our Palette Stone Materials in this range of formats. Don't forget our three proprietary finishes: Honed, Polished & Leathered. This is stone field & mosaics done right.

## MOSAICS

FINISH: honed, polished, tumbled or

leathered

UNIT: 11-1/2" x 12-1/4"

1" hexagon

FINISH: honed, polished, tumbled or

leathered

UNIT: 11-1/4" x 11-1/2"

2" hexagon FINISH: honed, polished, tumbled or leathered UNIT: 11-3/4" x 12"

4" hexagon FINISH: honed, polished, tumbled or leathered UNIT: 10" x 11-1/4"

Chevron FINISH: honed, polished, tumbled or leathered UNIT: 12-3/8" x 12-3/8" UNIT YIELD: 1.06 sqft

Chevron Stripe FINISH: honed, polished, tumbled or leathered UNIT: 9" x 12" UNIT YIELD: 0.75 sqft

Lineal FINISH: honed, polished, tumbled or leathered UNIT: 12" x 15-1/4" UNIT YIELD: 1.27 sqft

Mini Bars FINISH: honed, polished, tumbled or leathered UNIT: 11-3/4" x 13-1/8 " UNIT YIELD: 1.07 sqft