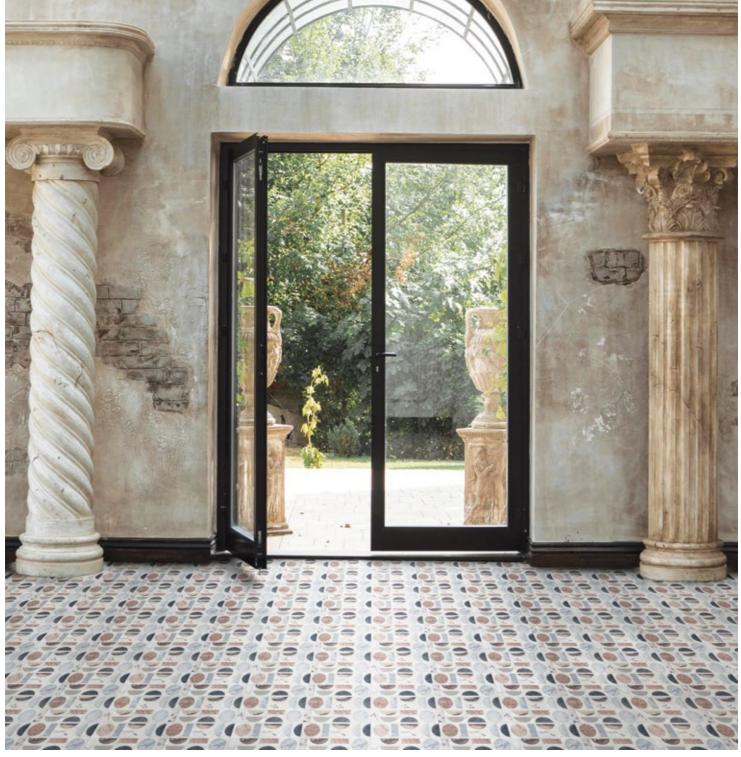

# ISABEL

Unit: 15" x 9" Unit Yield: 0.94 sqft

Stone: Calacatta Luna L Rose Cream L Calacatta Azure H Gris Azure L Temple Gris L DaVinci H Gioia Bianco L Calacatta Rosa L

## ARTIFACTS

The pattern Isabel is a collective of curves and lines that tell a tale or two.

The tile world often looks to the past to reinvent the future. With the Uniek marble collection you will find ancient marbles hewn to fit the molds of modern living.