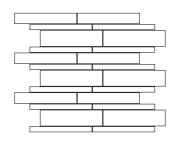

# STONE SYSTEM

Hand-sourced, Premium stone

Material: Marble Travertine Basalt Limestone Quartz

Our hand-sourced, premium stones provide endless possibilities for a natural look, enhanced by subtle variations in color, shading, veining, and fossils. Spanning the most sought after formats, Maison's Field & Mosaic collections are the place to find your project's base. Request any of our Palette Stone Materials in this range of formats. Don't forget our three proprietary finishes: Honed, Polished & Leathered. This is stone field & mosaics done right.

Chevron Stripe FINISH: honed, polished, tumbled or leathered UNIT: 9" x 12" UNIT YIELD: 0.75 sqft

Lineal FINISH: honed, polished, tumbled or leathered UNIT: 12" x 15-1/4" UNIT YIELD: 1.27 sqft

Mini Bars FINISH: honed, polished, tumbled or leathered UNIT: 11-3/4" x 13-1/8 " UNIT YIELD: 1.07 sqft