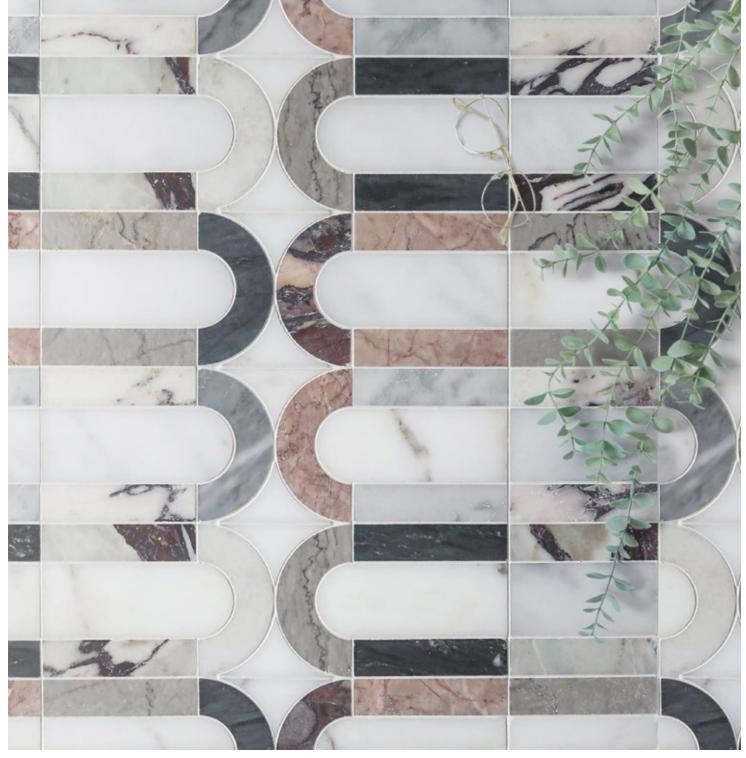

# TAMA

Unit: 12" x 11 15/16" Unit Yield: 0.99 sqft

Stone: Calacatta H DaVinci H Gris Azure L Temple Gris L Rose Cream L Bardiglio L Gioia Bianco L Calacatta Luna L Calacatta Rosa L

## WANDERLUST

Let your mind take a trip into the unknown with Tama.

#### $\mathsf{INEFFABLE}\,\mathsf{STYLE}\longrightarrow$

How do you approach design with a client that surpasses eclectic to downright Uniek? Present them with Tama. A pattern that builds a graphic base to accentuate with all manner of décor.