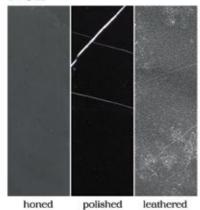

# STONE SYSTEM

Hand-sourced, Premium stone

Material: Marble Travertine Basalt Limestone Quartz

Our hand-sourced, premium stones provide endless possibilities for a natural look, enhanced by subtle variations in color, shading, veining, and fossils. Spanning the most sought after formats, Maison's Field & Mosaic collections are the place to find your project's base. Request any of our Palette Stone Materials in this range of formats. Don't forget our three proprietary finishes: Honed, Polished & Leathered. This is stone field & mosaics done right.

## MOSAICS

FINISH: honed, polished, tumbled or

leathered

UNIT: 11-1/2" x 12-1/4"

1" hexagon

FINISH: honed, polished, tumbled or

leathered

UNIT: 11-1/4" x 11-1/2"

2" hexagon FINISH: honed, polished, tumbled or leathered UNIT: 11-3/4" x 12"

4" hexagon FINISH: honed, polished, tumbled or leathered UNIT: 10" x 11-1/4"

Chevron FINISH: honed, polished, tumbled or leathered UNIT: 12-3/8" x 12-3/8" UNIT YIELD: 1.06 sqft

Chevron Stripe FINISH: honed, polished, tumbled or leathered UNIT: 9" x 12" UNIT YIELD: 0.75 sqft

Lineal FINISH: honed, polished, tumbled or leathered UNIT: 12" x 15-1/4" UNIT YIELD: 1.27 sqft

Mini Bars FINISH: honed, polished, tumbled or leathered UNIT: 11-3/4" x 13-1/8 " UNIT YIELD: 1.07 sqft