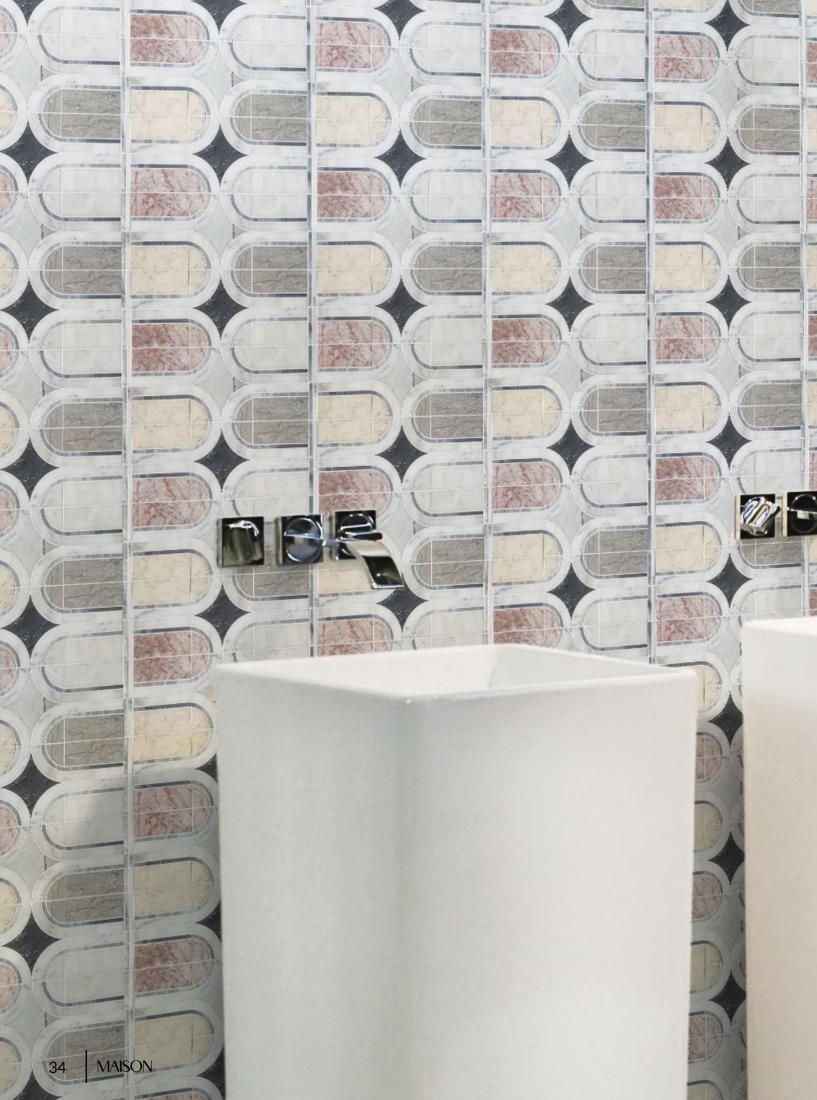

# MARIS SA

Unit: 15 3/4" x 11 7/8" Unit Yield: 1.30 sqft

Stone: Calacatta H Calacatta Azure H Rose Cream L Calacatta Luna L Gris Azure L DaVinci H Antique Blanc H Temple Gris L

## **RICH CONTEXT**

The time for curved lines is now. Marissa is the pattern for elongated loops of rich hues.

### SO CURRENT $\longrightarrow$

The statement you want to make make can be easily expressed with the right tile. Marissa from the Uniek collection is a pattern set apart due to its playful combination of curves and lines.