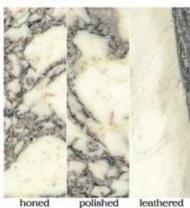

# STONE SYSTEM

Hand-sourced, Premium stone

Material: Marble Travertine Basalt Limestone Quartz

Our hand-sourced, premium stones provide endless possibilities for a natural look, enhanced by subtle variations in color, shading, veining, and fossils. Spanning the most sought after formats, Maison's Field & Mosaic collections are the place to find your project's base. Request any of our Palette Stone Materials in this range of formats. Don't forget our three proprietary finishes: Honed, Polished & Leathered. This is stone field & mosaics done right.

## MOSAICS

FINISH: honed, polished, tumbled or

leathered

UNIT: 11-1/2" x 12-1/4"

1" hexagon

FINISH: honed, polished, tumbled or

leathered

UNIT: 11-1/4" x 11-1/2"

2" hexagon FINISH: honed, polished, tumbled or leathered UNIT: 11-3/4" x 12"

4" hexagon FINISH: honed, polished, tumbled or leathered UNIT: 10" x 11-1/4"

Chevron FINISH: honed, polished, tumbled or leathered UNIT: 12-3/8" x 12-3/8" UNIT YIELD: 1.06 sqft

Chevron Stripe FINISH: honed, polished, tumbled or leathered UNIT: 9" x 12" UNIT YIELD: 0.75 sqft

Lineal FINISH: honed, polished, tumbled or leathered UNIT: 12" x 15-1/4" UNIT YIELD: 1.27 sqft

Mini Bars FINISH: honed, polished, tumbled or leathered UNIT: 11-3/4" x 13-1/8 " UNIT YIELD: 1.07 sqft