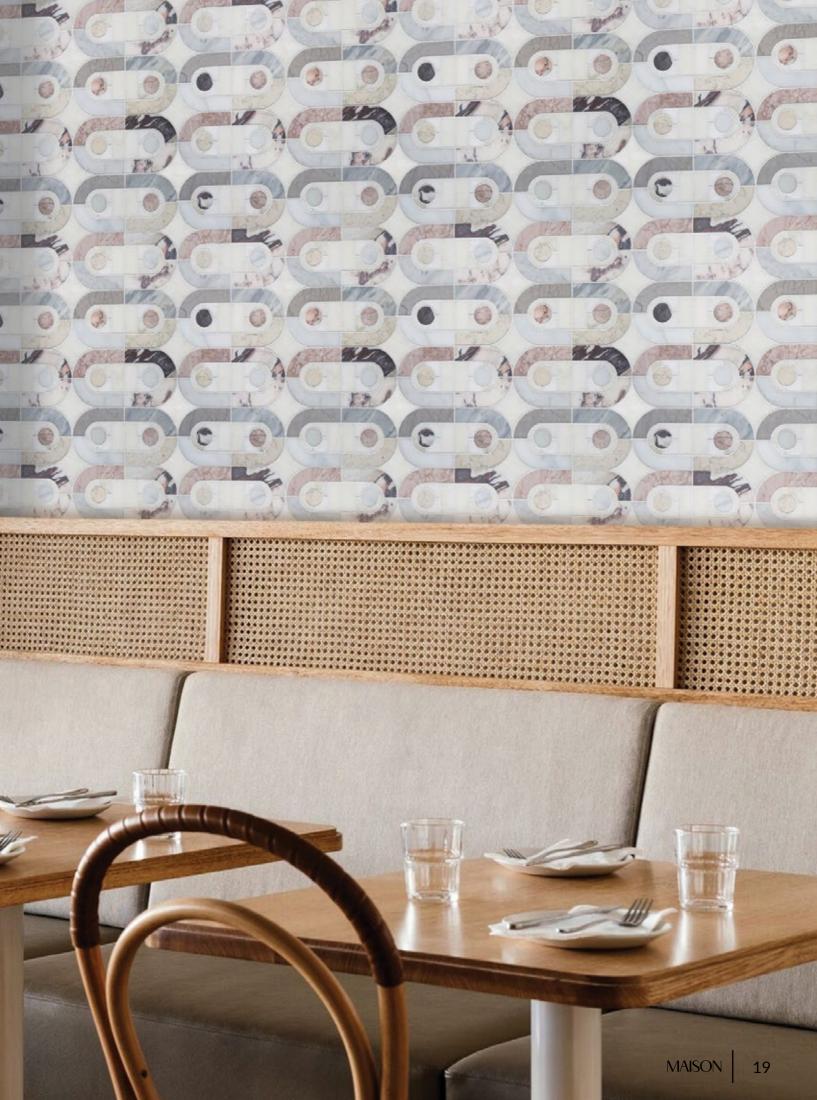

# CHLOE

Unit: 10" x 9 7/8" Unit Yield: 0.69 sqft

Stone: Calacatta H Calacatta Luna L Gioia Bianco L Rose Cream L Calacatta Azure H Antique Blanc H Calacatta Rosa L Temple Gris L DaVinci H

# CHOREOGRAPHY

Chloe is a melodic dance of looping lines and circles.