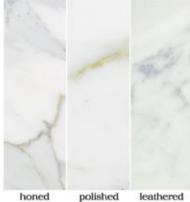

# STONE SYSTEM

Hand-sourced, Premium stone

Material: Marble Travertine Basalt Limestone Quartz

Our hand-sourced, premium stones provide endless possibilities for a natural look, enhanced by subtle variations in color, shading, veining, and fossils. Spanning the most sought after formats, Maison's Field & Mosaic collections are the place to find your project's base. Request any of our Palette Stone Materials in this range of formats. Don't forget our three proprietary finishes: Honed, Polished & Leathered. This is stone field & mosaics done right.

## MOSAICS

FINISH: honed, polished, tumbled or

leathered

UNIT: 11-1/2" x 12-1/4"

1" hexagon

FINISH: honed, polished, tumbled or

leathered

UNIT: 11-1/4" x 11-1/2"

2" hexagon FINISH: honed, polished, tumbled or leathered UNIT: 11-3/4" x 12"

4" hexagon FINISH: honed, polished, tumbled or leathered UNIT: 10" x 11-1/4"

Chevron FINISH: honed, polished, tumbled or leathered UNIT: 12-3/8" x 12-3/8" UNIT YIELD: 1.06 sqft

Chevron Stripe FINISH: honed, polished, tumbled or leathered UNIT: 9" x 12" UNIT YIELD: 0.75 sqft

Lineal FINISH: honed, polished, tumbled or leathered UNIT: 12" x 15-1/4" UNIT YIELD: 1.27 sqft

Mini Bars FINISH: honed, polished, tumbled or leathered UNIT: 11-3/4" x 13-1/8 " UNIT YIELD: 1.07 sqft