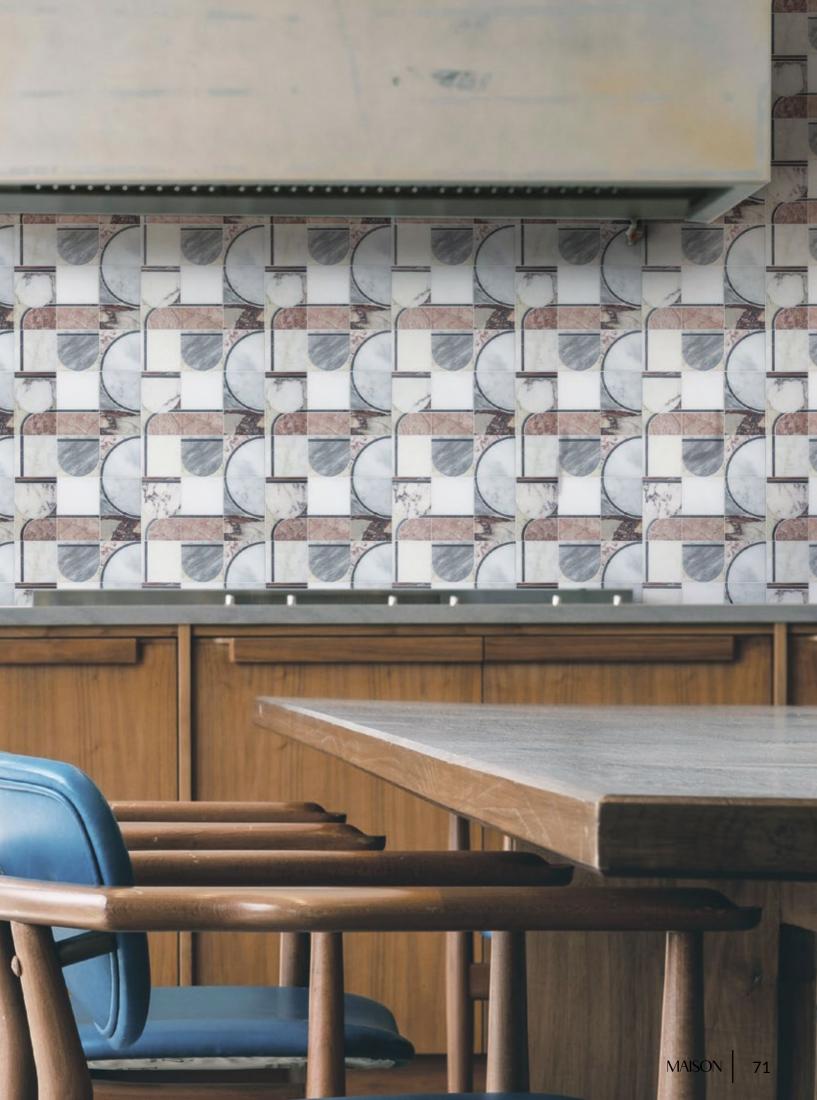

# BRITT

Unit: 12" x 12 3/4" Unit Yield: 1.06 sqft

Stone: Calacatta H Antique Blanc H Gioia Bianco L Gris Azure L Rose Cream L Temple Gris L DaVinci H Calacatta Azure H Calacatta Rosa L

#### MULTIPLICITY

The tight running repeat of Britt accents any design composition.

#### $\mathsf{FORM}\text{-}\mathsf{ALIST} \longrightarrow$

The function of this fresh suite is formed by the intricate balance of Britt. It's a fresh new formal, pairing a complex marble mosaic with furnishings that scream simple geometries.