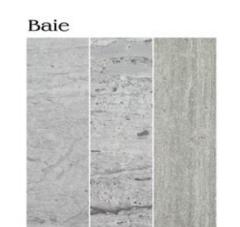

# STONE SYSTEM

Hand-sourced, Premium stone

Material: Marble Travertine Basalt Limestone Quartz

Our hand-sourced, premium stones provide endless possibilities for a natural look, enhanced by subtle variations in color, shading, veining, and fossils. Spanning the most sought after formats, Maison's Field & Mosaic collections are the place to find your project's base. Request any of our Palette Stone Materials in this range of formats. Don't forget our three proprietary finishes: Honed, Polished & Leathered. This is stone field & mosaics done right.

# FINSH

## MOSAICS

FINISH: honed, polished, tumbled or

leathered

UNIT: 11-1/2" x 12-1/4"

1" hexagon

FINISH: honed, polished, tumbled or

leathered

UNIT: 11-1/4" x 11-1/2"