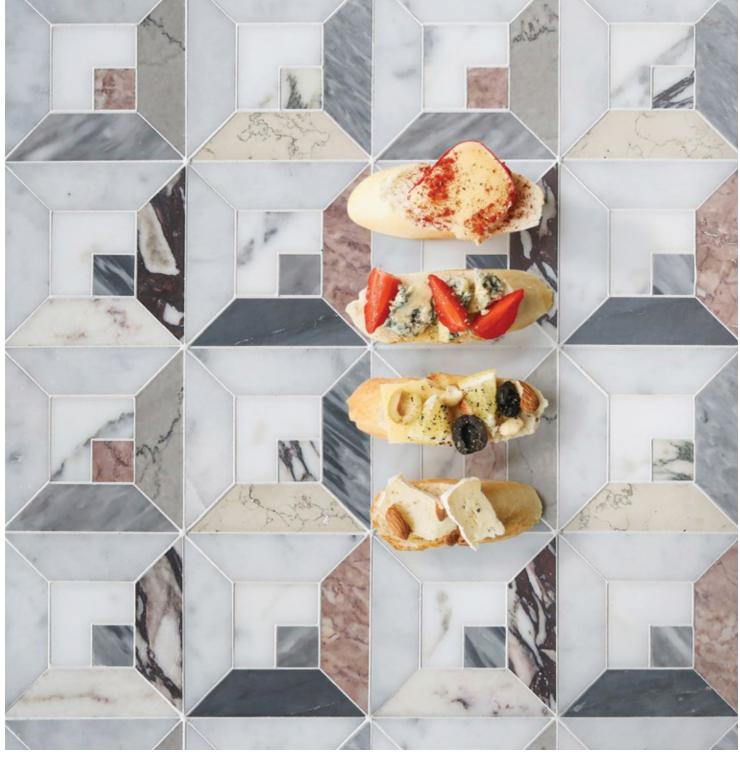

ell a tale or two.



The tile world often looks to the past to reinvent the future. With the Uniek marble collection you will find ancient marbles hewn to fit the molds of modern living.









# IVY



Unit: 10" x 12" Unit Yield: 0.83 sqft

Stone: Calacatta H Calacatta Azure H Gioia Bianco L Calacatta Luna L DaVinci H Antique Blanc H Rose Cream L Temple Gris L Gris Azure L Calacatta Rosa L

## SELF-EXPRESSION

Your Uniek take on the world doesn't have to end with talk. Take your self-expression to your tile as well.



#### $\mathsf{DETAIL}\,\mathsf{WORK}\,\longrightarrow\,$

The crisp lines and simple forms of this bathe allow for the lvy pattern to truly sprawl and shine. A simple concept of tumbling triangles emboldened by exotic marbles spanning from pinks, blues to burgundy.







# JORAH



Unit: 10" x 10" Unit Yield: 0.69 sqft

Stone: Calacatta H Gioia Bianco L Calacatta Azure H Rose Cream L Temple Gris L Antique Blanc H Bardiglio L DaVinci H Gris Azure L Calacatta Rosa L

# **SOLD BLOCK**

Jorah is a wild take on the traditional tumbling block mosaic. Turned on its head with striking marbles.

#### DESIGN DOMAIN —

Uniek is here to challenge the design status quo. This is a collection that makes bold moves & what better way to put the patterns to the test than floor to wall installation. Make a definitive statement.









# MARIS SA



Unit: 15 3/4" x 11 7/8" Unit Yield: 1.30 sqft

Stone: Calacatta H Calacatta Azure H Rose Cream L Calacatta Luna L Gris Azure L DaVinci H Antique Blanc H Temple Gris L

## **RICH CONTEXT**

The time for curved lines is now. Mar