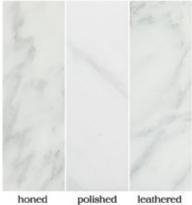

# STONE SYSTEM

Hand-sourced, Premium stone

Material: Marble Travertine Basalt Limestone Quartz

Our hand-sourced, premium stones provide endless possibilities for a natural look, enhanced by subtle variations in color, shading, veining, and fossils. Spanning the most sought after formats, Maison's Field & Mosaic collections are the place to find your project's base. Request any of our Palette Stone Materials in this range of formats. Don't forget our three proprietary finishes: Honed, Polished & Leathered. This is stone field & mosaics done right.

## MOSAICS

FINISH: honed, polished, tumbled or

leathered

UNIT: 11-1/2" x 12-1/4"

1" hexagon

FINISH: honed, polished, tumbled or

leathered

UNIT: 11-1/4" x 11-1/2"

2" hexagon FINISH: honed, polished, tumbled or leathered UNIT: 11-3/4" x 12"

4" hexagon FINISH: honed, polished, tumbled or leathered UNIT: 10" x 11-1/4"

Chevron FINISH: honed, polished, tumbled or leathered UNIT: 12-3/8" x 12-3/8" UNIT YIELD: 1.06 sqft

Chevron Stripe FINISH: honed, polished, tumbled or leathered UNIT: 9" x 12" UNIT YIELD: 0.75 sqft

Lineal FINISH: honed, polished, tumbled or leathered UNIT: 12" x 15-1/4" UNIT YIELD: 1.27 sqft

Mini Bars FINISH: honed, polished, tumbled or leathered UNIT: 11-3/4" x 13-1/8 " UNIT YIELD: 1.07 sqft