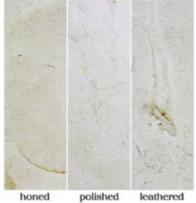

honed, polished, tumbled or leathered UNIT: 12-3/8" x 12-3/8" UNIT YIELD: 1.06 sqft



Chevron Stripe FINISH: honed, polished, tumbled or leathered UNIT: 9" x 12" UNIT YIELD: 0.75 sqft



Lineal FINISH: honed, polished, tumbled or leathered UNIT: 12" x 15-1/4" UNIT YIELD: 1.27 sqft



Mini Bars FINISH: honed, polished, tumbled or leathered UNIT: 11-3/4" x 13-1/8 " UNIT YIELD: 1.07 sqft



# Calacatta



honed

# Da Vinci



leathered polished

#### Gioia Bianco



polished

# Calacatta Luna



# Calacatta Rossa



Noreaster



#### **Cloud Blanc**



Calacatta Gris



honed

leathered

# Calacatta Azure



# Statuary



honed

leathered

#### Flaxen Blanc



honed

polished leathered

# Sable Gold



honed

#### Sable Gris



honed

#### Arctic Gris



honed

leathered





# Crema Capri



#### Cailou



#### London Gris



# Basalt



Antique Blanc



#### Ash Gris



Temple Gris



Noir



Noir Bande



#### Zebrano



leathered

# Barette



honed

# Velour



# Suede



honed polished



polished

leathered

honed



Pewter Gris



polished





leathered

honed polished

# Arbre



Cuir



MAISON

leathered

## Bardiglio



honed

polished leathered



Azure Venato

Gris Azure

# Gris Azure light



Orage



honed

leathered

#### Emerald



leathered honed polished

#### Rose Cream







polished

leathered

honed

# Legume



honed

leathered

## Jerusalem Gold



honed

leathered



# Verde



Giallo



MAISON 67













# STYLE & INNOVATION

Maison Surface creates distinctive artisan tile designs—from sophisticated and classic to wildly avant-garde-but what