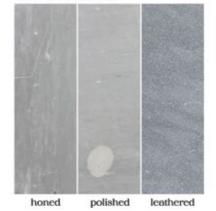

# STONE SYSTEM

Hand-sourced, Premium stone

Material: Marble Travertine Basalt Limestone Quartz

Our hand-sourced, premium stones provide endless possibilities for a natural look, enhanced by subtle variations in color, shading, veining, and fossils. Spanning the most sought after formats, Maison's Field & Mosaic collections are the place to find your project's base. Request any of our Palette Stone Materials in this range of formats. Don't forget our three proprietary finishes: Honed, Polished & Leathered. This is stone field & mosaics done right.

## MOSAICS

FINISH: honed, polished, tumbled or

leathered

UNIT: 11-1/2" x 12-1/4"

1" hexagon

FINISH: honed, polished, tumbled or

leathered

UNIT: 11-1/4" x 11-1/2"

2" hexagon FINISH: honed, polished, tumbled or leathered UNIT: 11-3/4" x 12"

4" hexagon FINISH: honed, polished, tumbled or leathered UNIT: 10" x 11-1/4"

Chevron FINISH: honed, polished, tumbled or leathered UNIT: 12-3/8" x 12-3/8" UNIT YIELD: 1.06 sqft

Chevron Stripe FINISH: honed, polished, tumbled or leathered UNIT: 9" x 12" UNIT YIELD: 0.75 sqft

Lineal FINISH: honed, polished, tumbled or leathered UNIT: 12" x 15-1/4" UNIT YIELD: 1.27 sqft

Mini Bars FINISH: honed, polished, tumbled or leathered UNIT: 11-3/4" x 13-1/8 " UNIT YIELD: 1.07 sqft