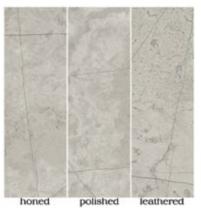

# STONE SYSTEM

Hand-sourced, Premium stone

Material: Marble Travertine Basalt Limestone Quartz

Our hand-sourced, premium stones provide endless possibilities for a natural look, enhanced by subtle variations in color, shading, veining, and fossils. Spanning the most sought after formats, Maison's Field & Mosaic collections are the place to find your project's base. Request any of our Palette Stone Materials in this range of formats. Don't forget our three proprietary finishes: Honed, Polished & Leathered. This is stone field & mosaics done right.

## MOSAICS

FINISH: honed, polished, tumbled or

leathered

UNIT: 11-1/2" x 12-1/4"

1" hexagon

FINISH: honed, polished, tumbled or

leathered

UNIT: 11-1/4" x 11-1/2"

2" hexagon FINISH: honed, polished, tumbled or leathered UNIT: 11-3/4" x 12"

4" hexagon FINISH: honed, polished, tumbled or leathered UNIT: 10" x 11-1/4"

Chevron FINISH: honed, polished, tumbled or leathered UNIT: 12-3/8" x 12-3/8" UNIT YIELD: 1.06 sqft

Chevron Stripe FINISH: honed, polished, tumbled or leathered UNIT: 9" x 12" UNIT YIELD: 0.75 sqft

Lineal FINISH: honed, polished, tumbled or leathered UNIT: 12" x 15-1/4" UNIT YIELD: 1.27 sqft

Mini Bars FINISH: honed, polished, tumbled or leathered UNIT: 11-3/4" x 13-1/8 " UNIT YIELD: 1.07 sqft