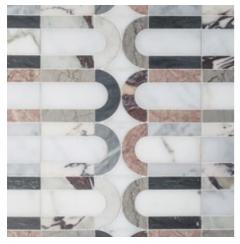

# TAMA

Unit: 12" x 11 15/16" Unit Yield: 0.99 sqft

Stone: Calacatta H DaVinci H Gris Azure L Temple Gris L Rose Cream L Bardiglio L Gioia Bianco L Calacatta Luna L Calacatta Rosa L

## WANDERLUST

Let your mind take a trip into the unknown with Tama.

#### $\mathsf{INEFFABLE}\,\mathsf{STYLE}\longrightarrow$

How do you approach design with a client that surpasses eclectic to downright Uniek? Present them with Tama. A pattern that builds a graphic base to accentuate with all manner of décor.