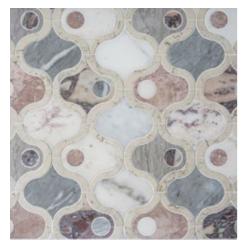

# UNIEK

## Moderne Marble

Pattern Count: 13 Material: Marble

TINEKE: Each pattern, likes its name, is a one-of-a-kind shape and they have no equals. Like my unique friendships, each brings joy, special meaning and value. I wanted something different for this collection, so I thought about my deep relationships with friends and their children and thought about how unique each one was. I imagined who they were as a pattern. What each pattern says to me about our relationship and continue connection. This collection is special to me and their unique shapes and unconventional patterns bring deep meaning to me. I hope you can enjoy them as much as I have had fun making them.