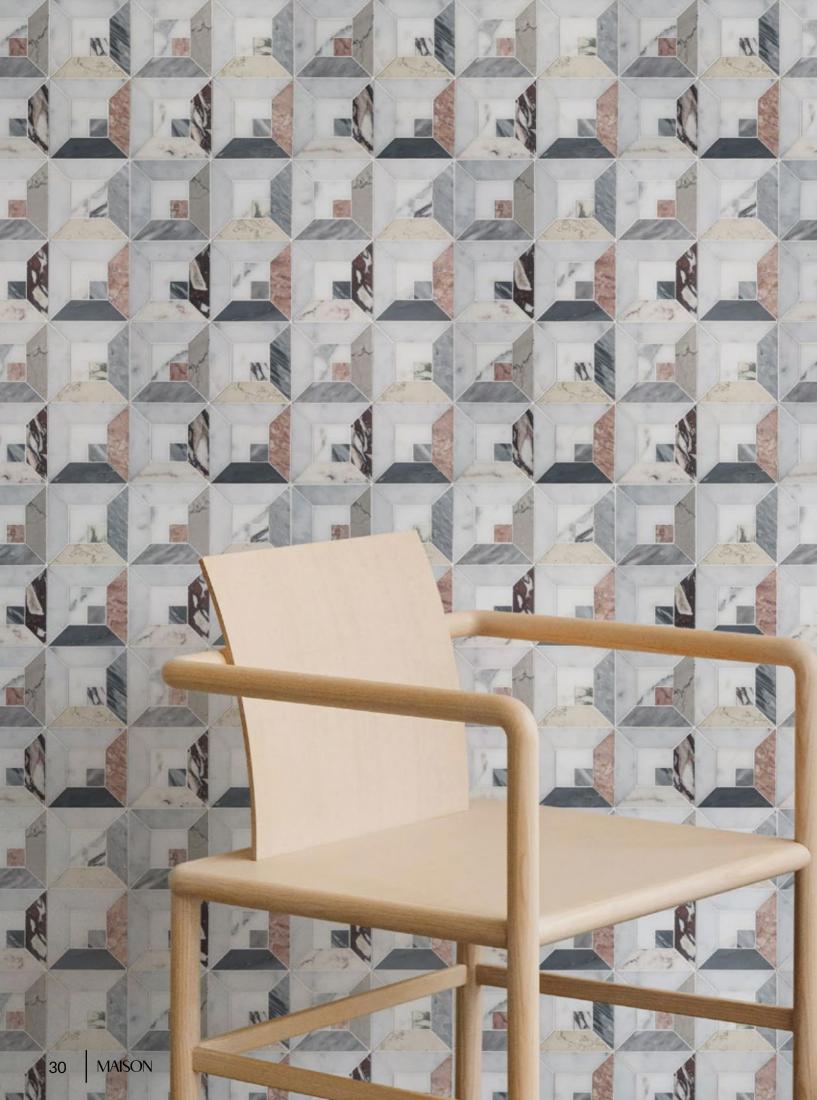

# JORAH

Unit: 10" x 10" Unit Yield: 0.69 sqft

Stone: Calacatta H Gioia Bianco L Calacatta Azure H Rose Cream L Temple Gris L Antique Blanc H Bardiglio L DaVinci H Gris Azure L Calacatta Rosa L

# **SOLD BLOCK**

Jorah is a wild take on the traditional tumbling block mosaic. Turned on its head with striking marbles.

#### DESIGN DOMAIN —

Uniek is here to challenge the design status quo. This is a collection that makes bold moves & what better way to put the patterns to the test than floor to wall installation. Make a definitive statement.