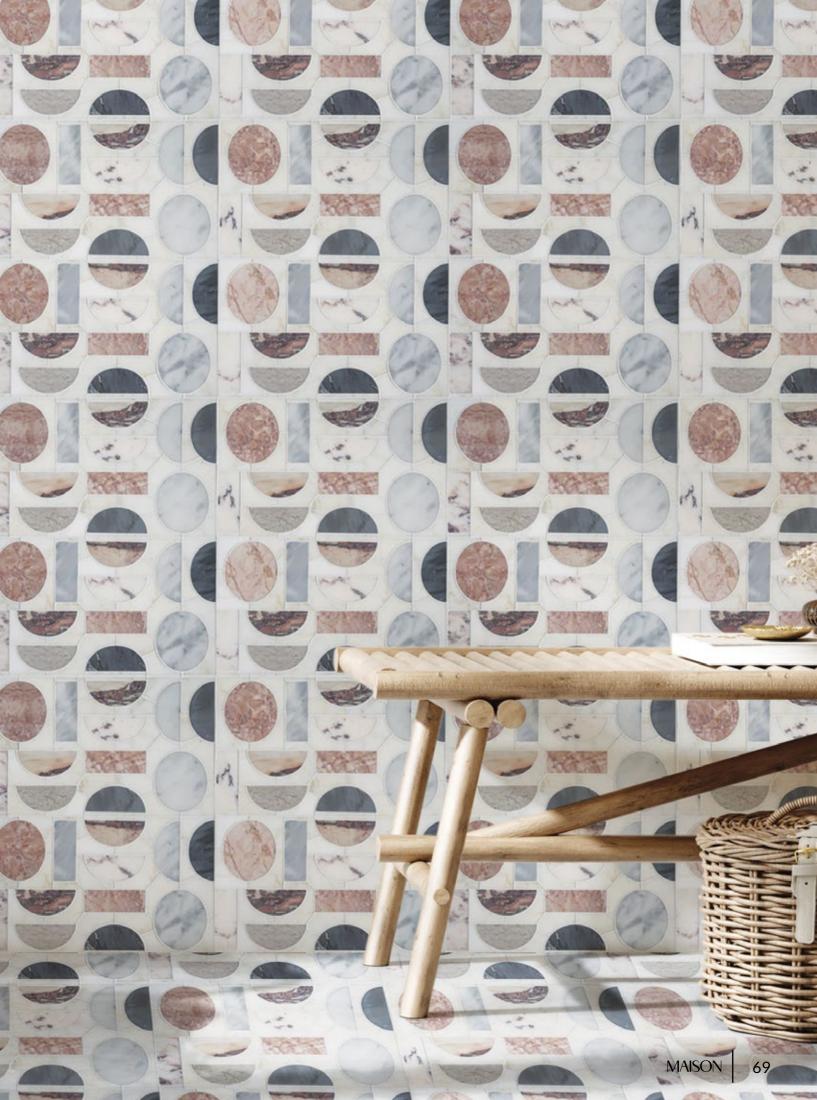

# BRITT

Unit: 12" x 12 3/4" Unit Yield: 1.06 sqft

Stone: Calacatta H Antique Blanc H Gioia Bianco L Gris Azure L Rose Cream L Temple Gris L DaVinci H Calacatta Azure H Calacatta Rosa L

#### MULTIPLICITY

The tight running repeat of Britt accents any design composition.

#### $\mathsf{FORM}\text{-}\mathsf{ALIST} \longrightarrow$

The function of this fresh suite is formed by the intricate balance of Britt. It's a fresh new formal, pairing a complex marble mosaic with furnishings that scream simple geometries.