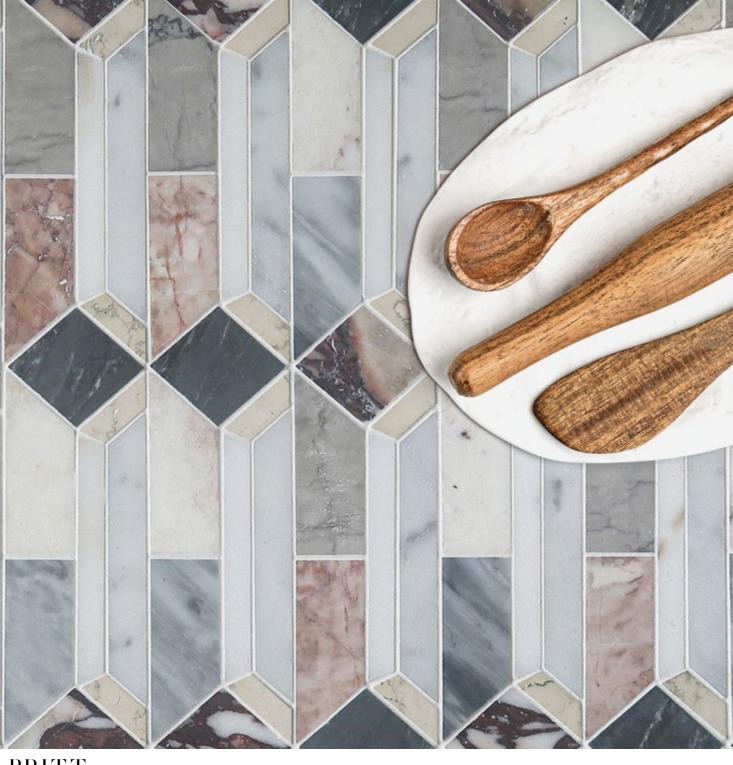

# BRITT

Unit: 12" x 12 3/4" Unit Yield: 1.06 sqft

Stone: Calacatta H Antique Blanc H Gioia Bianco L Gris Azure L Rose Cream L Temple Gris L DaVinci H Calacatta Azure H Calacatta Rosa L

#### MULTIPLICITY

The tight running repeat of Britt accents any design composition.

#### $\mathsf{FORM}\text{-}\mathsf{ALIST} \longrightarrow$

The function of this fresh suite is formed by the intricate balance of Britt. It's a fresh new formal, pairing a complex marble mosaic with furnishings that scream simple geometries.