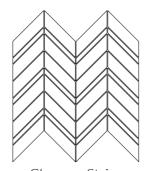

# CHLOE

Unit: 10" x 9 7/8" Unit Yield: 0.69 sqft

Stone: Calacatta H Calacatta Luna L Gioia Bianco L Rose Cream L Calacatta Azure H Antique Blanc H Calacatta Rosa L Temple Gris L DaVinci H

# CHOREOGRAPHY

Chloe is a melodic dance of looping lines and circles.

#### ARTISTIC OBJECT -

A library is a great place to showcase your knowledge of not only books but art. Exhibit your inner self by bringing together found objects procured from travel & memories. But don't let the expression stop at the floor. A Uniek marble mosaic is the perfect way to add punctuation to your statement.