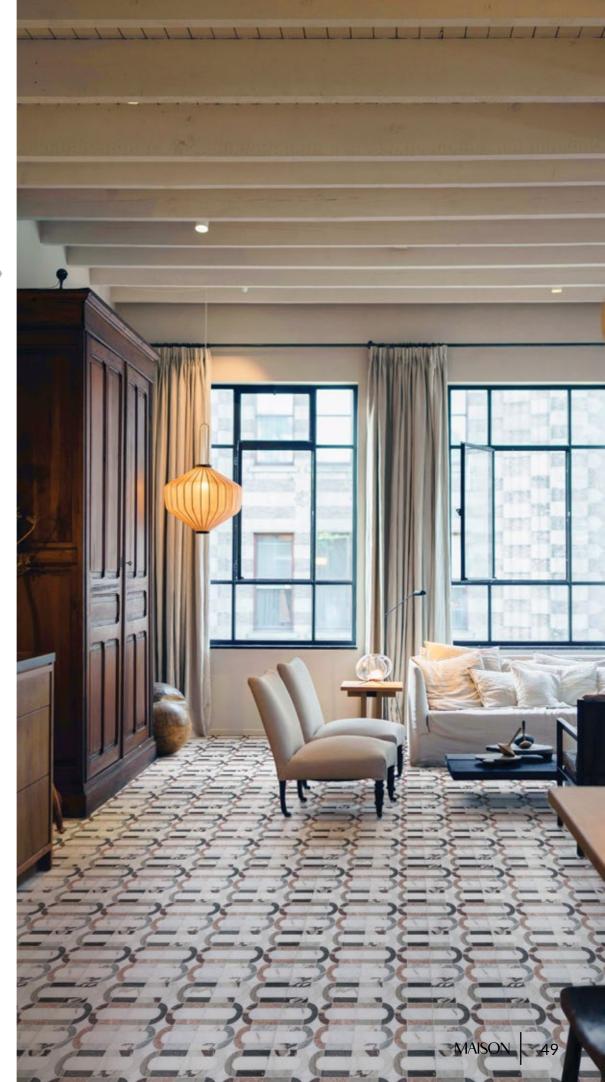

# TAMA

Unit: 12" x 11 15/16" Unit Yield: 0.99 sqft

Stone: Calacatta H DaVinci H Gris Azure L Temple Gris L Rose Cream L Bardiglio L Gioia Bianco L Calacatta Luna L Calacatta Rosa L

## WANDERLUST

Let your mind take a trip into the unknown with Tama.

#### $\mathsf{INEFFABLE}\,\mathsf{STYLE}\longrightarrow$

How do you approach design with a client that surpasses eclectic to downright Uniek? Present them with Tama. A pattern that builds a graphic base to accentuate with all manner of décor.