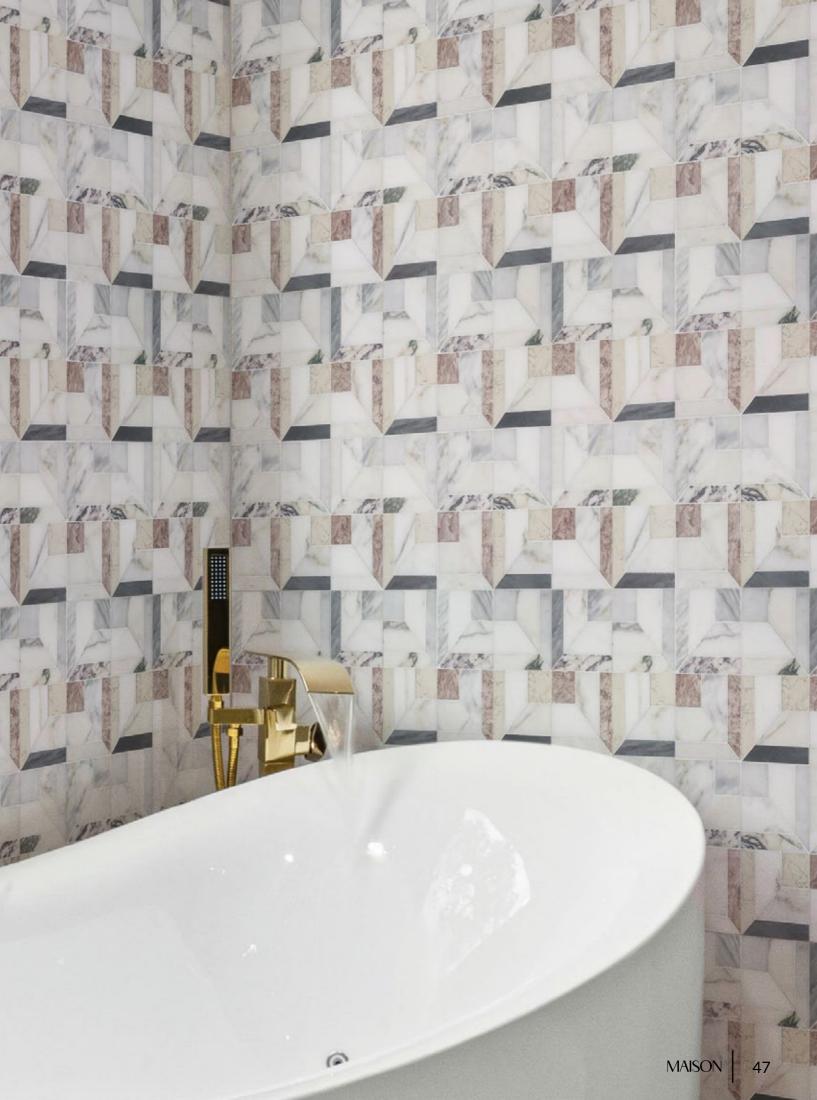

# REED

Unit: 10" x 10" Unit Yield: 0.69 sqft

Stone: Calacatta H Calacatta Luna L Gioia Bianco L DaVinci H Calacatta Rosa L Calacatta Azure H RoseCream L Temple Gris L Gris Azure L

#### DYNAMIC CUBIC

Consider Reed a step in the right direction when you are looking for a pattern that is well squared.