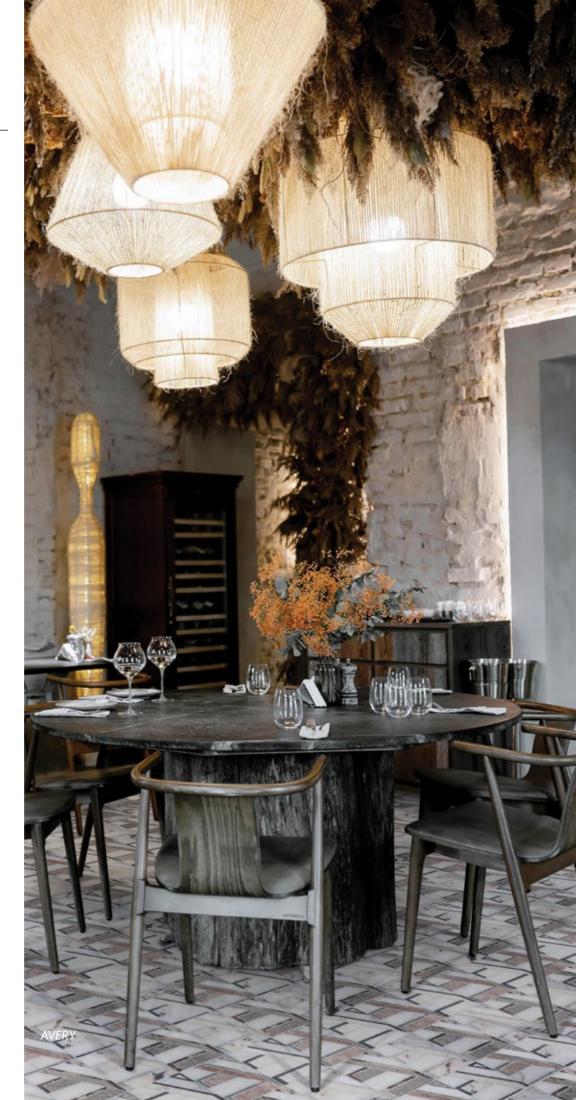

# AVERY

Unit: 11 3/16" x 11 3/16" Unit Yield: 0.87 sqft

Stone: Calacatta H Calacatta Rosa L Temple Gris L Gioia Bianco L DaVinci H Gris Azure L Calacatta Luna L Rose Cream L Bardiglio L

## A-MAZE

The labyrinthine lines of Avery are ready to add design depth to any vignette.

#### $\mathsf{CHARISMATIC} \longrightarrow$

It takes more than fancy fenestration to brighten up a bath. Avery delivers folding forms made from fresh marbles that fascinate.