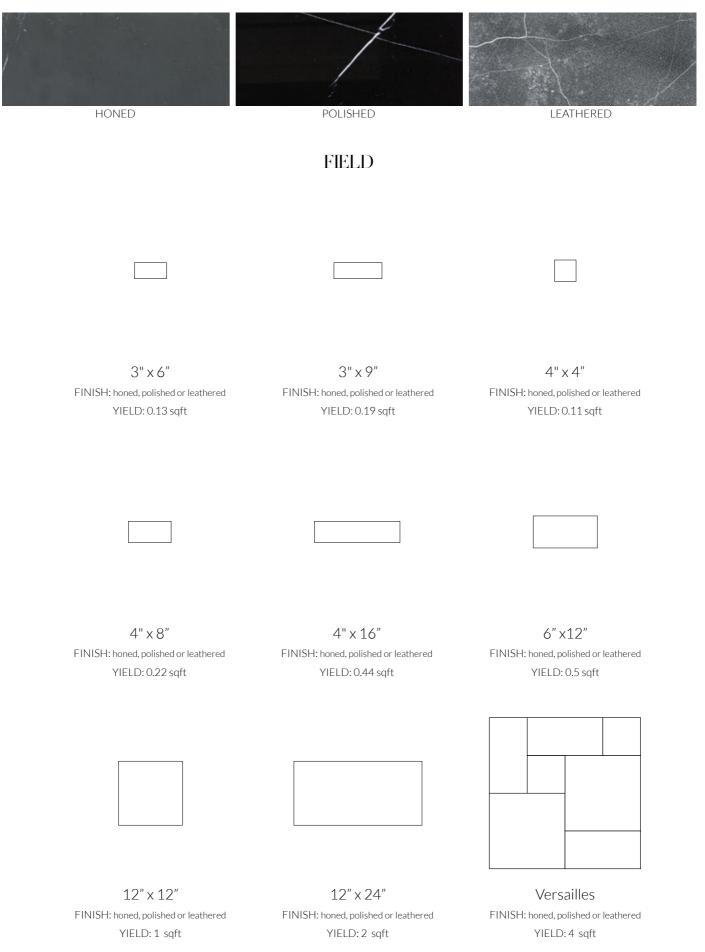

# STONE SYSTEM

Hand-sourced, Premium stone

Material: Marble Travertine Basalt Limestone Quartz

Our hand-sourced, premium stones provide endless possibilities for a natural look, enhanced by subtle variations in color, shading, veining, and fossils. Spanning the most sought after formats, Maison's Field & Mosaic collections are the place to find your project's base. Request any of our Palette Stone Materials in this range of formats. Don't forget our three proprietary finishes: Honed, Polished & Leathered. This is stone field & mosaics done right.

# FINSH