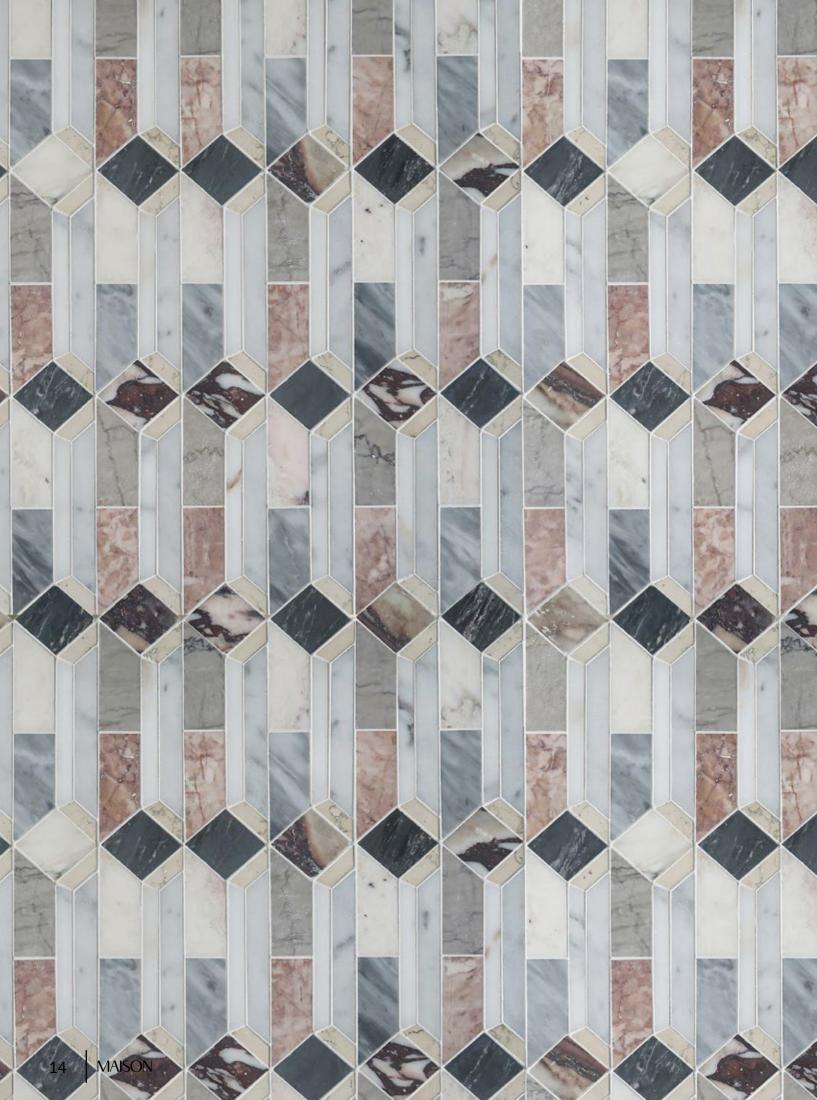

# BRITT

Unit: 12" x 12 3/4" Unit Yield: 1.06 sqft

Stone: Calacatta H Antique Blanc H Gioia Bianco L Gris Azure L Rose Cream L Temple Gris L DaVinci H Calacatta Azure H Calacatta Rosa L

#### MULTIPLICITY

The tight running repeat of Britt accents any design composition.

#### $\mathsf{FORM}\text{-}\mathsf{ALIST} \longrightarrow$

The function of this fresh suite is formed by the intricate balance of Britt. It's a fresh new formal, pairing a complex marble mosaic with furnishings that scream simple geometries.