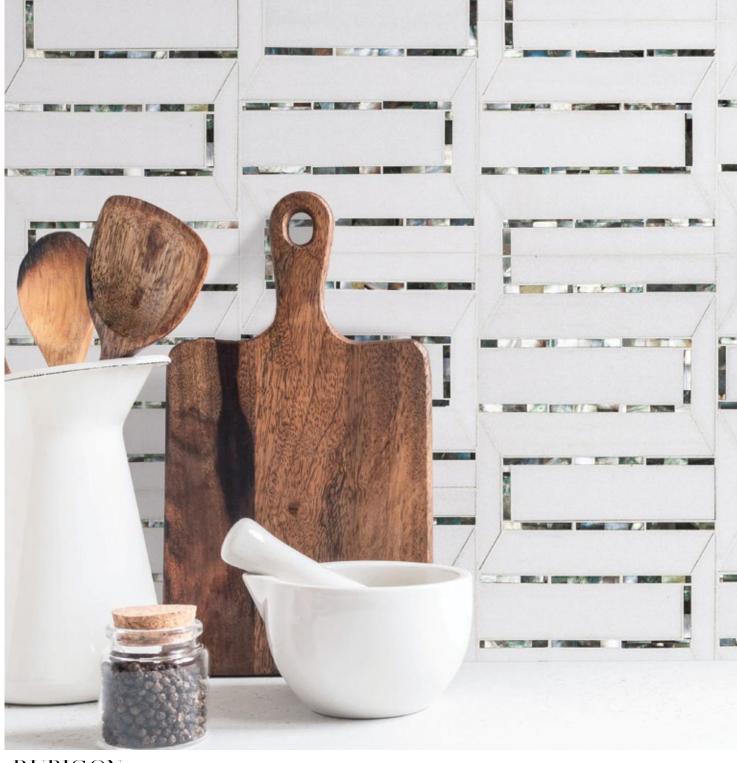

## STEPING OUT $\longrightarrow$

The staggered path of Rubicon in Blanc honed marble and Black mother of pearl is the pattern to lay at your feet after a luxuriating soak.

## RUBICON

Blanc H Black mother of pearl

## RUN THE GAMUT

The winding lines of Rubicon is the path to follow to fun sophistication.