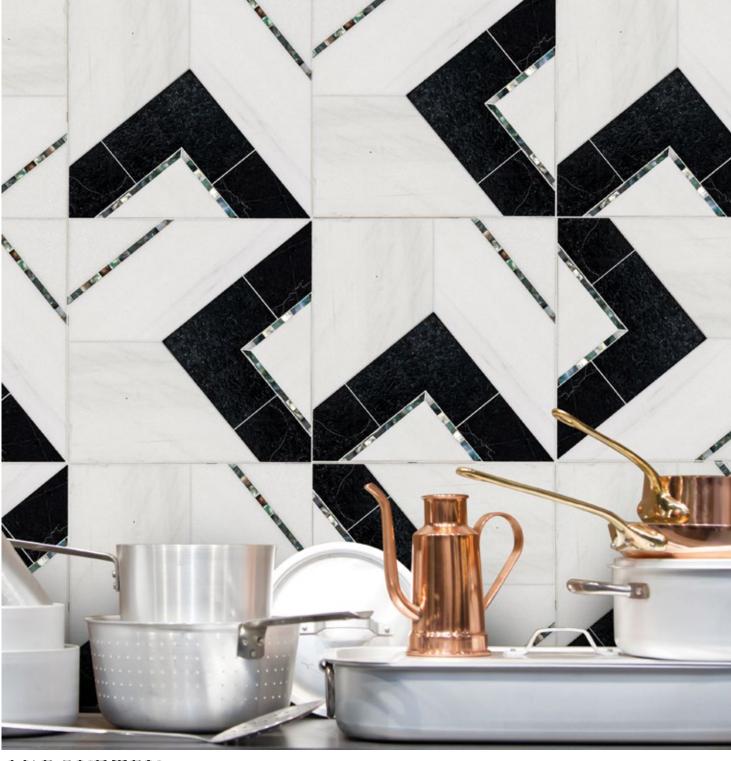

#### $ABSTRACTART \longrightarrow$

A pattern like
Marquetry does its
best work when set
off against intriguing
forms and decor.
Adding elevated
accents to even the
most petite of places.

## MARQUETRY

Unit: 12" x 12" Unit Yield: 1.00 sqft

Color: Thassos H Noir L Blanc H Black mother of Pearl

## \ FINISH WORK

As the name suggests, Marquetry is a pattern inlaid with elegance.
Black mother of Pearl sets off the white & black marbles in this varied composition.