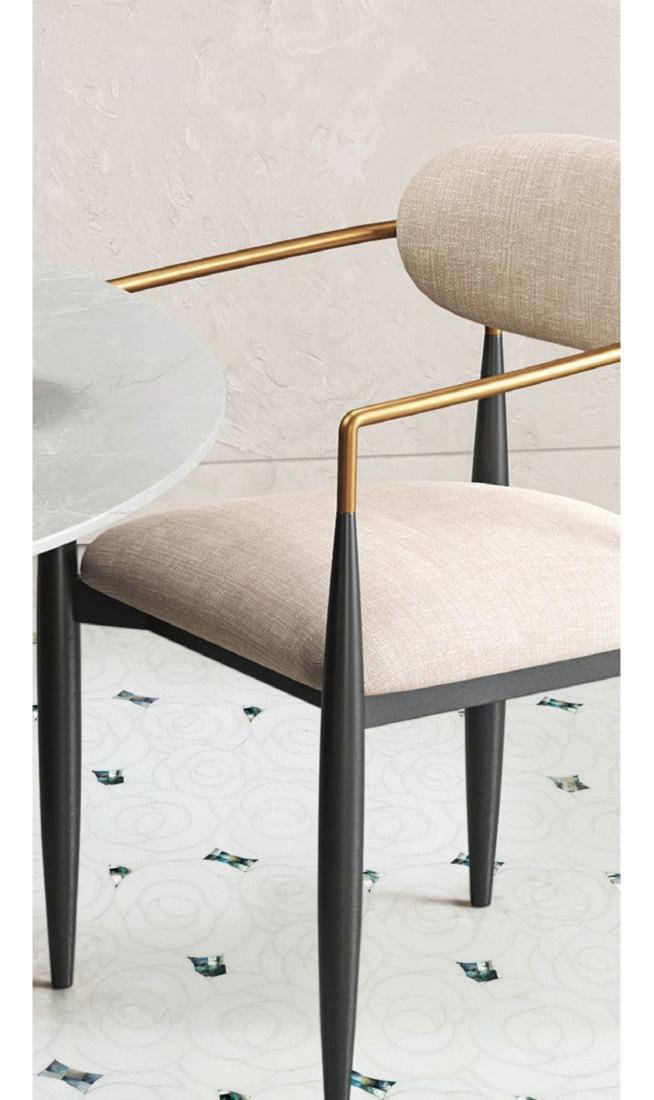

#### LOVELY LAYOUT $\longrightarrow$

The repeat of the rose bouquet of Lavish is the kind of ground cover dreams are made of. This pattern adds a dash of whimsey to your room without overpowering all the other elements.

## LAVISH

Unit: 9 1/2" x 11 15/16" Unit Yield: 0.79 sqft

Color: Thassos H, L & P Black mother of pearl

\\WHITE ROSE Continue the color scheme of pure white to your backsplash with Lavish.