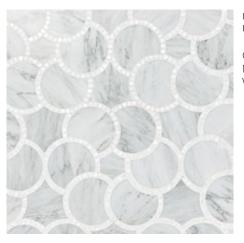

## ${\tt CUE\,CURIOSITY} \longrightarrow$

Bauble from the
Art Deco collection
is a pattern made
to endless intrigue.
The nesting bubble
surrounded by
precious White mother
of pearl circles is the
very definition of
decoration.

## BAUBLE

Unit: 11 7/8" x 10 1/8" Unit Yield: 0.83 sqft

Color: Noreaster H White mother of pearl

## \\_ART DE VIVRE

Bauble is one of those mosaics that just elevates good design to a way of life.