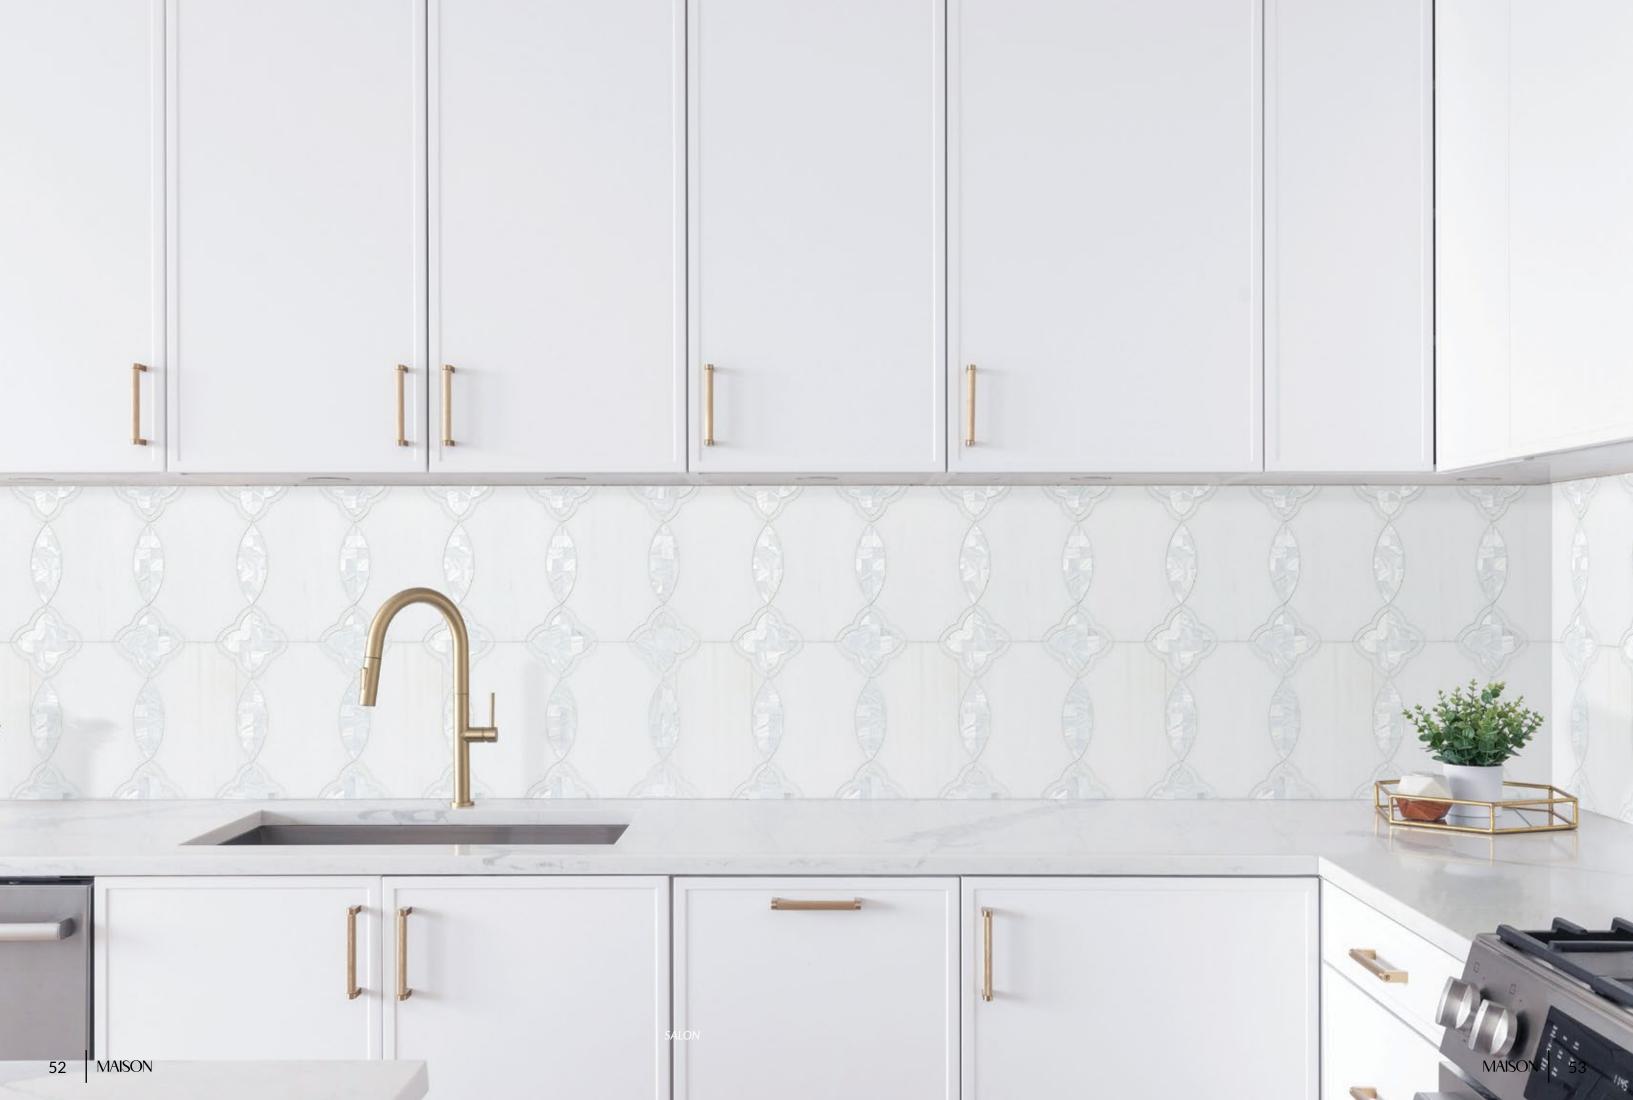

## SIT SIDEWAYS $\& \longrightarrow$ TALK STRAIGNT

The pattern Salon creates the perfect parlor to spread the word on all the trends Art Deco has to offer.

## SALON

Unit: 16" x 16" Unit Yield: 1.77 sqft

Color: Blanc H Thassos P White mother of pearl

## SELEGANCE DANCE

The light catching White mother of pearl found in Salon makes an elegant sparkling statement.

The blend of Black & White mother of pearl in Socialite really gives you the most glittering gossip. Let them talk about the bold pairing with leathered Noir marble. This combination really combination really brings the drama.