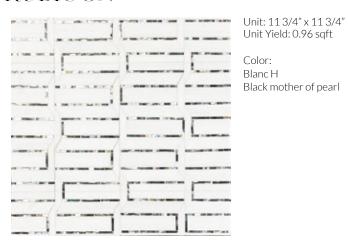

Unit: 6" x 12" Unit Yield: 0.50 sqft

Color: Noir H Black mother of pearl

\\ IN ORDER

This flat lay is the winning combination of cool sophistication.



**OBSIDIAN** 



#### PUTTING ON THE RITZ $\longrightarrow$

Glamour & Elegance can be added to any composition. This dining room with library wall needed a little sophistication to tie in all the decor accents. That's where Ritz plays the perfect pairing on the floor.





Unit: 16" x 16" Unit Yield: 1.77 sqft

Color: Noir H, L & P Black mother of pearl

## \ PEARLY GLITZ

The details of Ritz come alive with the accents of Black mother of pearl.





## STEPING OUT $\longrightarrow$

The staggered path of Rubicon in Blanc honed marble and Black mother of pearl is the pattern to lay at your feet after a luxuriating soak.



## RUBICON



Blanc H Black mother of pearl

## RUN THE GAMUT

The winding lines of Rubicon is the path to follow to fun sophistication.





## SIT SIDEWAYS $\& \longrightarrow$ TALK STRAIGNT

The pattern Salon creates the perfect parlor to spread the word on all the trends Art Deco has to offer.



## SALON



Unit: 16" x 16" Unit Yield: 1.77 sqft

Color: Blanc H Thassos P White mother of pearl

## SELEGANCE DANCE

The light catching White mother of pearl found in Salon makes an elegant sparkling statement.







The blend of Black & White mother of pearl in Socialite really gives you the most glittering gossip. Let them talk about the bold pairing with leathered Noir marble. This combination really combination really brings the drama.



## SOCIALITE



Unit: 10 5/8" x 11 3/4" Unit Yield: 0.87 sqf