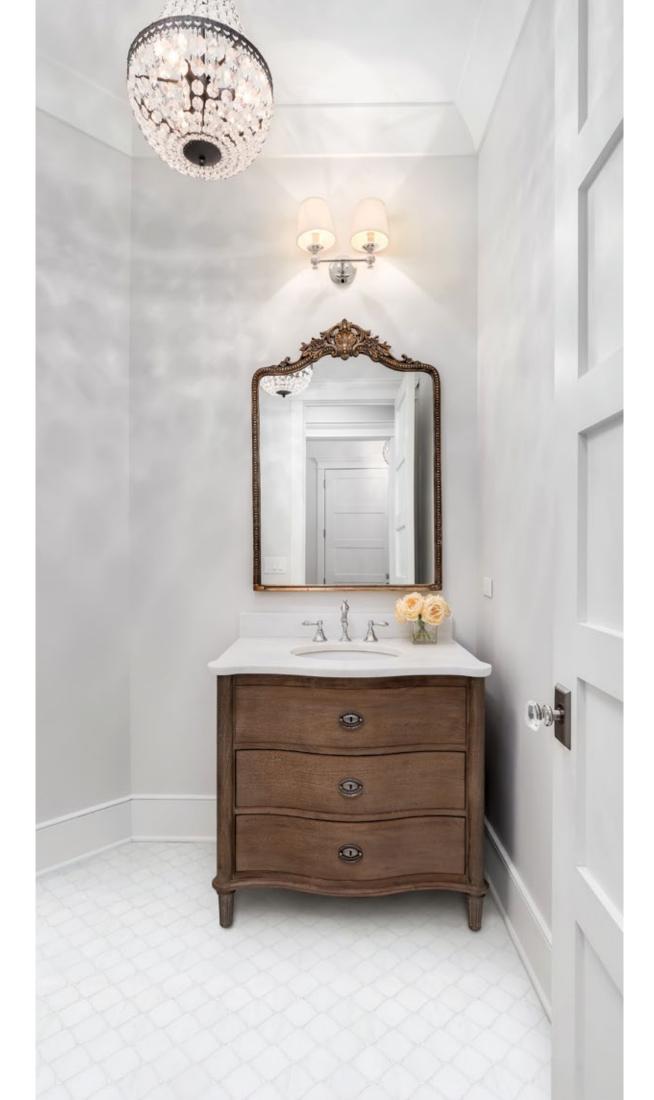

## BAUBLE

Unit: 11 7/8" x 10 1/8" Unit Yield: 0.83 sqft

Color: Noreaster H White mother of pearl

## \\_ART DE VIVRE

Bauble is one of those mosaics that just elevates good design to a way of life.