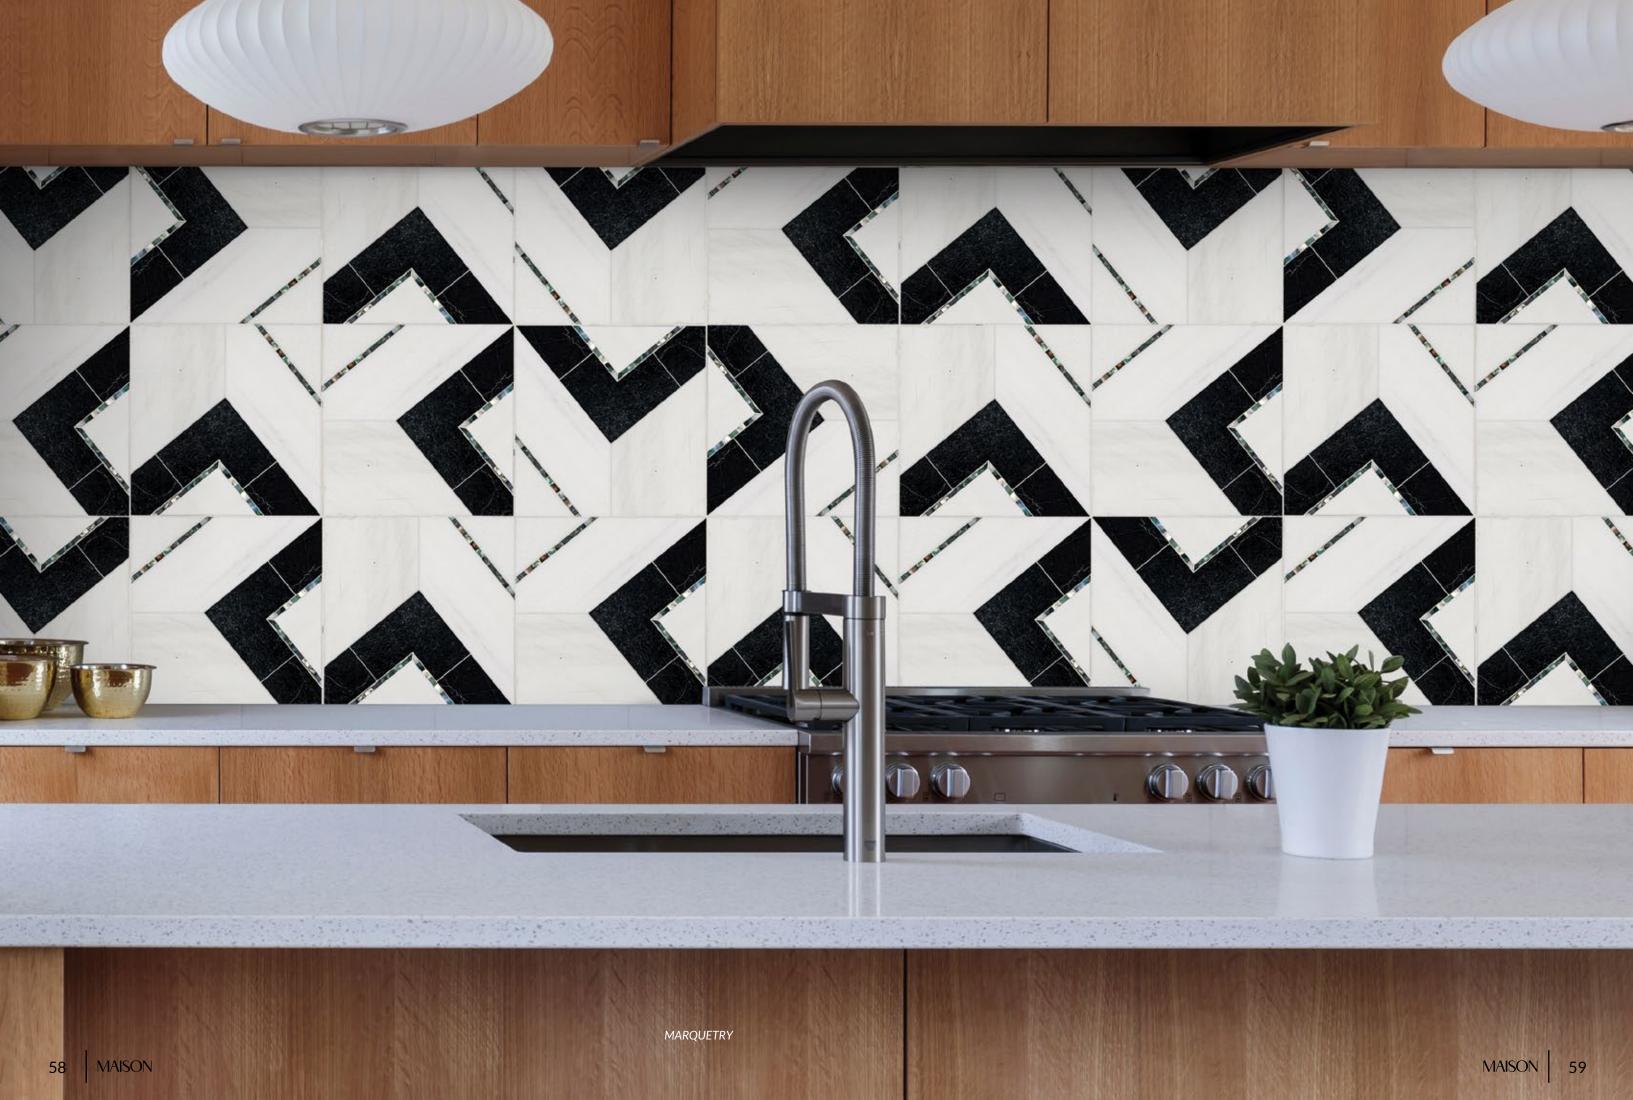

#### $ABSTRACTART \longrightarrow$

A pattern like
Marquetry does its
best work when set
off against intriguing
forms and decor.
Adding elevated
accents to even the
most petite of places.

## MARQUETRY

Unit: 12" x 12" Unit Yield: 1.00 sqft

Color: Thassos H Noir L Blanc H Black mother of Pearl

## \ FINISH WORK

As the name suggests, Marquetry is a pattern inlaid with elegance.
Black mother of Pearl sets off the white & black marbles in this varied composition.