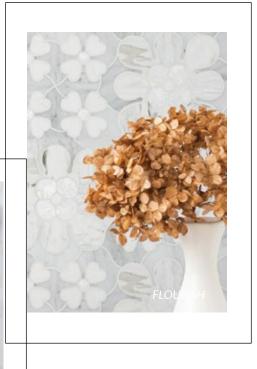

## FLOWER POWER $\longrightarrow$

A floor so distinct you would believe it was custom made. Flourish combines dramatic blue & grey marbles accented by White mother of pearl. A unique blend designed to draw you in.

## FLOURISH

Unit: 12" x 12" Unit Yield: 1.00 sqft

Color: Blanc H Noreaster H Calacatta Azure H White mother of pearl THRIVING BLOOM A lively dance of scale & detail is what you get with Flourish.