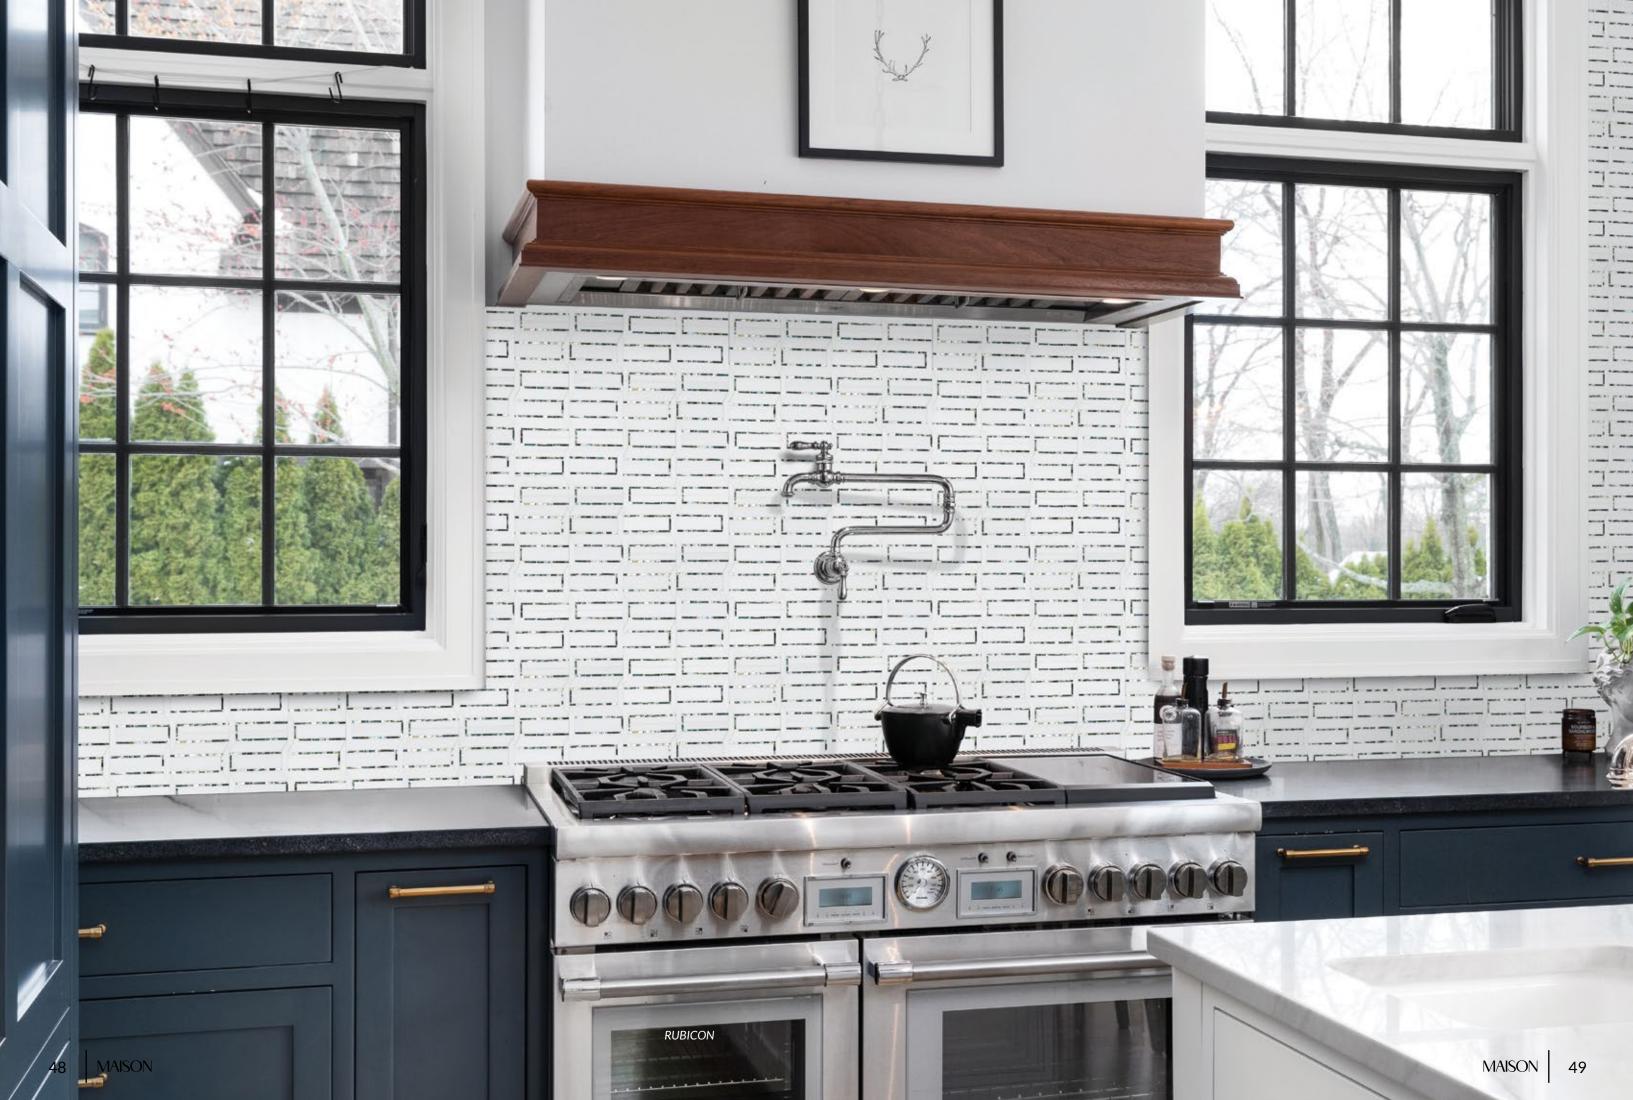

## STEPING OUT $\longrightarrow$

The staggered path of Rubicon in Blanc honed marble and Black mother of pearl is the pattern to lay at your feet after a luxuriating soak.

## RUBICON

Blanc H Black mother of pearl

## RUN THE GAMUT

The winding lines of Rubicon is the path to follow to fun sophistication.