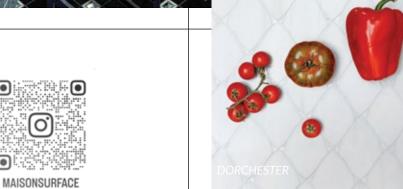

## DORCHESTER

Unit: 16" x 14" Unit Yield: 1.56 sqft

Color: Blanc H White mother of pearl

## \SWEET SUIT

A luxury accent doesn't have to be showy. Dorchester brings the splendor with subdued elegance.