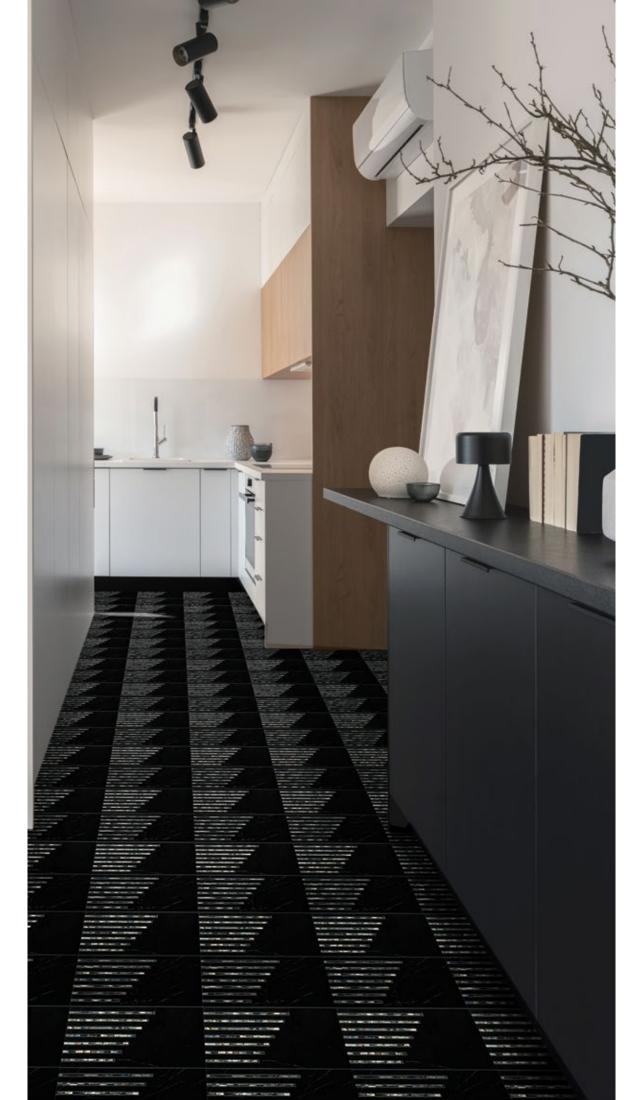

#### BLACK MAGIC →

The cool lines of
Obsidian cast a spell
when paving the way
to this modern kitchen.
A pattern of the here
and now but with
reminiscent accents of
Black mother of pearl.

## OBSIDIAN

Unit: 6" x 12" Unit Yield: 0.50 sqft

Color: Noir H Black mother of pearl

\\ IN ORDER

This flat lay is the winning combination of cool sophistication.

**OBSIDIAN** 