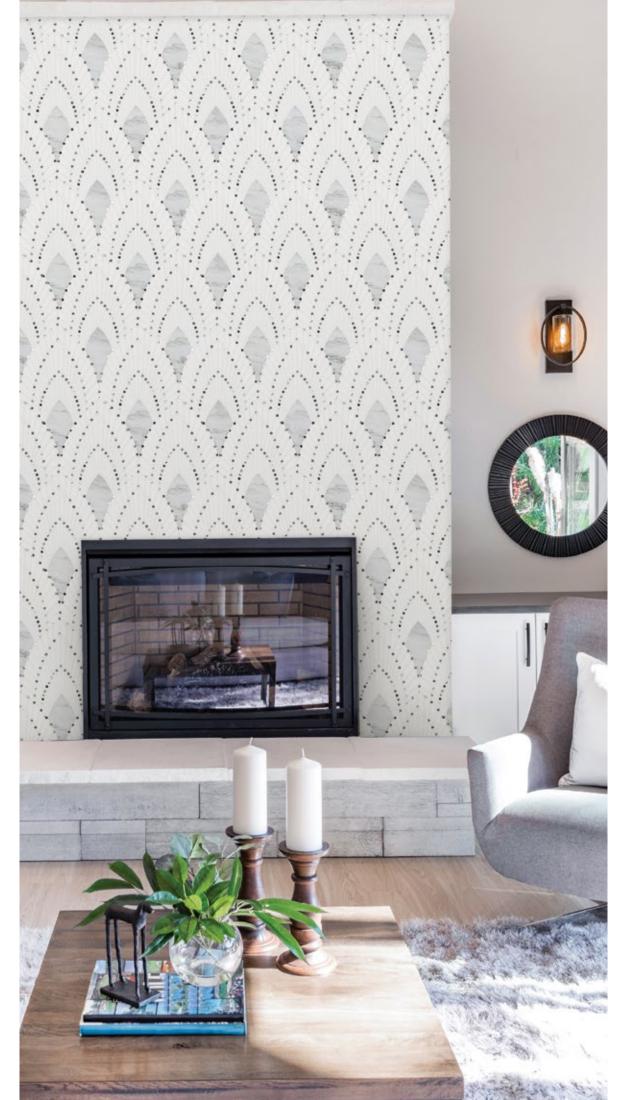

#### ${\sf SOPHISTICATION} \longrightarrow$

looking to step up your den design. We suggest using a bold pattern to wrap your fireplace. Consider this design element the new 'accent wall'.

## COSMOPOLITAN