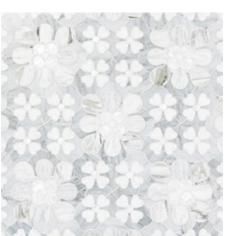

## FLOWER POWER $\longrightarrow$

A floor so distinct you would believe it was custom made. Flourish combines dramatic blue & grey marbles accented by White mother of pearl. A unique blend designed to draw you in.

## FLOURISH

Unit: 12" x 12" Unit Yield: 1.00 sqft

Color: Blanc H Noreaster H Calacatta Azure H White mother of pearl THRIVING BLOOM A lively dance of scale & detail is what you get with Flourish.