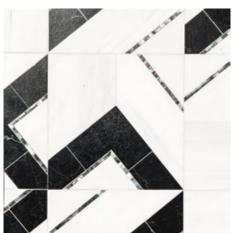

#### $ABSTRACTART \longrightarrow$

A pattern like
Marquetry does its
best work when set
off against intriguing
forms and decor.
Adding elevated
accents to even the
most petite of places.

## MARQUETRY

Unit: 12" x 12" Unit Yield: 1.00 sqft

Color: Thassos H Noir L Blanc H Black mother of Pearl

## \ FINISH WORK

As the name suggests, Marquetry is a pattern inlaid with elegance.
Black mother of Pearl sets off the white & black marbles in this varied composition.