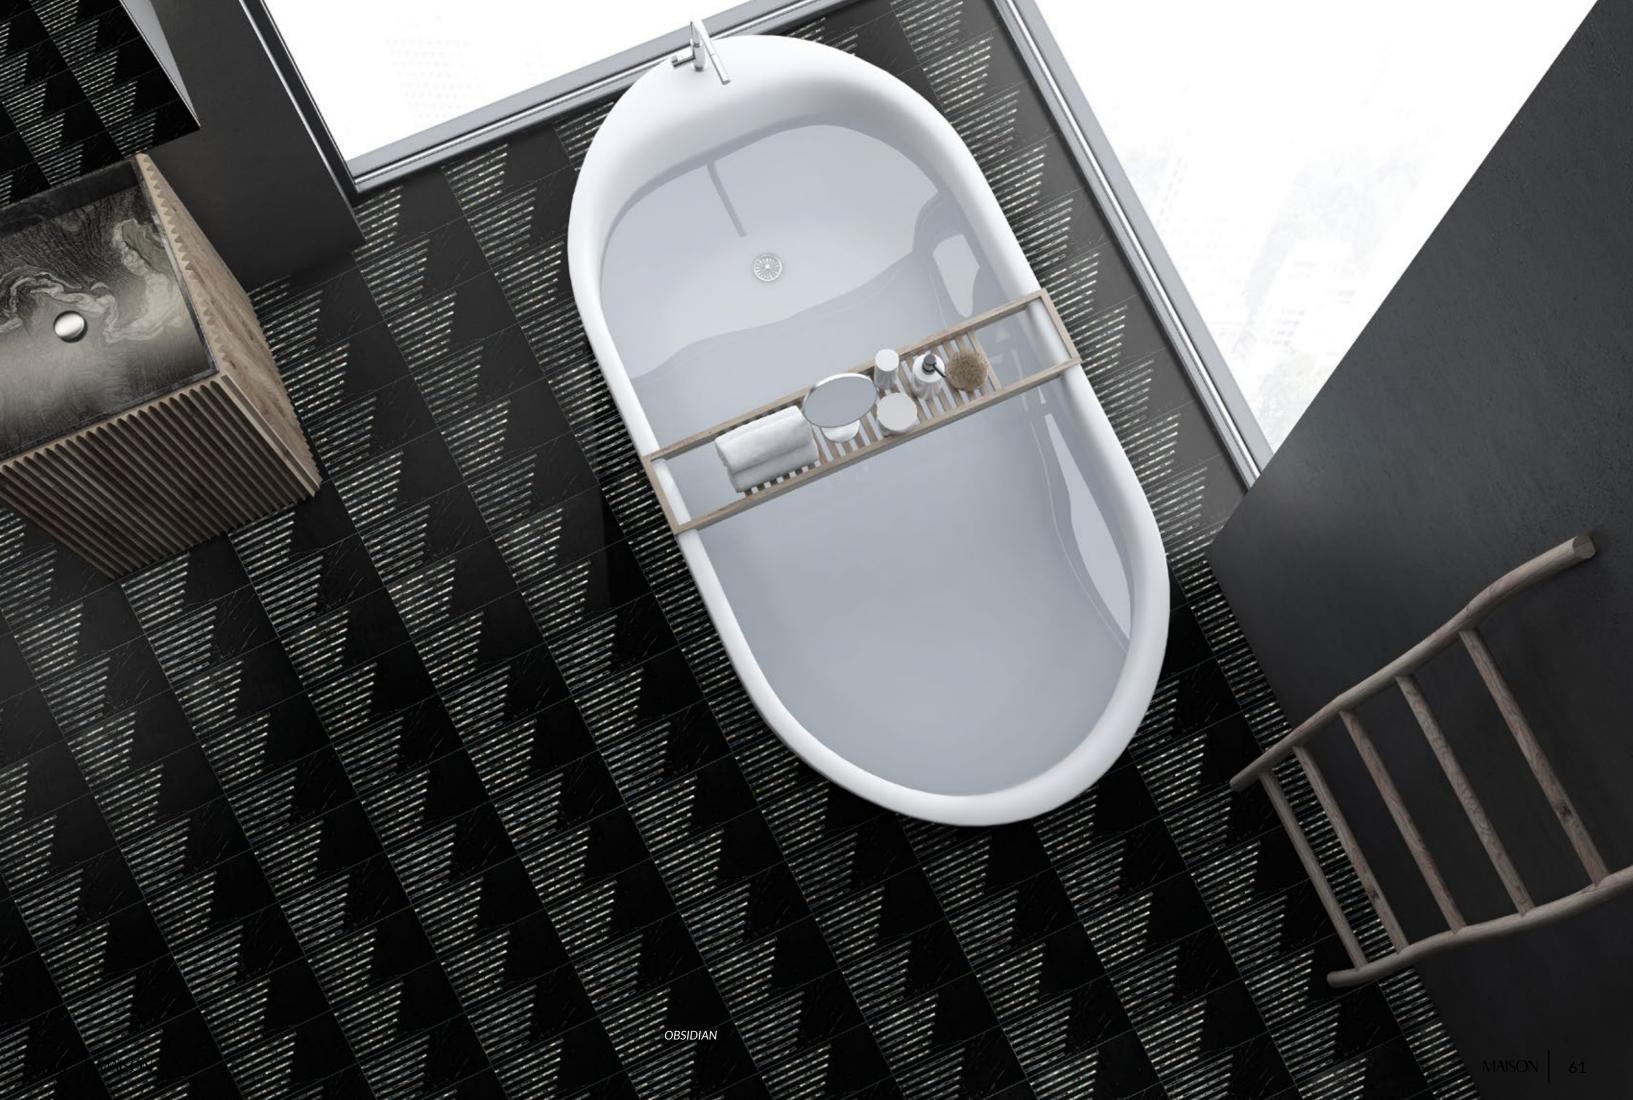

#### BLACK MAGIC →

The cool lines of
Obsidian cast a spell
when paving the way
to this modern kitchen.
A pattern of the here
and now but with
reminiscent accents of
Black mother of pearl.

## OBSIDIAN

Unit: 6" x 12" Unit Yield: 0.50 sqft

Color: Noir H Black mother of pearl

\\ IN ORDER

This flat lay is the winning combination of cool sophistication.

**OBSIDIAN** 