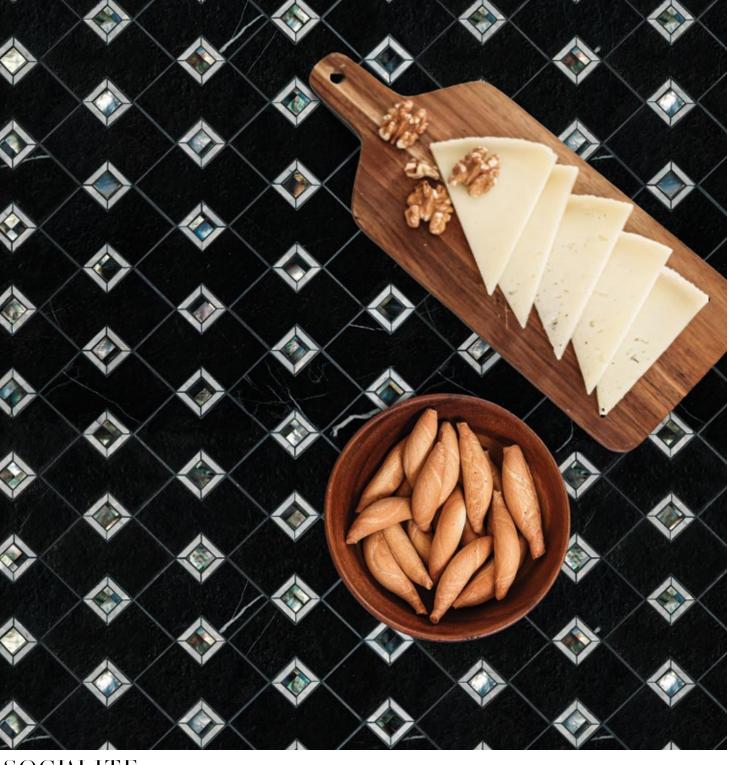

## SOCIALITE

Unit: 10 5/8" x 11 3/4" Unit Yield: 0.87 sqft

Color: Noir L White mother of pearl Black mother of pearl

\\ HIGH SOCIETY

Elevated is the one word we would use to describe Socialite.