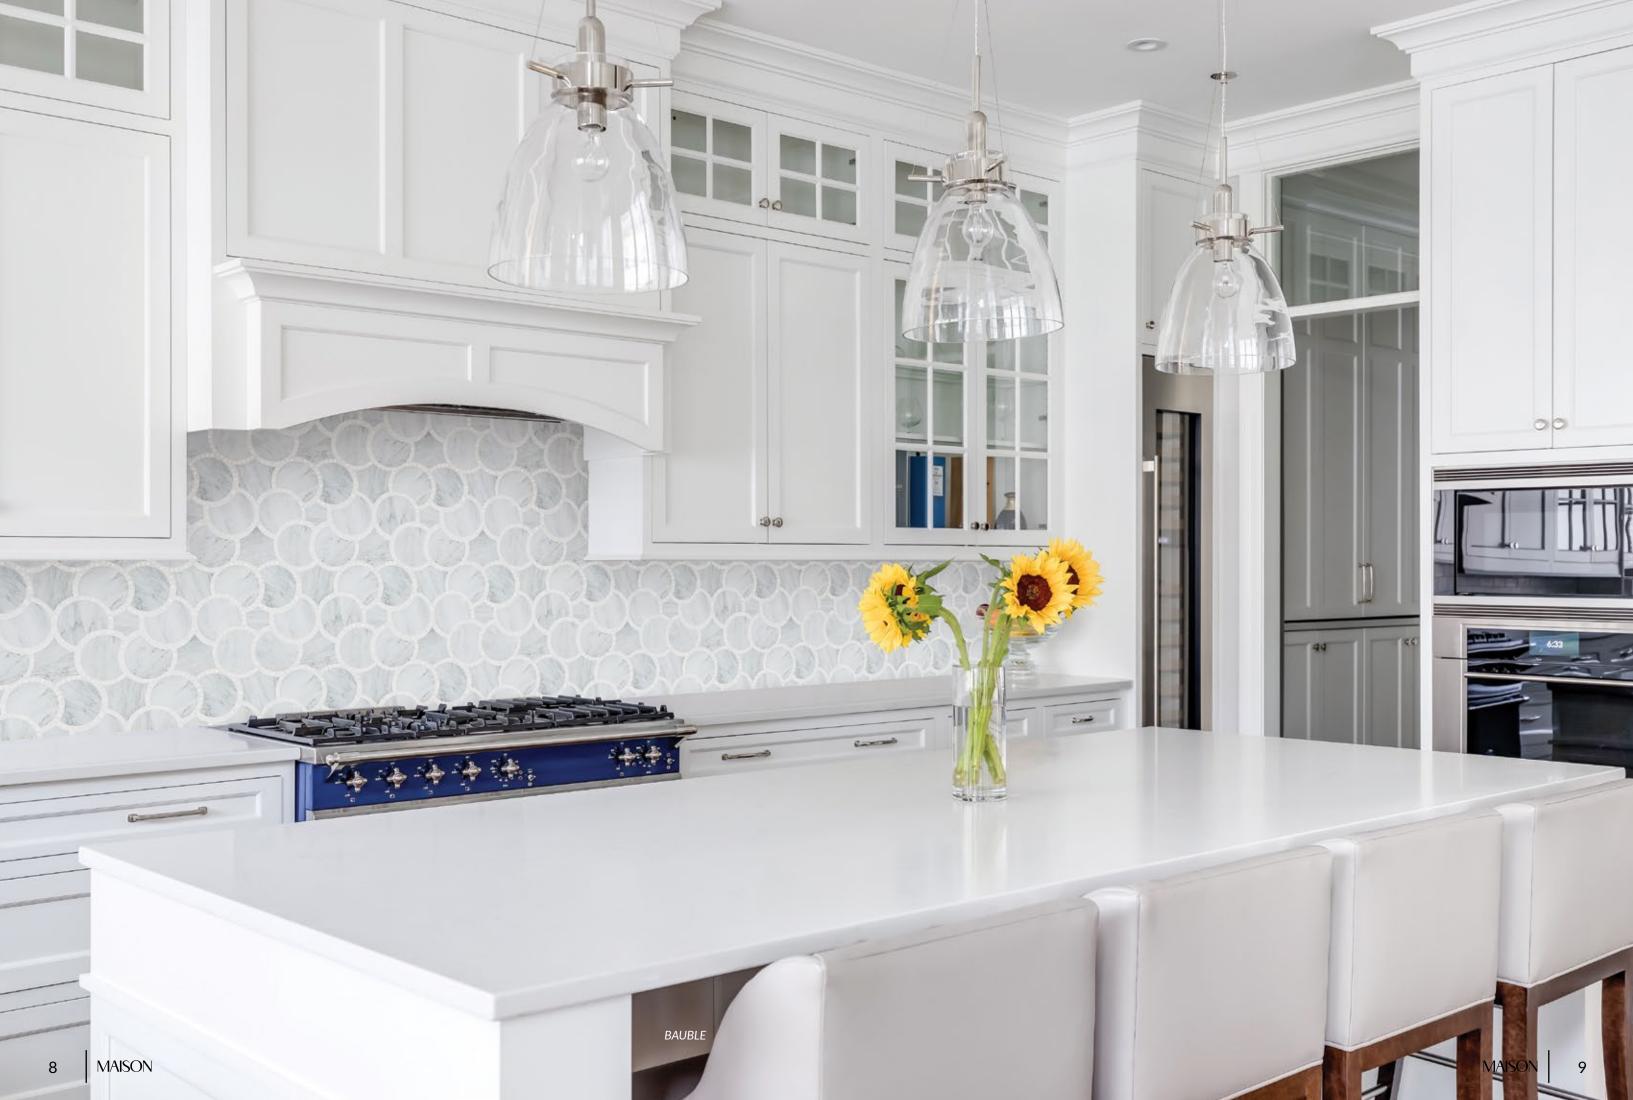

## Decadent Details

Pattern Count: 13 Material: Marble Mother of Pearl

Maison transforms the glamour of the Roaring '20s to trends & hues of today. This collection is characterized by rich colors, bold geometry, and decadent detail. Art Deco brings the glamour & luxury expected by the style but reimagines its motifs with modern colors and unexpected materials. In this collection you will find symmetrical designs to exuberant shapes highlighted with Mother of Pearl. The marbles used in each pattern provide a play of light and dark. If you're ready to add some Deco details to your space, we have a pattern for every palette.

## ${\tt CUE\,CURIOSITY} \longrightarrow$

Bauble from the
Art Deco collection
is a pattern made
to endless intrigue.
The nesting bubble
surrounded by
precious White mother
of pearl circles is the
very definition of
decoration.

## BAUBLE

Unit: 11 7/8" x 10 1/8" Unit Yield: 0.83 sqft

Color: Noreaster H White mother of pearl

## \\_ART DE VIVRE

Bauble is one of those mosaics that just elevates good design to a way of life.