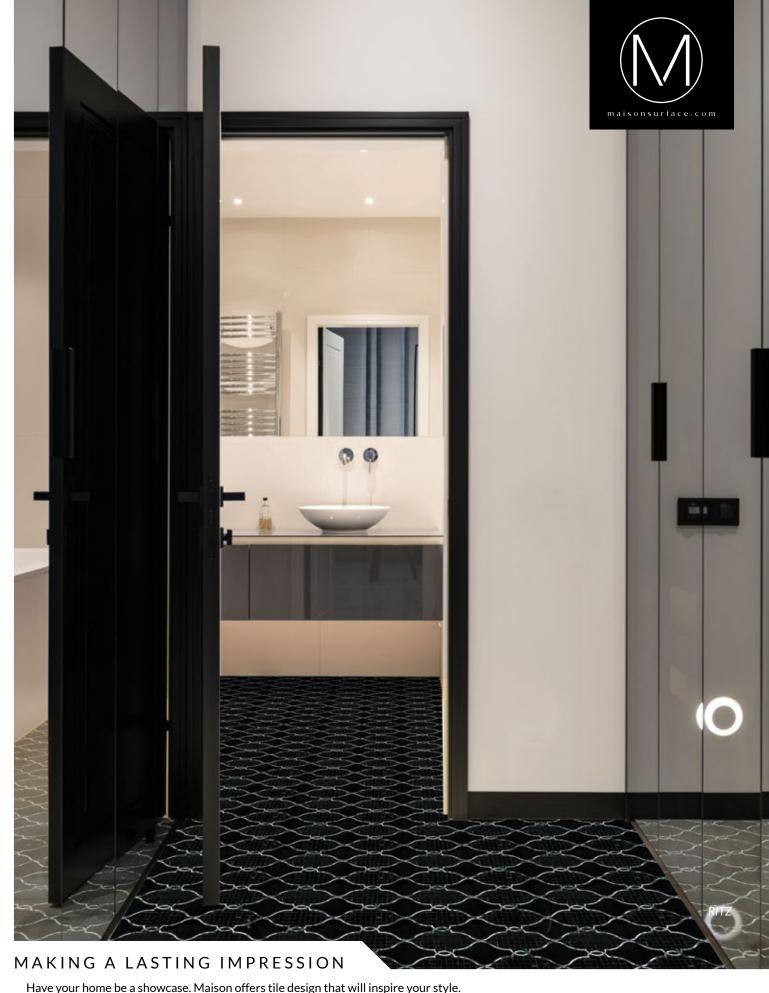

#### PUTTING ON THE RITZ $\longrightarrow$

Glamour & Elegance can be added to any composition. This dining room with library wall needed a little sophistication to tie in all the decor accents. That's where Ritz plays the perfect pairing on the floor.

Unit: 16" x 16" Unit Yield: 1.77 sqft

Color: Noir H, L & P Black mother of pearl

## \ PEARLY GLITZ

The details of Ritz come alive with the accents of Black mother of pearl.