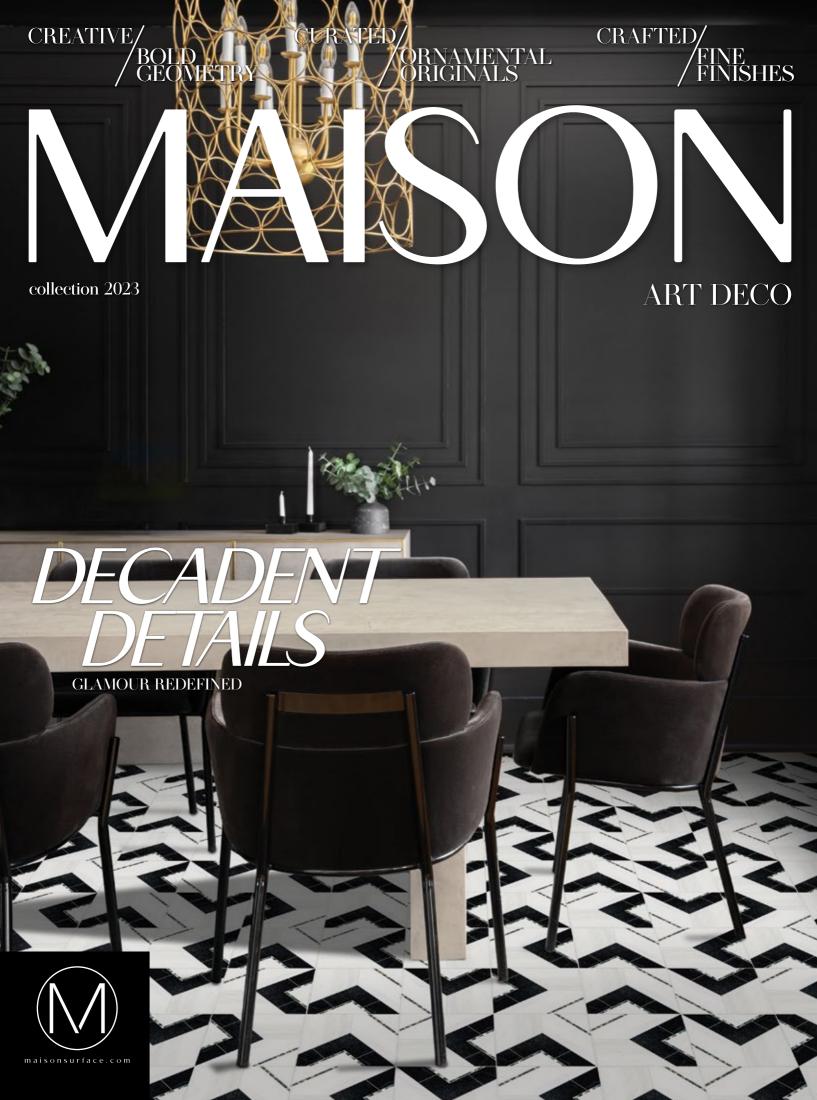

## ART DECO

## Decadent Details

Pattern Count: 13 Material: Marble Mother of Pearl

Maison transforms the glamour of the Roaring '20s to trends & hues of today. This collection is characterized by rich colors, bold geometry, and decadent detail. Art Deco brings the glamour & luxury expected by the style but reimagines its motifs with modern colors and unexpected materials. In this collection you will find symmetrical designs to exuberant shapes highlighted with Mother of Pearl. The marbles used in each pattern provide a play of light and dark. If you're ready to add some Deco details to your space, we have a pattern for every palette.