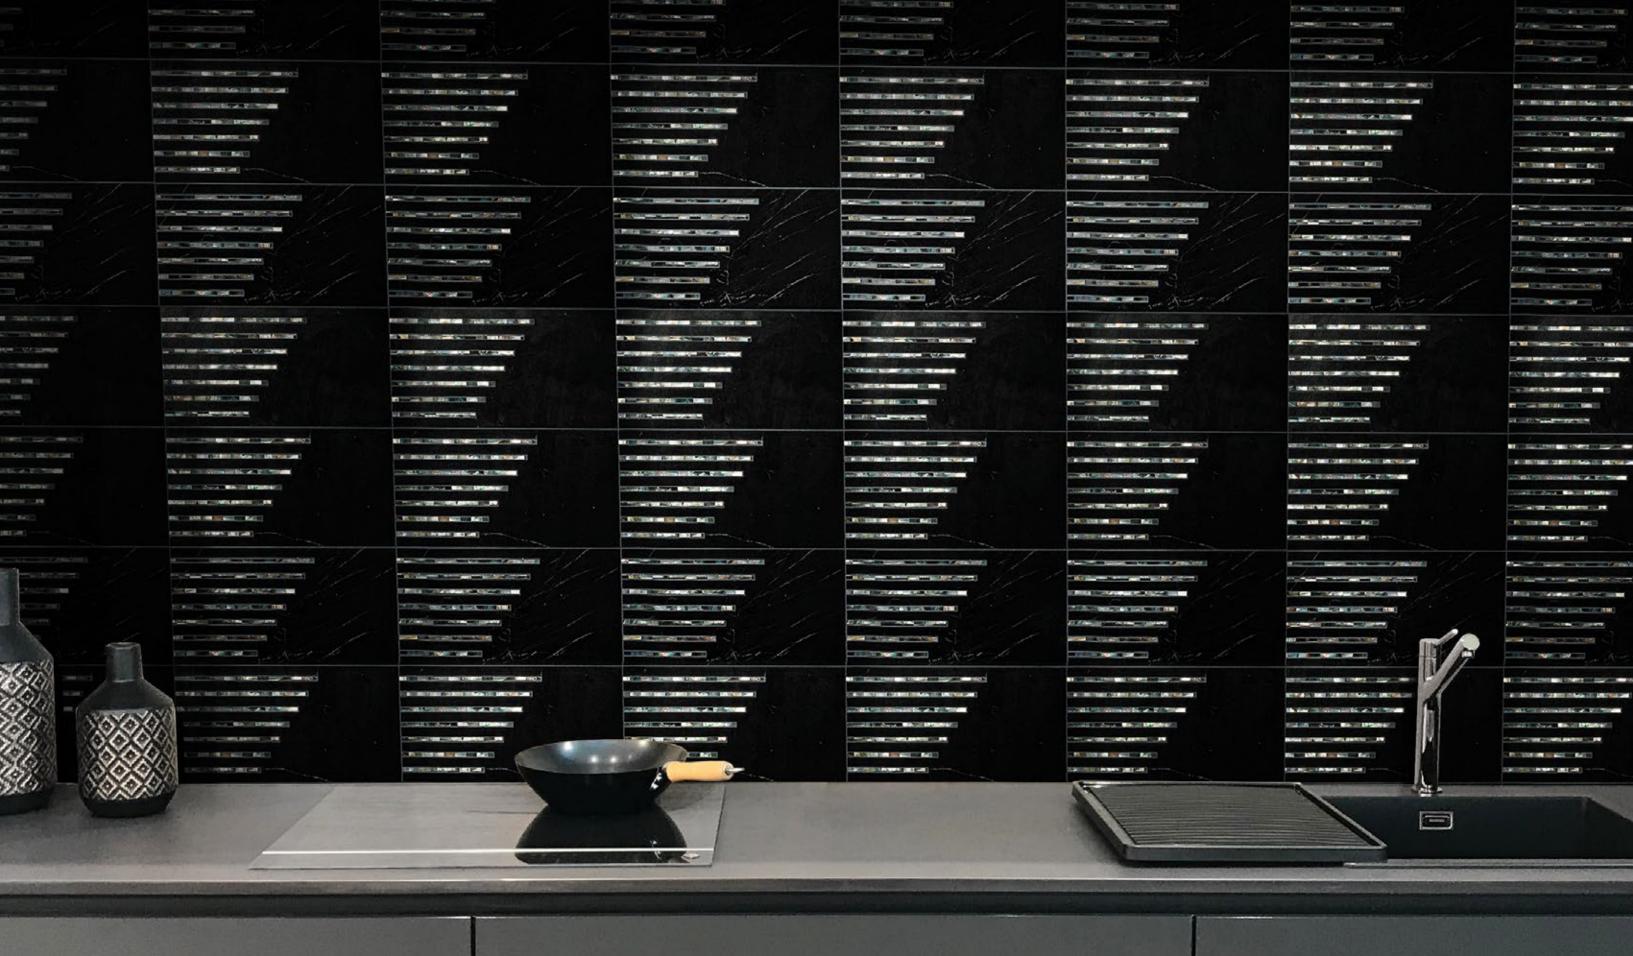

## OBSIDIAN

Unit: 6" x 12" Unit Yield: 0.50 sqft

Color: Noir H Black mother of pearl

\\ IN ORDER

This flat lay is the winning combination of cool sophistication.

**OBSIDIAN** 