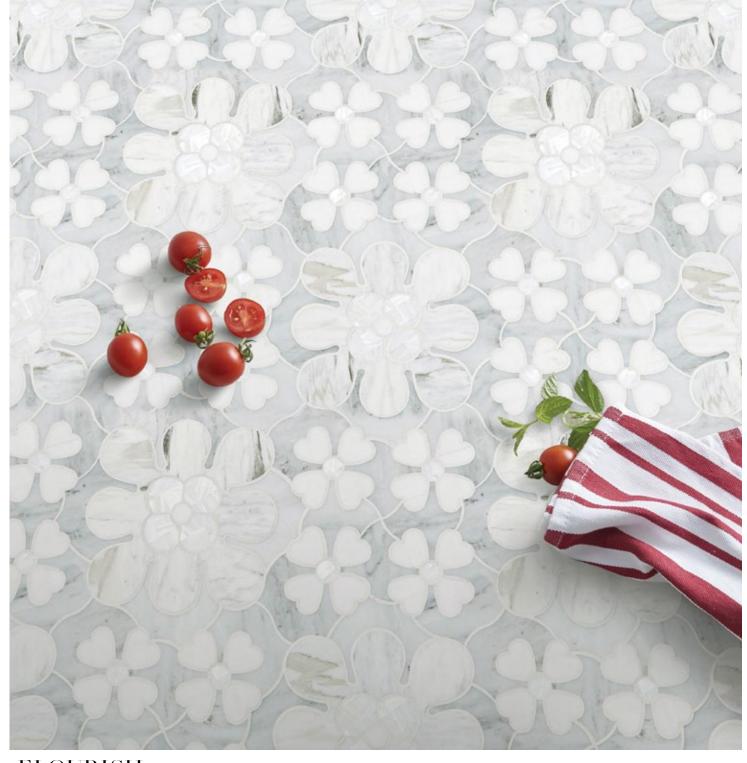

## FLOWER POWER $\longrightarrow$

A floor so distinct you would believe it was custom made. Flourish combines dramatic blue & grey marbles accented by White mother of pearl. A unique blend designed to draw you in.

## FLOURISH

Unit: 12" x 12" Unit Yield: 1.00 sqft

Color: Blanc H Noreaster H Calacatta Azure H White mother of pearl THRIVING BLOOM A lively dance of scale & detail is what you get with Flourish.