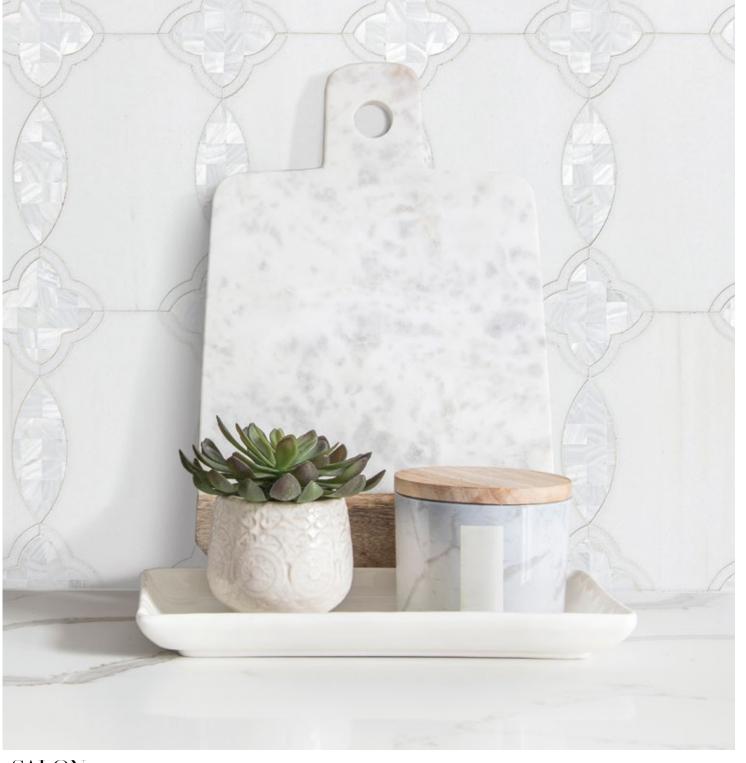

## SIT SIDEWAYS $\& \longrightarrow$ TALK STRAIGNT

The pattern Salon creates the perfect parlor to spread the word on all the trends Art Deco has to offer.

## SALON

Unit: 16" x 16" Unit Yield: 1.77 sqft

Color: Blanc H Thassos P White mother of pearl

## SELEGANCE DANCE

The light catching White mother of pearl found in Salon makes an elegant sparkling statement.

The blend of Black & White mother of pearl in Socialite really gives you the most glittering gossip. Let them talk about the bold pairing with leathered Noir marble. This combination really combination really brings the drama.