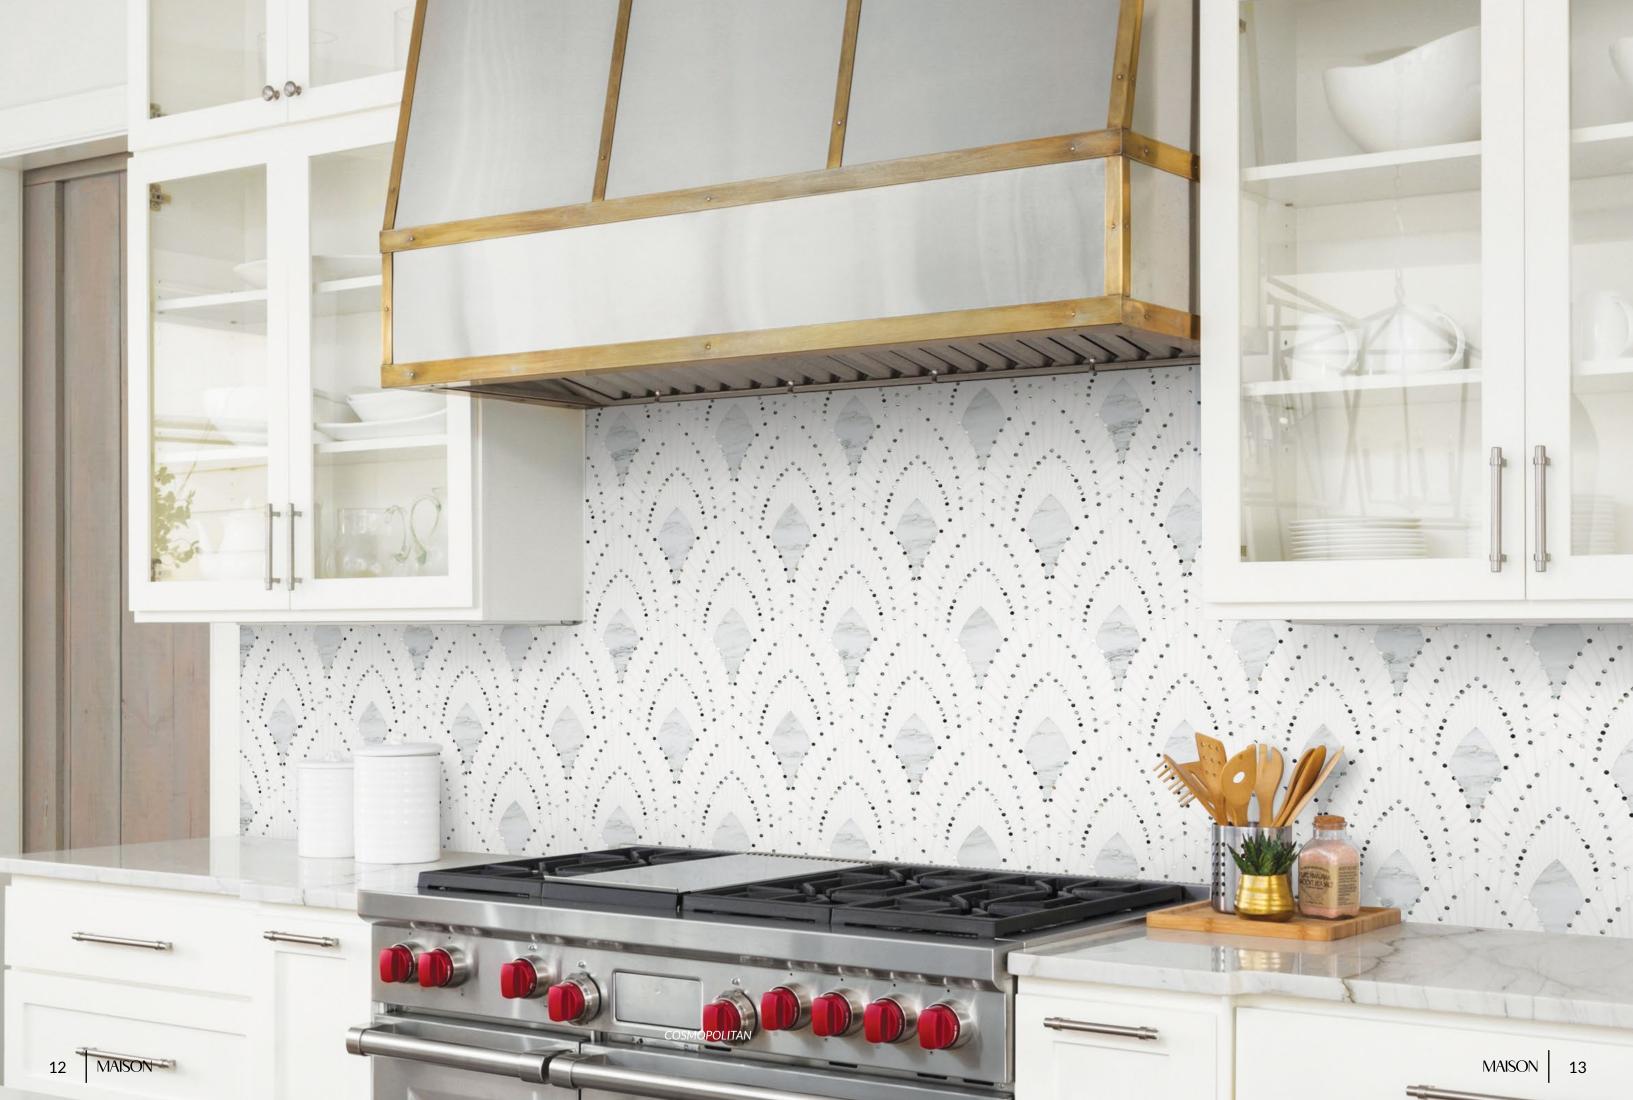

## COSMOPOLITAN

## Unit: 97/8" x 9" Unit Yield: 0.62 sqft

Color: Thassos H, L & P Noreaster H Black mother of pearl

## POUR ME ANOTHER

A repeat as vivacious as the name. Cosmopolitan leaves the eye wanting more.