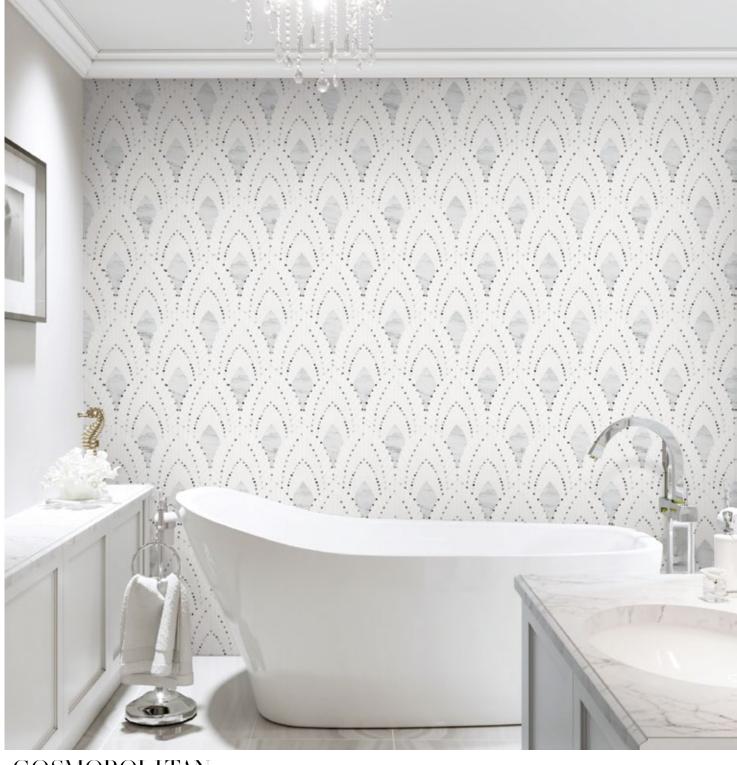

## COSMOPOLITAN

## Unit: 97/8" x 9" Unit Yield: 0.62 sqft

Color: Thassos H, L & P Noreaster H Black mother of pearl

## POUR ME ANOTHER

A repeat as vivacious as the name. Cosmopolitan leaves the eye wanting more.