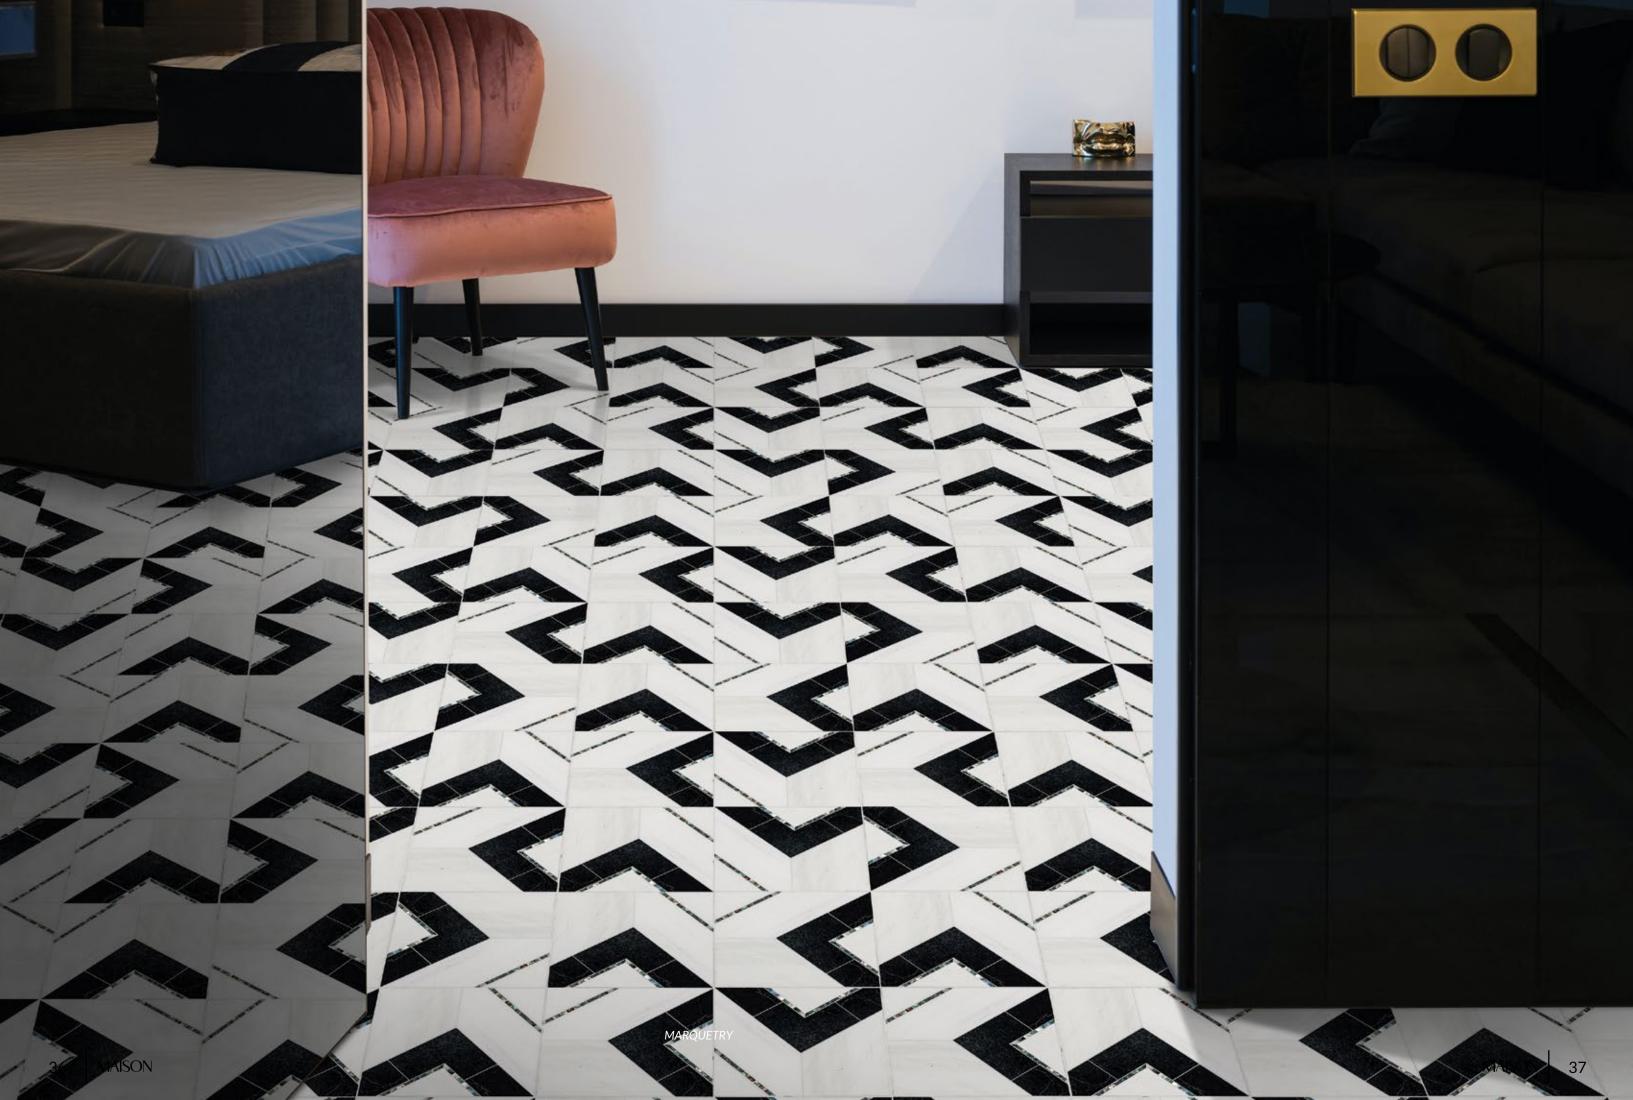

#### $ABSTRACTART \longrightarrow$

A pattern like
Marquetry does its
best work when set
off against intriguing
forms and decor.
Adding elevated
accents to even the
most petite of places.

## MARQUETRY

Unit: 12" x 12" Unit Yield: 1.00 sqft

Color: Thassos H Noir L Blanc H Black mother of Pearl

## \ FINISH WORK

As the name suggests, Marquetry is a pattern inlaid with elegance.
Black mother of Pearl sets off the white & black marbles in this varied composition.