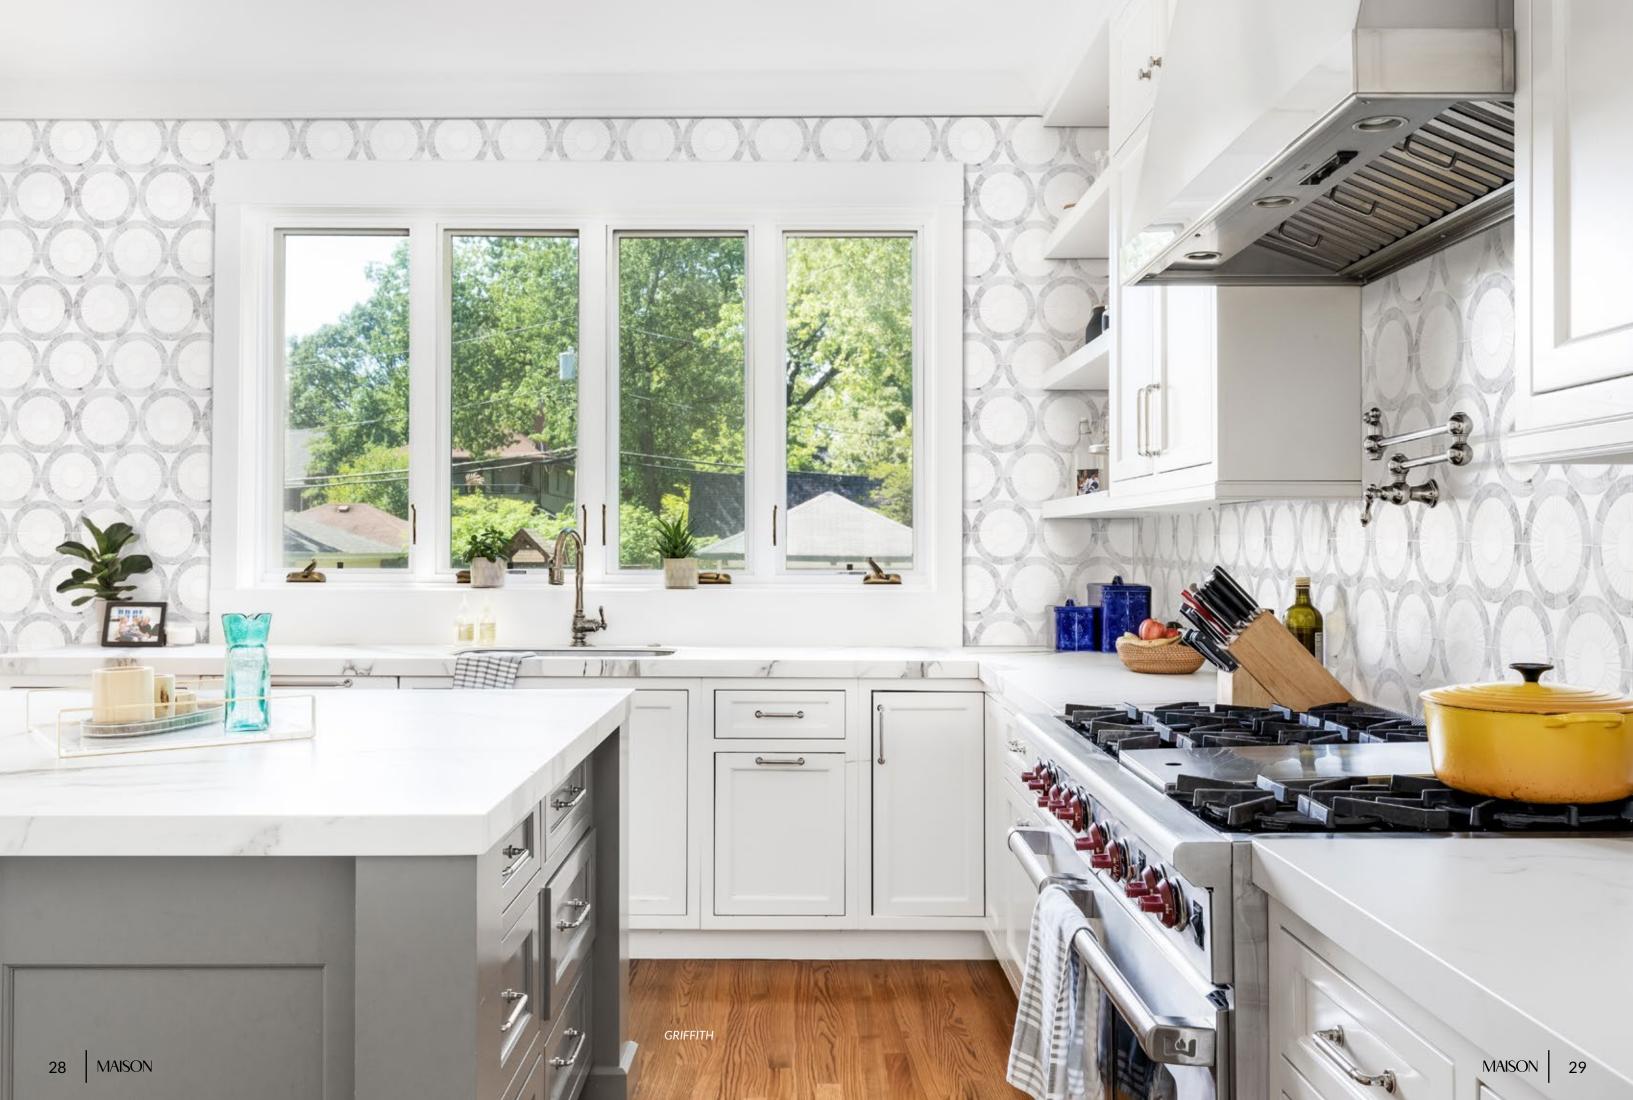

#### NATURAL STUNNER $\longrightarrow$

Designing with natural tones is in.
Crossing styles and finding unexpected accents is the way to work with this trend.
Consider Griffith with its glorious details in white & grey marble. A color combination sure to complement the tones. tones.

## GRIFFITH

Unit: 13 7/8" x 16" Unit Yield: 1.54 sqft

Color: Blanc P Noreaster H SUNNY DIAL The pieces of Griffith are so precise you can set time to their radial tesserae.