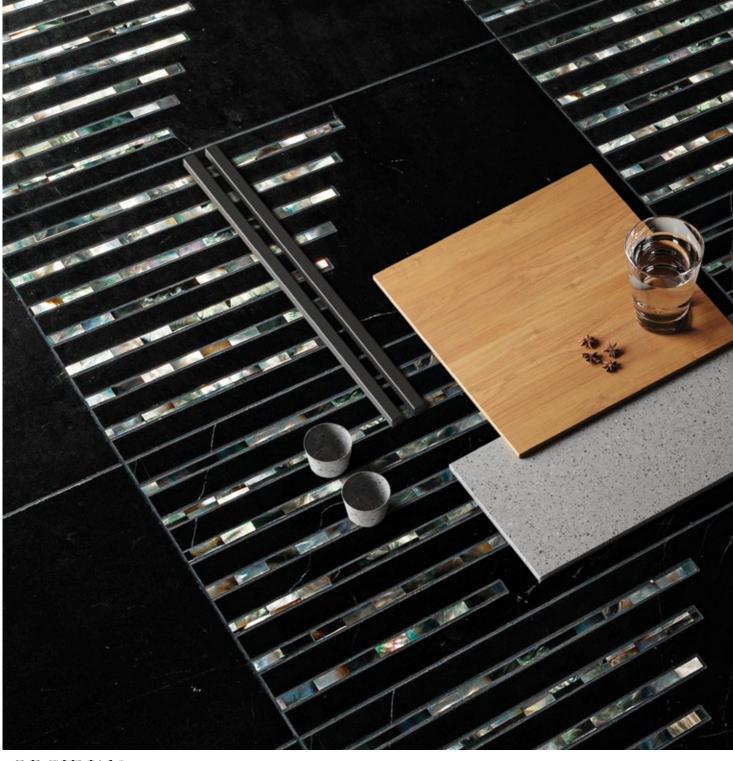

## OBSIDIAN

Unit: 6" x 12" Unit Yield: 0.50 sqft

Color: Noir H Black mother of pearl

\\ IN ORDER

This flat lay is the winning combination of cool sophistication.

**OBSIDIAN** 