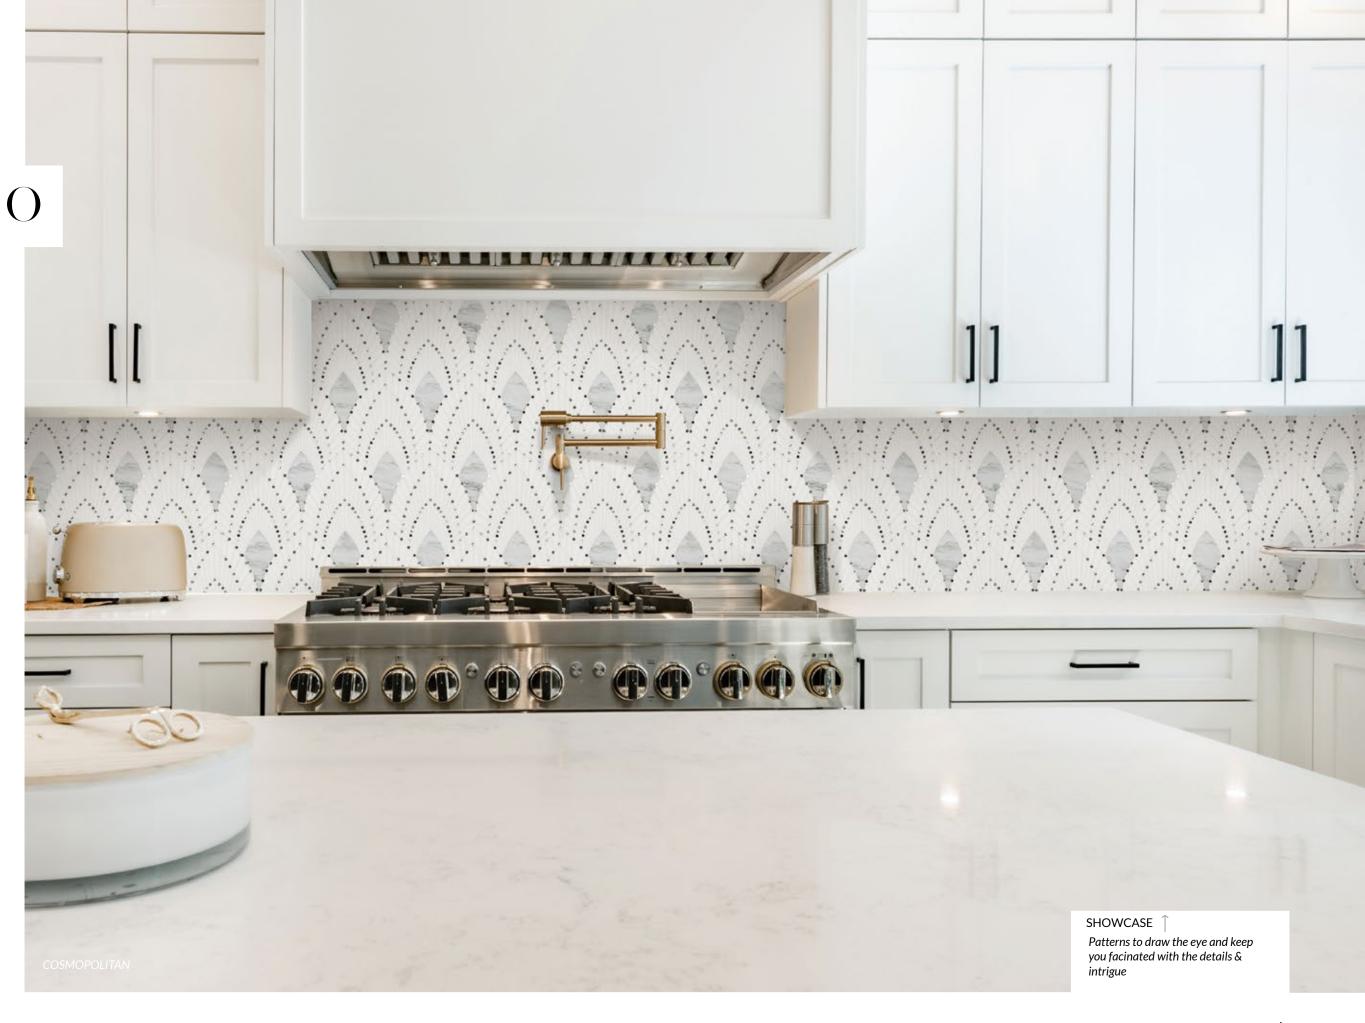

## COSMOPOLITAN

## Unit: 97/8" x 9" Unit Yield: 0.62 sqft

Color: Thassos H, L & P Noreaster H Black mother of pearl

## POUR ME ANOTHER

A repeat as vivacious as the name. Cosmopolitan leaves the eye wanting more.