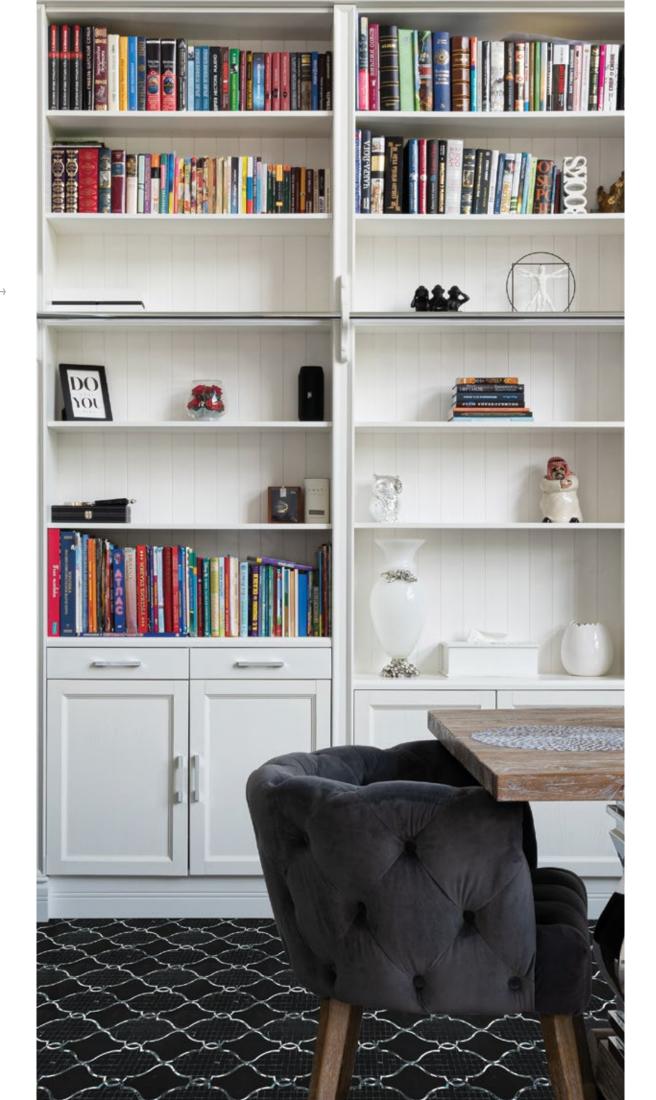

#### PUTTING ON THE RITZ $\longrightarrow$

Glamour & Elegance can be added to any composition. This dining room with library wall needed a little sophistication to tie in all the decor accents. That's where Ritz plays the perfect pairing on the floor.

Unit: 16" x 16" Unit Yield: 1.77 sqft

Color: Noir H, L & P Black mother of pearl

## \ PEARLY GLITZ

The details of Ritz come alive with the accents of Black mother of pearl.