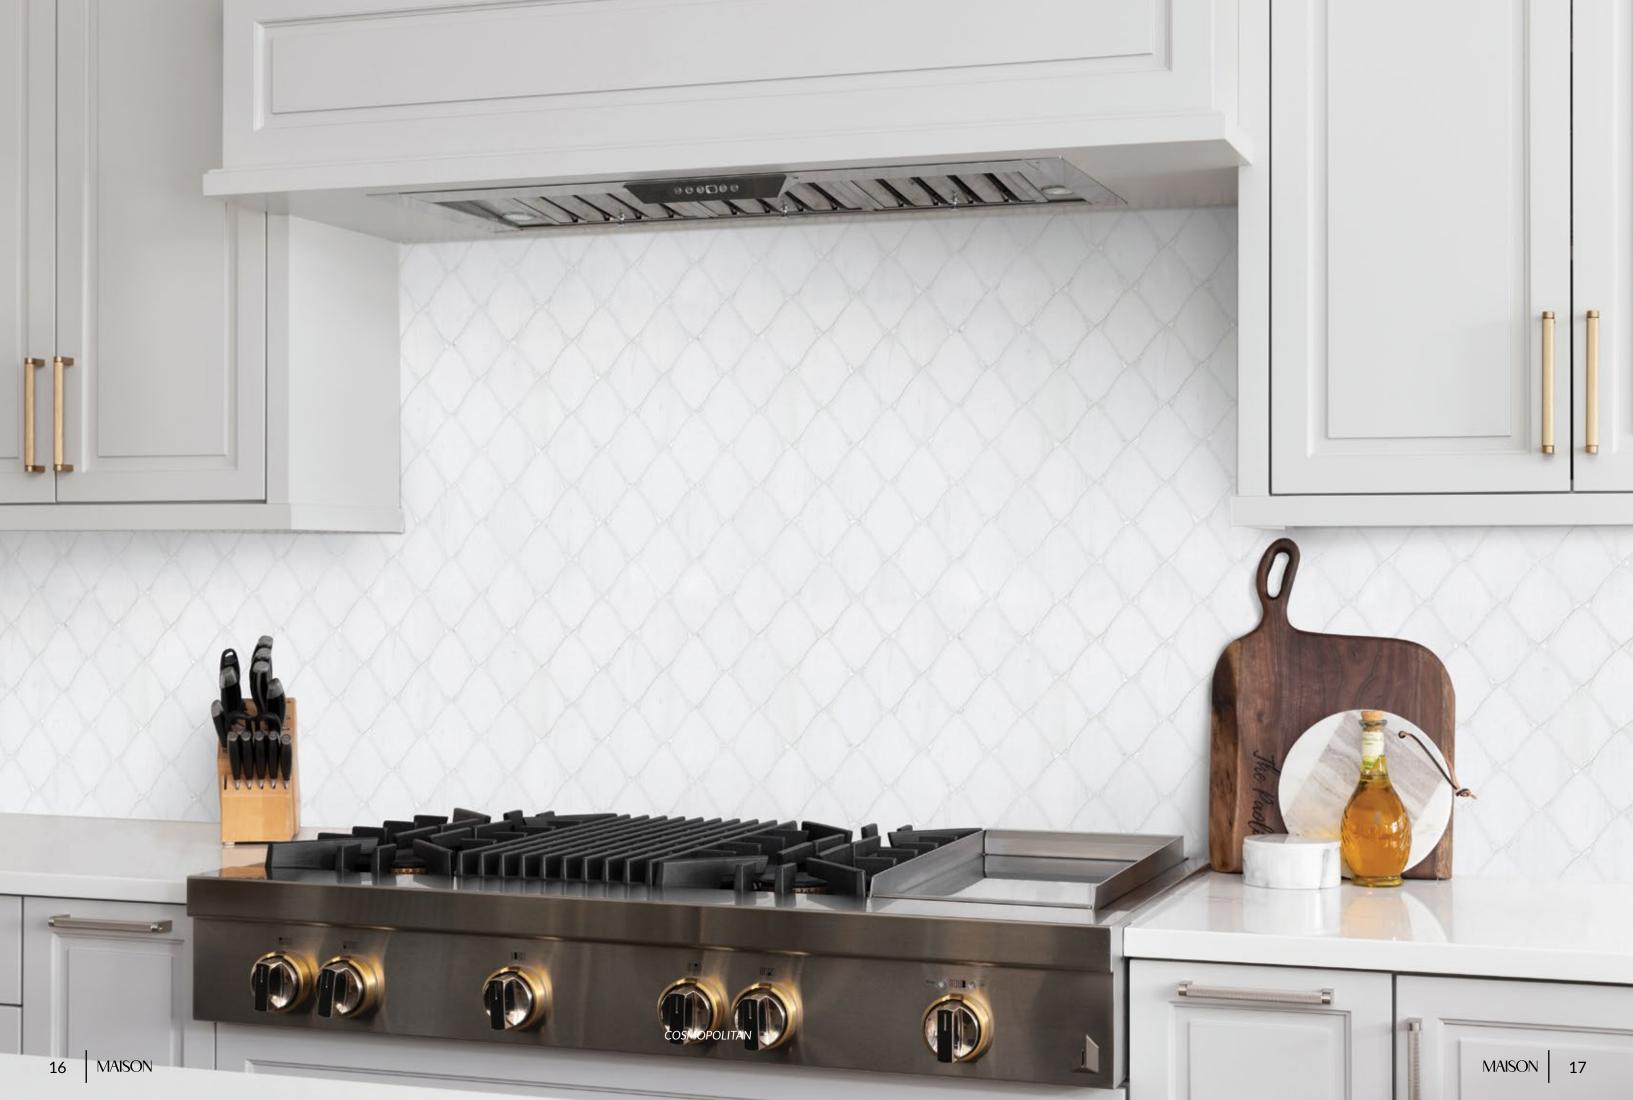

#### ${\sf SOPHISTICATION} \longrightarrow$

looking to step up your den design. We suggest using a bold pattern to wrap your fireplace. Consider this design element the new 'accent wall'.

## COSMOPOLITAN

## Unit: 97/8" x 9" Unit Yield: 0.62 sqft

Color: Thassos H, L & P Noreaster H Black mother of pearl

## POUR ME ANOTHER

A repeat as vivacious as the name. Cosmopolitan leaves the eye wanting more.