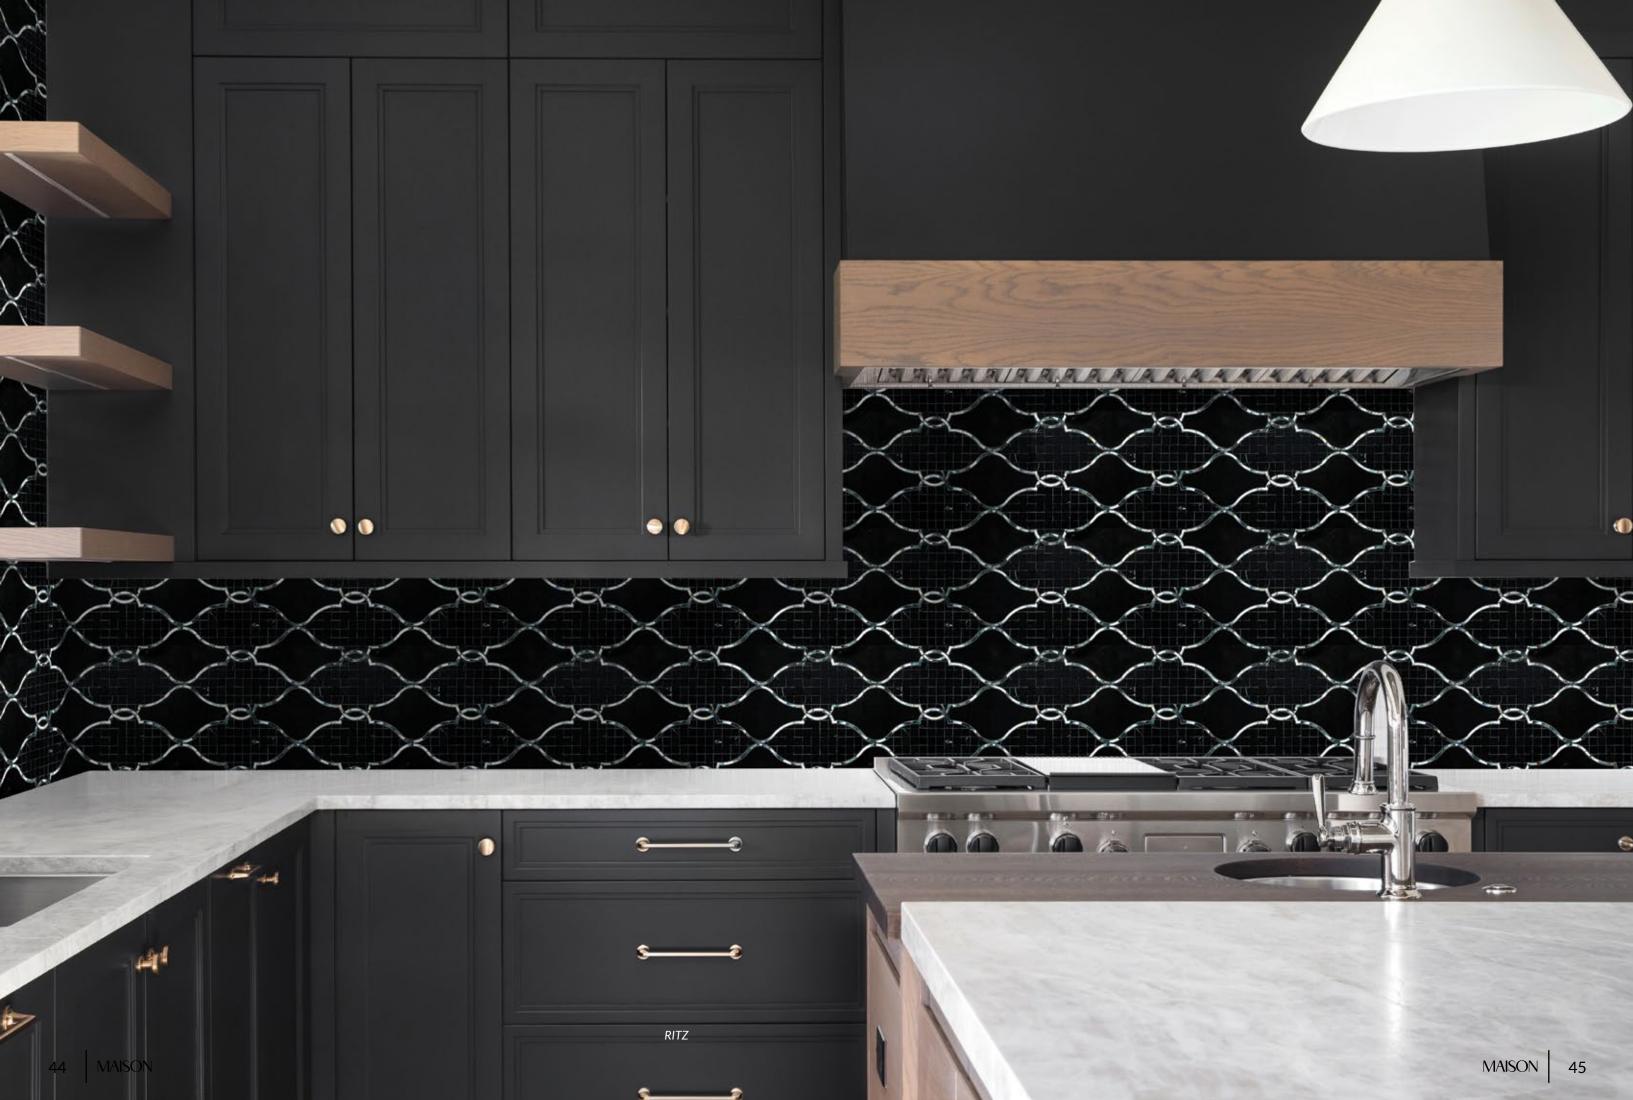

#### PUTTING ON THE RITZ $\longrightarrow$

Glamour & Elegance can be added to any composition. This dining room with library wall needed a little sophistication to tie in all the decor accents. That's where Ritz plays the perfect pairing on the floor.

Unit: 16" x 16" Unit Yield: 1.77 sqft

Color: Noir H, L & P Black mother of pearl

## \ PEARLY GLITZ

The details of Ritz come alive with the accents of Black mother of pearl.