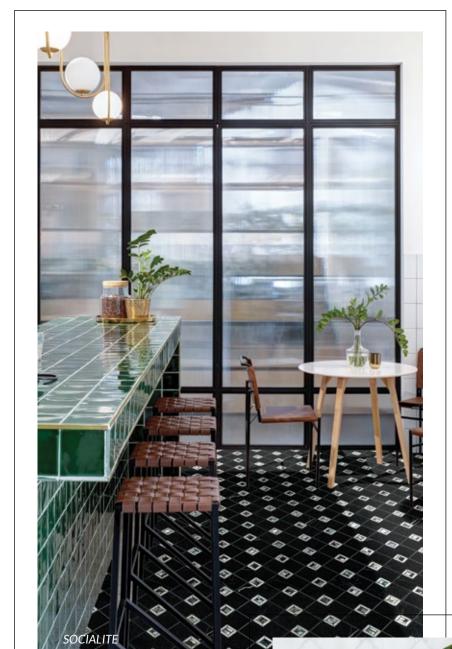

## SELEGANCE DANCE

The light catching White mother of pearl found in Salon makes an elegant sparkling statement.

The blend of Black & White mother of pearl in Socialite really gives you the most glittering gossip. Let them talk about the bold pairing with leathered Noir marble. This combination really combination really brings the drama.

## SOCIALITE

Unit: 10 5/8" x 11 3/4" Unit Yield: 0.87 sqft

Color: Noir L White mother of pearl Black mother of pearl

\\ HIGH SOCIETY

Elevated is the one word we would use to describe Socialite.