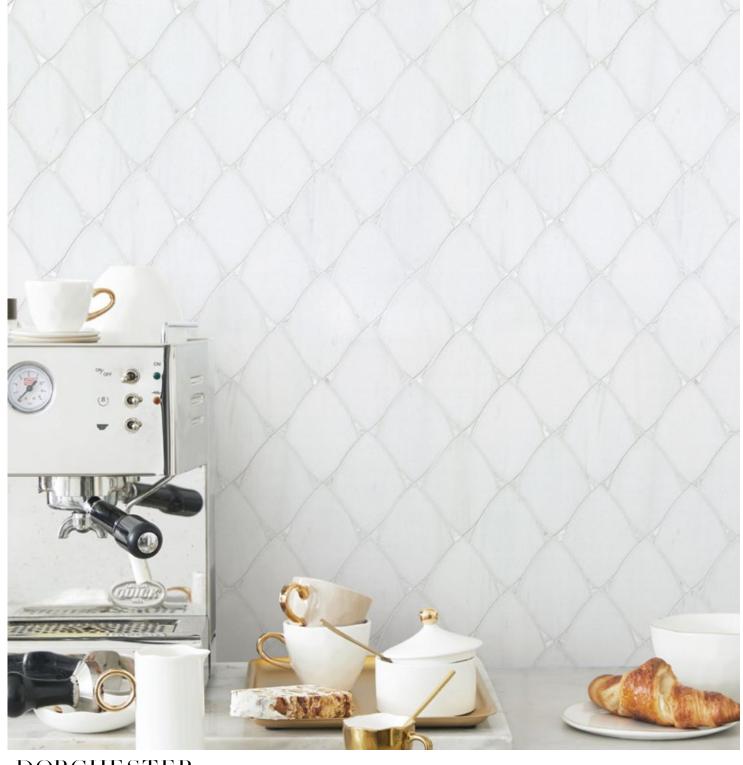

#### RICH REFINEMENT $\longrightarrow$

This powder room fills the eye with sumptuous finishes refined to a state of quiet luxury. Dorchester is the right mosaic for such a task. White marble set off with tiny accents of White mother of pearl. Just the right amount of lux.

## DORCHESTER

Unit: 16" x 14" Unit Yield: 1.56 sqft

Color: Blanc H White mother of pearl

## \SWEET SUIT

A luxury accent doesn't have to be showy. Dorchester brings the splendor with subdued elegance.