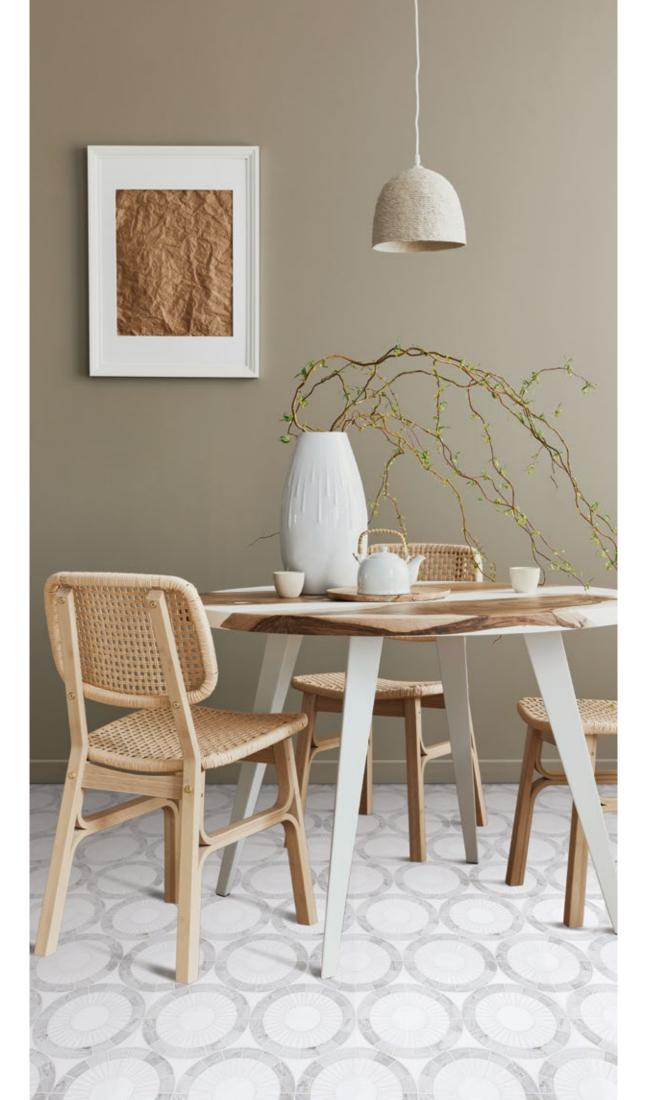

#### NATURAL STUNNER $\longrightarrow$

Designing with natural tones is in.
Crossing styles and finding unexpected accents is the way to work with this trend.
Consider Griffith with its glorious details in white & grey marble. A color combination sure to complement the tones. tones.

## GRIFFITH

Unit: 13 7/8" x 16" Unit Yield: 1.54 sqft

Color: Blanc P Noreaster H SUNNY DIAL The pieces of Griffith are so precise you can set time to their radial tesserae.