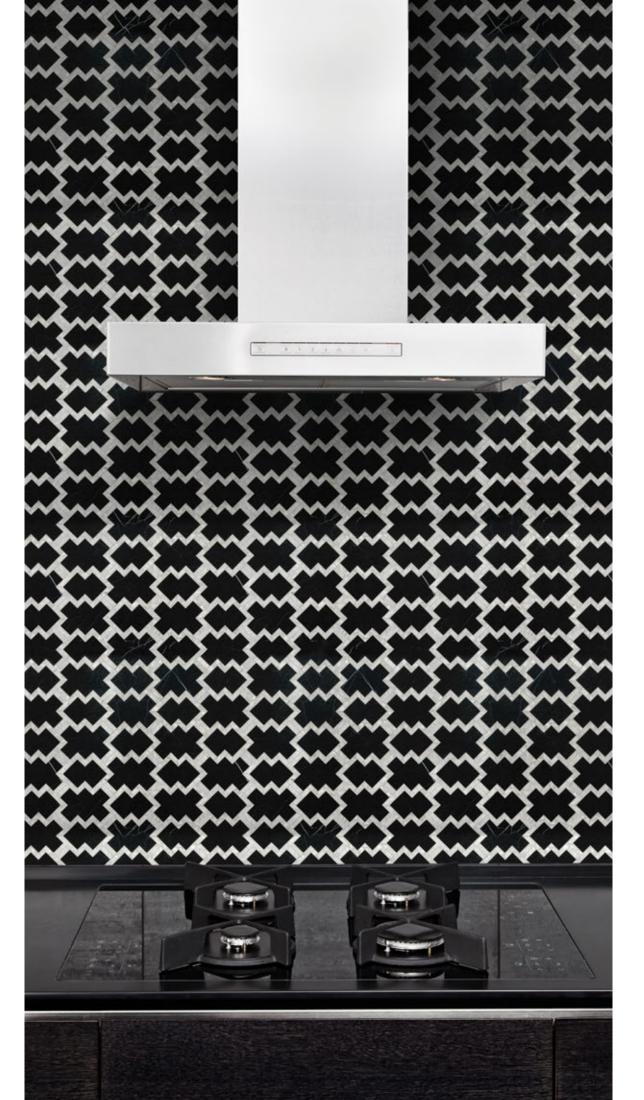

#### $\mathsf{EMPIRE}\,\mathsf{STATE}\,\longrightarrow\,$ OF MIND

Drawing inspiration for the Empire State building is not a bad place to start. A composition harkening back to the rich history of NYC itself. The unique forms in Empire outlined by White mother of pearl make for a landmark design.

## **EMPIRE**

Unit: 14 7/8" x 14 5/8" Unit Yield: 1.51 sqft

Noir L

White mother of pearl

NOYAL MARK

Statements can be made when you appoint Empire to your design.