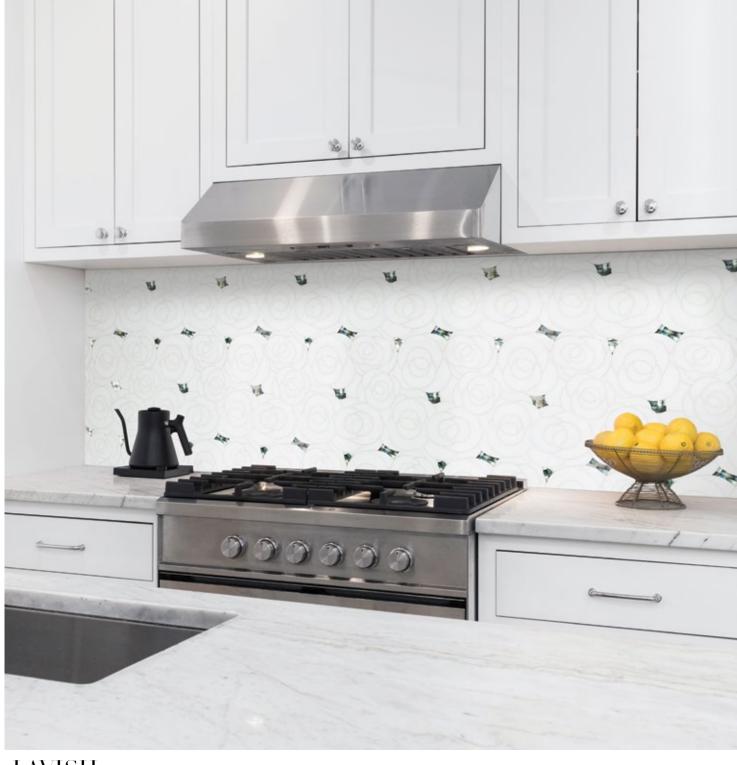

#### LOVELY LAYOUT $\longrightarrow$

The repeat of the rose bouquet of Lavish is the kind of ground cover dreams are made of. This pattern adds a dash of whimsey to your room without overpowering all the other elements.

## LAVISH

Unit: 9 1/2" x 11 15/16" Unit Yield: 0.79 sqft

Color: Thassos H, L & P Black mother of pearl

\\WHITE ROSE Continue the color scheme of pure white to your backsplash with Lavish.