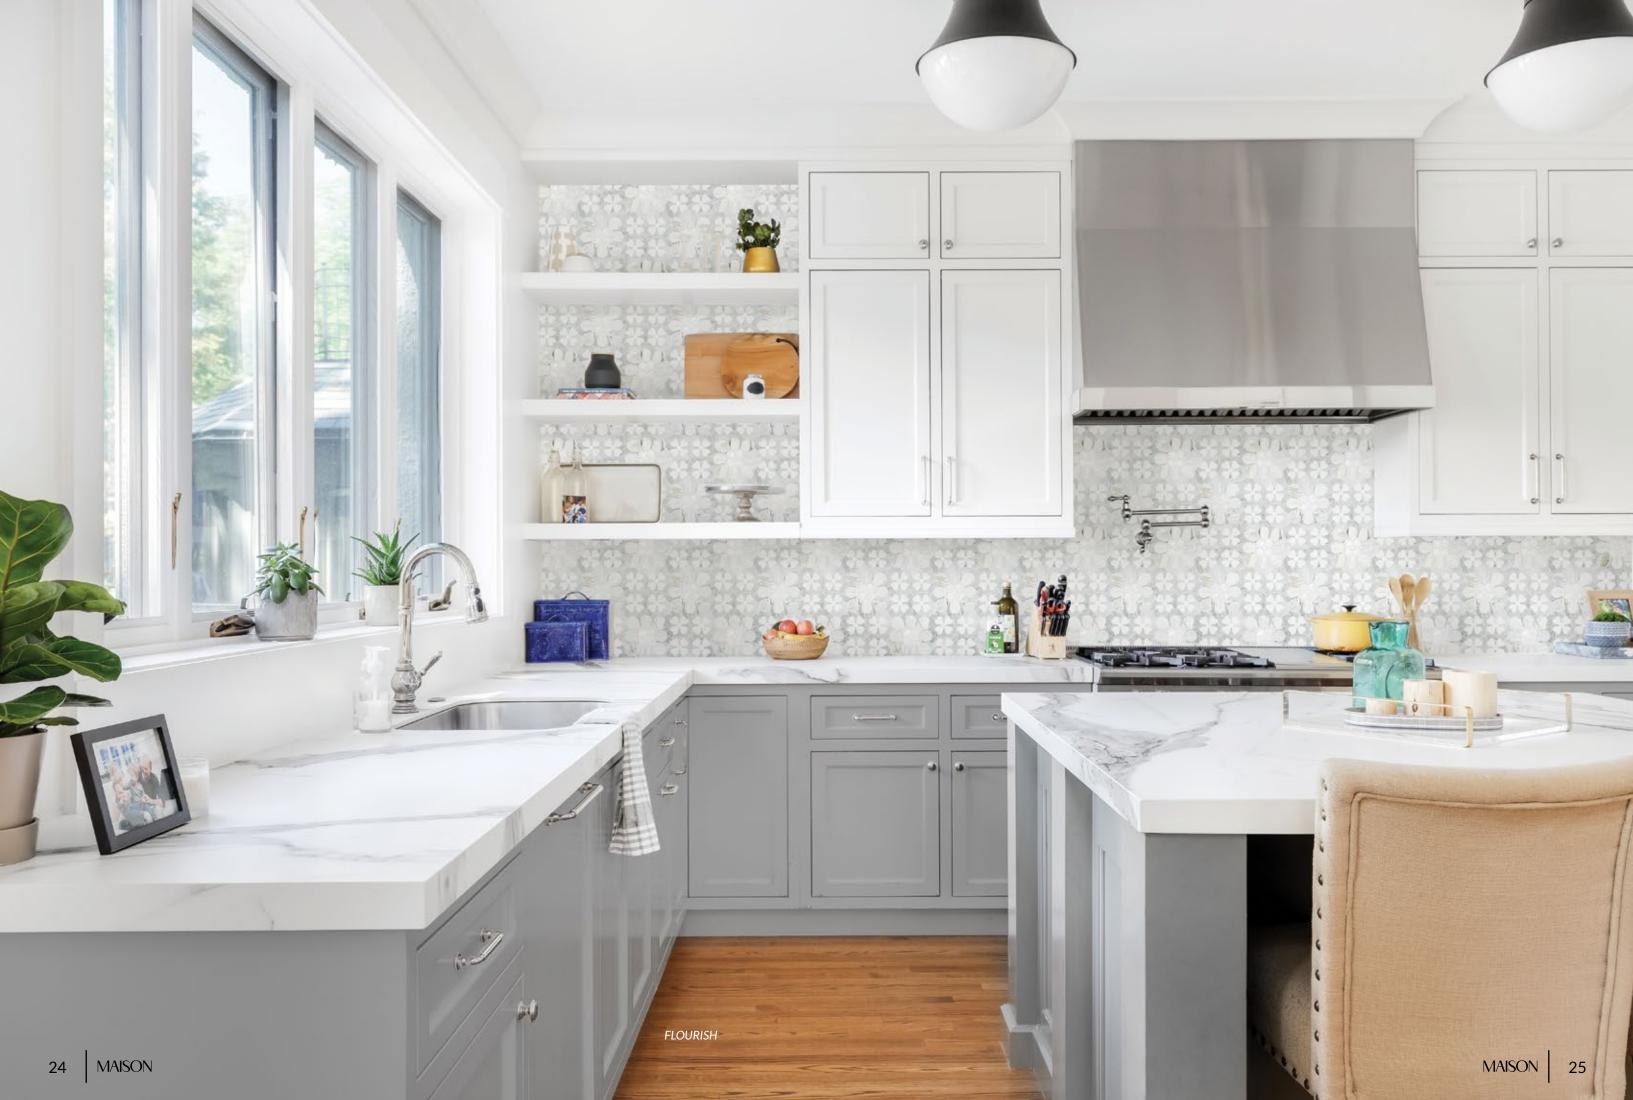

## FLOWER POWER $\longrightarrow$

A floor so distinct you would believe it was custom made. Flourish combines dramatic blue & grey marbles accented by White mother of pearl. A unique blend designed to draw you in.

## FLOURISH

Unit: 12" x 12" Unit Yield: 1.00 sqft

Color: Blanc H Noreaster H Calacatta Azure H White mother of pearl THRIVING BLOOM A lively dance of scale & detail is what you get with Flourish.