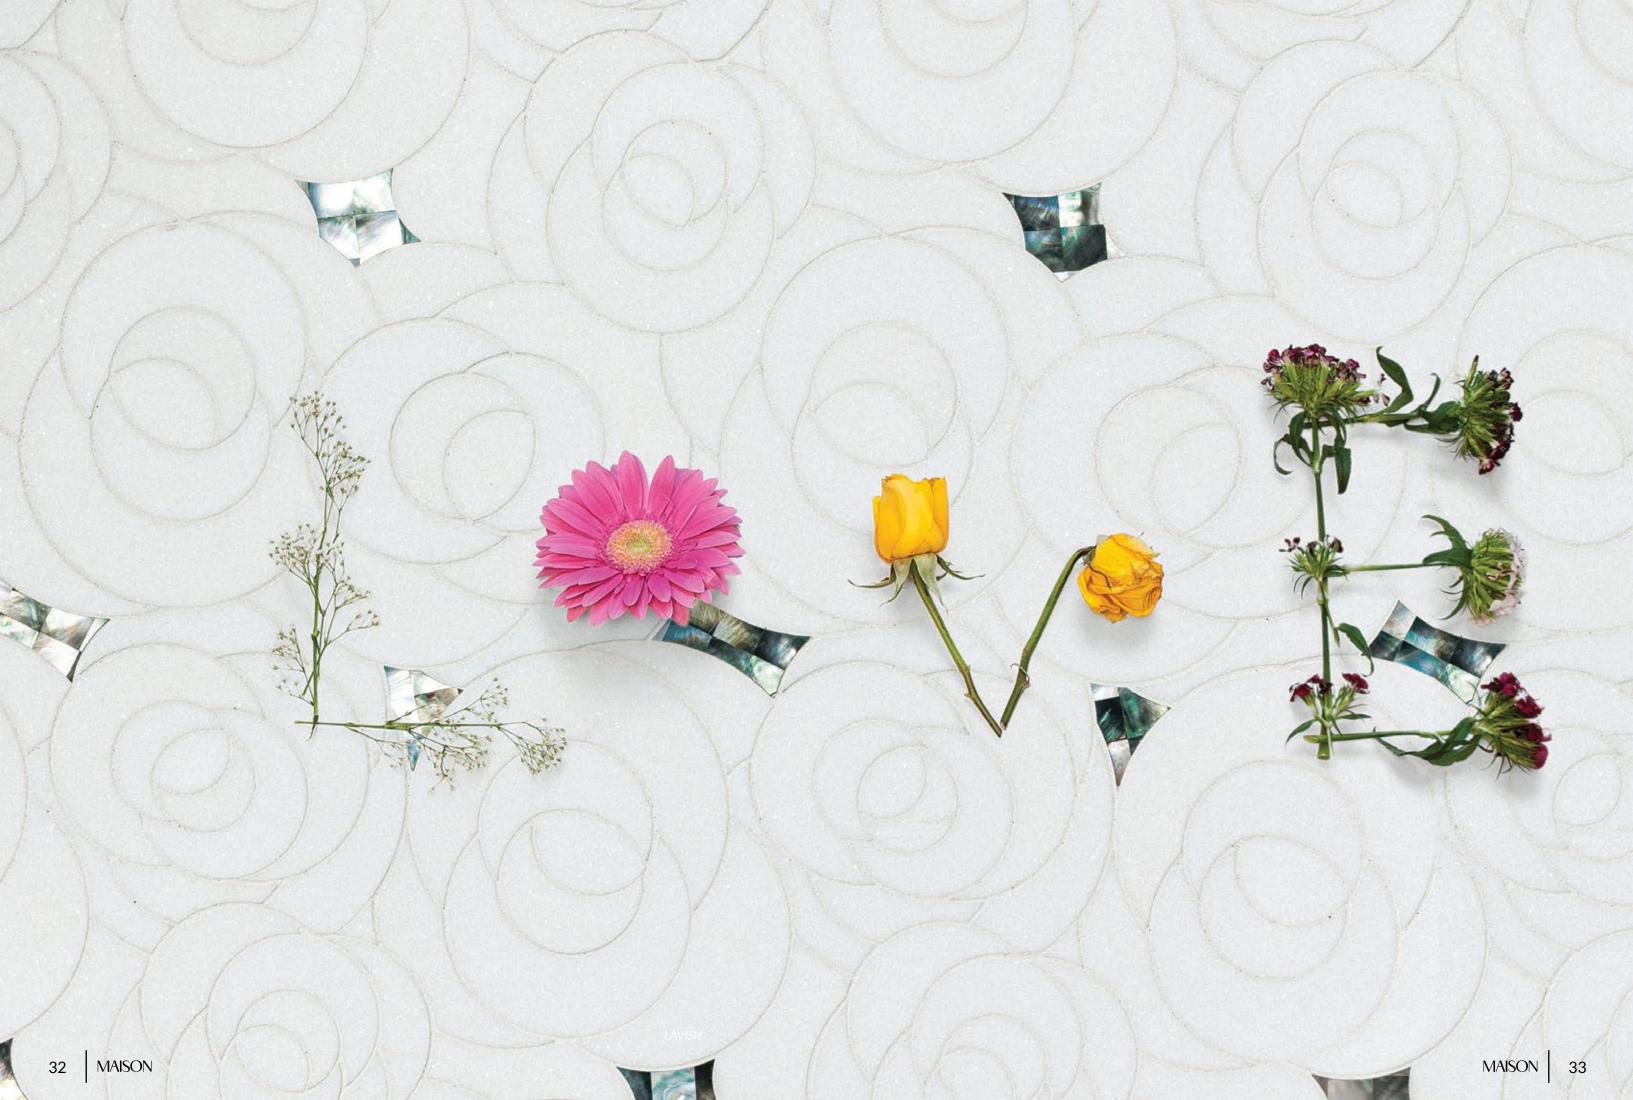

#### LOVELY LAYOUT $\longrightarrow$

The repeat of the rose bouquet of Lavish is the kind of ground cover dreams are made of. This pattern adds a dash of whimsey to your room without overpowering all the other elements.

## LAVISH

Unit: 9 1/2" x 11 15/16" Unit Yield: 0.79 sqft

Color: Thassos H, L & P Black mother of pearl

\\WHITE ROSE Continue the color scheme of pure white to your backsplash with Lavish.