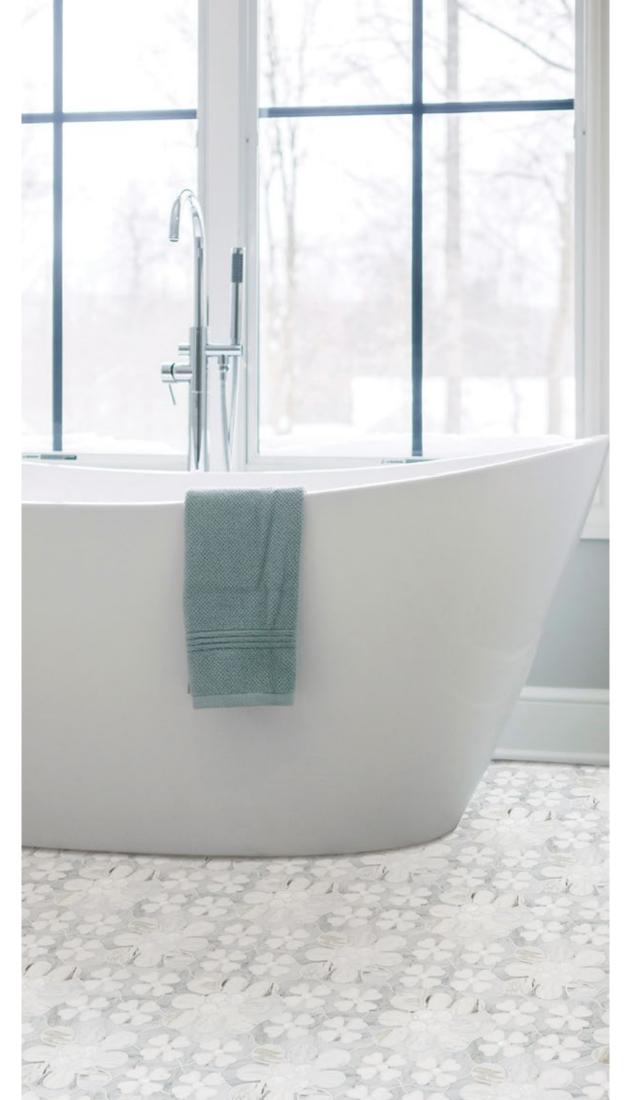

## FLOWER POWER $\longrightarrow$

A floor so distinct you would believe it was custom made. Flourish combines dramatic blue & grey marbles accented by White mother of pearl. A unique blend designed to draw you in.

## FLOURISH

Unit: 12" x 12" Unit Yield: 1.00 sqft

Color: Blanc H Noreaster H Calacatta Azure H White mother of pearl THRIVING BLOOM A lively dance of scale & detail is what you get with Flourish.