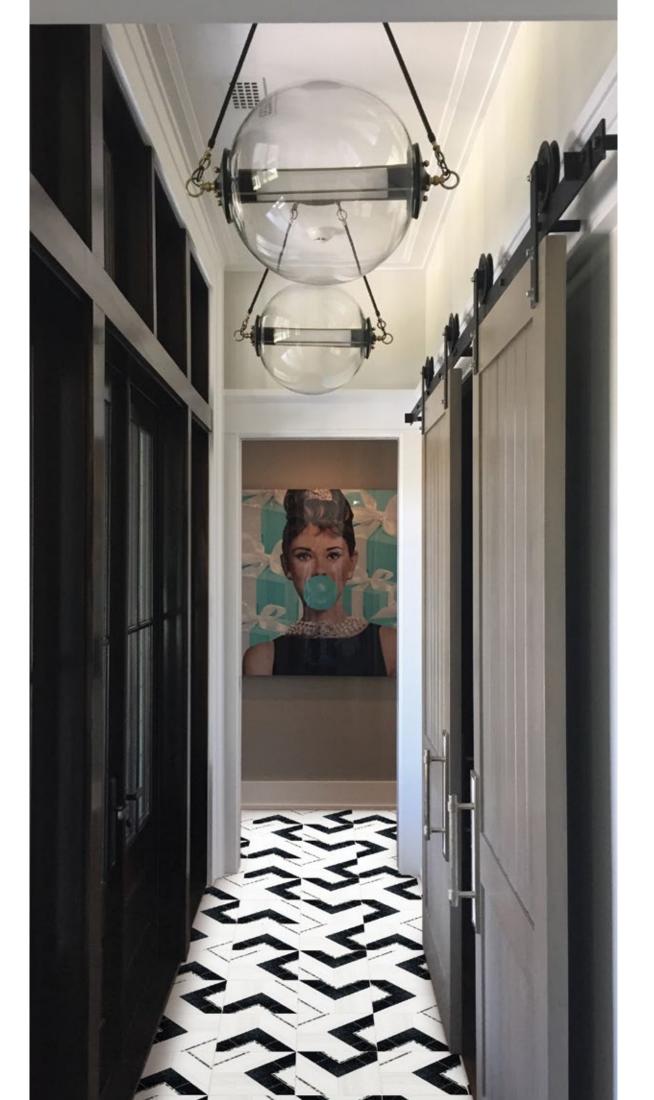

#### $ABSTRACTART \longrightarrow$

A pattern like
Marquetry does its
best work when set
off against intriguing
forms and decor.
Adding elevated
accents to even the
most petite of places.

## MARQUETRY

Unit: 12" x 12" Unit Yield: 1.00 sqft

Color: Thassos H Noir L Blanc H Black mother of Pearl

## \ FINISH WORK

As the name suggests, Marquetry is a pattern inlaid with elegance.
Black mother of Pearl sets off the white & black marbles in this varied composition.