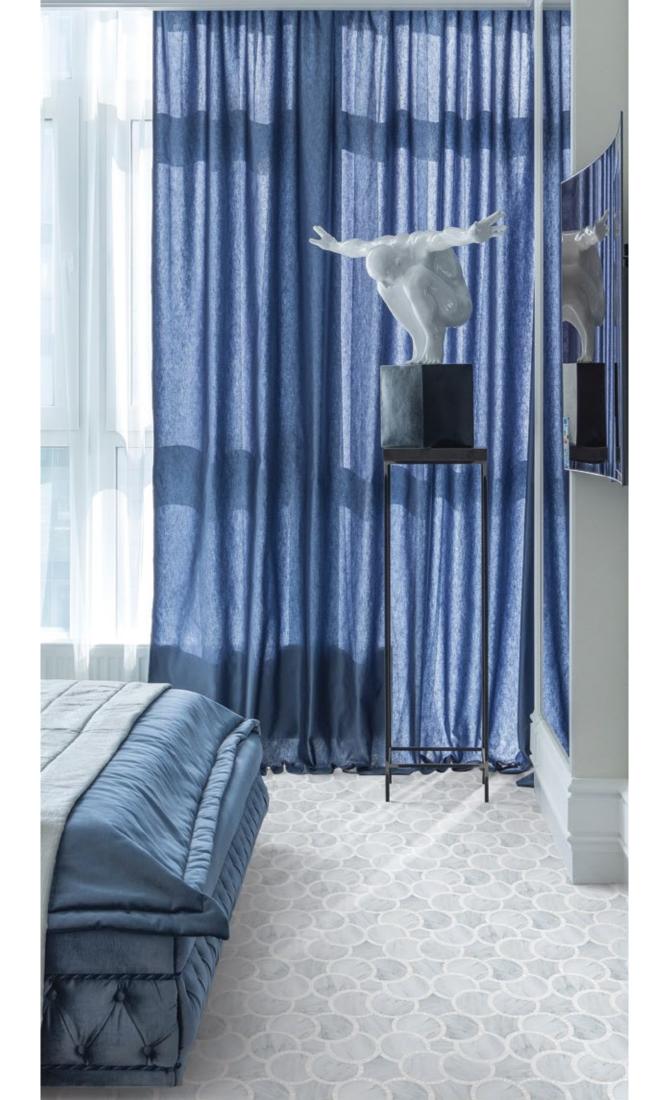

## ${\tt CUE\,CURIOSITY} \longrightarrow$

Bauble from the
Art Deco collection
is a pattern made
to endless intrigue.
The nesting bubble
surrounded by
precious White mother
of pearl circles is the
very definition of
decoration.

## BAUBLE

Unit: 11 7/8" x 10 1/8" Unit Yield: 0.83 sqft

Color: Noreaster H White mother of pearl

## \\_ART DE VIVRE

Bauble is one of those mosaics that just elevates good design to a way of life.