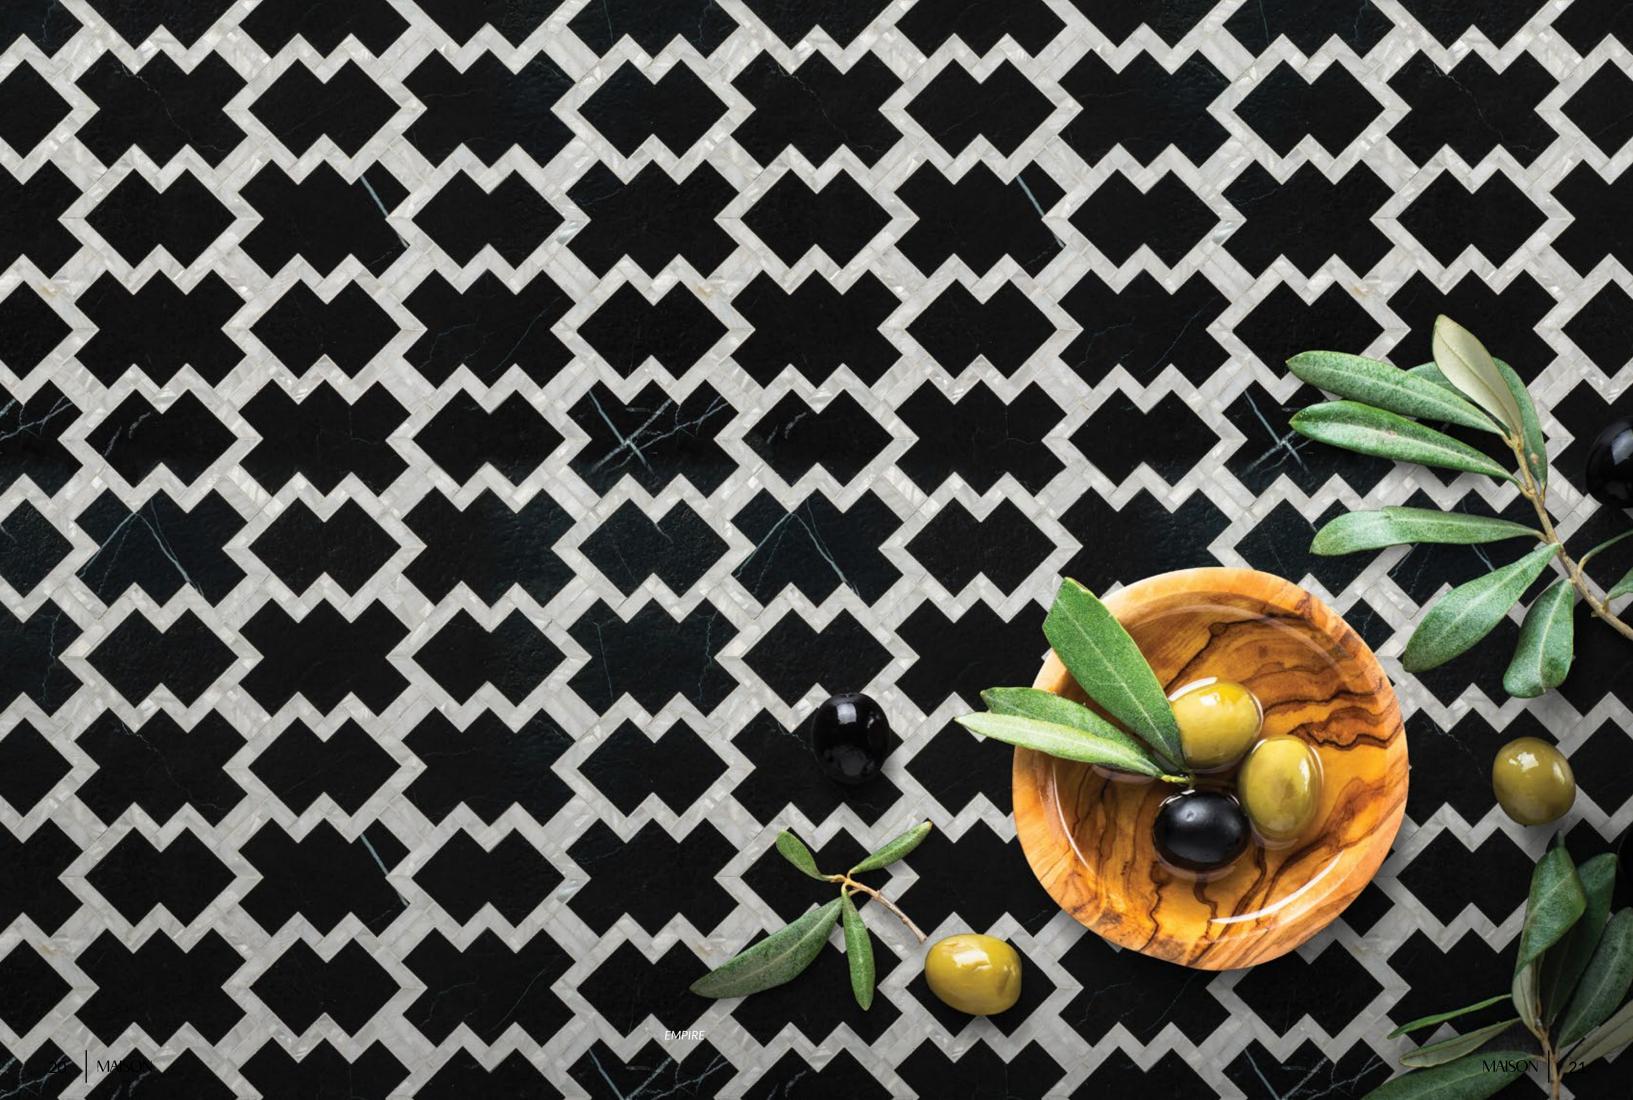

#### $\mathsf{EMPIRE}\,\mathsf{STATE}\,\longrightarrow\,$ OF MIND

Drawing inspiration for the Empire State building is not a bad place to start. A composition harkening back to the rich history of NYC itself. The unique forms in Empire outlined by White mother of pearl make for a landmark design.

## **EMPIRE**

Unit: 14 7/8" x 14 5/8" Unit Yield: 1.51 sqft

Noir L

White mother of pearl

NOYAL MARK

Statements can be made when you appoint Empire to your design.