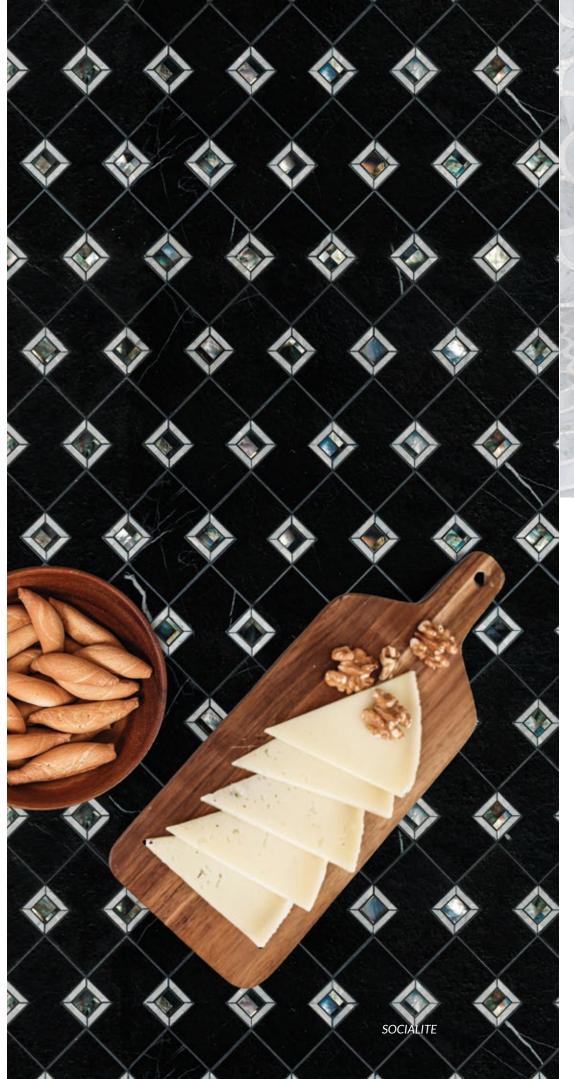

## SELEGANCE DANCE

The light catching White mother of pearl found in Salon makes an elegant sparkling statement.

The blend of Black & White mother of pearl in Socialite really gives you the most glittering gossip. Let them talk about the bold pairing with leathered Noir marble. This combination really combination really brings the drama.

## SOCIALITE

Unit: 10 5/8" x 11 3/4" Unit Yield: 0.87 sqft

Color: Noir L White mother of pearl Black mother of pearl

\\ HIGH SOCIETY

Elevated is the one word we would use to describe Socialite.