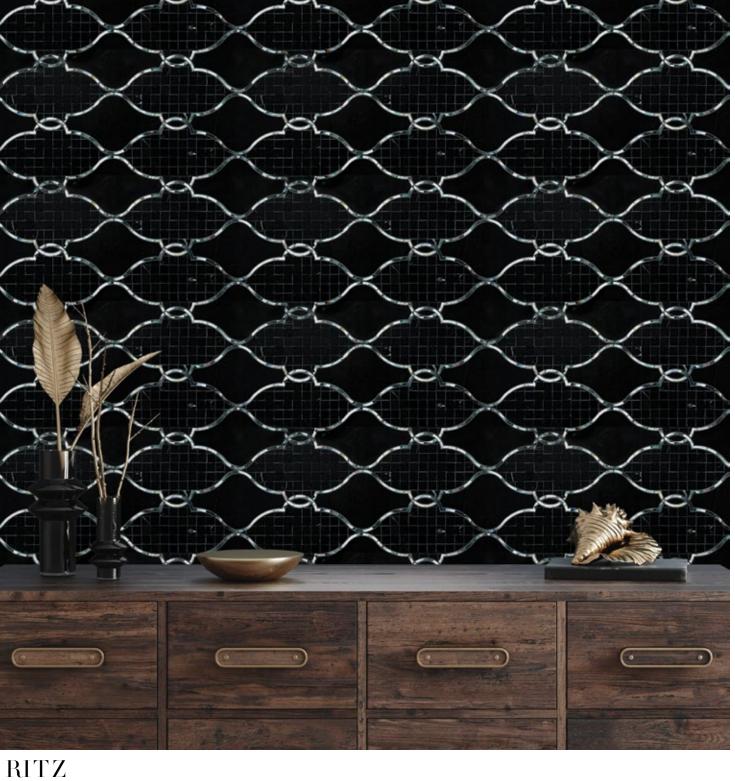

#### PUTTING ON THE RITZ $\longrightarrow$

Glamour & Elegance can be added to any composition. This dining room with library wall needed a little sophistication to tie in all the decor accents. That's where Ritz plays the perfect pairing on the floor.

Unit: 16" x 16" Unit Yield: 1.77 sqft

Color: Noir H, L & P Black mother of pearl

## \ PEARLY GLITZ

The details of Ritz come alive with the accents of Black mother of pearl.