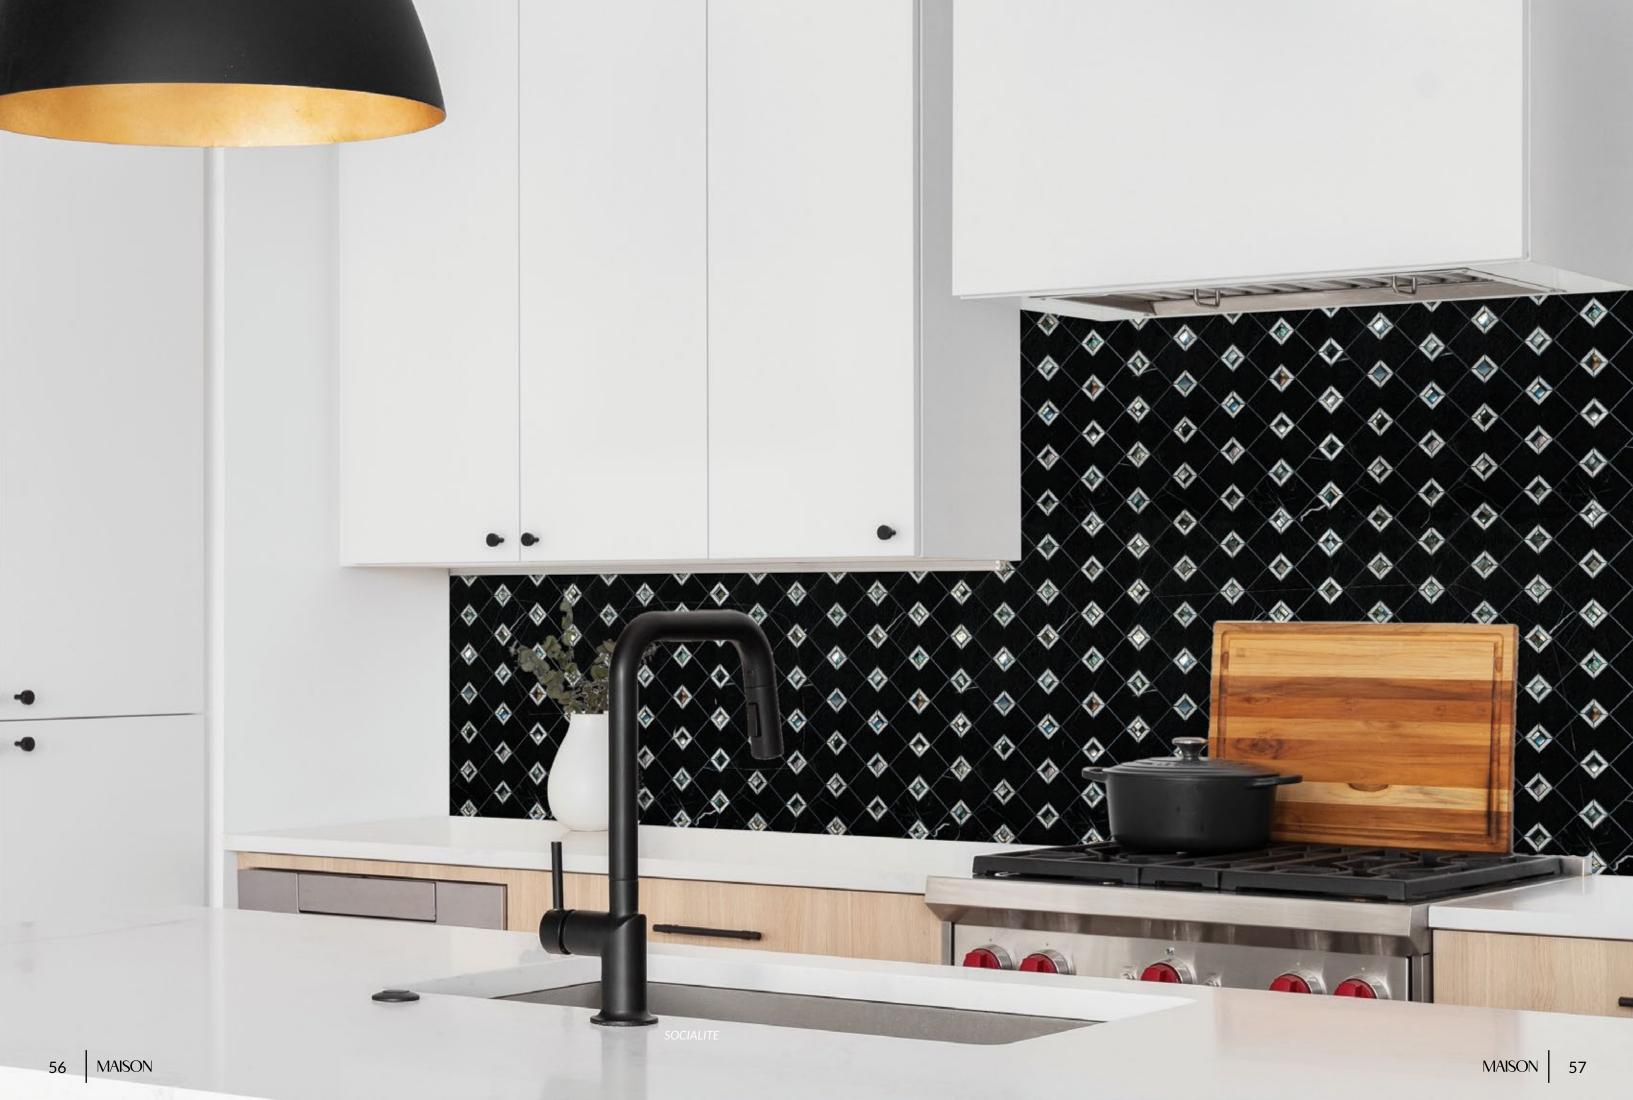

## SELEGANCE DANCE

The light catching White mother of pearl found in Salon makes an elegant sparkling statement.

The blend of Black & White mother of pearl in Socialite really gives you the most glittering gossip. Let them talk about the bold pairing with leathered Noir marble. This combination really combination really brings the drama.

## SOCIALITE

Unit: 10 5/8" x 11 3/4" Unit Yield: 0.87 sqft

Color: Noir L White mother of pearl Black mother of pearl

\\ HIGH SOCIETY

Elevated is the one word we would use to describe Socialite.