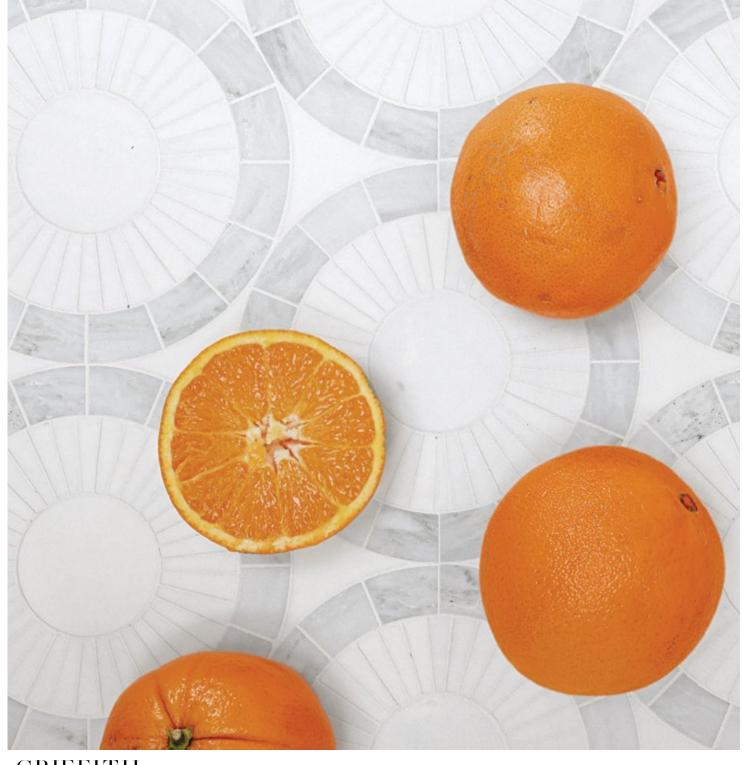

#### NATURAL STUNNER $\longrightarrow$

Designing with natural tones is in.
Crossing styles and finding unexpected accents is the way to work with this trend.
Consider Griffith with its glorious details in white & grey marble. A color combination sure to complement the tones. tones.

## GRIFFITH

Unit: 13 7/8" x 16" Unit Yield: 1.54 sqft

Color: Blanc P Noreaster H SUNNY DIAL The pieces of Griffith are so precise you can set time to their radial tesserae.