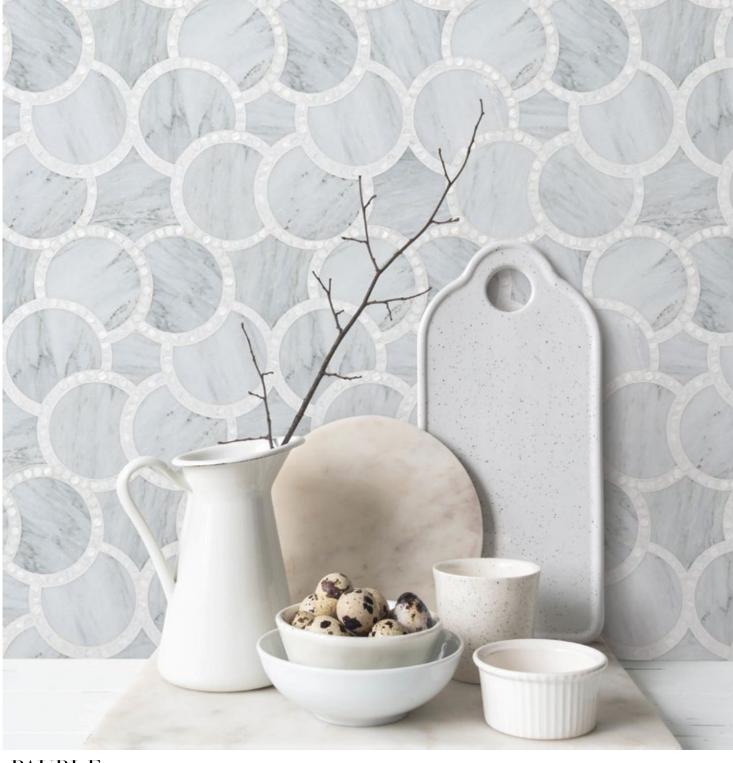

## ${\tt CUE\,CURIOSITY} \longrightarrow$

Bauble from the
Art Deco collection
is a pattern made
to endless intrigue.
The nesting bubble
surrounded by
precious White mother
of pearl circles is the
very definition of
decoration.

## BAUBLE

Unit: 11 7/8" x 10 1/8" Unit Yield: 0.83 sqft

Color: Noreaster H White mother of pearl

## \\_ART DE VIVRE

Bauble is one of those mosaics that just elevates good design to a way of life.