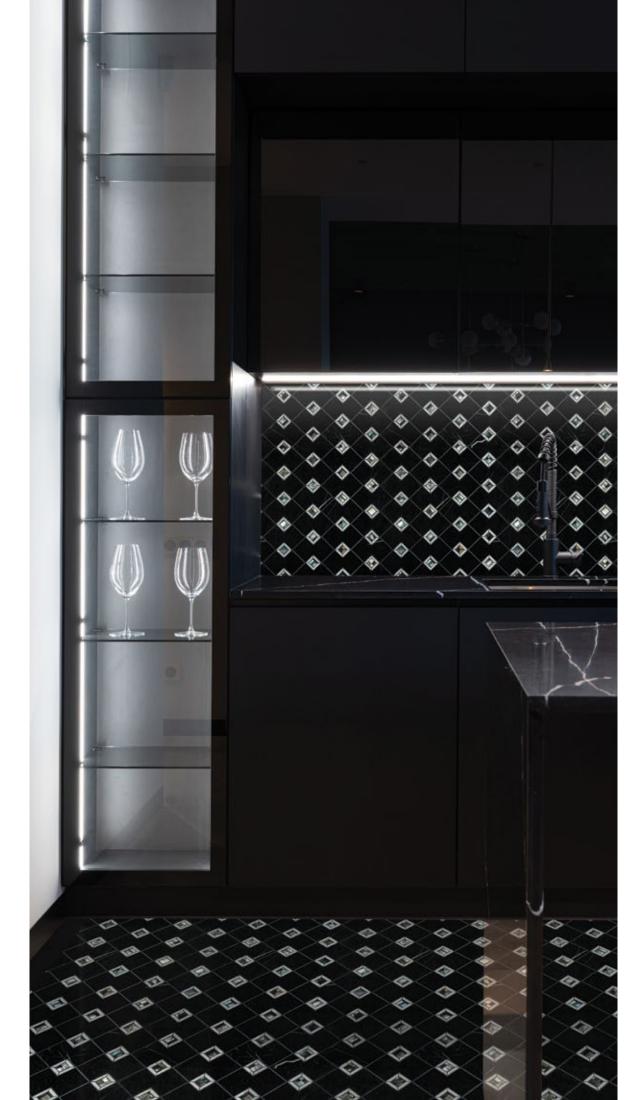

#### BLACK MAGIC →

The cool lines of
Obsidian cast a spell
when paving the way
to this modern kitchen.
A pattern of the here
and now but with
reminiscent accents of
Black mother of pearl.

## OBSIDIAN

Unit: 6" x 12" Unit Yield: 0.50 sqft

Color: Noir H Black mother of pearl

\\ IN ORDER

This flat lay is the winning combination of cool sophistication.

**OBSIDIAN** 