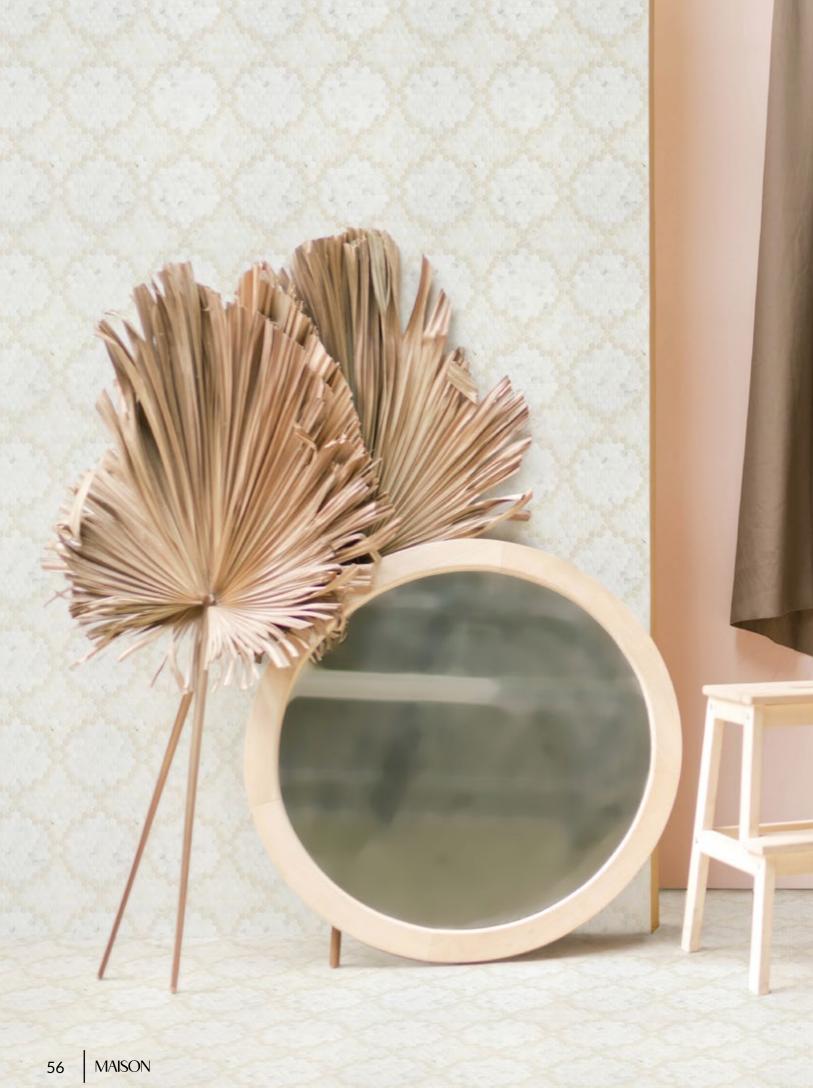

# **ORPHEUM**

Unit: 14" x 15 3/8" Unit Yield: 1.49 sqft Piece size: H2 5/8"

Effect: Blanc marble Calacatta marble Calacatta Luna marble Cosse limestone

# \ POETRY OF LIGHT

The tones of Orpheum almost glow with the warmth of morning sun.

of day to take an