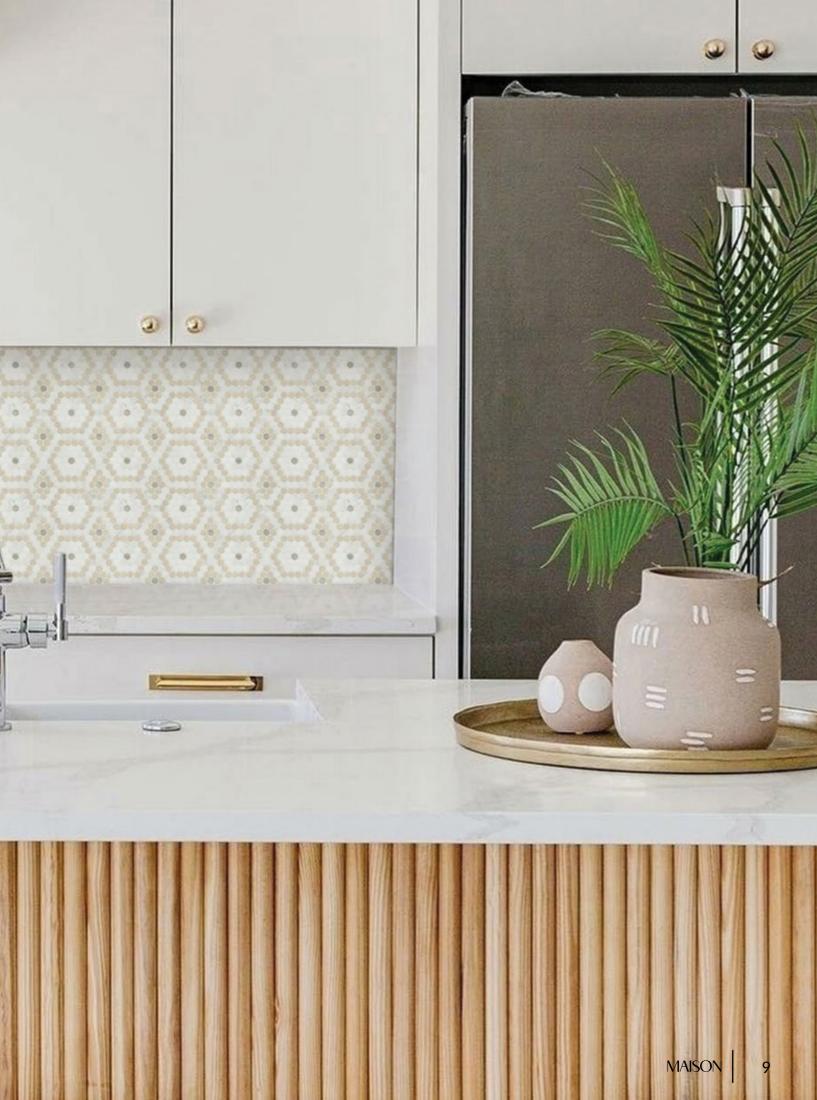

# BIJOU

Unit: 15 1/4" x 13 1/4" Unit Yield: 1.40 sqft Piece size: H2 5/8"

Effect: Blanc marble Calacatta marble Cosse limestone London Gris limestone

\ LITTLE WONDER

The small yet elegant Bijou makes this bath a jewel within the home.