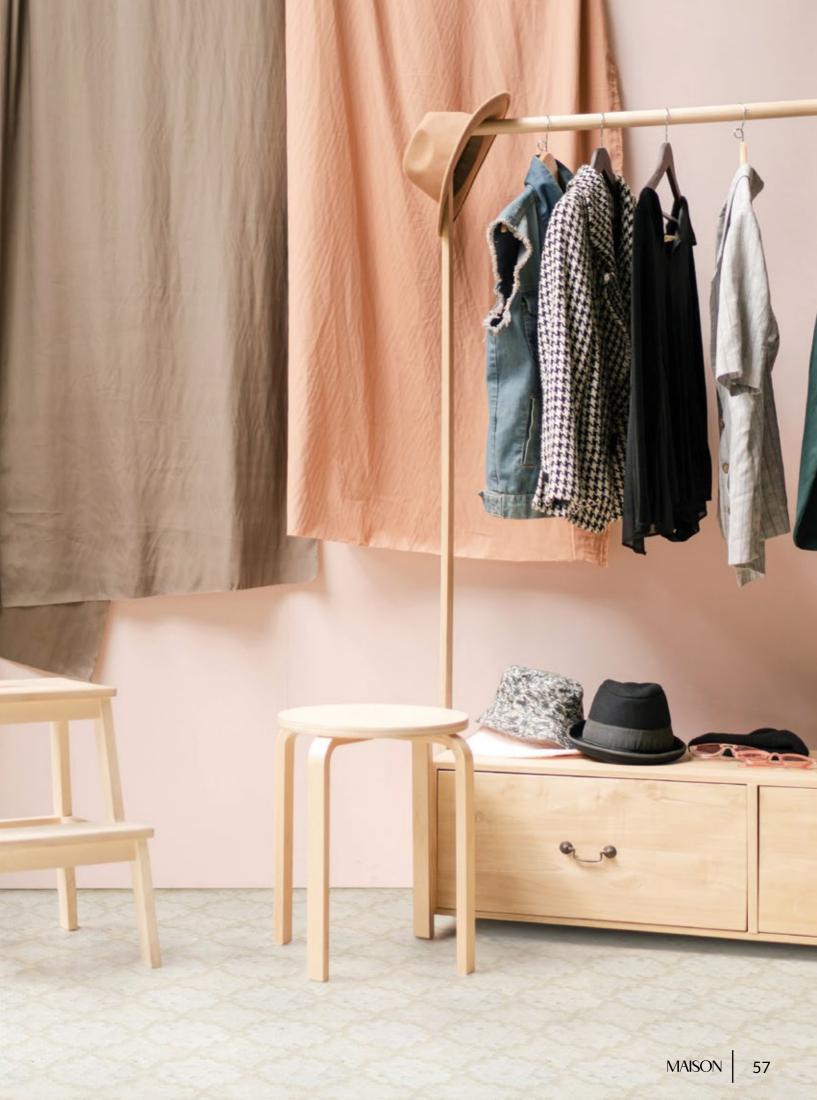

# REVUE

Unit: 15 1/4" x 13 1/4" Unit Yield: 1.40 sqft Piece size: H2 5/8"

Effect:
Blanc marble
Calacatta marble
Calacatta Luna marble
Cosse limestone
London Gris limestone

### THEATRE SKETCH

Revue is a pattern that evokes a soft summer song & dance.

### BEST OF BOTH WORLDS $\longrightarrow$

There has been a true renaissance in the faucet and fixture world. We see innovations in both the flow of water and the forms fixtures take. But not to be forgotten are the detailed ensembles of the turn of the century made from sturdy new materials. Match this re-invented fixture with Revue. A pattern pulled from days gone by made of revolutionary recycled glass.