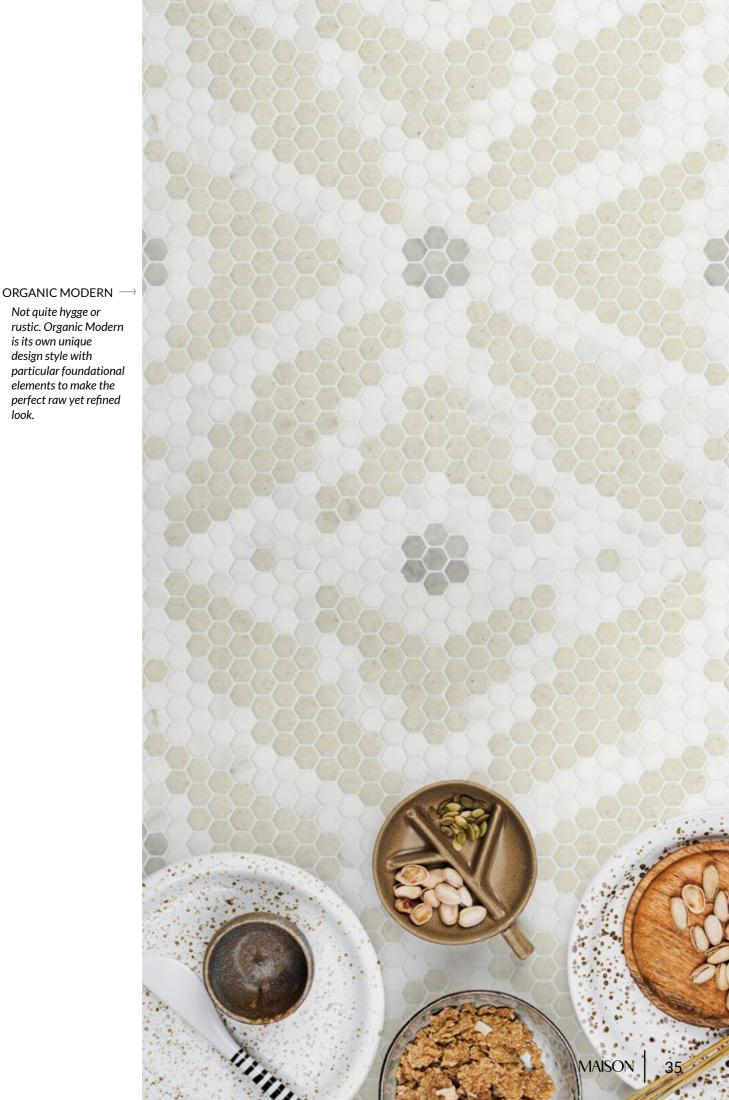

### LESS IS MORE $\longrightarrow$

At the groundwork of Organic Modern is a minimalist approach with simple silhouettes and pared-down forms when designing layouts & selecting furniture. Last you add organic shapes & textures with soft lines to warm things up and add visual interest.

### PALETTE POWER $\longrightarrow$

Calming warm tonal stone hues mixing together to bring in warmth and comfort. A subdued, neutral palette is key for an organic oasis.

### $\mathsf{MADE}\,\mathsf{FOR}\,\mathsf{MORE}\longrightarrow$

Lyceum is a pattern so unique in both form & function it is truly capable of anything. We suggest making this mosaic the focal point of your Organic Modern design.

### $MIX-OLOGY \longrightarrow$

Maison's recipe for the perfect Organic Modern mosaic cocktail starts with classic crisp whites, followed by trending taupe tones & ends with a dash of crème.