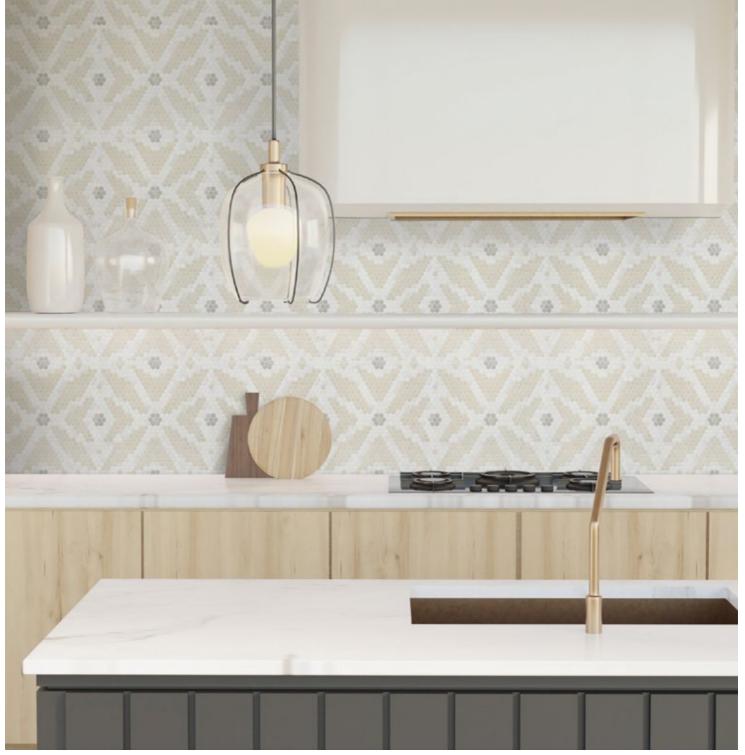

### LESS IS MORE $\longrightarrow$

At the groundwork of Organic Modern is a minimalist approach with simple silhouettes and pared-down forms when designing layouts & selecting furniture. Last you add organic shapes & textures with soft lines to warm things up and add visual interest.

### PALETTE POWER $\longrightarrow$

Calming warm tonal stone hues mixing together to bring in warmth and comfort. A subdued, neutral palette is key for an organic oasis.

### $\mathsf{MADE}\,\mathsf{FOR}\,\mathsf{MORE}\longrightarrow$

Lyceum is a pattern so unique in both form & function it is truly capable of anything. We suggest making this mosaic the focal point of your Organic Modern design.

### $MIX-OLOGY \longrightarrow$

Maison's recipe for the perfect Organic Modern mosaic cocktail starts with classic crisp whites, followed by trending taupe tones & ends with a dash of crème.