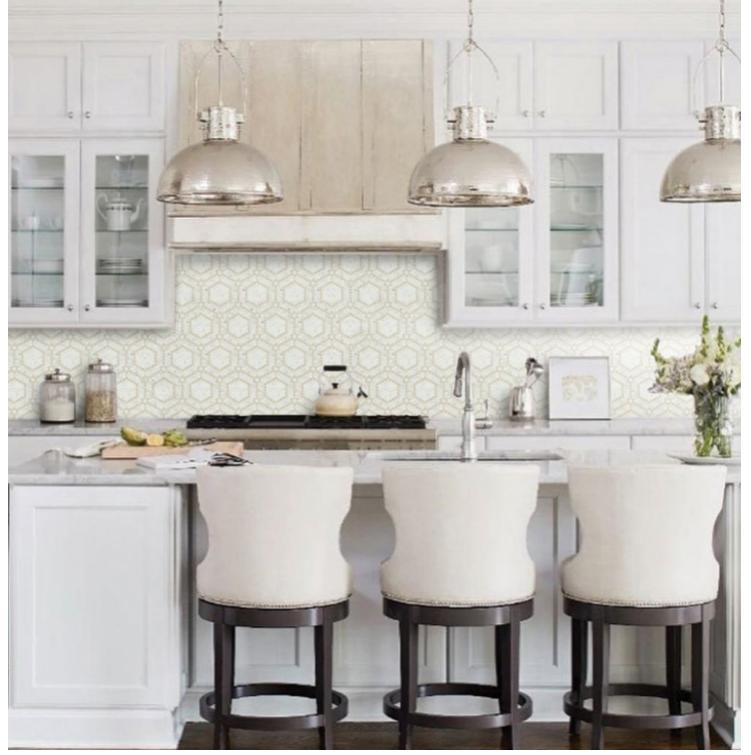

# LEGEND

Unit: 15 3/8" x 13 3/8" Unit Yield: 1.43 sqft Piece size: H2 5/8"

Effect: Blanc marble Calacatta marble Calacatta Luna marble Cosse limestone

# OLD RE-FASHIONED

A true Legend is able to span traditional design motifs & bring it to today with novel materials.

### PALETTE POWER $\longrightarrow$

Calming warm tonal stone hues mixing together to bring in warmth and comfort. A subdued, neutral palette is key for an organic oasis.