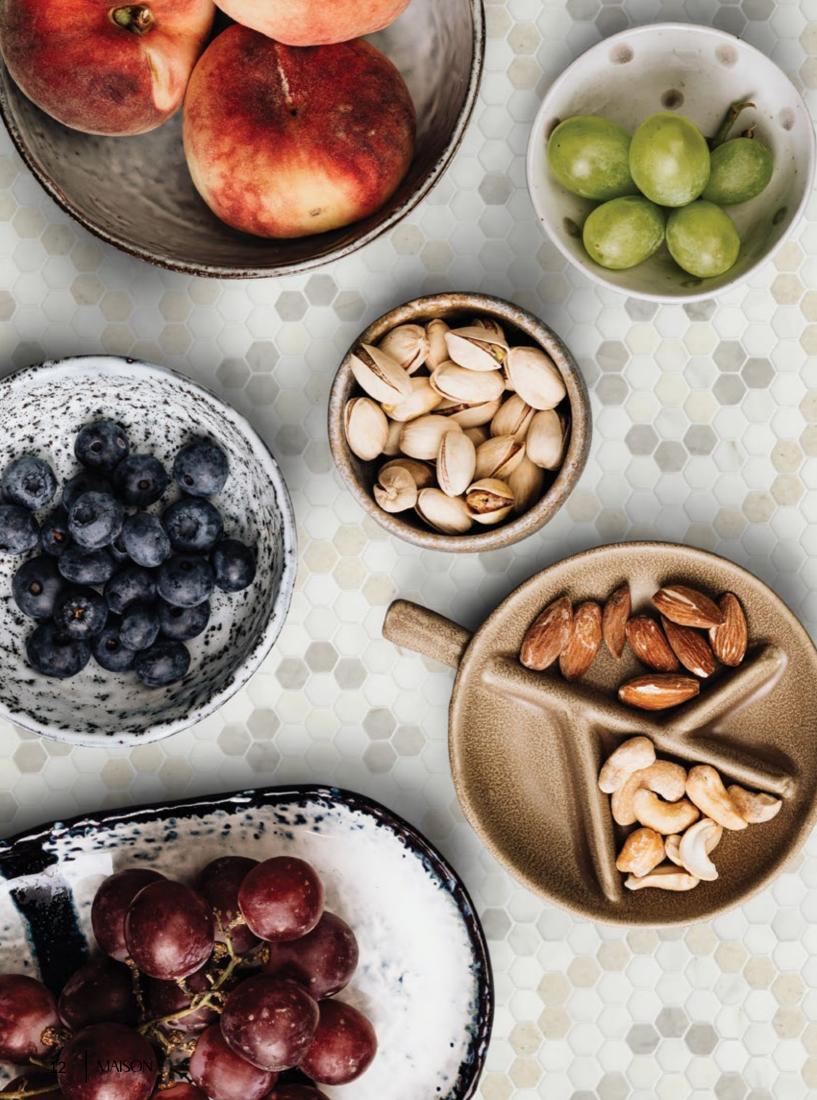

te is the stuff of organic design dreams. The accents of the woven baskets set upon a natural wood table are perfectly complimented by the limestone & marble Effect Recycled Glass.







# BONTON



Unit: 14" x 13 1/4" Unit Yield: 1.31 sqft Piece size: H2 5/8"

Effect: Blanc marble Calacatta marble Calacatta Luna marble Cosse limestone London Gris limestone

VAU-DE-VIRE

. Bonton guarantees no more drama in this tranquil bath suite.

# MAISON

## MARBLE MARVEL

Would you ever imagine installing a marble mosaic on both the floors & walls of your kitchen renovation? The upkeep would be daunting with your active lifestyle. But not with the Restoration Effect collection. Every pattern perfectly replicates marbles & limestones without the upkeep thanks to them being made from Recycled Glass.







# **CABARET**



Unit: 14" x 16 1/2" Unit Yield: 1.60 sqft Piece size: H2 5/8"

Effect: Calacatta marble Calacatta Luna marble Cosse limestone London Gris limestone

# SOOTHING STYLE

The warm natural tones of Cabaret dances across the sunlit surfaces.



## CAN CAN LINE $\longrightarrow$

Maison's Restoration
Effect is the mosaic
collection that can
hold the line. Going
places that stones only
dream of. High traffic
floors to walls, spas to
full water submersion.







# COMMEDIA



Unit: 8 3/4" x 10 1/8" Unit Yield: 0.62 sqft Piece size: H2 5/8"

Effect: Blanc marble Calacatta marble Calacatta Luna marble London Gris limestone

# COMIC RELIEF

The soothing taupes & warm whites of Commedia adds a dash of tranquility to this demure dining space.



## EARTHY ESSENCE $\longrightarrow