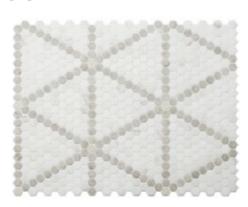

# JUBILEE

Unit: 12 3/4" x 16 1/2" Unit Yield: 1.46 sqft Piece size: H2 5/8"

Effect: Blanc marble Calacatta marble Cosse limestone London Gris limestone

## TILE CELEBRATION

Sometimes a mosaic can evoke a Jubilee of memory.