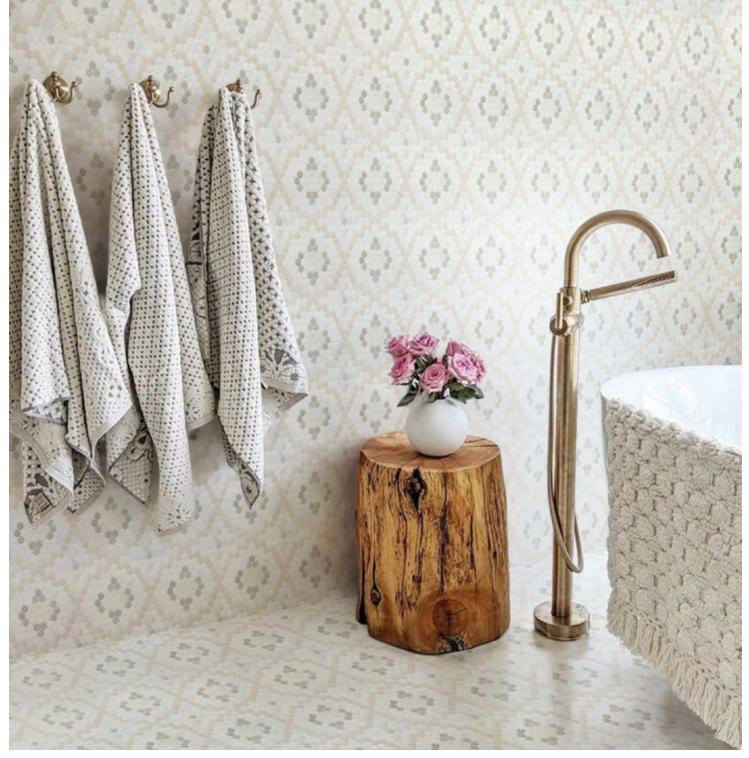

# BONTON

Unit: 14" x 13 1/4" Unit Yield: 1.31 sqft Piece size: H2 5/8"

Effect: Blanc marble Calacatta marble Calacatta Luna marble Cosse limestone London Gris limestone

VAU-DE-VIRE

. Bonton guarantees no more drama in this tranquil bath suite.