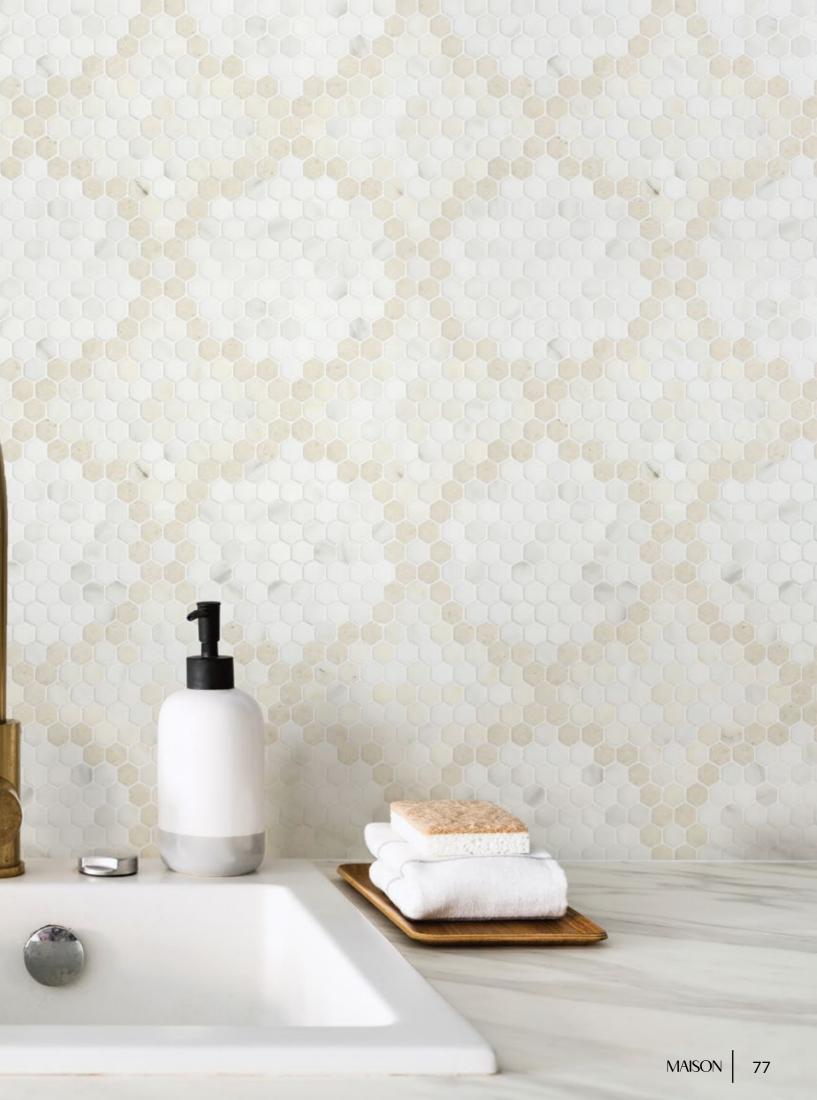

# BIJOU

Unit: 15 1/4" x 13 1/4" Unit Yield: 1.40 sqft Piece size: H2 5/8"

Effect: Blanc marble Calacatta marble Cosse limestone London Gris limestone

\ LITTLE WONDER

The small yet elegant Bijou makes this bath a jewel within the home.