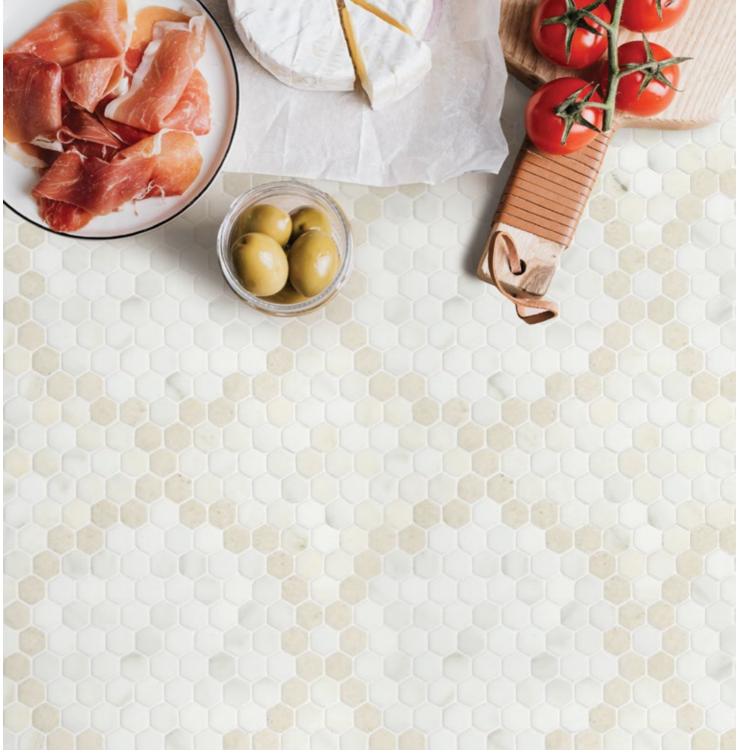

# **ORPHEUM**

Unit: 14" x 15 3/8" Unit Yield: 1.49 sqft Piece size: H2 5/8"

Effect: Blanc marble Calacatta marble Calacatta Luna marble Cosse limestone

# \ POETRY OF LIGHT

The tones of Orpheum almost glow with the warmth of morning sun.

of day to take an