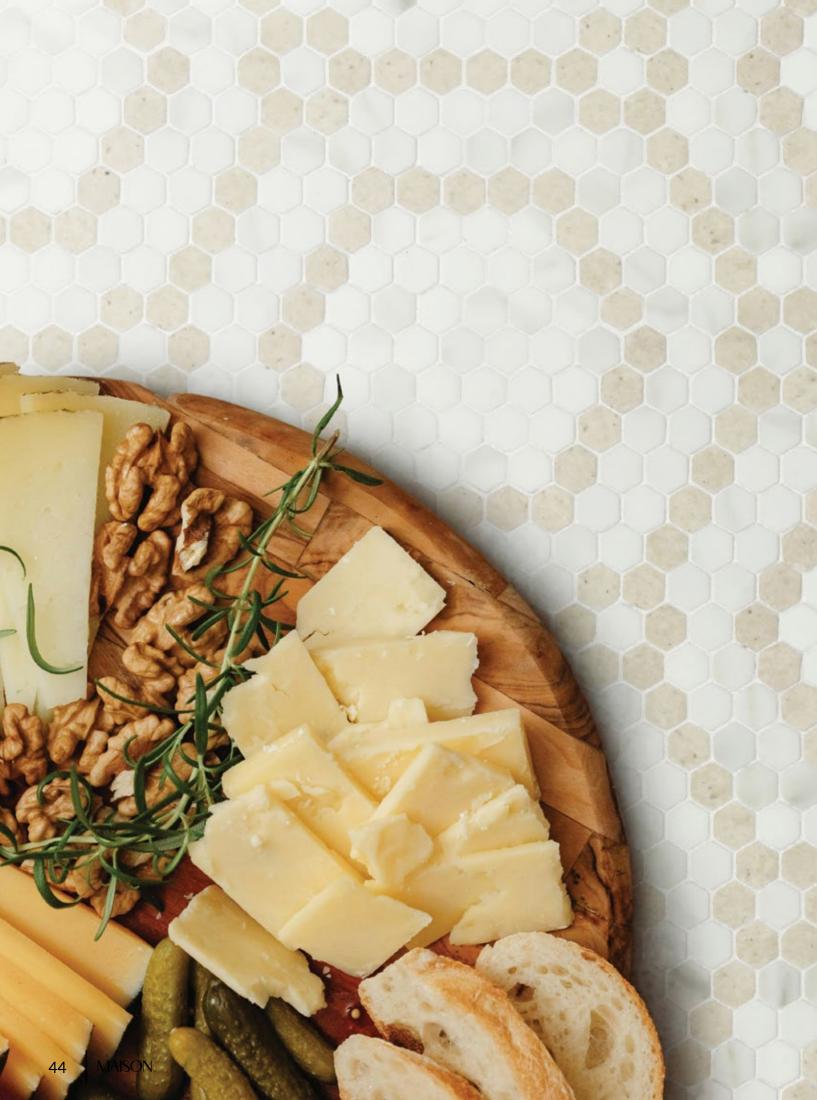

# LEGEND

Unit: 15 3/8" x 13 3/8" Unit Yield: 1.43 sqft Piece size: H2 5/8"

Effect: Blanc marble Calacatta marble Calacatta Luna marble Cosse limestone

# OLD RE-FASHIONED

A true Legend is able to span traditional design motifs & bring it to today with novel materials.

### PALETTE POWER $\longrightarrow$

Calming warm tonal stone hues mixing together to bring in warmth and comfort. A subdued, neutral palette is key for an organic oasis.