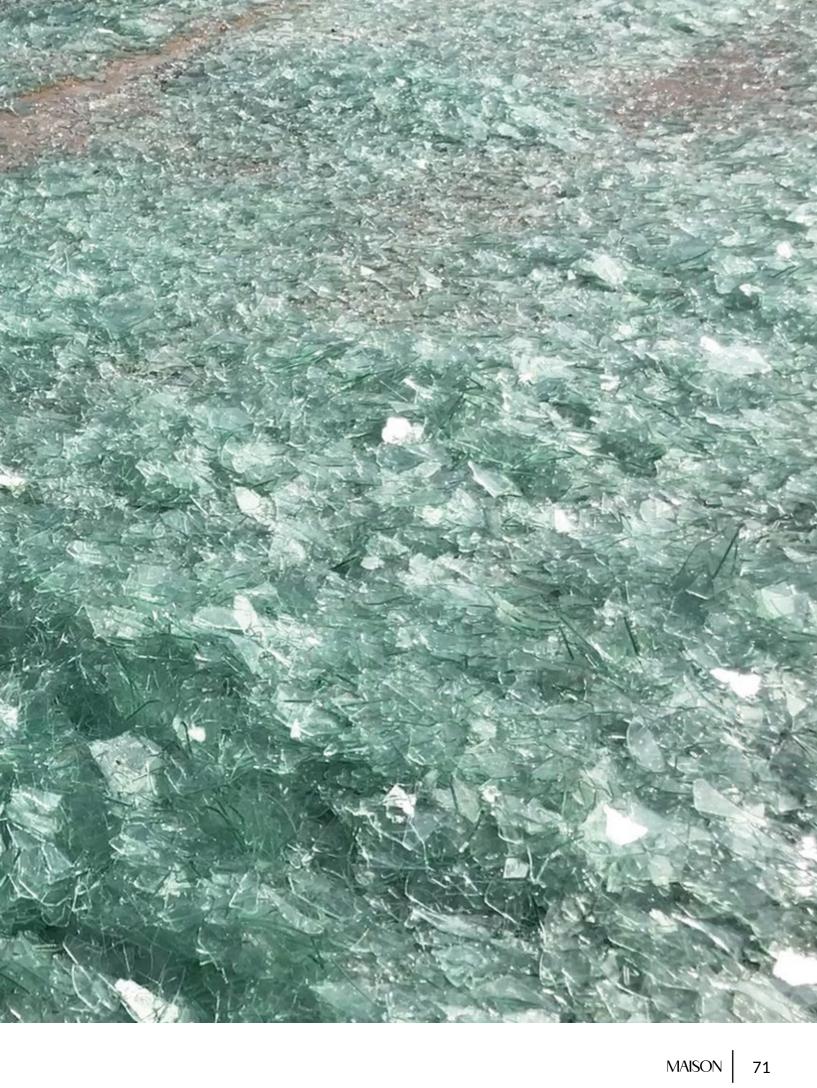

# RECYCLED GLASS

A World of Color

Finish: matte polished iridescent

Edge: cast rectified

Recycled Glass spans 130 striking colors-including options of 3 finishes: polished, matte & iridescent. Including 2 edge finishes; cast and rectified. Crafted entirely from recycled glass. Colored with inert natural minerals & enamel, it is a full body product immune from fading or discoloration, showing equal color thru & thru. Versatile as it is beautiful. Our recycled Glass collection is an excellent choice for both vertical and horizontal surfaces, both indoors and outdoors as well as Commercial applications & fully submerged in pools & spas.

### SUSTAINABILITY

Made from 98% pre-consumer recycled glass
Tiles are mounted on 96% pre-consumer material including both the mesh and glue
Lead-Free
Non-Toxic
No VOC off-gassing