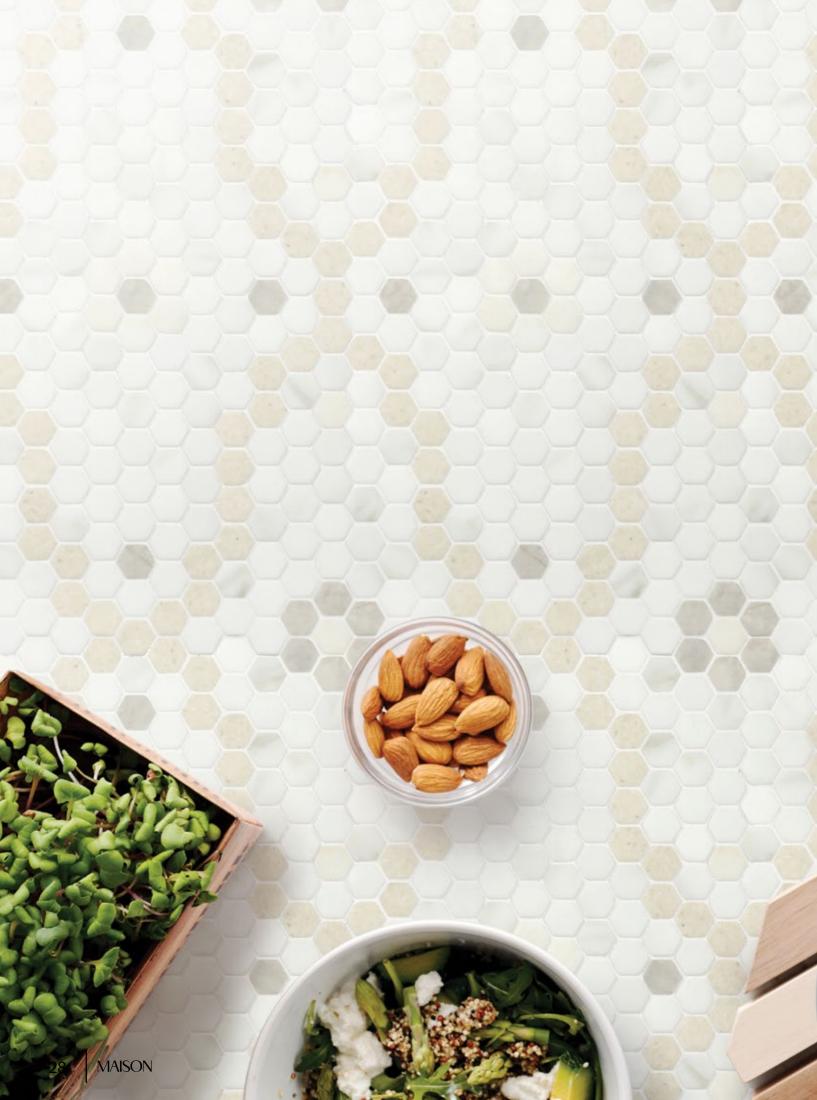

# FORTUNE

Unit: 13 1/4" x 11 3/8" Unit Yield: 1.05 sqft Piece size: H2 5/8"

Effect: Calacatta marble Calacatta Luna marble Cosse limestone London Gris limestone

# HARMONIZED HYBRID

Fortune is a call to turn of the century forms brought to life by trending warm natural tones.