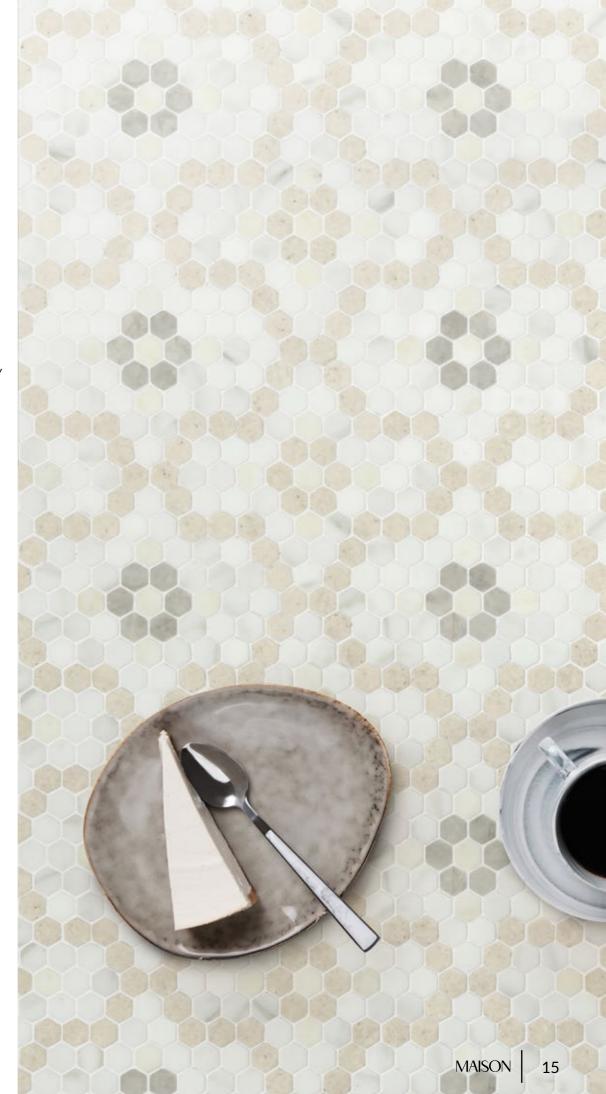

# BONTON

Unit: 14" x 13 1/4" Unit Yield: 1.31 sqft Piece size: H2 5/8"

Effect: Blanc marble Calacatta marble Calacatta Luna marble Cosse limestone London Gris limestone

VAU-DE-VIRE

. Bonton guarantees no more drama in this tranquil bath suite.

# MAISON