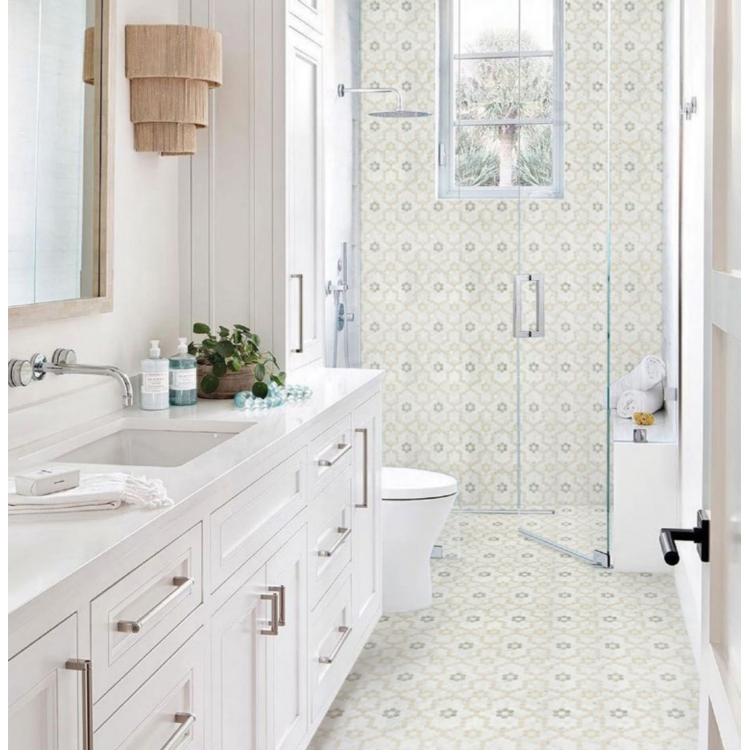

# **CABARET**

Unit: 14" x 16 1/2" Unit Yield: 1.60 sqft Piece size: H2 5/8"

Effect: Calacatta marble Calacatta Luna marble Cosse limestone London Gris limestone

# SOOTHING STYLE

The warm natural tones of Cabaret dances across the sunlit surfaces.

## CAN CAN LINE $\longrightarrow$

Maison's Restoration
Effect is the mosaic
collection that can
hold the line. Going
places that stones only
dream of. High traffic
floors to walls, spas to
full water submersion.