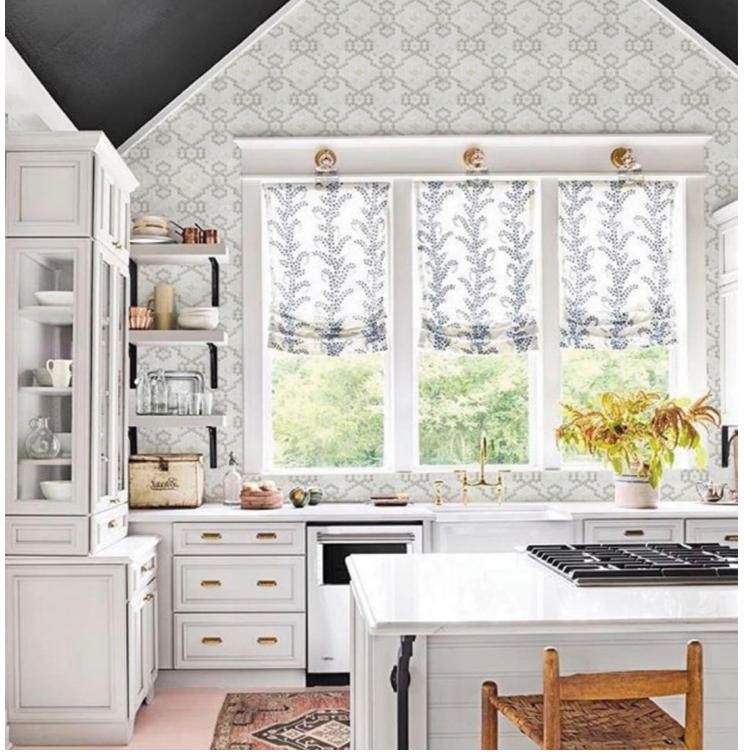

# FROLIC

Unit: 9 7/8" x 9 1/2" Unit Yield: 0.65 sqft Piece size: H2 5/8"

Effect:
Blanc marble
Calacatta marble
Calacatta Luna marble
Cosse limestone
London Gris limestone

# FANCIFUL FARCE

Frolic is a pattern that evokes the old world but made from modern materials.

# MAISON 31