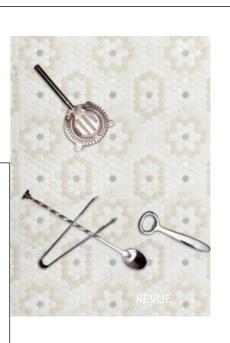

# REVUE

Unit: 15 1/4" x 13 1/4" Unit Yield: 1.40 sqft Piece size: H2 5/8"

Effect:
Blanc marble
Calacatta marble
Calacatta Luna marble
Cosse limestone
London Gris limestone

### THEATRE SKETCH

Revue is a pattern that evokes a soft summer song & dance.