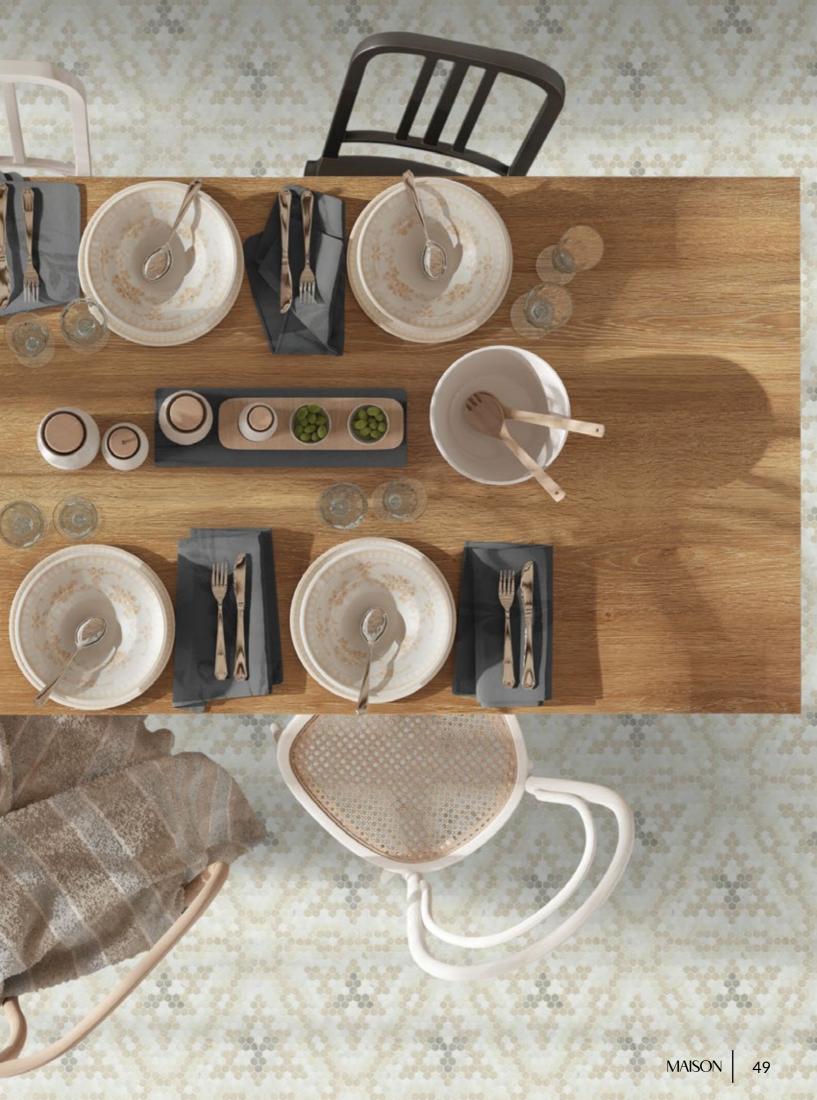

# LYCEUM

Unit: 14 5/8" x 12 5/8" Unit Yield: 1.28 sqft Piece size: H2 5/8"

Effect: Blanc marble Calacatta Luna marble Cosse limestone London Gris limestone

ACROBATIC ACT Accent your spa space with the turns & twists of Lyceum.

### $\mathsf{MADE}\,\mathsf{FOR}\,\mathsf{MORE}\longrightarrow$

Lyceum is a pattern so unique in both form & function it is truly capable of anything. We suggest making this mosaic the focal point of your Organic Modern design.