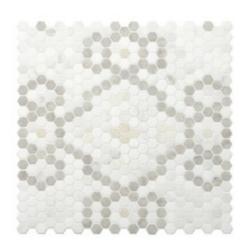

# **FOLLIES**

Unit: 13 3/8" x 16 1/2" Unit Yield: 1.53 sqft Piece size: H2 5/8"

Effect:
Blanc marble
Calacatta marble
Calacatta Luna marble
Cosse limestone
London Gris limestone

# FOLLIES & FOIBLES

Eccentricity of style doesn't have to overwhelm the eye.

# MAISO 23

BRIGHT BATH 
This airy, clean design complete with an elegant marble accent in the form of Follies. But with zero of the upkeep of traditional marble. Our Recycled Glass Effect marble does not need to be sealed or scrubbed to maintain its luster.