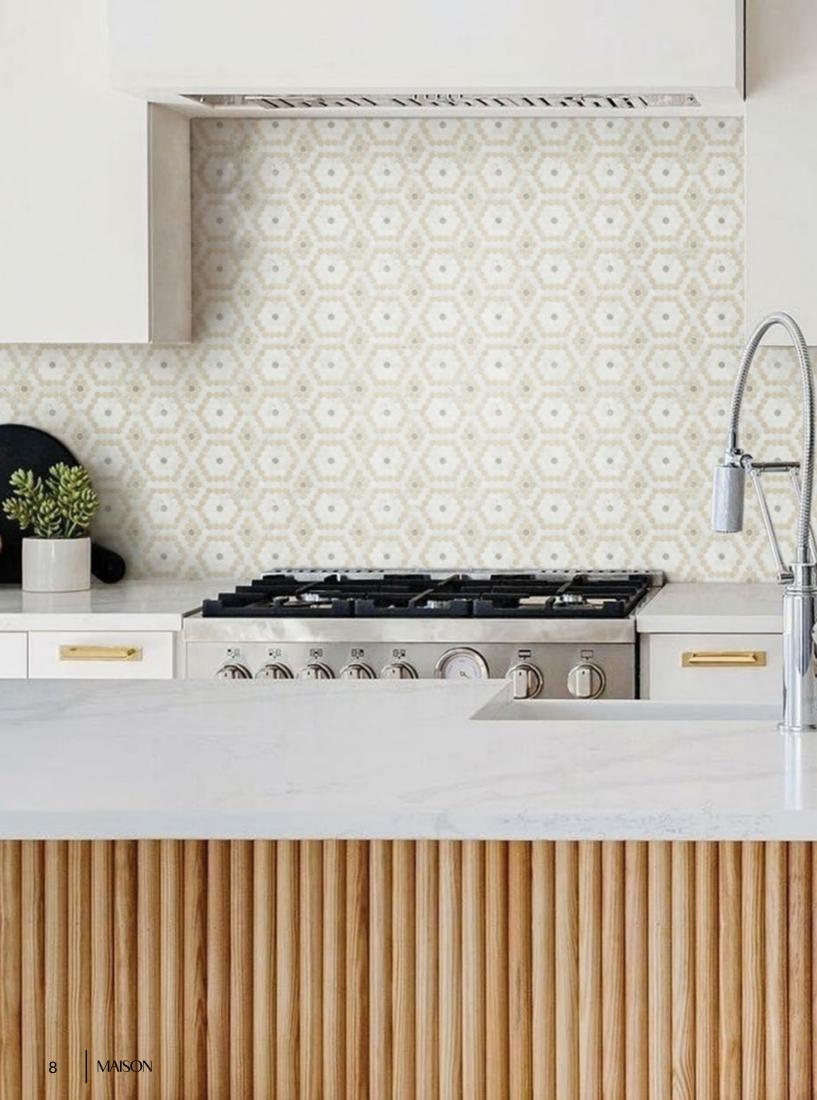

# **Novel Naturals**

Pattern Count: 15
Piece size: H2 hexagon
Material: Recycled Glass
Effect: Blanc marble
Calacatta marble
Calacatta Luna marble
Cosse limestone
London Gris limestone

Patterns inspired by the playful nature of Vaudeville theater. Maison Surface's Restoration collection whisks you on a trip back in time to late 19th century France. The patterns take their cues from the energetic acts of the theater: dancers, comedians, musicians, magicians, acrobats and minstrels. Meanwhile, the new color inspirations derive from the novel naturals made possible by our proprietary Effect print process. If you are looking for designs with unmatched spirit and gusto, in the most trending colors we offer, Restoration Effect is a guaranteed hit.

## MARBLE MARVEL

Would you ever imagine installing a marble mosaic on both the floors & walls of your kitchen renovation? The upkeep would be daunting with your active lifestyle. But not with the Restoration Effect collection. Every pattern perfectly replicates marbles & limestones without the upkeep thanks to them being made from Recycled Glass.