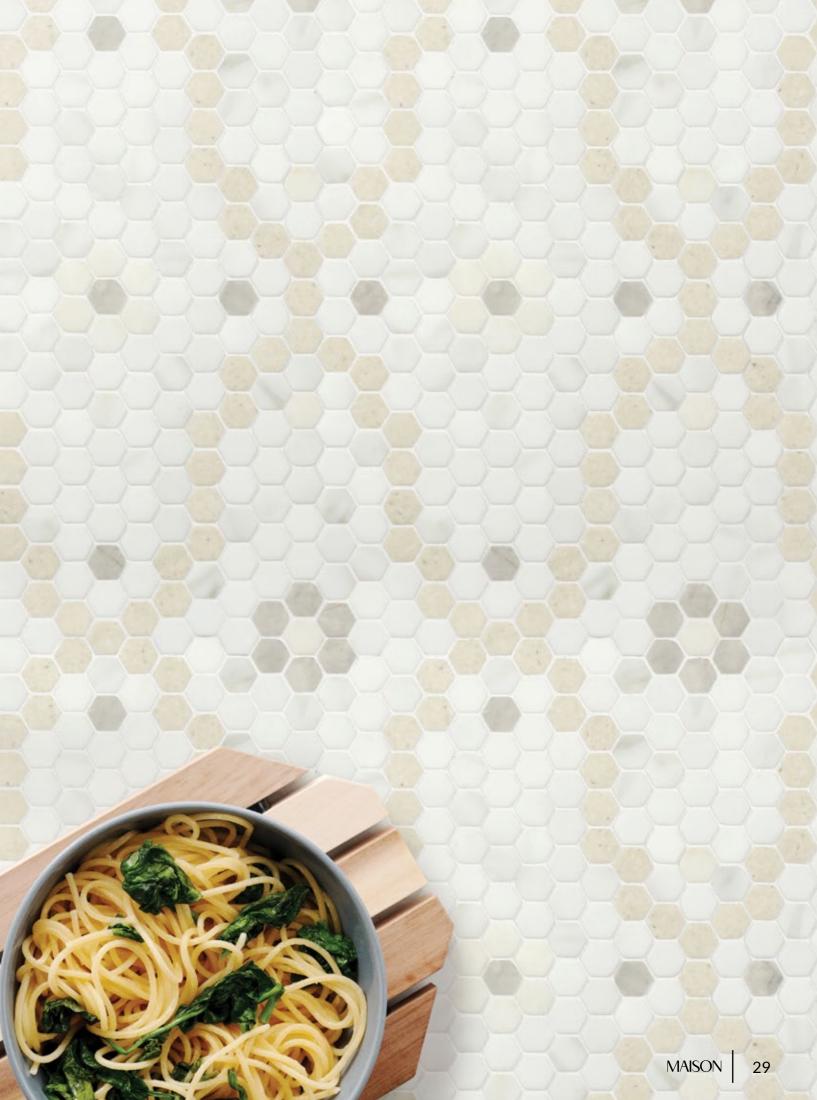

# FORTUNE

Unit: 13 1/4" x 11 3/8" Unit Yield: 1.05 sqft Piece size: H2 5/8"

Effect: Calacatta marble Calacatta Luna marble Cosse limestone London Gris limestone

# HARMONIZED HYBRID

Fortune is a call to turn of the century forms brought to life by trending warm natural tones.