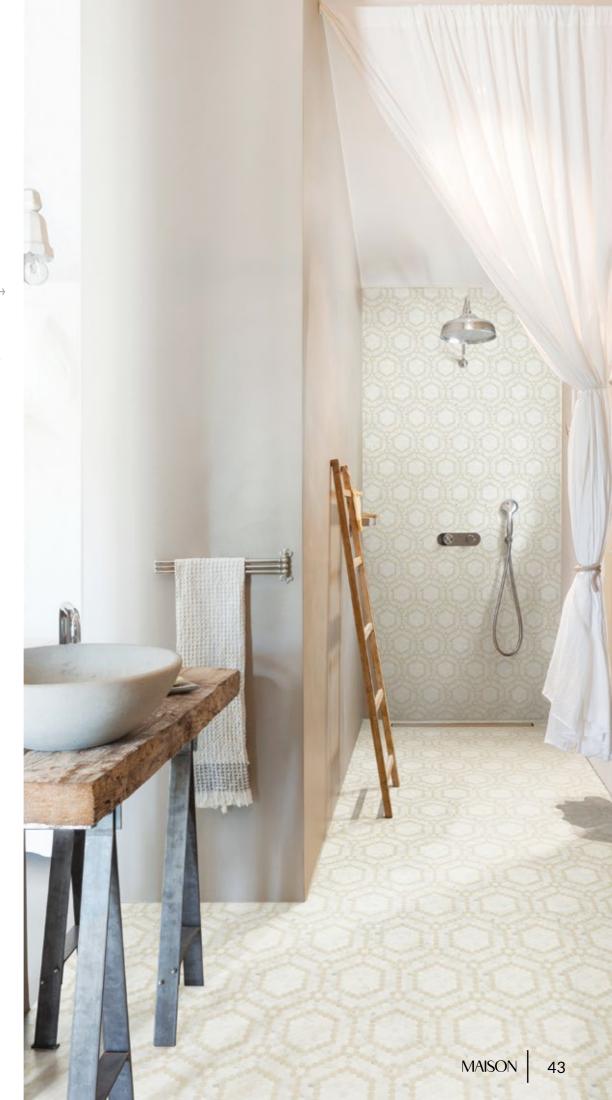

# LEGEND

Unit: 15 3/8" x 13 3/8" Unit Yield: 1.43 sqft Piece size: H2 5/8"

Effect: Blanc marble Calacatta marble Calacatta Luna marble Cosse limestone

# OLD RE-FASHIONED

A true Legend is able to span traditional design motifs & bring it to today with novel materials.

### PALETTE POWER $\longrightarrow$

Calming warm tonal stone hues mixing together to bring in warmth and comfort. A subdued, neutral palette is key for an organic oasis.