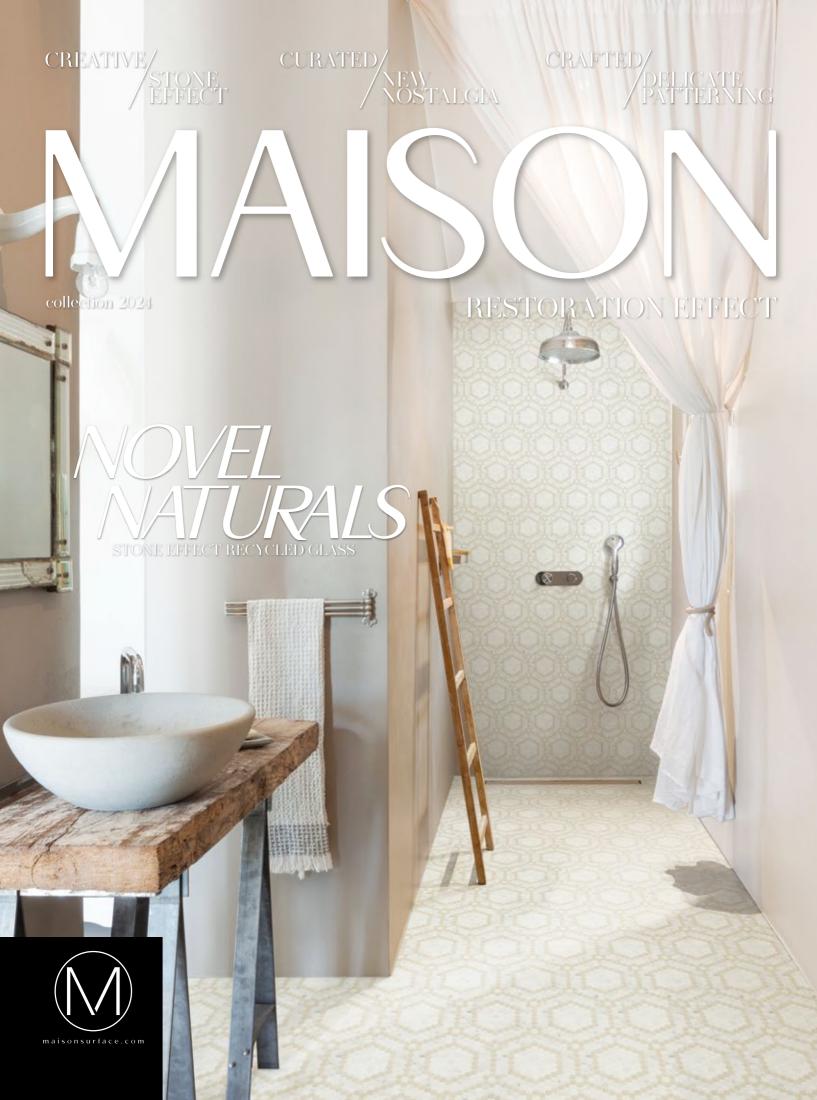

# **Novel Naturals**

Pattern Count: 15
Piece size: H2 hexagon
Material: Recycled Glass
Effect: Blanc marble
Calacatta marble
Calacatta Luna marble
Cosse limestone
London Gris limestone

Patterns inspired by the playful nature of Vaudeville theater. Maison Surface's Restoration collection whisks you on a trip back in time to late 19th century France. The patterns take their cues from the energetic acts of the theater: dancers, comedians, musicians, magicians, acrobats and minstrels. Meanwhile, the new color inspirations derive from the novel naturals made possible by our proprietary Effect print process. If you are looking for designs with unmatched spirit and gusto, in the most trending colors we offer, Restoration Effect is a guaranteed hit.

### THE PROCESS:

Restoration Effect is crafted by using a unique sublimination process of high temperatures & pressure to transfer the stone image onto the Recycled Glass tile. With Maison's proprietary process each tile can be used in high traffic floors and also be submerged in swimming pools without compromising the integrity of the design -including fading and the deterioration of details. This process was created to ensure you get to enjoy your tiles for a lifetime.