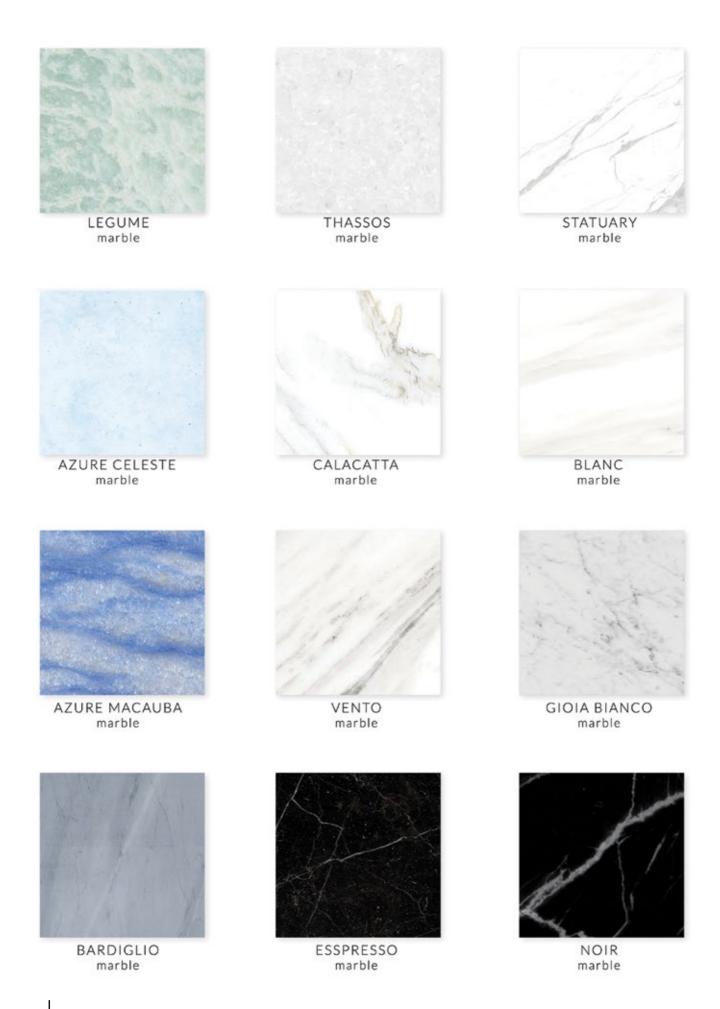

Maison is always at the forefront of the industry with natural material reproduction. The revolution begins with our recycled glass made in the image of the unexpected. The veining & variation of marble. The texture & color of terra cotta. The refinement of fabric. The complexity of Terrazzo. The grain of wood. Suited for all installations from floors to walls and pools to spas.

# RECYCLED GLASS

A World of Color

Finish: matte polished iridescent

Edge: cast rectified

Recycled Glass spans 130 striking colors-including options of 3 finishes: polished, matte & iridescent. Including 2 edge finishes; cast and rectified. Crafted entirely from recycled glass. Colored with inert natural minerals & enamel, it is a full body product immune from fading or discoloration, showing equal color thru & thru. Versatile as it is beautiful. Our recycled Glass collection is an excellent choice for both vertical and horizontal surfaces, both indoors and outdoors as well as Commercial applications & fully submerged in pools & spas.