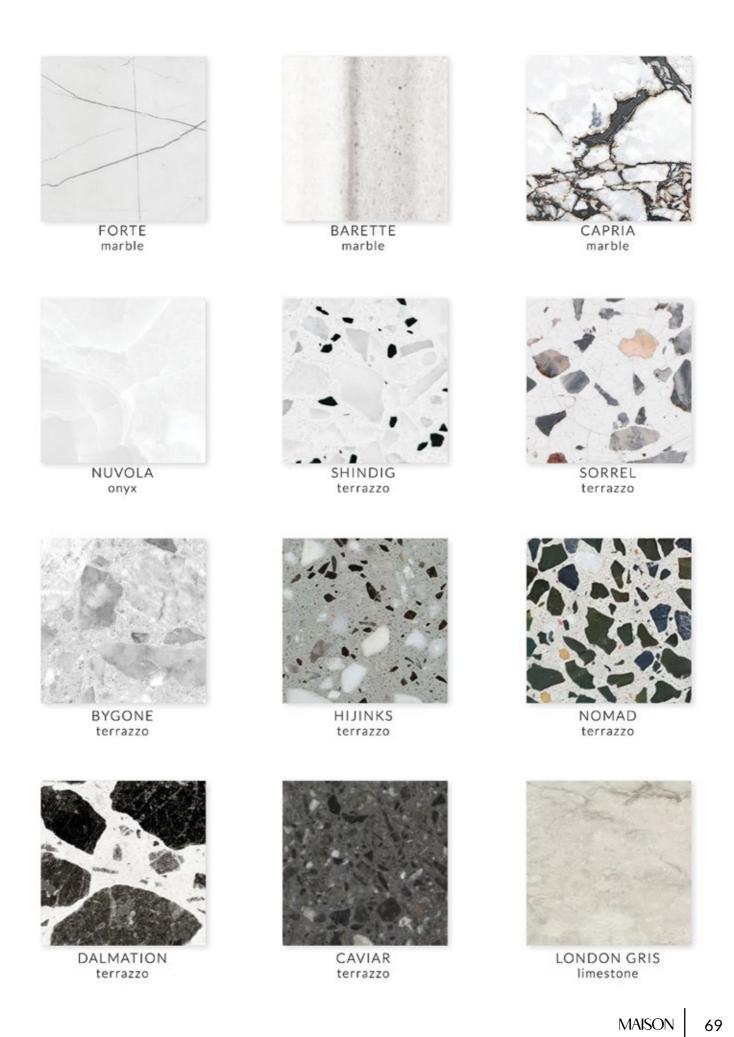

Maison is always at the forefront of the industry with natural material reproduction. The revolution begins with our recycled glass made in the image of the unexpected. The veining & variation of marble. The texture & color of terra cotta. The refinement of fabric. The complexity of Terrazzo. The grain of wood. Suited for all installations from floors to walls and pools to spas.

# RECYCLED GLASS

A World of Color

Finish: matte polished iridescent

Edge: cast rectified

Recycled Glass spans 130 striking colors-including options of 3 finishes: polished, matte & iridescent. Including 2 edge finishes; cast and rectified. Crafted entirely from recycled glass. Colored with inert natural minerals & enamel, it is a full body product immune from fading or discoloration, showing equal color thru & thru. Versatile as it is beautiful. Our recycled Glass collection is an excellent choice for both vertical and horizontal surfaces, both indoors and outdoors as well as Commercial applications & fully submerged in pools & spas.