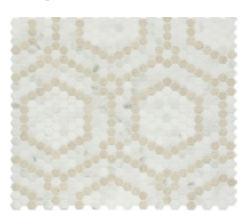

# LEGEND

Unit: 15 3/8" x 13 3/8" Unit Yield: 1.43 sqft Piece size: H2 5/8"

Effect: Blanc marble Calacatta marble Calacatta Luna marble Cosse limestone

# OLD RE-FASHIONED

A true Legend is able to span traditional design motifs & bring it to today with novel materials.

### PALETTE POWER $\longrightarrow$

Calming warm tonal stone hues mixing together to bring in warmth and comfort. A subdued, neutral palette is key for an organic oasis.