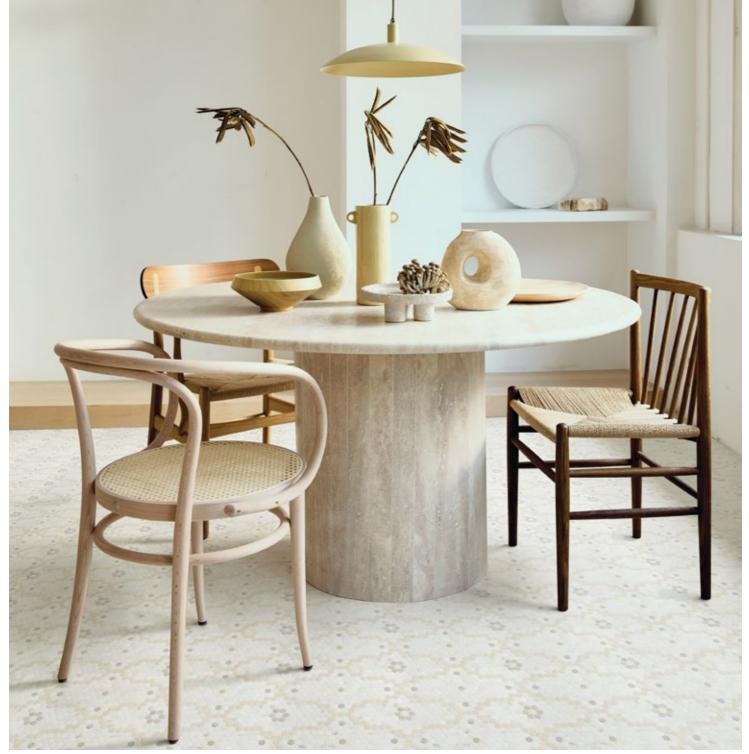

# FORTUNE

Unit: 13 1/4" x 11 3/8" Unit Yield: 1.05 sqft Piece size: H2 5/8"

Effect: Calacatta marble Calacatta Luna marble Cosse limestone London Gris limestone

# HARMONIZED HYBRID

Fortune is a call to turn of the century forms brought to life by trending warm natural tones.

# ${\sf HOME\,COMFORT} \longrightarrow$

taking time to unwind requires work. Or so we think. Let the effortlessly organic color scheme of Fortune soothe your overtaxed soul.