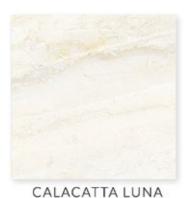

# **Novel Naturals**

Pattern Count: 15
Piece size: H2 hexagon
Material: Recycled Glass
Effect: Blanc marble
Calacatta marble
Calacatta Luna marble
Cosse limestone
London Gris limestone

Patterns inspired by the playful nature of Vaudeville theater. Maison Surface's Restoration collection whisks you on a trip back in time to late 19th century France. The patterns take their cues from the energetic acts of the theater: dancers, comedians, musicians, magicians, acrobats and minstrels. Meanwhile, the new color inspirations derive from the novel naturals made possible by our proprietary Effect print process. If you are looking for designs with unmatched spirit and gusto, in the most trending colors we offer, Restoration Effect is a guaranteed hit.

Maison is always at the forefront of the industry with natural material reproduction. The revolution begins with our recycled glass made in the image of the unexpected. The veining & variation of marble. The texture & color of terra cotta. The refinement of fabric. The complexity of Terrazzo. The grain of wood. Suited for all installations from floors to walls and pools to spas.