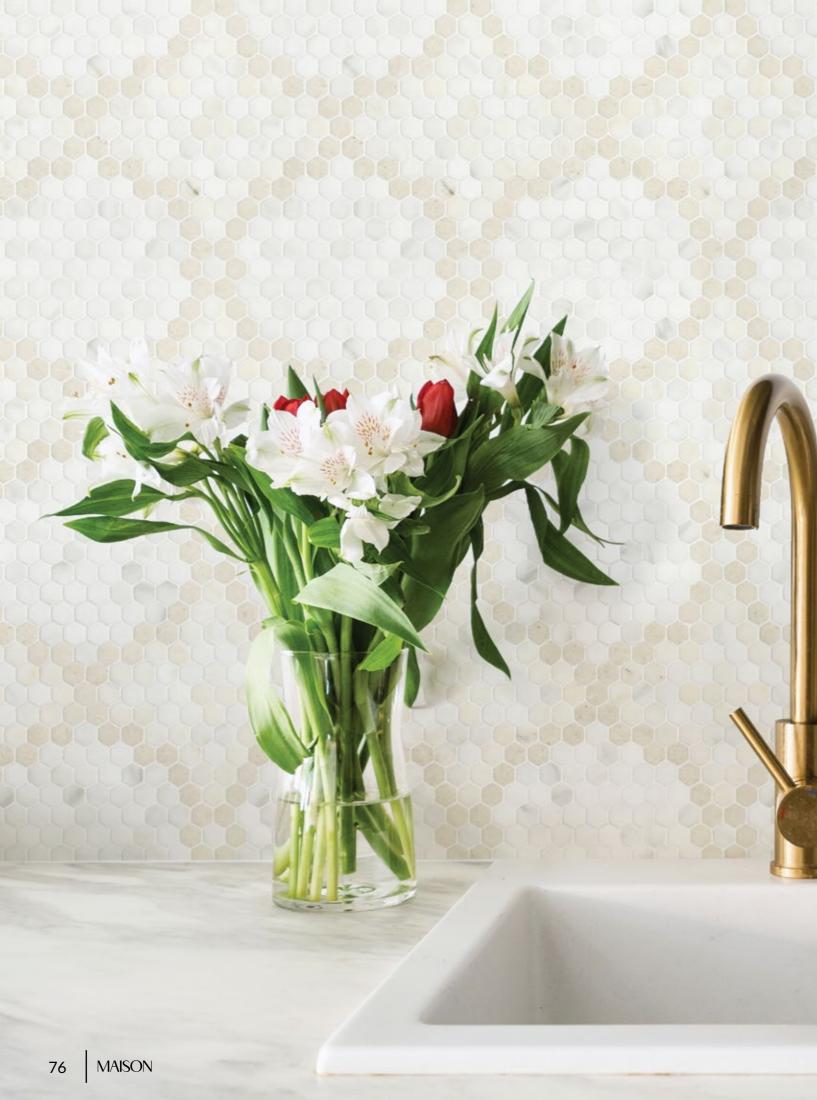

# BIJOU

Unit: 15 1/4" x 13 1/4" Unit Yield: 1.40 sqft Piece size: H2 5/8"

Effect: Blanc marble Calacatta marble Cosse limestone London Gris limestone

\ LITTLE WONDER

The small yet elegant Bijou makes this bath a jewel within the home.