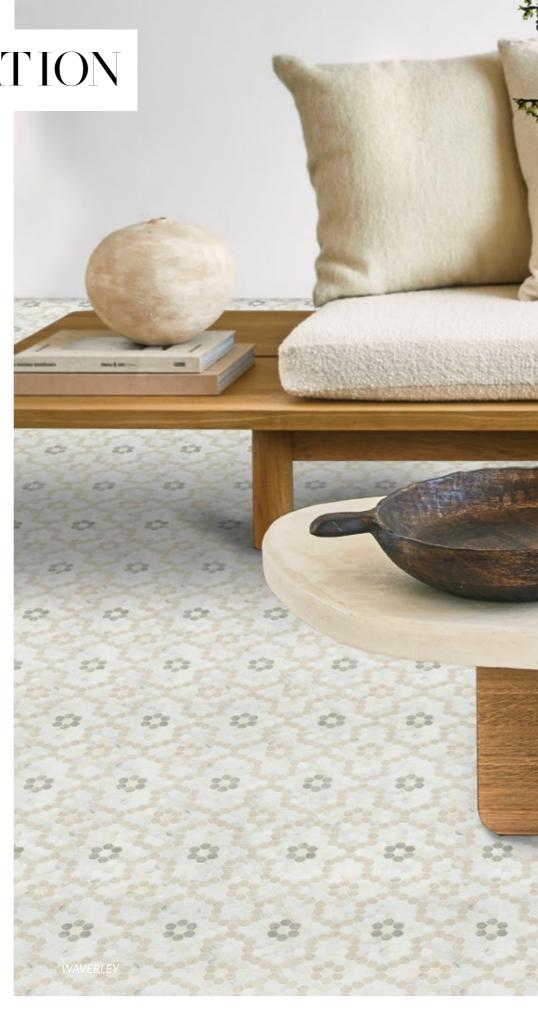

# WAVERLEY

Unit: 12 3/4" x 11 1/4" Unit Yield: 0.99 sqft Piece size: H2 5/8"

Effect:
Blanc marble
Calacatta marble
Calacatta Luna marble
Cosse limestone
London Gris limestone

# NATURAL BEAUTY

Sometimes sweeping subtlety speaks just as loudly as busy buzzing motifs.

### LIVED IN LUXE $\longrightarrow$

layering organic forms with simplistic furnishings. Curated accessories should be natural & have a worn functional appeal. Waverley is the perfect pattern to appoint this ensemble with its simple lines & spacious repeat.