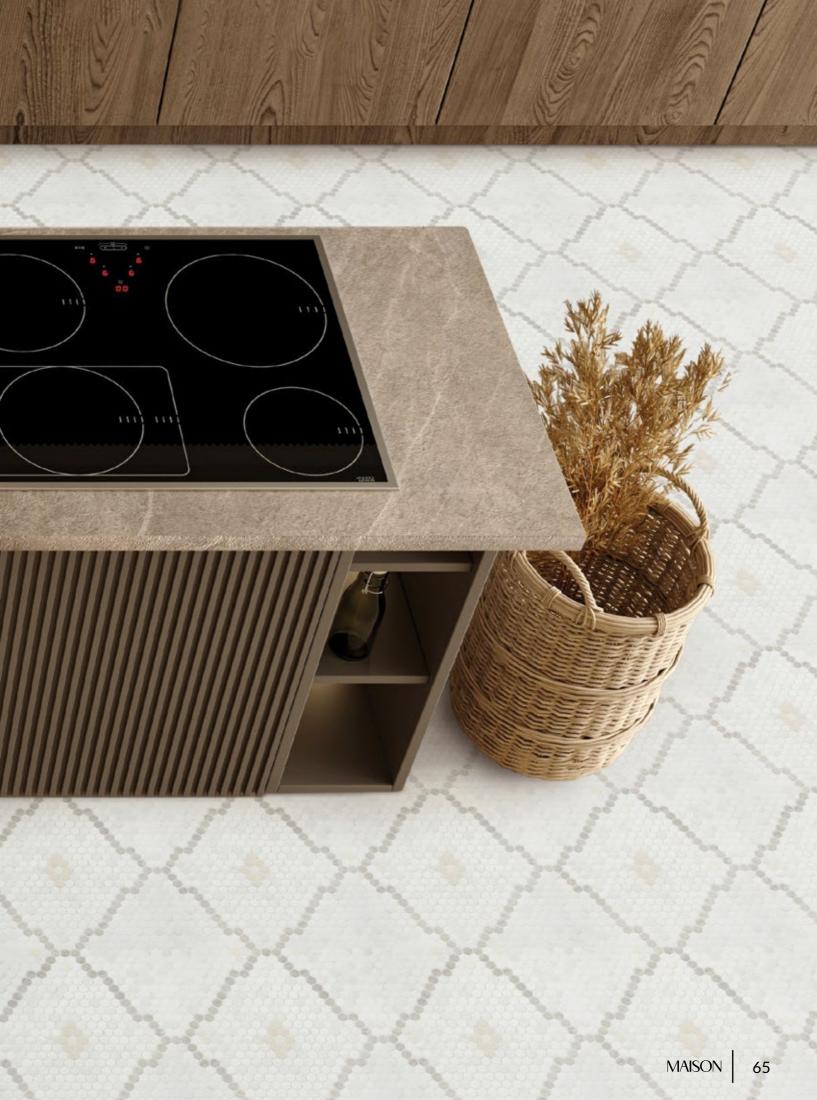

# WAVERLEY

Unit: 12 3/4" x 11 1/4" Unit Yield: 0.99 sqft Piece size: H2 5/8"

Effect:
Blanc marble
Calacatta marble
Calacatta Luna marble
Cosse limestone
London Gris limestone

# NATURAL BEAUTY

Sometimes sweeping subtlety speaks just as loudly as busy buzzing motifs.

### LIVED IN LUXE $\longrightarrow$

layering organic forms with simplistic furnishings. Curated accessories should be natural & have a worn functional appeal. Waverley is the perfect pattern to appoint this ensemble with its simple lines & spacious repeat.