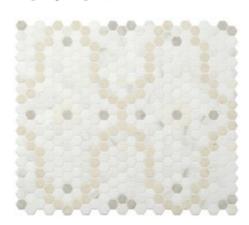

# FORTUNE

Unit: 13 1/4" x 11 3/8" Unit Yield: 1.05 sqft Piece size: H2 5/8"

Effect: Calacatta marble Calacatta Luna marble Cosse limestone London Gris limestone