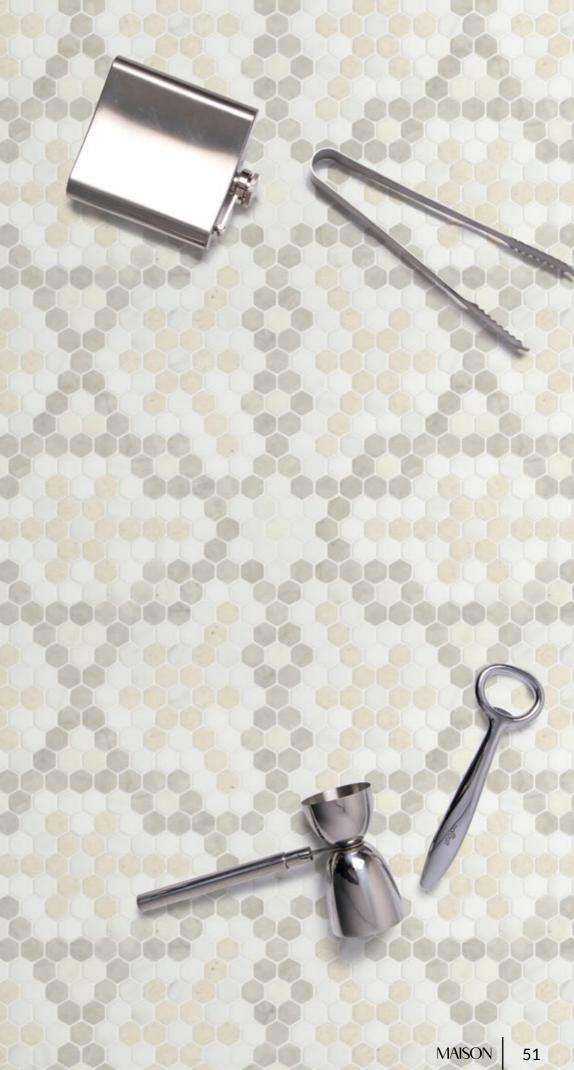

# NOUVEAUX

Unit: 10 1/8" x 8 3/4" Unit Yield: 0.62 sqft Piece size: H2 5/8"

Effect:
Blanc marble
Calacatta marble
Calacatta Luna marble
Cosse limestone
London Gris limestone

## NEW NOW

With a name like Nouveaux you know what you are in for. To live in the new now.