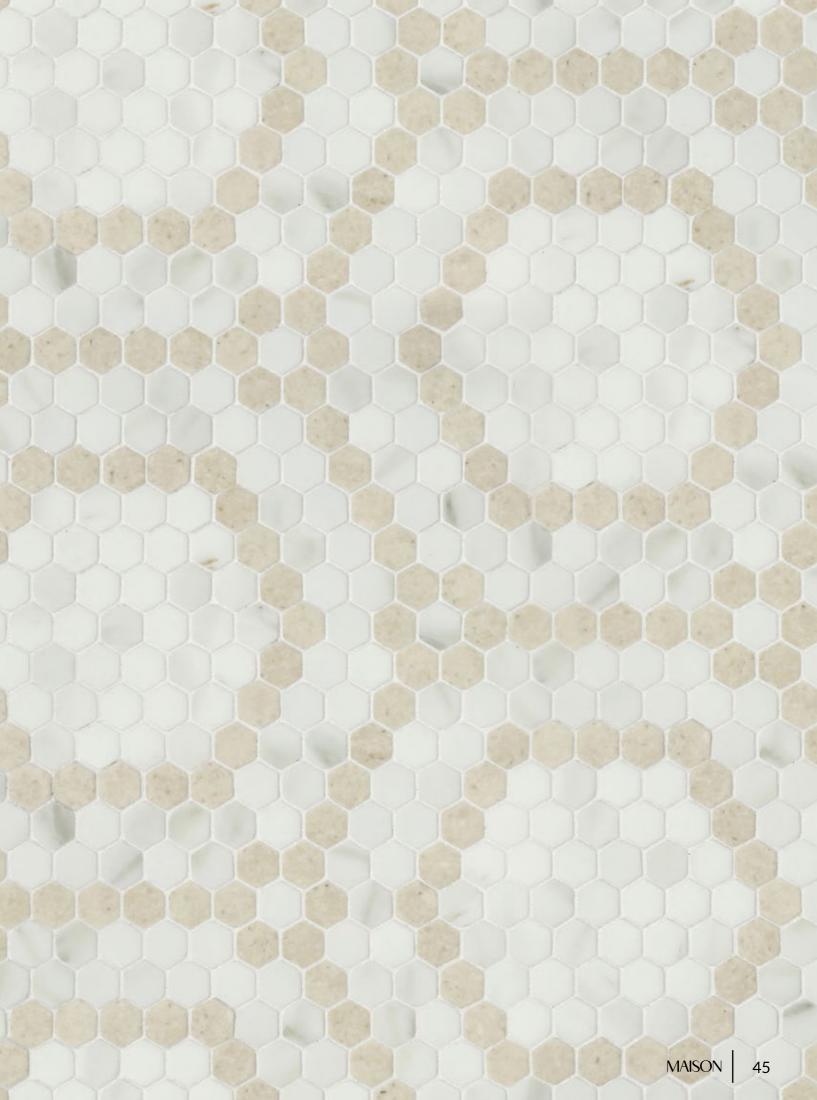

# LEGEND

Unit: 15 3/8" x 13 3/8" Unit Yield: 1.43 sqft Piece size: H2 5/8"

Effect: Blanc marble Calacatta marble Calacatta Luna marble Cosse limestone

# OLD RE-FASHIONED

A true Legend is able to span traditional design motifs & bring it to today with novel materials.

### PALETTE POWER $\longrightarrow$

Calming warm tonal stone hues mixing together to bring in warmth and comfort. A subdued, neutral palette is key for an organic oasis.