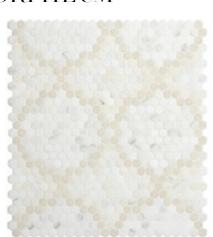

# **ORPHEUM**

Unit: 14" x 15 3/8" Unit Yield: 1.49 sqft Piece size: H2 5/8"

Effect: Blanc marble Calacatta marble Calacatta Luna marble Cosse limestone