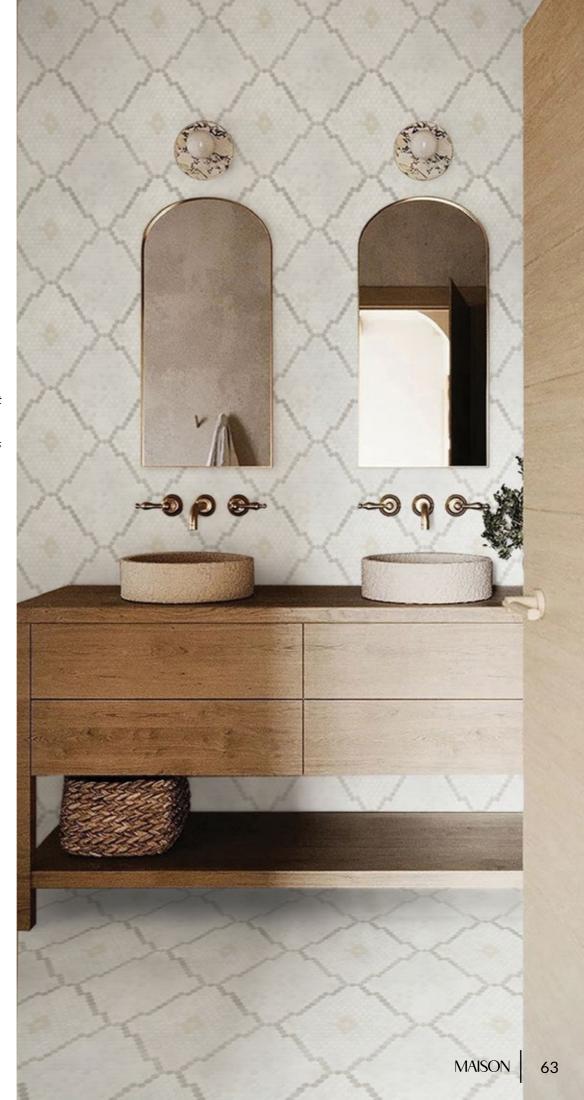

# WAVERLEY

Unit: 12 3/4" x 11 1/4" Unit Yield: 0.99 sqft Piece size: H2 5/8"

Effect:
Blanc marble
Calacatta marble
Calacatta Luna marble
Cosse limestone
London Gris limestone

# NATURAL BEAUTY

Sometimes sweeping subtlety speaks just as loudly as busy buzzing motifs.

### LIVED IN LUXE $\longrightarrow$

layering organic forms with simplistic furnishings. Curated accessories should be natural & have a worn functional appeal. Waverley is the perfect pattern to appoint this ensemble with its simple lines & spacious repeat.