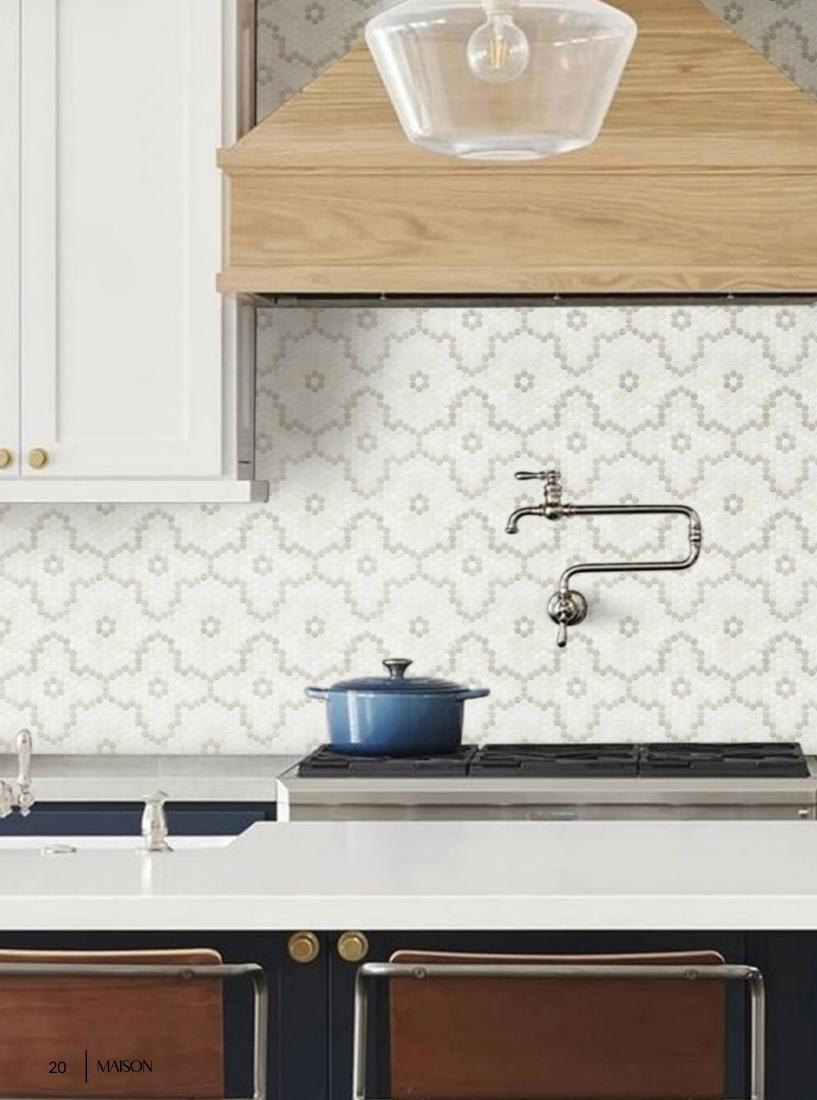

# COMMEDIA

Unit: 8 3/4" x 10 1/8" Unit Yield: 0.62 sqft Piece size: H2 5/8"

Effect: Blanc marble Calacatta marble Calacatta Luna marble London Gris limestone

# COMIC RELIEF

The soothing taupes & warm whites of Commedia adds a dash of tranquility to this demure dining space.

## EARTHY ESSENCE $\longrightarrow$

To create an instant earthy essence in spaces focus on materials such as stone, wood, concrete & linen. The Effect limestone & marbles found in Commedia play perfectly off of these elements.