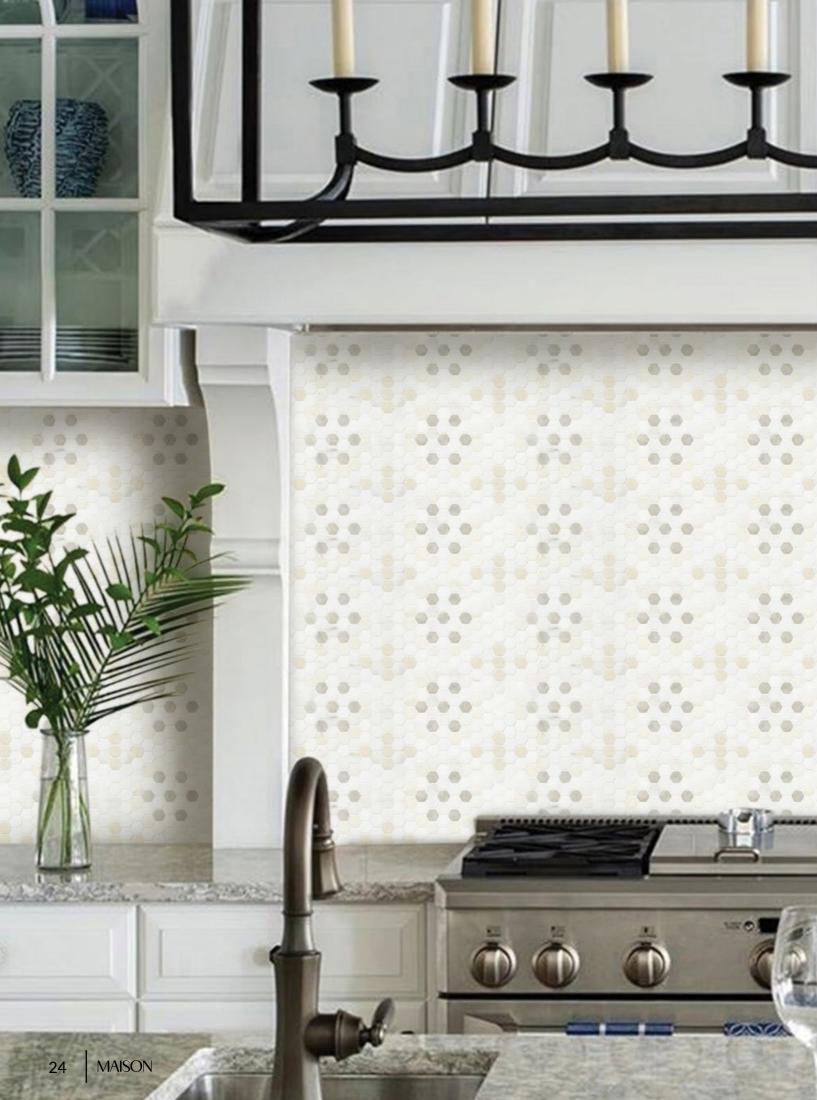

# **FOLLIES**

Unit: 13 3/8" x 16 1/2" Unit Yield: 1.53 sqft Piece size: H2 5/8"

Effect:
Blanc marble
Calacatta marble
Calacatta Luna marble
Cosse limestone
London Gris limestone

# FOLLIES & FOIBLES

Eccentricity of style doesn't have to overwhelm the eye.

# MAISO 23

BRIGHT BATH 
This airy, clean design complete with an elegant marble accent in the form of Follies. But with zero of the upkeep of traditional marble. Our Recycled Glass Effect marble does not need to be sealed or scrubbed to maintain its luster.