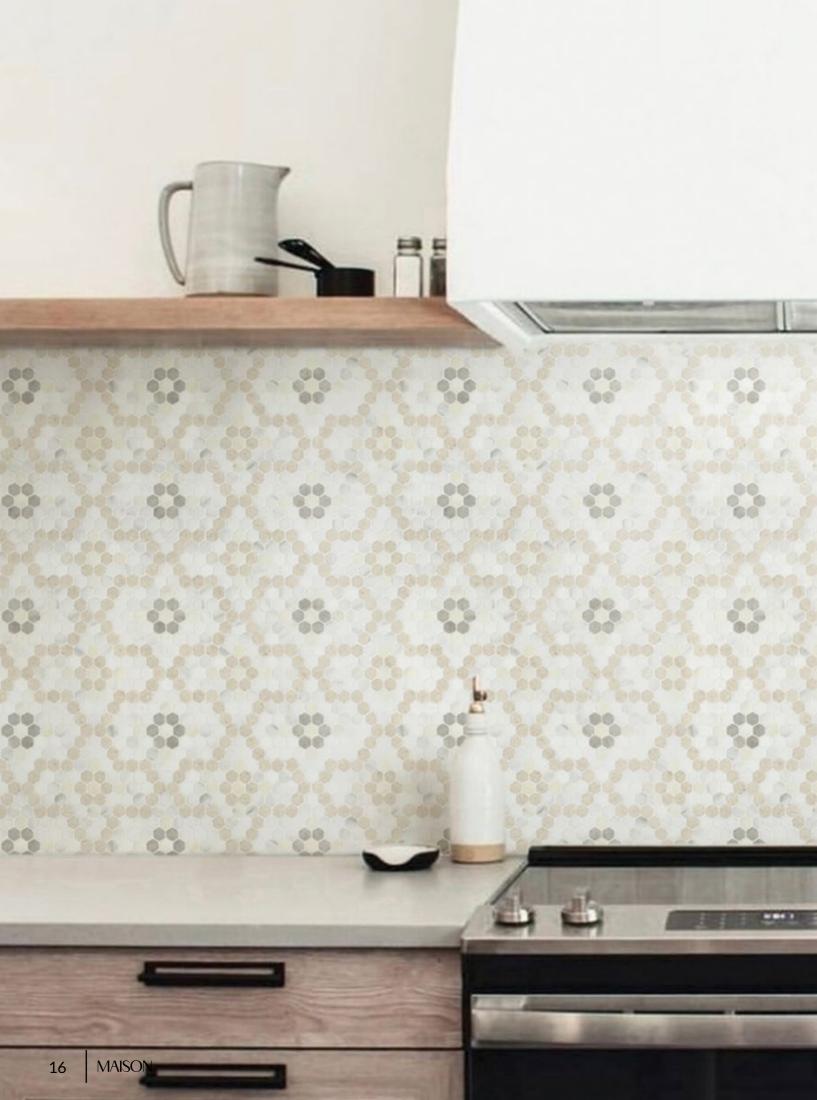

# **CABARET**

Unit: 14" x 16 1/2" Unit Yield: 1.60 sqft Piece size: H2 5/8"

Effect: Calacatta marble Calacatta Luna marble Cosse limestone London Gris limestone

# SOOTHING STYLE

The warm natural tones of Cabaret dances across the sunlit surfaces.