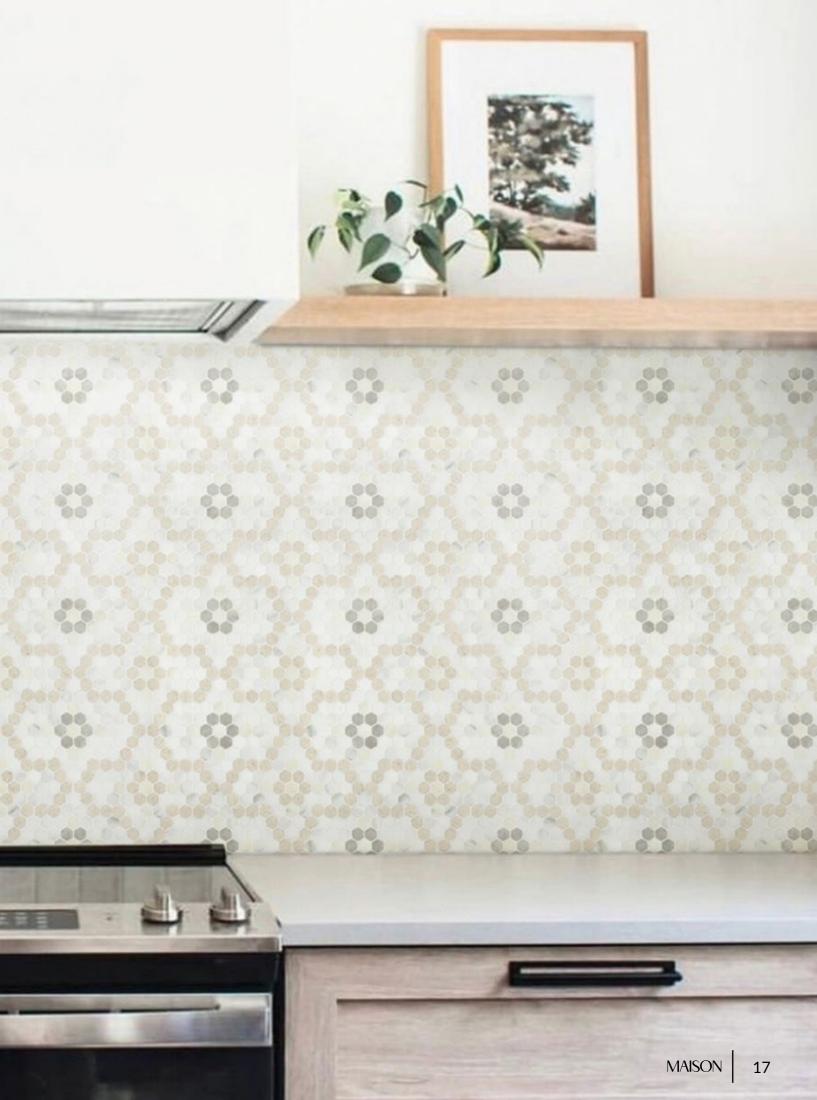

# **CABARET**

Unit: 14" x 16 1/2" Unit Yield: 1.60 sqft Piece size: H2 5/8"

Effect: Calacatta marble Calacatta Luna marble Cosse limestone London Gris limestone

# SOOTHING STYLE

The warm natural tones of Cabaret dances across the sunlit surfaces.