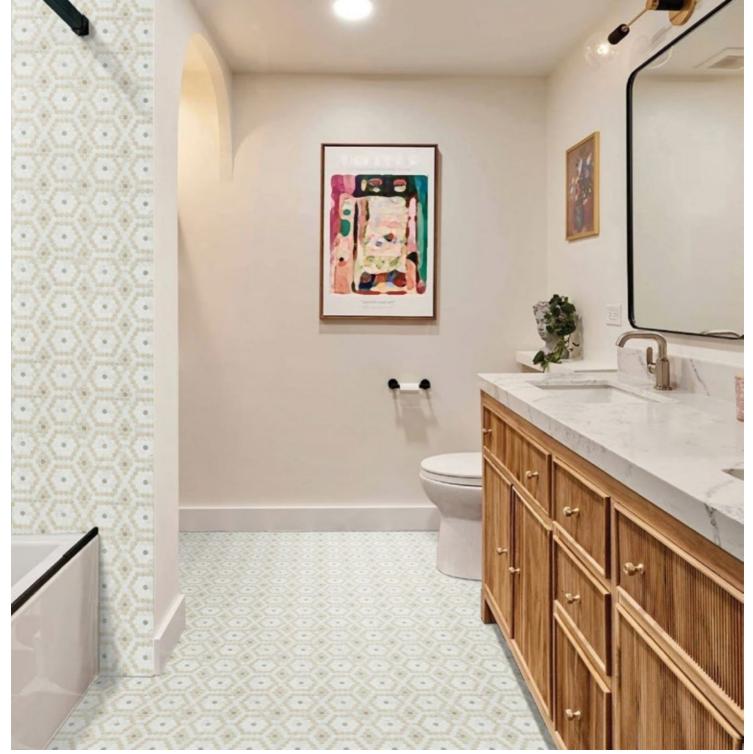

# **Novel Naturals**

Pattern Count: 15
Piece size: H2 hexagon
Material: Recycled Glass
Effect: Blanc marble
Calacatta marble
Calacatta Luna marble
Cosse limestone
London Gris limestone

Patterns inspired by the playful nature of Vaudeville theater. Maison Surface's Restoration collection whisks you on a trip back in time to late 19th century France. The patterns take their cues from the energetic acts of the theater: dancers, comedians, musicians, magicians, acrobats and minstrels. Meanwhile, the new color inspirations derive from the novel naturals made possible by our proprietary Effect print process. If you are looking for designs with unmatched spirit and gusto, in the most trending colors we offer, Restoration Effect is a guaranteed hit.

## MARBLE MARVEL

Would you ever imagine installing a marble mosaic on both the floors & walls of your kitchen renovation? The upkeep would be daunting with your active lifestyle. But not with the Restoration Effect collection. Every pattern perfectly replicates marbles & limestones without the upkeep thanks to them being made from Recycled Glass.