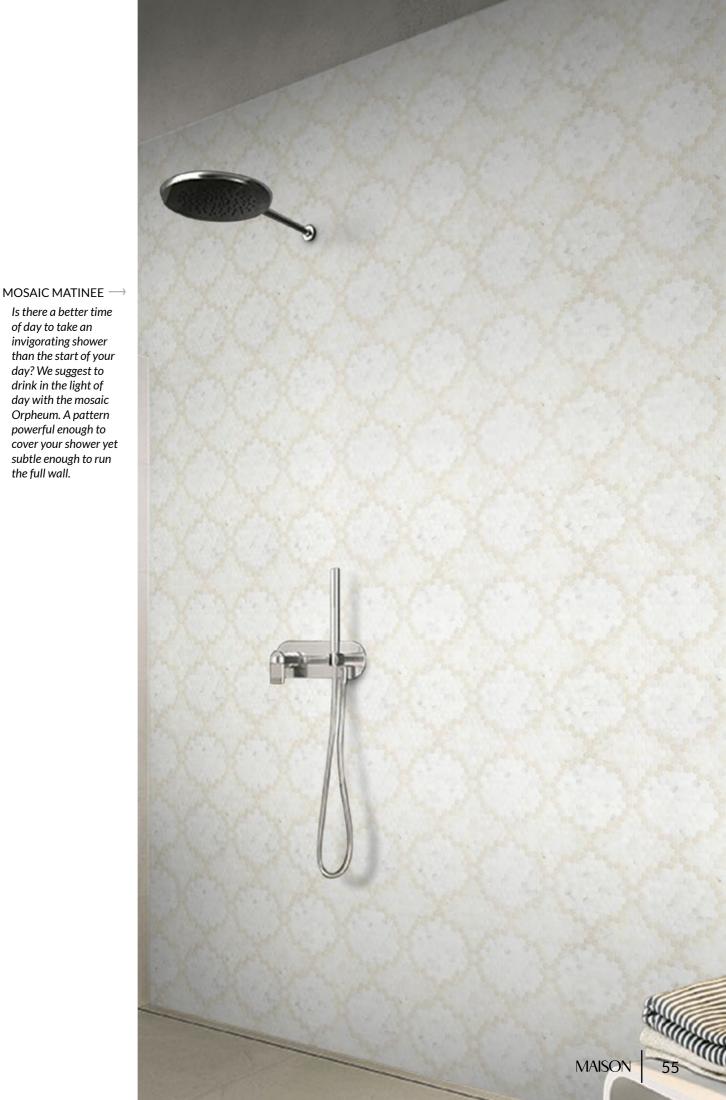

# **ORPHEUM**

Unit: 14" x 15 3/8" Unit Yield: 1.49 sqft Piece size: H2 5/8"

Effect: Blanc marble Calacatta marble Calacatta Luna marble Cosse limestone

# \ POETRY OF LIGHT

The tones of Orpheum almost glow with the warmth of morning sun.

of day to take an