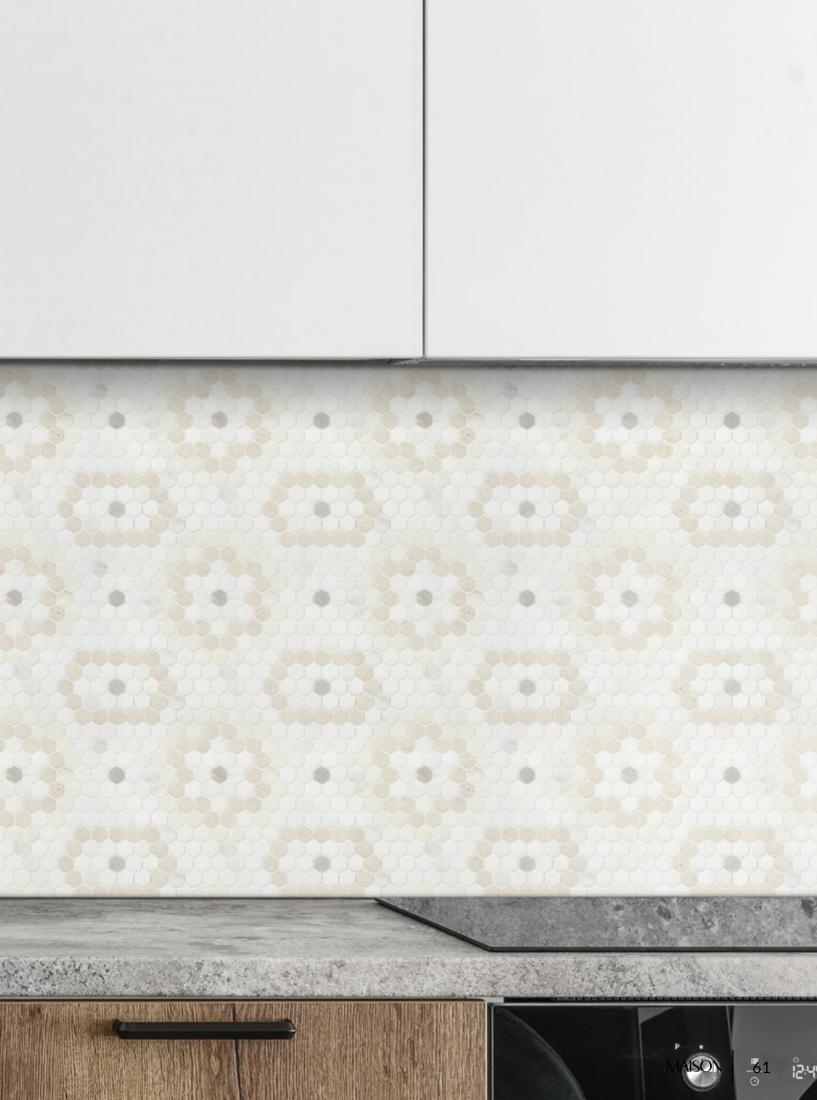

# WAVERLEY

Unit: 12 3/4" x 11 1/4" Unit Yield: 0.99 sqft Piece size: H2 5/8"

Effect:
Blanc marble
Calacatta marble
Calacatta Luna marble
Cosse limestone
London Gris limestone

# NATURAL BEAUTY

Sometimes sweeping subtlety speaks just as loudly as busy buzzing motifs.

### LIVED IN LUXE $\longrightarrow$

layering organic forms with simplistic furnishings. Curated accessories should be natural & have a worn functional appeal. Waverley is the perfect pattern to appoint this ensemble with its simple lines & spacious repeat.