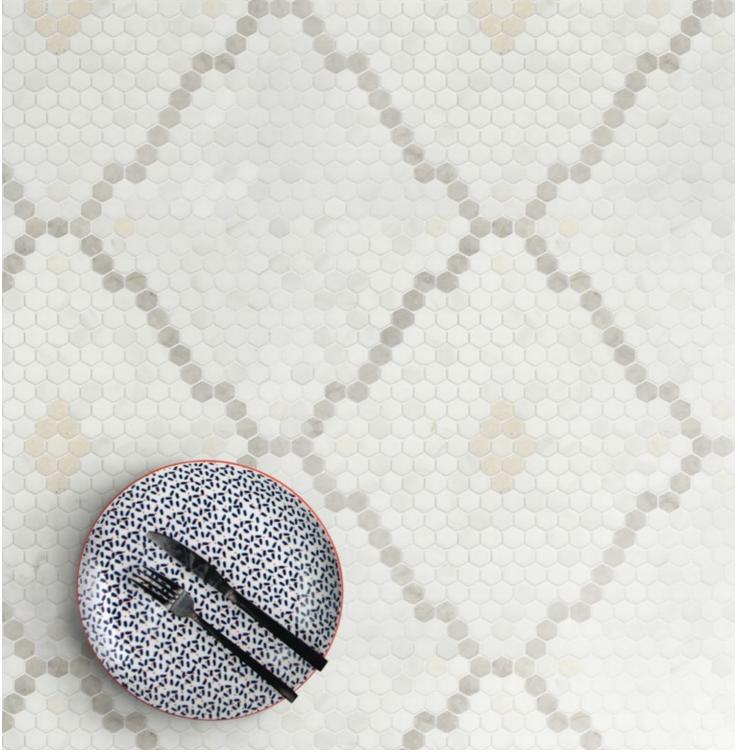

# WAVERLEY

Unit: 12 3/4" x 11 1/4" Unit Yield: 0.99 sqft Piece size: H2 5/8"

Effect:
Blanc marble
Calacatta marble
Calacatta Luna marble
Cosse limestone
London Gris limestone

# NATURAL BEAUTY

Sometimes sweeping subtlety speaks just as loudly as busy buzzing motifs.

### LIVED IN LUXE $\longrightarrow$

layering organic forms with simplistic furnishings. Curated accessories should be natural & have a worn functional appeal. Waverley is the perfect pattern to appoint this ensemble with its simple lines & spacious repeat.