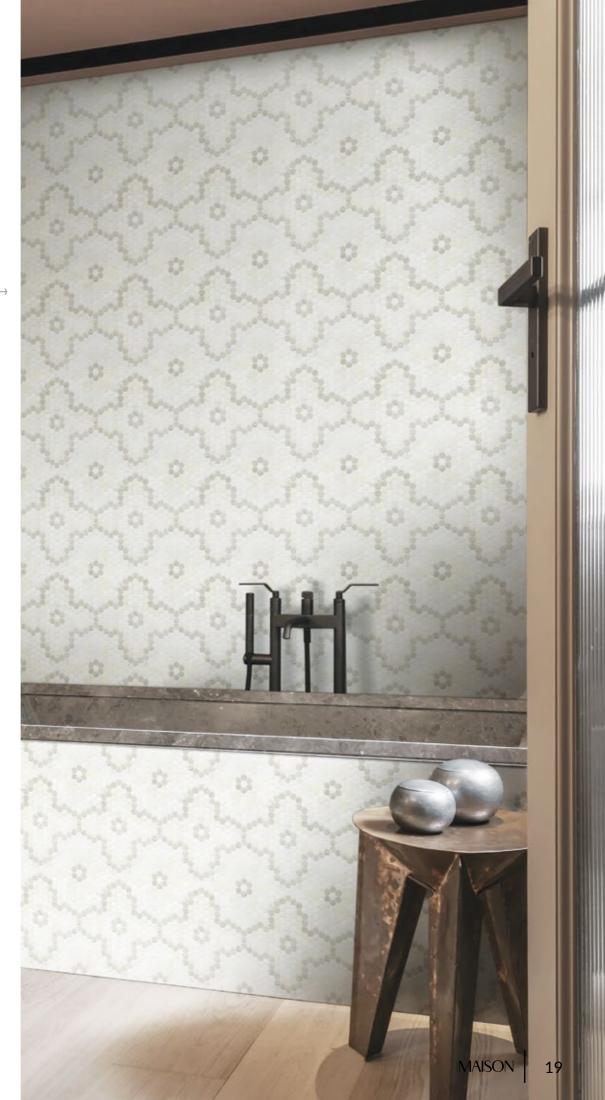

## MARBLE MARVEL

Would you ever imagine installing a marble mosaic on both the floors & walls of your kitchen renovation? The upkeep would be daunting with your active lifestyle. But not with the Restoration Effect collection. Every pattern perfectly replicates marbles & limestones without the upkeep thanks to them being made from Recycled Glass.

# **CABARET**

Unit: 14" x 16 1/2" Unit Yield: 1.60 sqft Piece size: H2 5/8"

Effect: Calacatta marble Calacatta Luna marble Cosse limestone London Gris limestone

# SOOTHING STYLE

The warm natural tones of Cabaret dances across the sunlit surfaces.