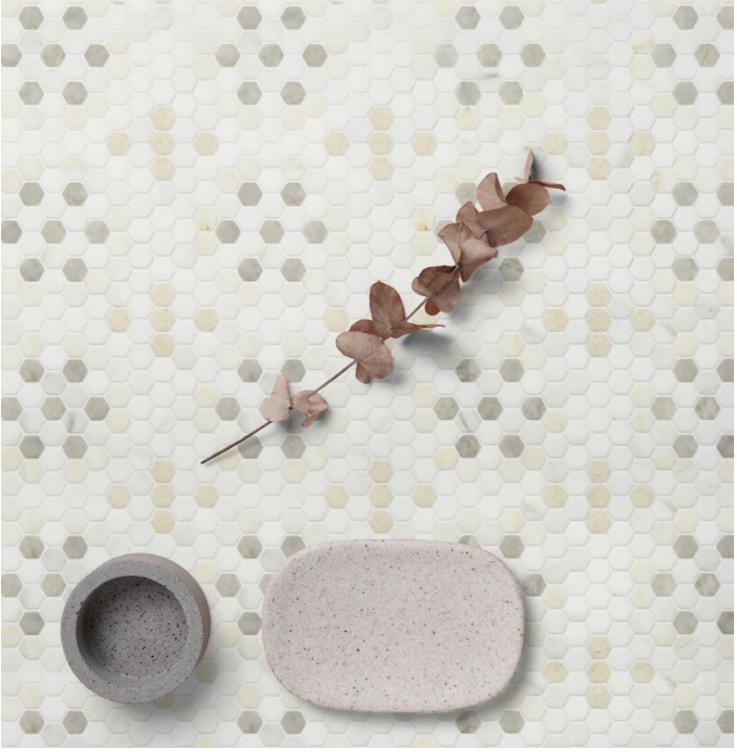

# **FOLLIES**

Unit: 13 3/8" x 16 1/2" Unit Yield: 1.53 sqft Piece size: H2 5/8"

Effect:
Blanc marble
Calacatta marble
Calacatta Luna marble
Cosse limestone
London Gris limestone

# FOLLIES & FOIBLES

Eccentricity of style doesn't have to overwhelm the eye.

# MAISO 23

BRIGHT BATH 
This airy, clean design complete with an elegant marble accent in the form of Follies. But with zero of the upkeep of traditional marble. Our Recycled Glass Effect marble does not need to be sealed or scrubbed to maintain its luster.