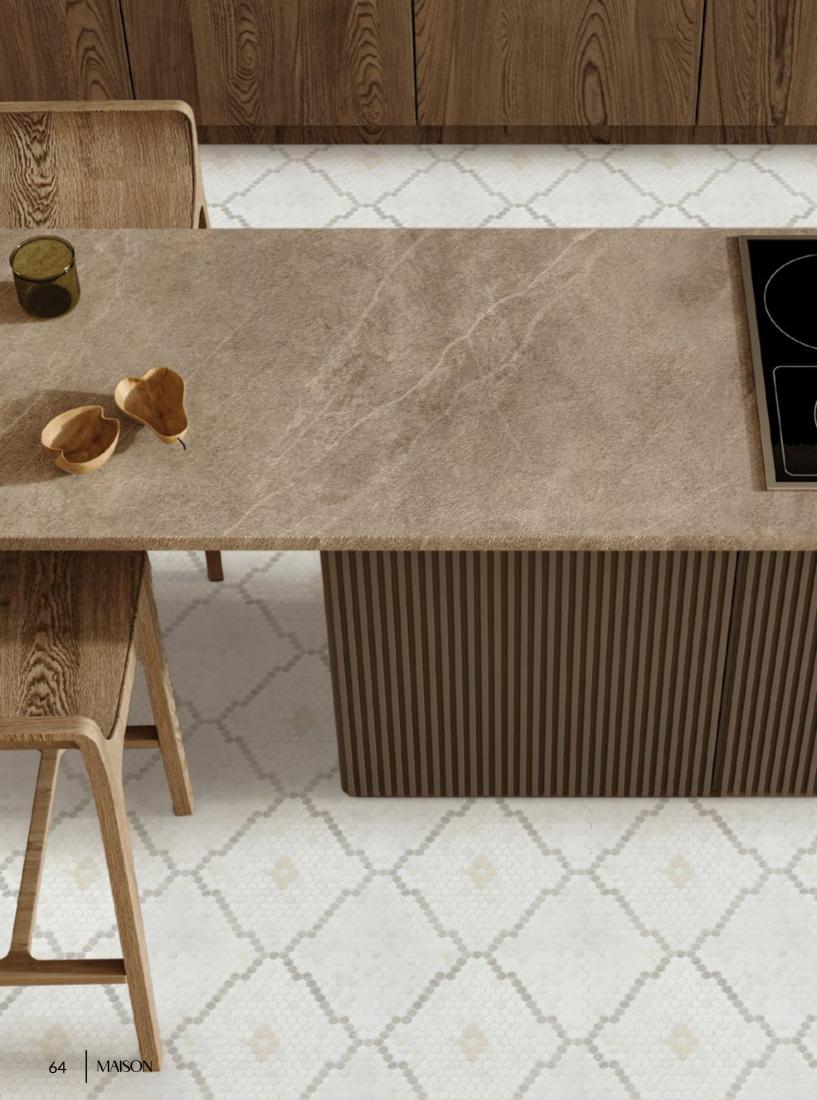

# WAVERLEY

Unit: 12 3/4" x 11 1/4" Unit Yield: 0.99 sqft Piece size: H2 5/8"

Effect:
Blanc marble
Calacatta marble
Calacatta Luna marble
Cosse limestone
London Gris limestone

# NATURAL BEAUTY

Sometimes sweeping subtlety speaks just as loudly as busy buzzing motifs.

### LIVED IN LUXE $\longrightarrow$

layering organic forms with simplistic furnishings. Curated accessories should be natural & have a worn functional appeal. Waverley is the perfect pattern to appoint this ensemble with its simple lines & spacious repeat.