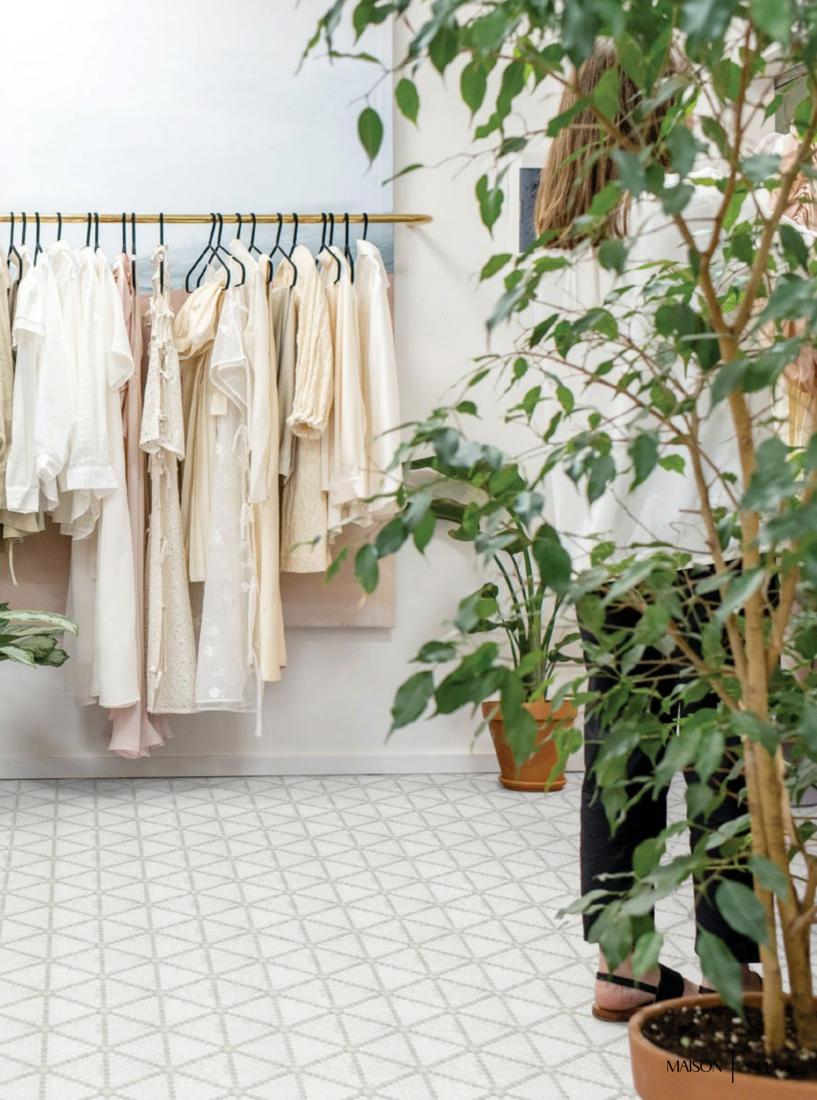

# BIJOU

Unit: 15 1/4" x 13 1/4" Unit Yield: 1.40 sqft Piece size: H2 5/8"

Effect: Blanc marble Calacatta marble Cosse limestone London Gris limestone

\ LITTLE WONDER

The small yet elegant Bijou makes this bath a jewel within the home.