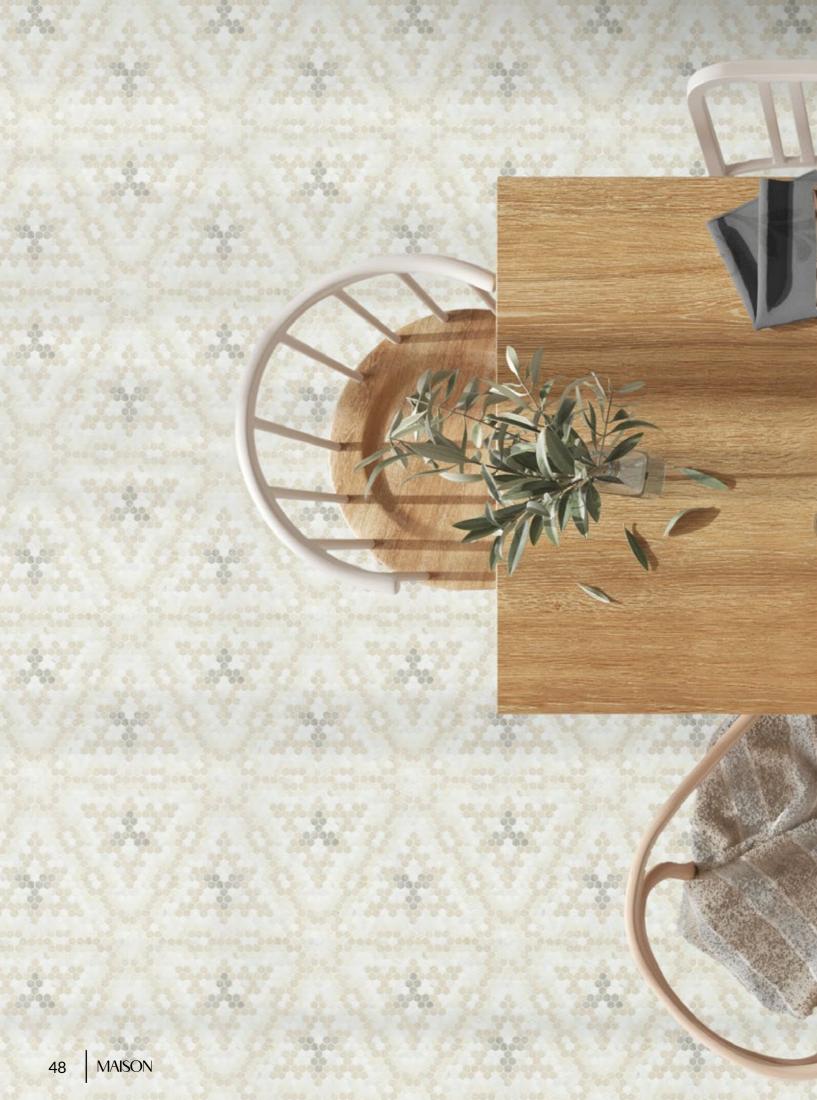

# LYCEUM

Unit: 14 5/8" x 12 5/8" Unit Yield: 1.28 sqft Piece size: H2 5/8"

Effect: Blanc marble Calacatta Luna marble Cosse limestone London Gris limestone

ACROBATIC ACT Accent your spa space with the turns & twists of Lyceum.

### $\mathsf{MADE}\,\mathsf{FOR}\,\mathsf{MORE}\longrightarrow$

Lyceum is a pattern so unique in both form & function it is truly capable of anything. We suggest making this mosaic the focal point of your Organic Modern design.