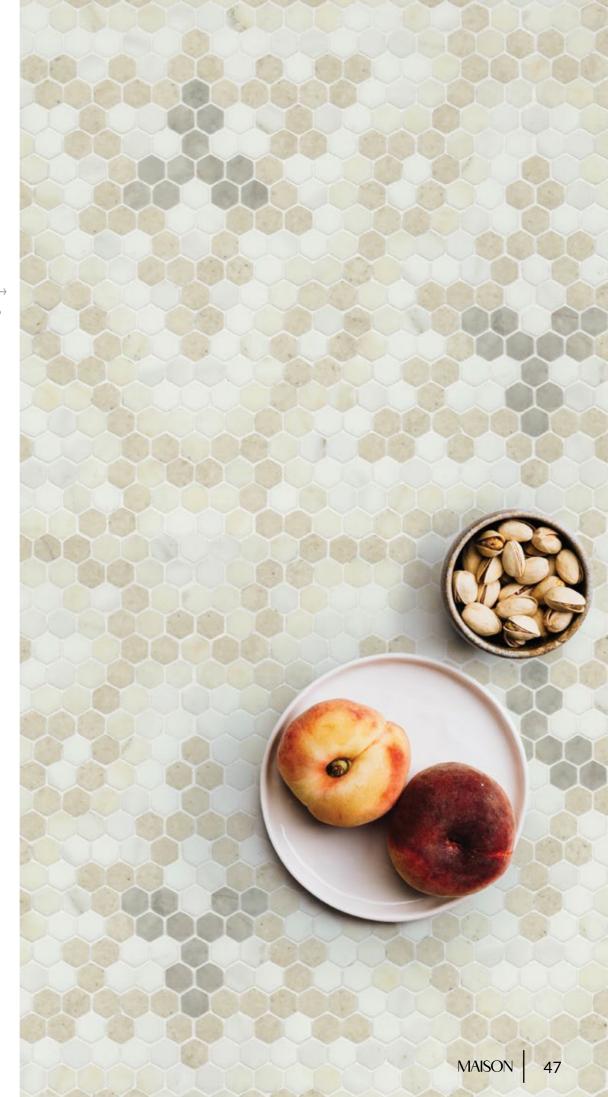

# LYCEUM

Unit: 14 5/8" x 12 5/8" Unit Yield: 1.28 sqft Piece size: H2 5/8"

Effect: Blanc marble Calacatta Luna marble Cosse limestone London Gris limestone

ACROBATIC ACT Accent your spa space with the turns & twists of Lyceum.

### $\mathsf{MADE}\,\mathsf{FOR}\,\mathsf{MORE}\longrightarrow$

Lyceum is a pattern so unique in both form & function it is truly capable of anything. We suggest making this mosaic the focal point of your Organic Modern design.