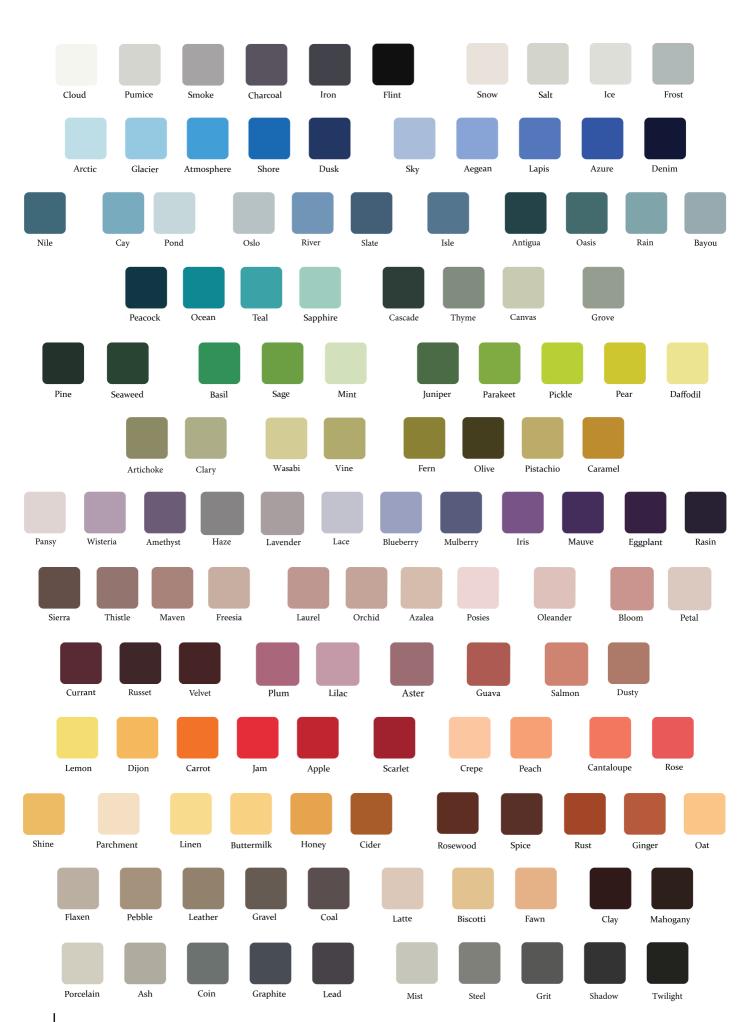

# RECYCLED GLASS

A World of Color

Finish: matte polished iridescent

Edge: cast rectified

Recycled Glass spans 130 striking colors-including options of 3 finishes: polished, matte & iridescent. Including 2 edge finishes; cast and rectified. Crafted entirely from recycled glass. Colored with inert natural minerals & enamel, it is a full body product immune from fading or discoloration, showing equal color thru & thru. Versatile as it is beautiful. Our recycled Glass collection is an excellent choice for both vertical and horizontal surfaces, both indoors and outdoors as well as Commercial applications & fully submerged in pools & spas.