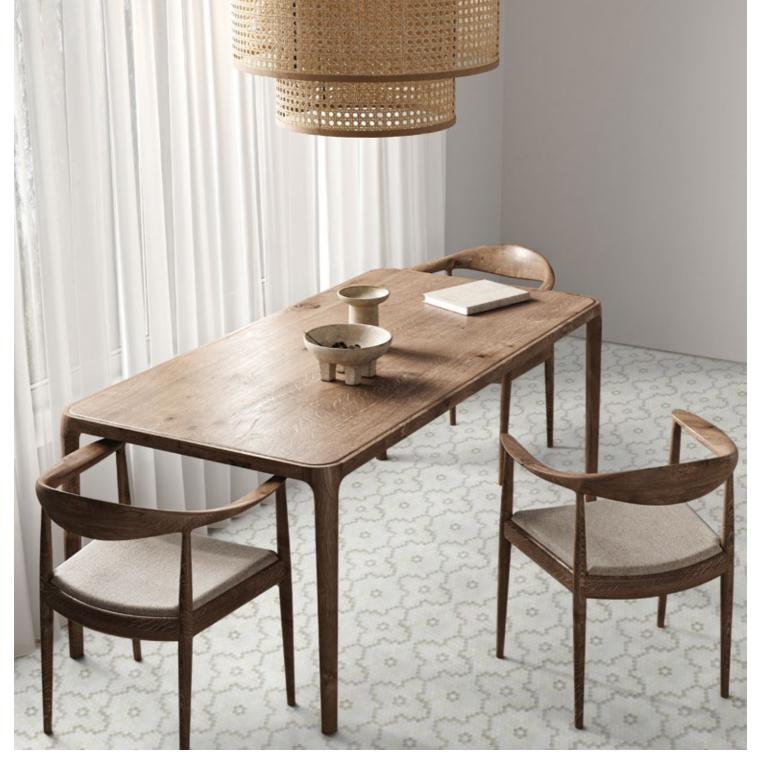

# **FOLLIES**

Unit: 13 3/8" x 16 1/2" Unit Yield: 1.53 sqft Piece size: H2 5/8"

Effect:
Blanc marble
Calacatta marble
Calacatta Luna marble
Cosse limestone
London Gris limestone

# FOLLIES & FOIBLES

Eccentricity of style doesn't have to overwhelm the eye.

# MAISO 23

BRIGHT BATH 
This airy, clean design complete with an elegant marble accent in the form of Follies. But with zero of the upkeep of traditional marble. Our Recycled Glass Effect marble does not need to be sealed or scrubbed to maintain its luster.