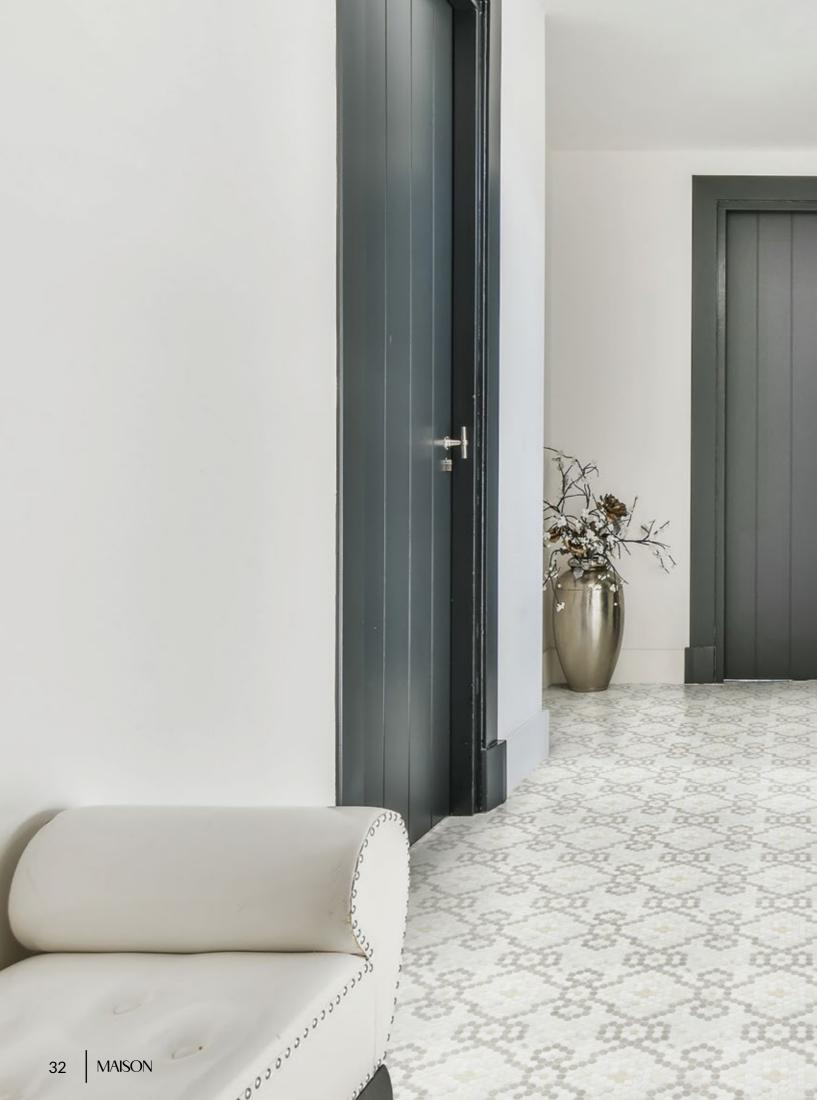

# **FOLLIES**

Unit: 13 3/8" x 16 1/2" Unit Yield: 1.53 sqft Piece size: H2 5/8"

Effect:
Blanc marble
Calacatta marble
Calacatta Luna marble
Cosse limestone
London Gris limestone

# FOLLIES & FOIBLES

Eccentricity of style doesn't have to overwhelm the eye.

# MAISO 23

BRIGHT BATH 
This airy, clean design complete with an elegant marble accent in the form of Follies. But with zero of the upkeep of traditional marble. Our Recycled Glass Effect marble does not need to be sealed or scrubbed to maintain its luster.