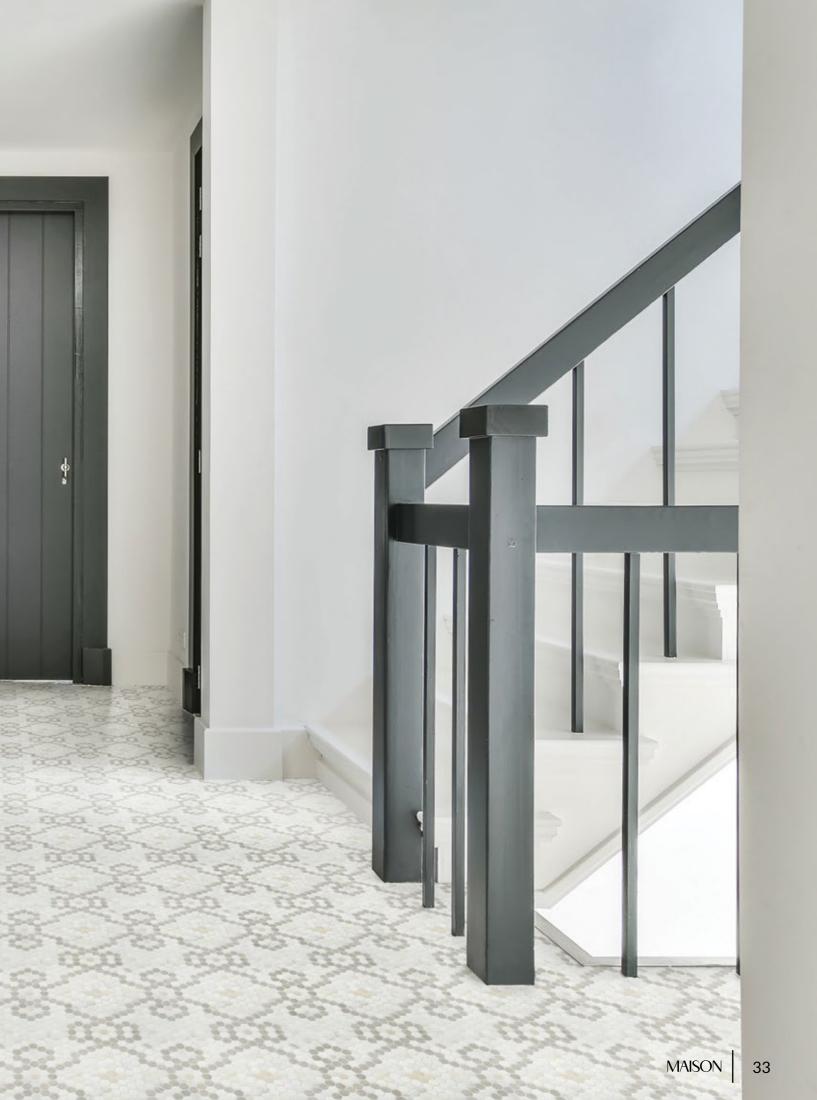

# **FOLLIES**

Unit: 13 3/8" x 16 1/2" Unit Yield: 1.53 sqft Piece size: H2 5/8"

Effect:
Blanc marble
Calacatta marble
Calacatta Luna marble
Cosse limestone
London Gris limestone

# FOLLIES & FOIBLES

Eccentricity of style doesn't have to overwhelm the eye.

# MAISO 23

BRIGHT BATH 
This airy, clean design complete with an elegant marble accent in the form of Follies. But with zero of the upkeep of traditional marble. Our Recycled Glass Effect marble does not need to be sealed or scrubbed to maintain its luster.