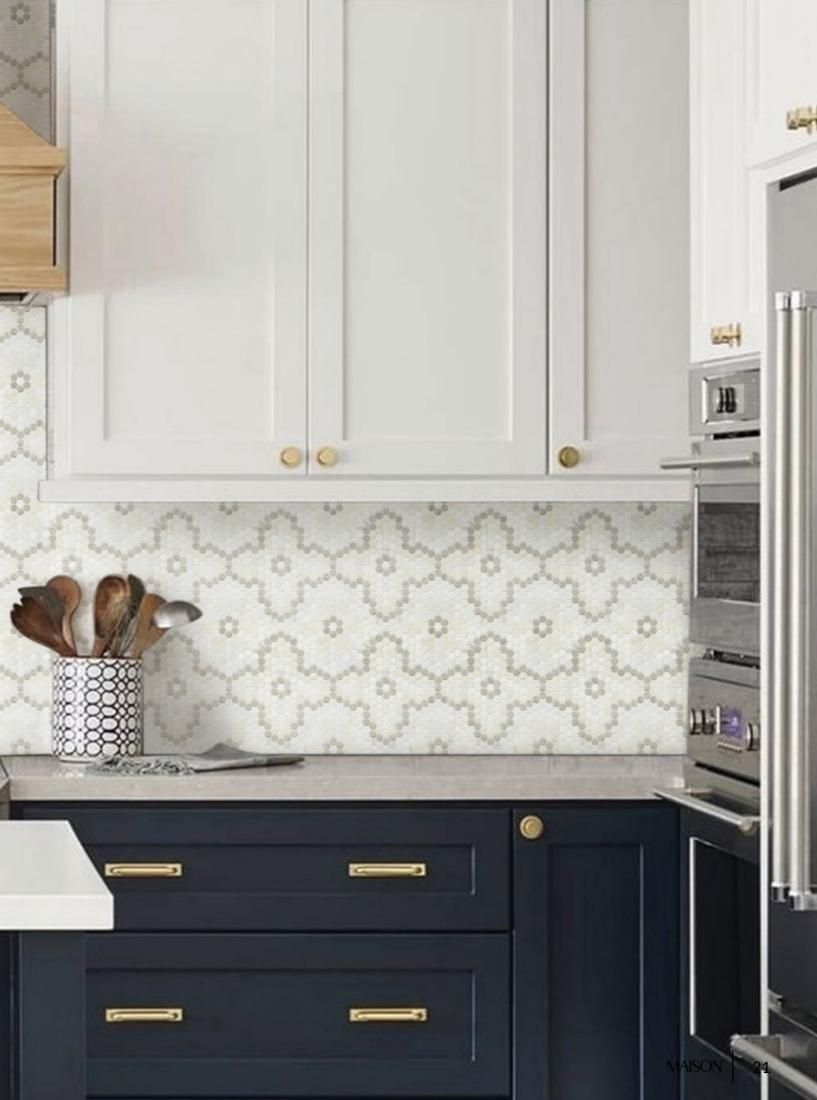

# COMMEDIA

Unit: 8 3/4" x 10 1/8" Unit Yield: 0.62 sqft Piece size: H2 5/8"

Effect: Blanc marble Calacatta marble Calacatta Luna marble London Gris limestone

# COMIC RELIEF

The soothing taupes & warm whites of Commedia adds a dash of tranquility to this demure dining space.

## EARTHY ESSENCE $\longrightarrow$

To create an instant earthy essence in spaces focus on materials such as stone, wood, concrete & linen. The Effect limestone & marbles found in Commedia play perfectly off of these elements.