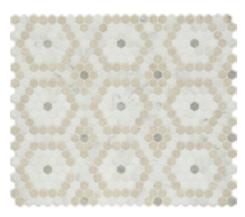

# **Novel Naturals**

Pattern Count: 15
Piece size: H2 hexagon
Material: Recycled Glass
Effect: Blanc marble
Calacatta marble
Calacatta Luna marble
Cosse limestone
London Gris limestone

Patterns inspired by the playful nature of Vaudeville theater. Maison Surface's Restoration collection whisks you on a trip back in time to late 19th century France. The patterns take their cues from the energetic acts of the theater: dancers, comedians, musicians, magicians, acrobats and minstrels. Meanwhile, the new color inspirations derive from the novel naturals made possible by our proprietary Effect print process. If you are looking for designs with unmatched spirit and gusto, in the most trending colors we offer, Restoration Effect is a guaranteed hit.