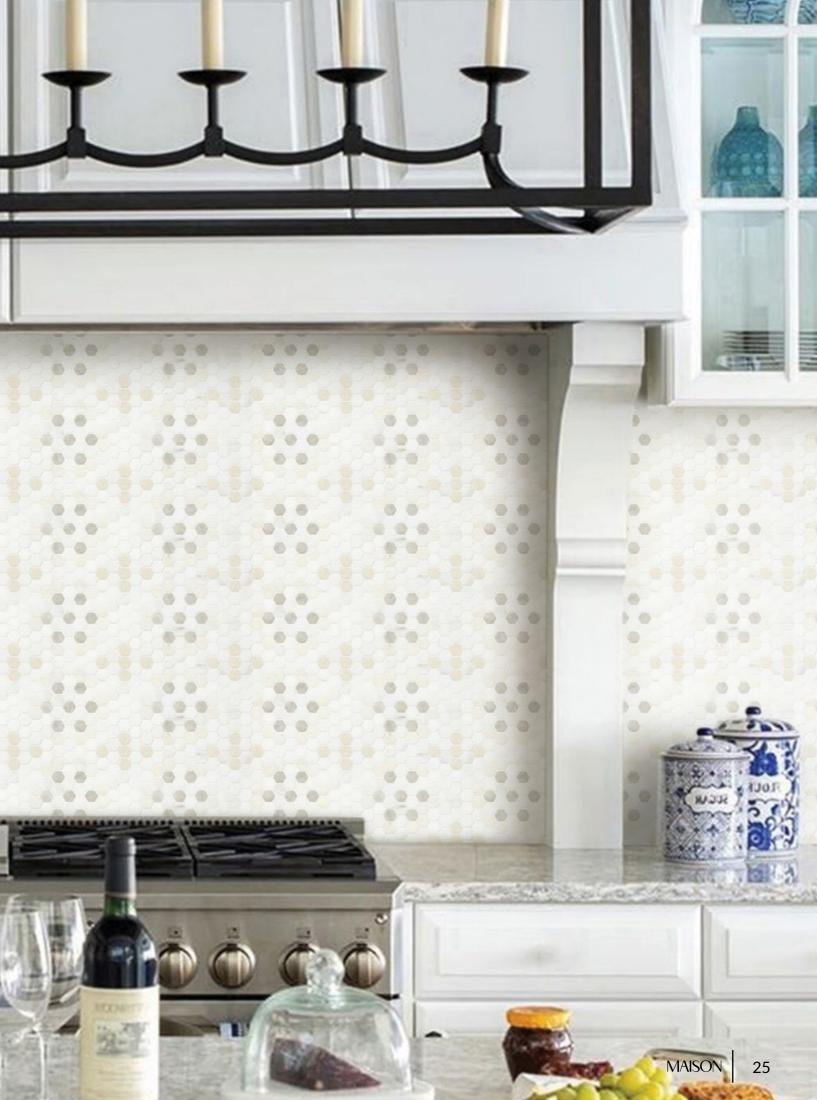

# **FOLLIES**

Unit: 13 3/8" x 16 1/2" Unit Yield: 1.53 sqft Piece size: H2 5/8"

Effect:
Blanc marble
Calacatta marble
Calacatta Luna marble
Cosse limestone
London Gris limestone

# FOLLIES & FOIBLES

Eccentricity of style doesn't have to overwhelm the eye.

# MAISO 23

BRIGHT BATH 
This airy, clean design complete with an elegant marble accent in the form of Follies. But with zero of the upkeep of traditional marble. Our Recycled Glass Effect marble does not need to be sealed or scrubbed to maintain its luster.