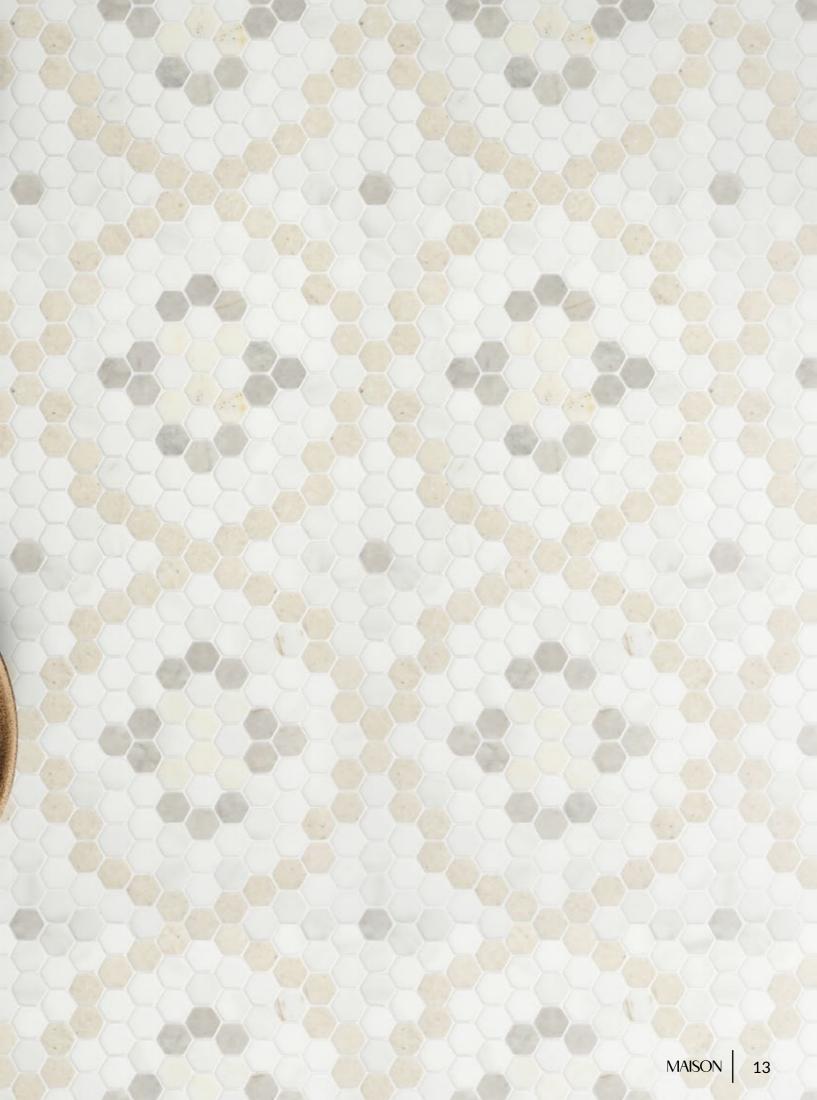

# BONTON

Unit: 14" x 13 1/4" Unit Yield: 1.31 sqft Piece size: H2 5/8"

Effect: Blanc marble Calacatta marble Calacatta Luna marble Cosse limestone London Gris limestone

VAU-DE-VIRE

. Bonton guarantees no more drama in this tranquil bath suite.

# MAISON