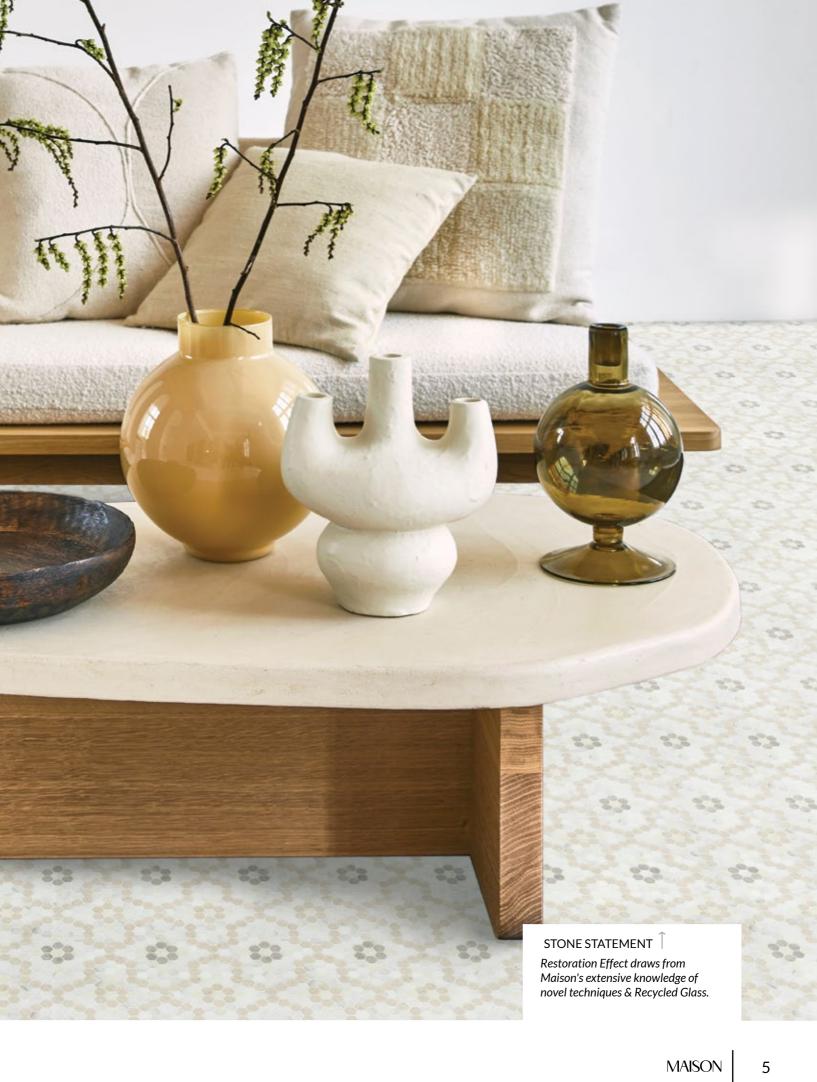

### **DETAIL ORIENTED**

Maison's eye for detail survey's each step of the process. From expert craftsmanship, precision manufacturing & exceptional quality control.

RESTORATION EFFECT

# **Novel Naturals**

Pattern Count: 15
Piece size: H2 hexagon
Material: Recycled Glass
Effect: Blanc marble
Calacatta marble
Calacatta Luna marble
Cosse limestone
London Gris limestone

Patterns inspired by the playful nature of Vaudeville theater. Maison Surface's Restoration collection whisks you on a trip back in time to late 19th century France. The patterns take their cues from the energetic acts of the theater: dancers, comedians, musicians, magicians, acrobats and minstrels. Meanwhile, the new color inspirations derive from the novel naturals made possible by our proprietary Effect print process. If you are looking for designs with unmatched spirit and gusto, in the most trending colors we offer, Restoration Effect is a guaranteed hit.

### THE PROCESS:

Restoration Effect is crafted by using a unique sublimination process of high temperatures & pressure to transfer the stone image onto the Recycled Glass tile. With Maison's proprietary process each tile can be used in high traffic floors and also be submerged in swimming pools without compromising the integrity of the design -including fading and the deterioration of details. This process was created to ensure you get to enjoy your tiles for a lifetime.