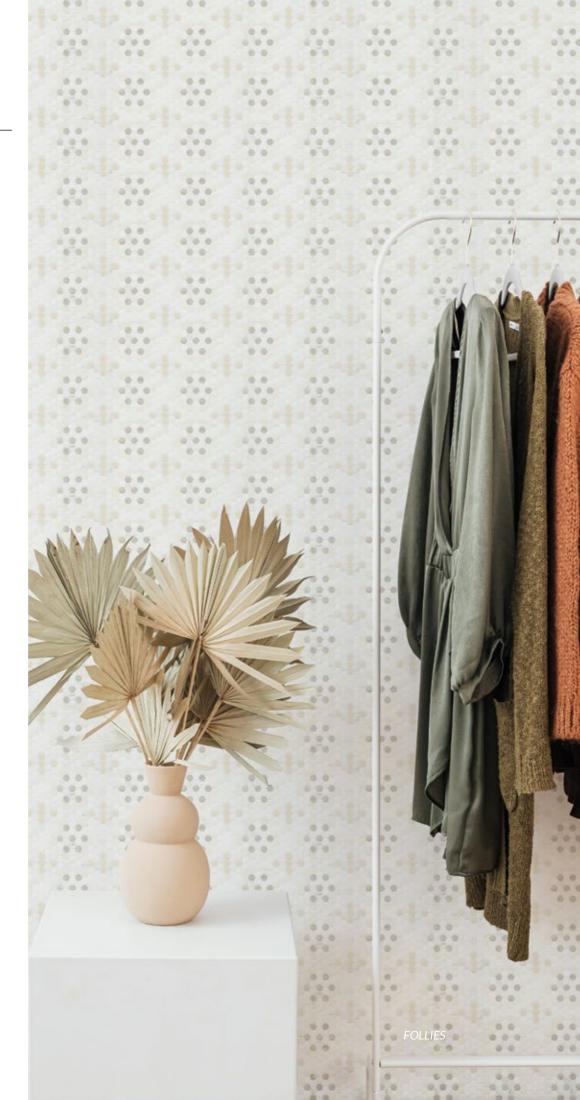

# **FOLLIES**

Unit: 13 3/8" x 16 1/2" Unit Yield: 1.53 sqft Piece size: H2 5/8"

Effect:
Blanc marble
Calacatta marble
Calacatta Luna marble
Cosse limestone
London Gris limestone

# FOLLIES & FOIBLES

Eccentricity of style doesn't have to overwhelm the eye.

# MAISO 23

BRIGHT BATH 
This airy, clean design complete with an elegant marble accent in the form of Follies. But with zero of the upkeep of traditional marble. Our Recycled Glass Effect marble does not need to be sealed or scrubbed to maintain its luster.