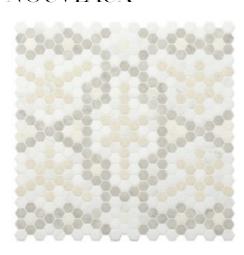

# NOUVEAUX

Unit: 10 1/8" x 8 3/4" Unit Yield: 0.62 sqft Piece size: H2 5/8"

Effect:
Blanc marble
Calacatta marble
Calacatta Luna marble
Cosse limestone
London Gris limestone

## NEW NOW

With a name like Nouveaux you know what you are in for. To live in the new now.