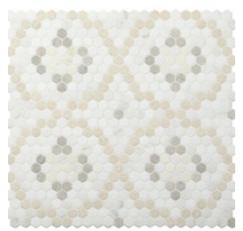

# BIJOU

Unit: 15 1/4" x 13 1/4" Unit Yield: 1.40 sqft Piece size: H2 5/8"

Effect: Blanc marble Calacatta marble Cosse limestone London Gris limestone

\ LITTLE WONDER

The small yet elegant Bijou makes this bath a jewel within the home.