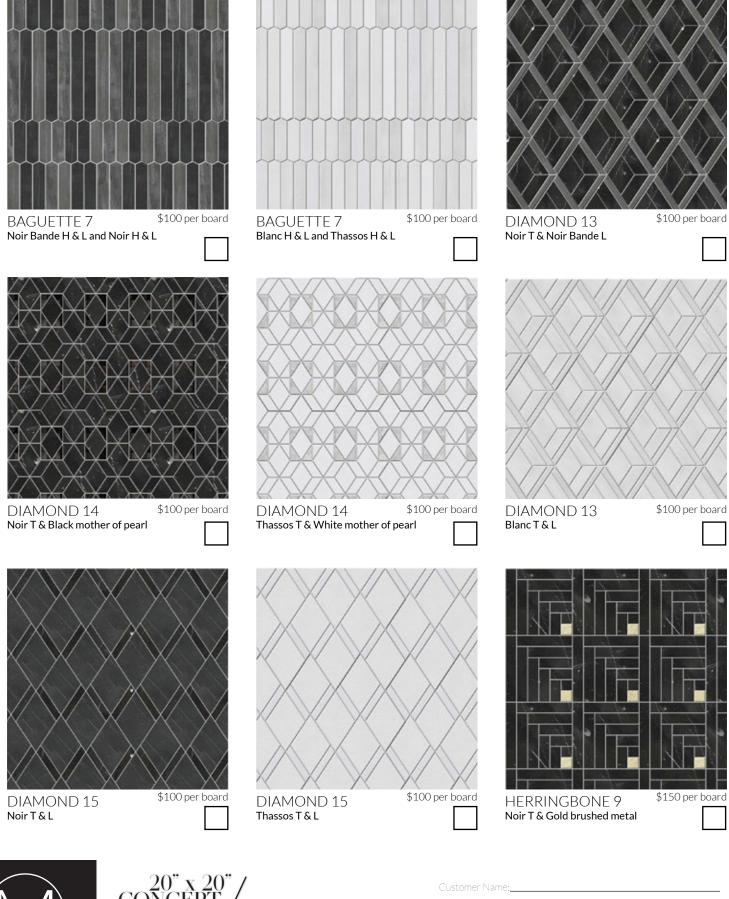

XYLA \$150 per board Noir L & Aluminum brushed metal

DIAMONT \$100 per board Noir L

| 20" x 20" /   |  |
|---------------|--|
| CONCEPT /2022 |  |
| BOARDS / 2023 |  |

| Customer Name:         |  |
|------------------------|--|
| Tel #:                 |  |
| Email:                 |  |
| Ship To/Store Address: |  |