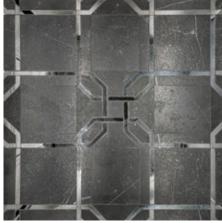

XYLA \$150 per board Noir L & Aluminum brushed metal

DIAMONT \$100 per board Noir L

| 20" x 20" /   |  |
|---------------|--|
| CONCEPT /2022 |  |
| BOARDS / 2023 |  |

| Customer Name:         |  |
|------------------------|--|
| Tel #:                 |  |
| Email:                 |  |
| Ship To/Store Address: |  |