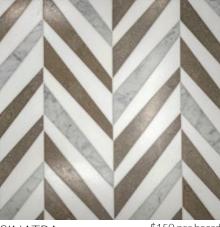

**SINATRA** Thassos H, Ash Gris H & Gioia Bianco H

| \$150 per l | ooard |
|-------------|-------|
|             |       |

| 20" <b>x</b> 20" / |
|--------------------|
| CONCÉPT /          |
| BOARDS / 2023      |
| /                  |