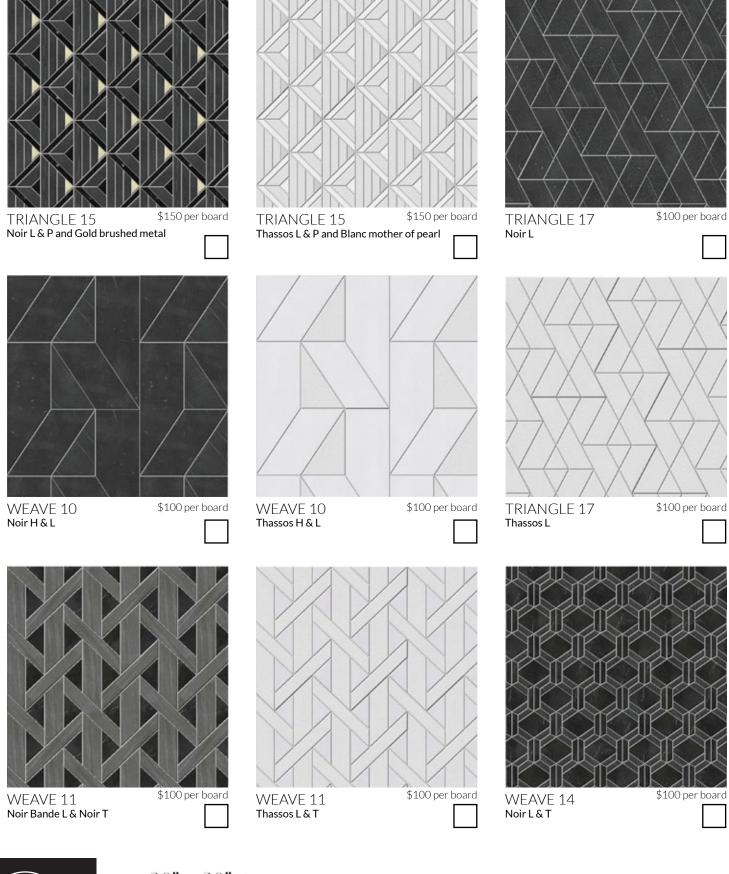

**SINATRA** Thassos H, Ash Gris H & Gioia Bianco H

| \$150 per l | ooard |
|-------------|-------|
|             |       |

| 20" <b>x</b> 20" / |
|--------------------|
| CONCÉPT /          |
| BOARDS / 2023      |
| /                  |