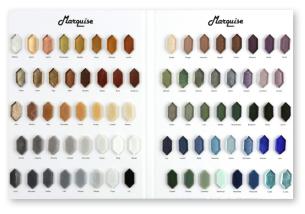

# TRADE PROGRAM / MERCHANDISING MATERIAL SWATCH BOOKS

Think of our Material Swatch Books as your portable design tool, conveniently designed to be held in your hand like a book off a library shelf—whether for presentation in your studio or taken to the job site to get real-time color matches. With side-by-side displays showcasing Maison's entire material offerings, there's no better aid for selecting colors, materials, patterns, finishes and textures in a wide variety of collections.



Swatch Books 1 of 3

#### MARQUISE \$25

80 colors - Baguette Kaliedoscopeb glass



#### KALEIDOSCOPE \$30 180 colors - 5/8" chip



## BOOKMATCH \$30

Recycled Glass printed to mimic stone



TRILLION \$25 80 colors - Diamond Kaleidoscope glass



# RECYCLED GLASS \$30

130 colors - cast & rectified edge- matte finish



#### GLOW IN THE DARK \$30 36 colors - showcased in S3 squares



# TRADE PROGRAM / MERCHANDISING MATERIAL SWATCH BOOKS

Think of our Material Swatch Books as your portable design tool, conveniently designed to be held in your hand like a book off a library shelf—whether for presentation in your studio or taken to the job site to get real-time color matches. With side-by-side displays showcasing Maison's entire material offerings, there's no better aid for selecting colors, materials, patterns, finishes and textures in a wide variety of collections.