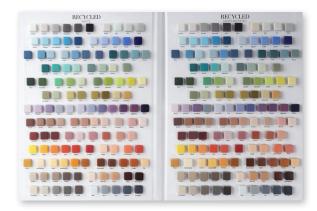

#### KALEIDOSCOPE \$30 180 colors - 5/8" chip

# RECYCLED GLASS \$30

130 colors - cast & rectified edge- matte finish