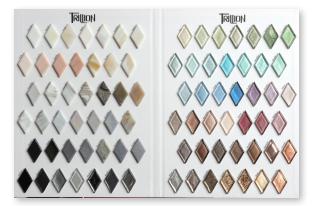

## BOOKMATCH \$30

Recycled Glass printed to mimic stone

TRILLION \$25 80 colors - Diamond Kaleidoscope glass