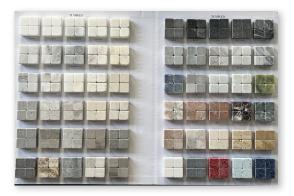

Swatch Books 3 of 3

## TUMBLED \$50

A palette of 60 marbles, limestones, travertines & basalt showcasing our aged tumbled finish

SPECIALTY MATERIALS \$50 metal+woodgrain+quartz+mother of pearl new marbles +antique glass