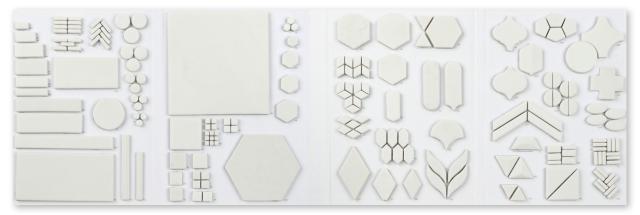

|             | 00     |        | Cartologe         | Peach       | Orge<br>Orge         | Exelet    | <b>O</b><br>Breet | <b>P</b> an | Mitogany        | 00         |
|    | River Contraction | Site State  | Artigus | One of the other o | QQQ<br>Rats | Byou   | Parock | <b>O</b><br>Accie | Dia         | Oldo<br>Sire         | Parchment | Linen             | OD<br>See   | <b>O</b><br>Rat | Crypr      |

### SHAPES \$50

71 Recycled Glass shapes in matte Cloud color



#### EFFECT \$40

Recycled Glass printed in the image of exotic materials



# TRADE PROGRAM / MERCHANDISING MATERIAL SWATCH BOOKS

Think of our Material Swatch Books as your portable design tool, conveniently designed to be held in your hand like a book off a library shelf—whether for presentation in your studio or taken to the job site to get real-time color matches. With side-by-side displays showcasing Maison's entire material offerings, there's no better aid for selecting colors, materials, patterns, finishes and textures in a wide variety of collections.



Swatch Books 3 of 3

## TUMBLED \$50

A palette of 60 marbles, limestones, travertines & basalt showcasing our aged tumbled finish



SPECIALTY MATERIALS \$50 metal+woodgrain+quartz+mother of pearl new marbles +antique glass