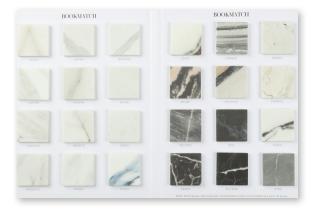

## BOOKMATCH \$30

Recycled Glass printed to mimic stone

TRILLION \$25 80 colors - Diamond Kaleidoscope glass