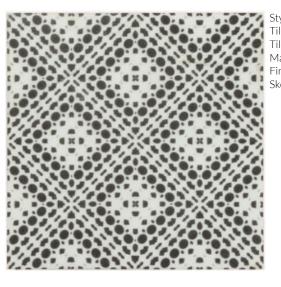

### SKETCH BOOK

Opposites attract. Our Sketch Book collection of 6"x 6" Recycled Glass tile is a high contrast homage to the art of drawing. Rendered out in the simple yet chic combination of black & white. This collection is the place to select tile that will make a mark.

## SKETCH BOOK

Bold Moves
PATTERN COUNT: 13

MERRICK

MYLO

MEERA