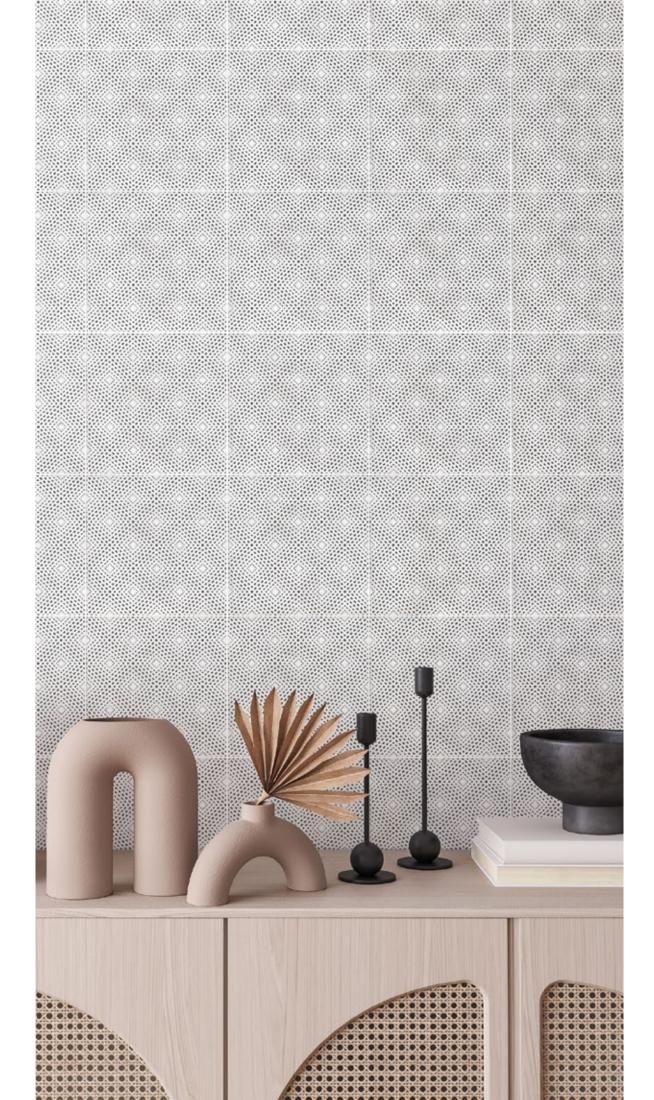

### SKETCH BOOK

Opposites attract. Our Sketch Book collection of 6"x 6" Recycled Glass tile is a high contrast homage to the art of drawing. Rendered out in the simple yet chic combination of black & white. This collection is the place to select tile that will make a mark.