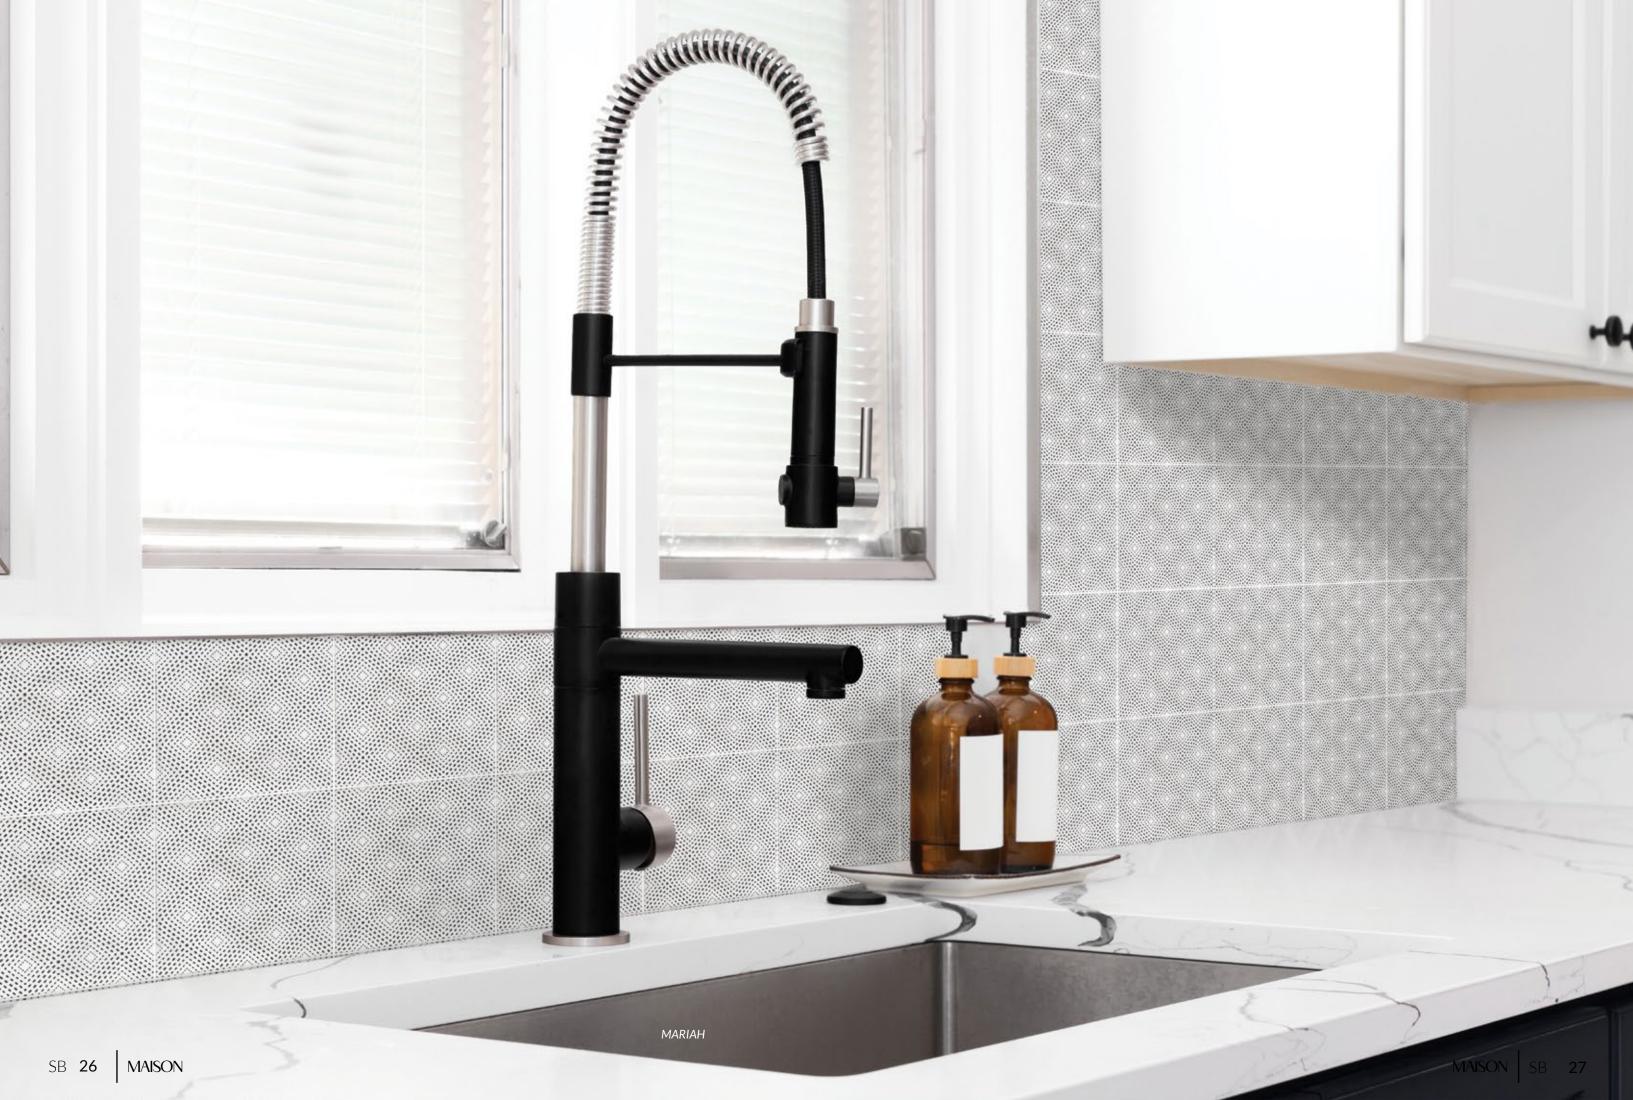

#### MARIAH

Style: Sketch Book S Tile: 6" x 6" E Tile Yield: 0.25 sqft Material: Recycled Glass Finish: Effect matte print Skew: MSTSB05 Sold By: Box Box Yield: 10.01 sqft