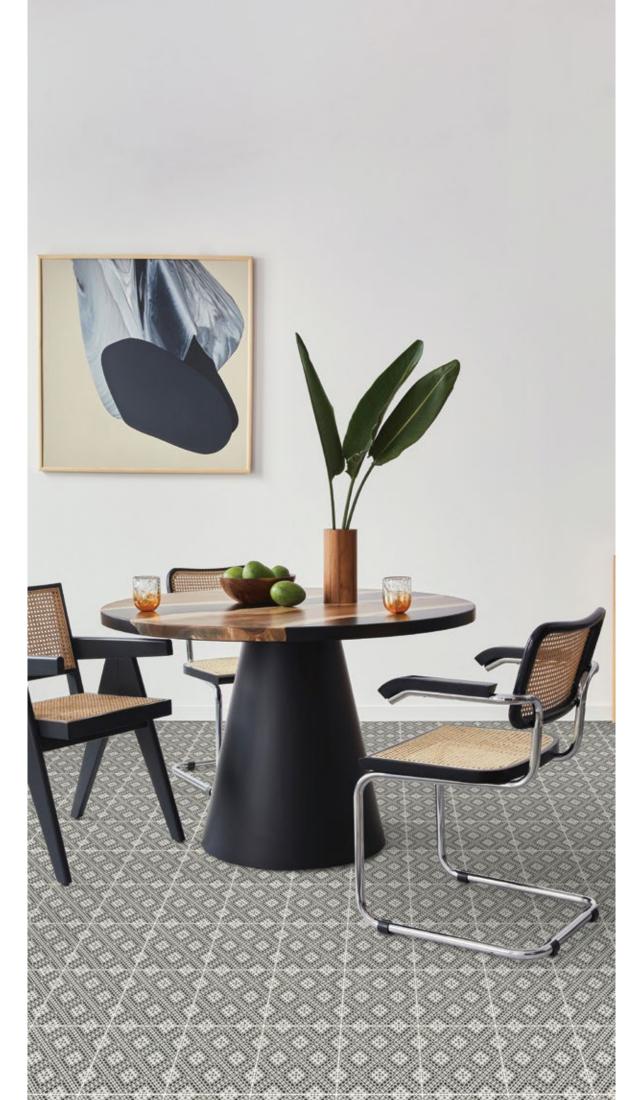

### SKETCH BOOK

Opposites attract. Our Sketch Book collection of 6"x 6" Recycled Glass tile is a high contrast homage to the art of drawing. Rendered out in the simple yet chic combination of black & white. This collection is the place to select tile that will make a mark.

## SKETCH BOOK

Bold Moves
PATTERN COUNT: 13

MERRICK

MYLO

MEERA