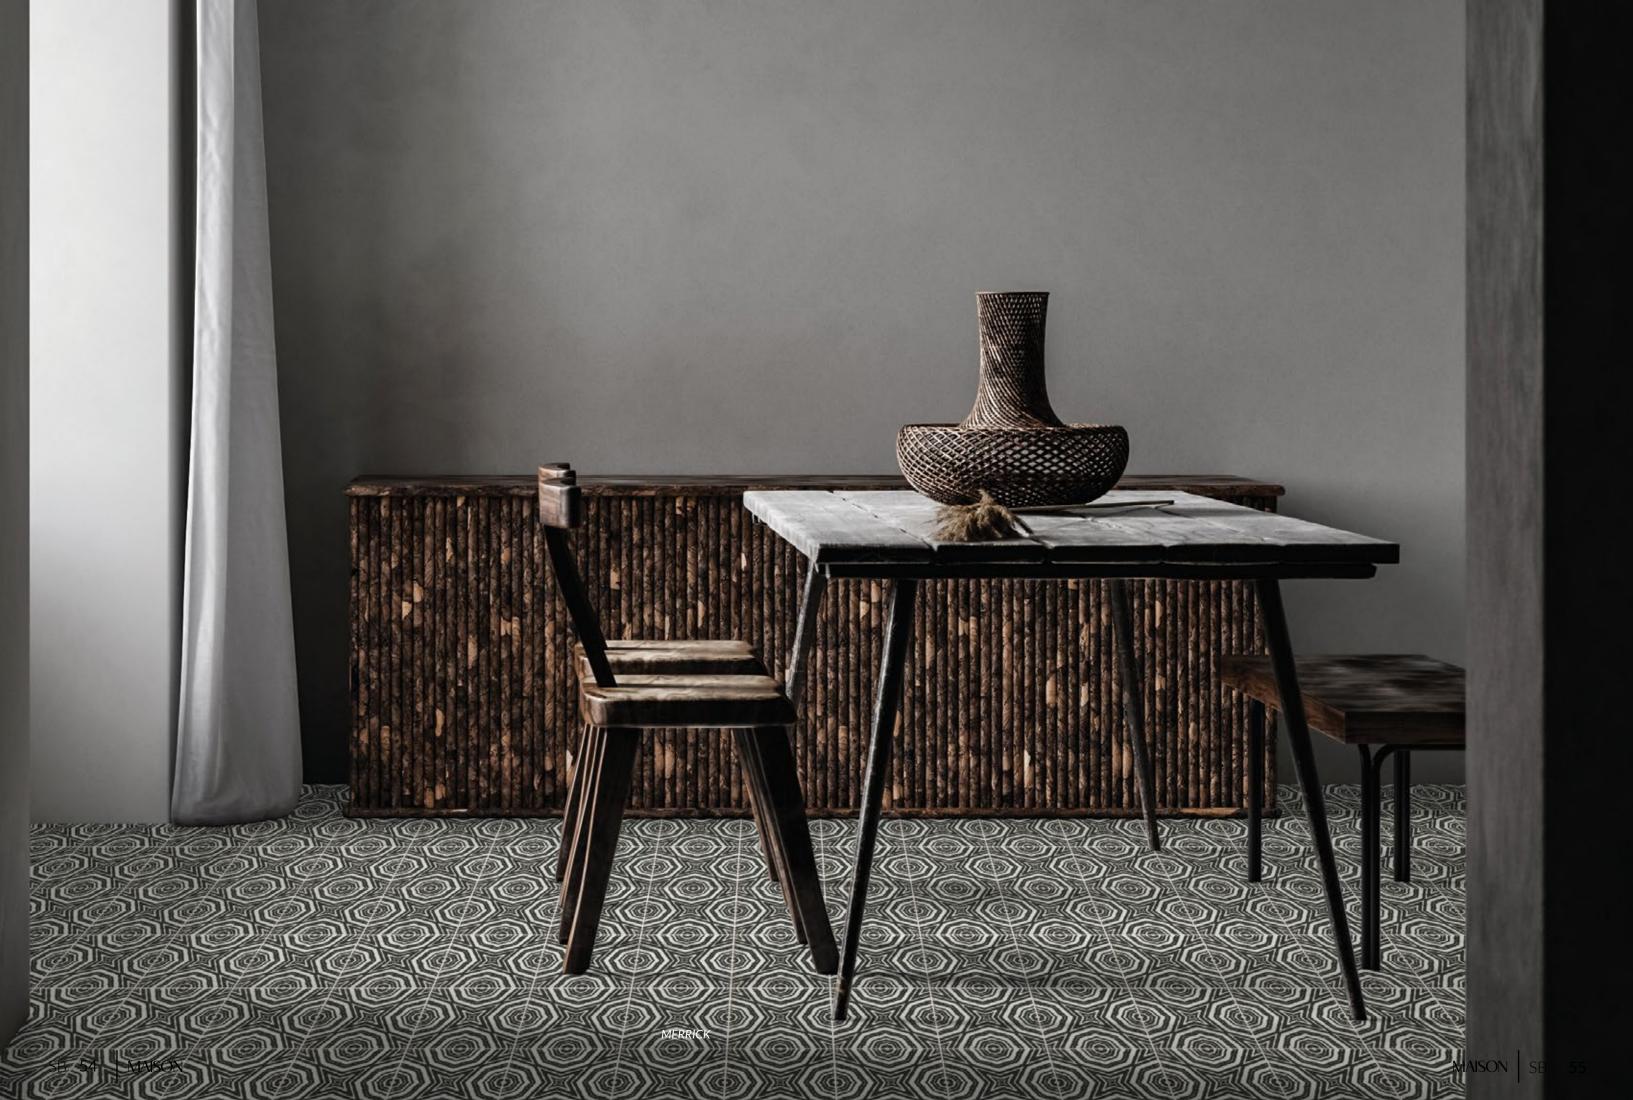

## SKETCH BOOK

Bold Moves
PATTERN COUNT: 13

MERRICK

MYLO

MEERA

#### **MERRICK**

Style: Sketch Book Tile: 6" x 6 " Tile Yield: 0.25 sqft Material: Recycled Glass Finish: Effect matte print Skew: MSTSB12

Sold By: Box Box Yield: 10.01 sqft

SB **52** 