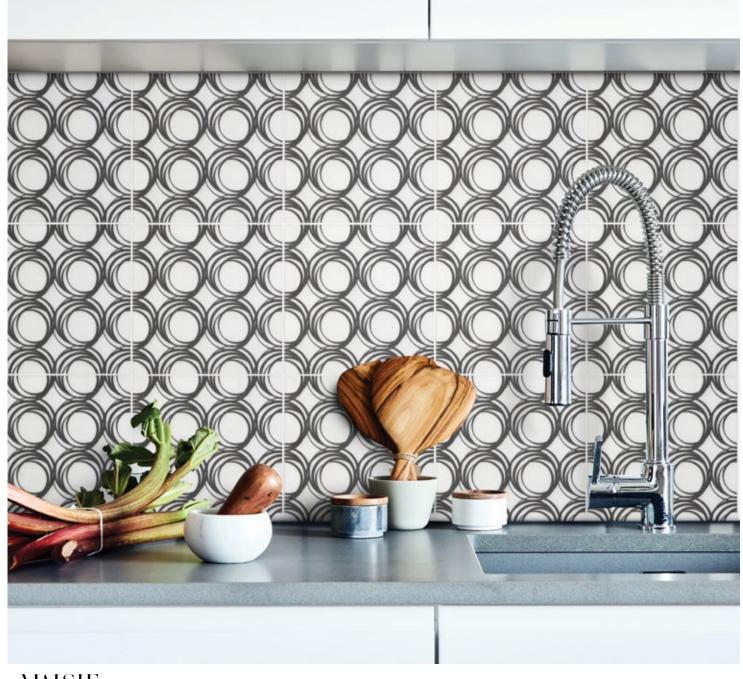

### MAISIE

Style: Sketch Book
Tile: 6" x 6"
Tile Yield: 0.25 sqft
Material: Recycled Glass
Finish: Effect matte print
Skew: MSTSB02 Sold By: Box Box Yield: 10.01 sqft