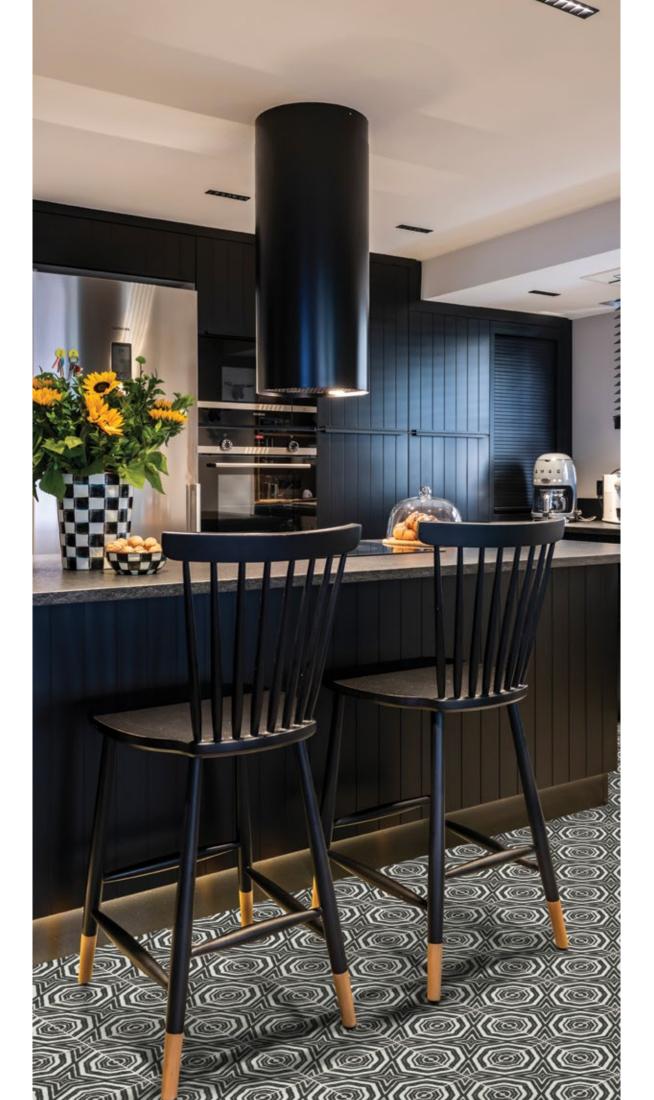

### SKETCH BOOK

Opposites attract. Our Sketch Book collection of 6"x 6" Recycled Glass tile is a high contrast homage to the art of drawing. Rendered out in the simple yet chic combination of black & white. This collection is the place to select tile that will make a mark.

## SKETCH BOOK

Bold Moves
PATTERN COUNT: 13

MERRICK

MYLO

MEERA