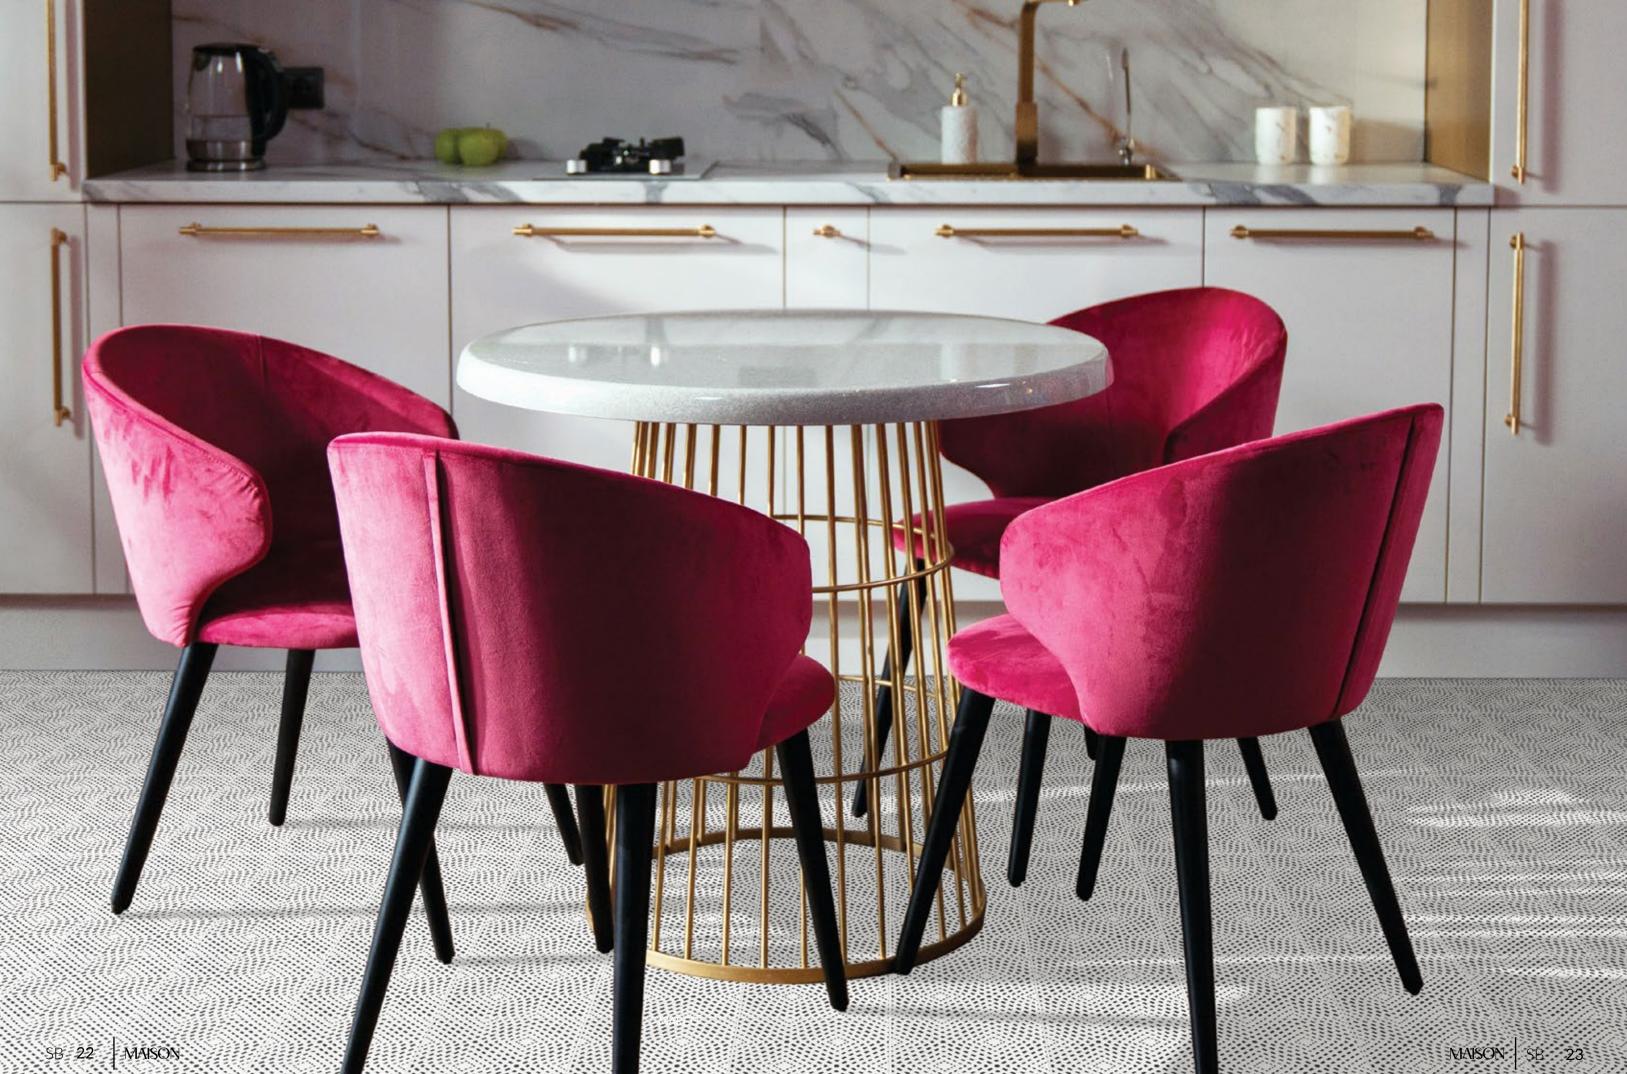

### SKETCH BOOK

Opposites attract. Our Sketch Book collection of 6"x 6" Recycled Glass tile is a high contrast homage to the art of drawing. Rendered out in the simple yet chic combination of black & white. This collection is the place to select tile that will make a mark.