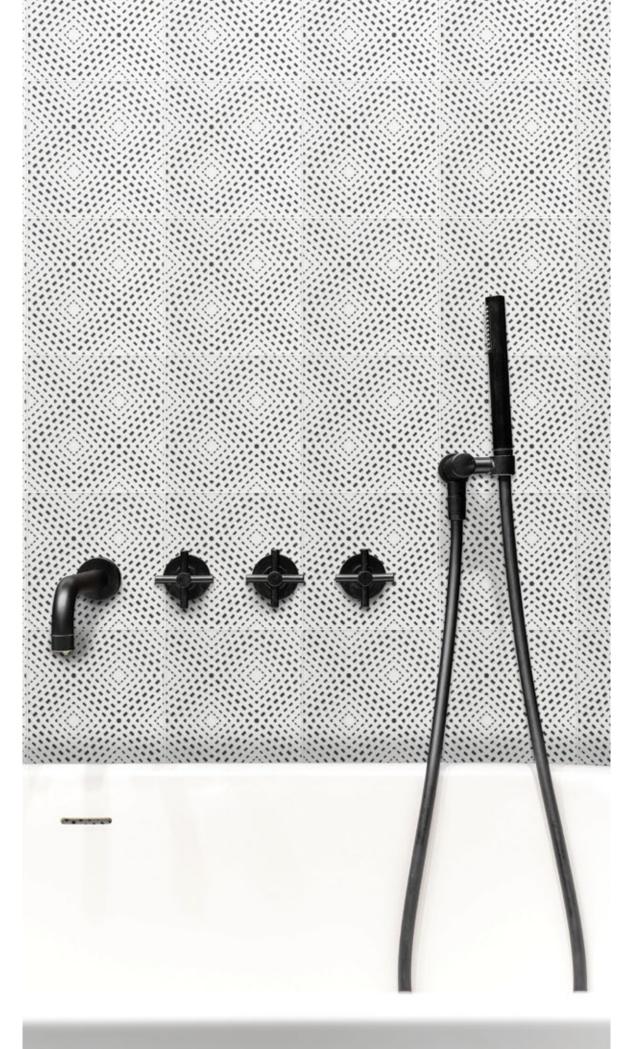

### SKETCH BOOK

Opposites attract. Our Sketch Book collection of 6"x 6" Recycled Glass tile is a high contrast homage to the art of drawing. Rendered out in the simple yet chic combination of black & white. This collection is the place to select tile that will make a mark.