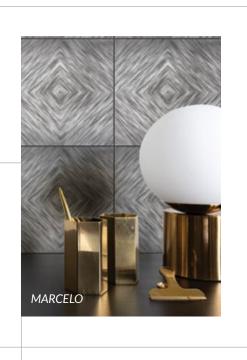

### MARCELO

Style: Sketch Book
Tile: 6" x 6"
Tile Yield: 0.25 sqft
Material: Recycled Glass
Finish: Effect matte print
Skew: MSTSB03 Sold By: Box Box Yield: 10.01 sqft

MARCO

Style: Sketch Book S Tile: 6" x 6" E Tile Yield: 0.25 sqft Material: Recycled Glass Finish: Effect matte print Skew: MSTSB04 Sold By: Box Box Yield: 10.01 sqft