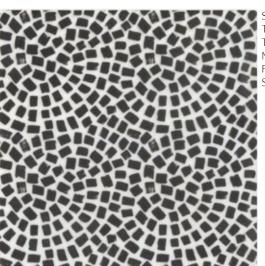

### MARLEY



Style: Sketch Book
Tile: 6" x 6"
Tile Yield: 0.25 sqft
Material: Recycled Glass
Finish: Effect matte print
Skew: MSTSB06 Sold By: Box Box Yield: 10.01 sqft







### MARLOWE



Style: Sketch Book
Tile: 6" x 6"
Tile Yield: 0.25 sqft
Material: Recycled Glass
Finish: Effect matte print
Skew: MSTSB07 Sold By: Box Box Yield: 10.01 sqft







### MATTEO



Style: Sketch Book S Tile: 6" x 6" E Tile Yield: 0.25 sqft Material: Recycled Glass Finish: Effect matte print Skew: MSTSB08 Sold By: Box Box Yield: 10.01 sqft







### MAURICE



Sold By: Box Box Yield: 10.01 sqft Tile: 6" x 6"
Tile Yield: 0.25 sqft
Material: Recycled Glass
Finish: Effect matte print
Skew: MSTSB09







#### **MAVIS**



Sold By: Box Box Yield: 10.01 saft Material: Recycled Glass







#### MEERA



Sold By: Box Box Yield: 10.01 sqft







#### **MERRICK**



Style: Sketch Book Tile: 6" x 6 " Tile Yield: 0.25 sqft Material: Recycled Glass Finish: Effect matte print Skew: MSTSB12

Sold By: Box Box Yield: 10.01 sqft

SB **52** 







#### MYLO



Style: Sketch Book
Tile: 6" x 6"
Tile Yield: 0.25 sqft
Material: Recycled Glass
Finish: Effect matte print
Skew: MSTSB13 Sold By: Box Box Yield: 10.01 sqft





# CREATIVE / CURATED / CRAFTED /



# STYLE & INNOVATION

Maison Surface creates distinctive artisan tile designs—from sophisticated and classic to wildly avant-garde—but what makes us different is the ingenuity to bring them to reality. We cultivate techniques and styles from around the world, developing innovative production methods and finishing standards through our global facto