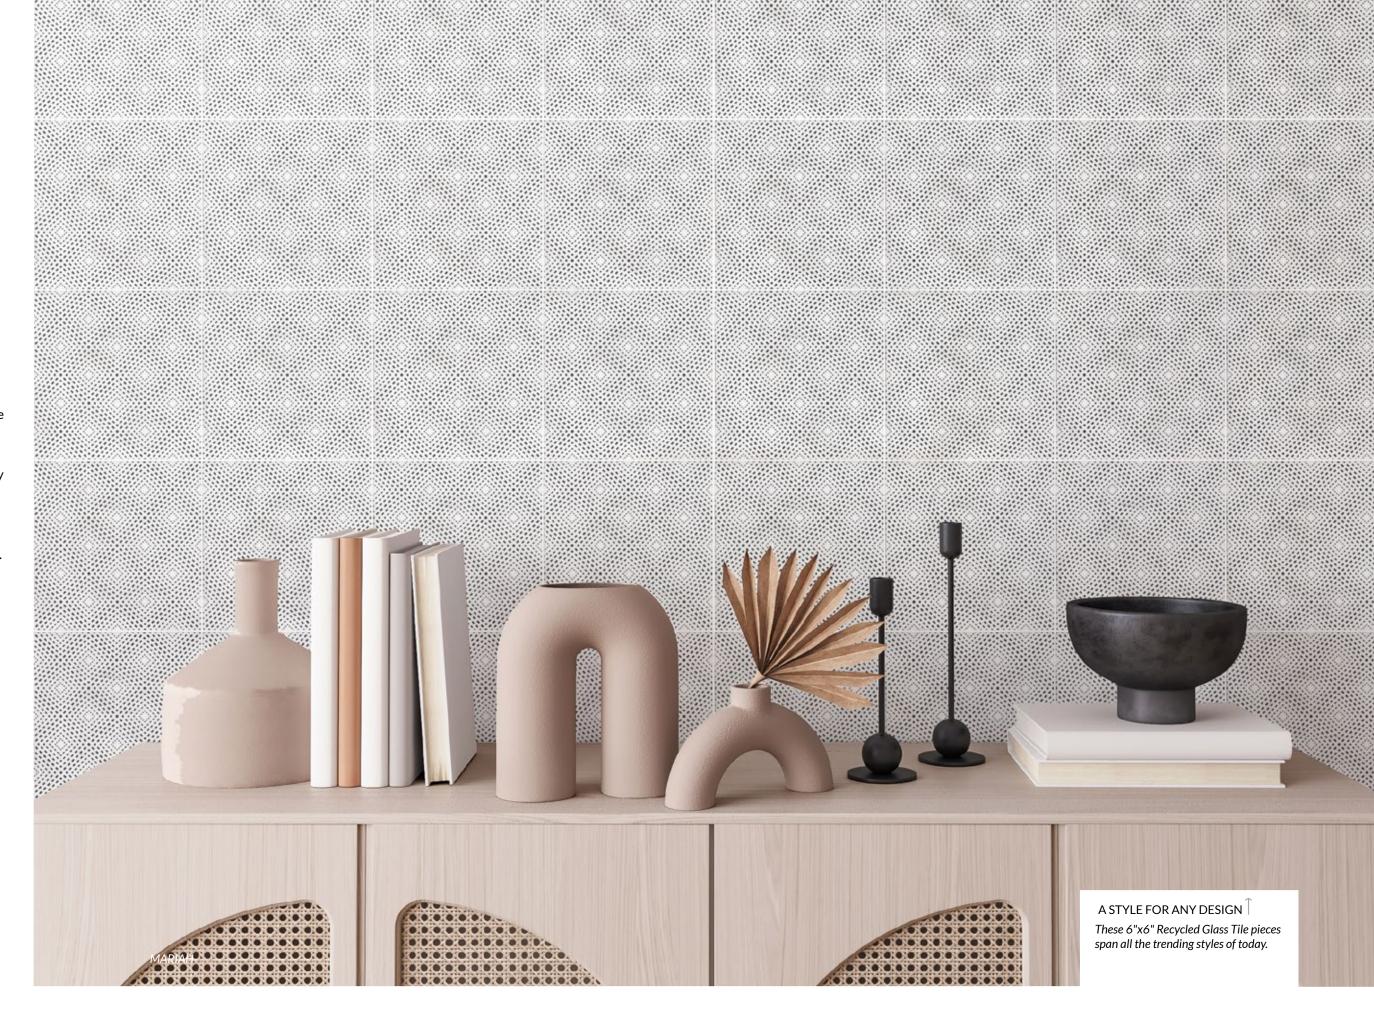

#### MARIAH

Style: Sketch Book S Tile: 6" x 6" E Tile Yield: 0.25 sqft Material: Recycled Glass Finish: Effect matte print Skew: MSTSB05 Sold By: Box Box Yield: 10.01 sqft