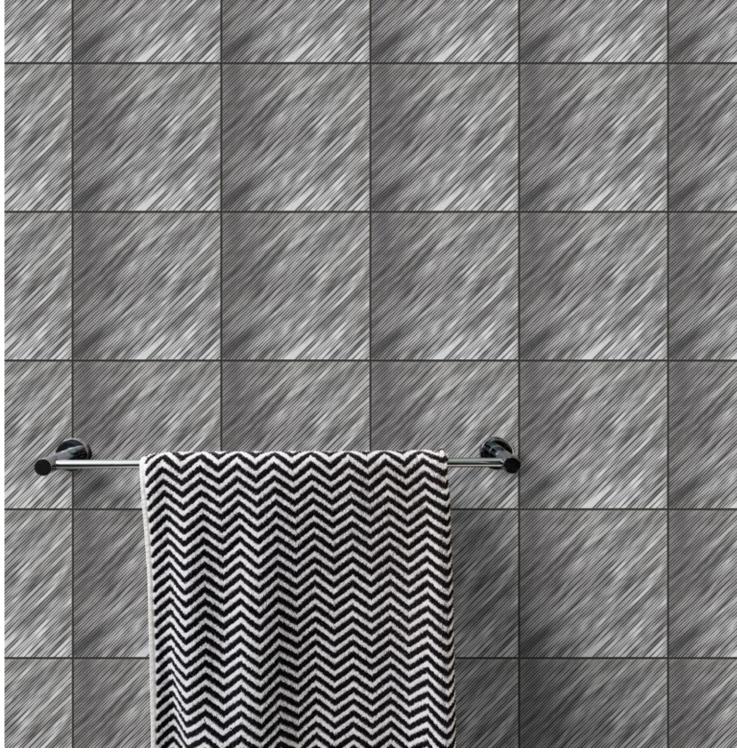

#### MARIAH

Style: Sketch Book S Tile: 6" x 6" E Tile Yield: 0.25 sqft Material: Recycled Glass Finish: Effect matte print Skew: MSTSB05 Sold By: Box Box Yield: 10.01 sqft