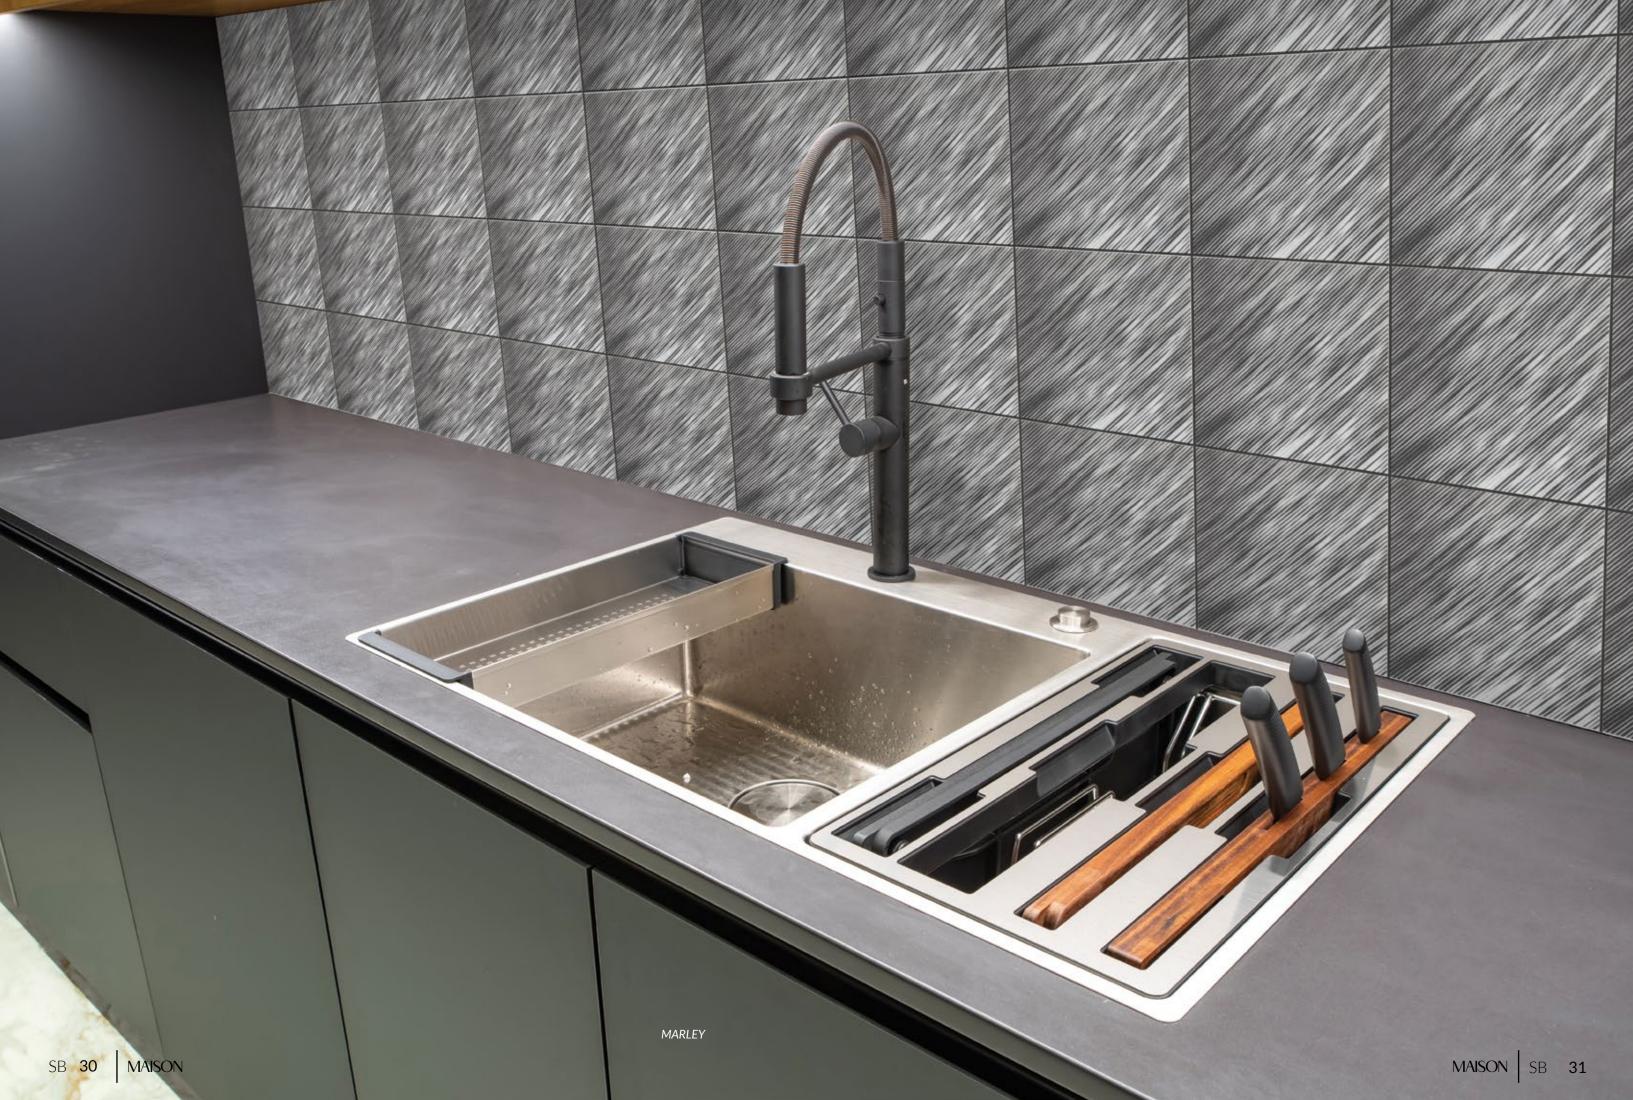

### MARLEY

Style: Sketch Book
Tile: 6" x 6"
Tile Yield: 0.25 sqft
Material: Recycled Glass
Finish: Effect matte print
Skew: MSTSB06 Sold By: Box Box Yield: 10.01 sqft