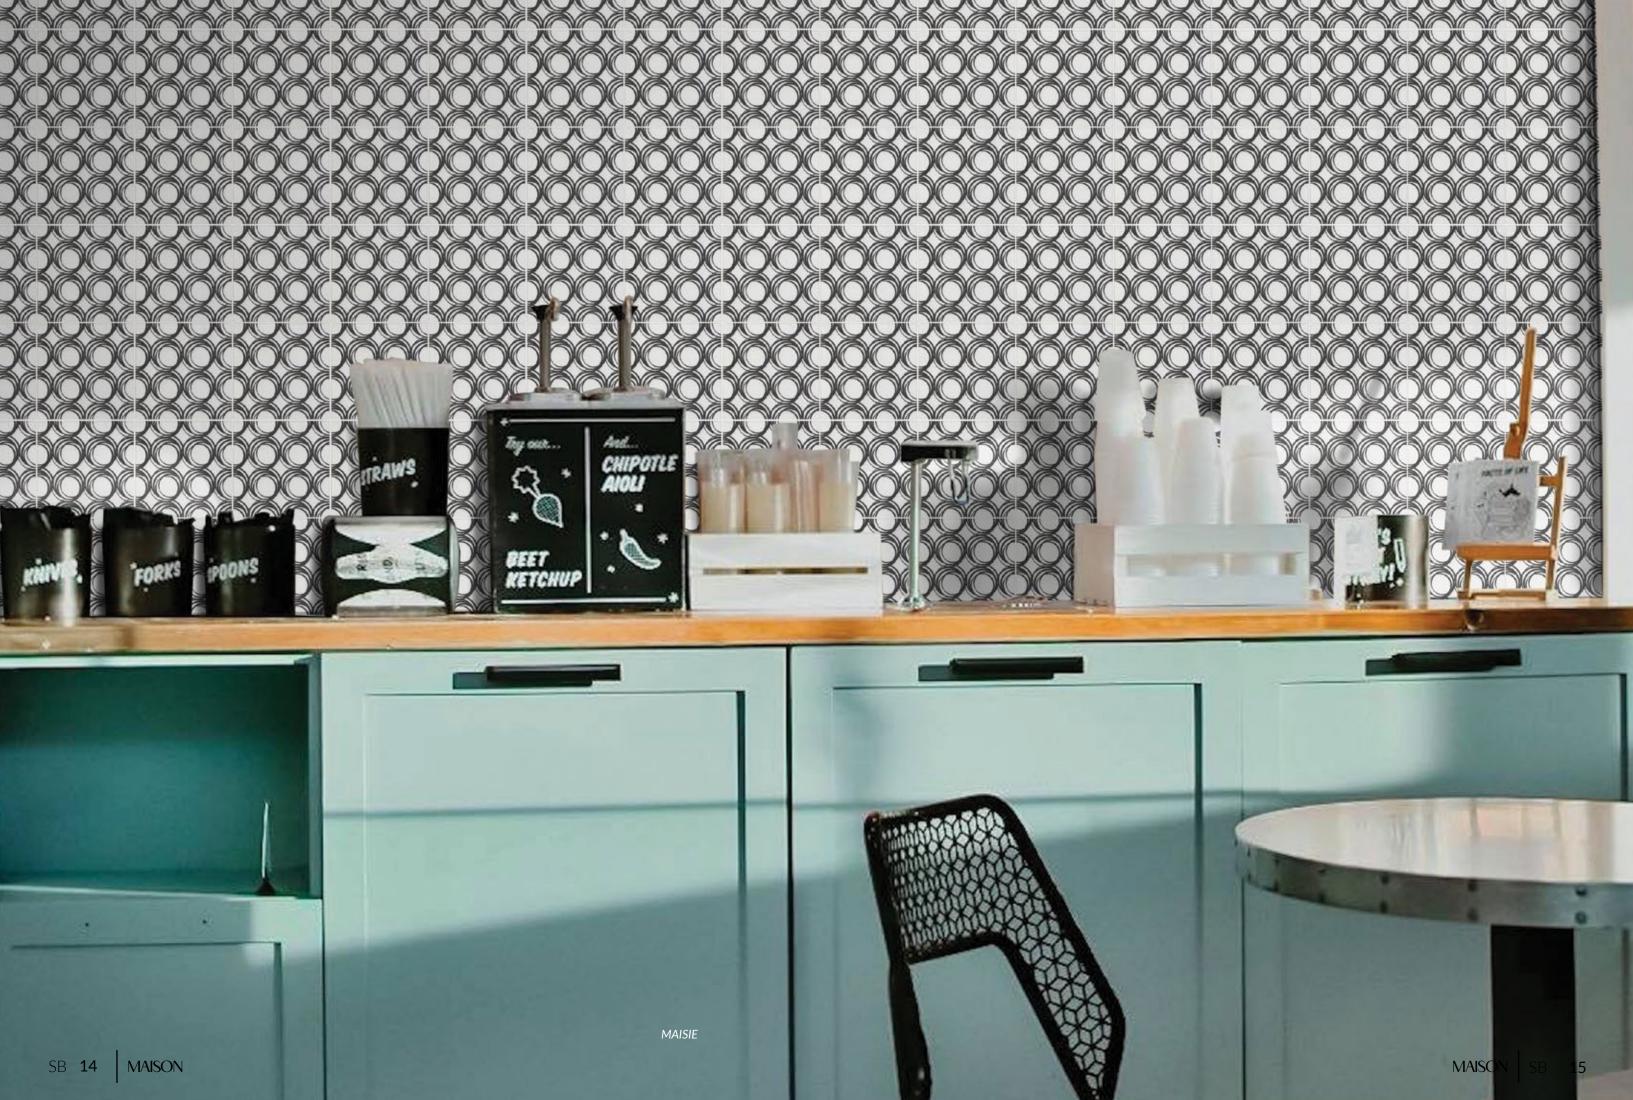

### MAISIE

Style: Sketch Book
Tile: 6" x 6"
Tile Yield: 0.25 sqft
Material: Recycled Glass
Finish: Effect matte print
Skew: MSTSB02 Sold By: Box Box Yield: 10.01 sqft