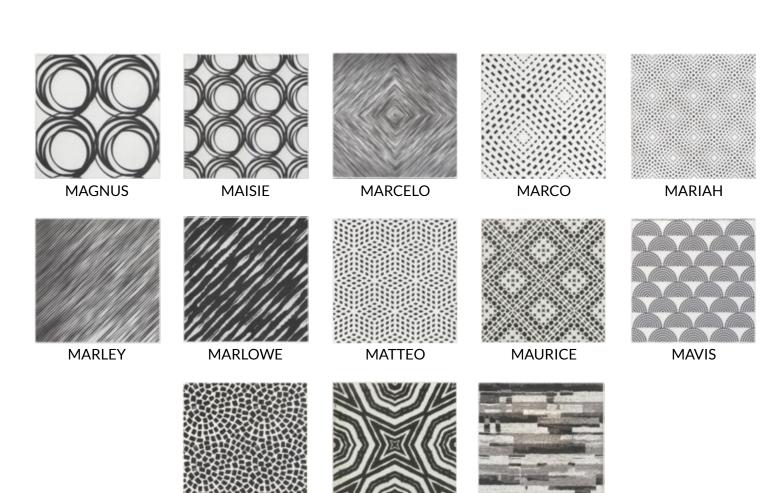

## SKETCH BOOK

Bold Moves
PATTERN COUNT: 13

MERRICK

MYLO

MEERA

### MAGNUS

Style: Sketch Book
Tile: 6" x 6 " E
Tile Yield: 0.25 sqft
Material: Recycled Glass
Finish: Effect matte print
Skew: MSTSB01

Sold By: Box Box Yield: 10.01 sqft

### MAISIE

Style: Sketch Book
Tile: 6" x 6"
Tile Yield: 0.25 sqft
Material: Recycled Glass
Finish: Effect matte print
Skew: MSTSB02 Sold By: Box Box Yield: 10.01 sqft

### MARCELO

Style: Sketch Book
Tile: 6" x 6"
Tile Yield: 0.25 sqft
Material: Recycled Glass
Finish: Effect matte print
Skew: MSTSB03 Sold By: Box Box Yield: 10.01 sqft

MARCO

Style: Sketch Book S Tile: 6" x 6" E Tile Yield: 0.25 sqft Material: Recycled Glass Finish: Effect matte print Skew: MSTSB04 Sold By: Box Box Yield: 10.01 sqft

#### MARIAH

Style: Sketch Book S Tile: 6" x 6" E Tile Yield: 0.25 sqft Material: Recycled Glass Finish: Effect matte print Skew: MSTSB05 Sold By: Box Box Yield: 10.01 sqft

### MARLEY

Style: Sketch Book
Tile: 6" x 6"
Tile Yield: 0.25 sqft
Material: Recycled Glass
Finish: Effect matte print
Skew: MSTSB06 Sold By: Box Box Yield: 10.01 sqft

### MARLOWE

Style: Sketch Book
Tile: 6" x 6"
Tile Yield: 0.25 sqft
Material: Recycled Glass
Finish: Effect matte print
Skew: MSTSB07 Sold By: Box Box Yield: 10.01 sqft

### MATTEO

Style: Sketch Book S Tile: 6" x 6" E Tile Yield: 0.25 sqft Material: Recycled Glass Finish: Effect matte print Skew: MSTSB08 Sold By: Box Box Yield: 10.01 sqft

### MAURICE

Sold By: Box Box Yield: 10.01 sqft Tile: 6" x 6"
Tile Yield: 0.25 sqft
Material: Recycled Glass
Finish: Effect matte print
Skew: MSTSB09

#### **MAVIS**

Sold By: Box Box Yield: 10.01 saft Material: Recycled Glass