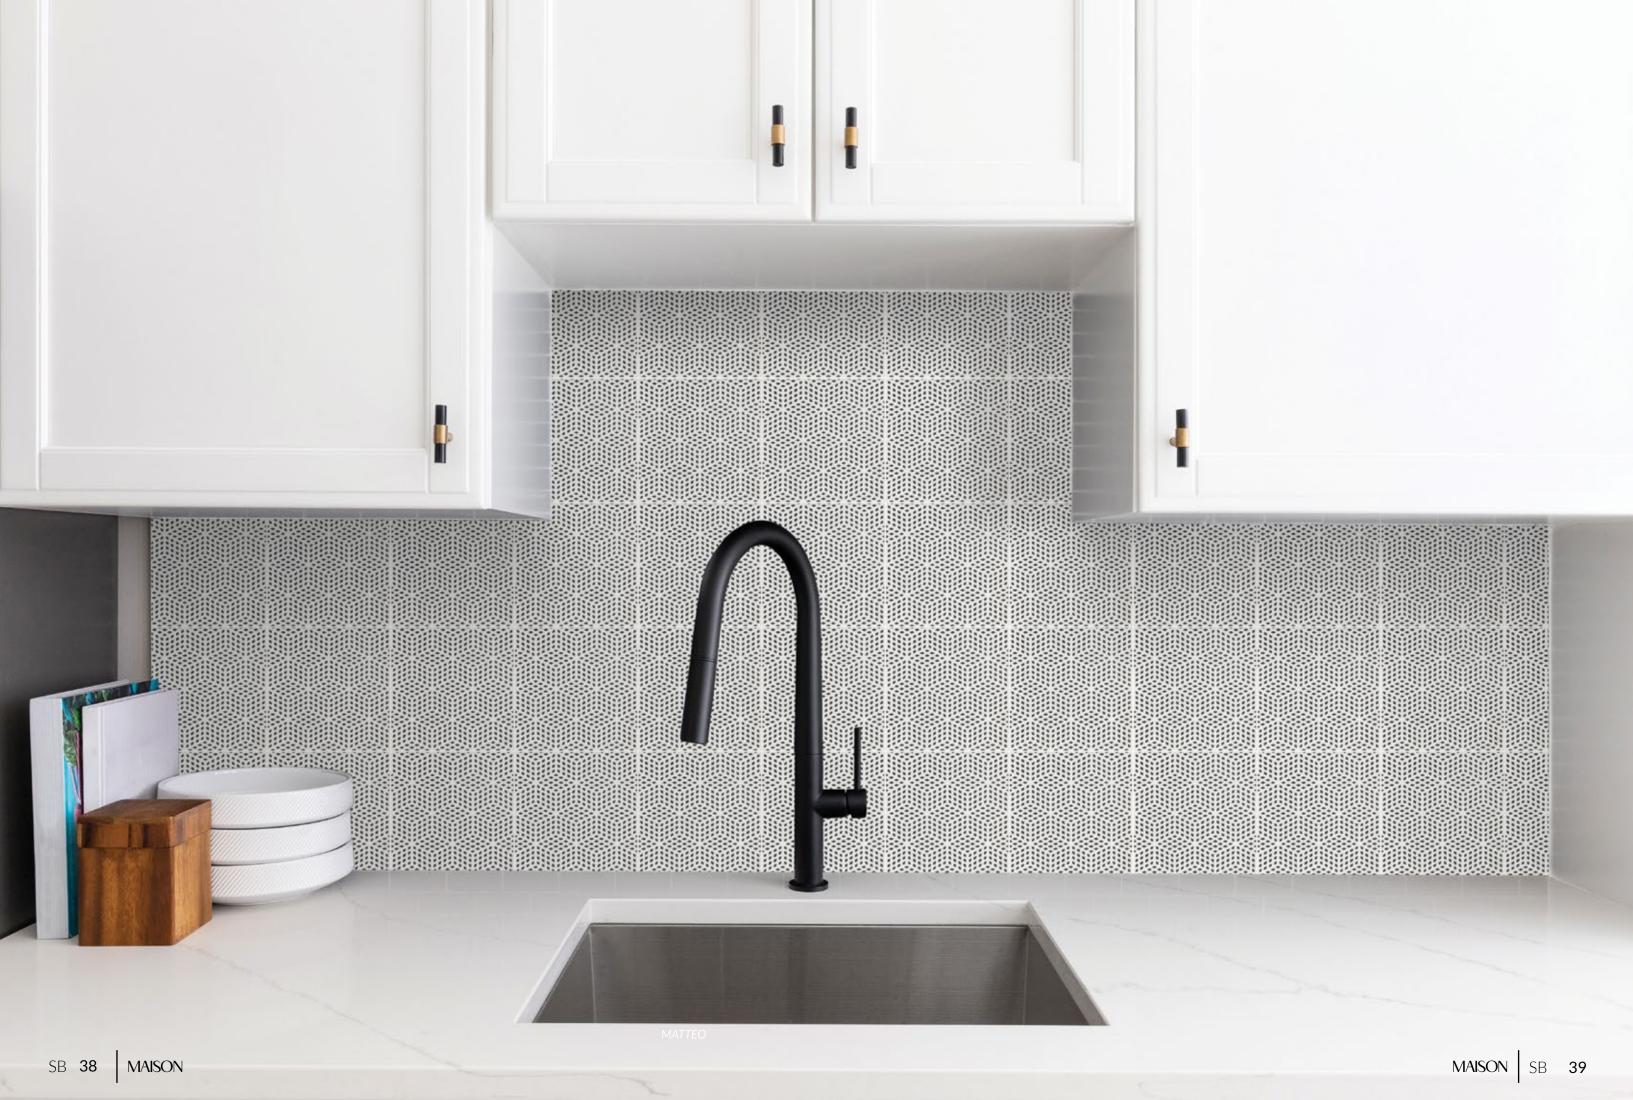

### MATTEO

Style: Sketch Book S Tile: 6" x 6" E Tile Yield: 0.25 sqft Material: Recycled Glass Finish: Effect matte print Skew: MSTSB08 Sold By: Box Box Yield: 10.01 sqft

### SKETCH BOOK

Opposites attract. Our Sketch Book collection of 6"x 6" Recycled Glass tile is a high contrast homage to the art of drawing. Rendered out in the simple yet chic combination of black & white. This collection is the place to select tile that will make a mark.