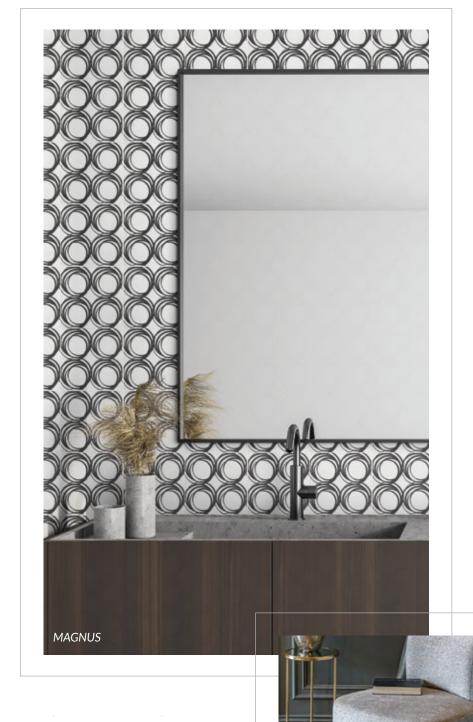

### MAGNUS

Style: Sketch Book
Tile: 6" x 6 " E
Tile Yield: 0.25 sqft
Material: Recycled Glass
Finish: Effect matte print
Skew: MSTSB01

Sold By: Box Box Yield: 10.01 sqft