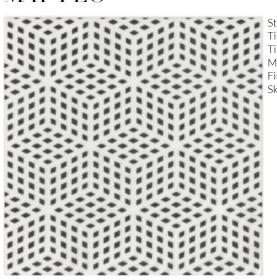

### MATTEO

Style: Sketch Book S Tile: 6" x 6" E Tile Yield: 0.25 sqft Material: Recycled Glass Finish: Effect matte print Skew: MSTSB08 Sold By: Box Box Yield: 10.01 sqft