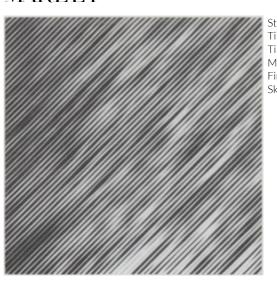

#### MARIAH

Style: Sketch Book S Tile: 6" x 6" E Tile Yield: 0.25 sqft Material: Recycled Glass Finish: Effect matte print Skew: MSTSB05 Sold By: Box Box Yield: 10.01 sqft