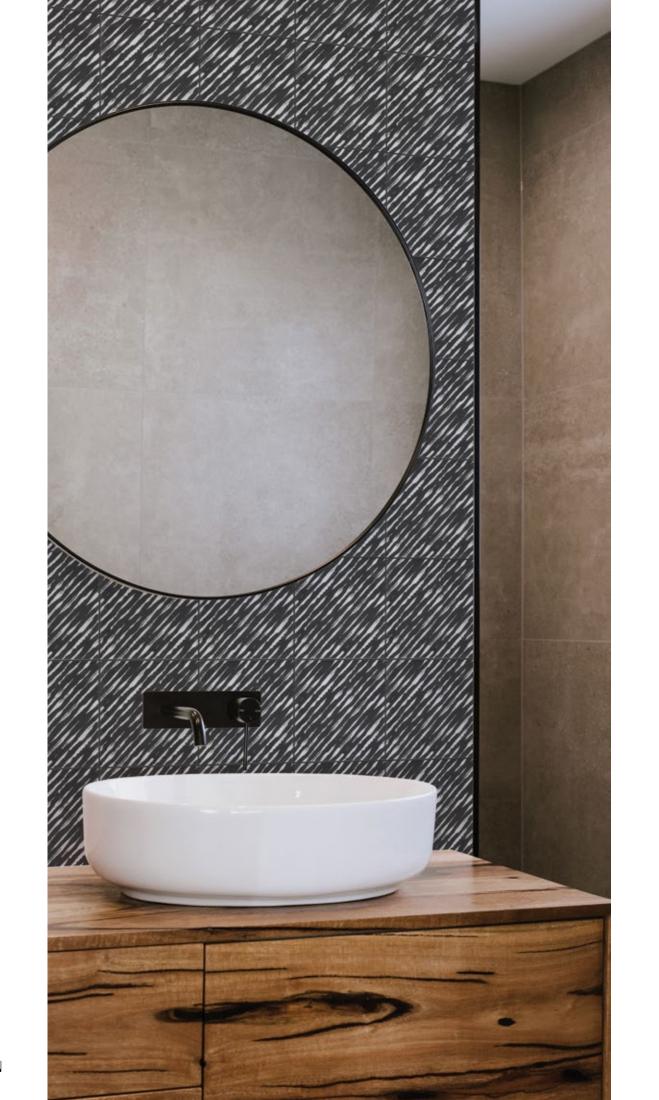

### SKETCH BOOK

Opposites attract. Our Sketch Book collection of 6"x 6" Recycled Glass tile is a high contrast homage to the art of drawing. Rendered out in the simple yet chic combination of black & white. This collection is the place to select tile that will make a mark.