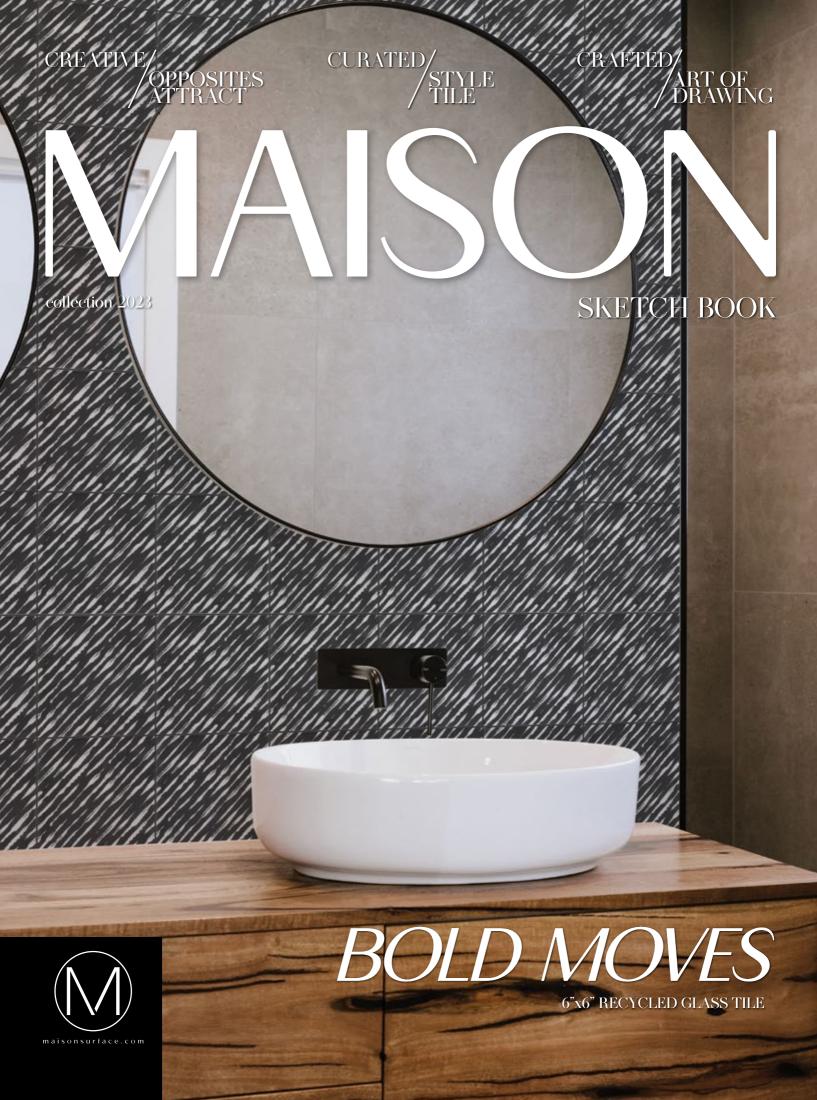

### SKETCH BOOK

Opposites attract. Our Sketch Book collection of 6"x 6" Recycled Glass tile is a high contrast homage to the art of drawing. Rendered out in the simple yet chic combination of black & white. This collection is the place to select tile that will make a mark.

## SKETCH BOOK

Bold Moves
PATTERN COUNT: 13

MERRICK

MYLO

MEERA