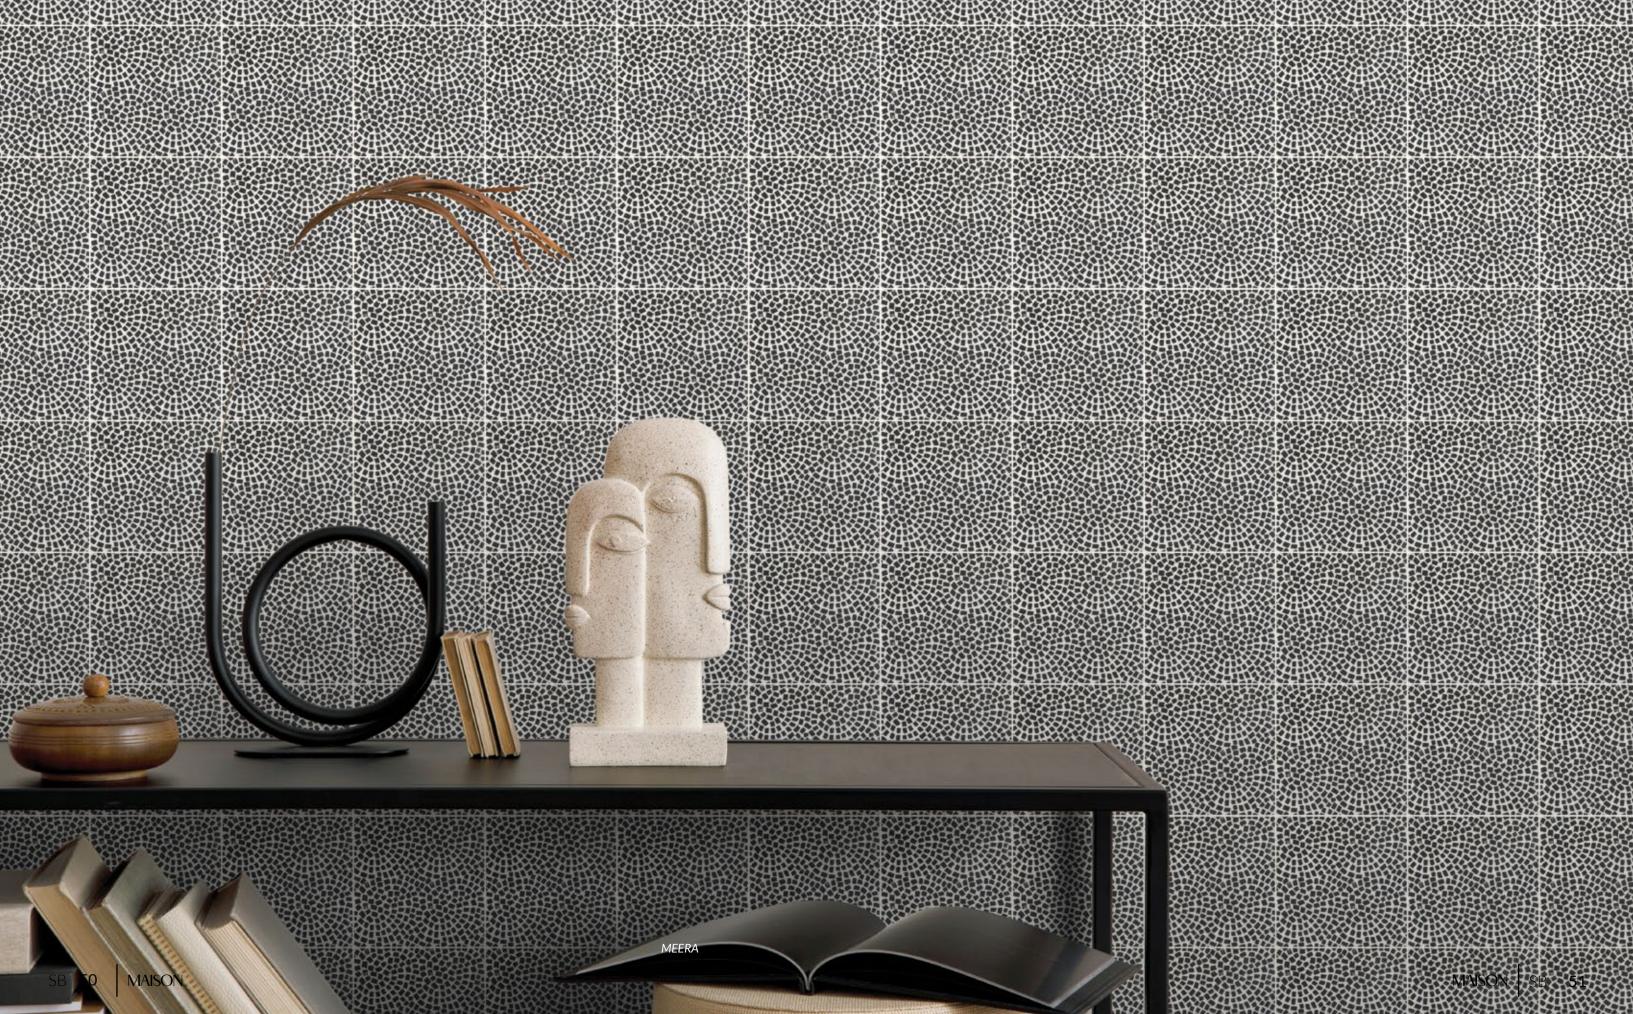

ok
Tile: 6" x 6"
Tile Yield: 0.25 sqft
Material: Recycled Glass
Finish: Effect matte print
Skew: MSTSB06 Sold By: Box Box Yield: 10.01 sqft







### MARLOWE



Style: Sketch Book
Tile: 6" x 6"
Tile Yield: 0.25 sqft
Material: Recycled Glass
Finish: Effect matte print
Skew: MSTSB07 Sold By: Box Box Yield: 10.01 sqft







### MATTEO



Style: Sketch Book S Tile: 6" x 6" E Tile Yield: 0.25 sqft Material: Recycled Glass Finish: Effect matte print Skew: MSTSB08 Sold By: Box Box Yield: 10.01 sqft







### MAURICE



Sold By: Box Box Yield: 10.01 sqft Tile: 6" x 6"
Tile Yield: 0.25 sqft
Material: Recycled Glass
Finish: Effect matte print
Skew: MSTSB09







#### **MAVIS**



Sold By: Box Box Yield: 10.01 saft Material: Recycled Glass







#### MEERA



Sold By: Box Box Yield: 10.01 sqft







#### **MERRICK**



Style: Sketch Book Tile: 6" x 6 " Tile Yield: 0.25 sqft Material: Recycled Glass Finish: Effect matte print Skew: MSTSB12

Sold By: Box Box Yield: 10.01 sqft

SB **52** 







#### MYLO



Style: Sketch Book
Tile: 6" x 6"
Tile Yield: 0.25 sqft
Material: Recycled Glass
Finish: Effect matte print
Skew: MSTSB13 Sold By: Box Box Yield: 10.01 sqft





# CREATIVE / CURATED / CRAFTED /



# STYLE & INNOVATION

Maison Surface creates distinctive artisan tile designs—from sophisticated and classic to wildly avant-garde—but what makes us different is the ingenuity to bring them to reality. We cultivate techniques and styles from around the world, developing innovative production methods and finishing standards through our global factory partnerships. For creative designer