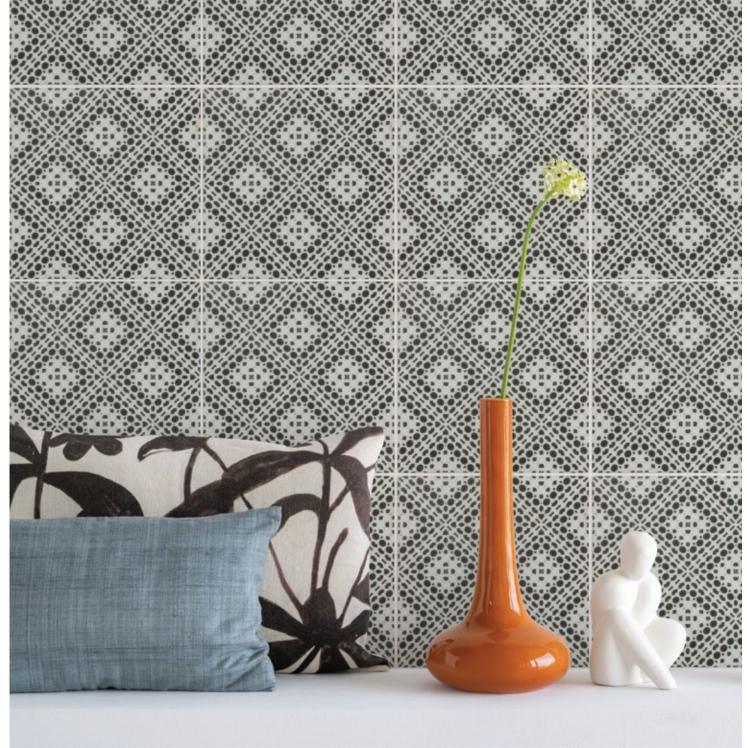

### SKETCH BOOK

Opposites attract. Our Sketch Book collection of 6"x 6" Recycled Glass tile is a high contrast homage to the art of drawing. Rendered out in the simple yet chic combination of black & white. This collection is the place to select tile that will make a mark.

## SKETCH BOOK

Bold Moves
PATTERN COUNT: 13

MERRICK

MYLO

MEERA