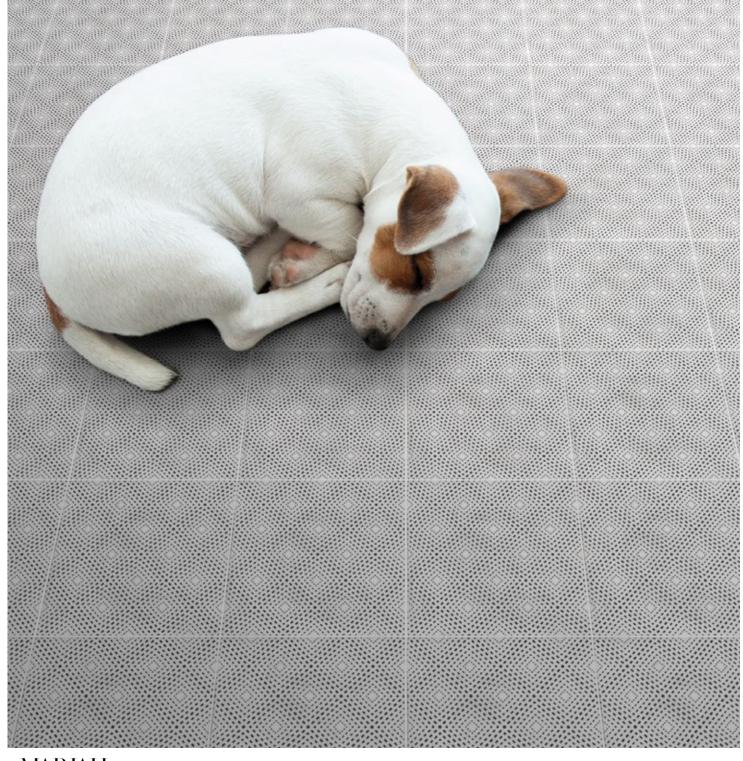

#### MARIAH

Style: Sketch Book S Tile: 6" x 6" E Tile Yield: 0.25 sqft Material: Recycled Glass Finish: Effect matte print Skew: MSTSB05 Sold By: Box Box Yield: 10.01 sqft