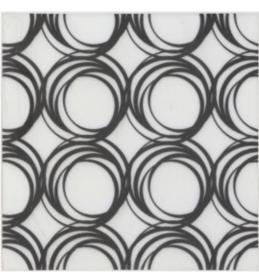

### MAISIE

Style: Sketch Book
Tile: 6" x 6"
Tile Yield: 0.25 sqft
Material: Recycled Glass
Finish: Effect matte print
Skew: MSTSB02 Sold By: Box Box Yield: 10.01 sqft