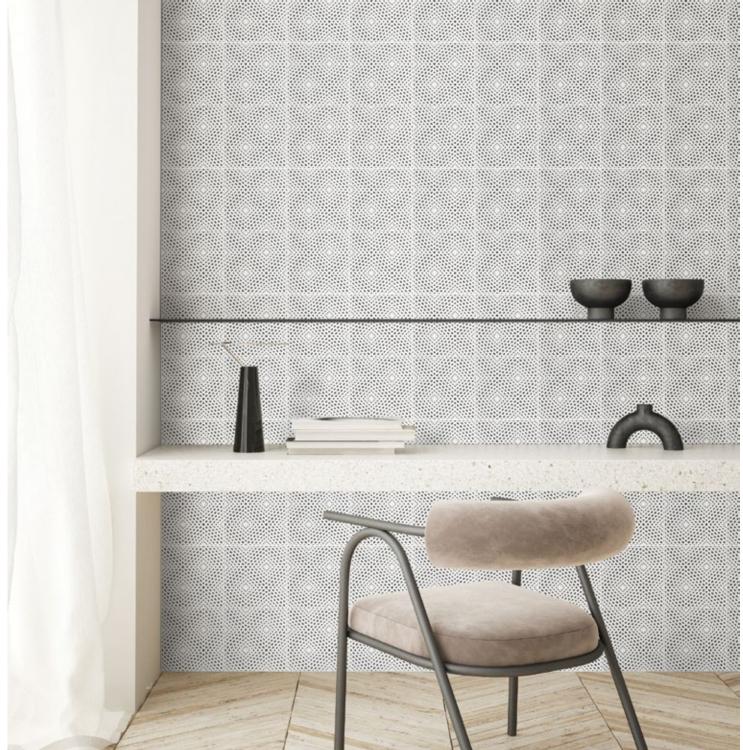

### SKETCH BOOK

Opposites attract. Our Sketch Book collection of 6"x 6" Recycled Glass tile is a high contrast homage to the art of drawing. Rendered out in the simple yet chic combination of black & white. This collection is the place to select tile that will make a mark.