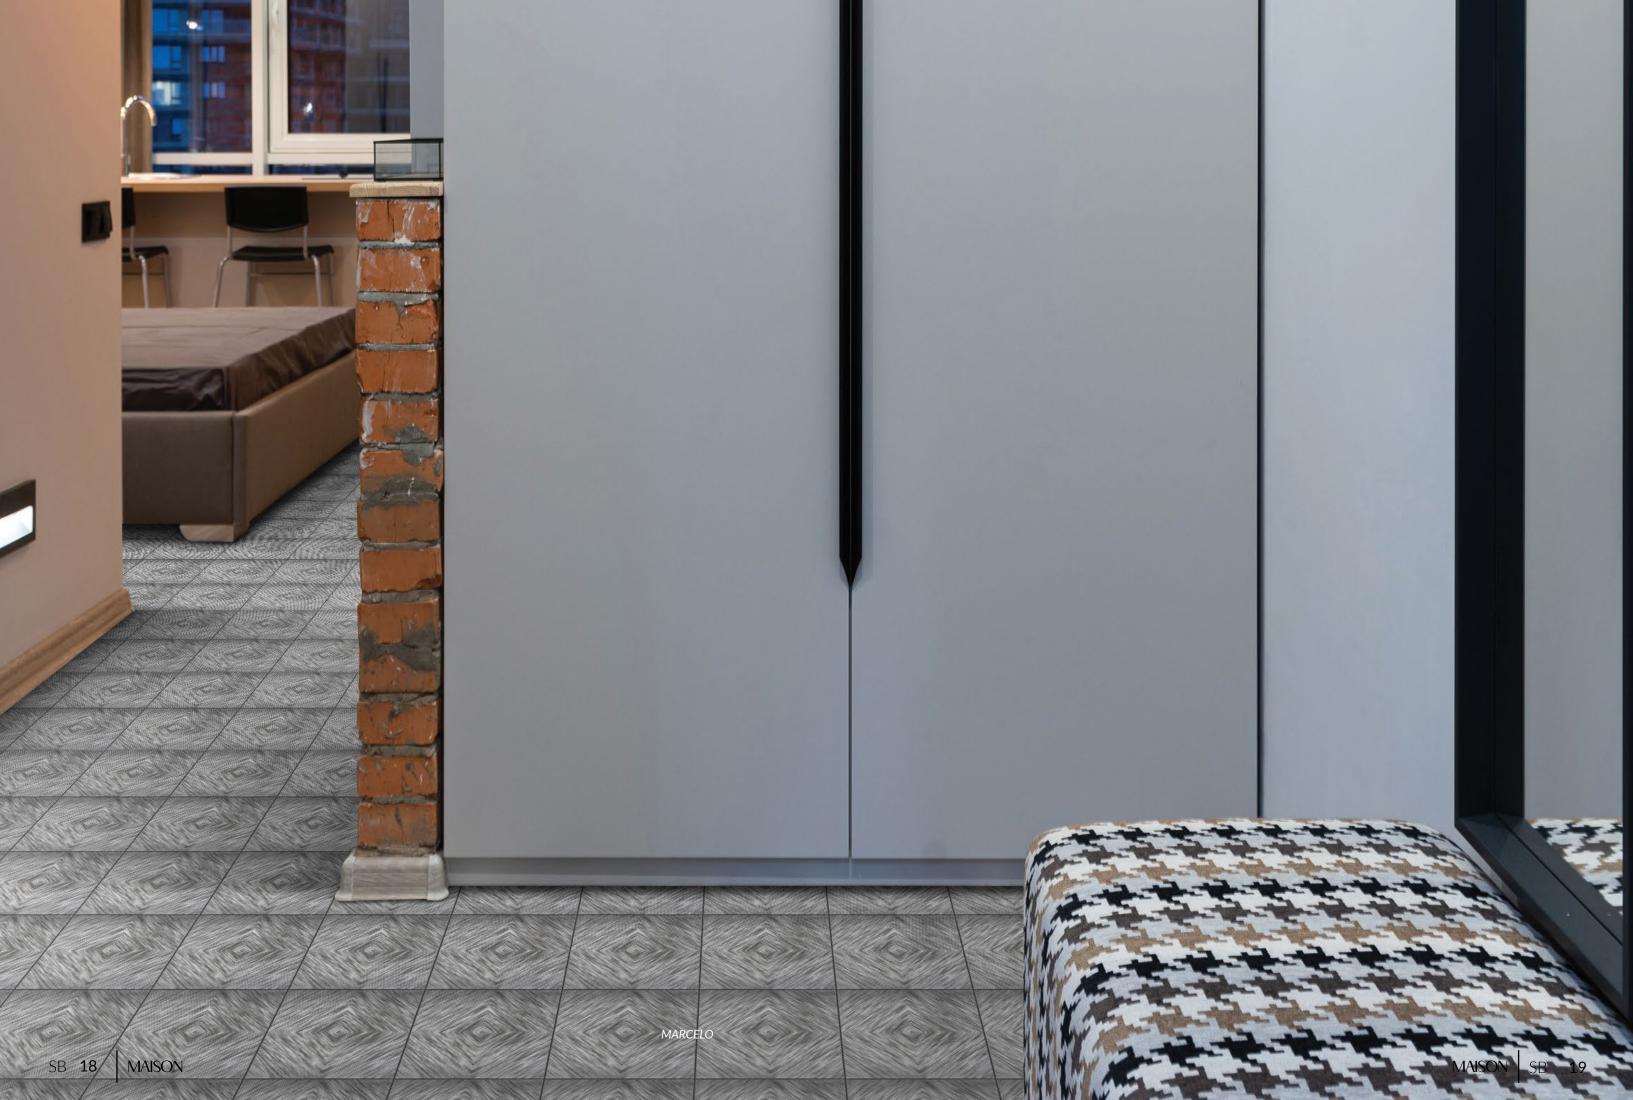

### SKETCH BOOK

Opposites attract. Our Sketch Book collection of 6"x 6" Recycled Glass tile is a high contrast homage to the art of drawing. Rendered out in the simple yet chic combination of black & white. This collection is the place to select tile that will make a mark.

### MARCELO

Style: Sketch Book
Tile: 6" x 6"
Tile Yield: 0.25 sqft
Material: Recycled Glass
Finish: Effect matte print
Skew: MSTSB03 Sold By: Box Box Yield: 10.01 sqft

MARCO

Style: Sketch Book S Tile: 6" x 6" E Tile Yield: 0.25 sqft Material: Recycled Glass Finish: Effect matte print Skew: MSTSB04 Sold By: Box Box Yield: 10.01 sqft