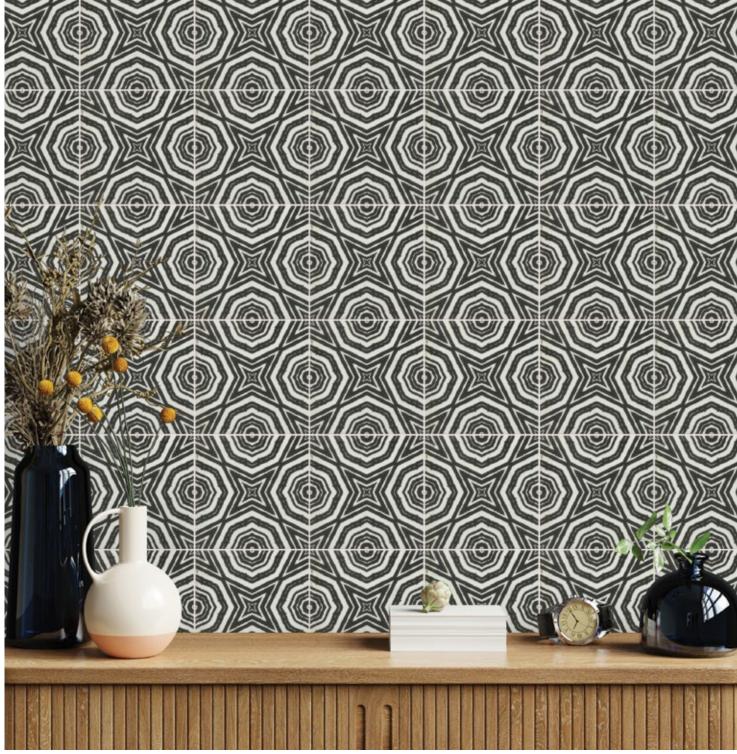

#### **MERRICK**

Style: Sketch Book Tile: 6" x 6 " Tile Yield: 0.25 sqft Material: Recycled Glass Finish: Effect matte print Skew: MSTSB12

Sold By: Box Box Yield: 10.01 sqft

SB **52** 