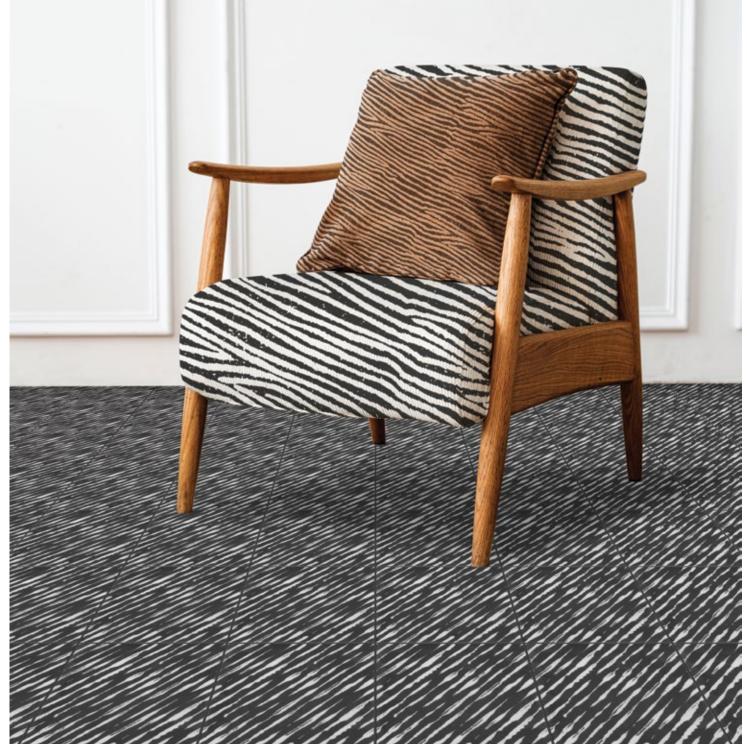

### SKETCH BOOK

Opposites attract. Our Sketch Book collection of 6"x 6" Recycled Glass tile is a high contrast homage to the art of drawing. Rendered out in the simple yet chic combination of black & white. This collection is the place to select tile that will make a mark.

## SKETCH BOOK

Bold Moves
PATTERN COUNT: 13

MERRICK

MYLO

MEERA