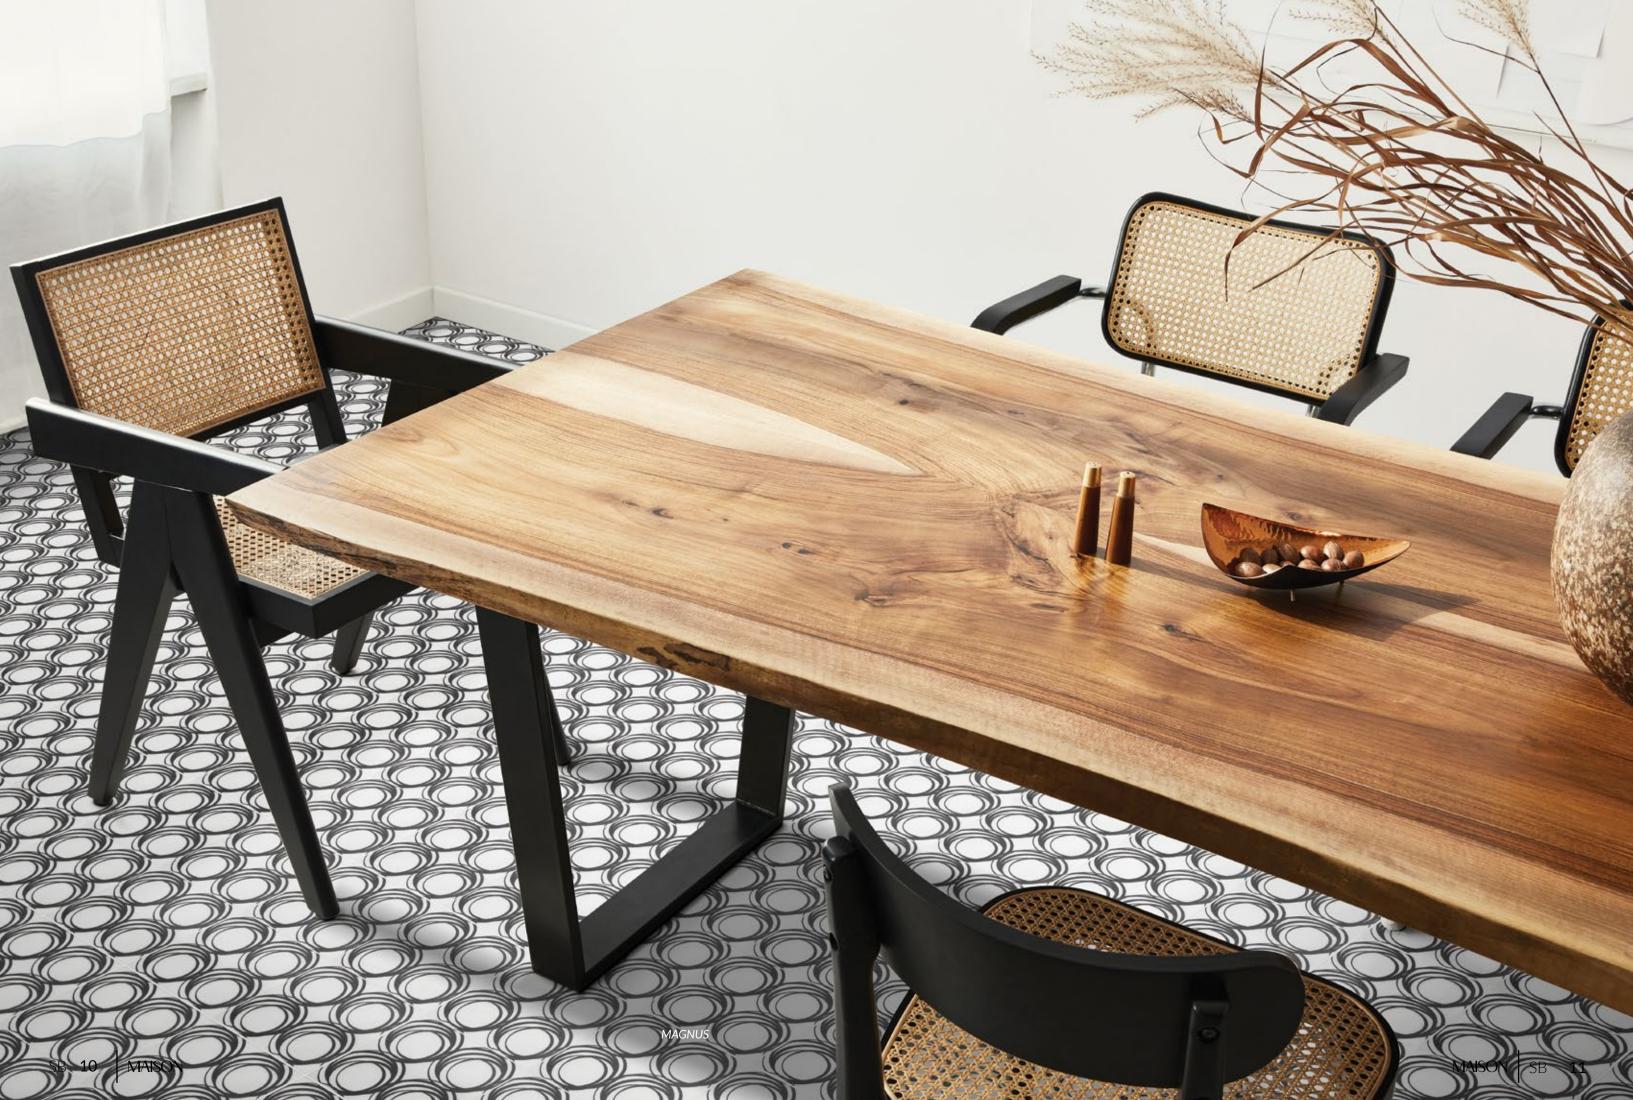

### SKETCH BOOK

Opposites attract. Our Sketch Book collection of 6"x 6" Recycled Glass tile is a high contrast homage to the art of drawing. Rendered out in the simple yet chic combination of black & white. This collection is the place to select tile that will make a mark.