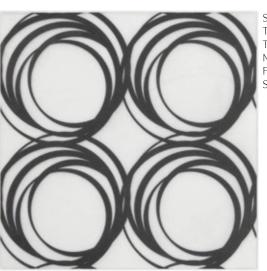

### MAGNUS

Style: Sketch Book
Tile: 6" x 6 " E
Tile Yield: 0.25 sqft
Material: Recycled Glass
Finish: Effect matte print
Skew: MSTSB01

Sold By: Box Box Yield: 10.01 sqft