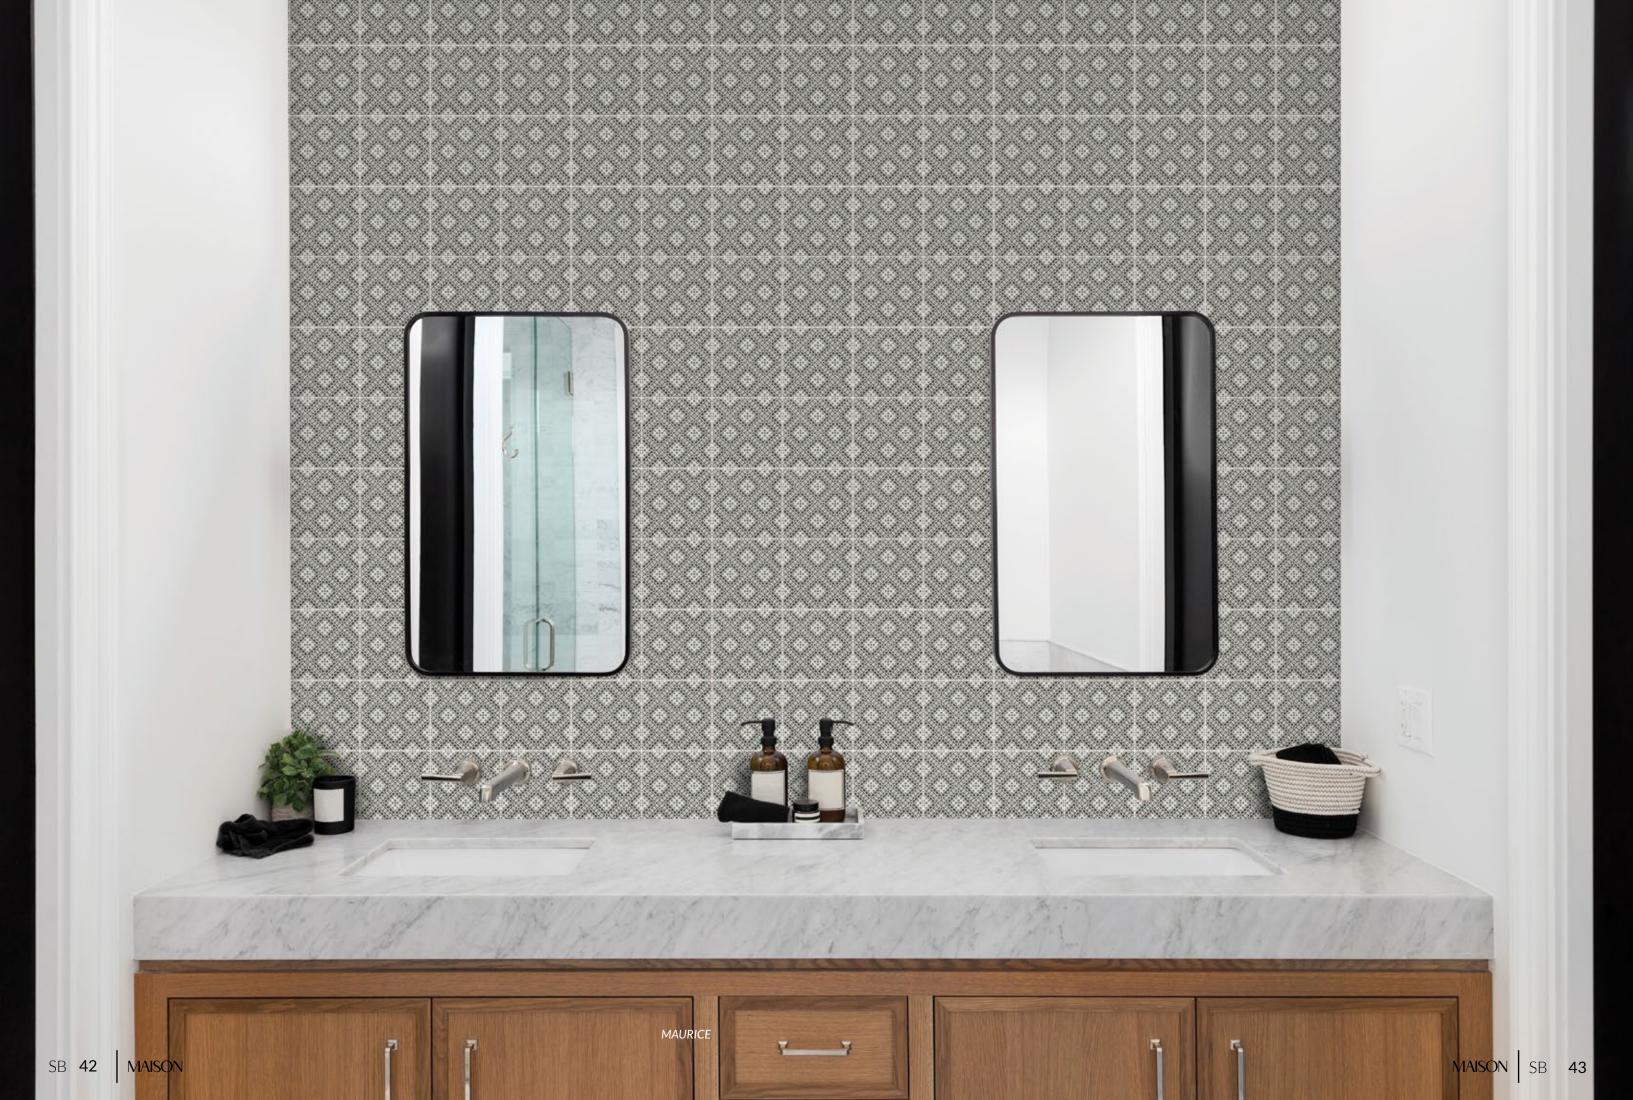

### MAURICE

Sold By: Box Box Yield: 10.01 sqft Tile: 6" x 6"
Tile Yield: 0.25 sqft
Material: Recycled Glass
Finish: Effect matte print
Skew: MSTSB09