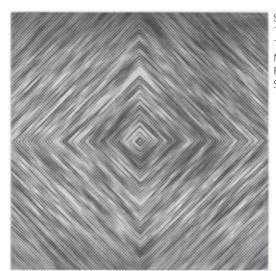

### MARCELO

Style: Sketch Book
Tile: 6" x 6"
Tile Yield: 0.25 sqft
Material: Recycled Glass
Finish: Effect matte print
Skew: MSTSB03 Sold By: Box Box Yield: 10.01 sqft

MARCO

Style: Sketch Book S Tile: 6" x 6" E Tile Yield: 0.25 sqft Material: Recycled Glass Finish: Effect matte print Skew: MSTSB04 Sold By: Box Box Yield: 10.01 sqft