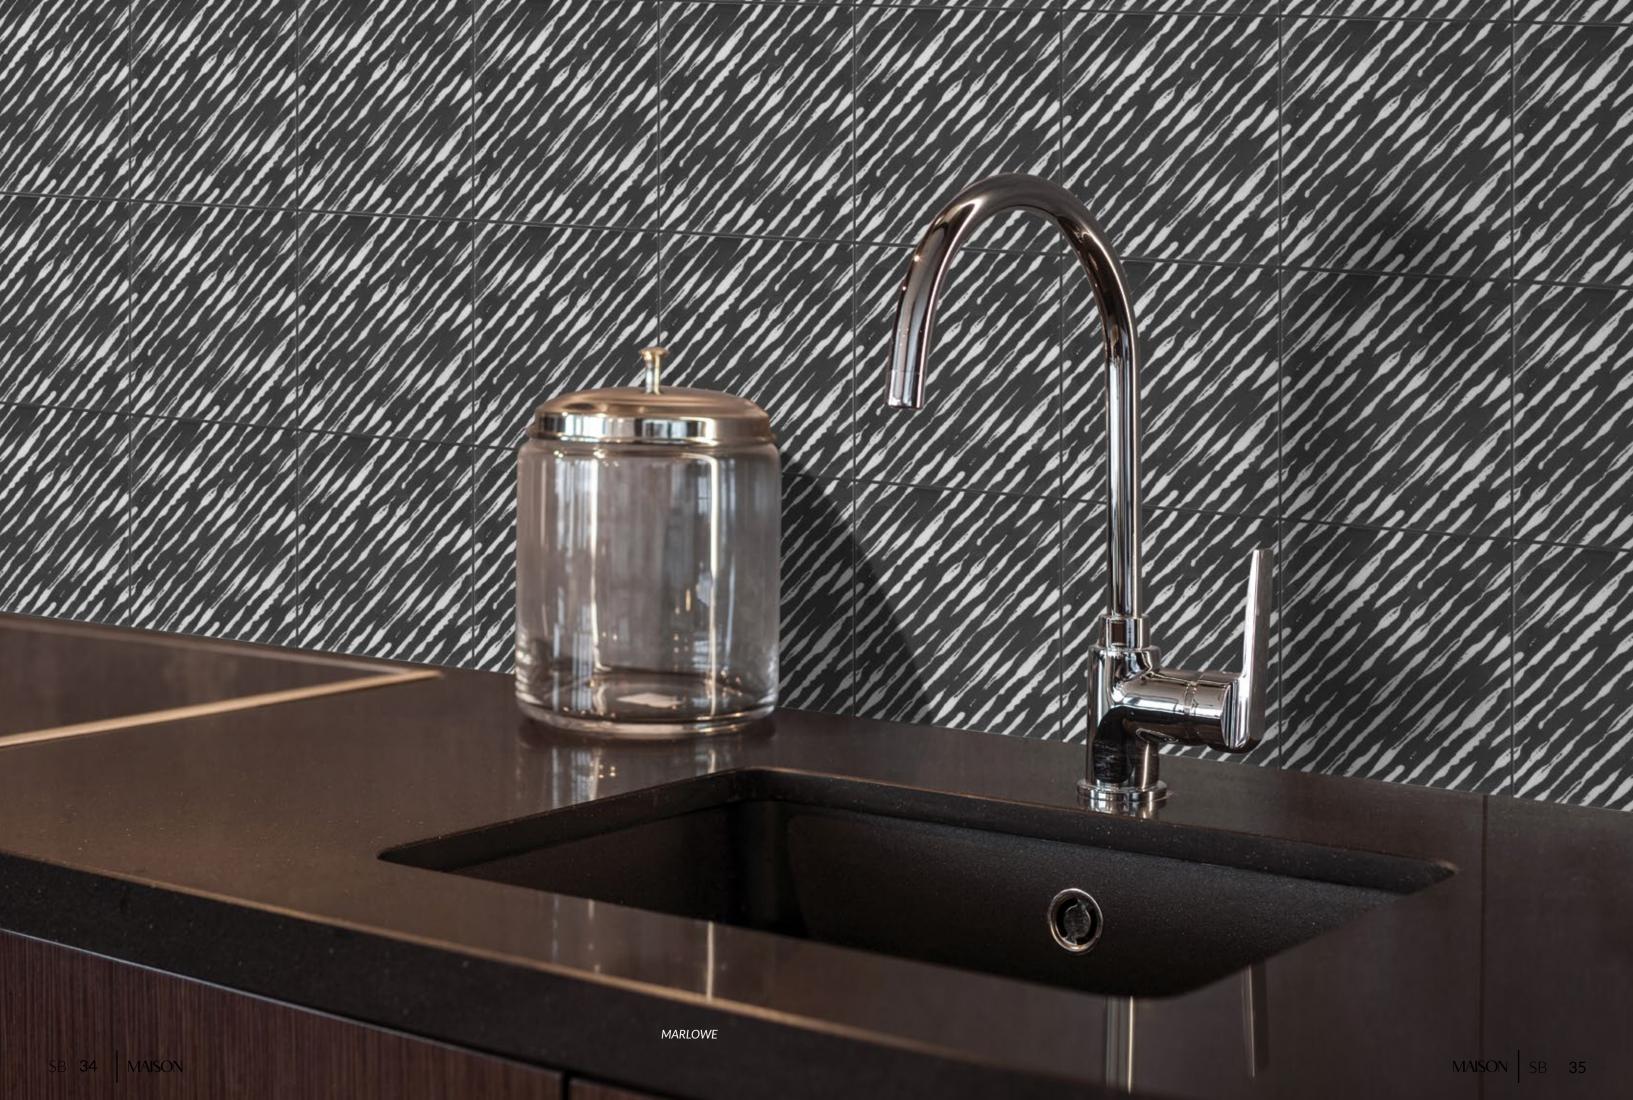

### MARLOWE

Style: Sketch Book
Tile: 6" x 6"
Tile Yield: 0.25 sqft
Material: Recycled Glass
Finish: Effect matte print
Skew: MSTSB07 Sold By: Box Box Yield: 10.01 sqft