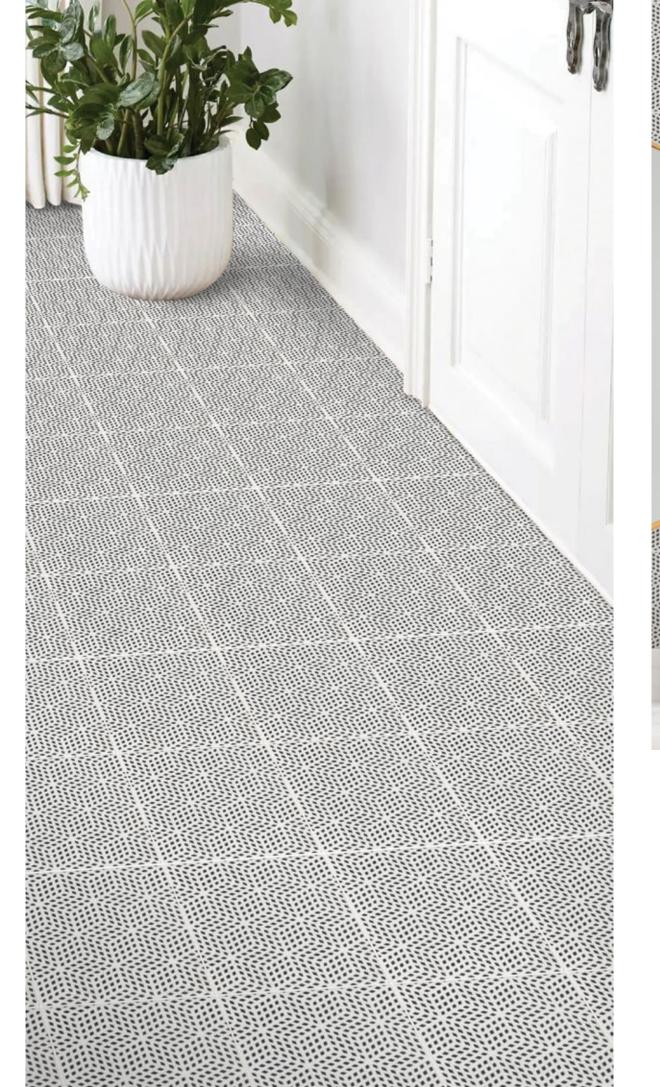

### MATTEO

Style: Sketch Book S Tile: 6" x 6" E Tile Yield: 0.25 sqft Material: Recycled Glass Finish: Effect matte print Skew: MSTSB08 Sold By: Box Box Yield: 10.01 sqft