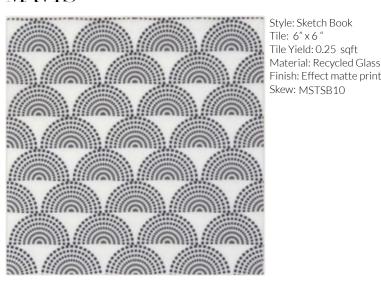

Glass Finish: Effect matte print Skew: MSTSB05 Sold By: Box Box Yield: 10.01 sqft







### MARLEY



Style: Sketch Book
Tile: 6" x 6"
Tile Yield: 0.25 sqft
Material: Recycled Glass
Finish: Effect matte print
Skew: MSTSB06 Sold By: Box Box Yield: 10.01 sqft







### MARLOWE



Style: Sketch Book
Tile: 6" x 6"
Tile Yield: 0.25 sqft
Material: Recycled Glass
Finish: Effect matte print
Skew: MSTSB07 Sold By: Box Box Yield: 10.01 sqft







### MATTEO



Style: Sketch Book S Tile: 6" x 6" E Tile Yield: 0.25 sqft Material: Recycled Glass Finish: Effect matte print Skew: MSTSB08 Sold By: Box Box Yield: 10.01 sqft







### MAURICE



Sold By: Box Box Yield: 10.01 sqft Tile: 6" x 6"
Tile Yield: 0.25 sqft
Material: Recycled Glass
Finish: Effect matte print
Skew: MSTSB09







#### **MAVIS**



Sold By: Box Box Yield: 10.01 saft Material: Recycled Glass







#### MEERA



Sold By: Box Box Yield: 10.01 sqft







#### **MERRICK**



Style: Sketch Book Tile: 6" x 6 " Tile Yield: 0.25 sqft Material: Recycled Glass Finish: Effect matte print Skew: MSTSB12

Sold By: Box Box Yield: 10.01 sqft

SB **52** 







#### MYLO



Style: Sketch Book
Tile: 6" x 6"
Tile Yield: 0.25 sqft
Material: Recycled Glass
Finish: Effect matte print
Skew: MSTSB13 Sold By: Box Box Yield: 10.01 sqft





# CREATIVE / CURATED / CRAFTED /



# STYLE & INNOVATION

Maison Surface creates distinctive artisan tile designs—from sophisticated and classic to wildly avant-garde—but what makes us different is the ingenuity to bring them to reality. We cultivate techniques and styles from around the world, developi