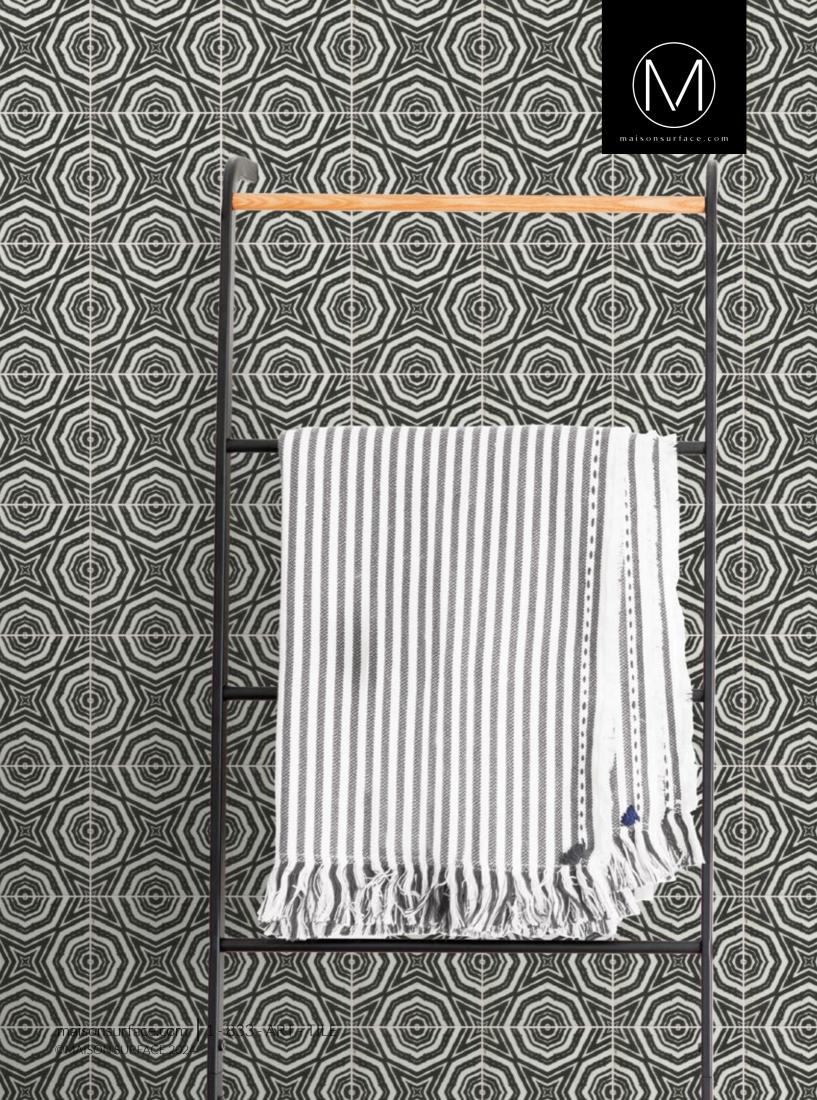

### SKETCH BOOK

Opposites attract. Our Sketch Book collection of 6"x 6" Recycled Glass tile is a high contrast homage to the art of drawing. Rendered out in the simple yet chic combination of black & white. This collection is the place to select tile that will make a mark.

## SKETCH BOOK

Bold Moves
PATTERN COUNT: 13

MERRICK

MYLO

MEERA