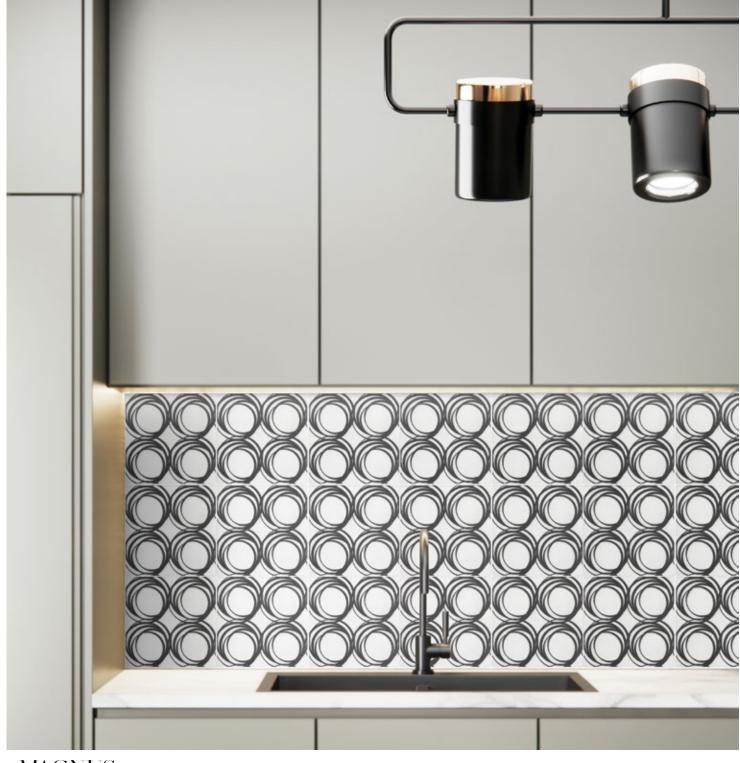

### MAGNUS

Style: Sketch Book
Tile: 6" x 6 " E
Tile Yield: 0.25 sqft
Material: Recycled Glass
Finish: Effect matte print
Skew: MSTSB01

Sold By: Box Box Yield: 10.01 sqft