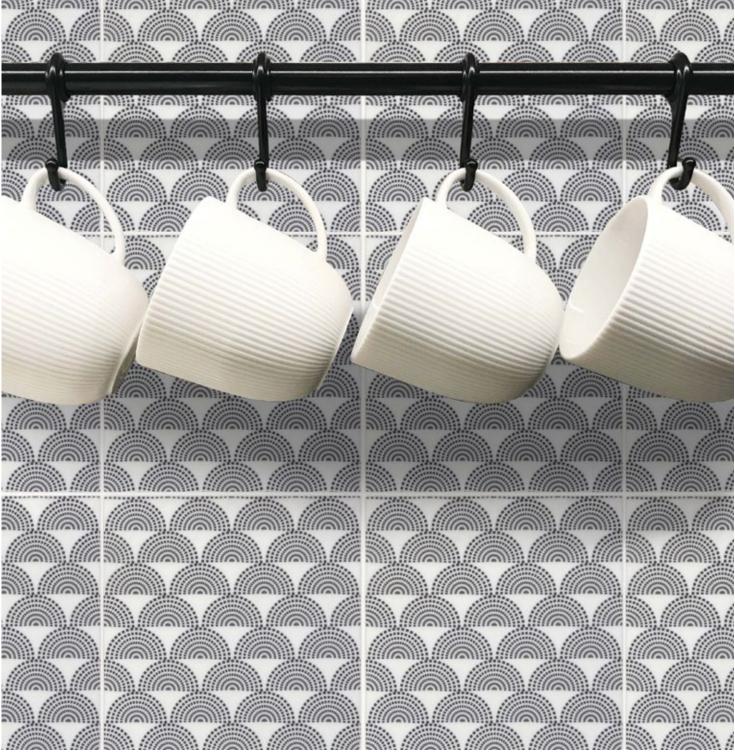

aterial: Recycled Glass Finish: Effect matte print Skew: MSTSB05 Sold By: Box Box Yield: 10.01 sqft







### MARLEY



Style: Sketch Book
Tile: 6" x 6"
Tile Yield: 0.25 sqft
Material: Recycled Glass
Finish: Effect matte print
Skew: MSTSB06 Sold By: Box Box Yield: 10.01 sqft







### MARLOWE



Style: Sketch Book
Tile: 6" x 6"
Tile Yield: 0.25 sqft
Material: Recycled Glass
Finish: Effect matte print
Skew: MSTSB07 Sold By: Box Box Yield: 10.01 sqft







### MATTEO



Style: Sketch Book S Tile: 6" x 6" E Tile Yield: 0.25 sqft Material: Recycled Glass Finish: Effect matte print Skew: MSTSB08 Sold By: Box Box Yield: 10.01 sqft







### MAURICE



Sold By: Box Box Yield: 10.01 sqft Tile: 6" x 6"
Tile Yield: 0.25 sqft
Material: Recycled Glass
Finish: Effect matte print
Skew: MSTSB09







#### **MAVIS**



Sold By: Box Box Yield: 10.01 saft Material: Recycled Glass







#### MEERA



Sold By: Box Box Yield: 10.01 sqft







#### **MERRICK**



Style: Sketch Book Tile: 6" x 6 " Tile Yield: 0.25 sqft Material: Recycled Glass Finish: Effect matte print Skew: MSTSB12

Sold By: Box Box Yield: 10.01 sqft

SB **52** 







#### MYLO



Style: Sketch Book
Tile: 6" x 6"
Tile Yield: 0.25 sqft
Material: Recycled Glass
Finish: Effect matte print
Skew: MSTSB13 Sold By: Box Box Yield: 10.01 sqft





# CREATIVE / CURATED / CRAFTED /



# STYLE & INNOVATION

Maison Surface creates distinctive artisan tile designs—from sophisticated and classic to wildly avant-garde—but what makes us different is the ingenuity to bring them to reality. We cultivate techniques and styles from around t