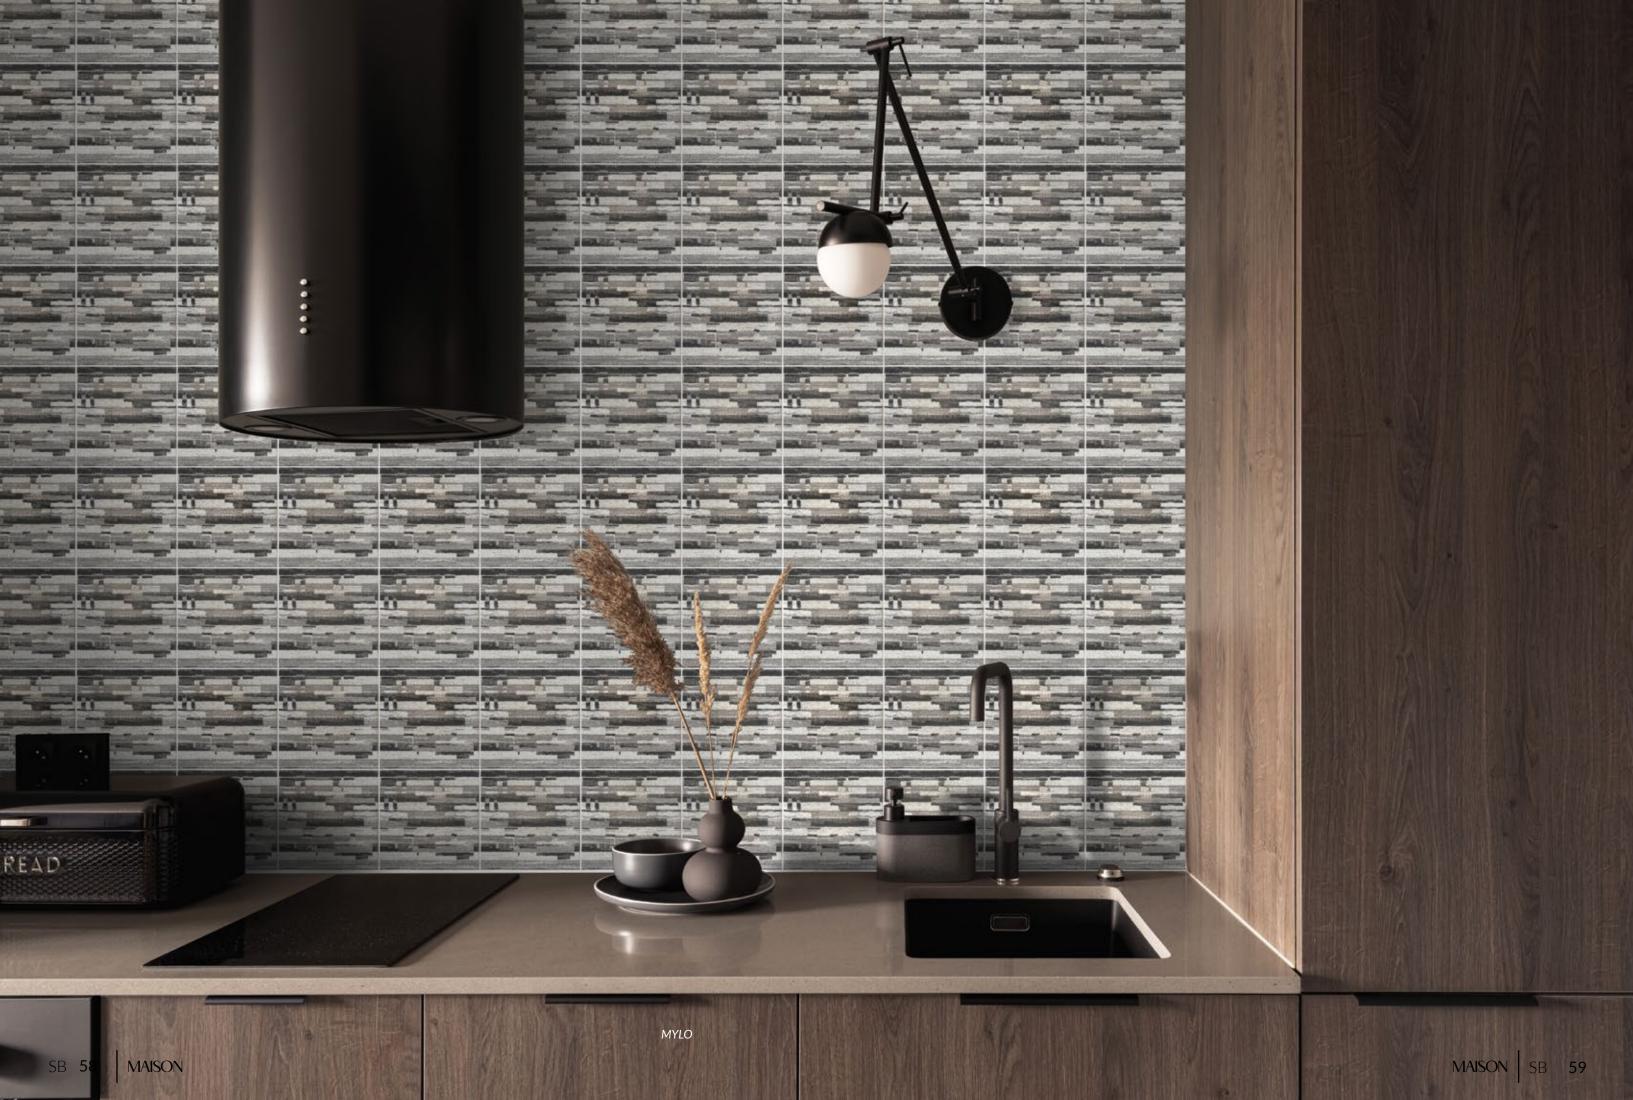

## SKETCH BOOK

Bold Moves
PATTERN COUNT: 13

MERRICK

MYLO

MEERA

#### MYLO

Style: Sketch Book
Tile: 6" x 6"
Tile Yield: 0.25 sqft
Material: Recycled Glass
Finish: Effect matte print
Skew: MSTSB13 Sold By: Box Box Yield: 10.01 sqft