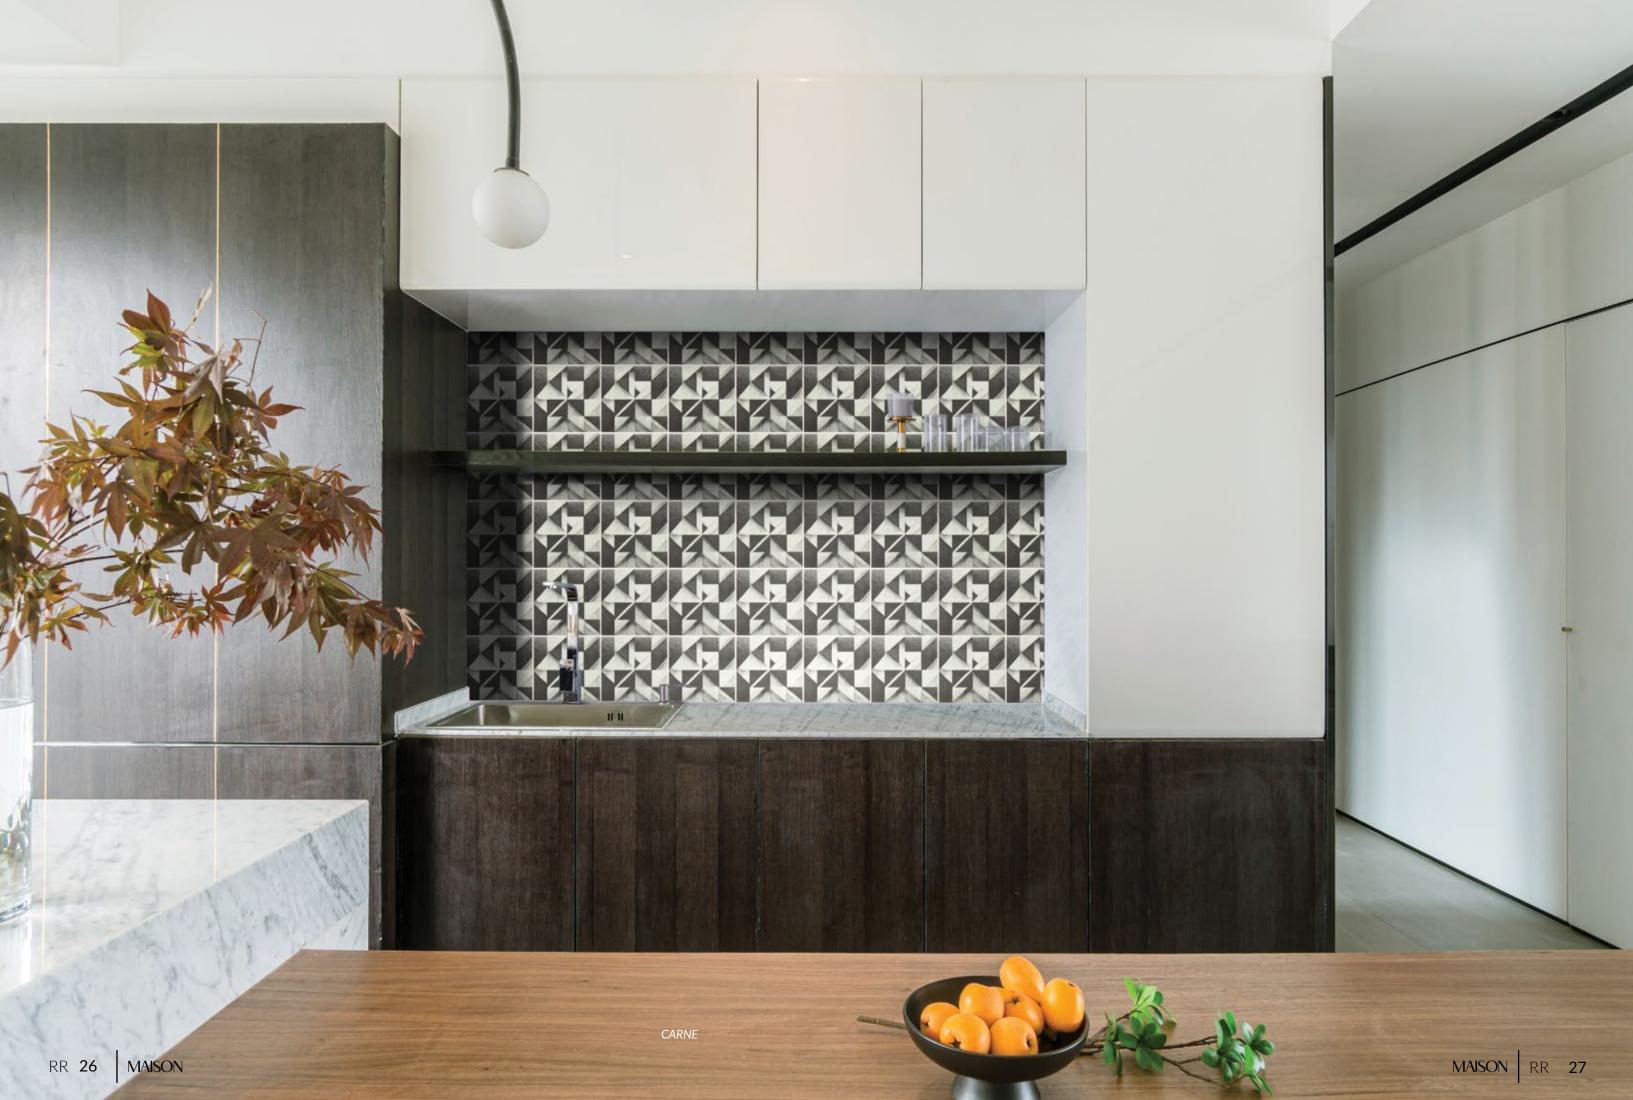

### CARNE

Style: Rustic Remix
Tile: 6" x 6"
Tile Yield: 0.25 sqft
Material: Recycled Glass
Finish: Effect matte print
Skew: MSTRR05

Sold By: Box Box Yield: 10.01 sqft

СОНО

Style: Rustic Remix S Tile: 6" x 6" E Tile Yield: 0.25 sqft Material: Recycled Glass Finish: Effect matte print Skew: MSTRR06 Sold By: Box Box Yield: 10.01 sqft