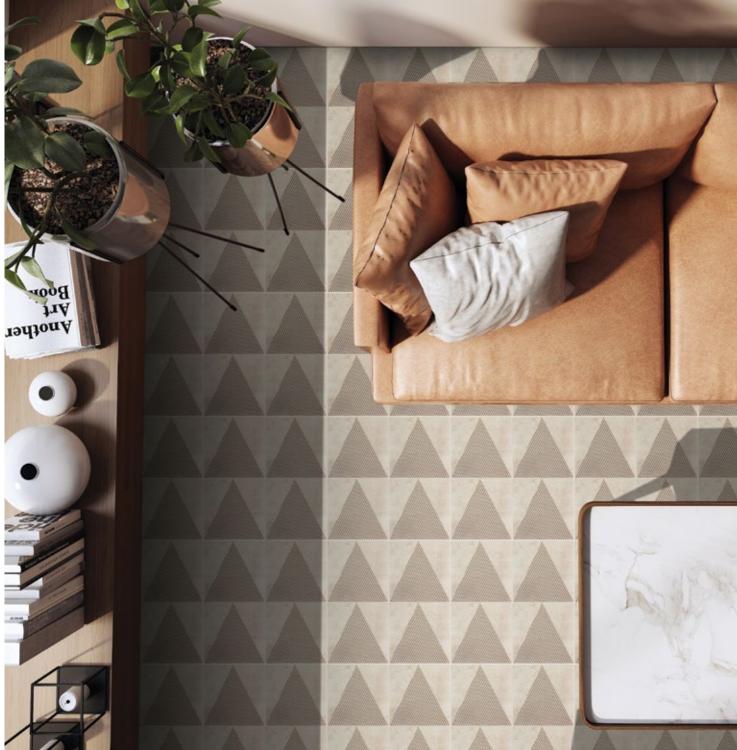

### RUSTIC REMIX

Find beauty in subdued hues & natural materials. Our Rustic Remix collection of 6"x 6" Recycled Glass tile is the nofuss aesthetic for relaxed retreats. These aged forms are ready to stand alongside the hallmarks of rustic style; wood beams, soft linens & weathered stone.

### RUSTIC REMIX

Aged Forms
PATTERN COUNT: 11