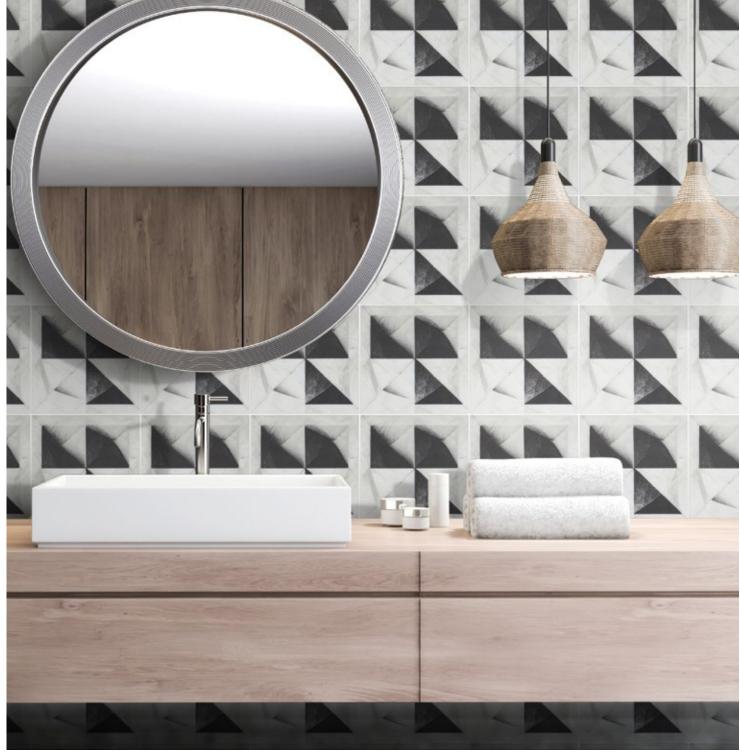

### RUSTIC REMIX

Find beauty in subdued hues & natural materials. Our Rustic Remix collection of 6"x 6" Recycled Glass tile is the nofuss aesthetic for relaxed retreats. These aged forms are ready to stand alongside the hallmarks of rustic style; wood beams, soft linens & weathered stone.

### RUSTIC REMIX

Aged Forms
PATTERN COUNT: 11