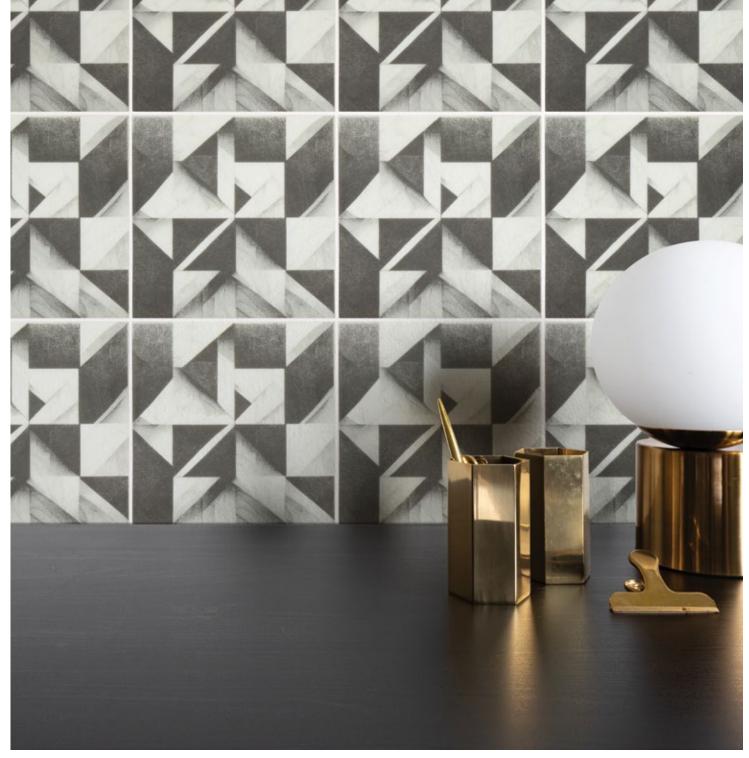

tone.



RHODES P. RR 44-47

### RUSTIC REMIX

Aged Forms
PATTERN COUNT: 11









### AIDEN



Style: Rustic Remix
Tile: 6" x 6"
Tile Yield: 0.25 sqft
Material: Recycled Glass
Finish: Effect matte print
Skew: MSTRR01 Sold By: Box Box Yield: 10.01 sqft







### AYERS



Style: Rustic Remix S Tile: 6" x 6" E Tile Yield: 0.25 sqft Material: Recycled Glass Finish: Effect matte print Skew: MSTRR02 Sold By: Box Box Yield: 10.01 sqft







### CADE



Style: Rustic Remix Sold By: Box
Tile: 6" x 6" Box Yield: 10.01 sqft
Tile Yield: 0.25 sqft
Material: Recycled Glass
Finish: Effect matte print
Skew: MSTRR03







### CALVIN



Style: Rustic Remix S Tile: 6" x 6 " E Tile Yield: 0.25 sqft Material: Recycled Glass Finish: Effect matte print Skew: MSTRR04 Sold By: Box Box Yield: 10.01 sqft







### CARNE



Style: Rustic Remix
Tile: 6" x 6"
Tile Yield: 0.25 sqft
Material: Recycled Glass
Finish: Effect matte print
Skew: MSTRR05

Sold By: Box Box Yield: 10.01 sqft







СОНО



Style: Rustic Remix S Tile: 6" x 6" E Tile Yield: 0.25 sqft Material: Recycled Glass Finish: Effect matte print Skew: MSTRR06 Sold By: Box Box Yield: 10.01 sqft







### COLE



Style: Rustic Remix S Tile: 6" x 6" E Tile Yield: 0.25 sqft Material: Recycled Glass Finish: Effect matte print Skew: MSTRR07







### RAMBLER



Style: Rustic Remix S Tile: 6" x 6 " B Tile Yield: 0.25 sqft Material: Recycled Glass Finish: Effect matte print Skew: MSTRR08 Sold By: Box Box Yield: 10.01 sqft







### REN



Style: Rustic Remix S Tile: 6" x 6" B Tile Yield: 0.25 sqft Material: Recycled Glass Finish: Effect matt