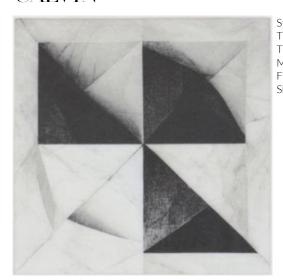

### RHODES

Style: Rustic Remix S Tile: 6" x 6" E Tile Yield: 0.25 sqft Material: Recycled Glass Finish: Effect matte print Skew: MSTRR10 Sold By: Box Box Yield: 10.01 sqft