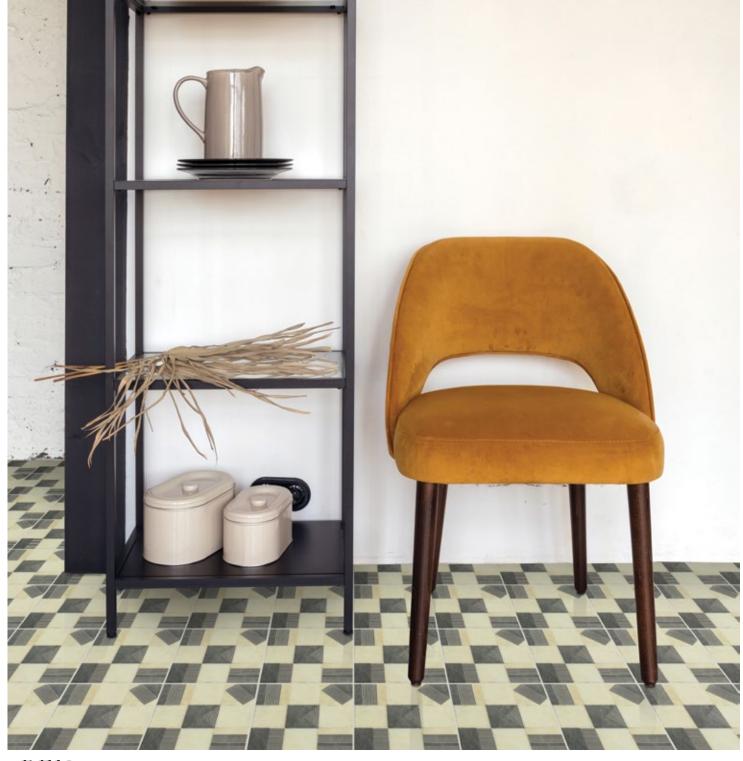

0.25 sqft Material: Recycled Glass Finish: Effect matte print Skew: MSTRR04 Sold By: Box Box Yield: 10.01 sqft







### CARNE



Style: Rustic Remix
Tile: 6" x 6"
Tile Yield: 0.25 sqft
Material: Recycled Glass
Finish: Effect matte print
Skew: MSTRR05

Sold By: Box Box Yield: 10.01 sqft







СОНО



Style: Rustic Remix S Tile: 6" x 6" E Tile Yield: 0.25 sqft Material: Recycled Glass Finish: Effect matte print Skew: MSTRR06 Sold By: Box Box Yield: 10.01 sqft







### COLE



Style: Rustic Remix S Tile: 6" x 6" E Tile Yield: 0.25 sqft Material: Recycled Glass Finish: Effect matte print Skew: MSTRR07







### RAMBLER



Style: Rustic Remix S Tile: 6" x 6 " B Tile Yield: 0.25 sqft Material: Recycled Glass Finish: Effect matte print Skew: MSTRR08 Sold By: Box Box Yield: 10.01 sqft







### REN



Style: Rustic Remix S Tile: 6" x 6" B Tile Yield: 0.25 sqft Material: Recycled Glass Finish: Effect matte print Skew: MSTRR09 Sold By: Box Box Yield: 10.01 sqft







### RHODES



Style: Rustic Remix S Tile: 6" x 6" E Tile Yield: 0.25 sqft Material: Recycled Glass Finish: Effect matte print Skew: MSTRR10 Sold By: Box Box Yield: 10.01 sqft







### TORCH



Style: Rustic Remix S Tile: 6" x 6 " E Tile Yield: 0.25 sqft Material: Recycled Glass Finish: Effect matte print Skew: MSTRR11 Sold By: Box Box Yield: 10.01 sqft





# CREATIVE / CURATED / CRAFTED /



# STYLE & INNOVATION

Maison Surface creates distinctive artisan tile designs—from sophisticated and classic to wildly avant-garde—but what makes us different is the ingenuity to bring them to reality. We cultivate techni