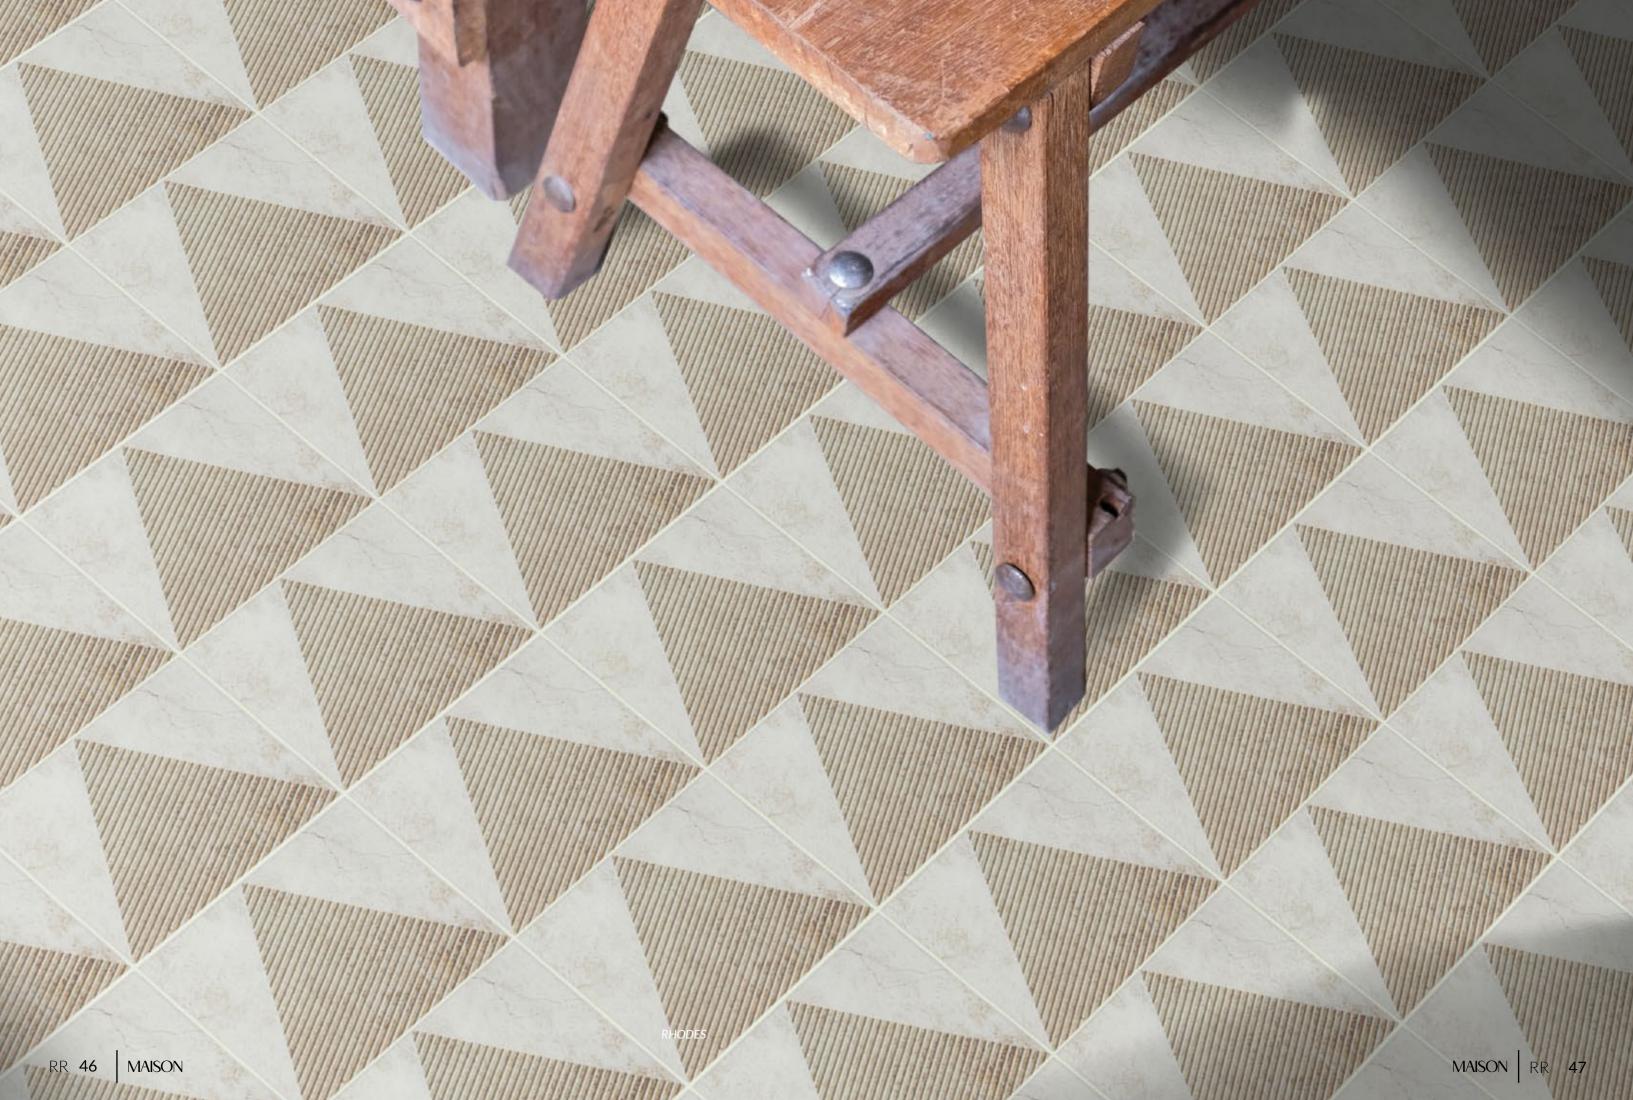

RHODES P. RR 44-47

### RHODES

Style: Rustic Remix S Tile: 6" x 6" E Tile Yield: 0.25 sqft Material: Recycled Glass Finish: Effect matte print Skew: MSTRR10 Sold By: Box Box Yield: 10.01 sqft