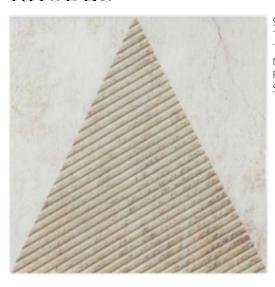

### RHODES

Style: Rustic Remix S Tile: 6" x 6" E Tile Yield: 0.25 sqft Material: Recycled Glass Finish: Effect matte print Skew: MSTRR10 Sold By: Box Box Yield: 10.01 sqft