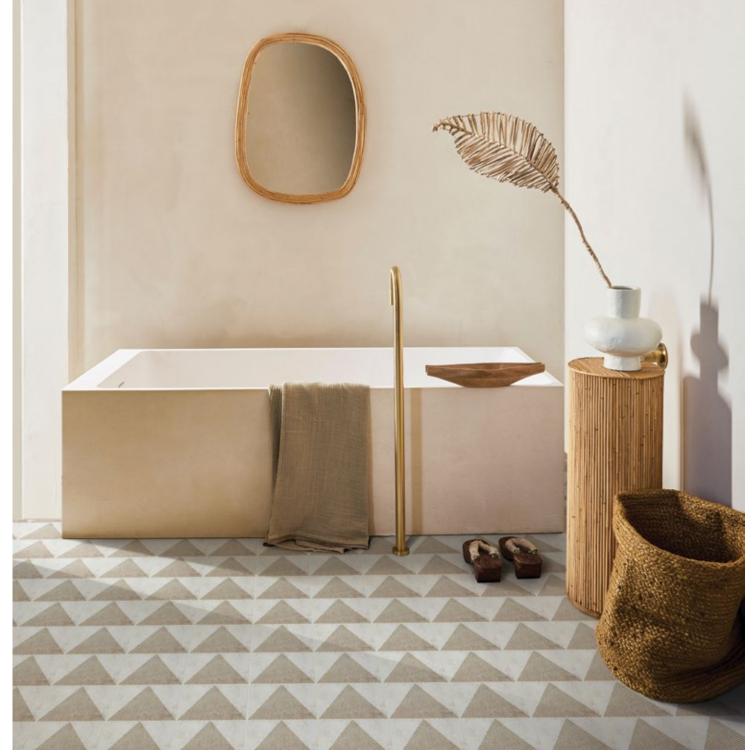

### RHODES

Style: Rustic Remix S Tile: 6" x 6" E Tile Yield: 0.25 sqft Material: Recycled Glass Finish: Effect matte print Skew: MSTRR10 Sold By: Box Box Yield: 10.01 sqft