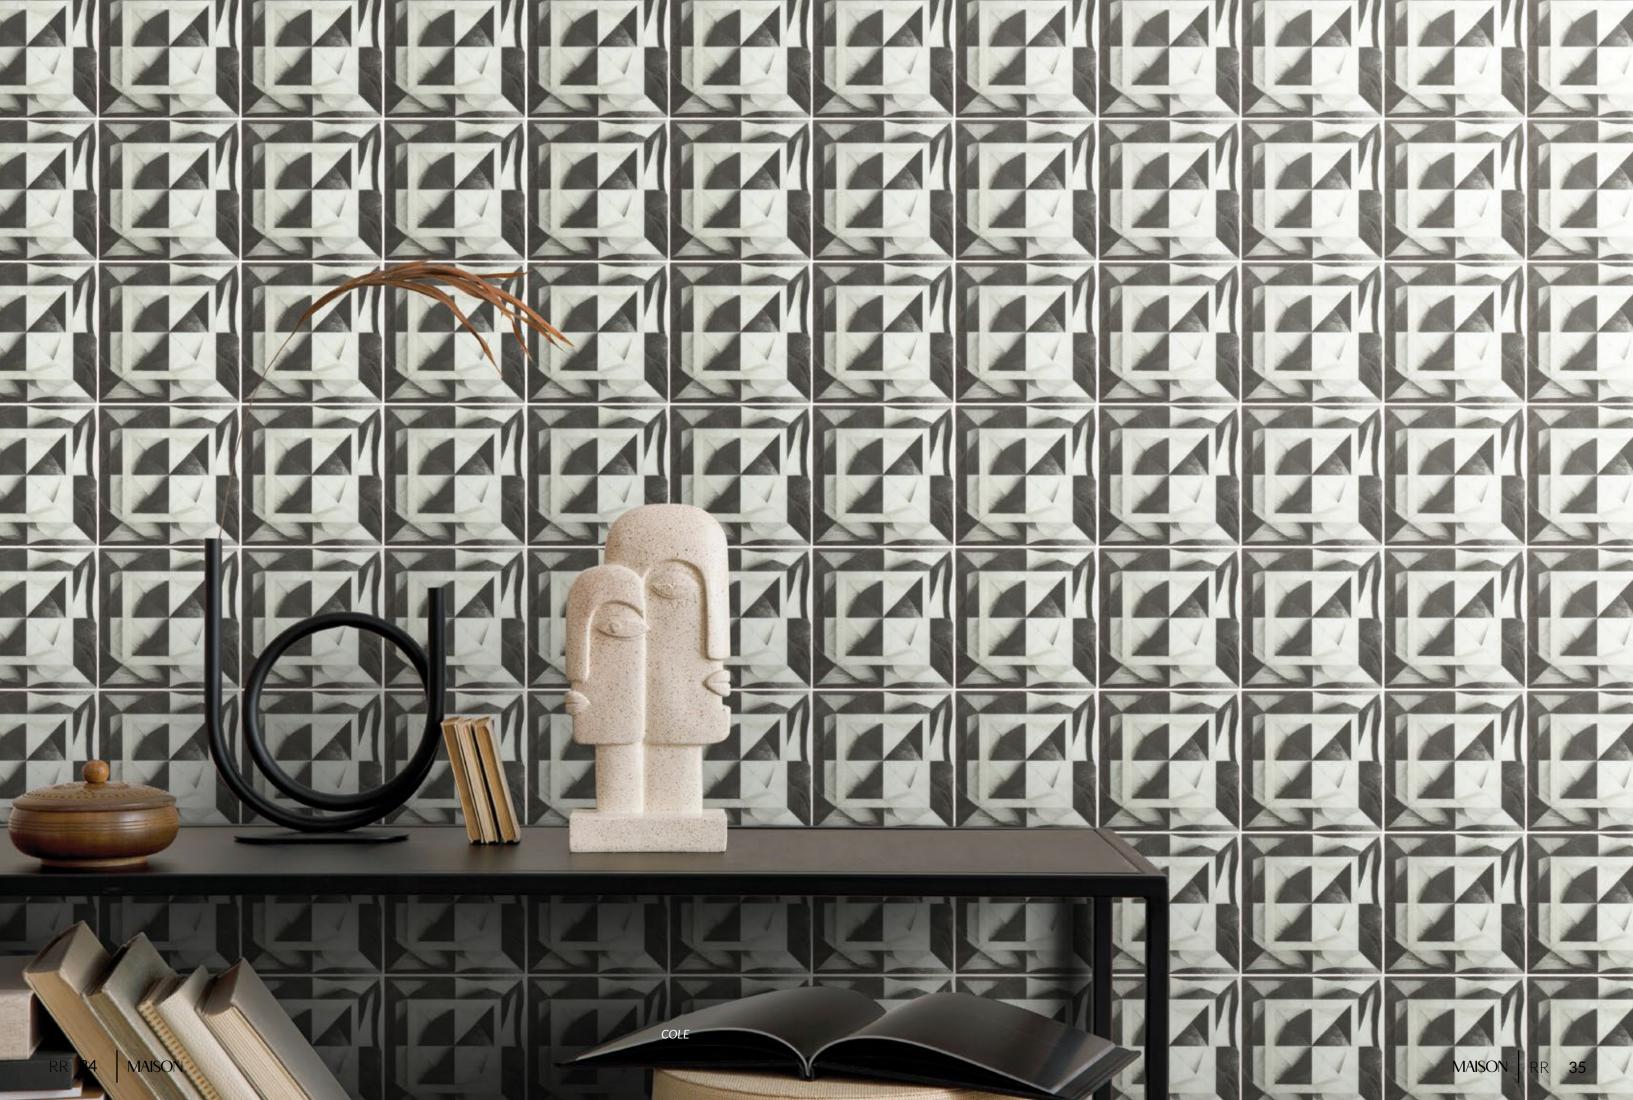

### COLE

Style: Rustic Remix S Tile: 6" x 6" E Tile Yield: 0.25 sqft Material: Recycled Glass Finish: Effect matte print Skew: MSTRR07