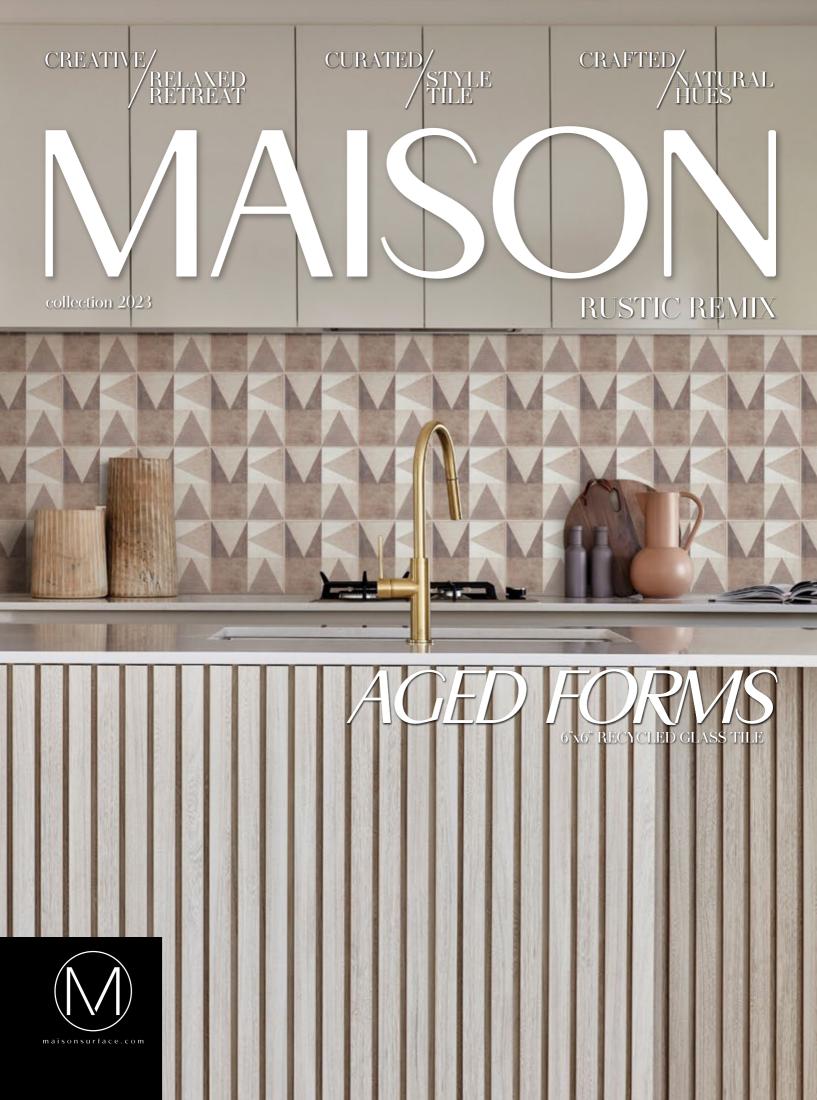

# MAISON

### RUSTIC REMIX

Find beauty in subdued hues & natural materials. Our Rustic Remix collection of 6"x 6" Recycled Glass tile is the nofuss aesthetic for relaxed retreats. These aged forms are ready to stand alongside the hallmarks of rustic style; wood beams, soft linens & weathered stone.

### RUSTIC REMIX

Aged Forms
PATTERN COUNT: 11