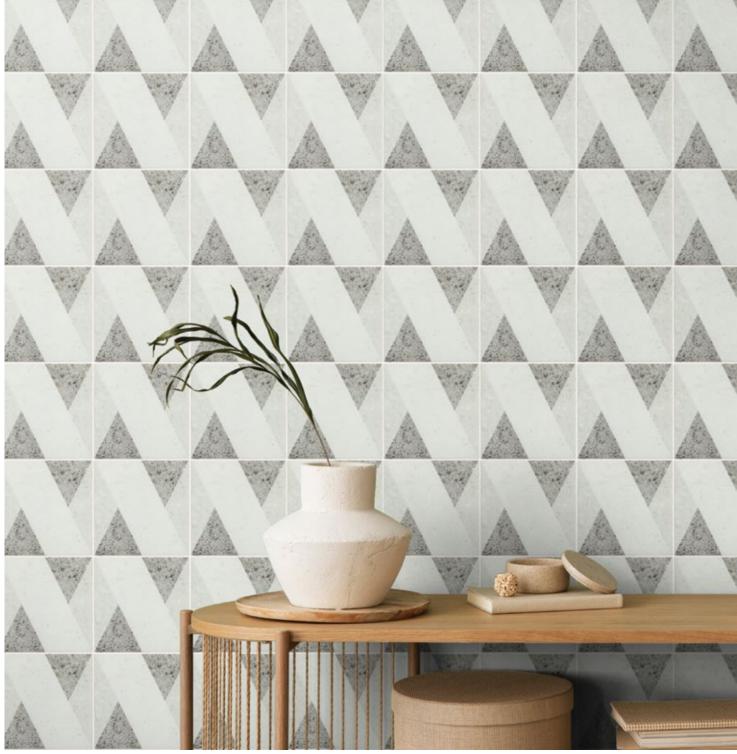

### RUSTIC REMIX

Find beauty in subdued hues & natural materials. Our Rustic Remix collection of 6"x 6" Recycled Glass tile is the nofuss aesthetic for relaxed retreats. These aged forms are ready to stand alongside the hallmarks of rustic style; wood beams, soft linens & weathered stone.

### RUSTIC REMIX

Aged Forms
PATTERN COUNT: 11