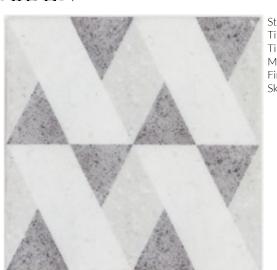

### RHODES

Style: Rustic Remix S Tile: 6" x 6" E Tile Yield: 0.25 sqft Material: Recycled Glass Finish: Effect matte print Skew: MSTRR10 Sold By: Box Box Yield: 10.01 sqft