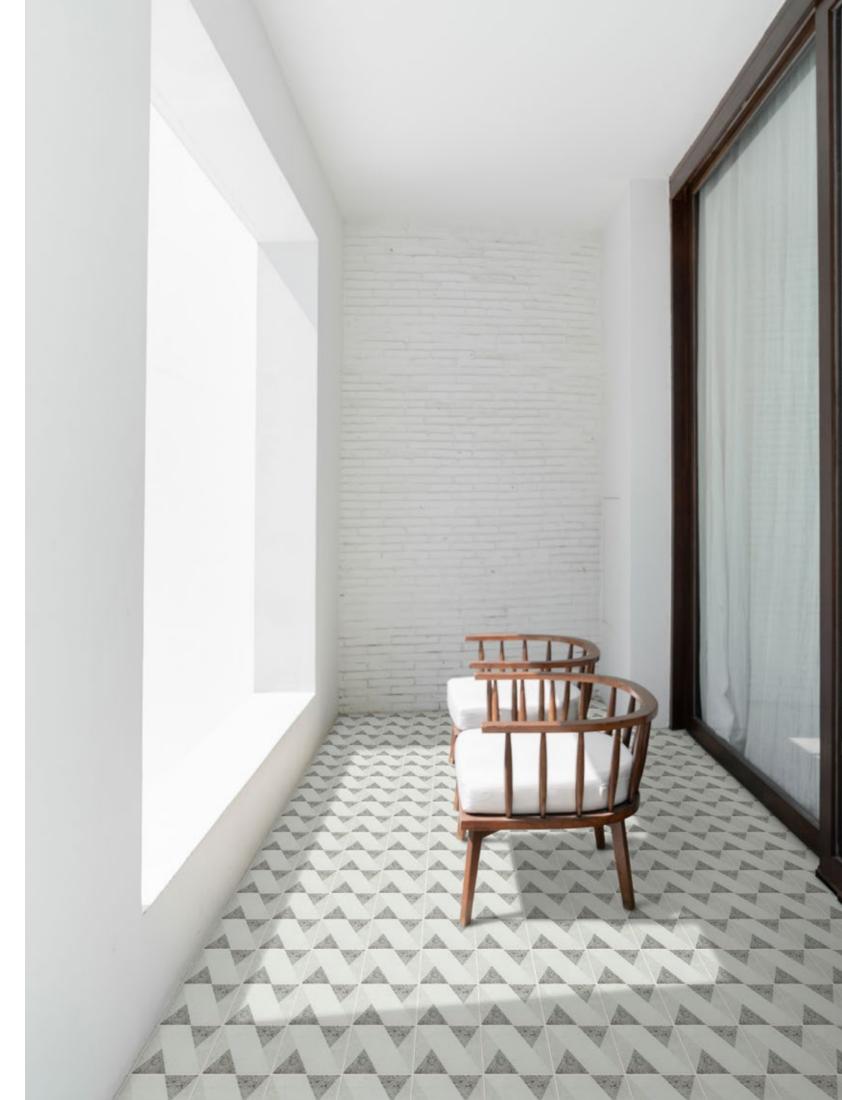

### RHODES

Style: Rustic Remix S Tile: 6" x 6" E Tile Yield: 0.25 sqft Material: Recycled Glass Finish: Effect matte print Skew: MSTRR10 Sold By: Box Box Yield: 10.01 sqft

RHODES P. RR 44-47