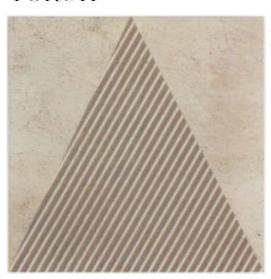

### TORCH

Style: Rustic Remix S Tile: 6" x 6 " E Tile Yield: 0.25 sqft Material: Recycled Glass Finish: Effect matte print Skew: MSTRR11 Sold By: Box Box Yield: 10.01 sqft