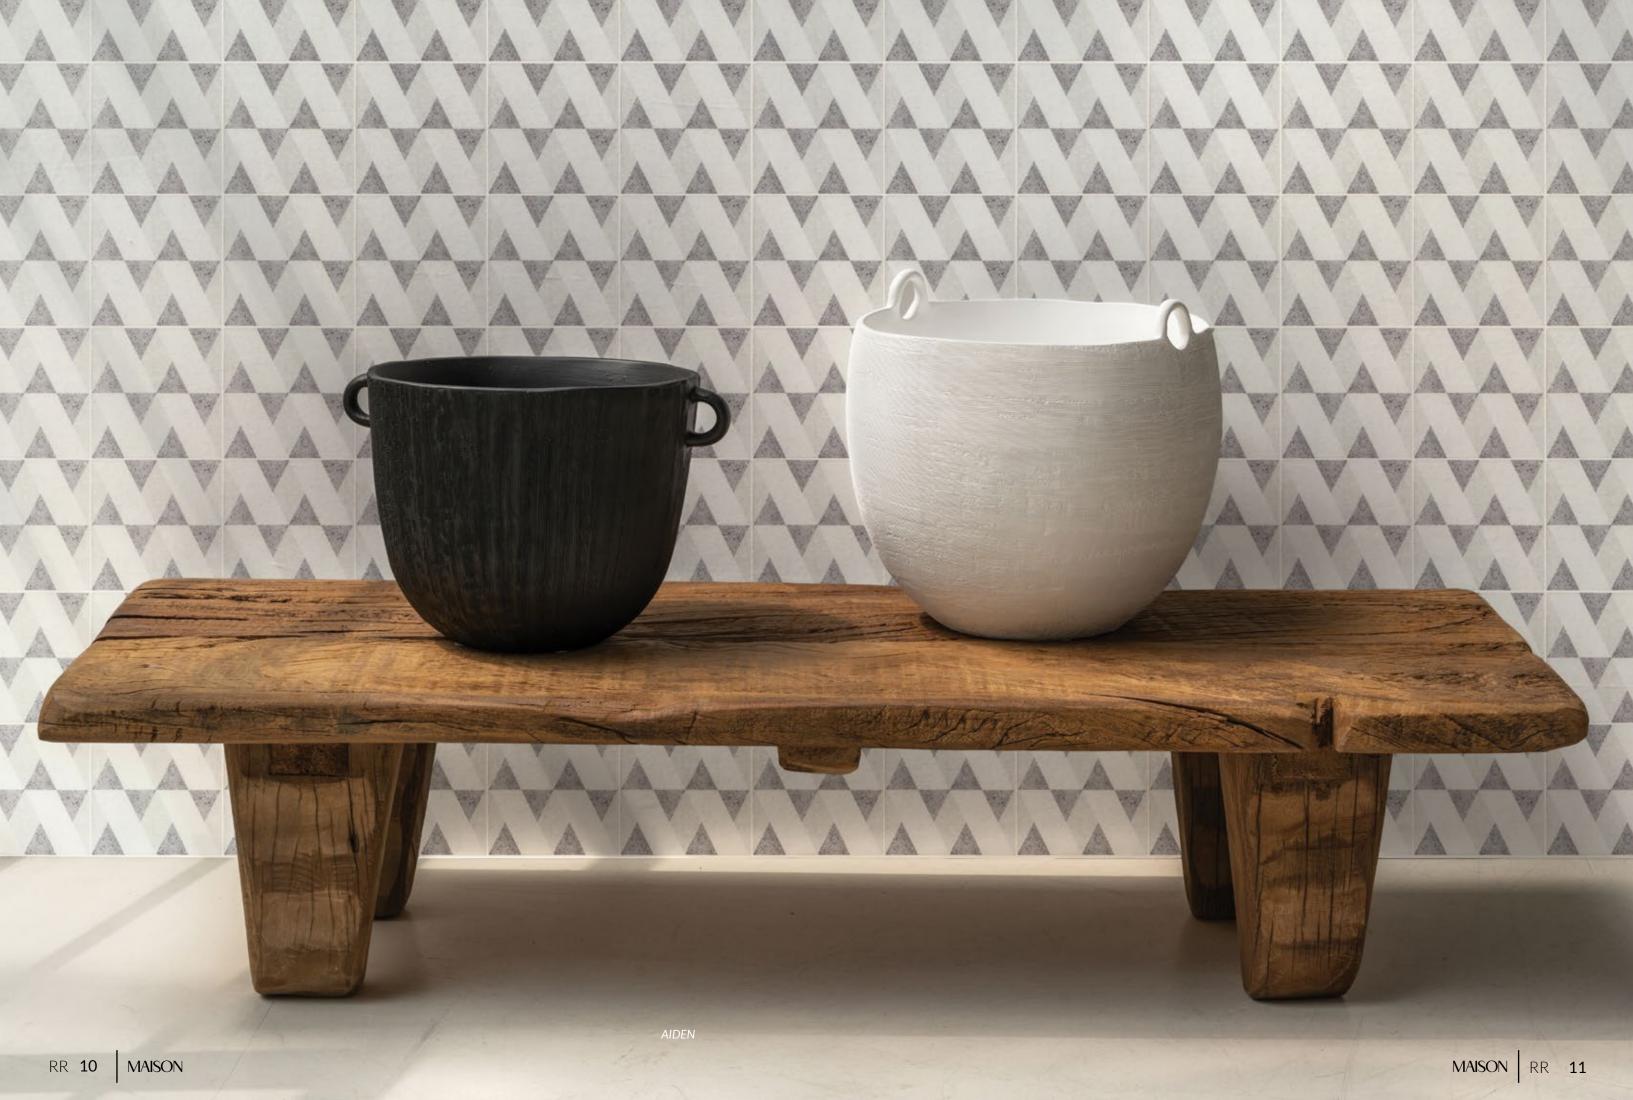

### AIDEN

Style: Rustic Remix
Tile: 6" x 6"
Tile Yield: 0.25 sqft
Material: Recycled Glass
Finish: Effect matte print
Skew: MSTRR01 Sold By: Box Box Yield: 10.01 sqft