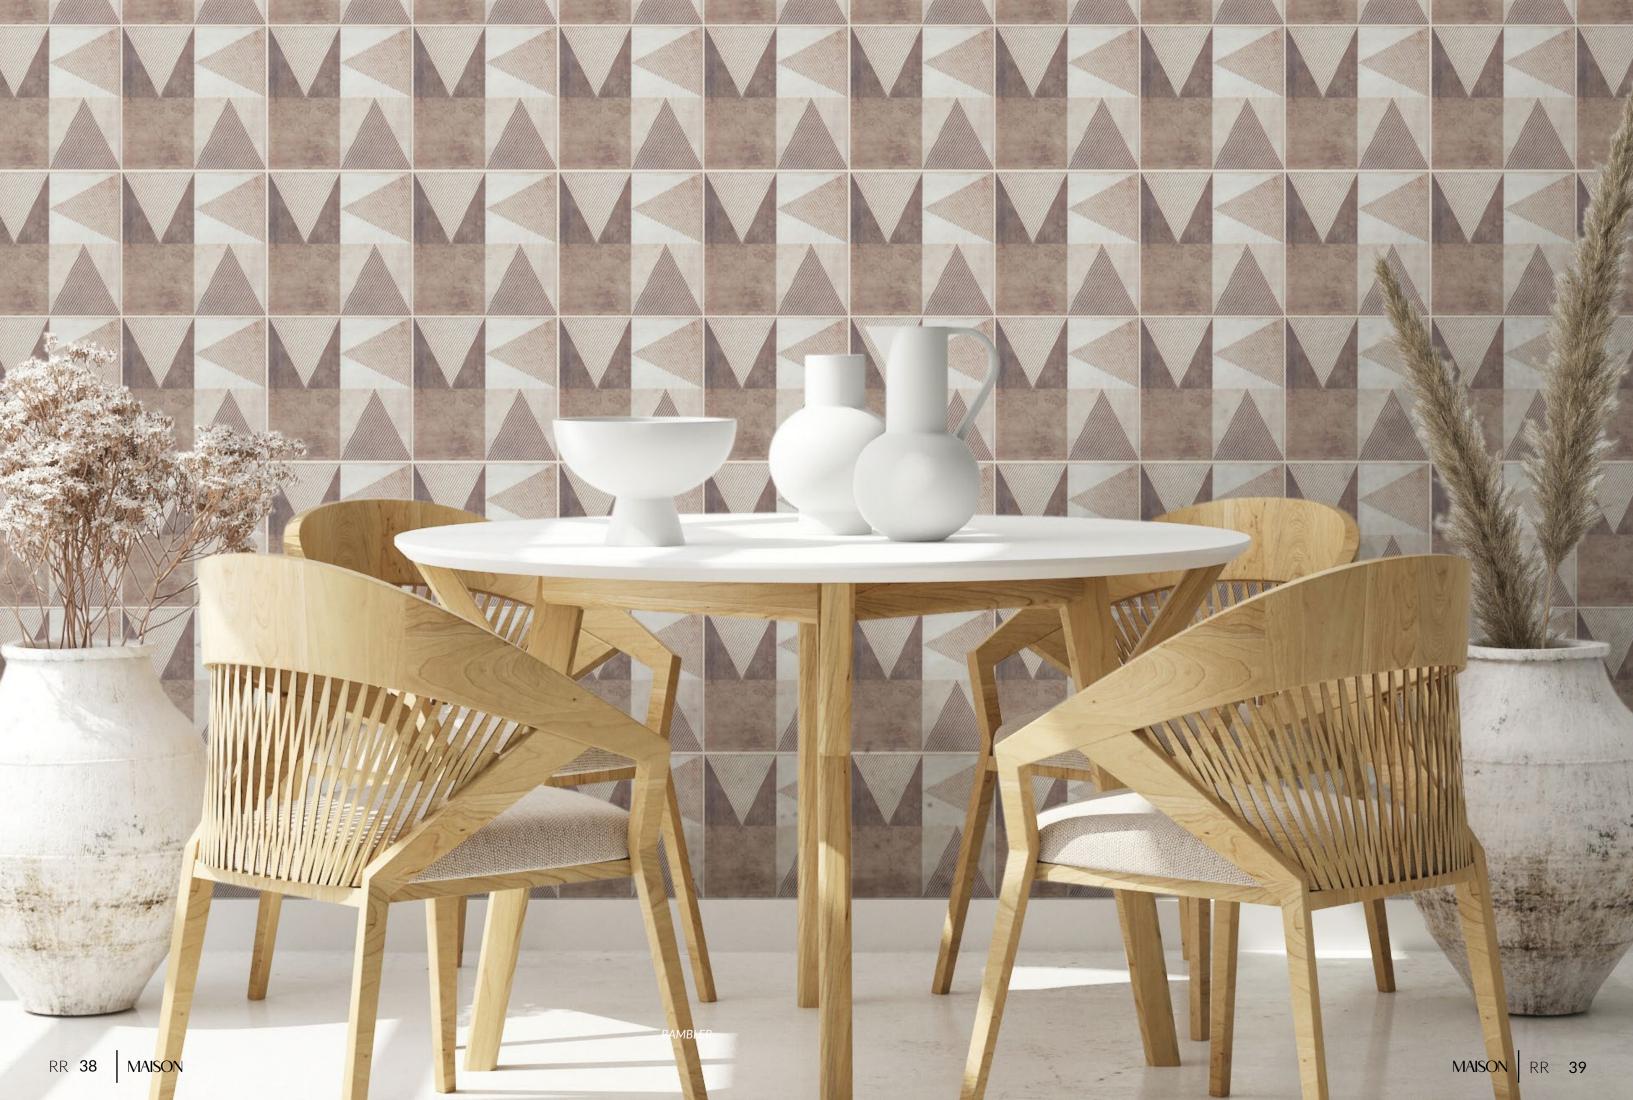

### RAMBLER

Style: Rustic Remix S Tile: 6" x 6 " B Tile Yield: 0.25 sqft Material: Recycled Glass Finish: Effect matte print Skew: MSTRR08 Sold By: Box Box Yield: 10.01 sqft