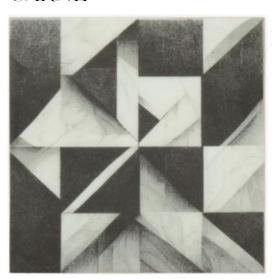

### CALVIN

Style: Rustic Remix S Tile: 6" x 6 " E Tile Yield: 0.25 sqft Material: Recycled Glass Finish: Effect matte print Skew: MSTRR04 Sold By: Box Box Yield: 10.01 sqft