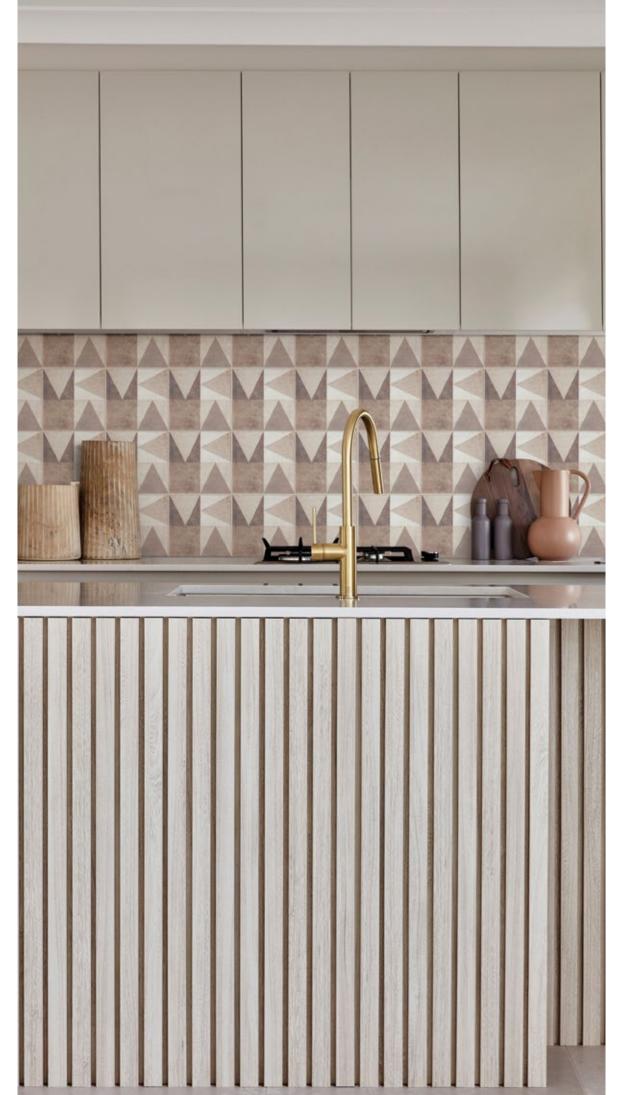

### RUSTIC REMIX

Find beauty in subdued hues & natural materials. Our Rustic Remix collection of 6"x 6" Recycled Glass tile is the nofuss aesthetic for relaxed retreats. These aged forms are ready to stand alongside the hallmarks of rustic style; wood beams, soft linens & weathered stone.

### RUSTIC REMIX

Aged Forms
PATTERN COUNT: 11