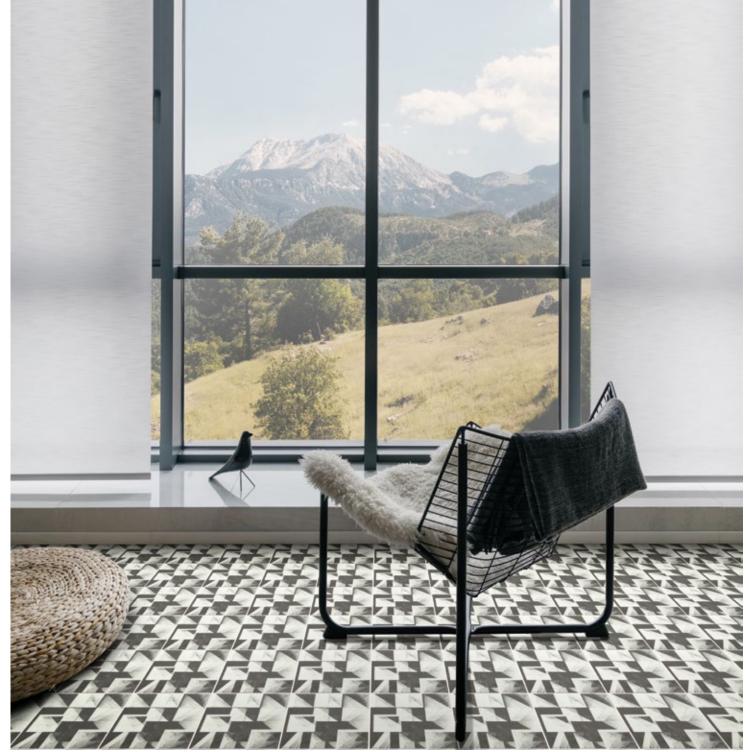

t: 214 Tile Size: 6" x 6" Sold By: Box Box Yield: 10.01 sqft



# MAISON

### RUSTIC REMIX

Find beauty in subdued hues & natural materials. Our Rustic Remix collection of 6"x 6" Recycled Glass tile is the nofuss aesthetic for relaxed retreats. These aged forms are ready to stand alongside the hallmarks of rustic style; wood beams, soft linens & weathered stone.



RHODES P. RR 44-47

### RUSTIC REMIX

Aged Forms
PATTERN COUNT: 11









### AIDEN



Style: Rustic Remix
Tile: 6" x 6"
Tile Yield: 0.25 sqft
Material: Recycled Glass
Finish: Effect matte print
Skew: MSTRR01 Sold By: Box Box Yield: 10.01 sqft







### AYERS



Style: Rustic Remix S Tile: 6" x 6" E Tile Yield: 0.25 sqft Material: Recycled Glass Finish: Effect matte print Skew: MSTRR02 Sold By: Box Box Yield: 10.01 sqft







### CADE



Style: Rustic Remix Sold By: Box
Tile: 6" x 6" Box Yield: 10.01 sqft
Tile Yield: 0.25 sqft
Material: Recycled Glass
Finish: Effect matte print
Skew: MSTRR03







### CALVIN



Style: Rustic Remix S Tile: 6" x 6 " E Tile Yield: 0.25 sqft Material: Recycled Glass Finish: Effect matte print Skew: MSTRR04 Sold By: Box Box Yield: 10.01 sqft







### CARNE



Style: Rustic Remix
Tile: 6" x 6"
Tile Yield: 0.25 sqft
Material: Recycled Glass
Finish: Effect matte print
Skew: MSTRR05

Sold By: Box Box Yield: 10.01 sqft







СОНО



Style: Rustic Remix S Tile: 6" x 6" E Tile Yield: 0.25 sqft Material: Recycled Glass Finish: Effect matte print Skew: MSTRR06 Sold By: Box Box Yield: 10.01 sqft







### COLE



Style: Rustic Remix S Tile: 6" x 6" E Tile Yield: 0.25 sqft Material: Rec