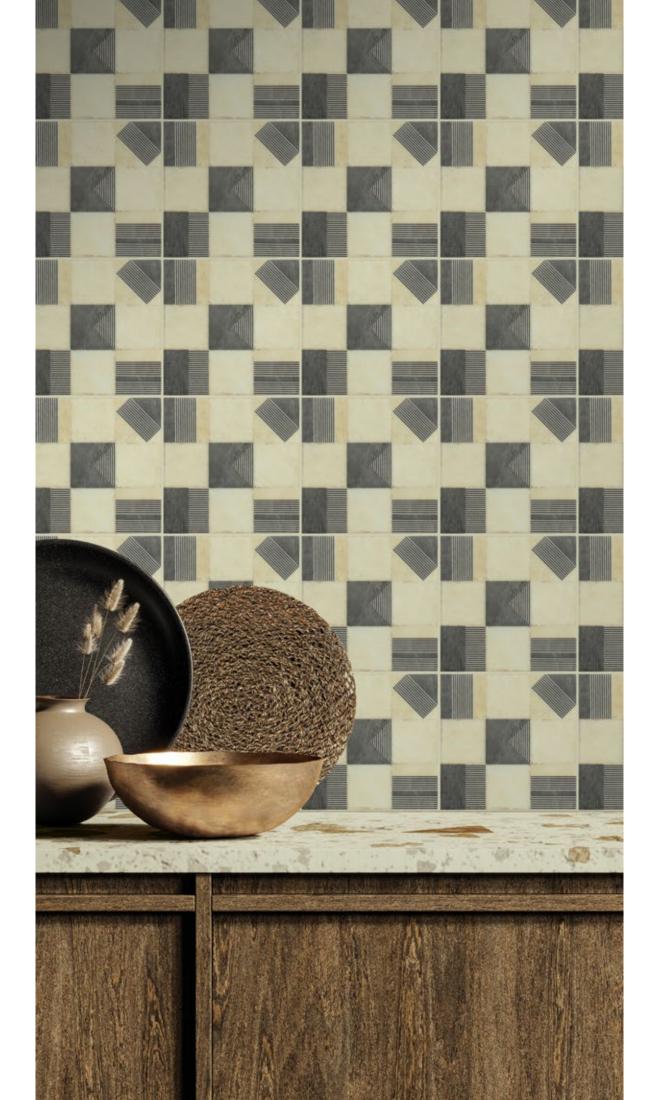

### REN

Style: Rustic Remix S Tile: 6" x 6" B Tile Yield: 0.25 sqft Material: Recycled Glass Finish: Effect matte print Skew: MSTRR09 Sold By: Box Box Yield: 10.01 sqft