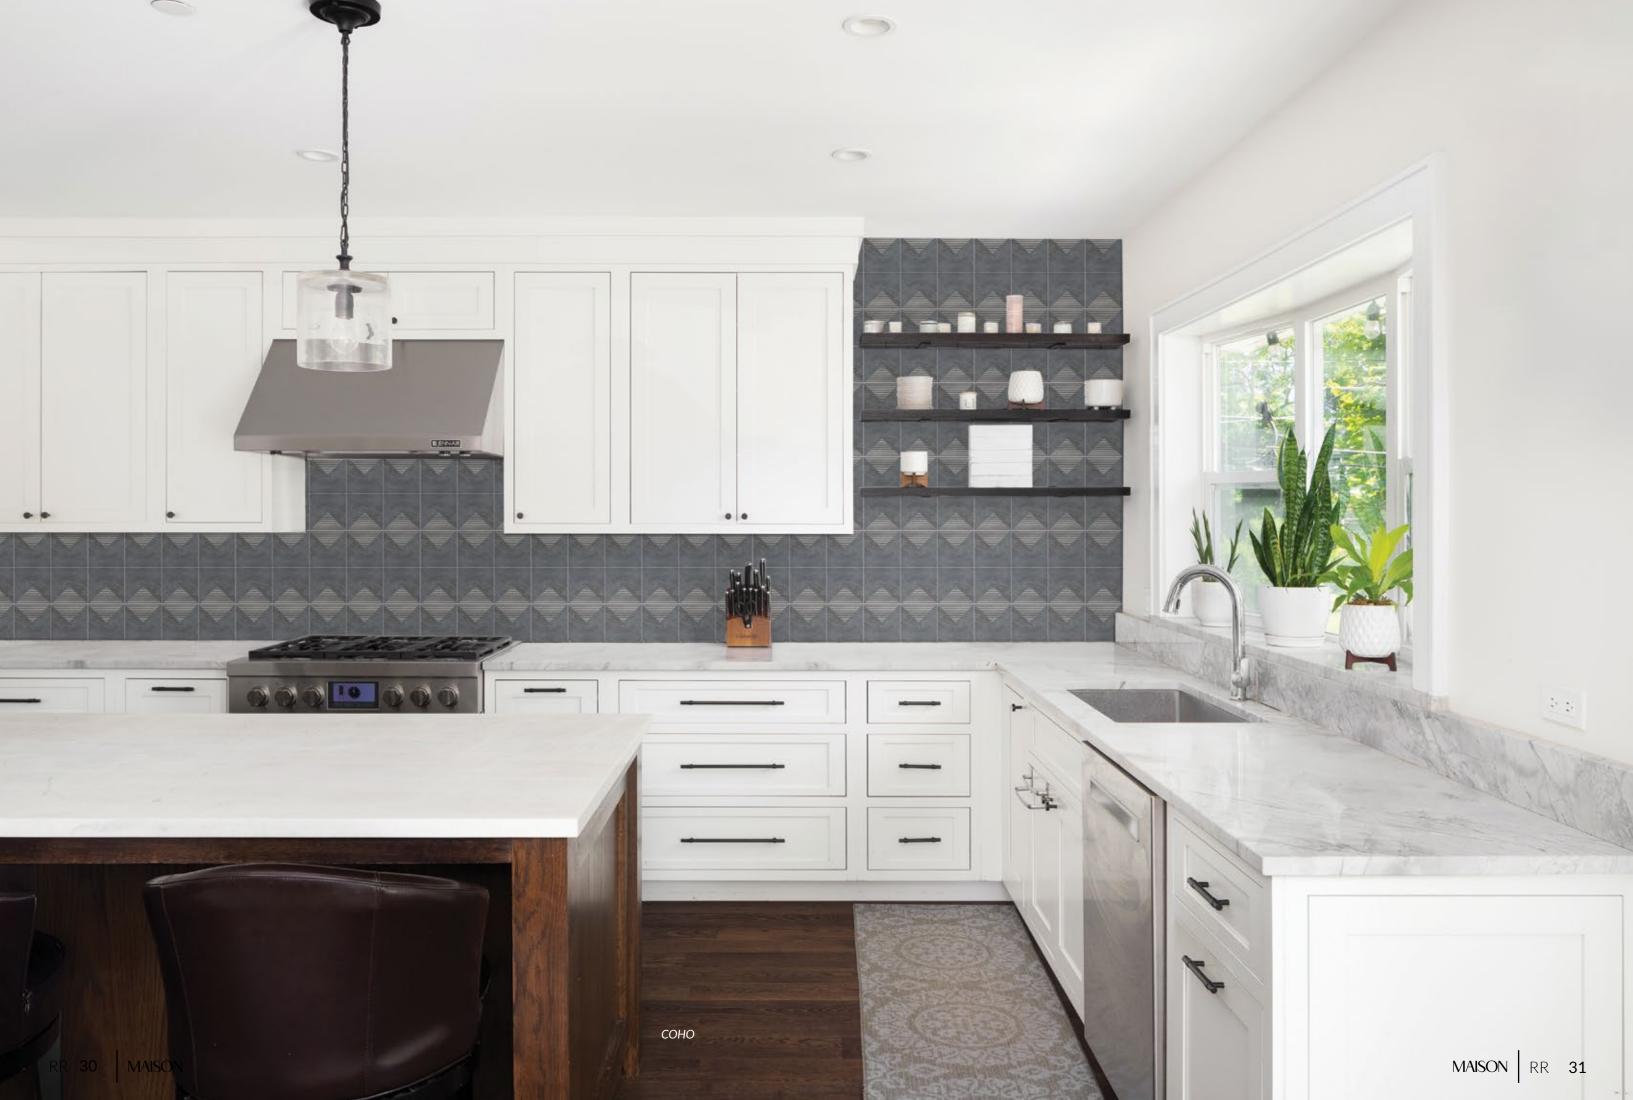

### CARNE

Style: Rustic Remix
Tile: 6" x 6"
Tile Yield: 0.25 sqft
Material: Recycled Glass
Finish: Effect matte print
Skew: MSTRR05

Sold By: Box Box Yield: 10.01 sqft

СОНО

Style: Rustic Remix S Tile: 6" x 6" E Tile Yield: 0.25 sqft Material: Recycled Glass Finish: Effect matte print Skew: MSTRR06 Sold By: Box Box Yield: 10.01 sqft