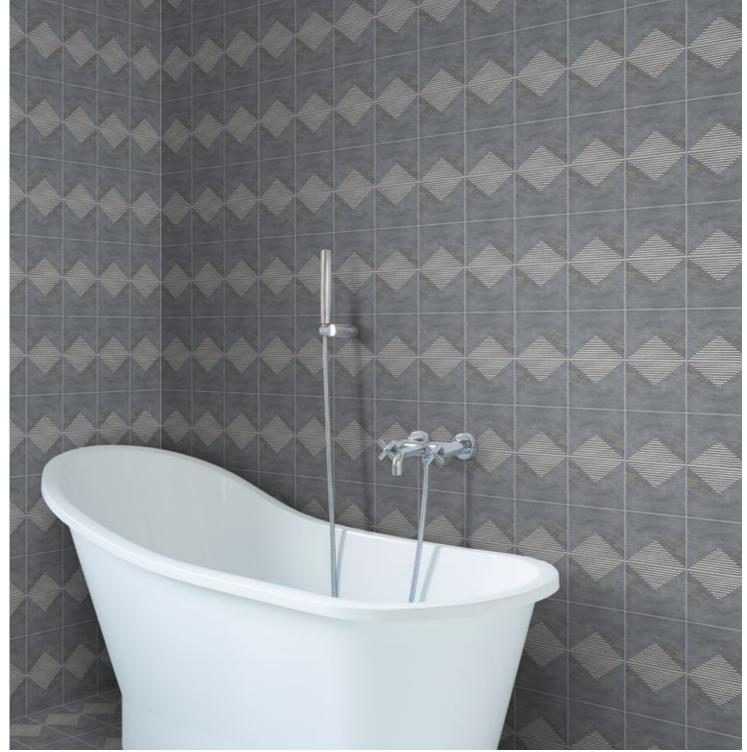

### RUSTIC REMIX

Find beauty in subdued hues & natural materials. Our Rustic Remix collection of 6"x 6" Recycled Glass tile is the nofuss aesthetic for relaxed retreats. These aged forms are ready to stand alongside the hallmarks of rustic style; wood beams, soft linens & weathered stone.

### RUSTIC REMIX

Aged Forms
PATTERN COUNT: 11