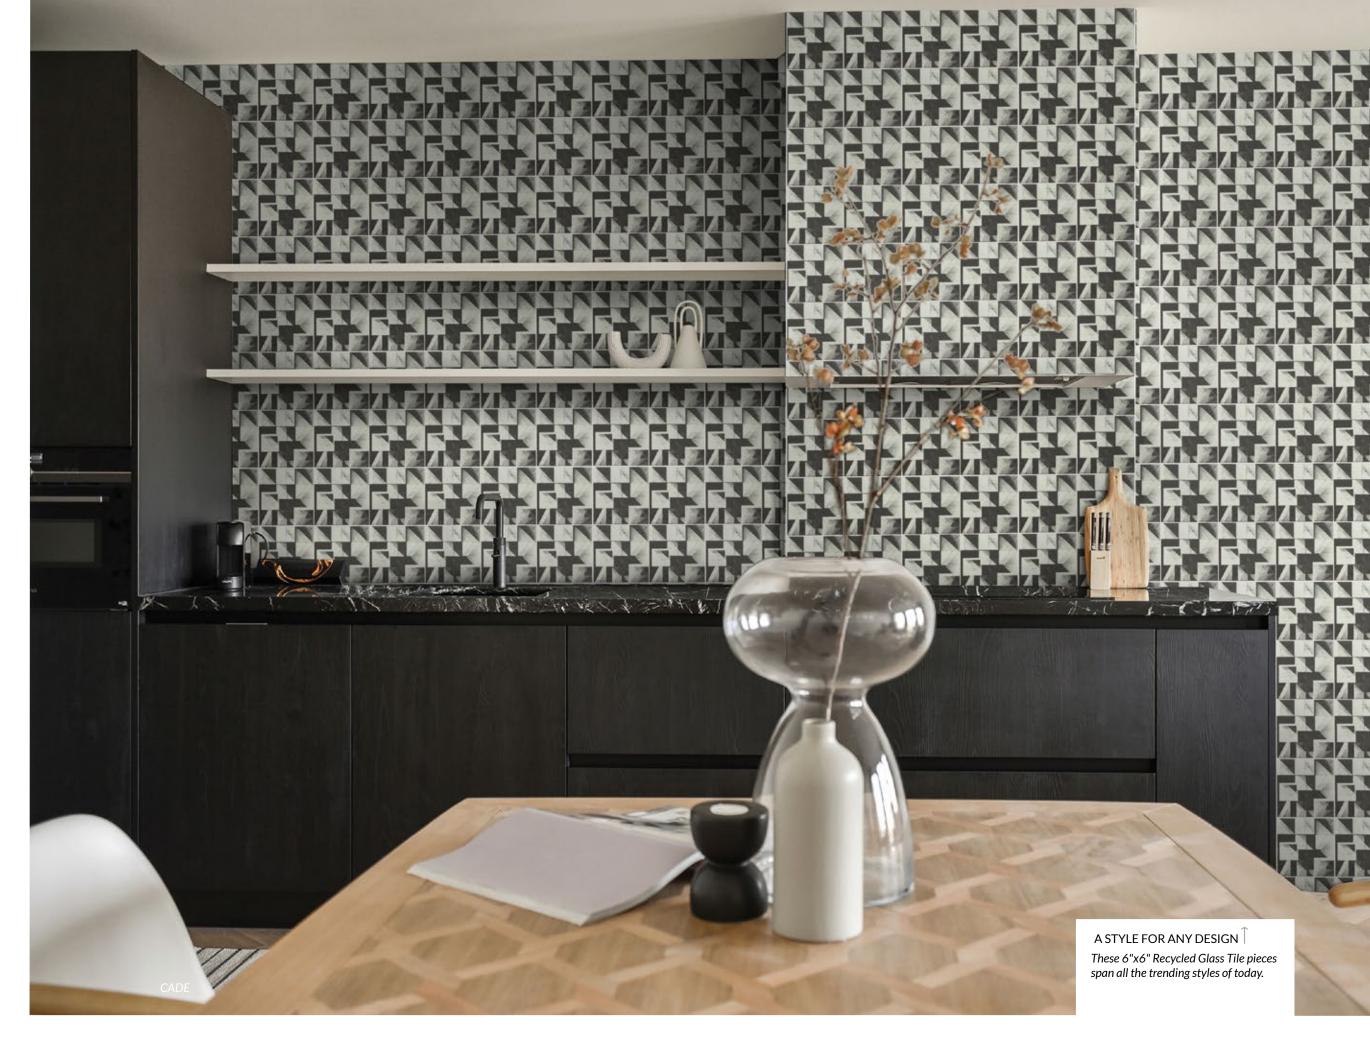

### CADE

Style: Rustic Remix Sold By: Box
Tile: 6" x 6" Box Yield: 10.01 sqft
Tile Yield: 0.25 sqft
Material: Recycled Glass
Finish: Effect matte print
Skew: MSTRR03