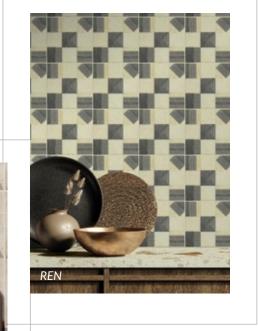

### REN

Style: Rustic Remix S Tile: 6" x 6" B Tile Yield: 0.25 sqft Material: Recycled Glass Finish: Effect matte print Skew: MSTRR09 Sold By: Box Box Yield: 10.01 sqft