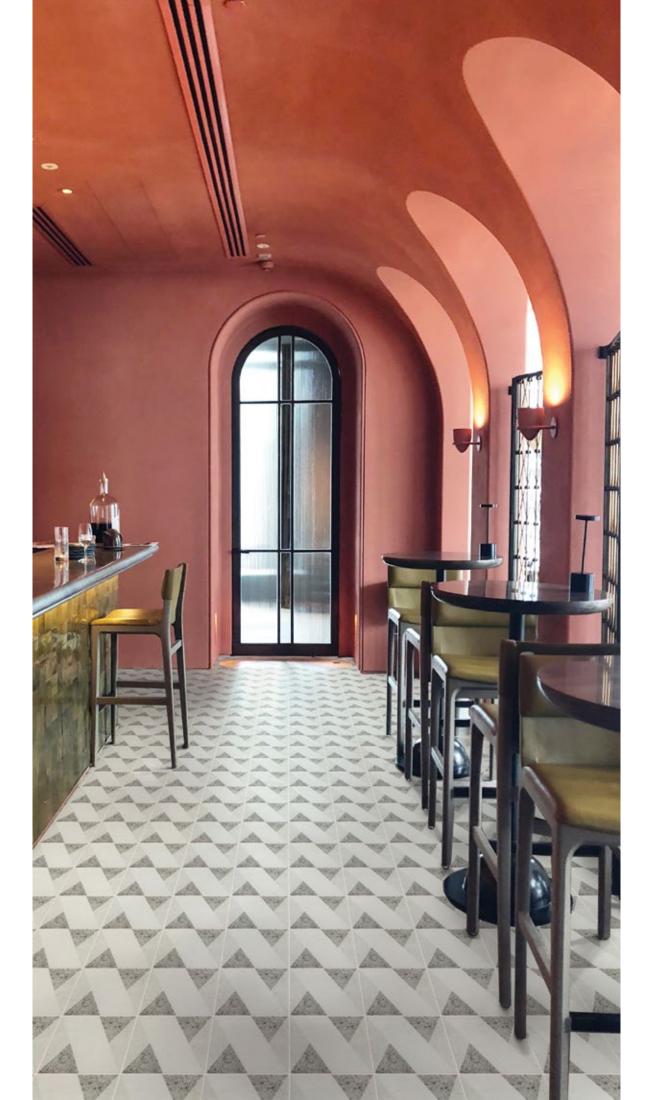

### RUSTIC REMIX

Find beauty in subdued hues & natural materials. Our Rustic Remix collection of 6"x 6" Recycled Glass tile is the nofuss aesthetic for relaxed retreats. These aged forms are ready to stand alongside the hallmarks of rustic style; wood beams, soft linens & weathered stone.

### RUSTIC REMIX

Aged Forms
PATTERN COUNT: 11