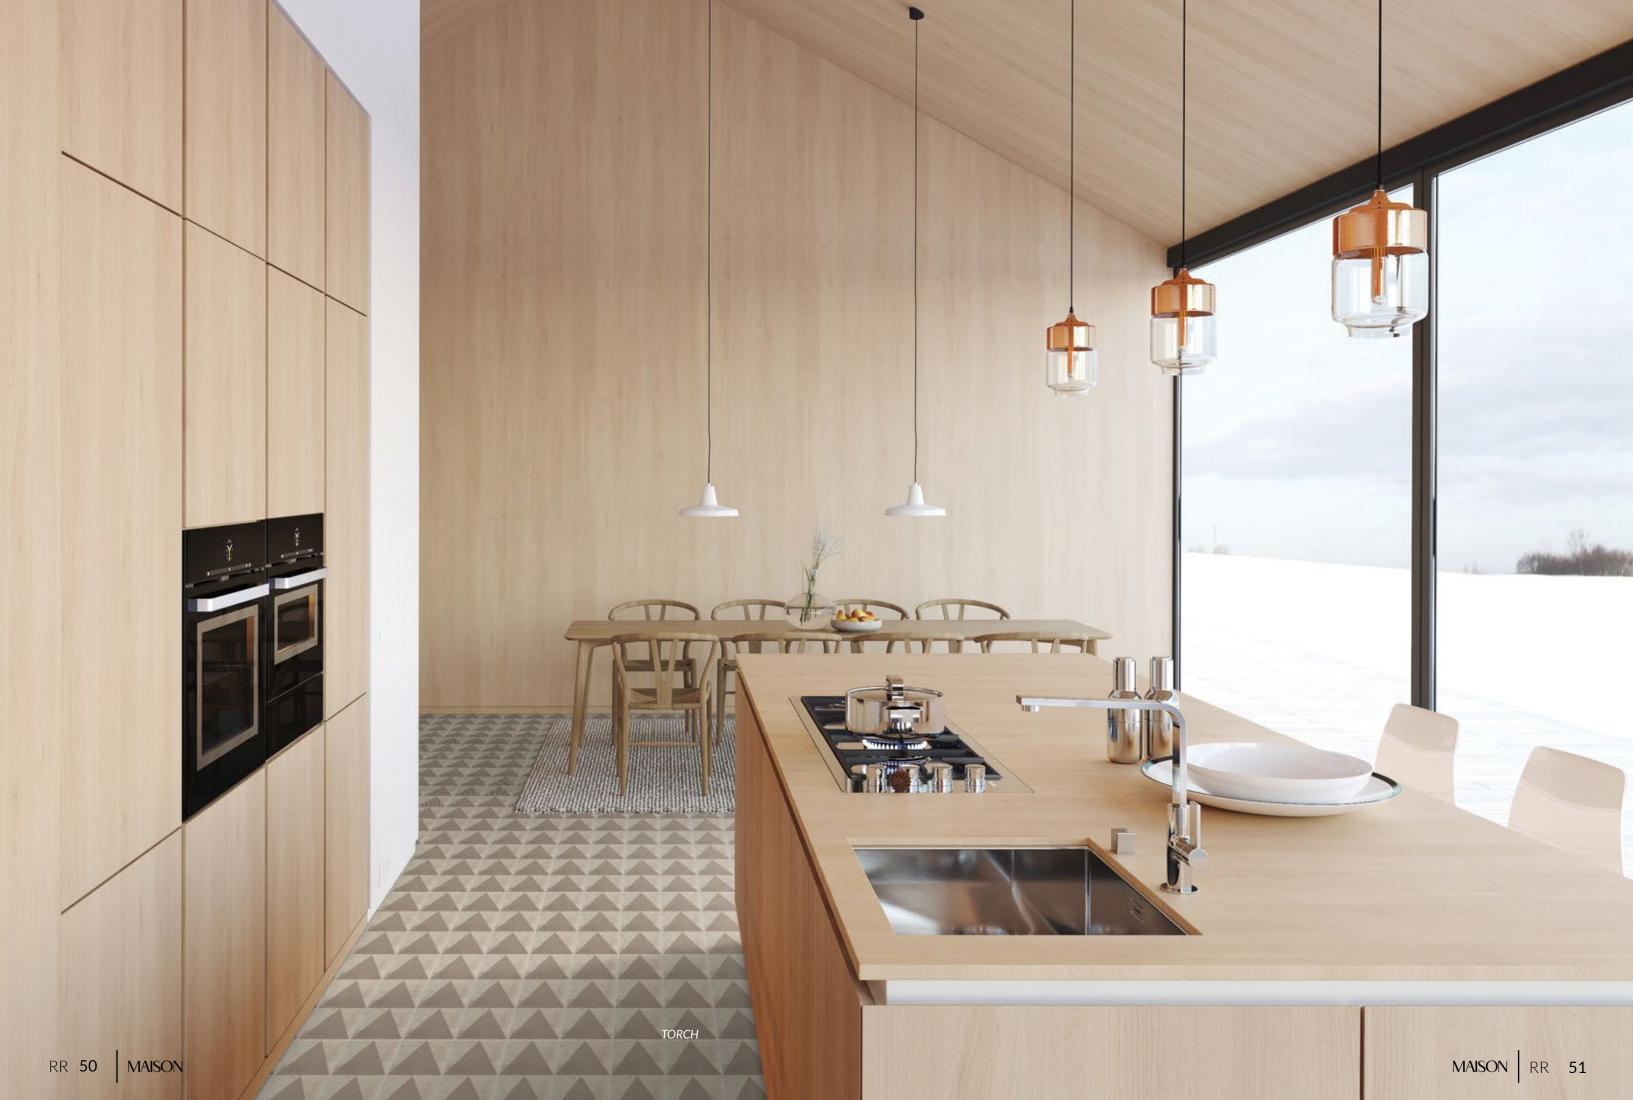

### TORCH

Style: Rustic Remix S Tile: 6" x 6 " E Tile Yield: 0.25 sqft Material: Recycled Glass Finish: Effect matte print Skew: MSTRR11 Sold By: Box Box Yield: 10.01 sqft