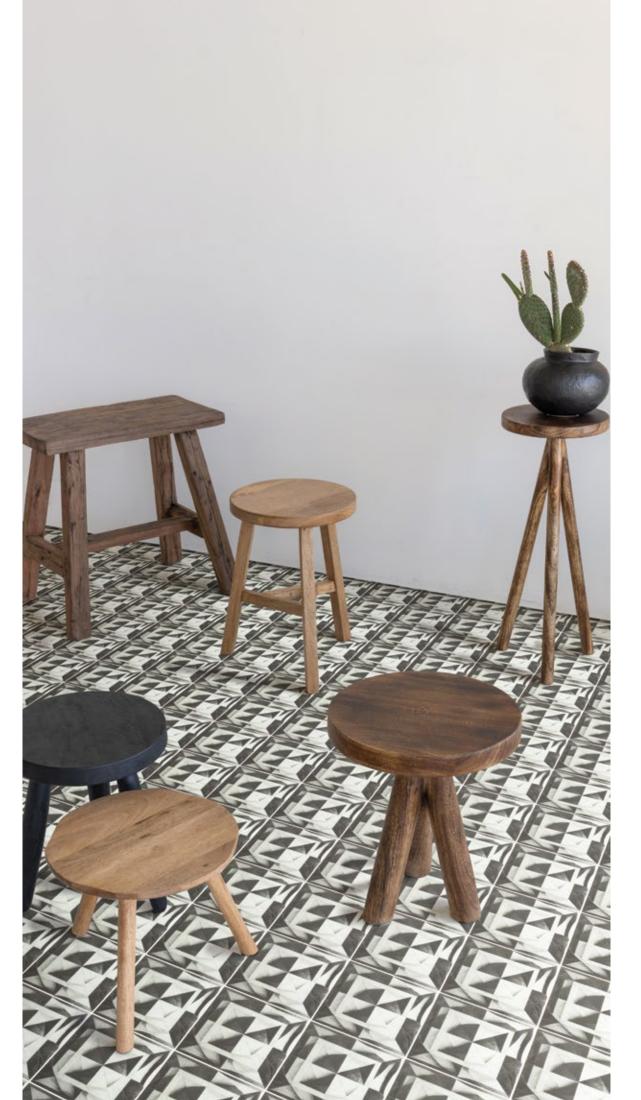

### RUSTIC REMIX

Find beauty in subdued hues & natural materials. Our Rustic Remix collection of 6"x 6" Recycled Glass tile is the nofuss aesthetic for relaxed retreats. These aged forms are ready to stand alongside the hallmarks of rustic style; wood beams, soft linens & weathered stone.

### RUSTIC REMIX

Aged Forms
PATTERN COUNT: 11