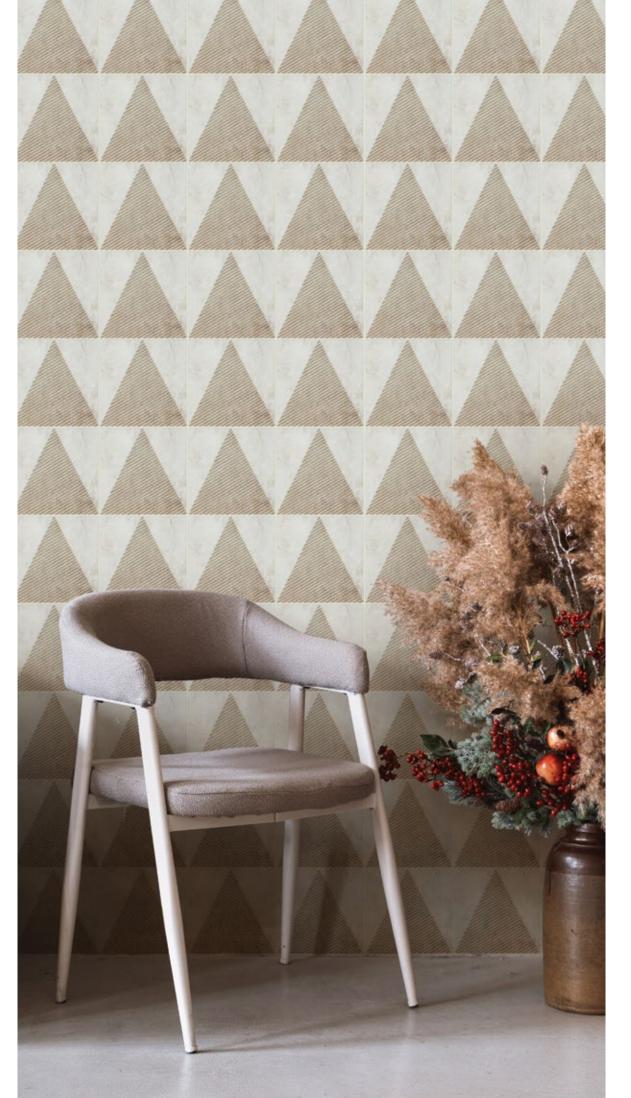

### RHODES

Style: Rustic Remix S Tile: 6" x 6" E Tile Yield: 0.25 sqft Material: Recycled Glass Finish: Effect matte print Skew: MSTRR10 Sold By: Box Box Yield: 10.01 sqft