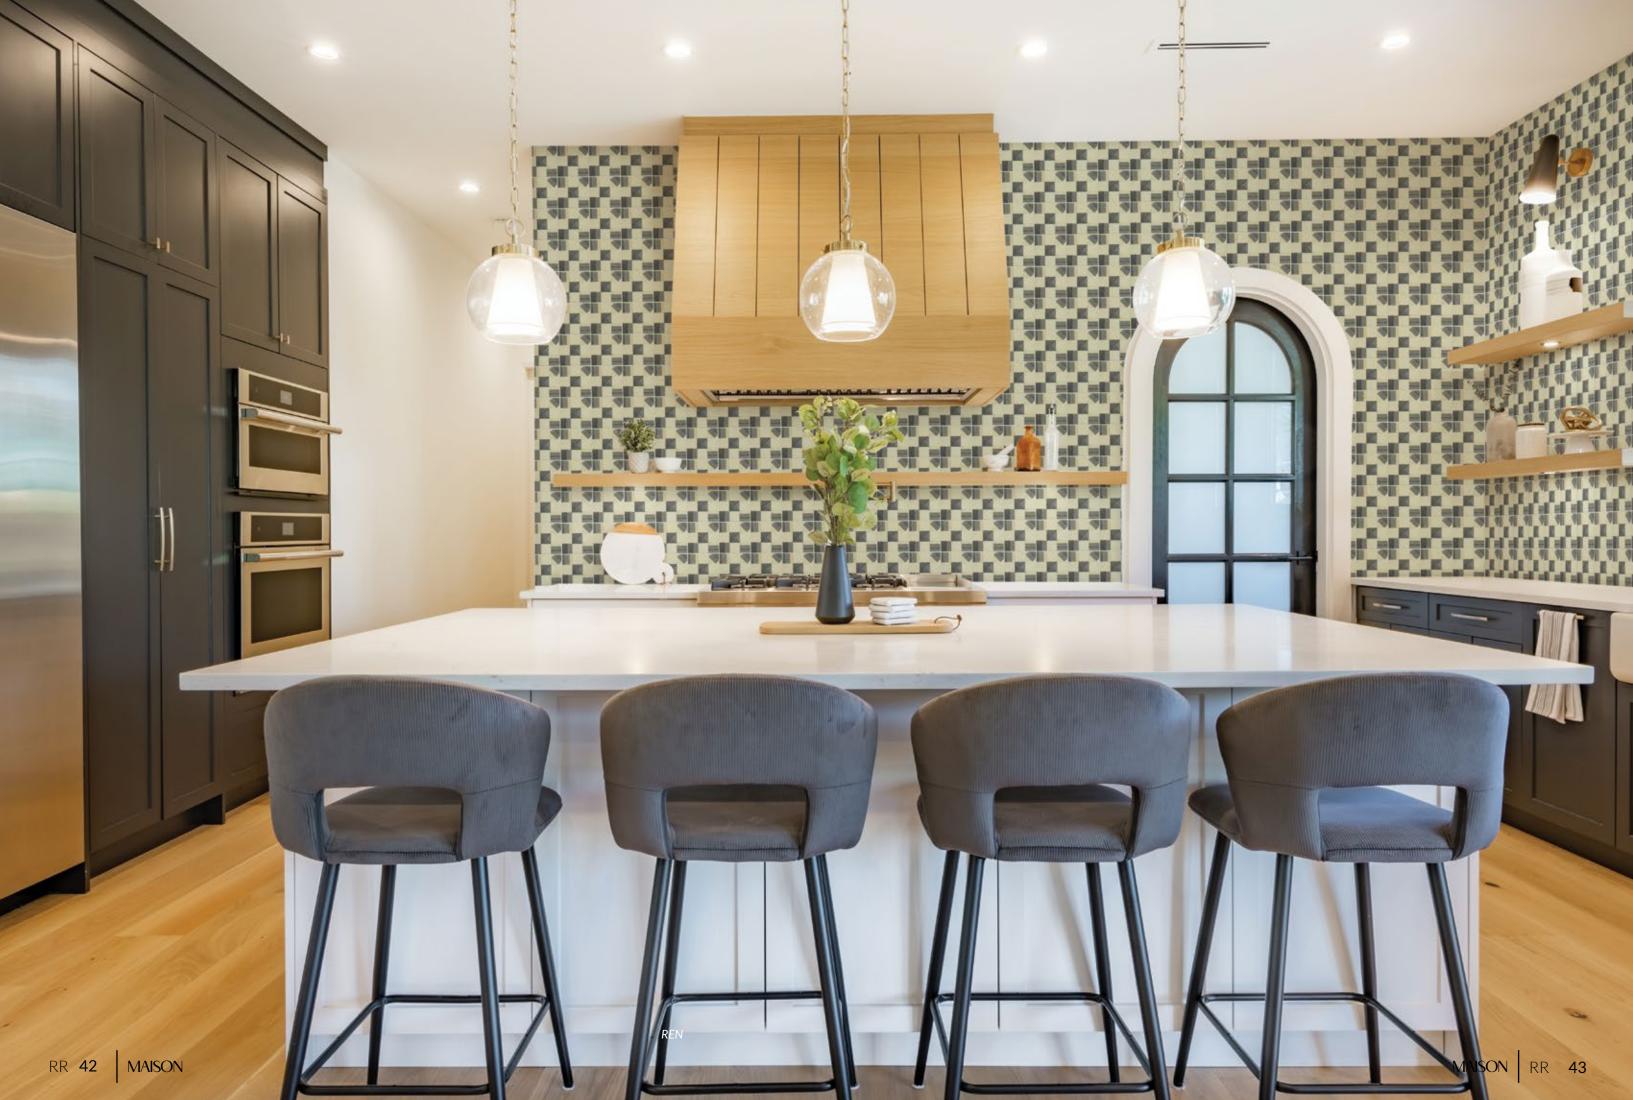

### REN

Style: Rustic Remix S Tile: 6" x 6" B Tile Yield: 0.25 sqft Material: Recycled Glass Finish: Effect matte print Skew: MSTRR09 Sold By: Box Box Yield: 10.01 sqft