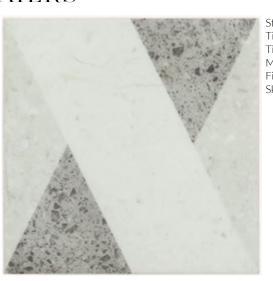

### RHODES

Style: Rustic Remix S Tile: 6" x 6" E Tile Yield: 0.25 sqft Material: Recycled Glass Finish: Effect matte print Skew: MSTRR10 Sold By: Box Box Yield: 10.01 sqft