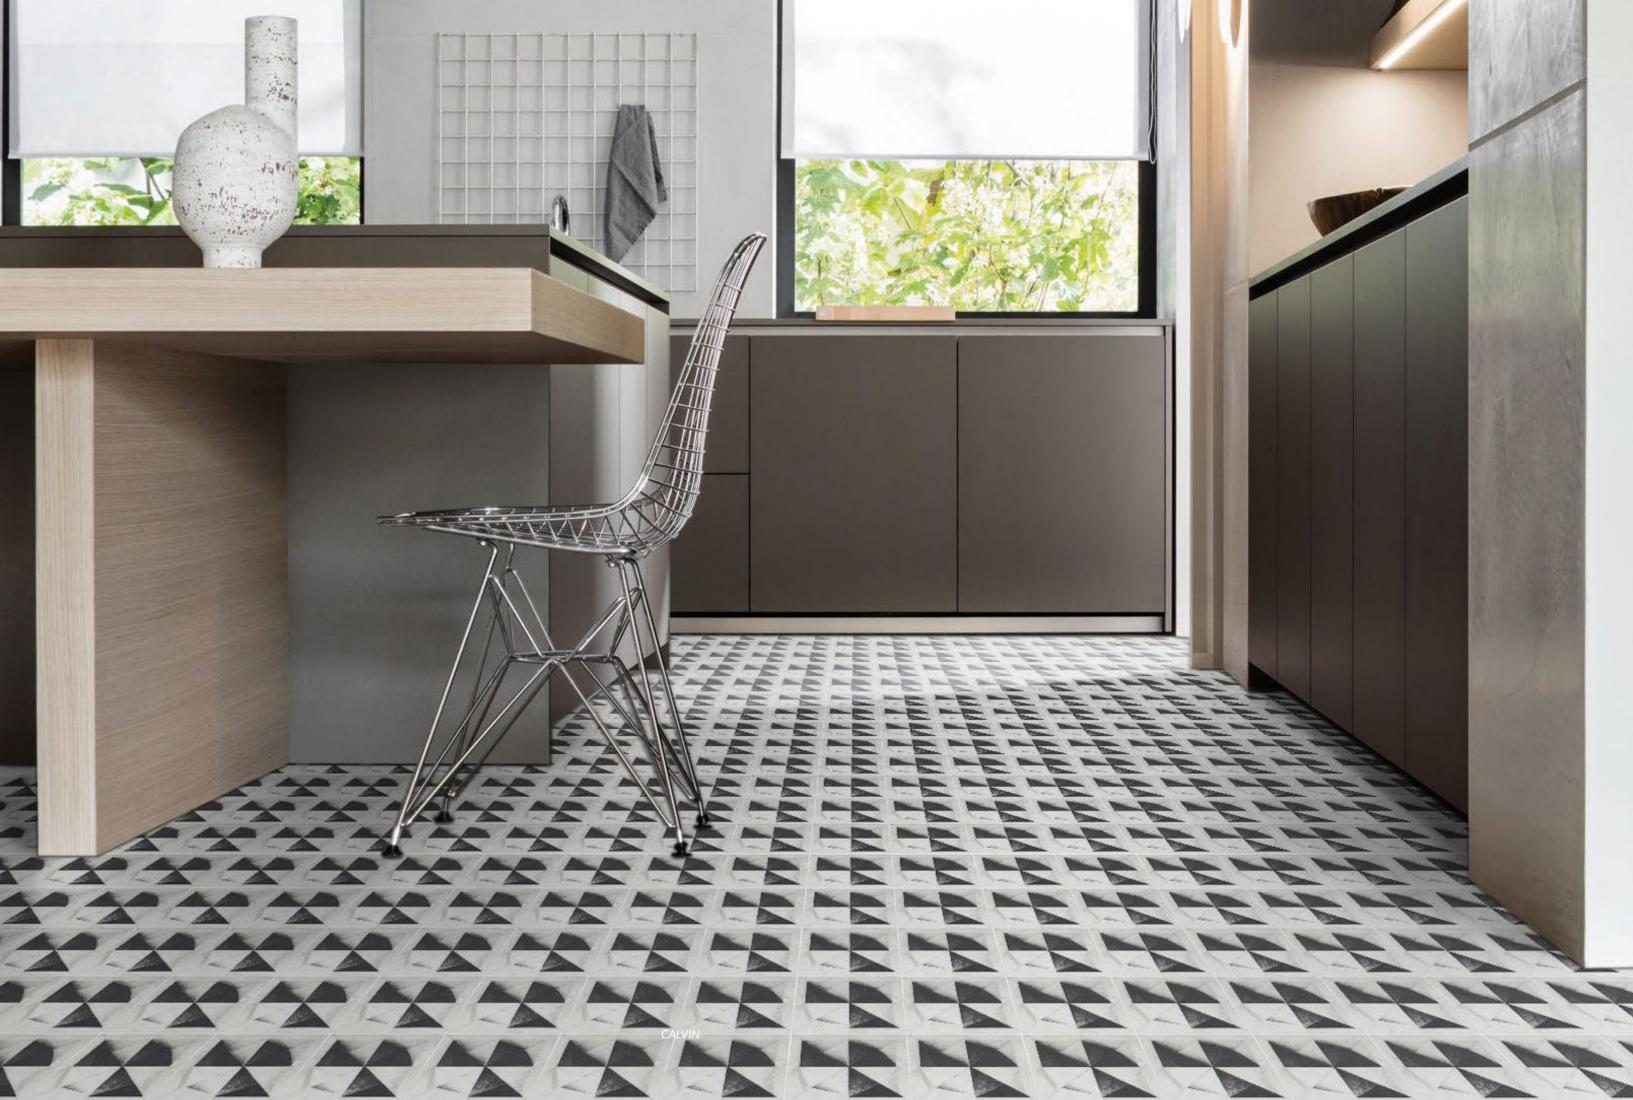

### CALVIN

Style: Rustic Remix S Tile: 6" x 6 " E Tile Yield: 0.25 sqft Material: Recycled Glass Finish: Effect matte print Skew: MSTRR04 Sold By: Box Box Yield: 10.01 sqft