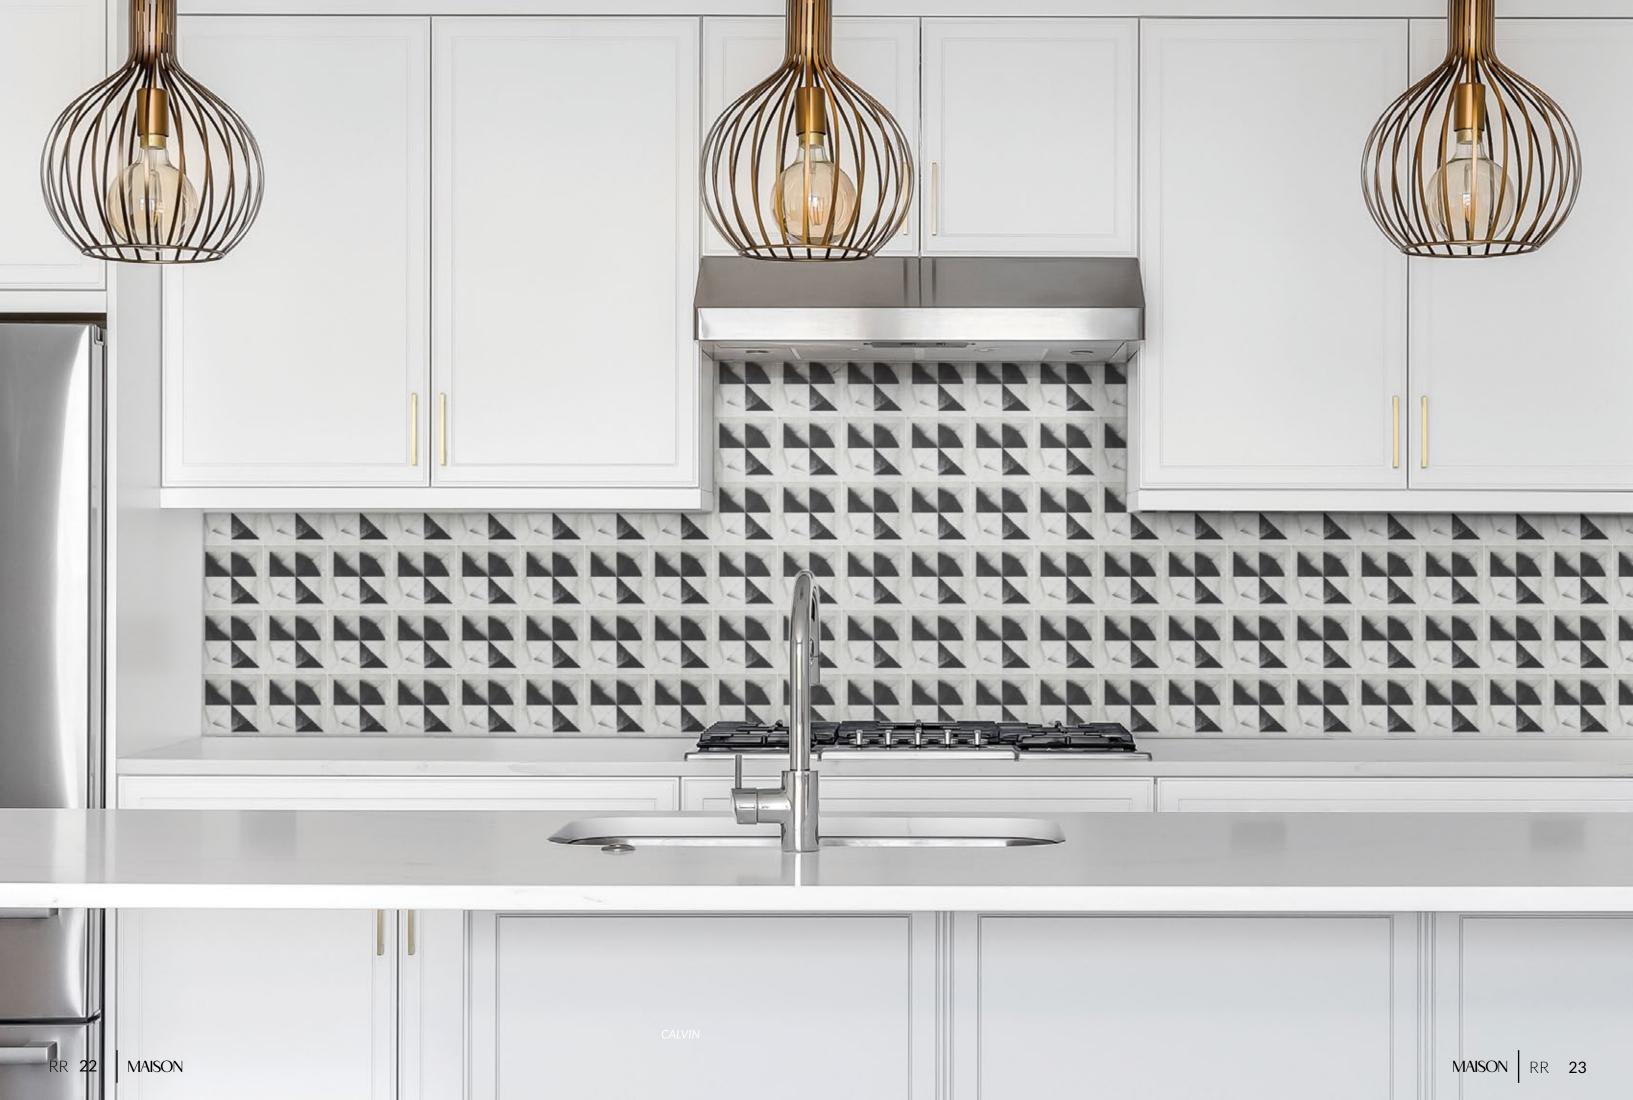

### CALVIN

Style: Rustic Remix S Tile: 6" x 6 " E Tile Yield: 0.25 sqft Material: Recycled Glass Finish: Effect matte print Skew: MSTRR04 Sold By: Box Box Yield: 10.01 sqft