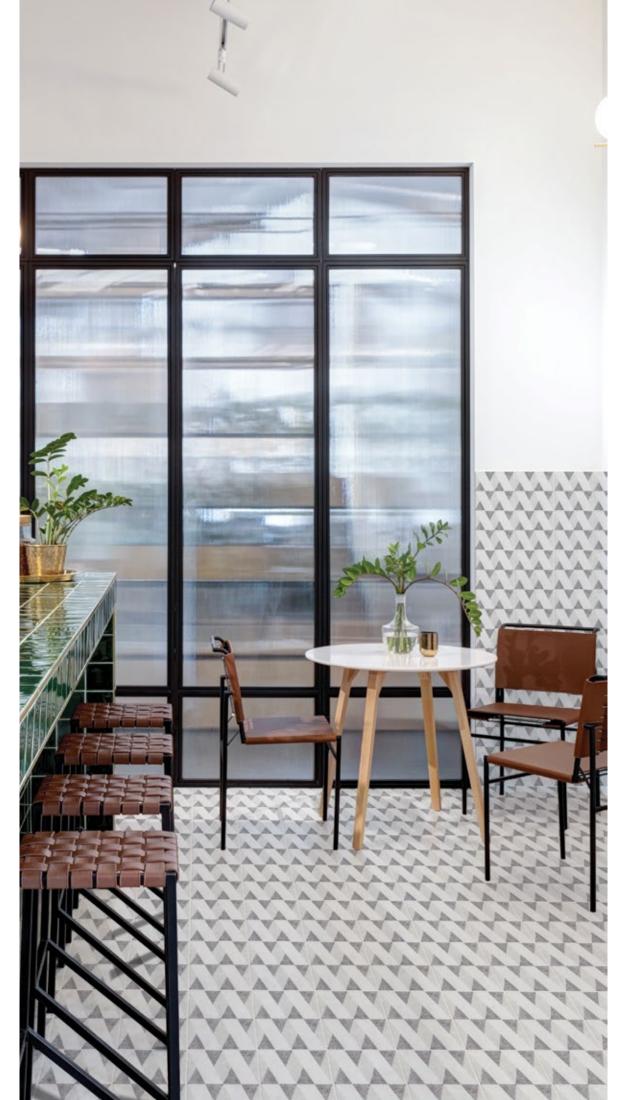

### RHODES

Style: Rustic Remix S Tile: 6" x 6" E Tile Yield: 0.25 sqft Material: Recycled Glass Finish: Effect matte print Skew: MSTRR10 Sold By: Box Box Yield: 10.01 sqft