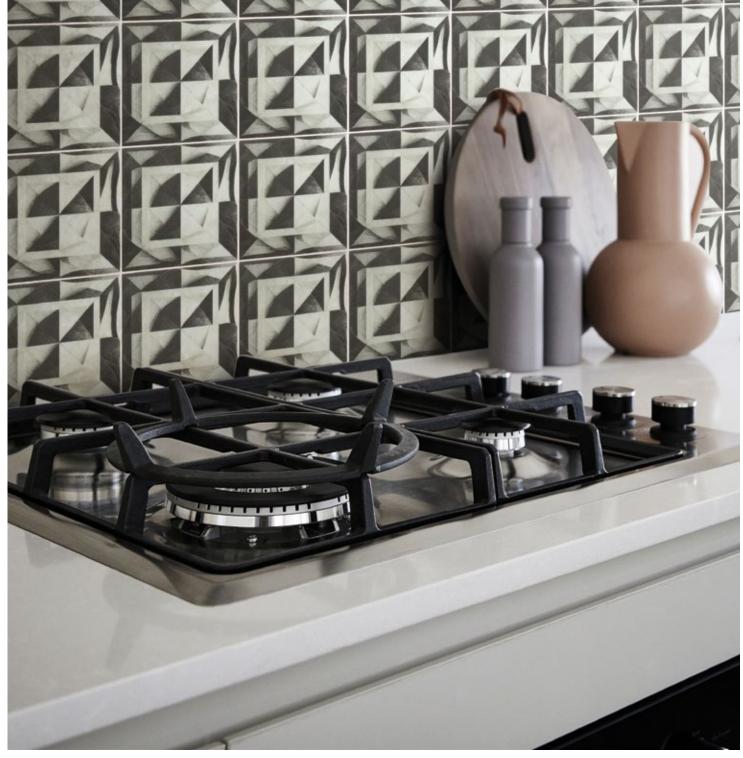

### RUSTIC REMIX

Find beauty in subdued hues & natural materials. Our Rustic Remix collection of 6"x 6" Recycled Glass tile is the nofuss aesthetic for relaxed retreats. These aged forms are ready to stand alongside the hallmarks of rustic style; wood beams, soft linens & weathered stone.

### RUSTIC REMIX

Aged Forms
PATTERN COUNT: 11