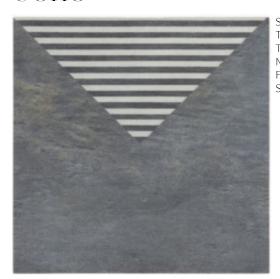

### CARNE

Style: Rustic Remix
Tile: 6" x 6"
Tile Yield: 0.25 sqft
Material: Recycled Glass
Finish: Effect matte print
Skew: MSTRR05

Sold By: Box Box Yield: 10.01 sqft

СОНО

Style: Rustic Remix S Tile: 6" x 6" E Tile Yield: 0.25 sqft Material: Recycled Glass Finish: Effect matte print Skew: MSTRR06 Sold By: Box Box Yield: 10.01 sqft