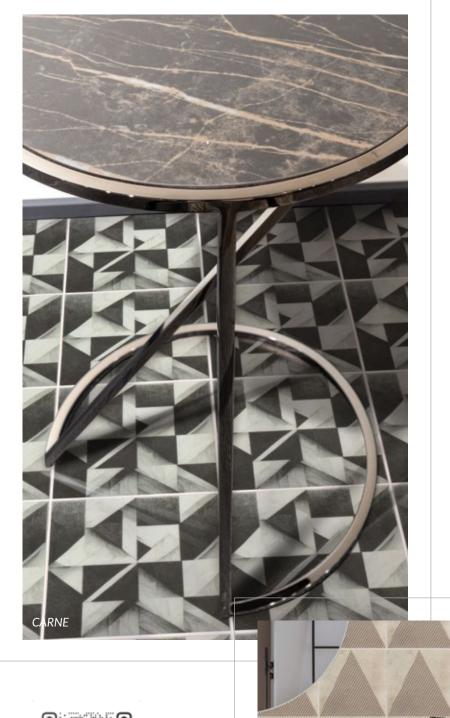

### CARNE

Style: Rustic Remix
Tile: 6" x 6"
Tile Yield: 0.25 sqft
Material: Recycled Glass
Finish: Effect matte print
Skew: MSTRR05

Sold By: Box Box Yield: 10.01 sqft

СОНО

Style: Rustic Remix S Tile: 6" x 6" E Tile Yield: 0.25 sqft Material: Recycled Glass Finish: Effect matte print Skew: MSTRR06 Sold By: Box Box Yield: 10.01 sqft