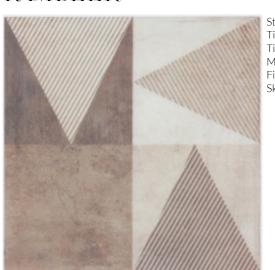

### RUSTIC REMIX

Find beauty in subdued hues & natural materials. Our Rustic Remix collection of 6"x 6" Recycled Glass tile is the nofuss aesthetic for relaxed retreats. These aged forms are ready to stand alongside the hallmarks of rustic style; wood beams, soft linens & weathered stone.

### RUSTIC REMIX

Aged Forms
PATTERN COUNT: 11