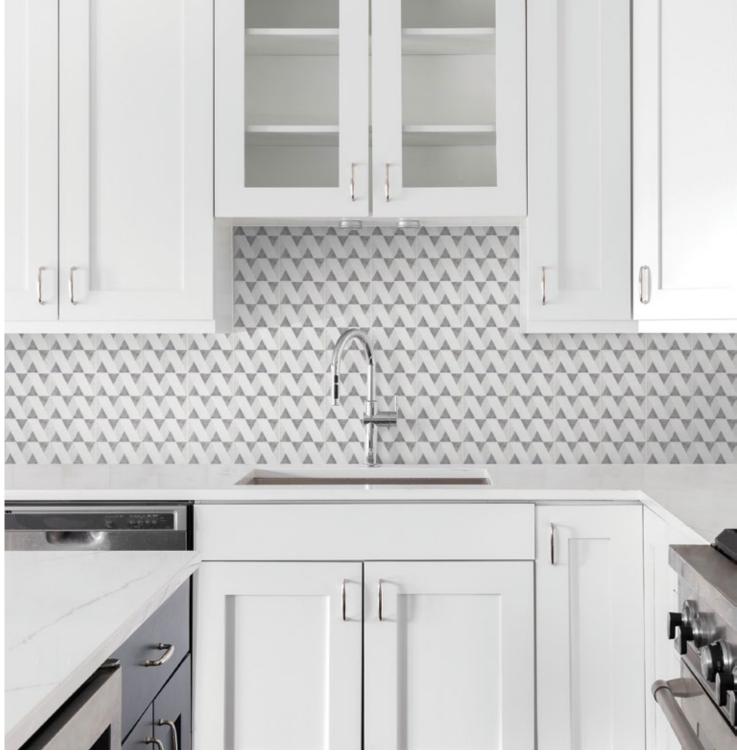

### RHODES

Style: Rustic Remix S Tile: 6" x 6" E Tile Yield: 0.25 sqft Material: Recycled Glass Finish: Effect matte print Skew: MSTRR10 Sold By: Box Box Yield: 10.01 sqft