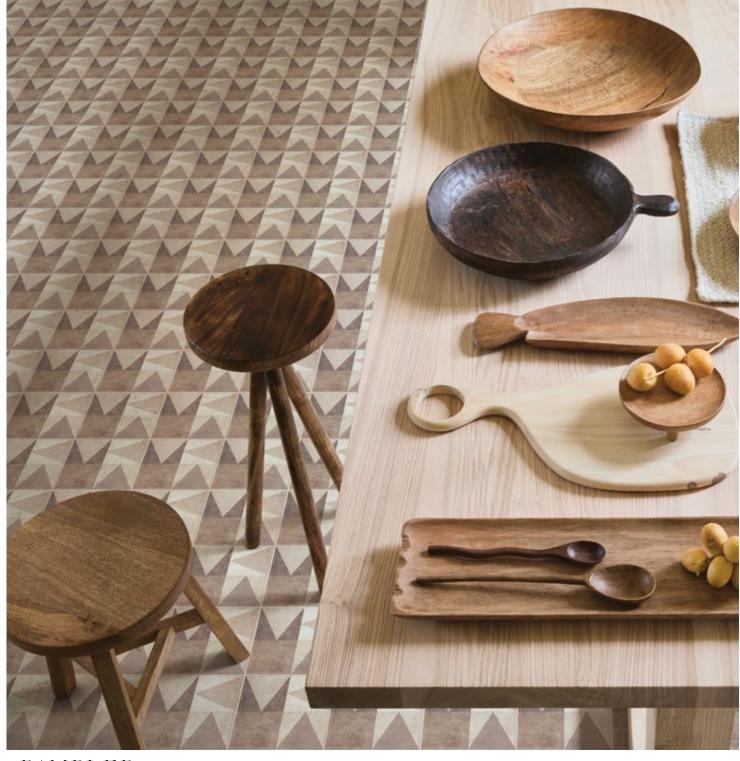

### RUSTIC REMIX

Find beauty in subdued hues & natural materials. Our Rustic Remix collection of 6"x 6" Recycled Glass tile is the nofuss aesthetic for relaxed retreats. These aged forms are ready to stand alongside the hallmarks of rustic style; wood beams, soft linens & weathered stone.

### RUSTIC REMIX

Aged Forms
PATTERN COUNT: 11