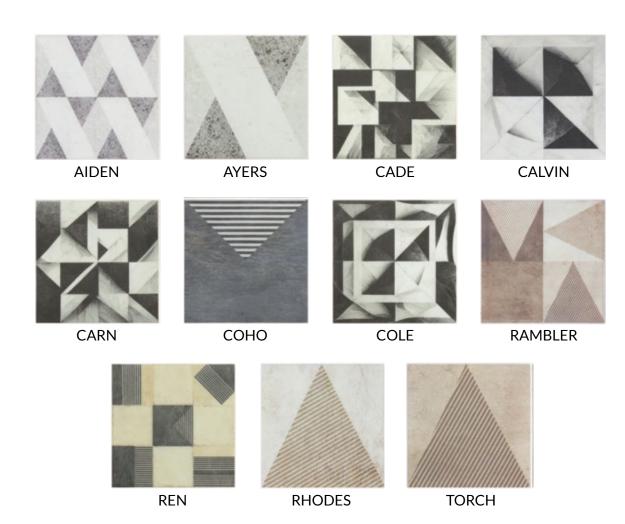

### RUSTIC REMIX

Aged Forms
PATTERN COUNT: 11

### AIDEN

Style: Rustic Remix
Tile: 6" x 6"
Tile Yield: 0.25 sqft
Material: Recycled Glass
Finish: Effect matte print
Skew: MSTRR01 Sold By: Box Box Yield: 10.01 sqft

### AYERS

Style: Rustic Remix S Tile: 6" x 6" E Tile Yield: 0.25 sqft Material: Recycled Glass Finish: Effect matte print Skew: MSTRR02 Sold By: Box Box Yield: 10.01 sqft

### CADE

Style: Rustic Remix Sold By: Box
Tile: 6" x 6" Box Yield: 10.01 sqft
Tile Yield: 0.25 sqft
Material: Recycled Glass
Finish: Effect matte print
Skew: MSTRR03

### CALVIN

Style: Rustic Remix S Tile: 6" x 6 " E Tile Yield: 0.25 sqft Material: Recycled Glass Finish: Effect matte print Skew: MSTRR04 Sold By: Box Box Yield: 10.01 sqft

### CARNE

Style: Rustic Remix
Tile: 6" x 6"
Tile Yield: 0.25 sqft
Material: Recycled Glass
Finish: Effect matte print
Skew: MSTRR05

Sold By: Box Box Yield: 10.01 sqft

СОНО

Style: Rustic Remix S Tile: 6" x 6" E Tile Yield: 0.25 sqft Material: Recycled Glass Finish: Effect matte print Skew: MSTRR06 Sold By: Box Box Yield: 10.01 sqft

### COLE

Style: Rustic Remix S Tile: 6" x 6" E Tile Yield: 0.25 sqft Material: Recycled Glass Finish: Effect matte print Skew: MSTRR07

### RAMBLER

Style: Rustic Remix S Tile: 6" x 6 " B Tile Yield: 0.25 sqft Material: Recycled Glass Finish: Effect matte print Skew: MSTRR08 Sold By: Box Box Yield: 10.01 sqft

### REN

Style: Rustic Remix S Tile: 6" x 6" B Tile Yield: 0.25 sqft Material: Recycled Glass Finish: Effect matte print Skew: MSTRR09 Sold By: Box Box Yield: 10.01 sqft

### RHODES

Style: Rustic Remix S Tile: 6" x 6" E Tile Yield: 0.25 sqft Material: Recycled Glass Finish: Effect matte print Skew: MSTRR10 Sold By: Box Box Yield: 10.01 sqft

### TORCH

Style: Rustic Remix S Tile: 6" x 6 " E Tile Yield: 0.25 sqft Material: Recycled Glass Finish: Effect matte print Skew: MSTRR11 Sold By: Box Box Yield: 10.01 sqft