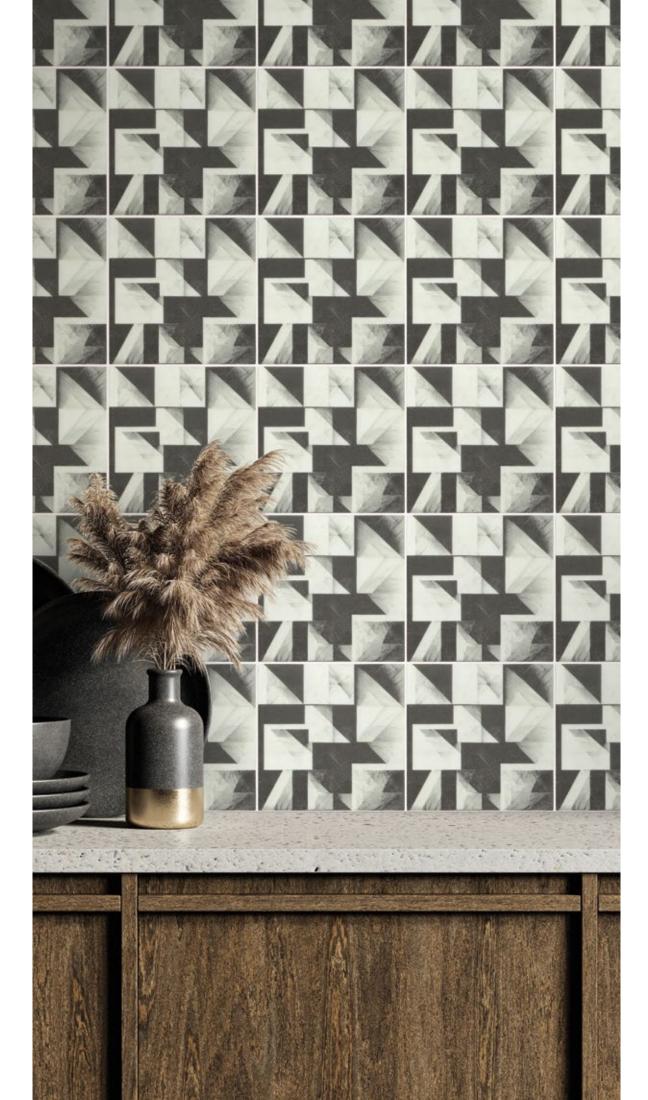

unt: 214 Tile Size: 6" x 6" Sold By: Box Box Yield: 10.01 sqft



# MAISON

### RUSTIC REMIX

Find beauty in subdued hues & natural materials. Our Rustic Remix collection of 6"x 6" Recycled Glass tile is the nofuss aesthetic for relaxed retreats. These aged forms are ready to stand alongside the hallmarks of rustic style; wood beams, soft linens & weathered stone.



RHODES P. RR 44-47

### RUSTIC REMIX

Aged Forms
PATTERN COUNT: 11









### AIDEN



Style: Rustic Remix
Tile: 6" x 6"
Tile Yield: 0.25 sqft
Material: Recycled Glass
Finish: Effect matte print
Skew: MSTRR01 Sold By: Box Box Yield: 10.01 sqft







### AYERS



Style: Rustic Remix S Tile: 6" x 6" E Tile Yield: 0.25 sqft Material: Recycled Glass Finish: Effect matte print Skew: MSTRR02 Sold By: Box Box Yield: 10.01 sqft







### CADE



Style: Rustic Remix Sold By: Box
Tile: 6" x 6" Box Yield: 10.01 sqft
Tile Yield: 0.25 sqft
Material: Recycled Glass
Finish: Effect matte print
Skew: MSTRR03







### CALVIN



Style: Rustic Remix S Tile: 6" x 6 " E Tile Yield: 0.25 sqft Material: Recycled Glass Finish: Effect matte print Skew: MSTRR04 Sold By: Box Box Yield: 10.01 sqft







### CARNE



Style: Rustic Remix
Tile: 6" x 6"
Tile Yield: 0.25 sqft
Material: Recycled Glass
Finish: Effect matte print
Skew: MSTRR05

Sold By: Box Box Yield: 10.01 sqft







СОНО



Style: Rustic Remix S Tile: 6" x 6" E Tile Yield: 0.25 sqft Material: Recycled Glass Finish: Effect matte print Skew: MSTRR06 Sold By: Box Box Yield: 10.01 sqft







### COLE



Style: Rustic Remix S Tile: 6" x 6" E Tile Yield: 0.25 sqft Material: R