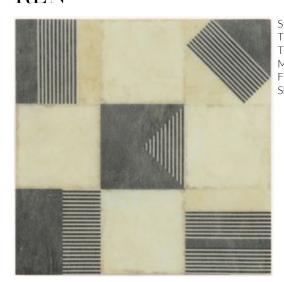

### REN

Style: Rustic Remix S Tile: 6" x 6" B Tile Yield: 0.25 sqft Material: Recycled Glass Finish: Effect matte print Skew: MSTRR09 Sold By: Box Box Yield: 10.01 sqft