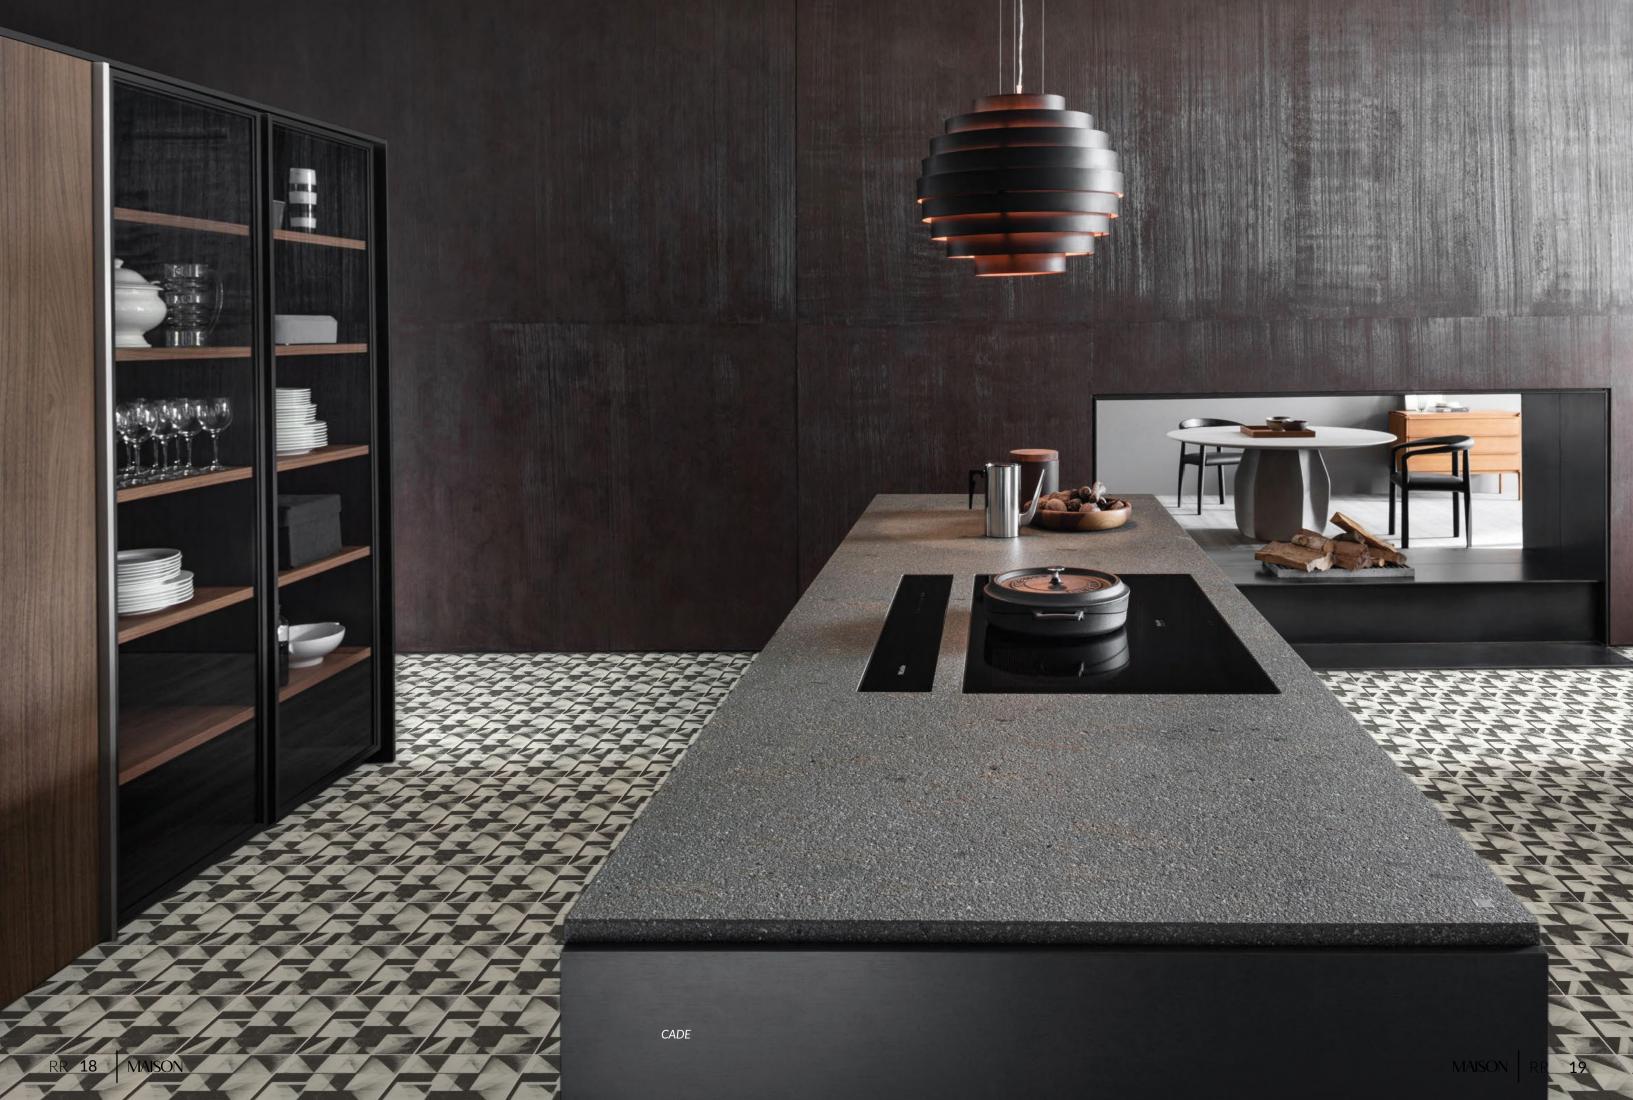

### CADE

Style: Rustic Remix Sold By: Box
Tile: 6" x 6" Box Yield: 10.01 sqft
Tile Yield: 0.25 sqft
Material: Recycled Glass
Finish: Effect matte print
Skew: MSTRR03