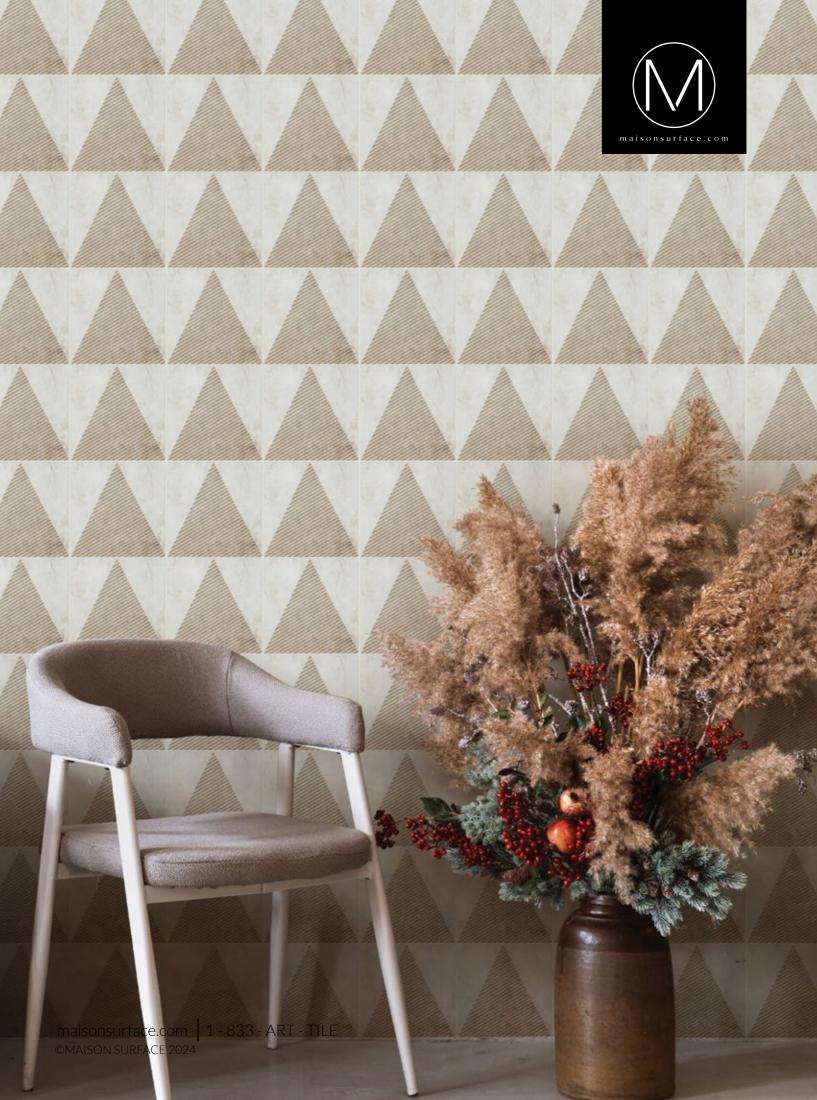

### RUSTIC REMIX

Find beauty in subdued hues & natural materials. Our Rustic Remix collection of 6"x 6" Recycled Glass tile is the nofuss aesthetic for relaxed retreats. These aged forms are ready to stand alongside the hallmarks of rustic style; wood beams, soft linens & weathered stone.

### RUSTIC REMIX

Aged Forms
PATTERN COUNT: 11