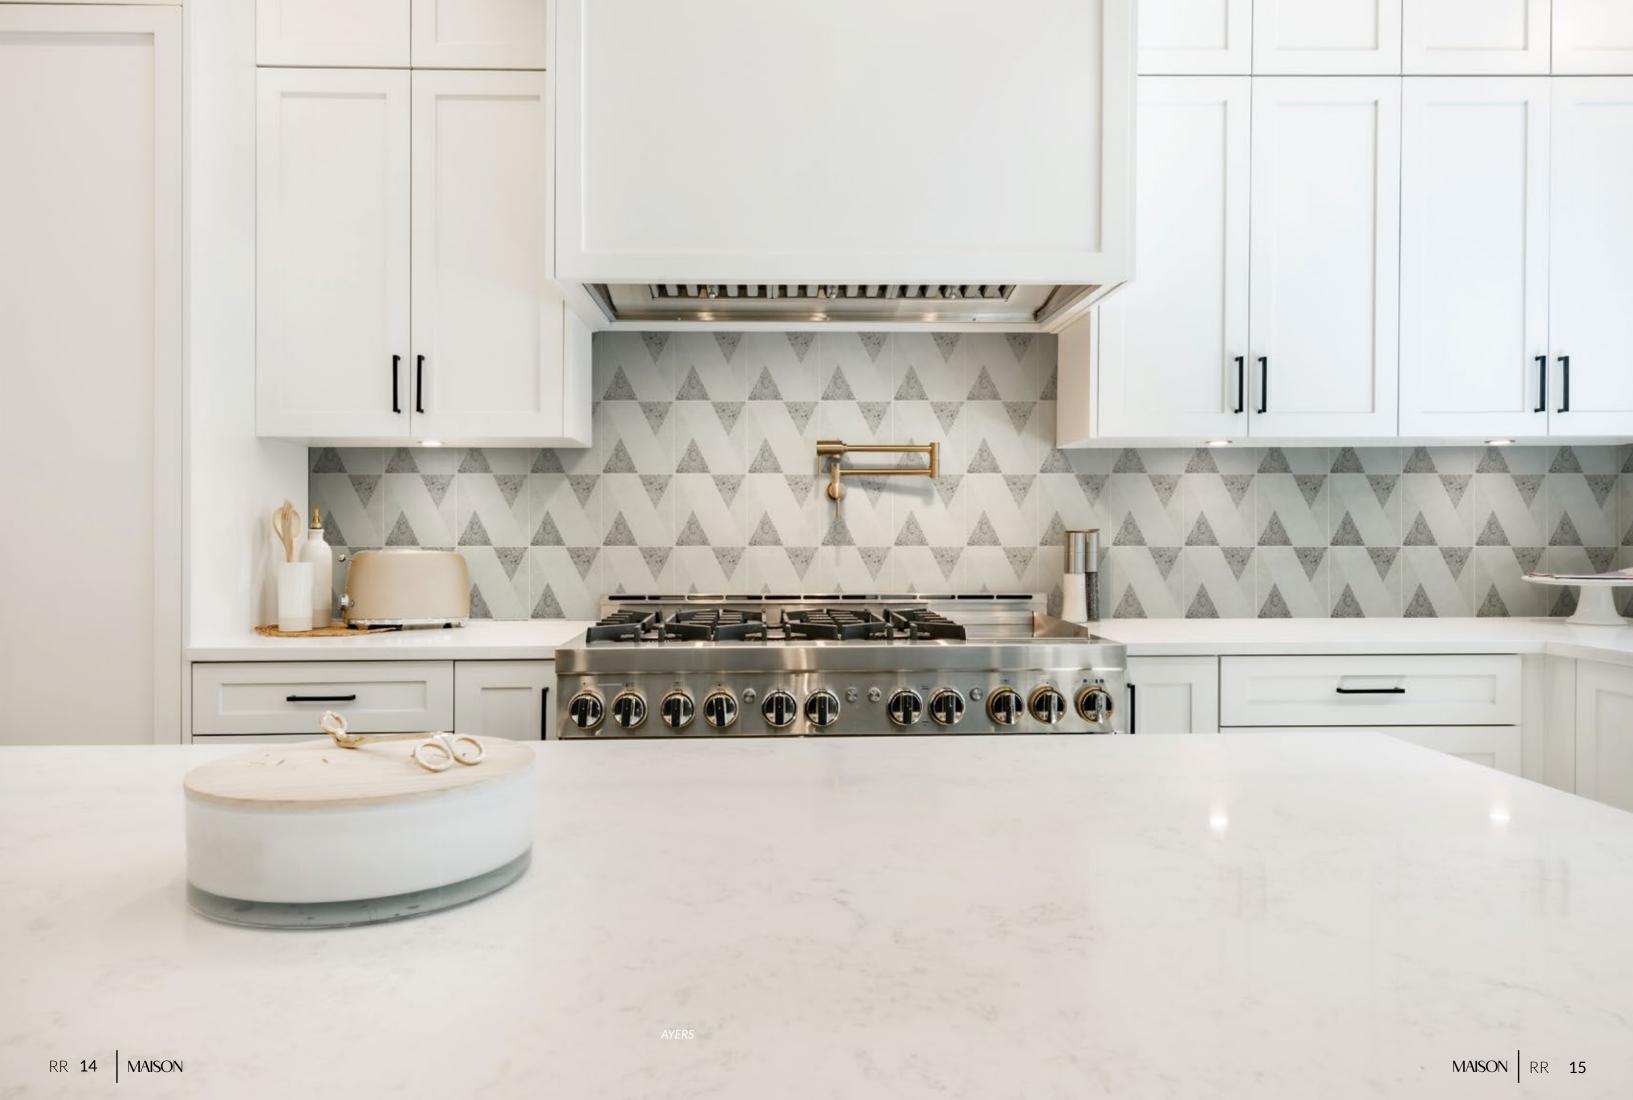

### AYERS

Style: Rustic Remix S Tile: 6" x 6" E Tile Yield: 0.25 sqft Material: Recycled Glass Finish: Effect matte print Skew: MSTRR02 Sold By: Box Box Yield: 10.01 sqft