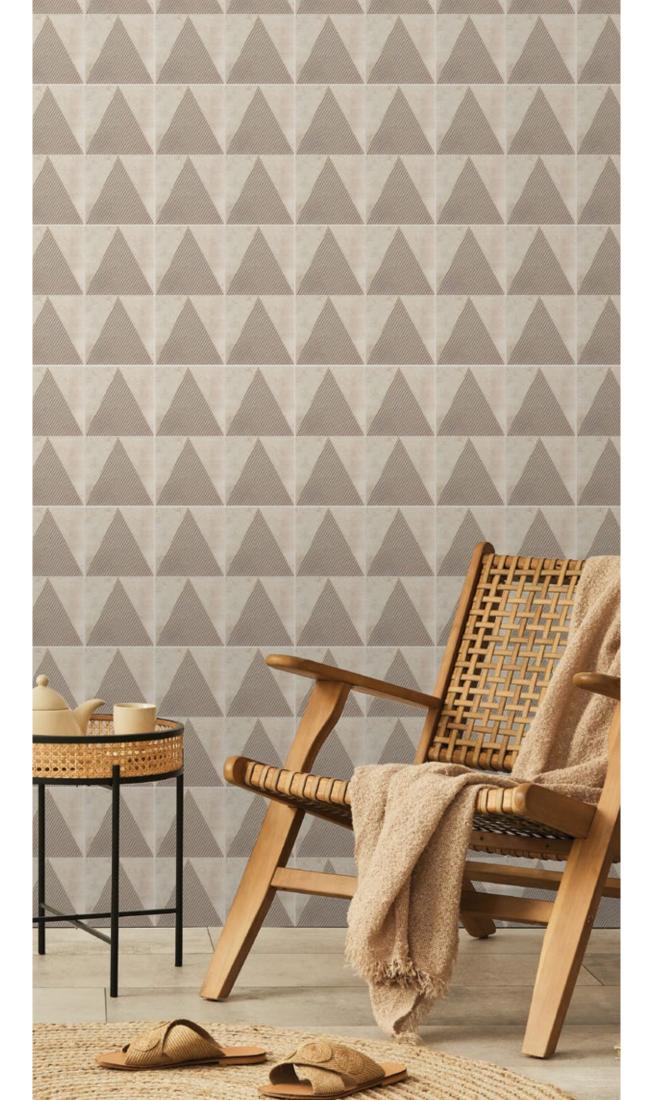

### TORCH

Style: Rustic Remix S Tile: 6" x 6 " E Tile Yield: 0.25 sqft Material: Recycled Glass Finish: Effect matte print Skew: MSTRR11 Sold By: Box Box Yield: 10.01 sqft