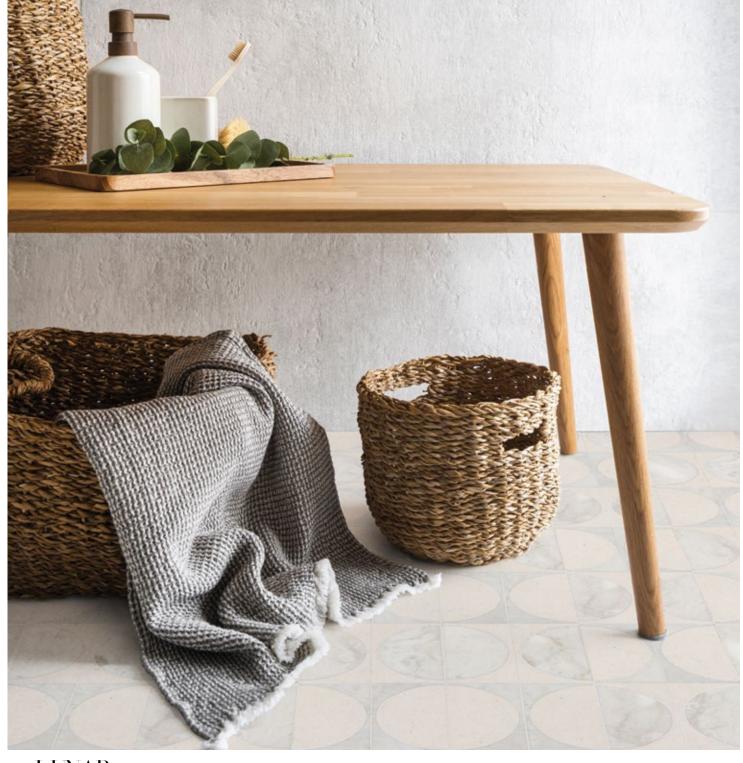

# LUNAR

#### \SUNS OUT

Playing opposite to the sun, Lunar still can bring the light & levity needed to any application.

Bright & brilliant, Strand, is the pattern you go to when you want the spa like effect in your home shower. A pattern as clean & crisp as the marble it's hewn from.