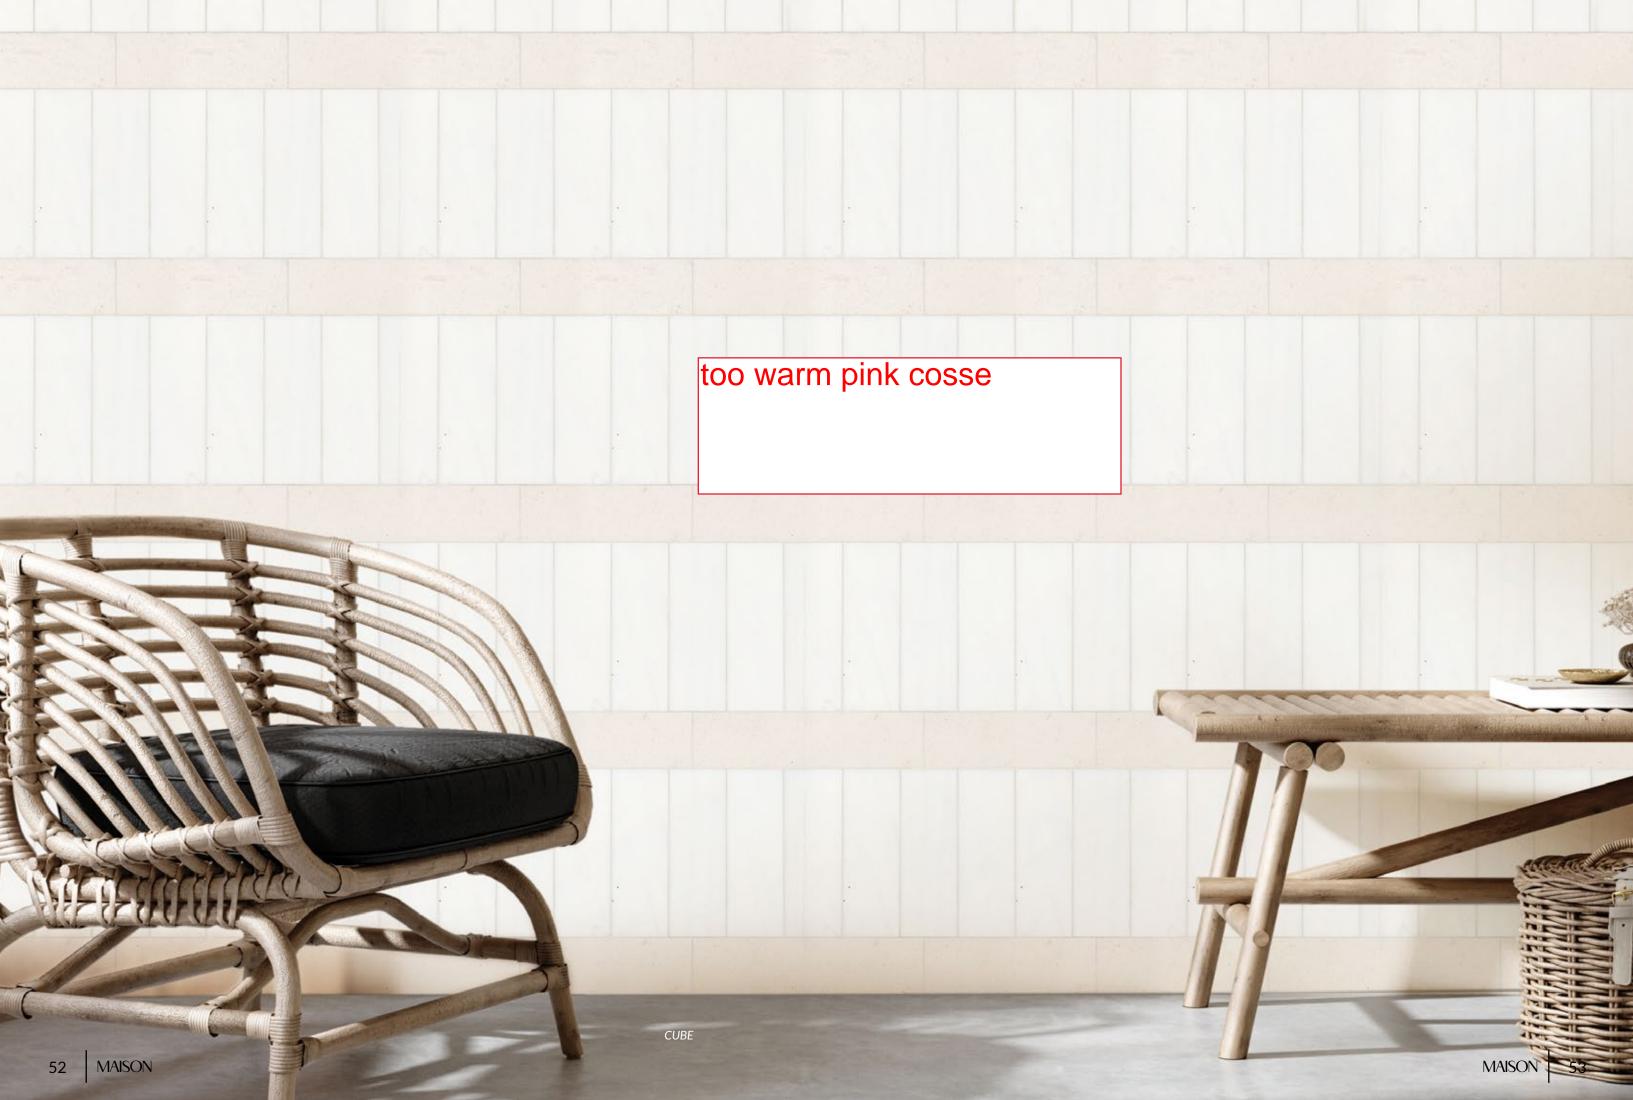

#### GROUNDED PIECE $\,\longrightarrow\,$

A backsplash is not always a place that needs an overly complicated pattern. Consider classic forms such as Cubes. Its complexity comes from the depth of texture and movement found in its stones.

# CUBES

#### \\ BUILDING BLOCKS

Cubes is made from the most fundamental of forms, squares & rectangles. Versatile as it is timeless.