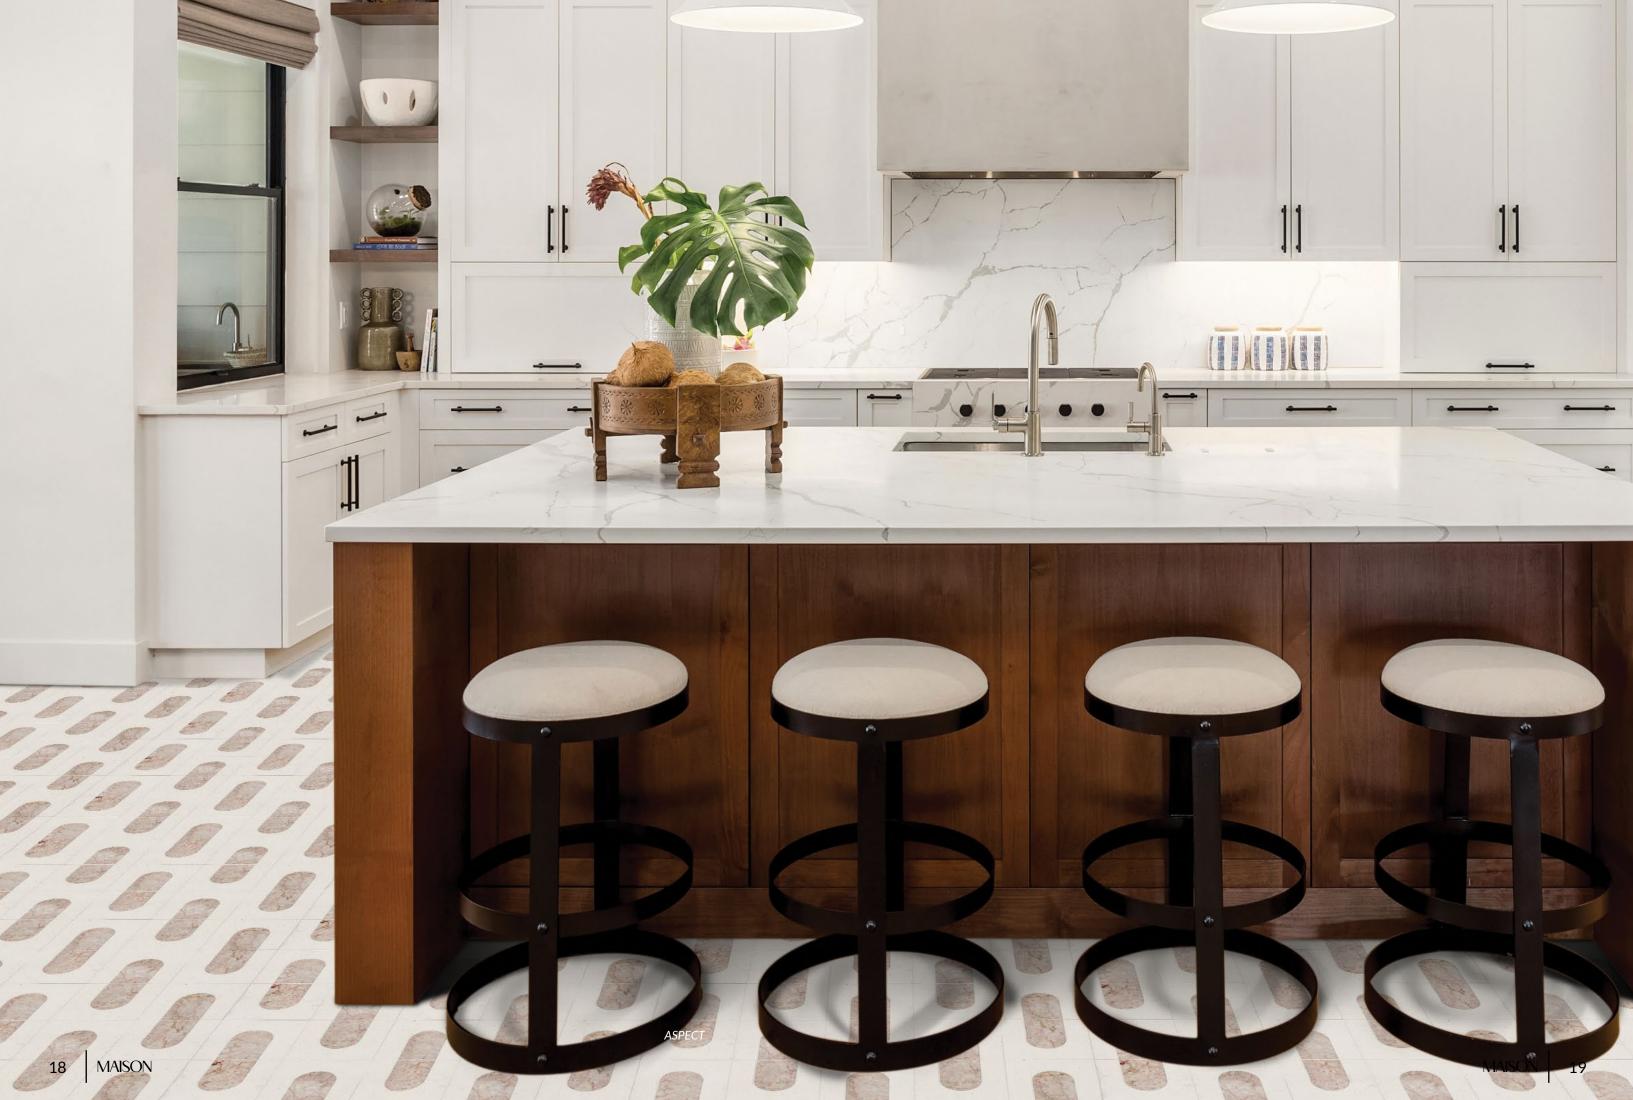

#### AT EASE $\longrightarrow$

We are at a time in design where bygone concepts are being made new. You can find fundamental forms such as Aspect reimagined in the style of tranquility and clarity.

# ASPECT

# Unit: 12" x 12" Unit Yield: 1.00 sqft

Color: Cosse H Rose Cream H

#### SALANCING ACT

Aspect's offset repeat of textured Cosse & distinctive Rose Cream strikes a steady beat for this spa bath.