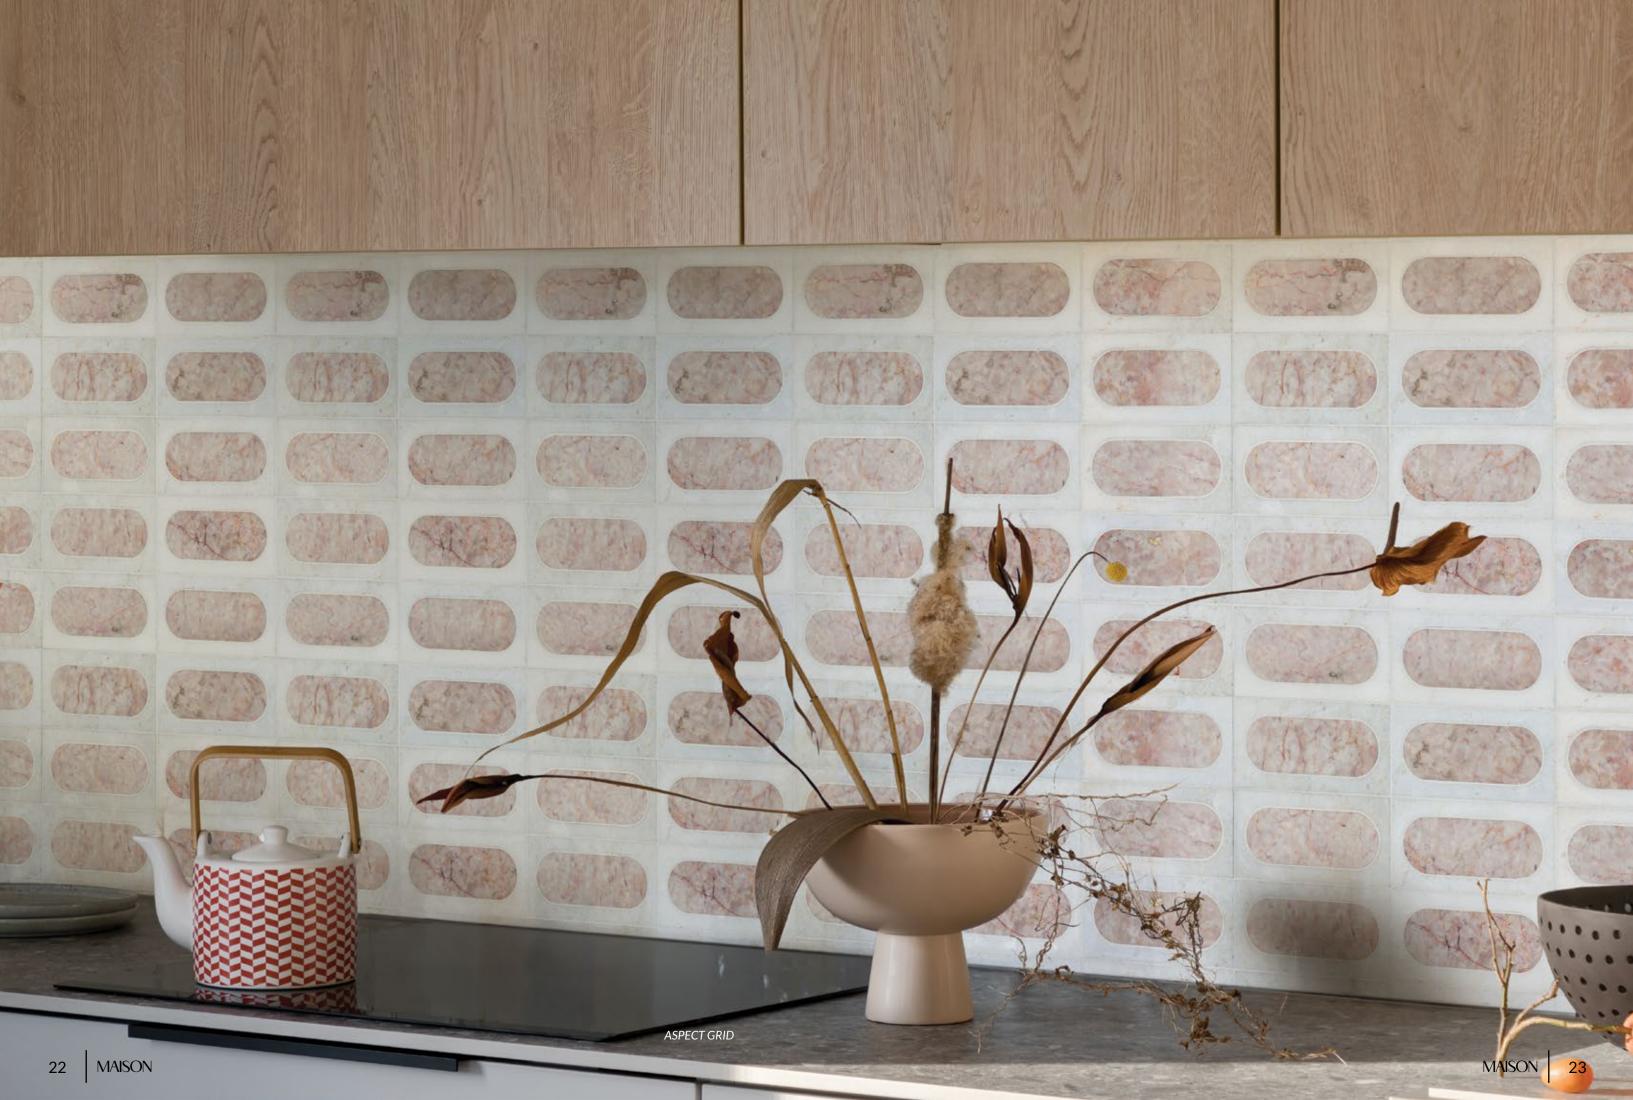

## ASPECT GRID

Unit: 9 1/16" x 12" Unit Yield: 0.76 sqft

Color: Calcatta Luna H Rose Cream H

\ FORM FLEX

This bright white room is set off by the strong forms of Aspect Grid.