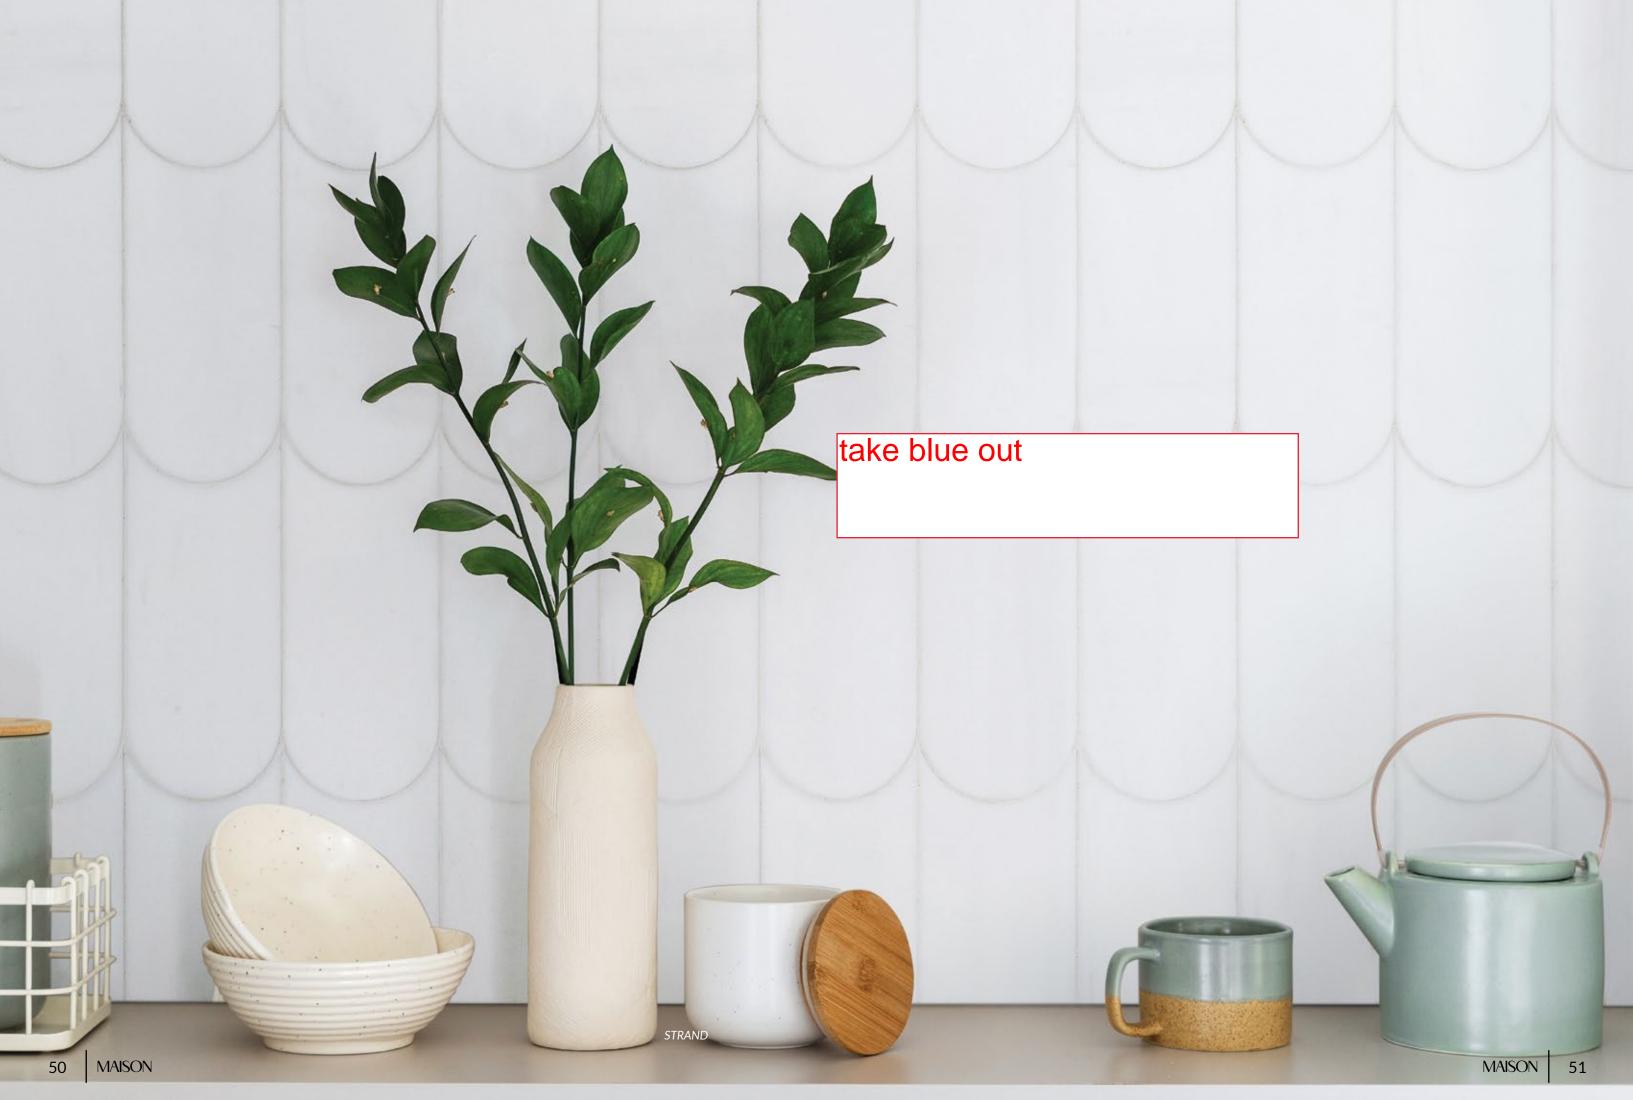

# STRAND

Unit: 12" x 12" Unit Yield: 1.00 sqft

Color: Blanc H

#### SERENE STYLE

There is nothing bare or basic about this stunning Blanc floor brought to you by Strand.