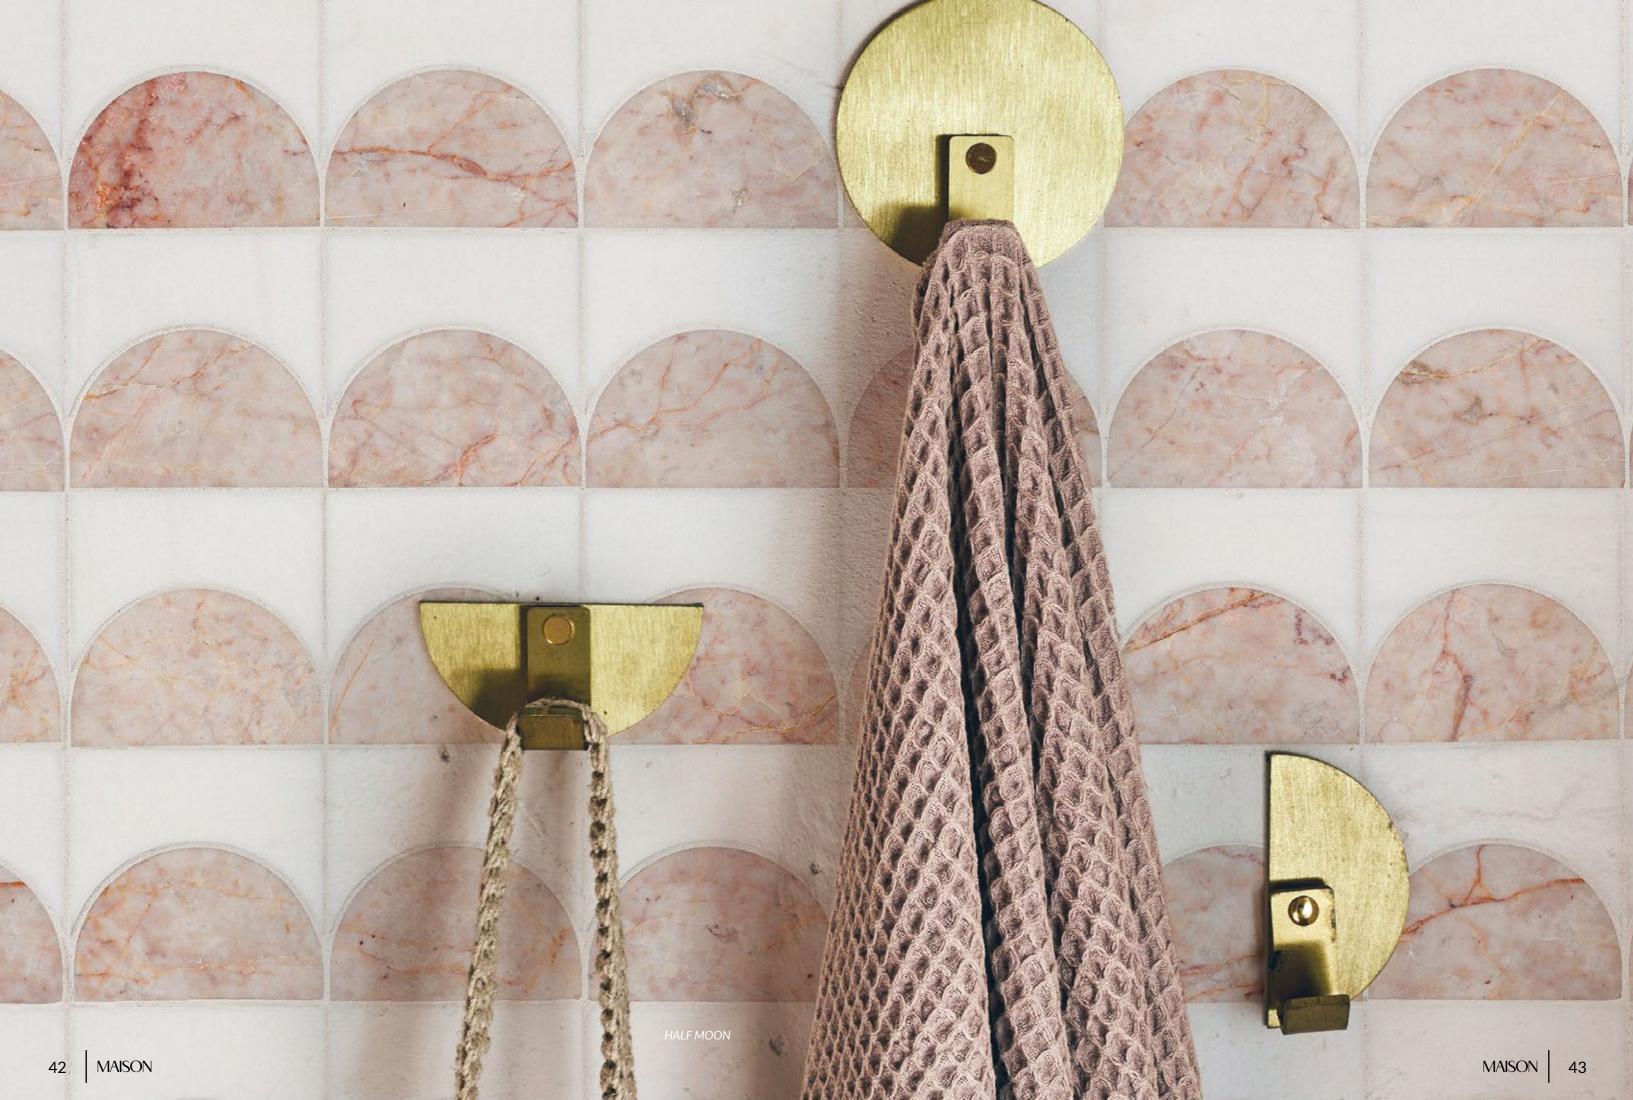

# HALF MOON

Unit: 12" x 12" Unit Yield: 1.00 sqft Color: Blanc H

NIGHT STAND Half Moon is a pattern conjured up by the best dream you ever had.

#### MADE OF STORIES $\longrightarrow$

This kitchen is a place to showcase accumulated objects that act as memories. Stories of travel are contained within the handwoven baskets and earthen wares. The Half Moon pattern is just another aspect of the tale this room tells.