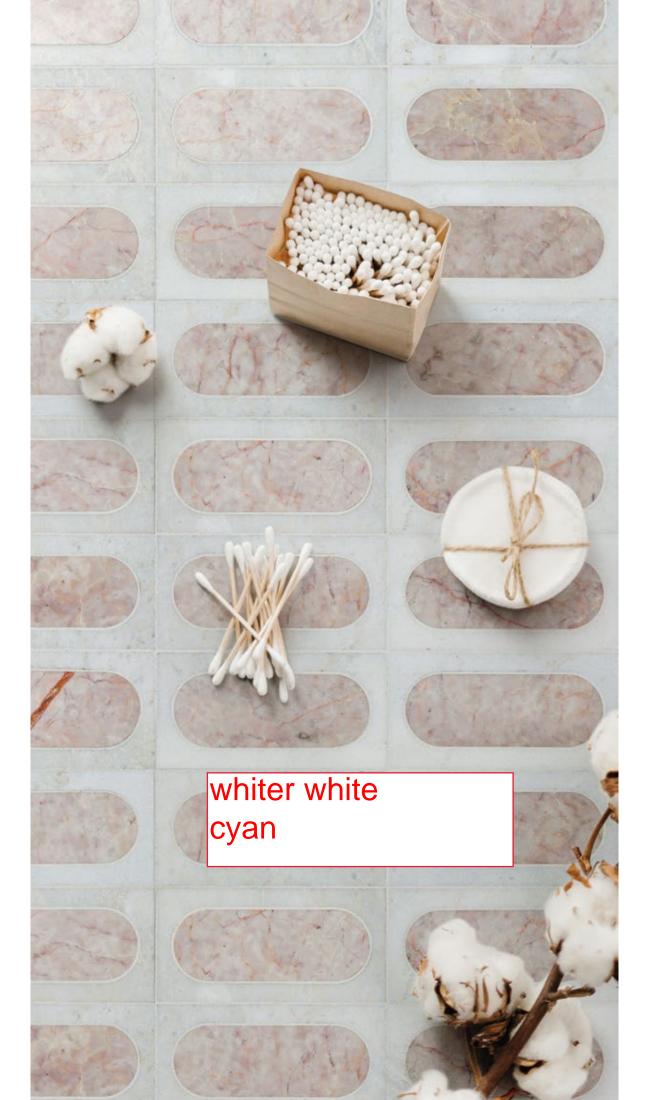

## ASPECT GRID

Unit: 9 1/16" x 12" Unit Yield: 0.76 sqft

Color: Calcatta Luna H Rose Cream H

\ FORM FLEX

This bright white room is set off by the strong forms of Aspect Grid.