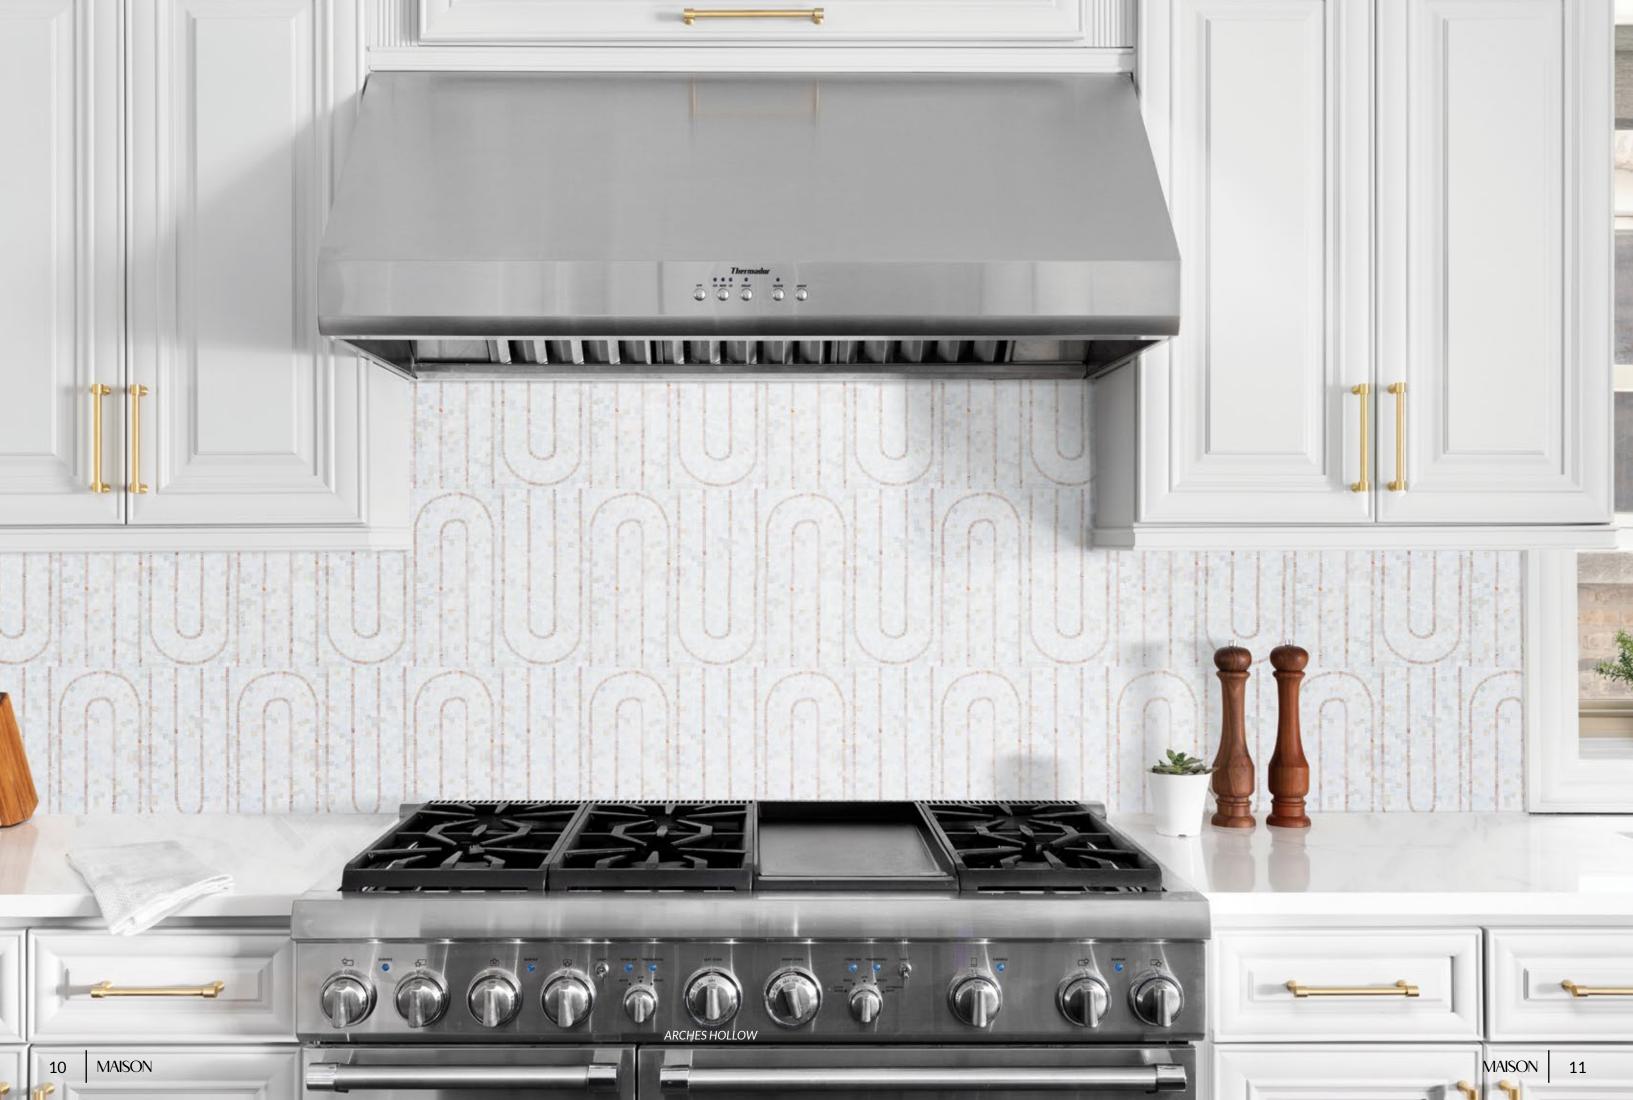

# ARCHES HOLLOW

Unit: 12" x 12" Unit Yield: 1.00 sqft

Color: Calacatta Luna H Rose Cream H

## \ DOWN THE LINE

Arches Hollow is the pattern to begin the journey into your home.