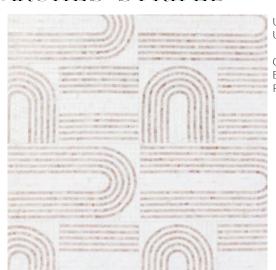

# ARCHES STRIPED

Unit: 12" x 12" Unit Yield: 1.00 sqft

Color: Blanc H Rose Cream H

#### NOAD RULES

Take a pause out of your day to travel your imagination. Let Arches Striped be your road map.