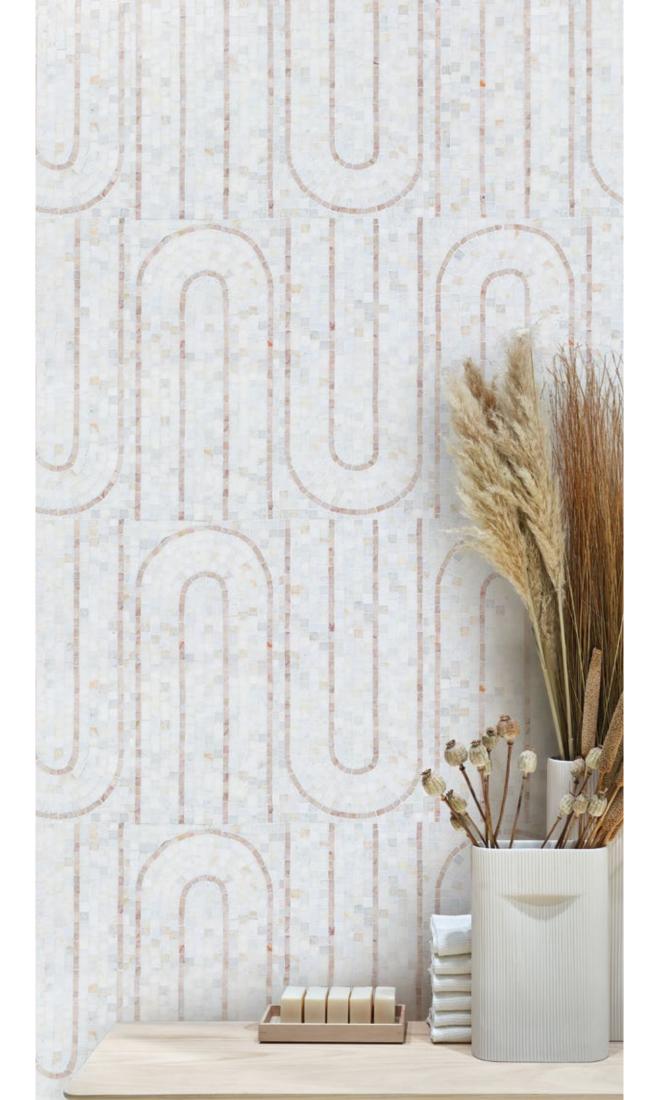

#### $\mathsf{VUE}\,\mathsf{VENTURE} \!\longrightarrow\!$

Setting the mood can be done by texture & style in your tile. From hospitality applications to residential, the stone Sanctuary collection is the best way to provide the vibe you need.

# ARCHES HOLLOW

Unit: 12" x 12" Unit Yield: 1.00 sqft

Color: Calacatta Luna H Rose Cream H

## \ DOWN THE LINE

Arches Hollow is the pattern to begin the journey into your home.

#### OFF THE BEATEN PATH $\longrightarrow$

Fine line hand clipped mosaic chip in a totally mod pattern. The Sanctuary collection applies earthen techniques to modern forms forms.