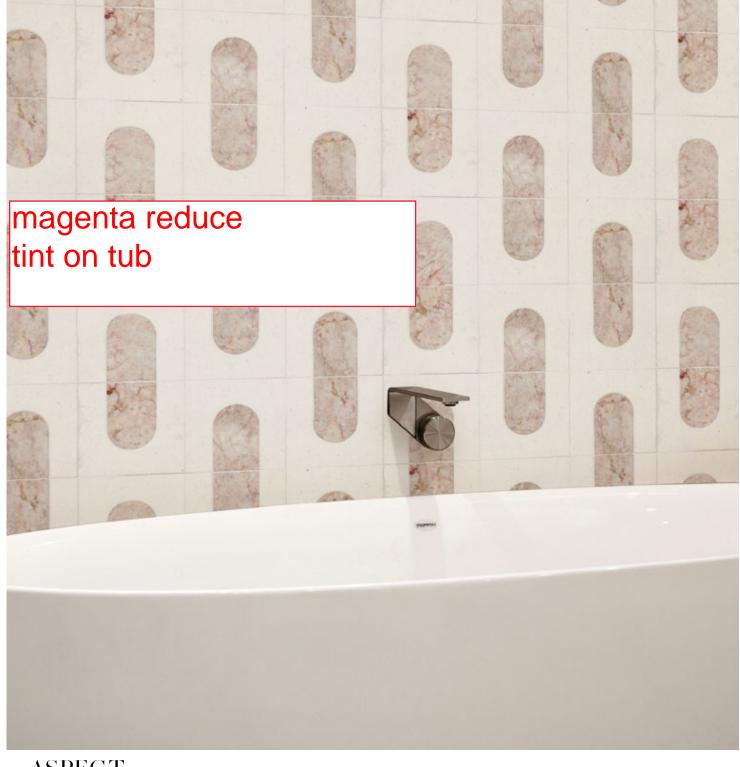

#### AT EASE $\longrightarrow$

We are at a time in design where bygone concepts are being made new. You can find fundamental forms such as Aspect reimagined in the style of tranquility and clarity.

# ASPECT

# Unit: 12" x 12" Unit Yield: 1.00 sqft

Color: Cosse H Rose Cream H

#### SALANCING ACT

Aspect's offset repeat of textured Cosse & distinctive Rose Cream strikes a steady beat for this spa bath.

#### POWERFUL PINK →

Our vibrant Rose Cream is the new, almost nude, neutral. With the complexity of color depth only found in nature. It can offset any white, compliment any warm tone & mellow any bold blues.