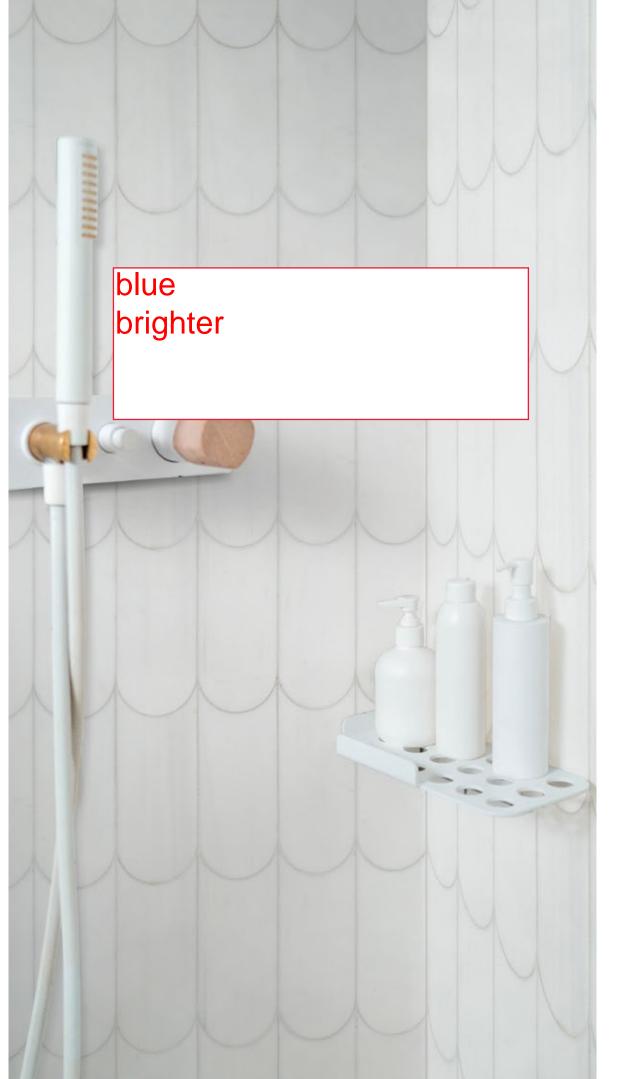

#### \SUNS OUT

Playing opposite to the sun, Lunar still can bring the light & levity needed to any application.

Bright & brilliant, Strand, is the pattern you go to when you want the spa like effect in your home shower. A pattern as clean & crisp as the marble it's hewn from.

# STRAND

Unit: 12" x 12" Unit Yield: 1.00 sqft

Color: Blanc H

#### SERENE STYLE

There is nothing bare or basic about this stunning Blanc floor brought to you by Strand.