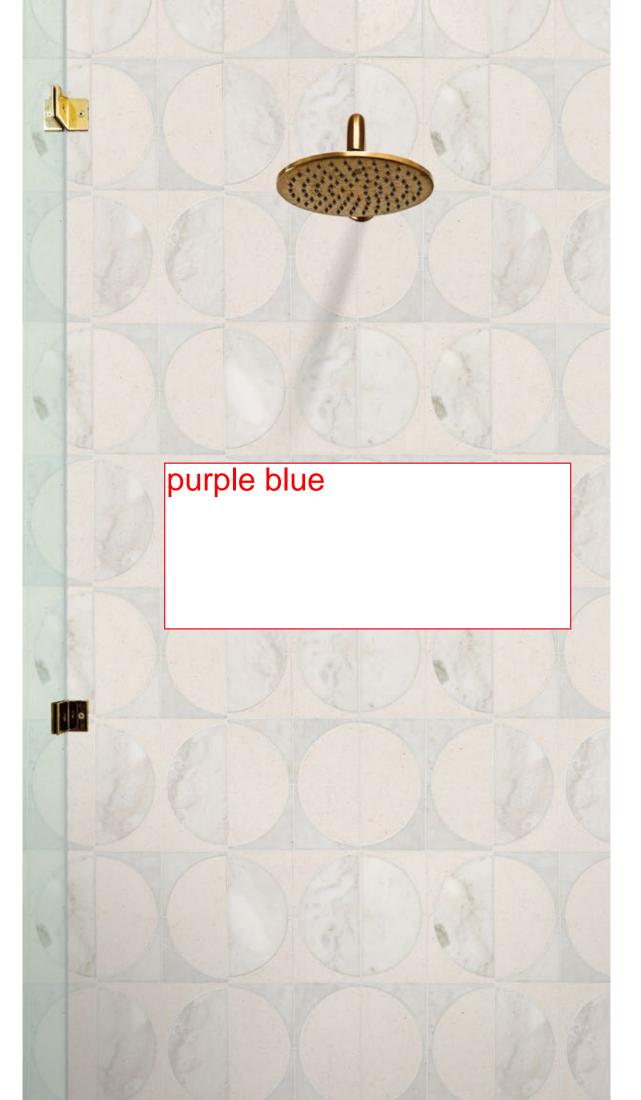

# STRAND

Unit: 12" x 12" Unit Yield: 1.00 sqft

Color: Blanc H

#### SERENE STYLE

There is nothing bare or basic about this stunning Blanc floor brought to you by Strand.

#### \SUNS OUT

Playing opposite to the sun, Lunar still can bring the light & levity needed to any application.

Bright & brilliant, Strand, is the pattern you go to when you want the spa like effect in your home shower. A pattern as clean & crisp as the marble it's hewn from.