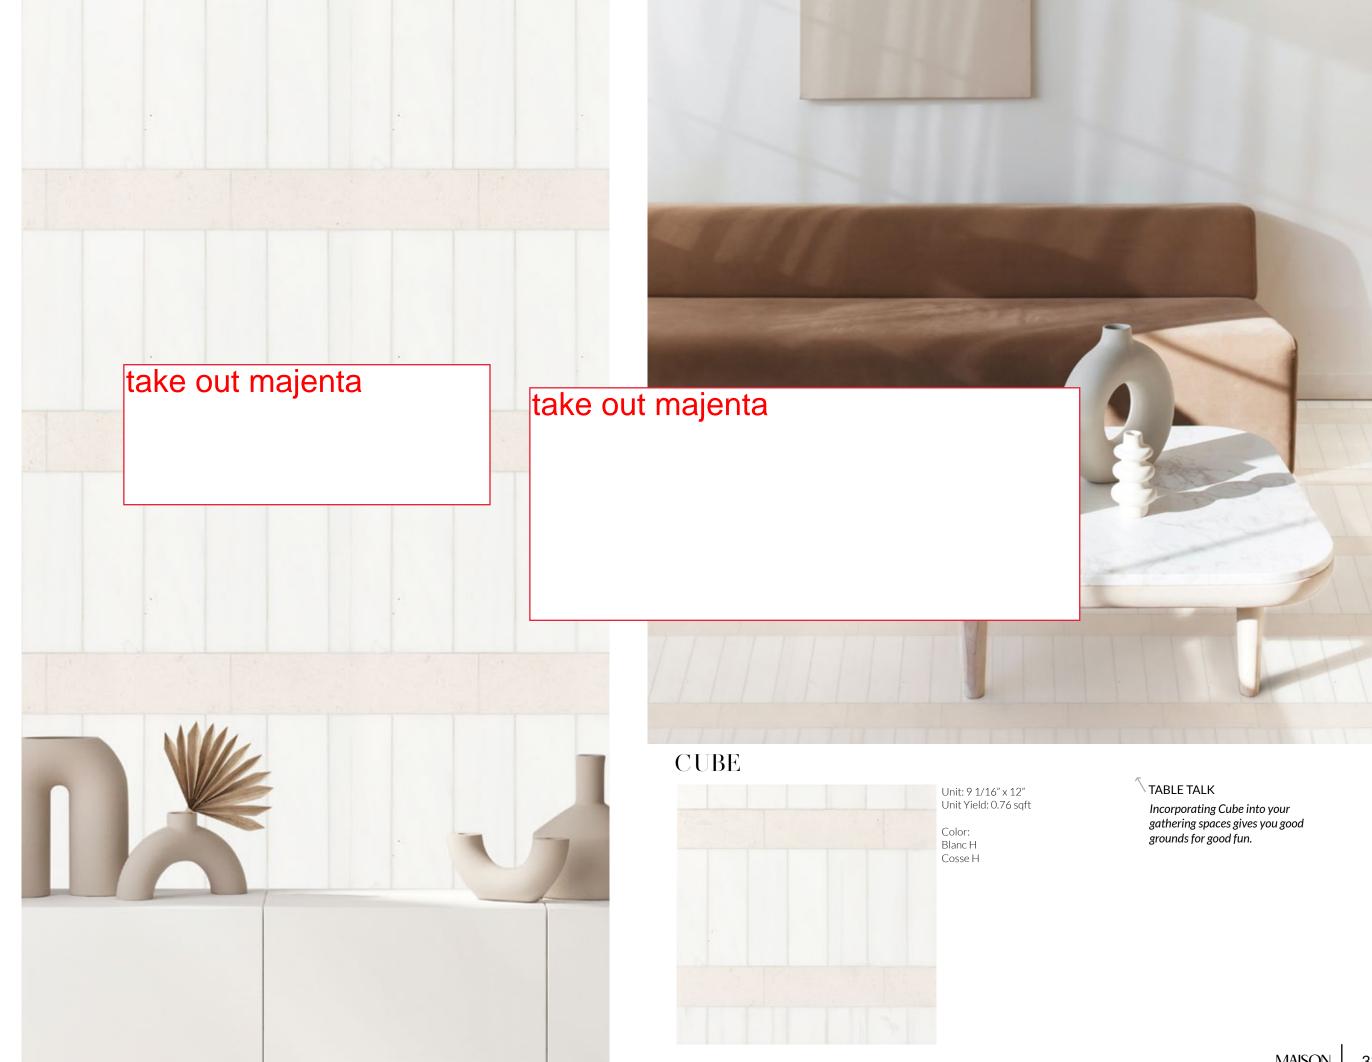

#### GROUNDED PIECE $\,\longrightarrow\,$

A backsplash is not always a place that needs an overly complicated pattern. Consider classic forms such as Cubes. Its complexity comes from the depth of texture and movement found in its stones.

# CUBES

#### \\ BUILDING BLOCKS

Cubes is made from the most fundamental of forms, squares & rectangles. Versatile as it is timeless.