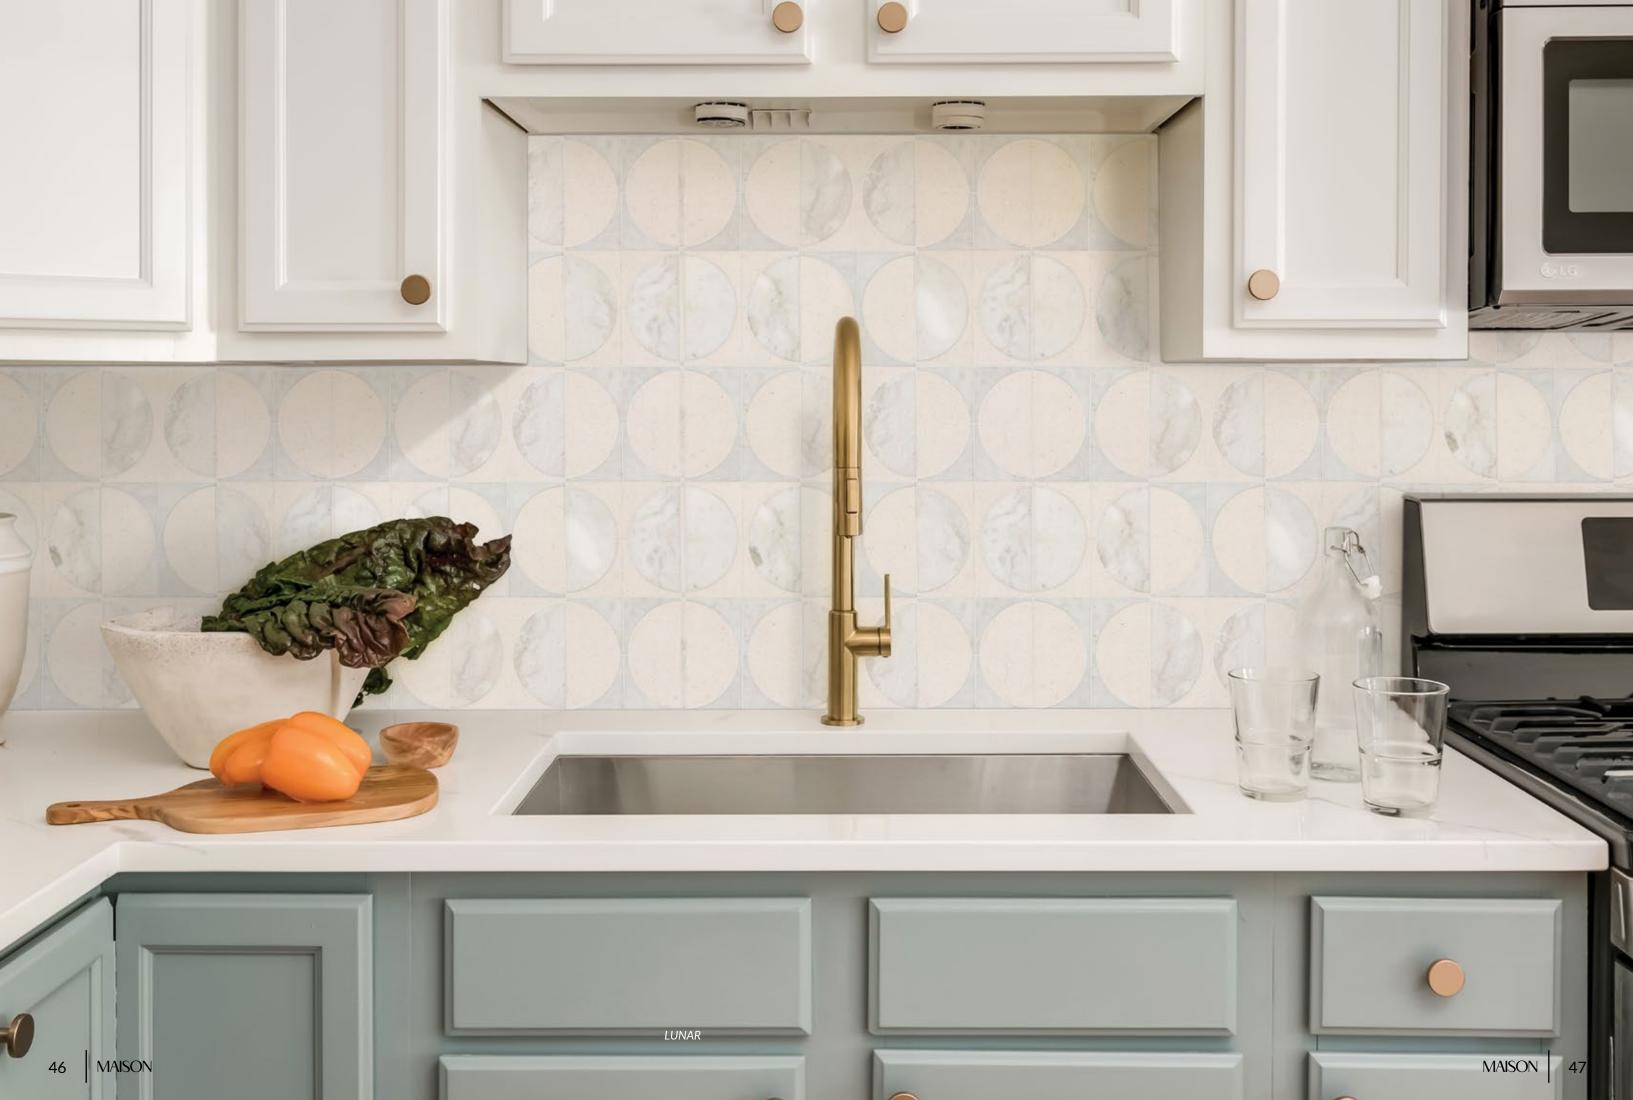

# LUNAR

#### \SUNS OUT

Playing opposite to the sun, Lunar still can bring the light & levity needed to any application.

Bright & brilliant, Strand, is the pattern you go to when you want the spa like effect in your home shower. A pattern as clean & crisp as the marble it's hewn from.