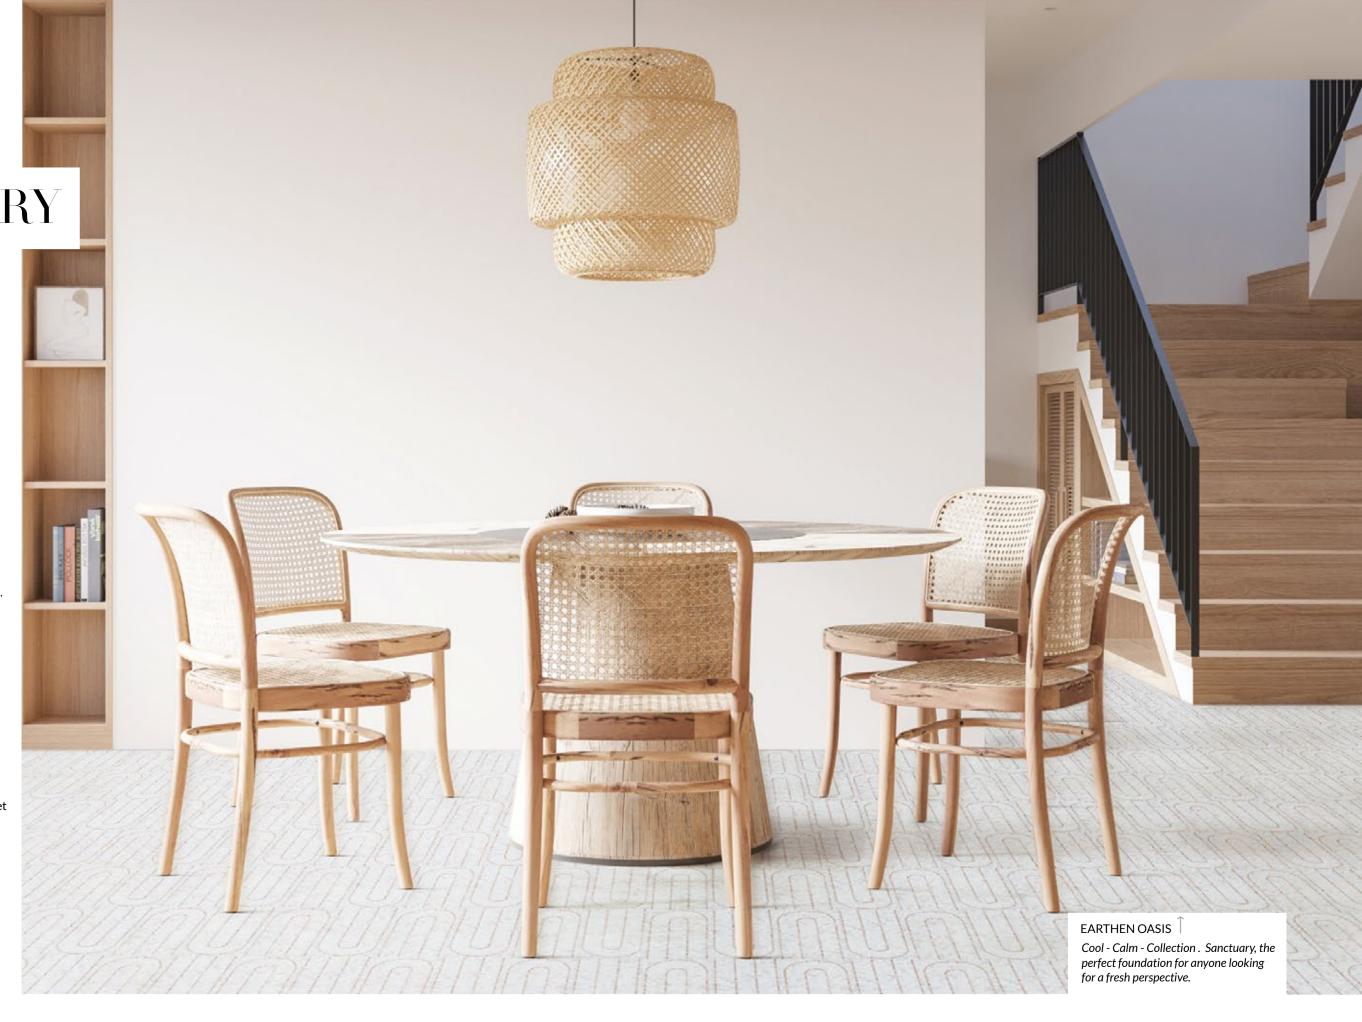

# SANCTUARY

Inspired by our human need to create an oasis in our personal space.

Pattern Count: 11 Material: Stone

Taking inspiration from the architectural arches and form of the adobe earthen organic construction, with these durable rounded edges and curves that have stood the test of time. For this collection, I explored the curves, shadows, reflections and lines of these elements which played a role in these designs that bring us back to earth, back to nature and back to ourselves. Delving into the elemental architectural influences of arcs, curves, textures, hemisphere and polarity has resulted in these eleven designs that encompass and transcend design influences and eras, and yield a calm sophistication. I have kept the colour-ways simple and complimentary to each other and to the essence of this collection.

I see this collection bringing a visual calmness to retreats and sophisticated quiet spaces in your home or resort, where the tranquility of the colour palette meets the sophistication and simplicity of the design. My intent is that the designs are timeless and can compliment a broad range of interior genres.