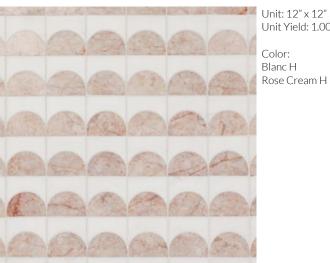

# HALF MOON

Unit: 12" x 12" Unit Yield: 1.00 sqft Color: Blanc H

NIGHT STAND Half Moon is a pattern conjured up by the best dream you ever had.