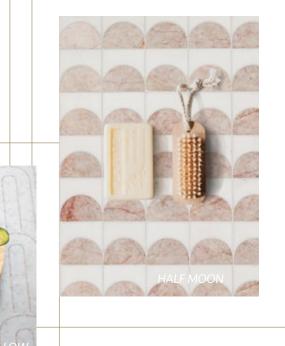

# HALF MOON

Unit: 12" x 12" Unit Yield: 1.00 sqft Color: Blanc H

NIGHT STAND Half Moon is a pattern conjured up by the best dream you ever had.