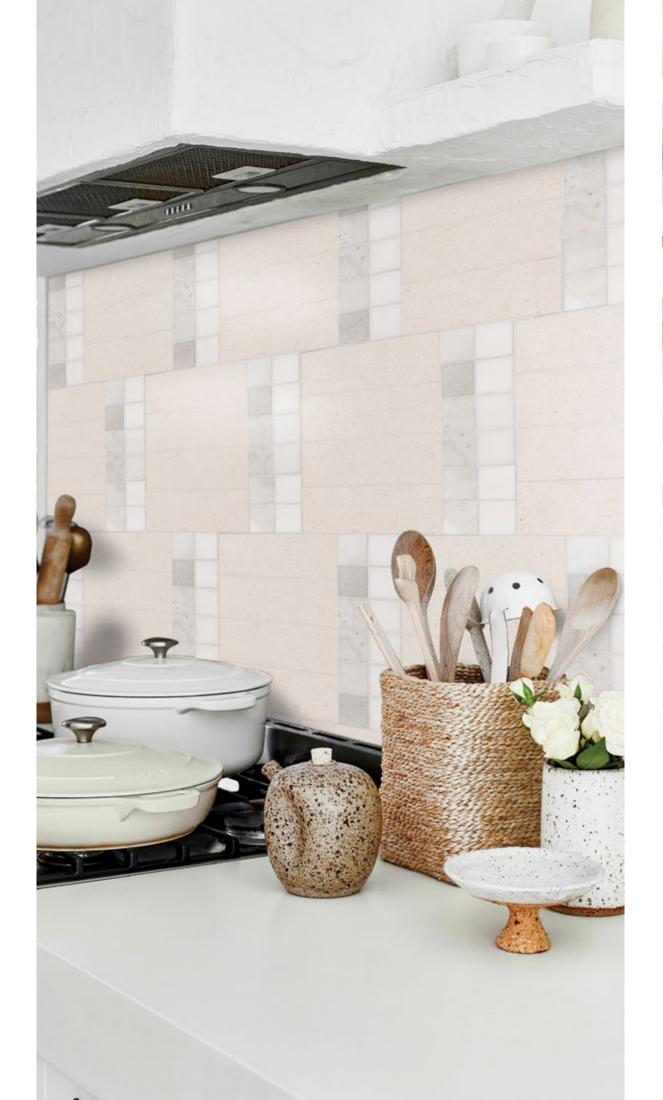

#### MADE OF STORIES $\longrightarrow$

This kitchen is a place to showcase accumulated objects that act as memories. Stories of travel are contained within the handwoven baskets and earthen wares. The Half Moon pattern is just another aspect of the tale this room tells.

# HALF MOON

Unit: 12" x 12" Unit Yield: 1.00 sqft Color: Blanc H

NIGHT STAND Half Moon is a pattern conjured up by the best dream you ever had.