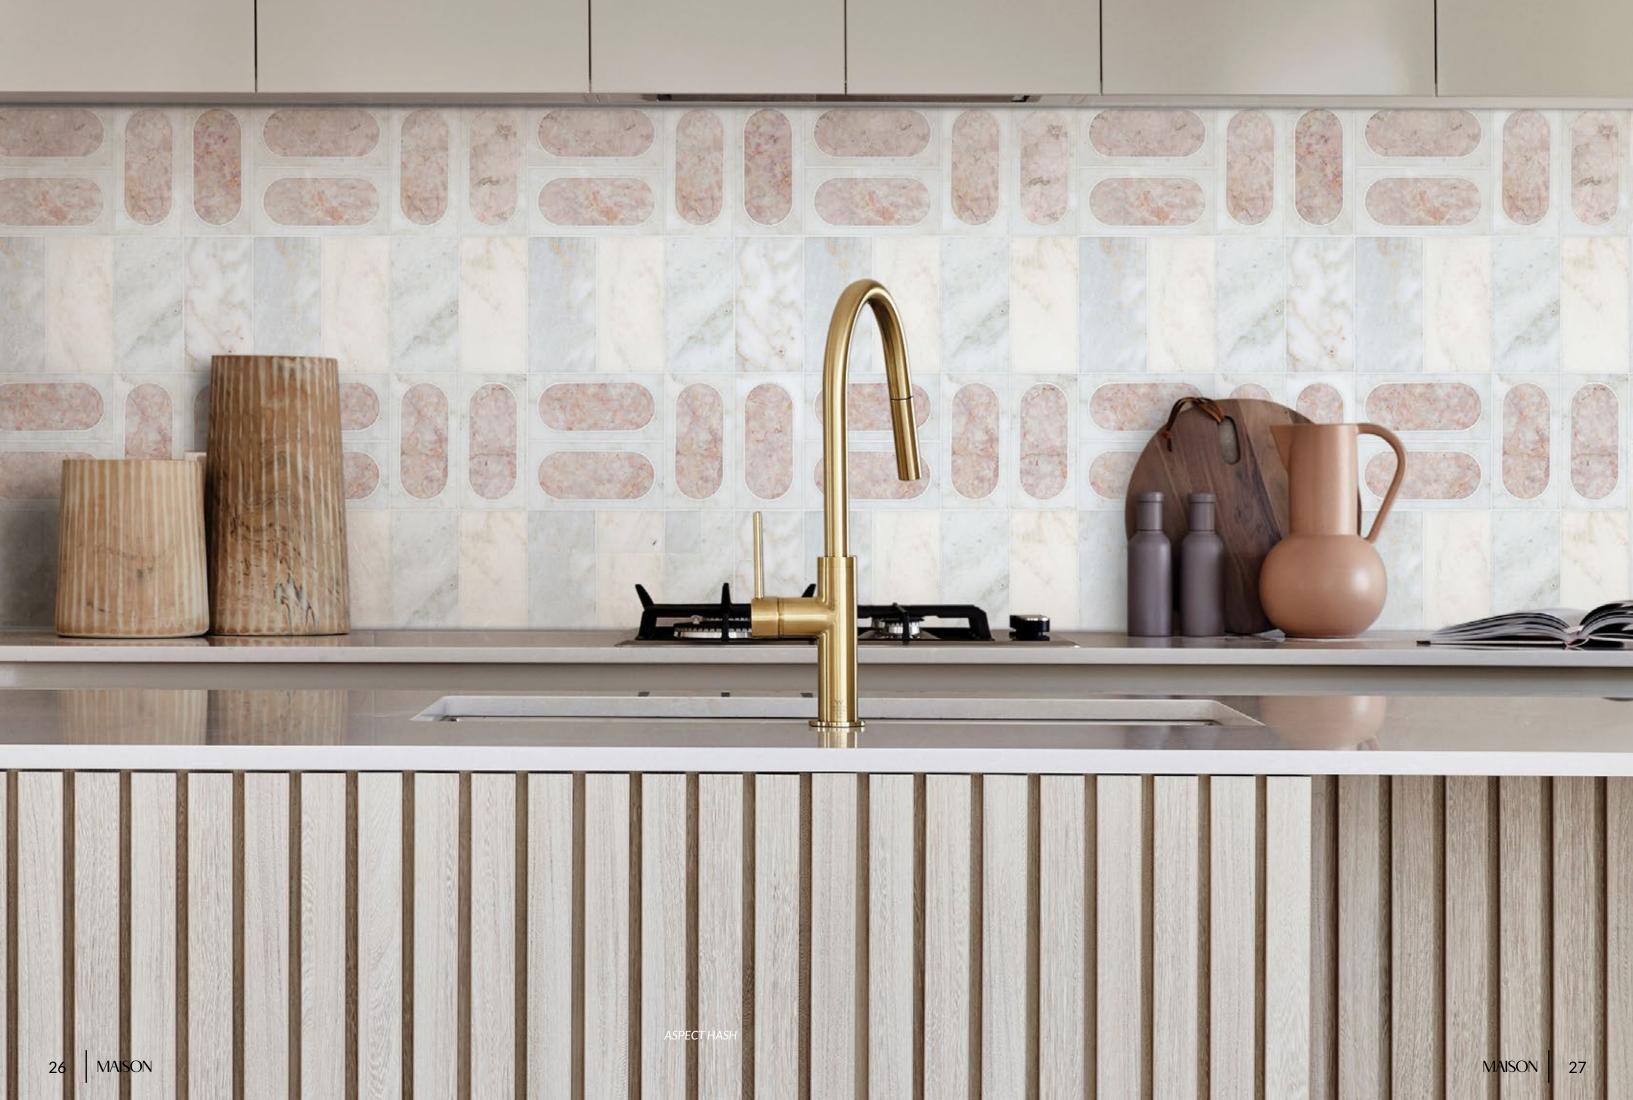

#### HOUSE CALL $\longrightarrow$

Consider design as medicine for the soul.
The pill-like form of Aspect Hash is just what the doctor ordered. A tranquil base for you to build your lifestyle around.

Unit: 12" x 12" Unit Yield: 1.00 sqft

Color: Calcatta Luna H Rose Cream H

## \ FRESH AIR

Take your morning espresso with a deep breath of design refresh offered by Aspect Hash.