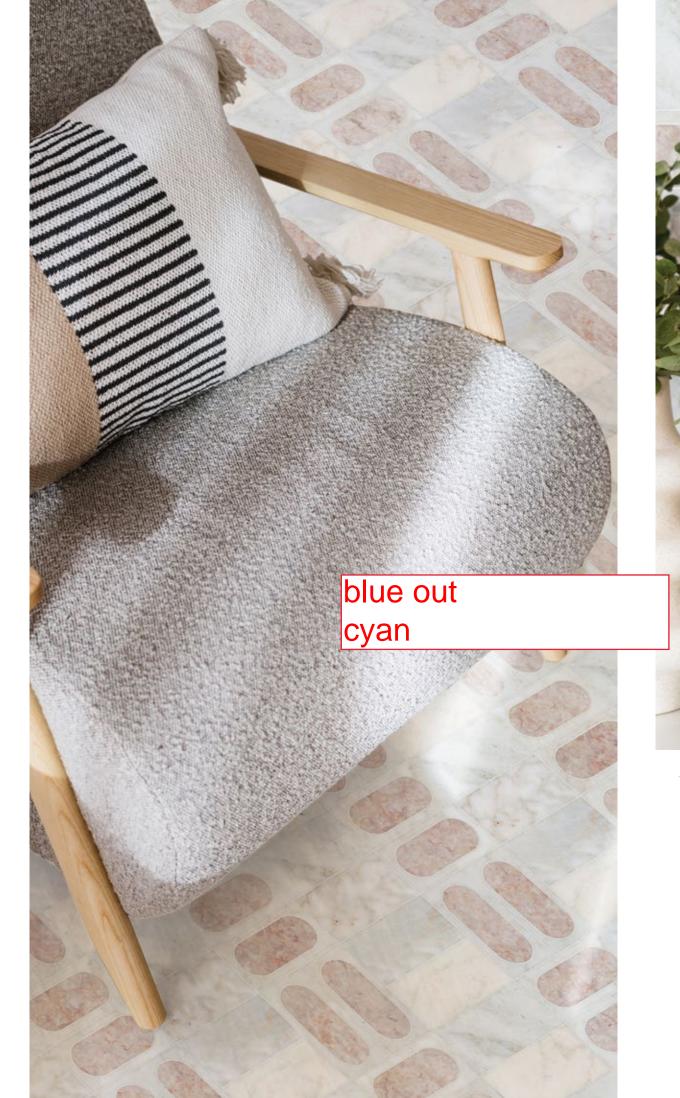

#### HOUSE CALL $\longrightarrow$

Consider design as medicine for the soul.
The pill-like form of Aspect Hash is just what the doctor ordered. A tranquil base for you to build your lifestyle around.

Unit: 12" x 12" Unit Yield: 1.00 sqft

Color: Calcatta Luna H Rose Cream H

## \ FRESH AIR

Take your morning espresso with a deep breath of design refresh offered by Aspect Hash.