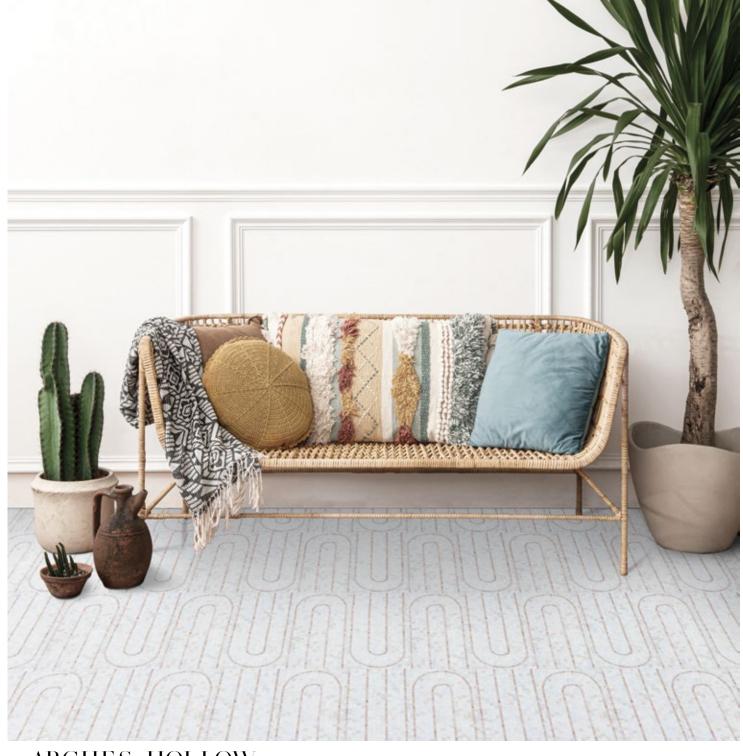

# ARCHES HOLLOW

Unit: 12" x 12" Unit Yield: 1.00 sqft

Color: Calacatta Luna H Rose Cream H

## \ DOWN THE LINE

Arches Hollow is the pattern to begin the journey into your home.