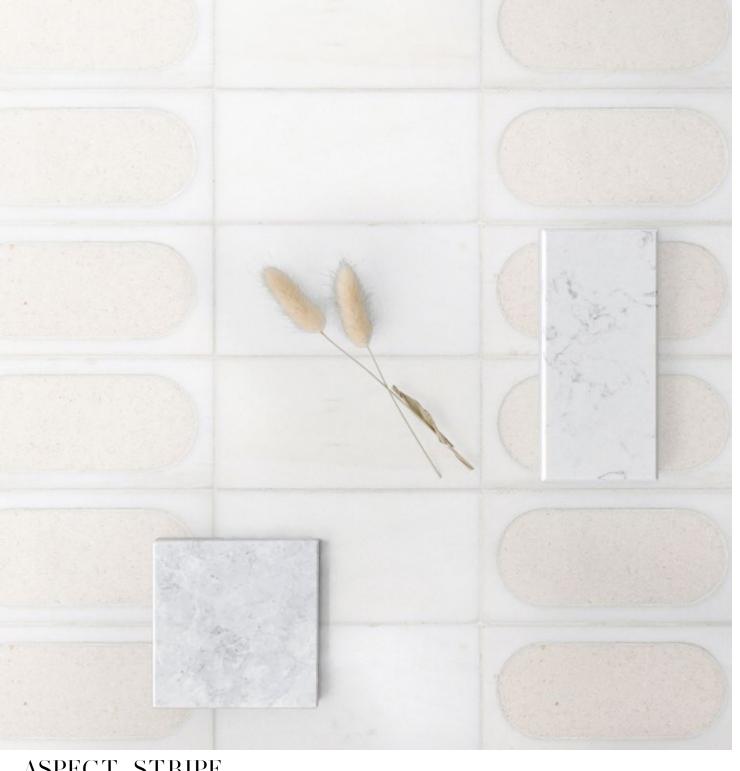

# ASPECT STRIPE

Unit: 12" x 12" Unit Yield: 1.00 sqft

Color: Blanc H Cosse H

#### NIECES OF WORK

Aspect Stripe stacks on charcacter & versatility set for any design exploration.

 ${\sf VISUAL\,COMFORT} \longrightarrow$ 

fact, they may just serve as inspiration for some of your best work.

tranquil tones are never a bad idea. In