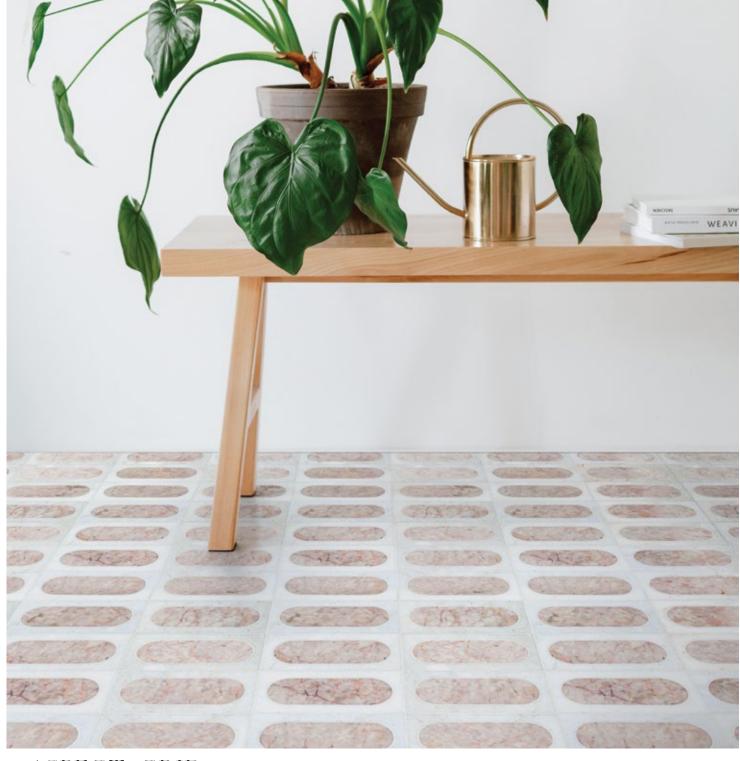

## ASPECT GRID

Unit: 9 1/16" x 12" Unit Yield: 0.76 sqft

Color: Calcatta Luna H Rose Cream H

\ FORM FLEX

This bright white room is set off by the strong forms of Aspect Grid.