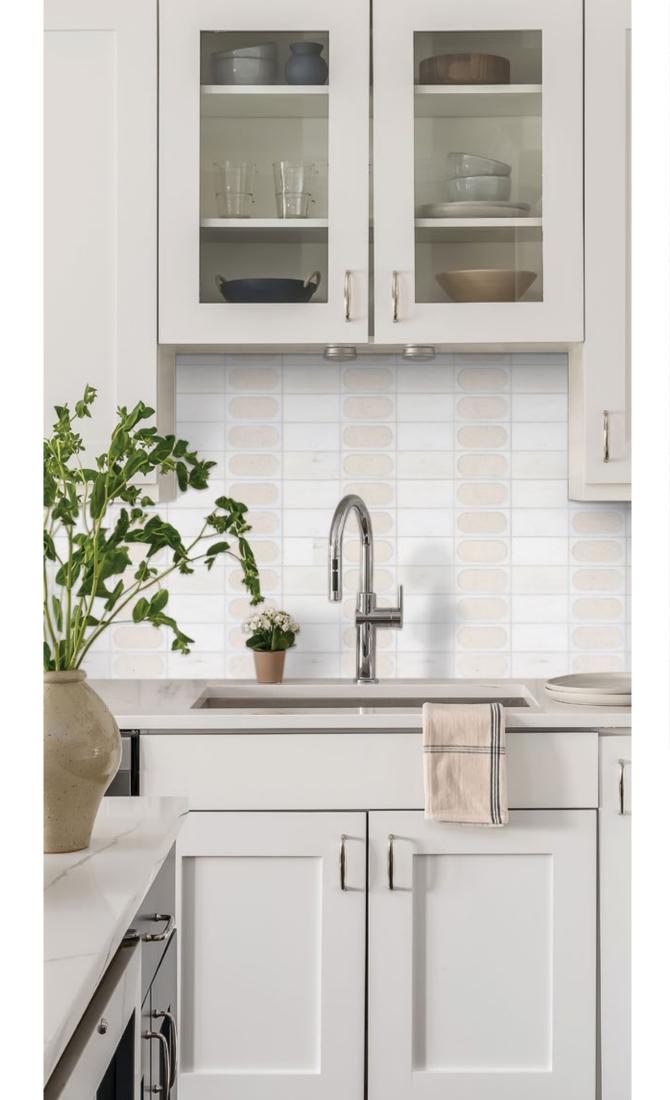

## ASPECT GRID

Unit: 9 1/16" x 12" Unit Yield: 0.76 sqft

Color: Calcatta Luna H Rose Cream H

\ FORM FLEX

This bright white room is set off by the strong forms of Aspect Grid.