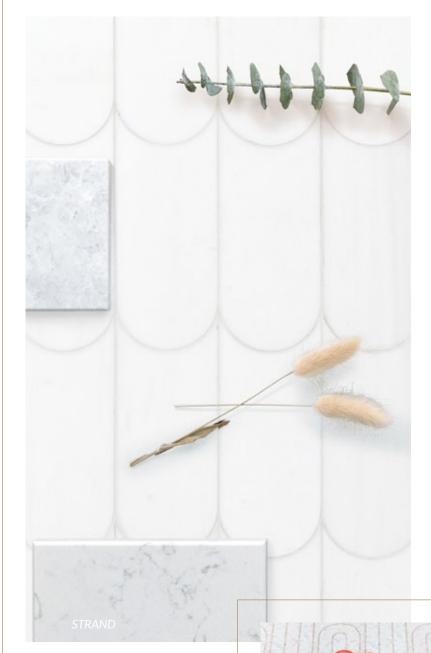

# STRAND

Unit: 12" x 12" Unit Yield: 1.00 sqft

Color: Blanc H

#### SERENE STYLE

There is nothing bare or basic about this stunning Blanc floor brought to you by Strand.