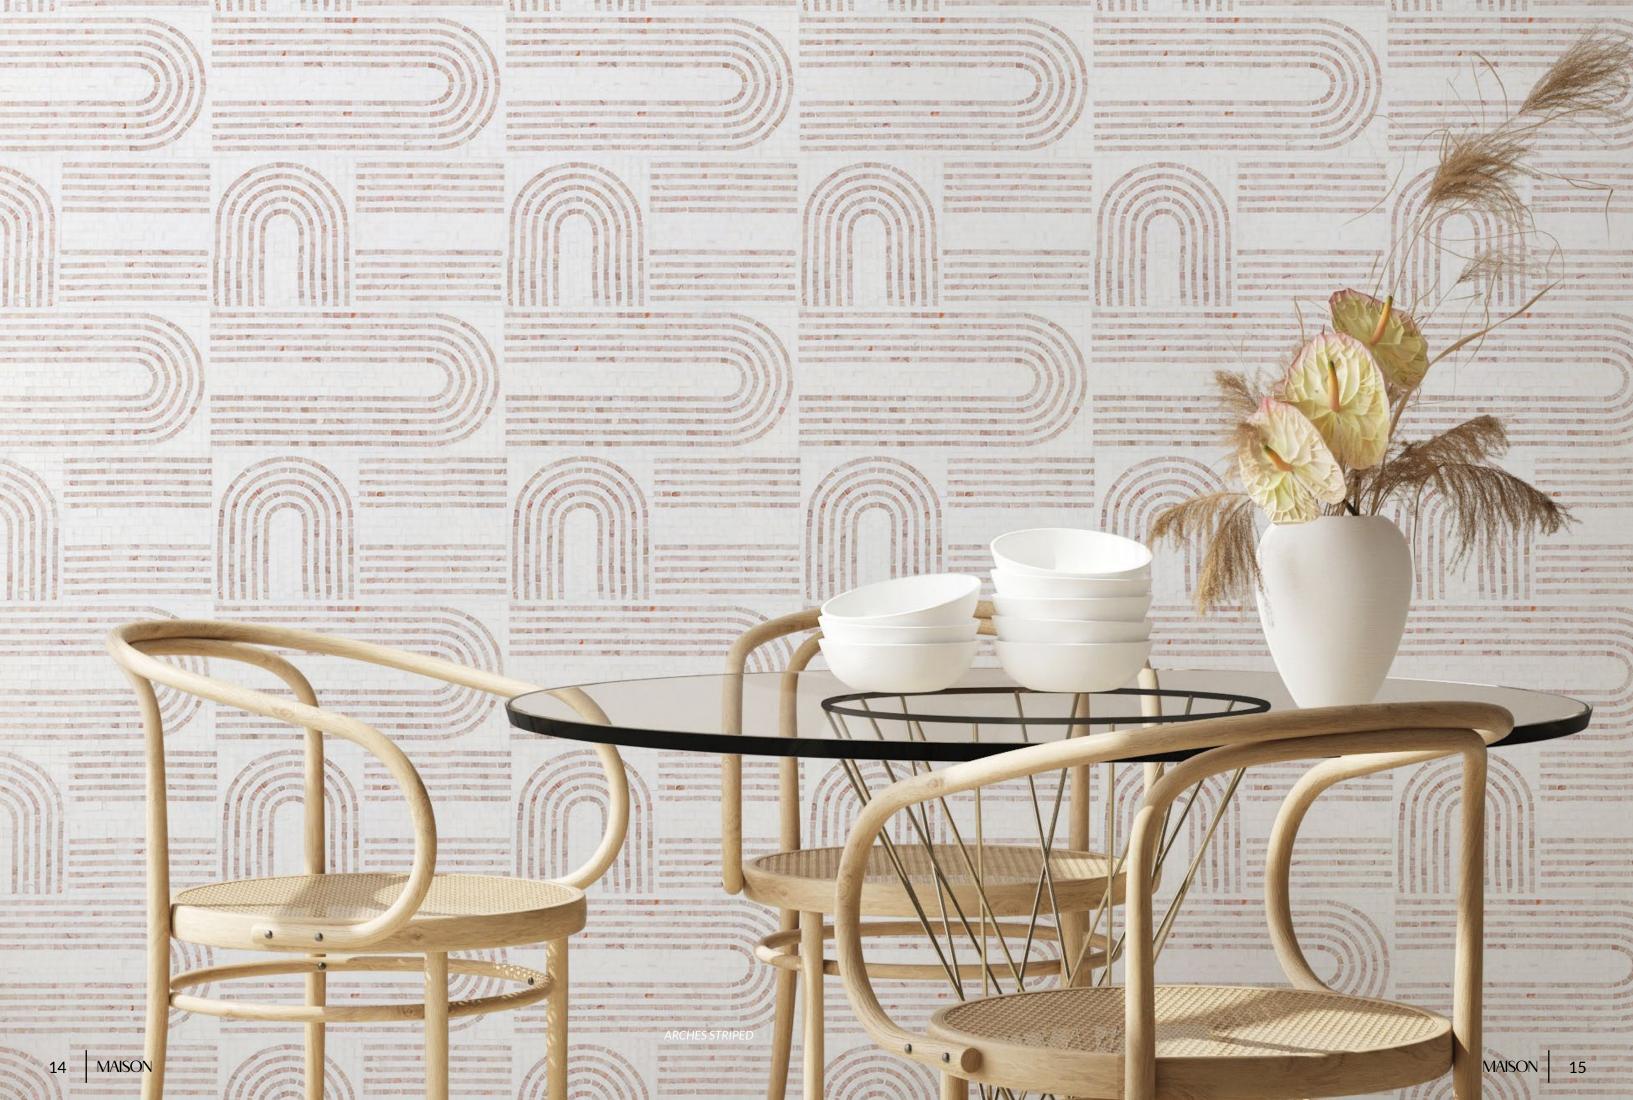

# ARCHES STRIPED

Unit: 12" x 12" Unit Yield: 1.00 sqft

Color: Blanc H Rose Cream H

#### NOAD RULES

Take a pause out of your day to travel your imagination. Let Arches Striped be your road map.

G SHENDER DE COMPANIE DE

ARCHES STRIPED

Maison Surface draws on a long legacy of tile experts. We believe in hard work, dedication, and attention to detail. These virtues are our guarantee.