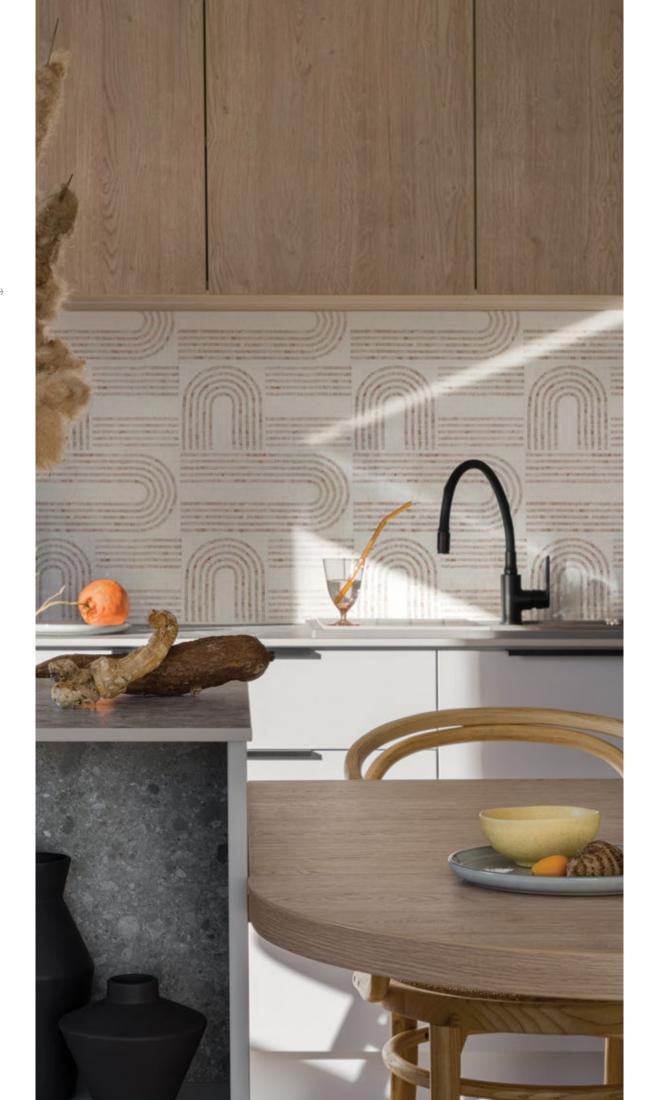

#### OFF THE BEATEN PATH $\longrightarrow$

Fine line hand clipped mosaic chip in a totally mod pattern. The Sanctuary collection applies earthen techniques to modern forms forms.

# ARCHES STRIPED

Unit: 12" x 12" Unit Yield: 1.00 sqft

Color: Blanc H Rose Cream H

#### NOAD RULES

Take a pause out of your day to travel your imagination. Let Arches Striped be your road map.