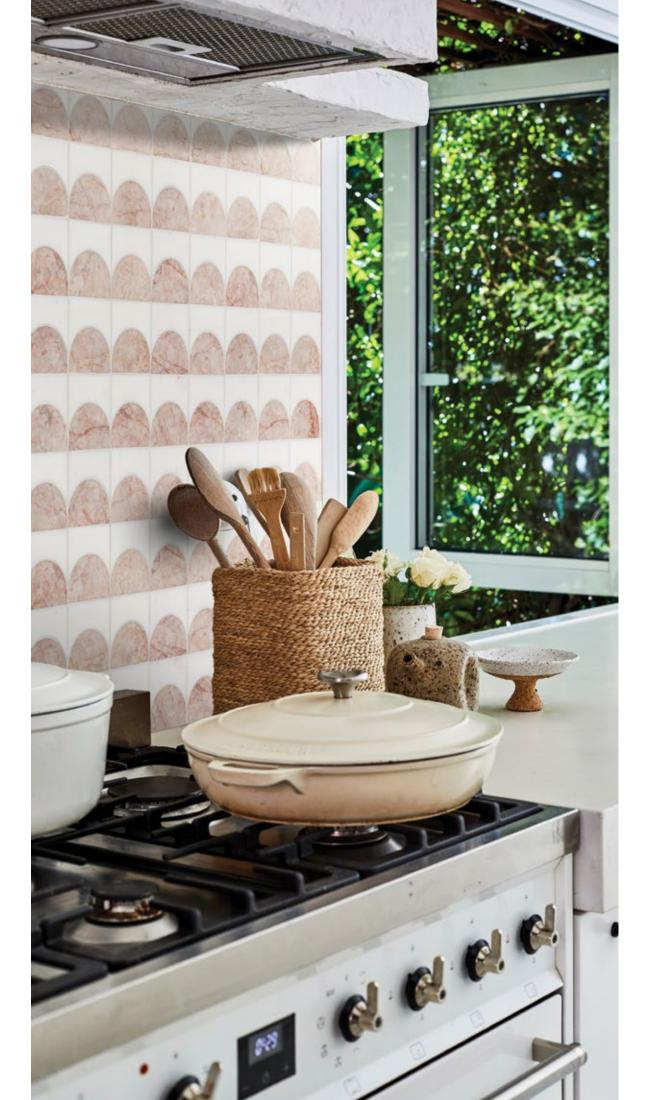

#### MADE OF STORIES $\longrightarrow$

This kitchen is a place to showcase accumulated objects that act as memories. Stories of travel are contained within the handwoven baskets and earthen wares. The Half Moon pattern is just another aspect of the tale this room tells.