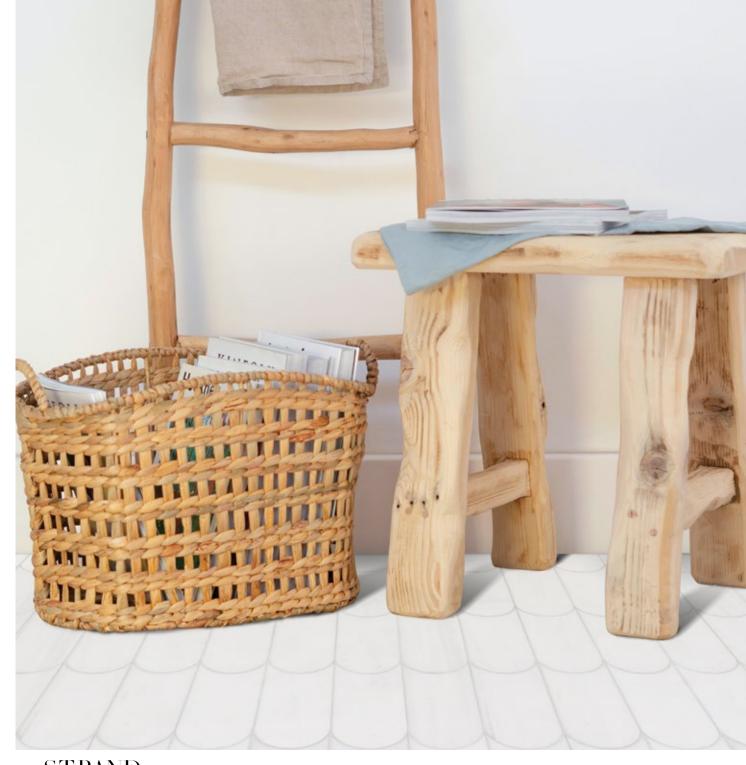

# STRAND

Unit: 12" x 12" Unit Yield: 1.00 sqft

Color: Blanc H

#### SERENE STYLE

There is nothing bare or basic about this stunning Blanc floor brought to you by Strand.