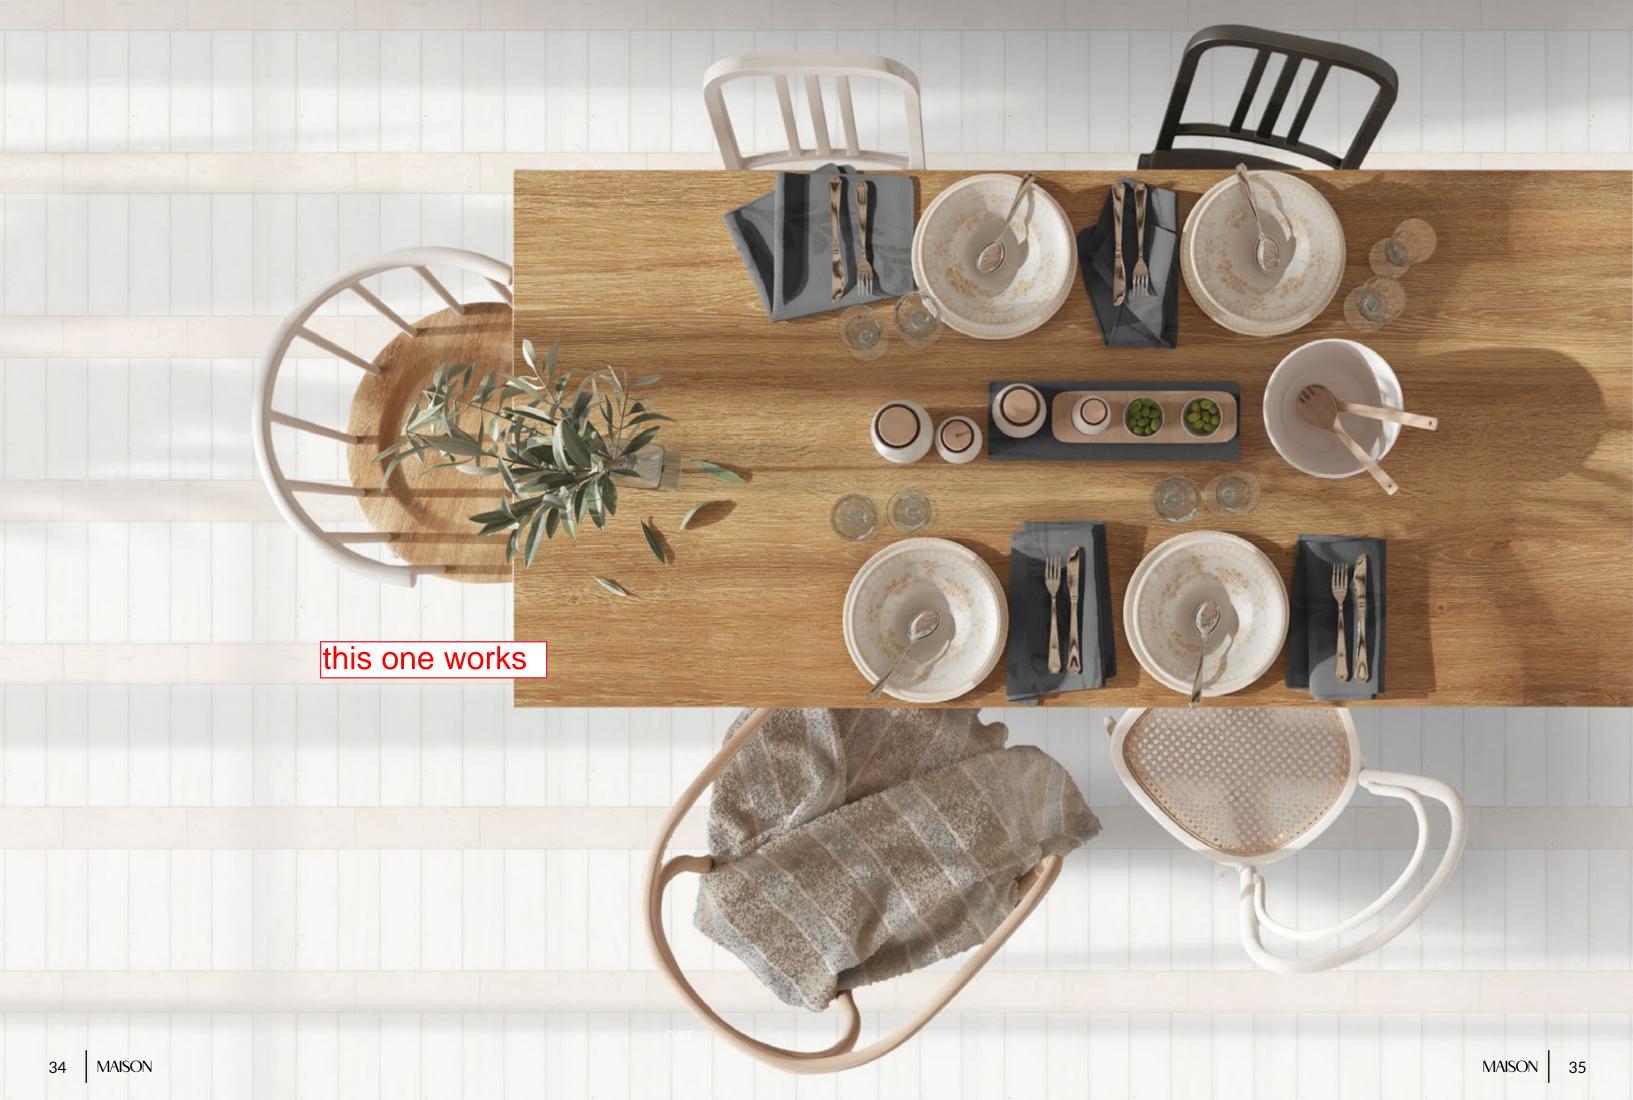

#### NIECES OF WORK

Aspect Stripe stacks on charcacter & versatility set for any design exploration.

 ${\sf VISUAL\,COMFORT} \longrightarrow$ 

fact, they may just serve as inspiration for some of your best work.

tranquil tones are never a bad idea. In

#### GROUNDED PIECE $\,\longrightarrow\,$

A backsplash is not always a place that needs an overly complicated pattern. Consider classic forms such as Cubes. Its complexity comes from the depth of texture and movement found in its stones.