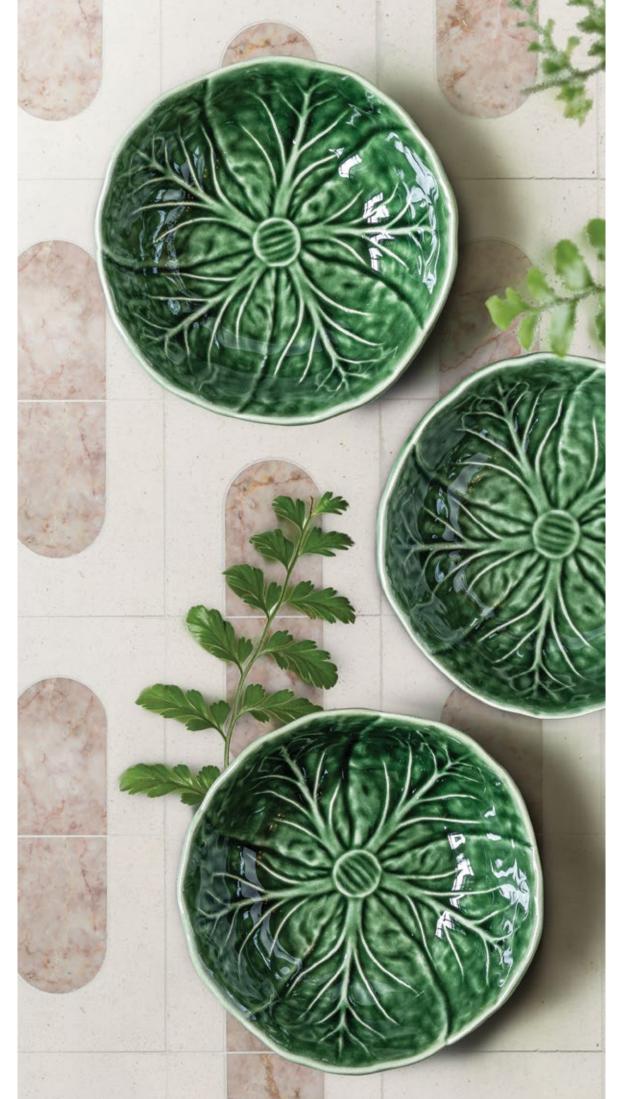

# SANCTUARY

Inspired by our human need to create an oasis in our personal space.

Pattern Count: 11 Material: Stone

Taking inspiration from the architectural arches and form of the adobe earthen organic construction, with these durable rounded edges and curves that have stood the test of time. For this collection, I explored the curves, shadows, reflections and lines of these elements which played a role in these designs that bring us back to earth, back to nature and back to ourselves. Delving into the elemental architectural influences of arcs, curves, textures, hemisphere and polarity has resulted in these eleven designs that encompass and transcend design influences and eras, and yield a calm sophistication. I have kept the colour-ways simple and complimentary to each other and to the essence of this collection.

I see this collection bringing a visual calmness to retreats and sophisticated quiet spaces in your home or resort, where the tranquility of the colour palette meets the sophistication and simplicity of the design. My intent is that the designs are timeless and can compliment a broad range of interior genres.

#### $\mathsf{VUE}\,\mathsf{VENTURE} \!\longrightarrow\!$

Setting the mood can be done by texture & style in your tile. From hospitality applications to residential, the stone Sanctuary collection is the best way to provide the vibe you need.