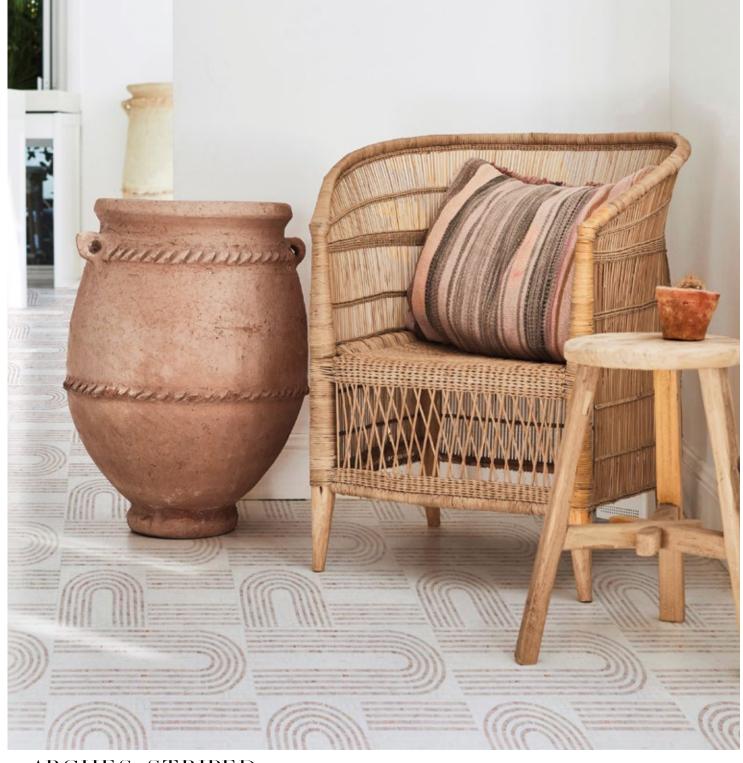

# SANCTUARY

Inspired by our human need to create an oasis in our personal space.

Pattern Count: 11 Material: Stone

Taking inspiration from the architectural arches and form of the adobe earthen organic construction, with these durable rounded edges and curves that have stood the test of time. For this collection, I explored the curves, shadows, reflections and lines of these elements which played a role in these designs that bring us back to earth, back to nature and back to ourselves. Delving into the elemental architectural influences of arcs, curves, textures, hemisphere and polarity has resulted in these eleven designs that encompass and transcend design influences and eras, and yield a calm sophistication. I have kept the colour-ways simple and complimentary to each other and to the essence of this collection.

I see this collection bringing a visual calmness to retreats and sophisticated quiet spaces in your home or resort, where the tranquility of the colour palette meets the sophistication and simplicity of the design. My intent is that the designs are timeless and can compliment a broad range of interior genres.